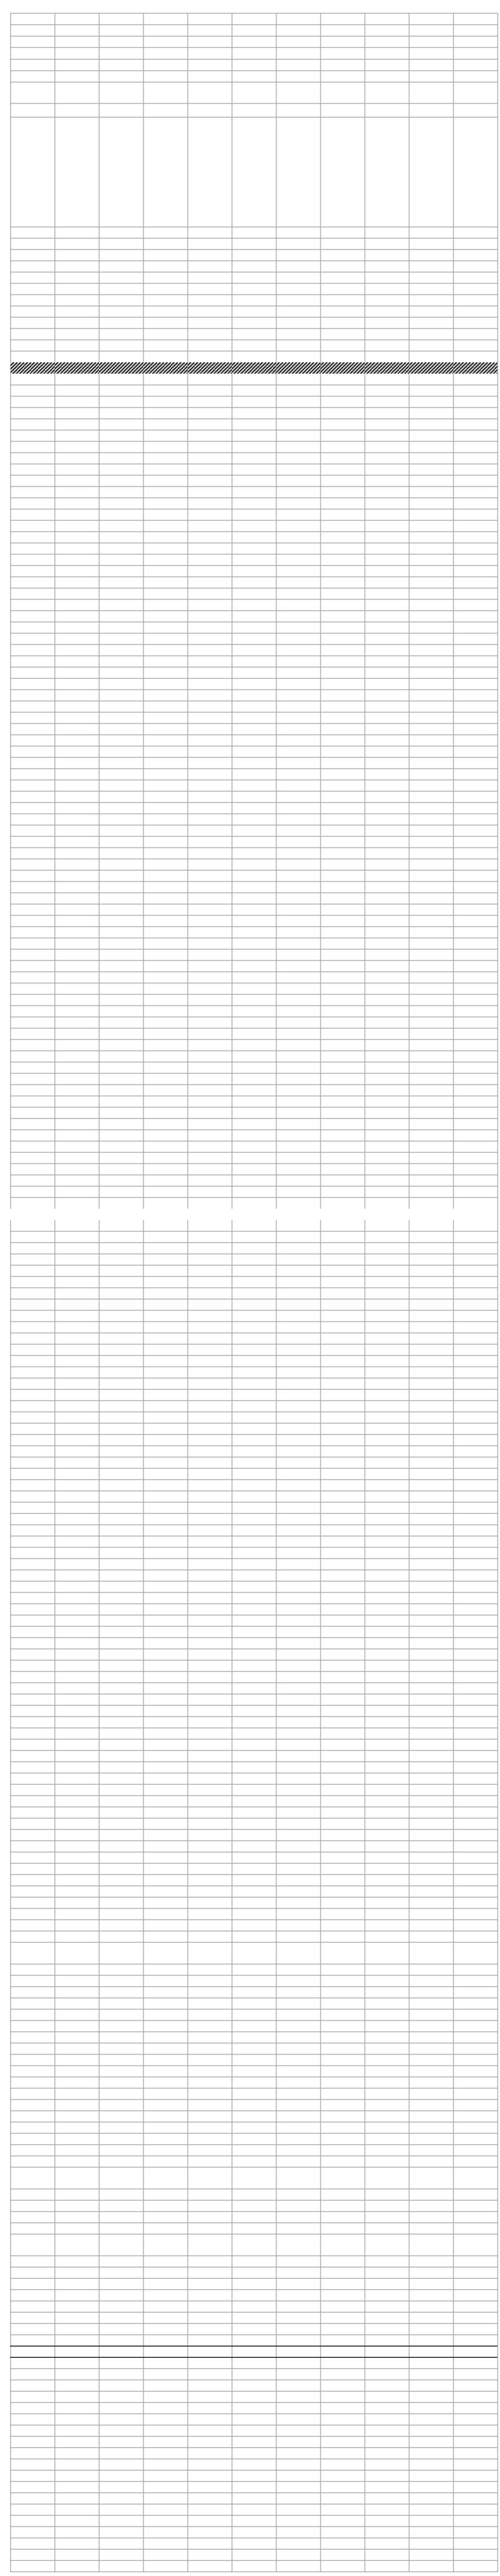

|                                                                                                                                                                                                   |                                       | I                                          |                                         |                                             |                                  |                                  |                                                          |                                |                    |                                                                                                                                                                                                                                                                                                                                                                                                                                                                                                                                                                                                                                                                                                                                                                                                                                                                                                                                                                                                                                                                                                                                                                                                                                                                                                                                                                                                                                                                                                                                                                                                                                                                                                                                                                                                                                                                                                                                                                                                                                                                                                                             |                                                  |                                                      |                                                                |                 |                   |
|---------------------------------------------------------------------------------------------------------------------------------------------------------------------------------------------------|---------------------------------------|--------------------------------------------|-----------------------------------------|---------------------------------------------|----------------------------------|----------------------------------|----------------------------------------------------------|--------------------------------|--------------------|-----------------------------------------------------------------------------------------------------------------------------------------------------------------------------------------------------------------------------------------------------------------------------------------------------------------------------------------------------------------------------------------------------------------------------------------------------------------------------------------------------------------------------------------------------------------------------------------------------------------------------------------------------------------------------------------------------------------------------------------------------------------------------------------------------------------------------------------------------------------------------------------------------------------------------------------------------------------------------------------------------------------------------------------------------------------------------------------------------------------------------------------------------------------------------------------------------------------------------------------------------------------------------------------------------------------------------------------------------------------------------------------------------------------------------------------------------------------------------------------------------------------------------------------------------------------------------------------------------------------------------------------------------------------------------------------------------------------------------------------------------------------------------------------------------------------------------------------------------------------------------------------------------------------------------------------------------------------------------------------------------------------------------------------------------------------------------------------------------------------------------|--------------------------------------------------|------------------------------------------------------|----------------------------------------------------------------|-----------------|-------------------|
| 2023/24 BRILL PARISH COUNCIL                                                                                                                                                                      | _                                     |                                            |                                         |                                             |                                  |                                  |                                                          |                                |                    |                                                                                                                                                                                                                                                                                                                                                                                                                                                                                                                                                                                                                                                                                                                                                                                                                                                                                                                                                                                                                                                                                                                                                                                                                                                                                                                                                                                                                                                                                                                                                                                                                                                                                                                                                                                                                                                                                                                                                                                                                                                                                                                             |                                                  |                                                      |                                                                |                 |                   |
| st April balances                                                                                                                                                                                 | Treasurer Savings Outstanding cheques | 26,400.64<br>17,160.05<br>4,629.31         |                                         |                                             |                                  |                                  |                                                          |                                |                    | Maintenance of Village Amenities                                                                                                                                                                                                                                                                                                                                                                                                                                                                                                                                                                                                                                                                                                                                                                                                                                                                                                                                                                                                                                                                                                                                                                                                                                                                                                                                                                                                                                                                                                                                                                                                                                                                                                                                                                                                                                                                                                                                                                                                                                                                                            |                                                  |                                                      | Safety                                                         |                 |                   |
|                                                                                                                                                                                                   | total                                 | £38,931.38                                 |                                         | INCOME                                      |                                  |                                  | EXPENDITUR                                               | <u>E</u>                       |                    |                                                                                                                                                                                                                                                                                                                                                                                                                                                                                                                                                                                                                                                                                                                                                                                                                                                                                                                                                                                                                                                                                                                                                                                                                                                                                                                                                                                                                                                                                                                                                                                                                                                                                                                                                                                                                                                                                                                                                                                                                                                                                                                             |                                                  |                                                      |                                                                |                 |                   |
|                                                                                                                                                                                                   |                                       |                                            |                                         |                                             |                                  |                                  | Rural                                                    |                                |                    |                                                                                                                                                                                                                                                                                                                                                                                                                                                                                                                                                                                                                                                                                                                                                                                                                                                                                                                                                                                                                                                                                                                                                                                                                                                                                                                                                                                                                                                                                                                                                                                                                                                                                                                                                                                                                                                                                                                                                                                                                                                                                                                             |                                                  |                                                      |                                                                |                 |                   |
|                                                                                                                                                                                                   | Cheque                                | Treasurer's                                |                                         | Precept<br>(collected<br>through<br>Council | Devolved Services Allowance from | Reclaimable Interest - Unforecas | Payments Agency (for Brill Village Community Maintenance | Grass Cutting /<br>Gardening / | Mower<br>Maintenan | Installation of posts for speed of Bins / Installation of posts for speed of Brill Village   Common / Village   Community   Village   Community   Village   Community   Community   Village   Community   Community   Village   Community   Village   Community   Community | Utilities -<br>Broadband<br>/ Street<br>lighting | Maintenan Play Area / ce of Multi- Playing use Games | Trees - RoSPA Public inspections and inspection of Liability   | Clerk HMRC      | Station C and oth |
| date description  01/04/2023 Interest  14/04/2023 Precept 1st Installment                                                                                                                         | DD DD                                 |                                            | £8.94<br>£25,396.25                     | £25,396.25                                  | BCC                              | VAT Savings a/c t Income £8.94   | Herd) of windmill                                        | Maintenance                    | ce                 |                                                                                                                                                                                                                                                                                                                                                                                                                                                                                                                                                                                                                                                                                                                                                                                                                                                                                                                                                                                                                                                                                                                                                                                                                                                                                                                                                                                                                                                                                                                                                                                                                                                                                                                                                                                                                                                                                                                                                                                                                                                                                                                             | The Walks costs                                  | Field Area                                           | inspections and maintenance inspection of playground insurance | e Salary PAYE   |                   |
| 14/04/2023 Bucks Council - Brill with Ukraine Grant 30/04/2023 Interest 19/04/2023 Bucks Council - Emptying Bins 19/04/2023 BT - Utilities                                                        | DD DD DD                              |                                            | £4,040.00<br>£18.89<br>£28.22<br>£66.26 |                                             |                                  | £4,040.00<br>£18.89              |                                                          |                                |                    | £19.58                                                                                                                                                                                                                                                                                                                                                                                                                                                                                                                                                                                                                                                                                                                                                                                                                                                                                                                                                                                                                                                                                                                                                                                                                                                                                                                                                                                                                                                                                                                                                                                                                                                                                                                                                                                                                                                                                                                                                                                                                                                                                                                      | £53.01                                           |                                                      |                                                                |                 |                   |
| 04/04/2023 Benches - Sports & Social Club  VOID  04/04/2023 Cllr Hulme Hunter Expenses                                                                                                            | 822970<br>822971<br>822972            | £1,227.00<br>£200.00                       |                                         |                                             |                                  |                                  |                                                          |                                |                    |                                                                                                                                                                                                                                                                                                                                                                                                                                                                                                                                                                                                                                                                                                                                                                                                                                                                                                                                                                                                                                                                                                                                                                                                                                                                                                                                                                                                                                                                                                                                                                                                                                                                                                                                                                                                                                                                                                                                                                                                                                                                                                                             |                                                  | £1,022.50                                            |                                                                |                 | £20               |
| 04/04/2023 Cllr Hulme Hunter Expenses - Online Applications 04/04/2023 Bucks Council - MVAS 04/04/2023 E Slater - Brill With Ukraine - English Lessons                                            | 822973<br>822974<br>822975<br>822976  | £265.68<br>£3,295.00<br>£662.61            |                                         |                                             |                                  |                                  |                                                          |                                |                    | £3,295.00                                                                                                                                                                                                                                                                                                                                                                                                                                                                                                                                                                                                                                                                                                                                                                                                                                                                                                                                                                                                                                                                                                                                                                                                                                                                                                                                                                                                                                                                                                                                                                                                                                                                                                                                                                                                                                                                                                                                                                                                                                                                                                                   |                                                  |                                                      |                                                                |                 | £26               |
| 04/04/2023 Rob Timms - War Memorial clearance 18/04/2023 BALC - Subscription 18/04/2023 Brill Memorial Hall Hire 18/04/2023 N Rogers - War Memorial Steam Clean                                   | 822976<br>822977<br>822978<br>822979  | £185.50<br>£164.33<br>£350.00              |                                         |                                             |                                  |                                  |                                                          |                                |                    | £37.50                                                                                                                                                                                                                                                                                                                                                                                                                                                                                                                                                                                                                                                                                                                                                                                                                                                                                                                                                                                                                                                                                                                                                                                                                                                                                                                                                                                                                                                                                                                                                                                                                                                                                                                                                                                                                                                                                                                                                                                                                                                                                                                      |                                                  |                                                      |                                                                |                 |                   |
| VOID  18/04/2023 Gordon Govier - War Memorial  18/04/2023 Clerk Salary - April                                                                                                                    | 822980<br>822981<br>822982            | £60.00<br>£856.61                          |                                         |                                             |                                  |                                  |                                                          |                                |                    | £60.00                                                                                                                                                                                                                                                                                                                                                                                                                                                                                                                                                                                                                                                                                                                                                                                                                                                                                                                                                                                                                                                                                                                                                                                                                                                                                                                                                                                                                                                                                                                                                                                                                                                                                                                                                                                                                                                                                                                                                                                                                                                                                                                      |                                                  |                                                      |                                                                | £856.61         |                   |
| 18/04/2023 HMRC - PAYE  VOID  VOID  18/04/2020 A series Octoor Outline                                                                                                                            | 822983<br>822984<br>822985            | £210.08                                    |                                         |                                             |                                  |                                  |                                                          | 0440.00                        |                    |                                                                                                                                                                                                                                                                                                                                                                                                                                                                                                                                                                                                                                                                                                                                                                                                                                                                                                                                                                                                                                                                                                                                                                                                                                                                                                                                                                                                                                                                                                                                                                                                                                                                                                                                                                                                                                                                                                                                                                                                                                                                                                                             |                                                  |                                                      |                                                                | £210            | .08               |
| 18/04/2023 Aspire - Grass Cutting 18/04/2023 E Slater - Brill With Ukraine - BSSC Hire 18/04/2023 Bucks Council - Utilities - Energy 18/04/2023 S Frewin - Garages Hire                           | 822986<br>822987<br>822988<br>822989  | £31.50<br>£215.75<br>£80.00                |                                         |                                             |                                  |                                  |                                                          | £440.00                        |                    |                                                                                                                                                                                                                                                                                                                                                                                                                                                                                                                                                                                                                                                                                                                                                                                                                                                                                                                                                                                                                                                                                                                                                                                                                                                                                                                                                                                                                                                                                                                                                                                                                                                                                                                                                                                                                                                                                                                                                                                                                                                                                                                             | £179.79                                          |                                                      |                                                                |                 |                   |
| 18/04/2023 E Pugh - Brill with Ukraine - English Lessons 25/04/2023 Cllr Springs - No Mow Bee Sign supplies 25/04/2023 Aspire - Grass Cutting                                                     | 822990<br>822991<br>822992            | £180.00<br>£9.00<br>£528.00                |                                         |                                             |                                  |                                  |                                                          | £9.00<br>£440.00               |                    |                                                                                                                                                                                                                                                                                                                                                                                                                                                                                                                                                                                                                                                                                                                                                                                                                                                                                                                                                                                                                                                                                                                                                                                                                                                                                                                                                                                                                                                                                                                                                                                                                                                                                                                                                                                                                                                                                                                                                                                                                                                                                                                             |                                                  |                                                      |                                                                |                 |                   |
| 25/04/2023 Play Area Plaques  VOID  25/04/2023 MP Printers - Encroachment Letter Printing                                                                                                         | 822993<br>822994<br>822995            | £74.00<br>£99.00                           |                                         |                                             |                                  |                                  |                                                          |                                |                    | £99.00                                                                                                                                                                                                                                                                                                                                                                                                                                                                                                                                                                                                                                                                                                                                                                                                                                                                                                                                                                                                                                                                                                                                                                                                                                                                                                                                                                                                                                                                                                                                                                                                                                                                                                                                                                                                                                                                                                                                                                                                                                                                                                                      |                                                  | £74.00                                               |                                                                |                 |                   |
| 25/04/2023 BVCH - End of Year Overspend 25/04/2023 R Timms - Bins 18/05/2023 Bucks Council - Bins 19/05/2023 BT - Utilities                                                                       | 822996<br>822997<br>DD<br>DD          | £423.80<br>£105.00<br>£117.86<br>£67.81    |                                         |                                             |                                  |                                  |                                                          |                                |                    | £105.00<br>£117.86                                                                                                                                                                                                                                                                                                                                                                                                                                                                                                                                                                                                                                                                                                                                                                                                                                                                                                                                                                                                                                                                                                                                                                                                                                                                                                                                                                                                                                                                                                                                                                                                                                                                                                                                                                                                                                                                                                                                                                                                                                                                                                          | £67.81                                           |                                                      |                                                                |                 |                   |
| 02/05/2023 E Slater - BWU English Lessons VOID 02/05/2023 Alice West - BWU English Lessons                                                                                                        | 82298<br>82299<br>22600               | £410.00                                    |                                         |                                             |                                  |                                  |                                                          |                                |                    |                                                                                                                                                                                                                                                                                                                                                                                                                                                                                                                                                                                                                                                                                                                                                                                                                                                                                                                                                                                                                                                                                                                                                                                                                                                                                                                                                                                                                                                                                                                                                                                                                                                                                                                                                                                                                                                                                                                                                                                                                                                                                                                             |                                                  |                                                      |                                                                |                 |                   |
| 02/05/2023 Hannah Hulme Hunter - Website Expenses 02/05/2023 Phillipa Tawn - BWU English Lessons 02/05/2023 R Timms - Bins / Common Clearance                                                     | 22601<br>22602<br>22603               | £200.00<br>£80.00<br>£230.00               |                                         |                                             |                                  |                                  |                                                          |                                |                    | £230.00                                                                                                                                                                                                                                                                                                                                                                                                                                                                                                                                                                                                                                                                                                                                                                                                                                                                                                                                                                                                                                                                                                                                                                                                                                                                                                                                                                                                                                                                                                                                                                                                                                                                                                                                                                                                                                                                                                                                                                                                                                                                                                                     |                                                  |                                                      |                                                                |                 |                   |
| 16/05/2023 N Misselbrook - War Memorial Plants  VOID  16/05/2023 Clerk Salary - May  16/05/2023 HMRC - PAYE                                                                                       | 22604<br>22606<br>22607               | £150.00<br>£856.61<br>£210.08              |                                         |                                             |                                  |                                  |                                                          |                                |                    | £150.00                                                                                                                                                                                                                                                                                                                                                                                                                                                                                                                                                                                                                                                                                                                                                                                                                                                                                                                                                                                                                                                                                                                                                                                                                                                                                                                                                                                                                                                                                                                                                                                                                                                                                                                                                                                                                                                                                                                                                                                                                                                                                                                     |                                                  |                                                      |                                                                | £856.61         | 0.08              |
| 17/05/2023   HNRC - PATE<br>17/05/2023   B Knight - Internal Audit<br>17/05/2023   J Tuffley - Dropbox<br>17/05/2023   Bucks Council - Dog Bins                                                   | 22607<br>22608<br>22609<br>22610      | £210.08<br>£99.00<br>£150.00<br>£254.38    |                                         |                                             |                                  |                                  |                                                          |                                |                    | £254.38                                                                                                                                                                                                                                                                                                                                                                                                                                                                                                                                                                                                                                                                                                                                                                                                                                                                                                                                                                                                                                                                                                                                                                                                                                                                                                                                                                                                                                                                                                                                                                                                                                                                                                                                                                                                                                                                                                                                                                                                                                                                                                                     |                                                  |                                                      |                                                                | 2210            | £15               |
| VOID 17/05/2023 Gray Russ - Encroachment Letter Delivery 17/05/2023 R Damerell - Stamps                                                                                                           | 22612<br>22613                        | £165.16<br>£17.60                          |                                         |                                             |                                  |                                  |                                                          |                                |                    |                                                                                                                                                                                                                                                                                                                                                                                                                                                                                                                                                                                                                                                                                                                                                                                                                                                                                                                                                                                                                                                                                                                                                                                                                                                                                                                                                                                                                                                                                                                                                                                                                                                                                                                                                                                                                                                                                                                                                                                                                                                                                                                             |                                                  |                                                      |                                                                |                 | £16<br>£1         |
| 18/05/2023 MP Printers - A Board Posters 19/05/2023 Hannah Hulme Hunter - Table Advet & Pins 19/05/2023 Hannah Hulme Hunter - Extra Boards 23/05/2023 Hannah Hulme Hunter - Life Saving Equipment | 22614<br>22615<br>22616<br>22617      | £33.00<br>£59.48<br>£24.00<br>£560.22      |                                         |                                             |                                  |                                  |                                                          |                                |                    |                                                                                                                                                                                                                                                                                                                                                                                                                                                                                                                                                                                                                                                                                                                                                                                                                                                                                                                                                                                                                                                                                                                                                                                                                                                                                                                                                                                                                                                                                                                                                                                                                                                                                                                                                                                                                                                                                                                                                                                                                                                                                                                             |                                                  |                                                      |                                                                |                 | £3<br>£5<br>£2    |
| 23/05/2023 J Tuffley BWU Expenses 23/05/2023 J Tuffley Play Area Opening Expenses 23/05/2023 Liz Springs - Recycle Bins                                                                           | 22618<br>22619<br>22620               | £29.90<br>£64.98<br>£5.00                  |                                         |                                             |                                  |                                  |                                                          |                                |                    |                                                                                                                                                                                                                                                                                                                                                                                                                                                                                                                                                                                                                                                                                                                                                                                                                                                                                                                                                                                                                                                                                                                                                                                                                                                                                                                                                                                                                                                                                                                                                                                                                                                                                                                                                                                                                                                                                                                                                                                                                                                                                                                             |                                                  | £64.98                                               |                                                                |                 | £56               |
| 23/05/2023 J Tuffley Annual Parish Meeting Refreshments 23/05/2023 Mike Wye - Windmill Paint 01/06/2023 Interest                                                                                  | 22621<br>22622<br>DD                  | £30.40<br>£562.20                          | £27.62                                  |                                             |                                  | £27.62                           | £562.20                                                  |                                |                    |                                                                                                                                                                                                                                                                                                                                                                                                                                                                                                                                                                                                                                                                                                                                                                                                                                                                                                                                                                                                                                                                                                                                                                                                                                                                                                                                                                                                                                                                                                                                                                                                                                                                                                                                                                                                                                                                                                                                                                                                                                                                                                                             |                                                  |                                                      |                                                                |                 | £3                |
| 16/06/2023 Bucks Council - Devolved Services 16/06/2023 Heart of Bucks - Brill With Ukraine Grant 19/06/2023 BT - Utilities 05/06/2023 Drax - Electricity                                         | DD DD DD DD                           | £1,876.28<br>£2,000.00<br>£166.22          | £72.26                                  |                                             | £1,876.28                        | £2,000.00                        |                                                          |                                |                    |                                                                                                                                                                                                                                                                                                                                                                                                                                                                                                                                                                                                                                                                                                                                                                                                                                                                                                                                                                                                                                                                                                                                                                                                                                                                                                                                                                                                                                                                                                                                                                                                                                                                                                                                                                                                                                                                                                                                                                                                                                                                                                                             | £72.26                                           |                                                      |                                                                |                 |                   |
| 30/06/2023 Drax - Electricity 05/06/2023 R Timms - Bins & Strimming MUGA weeds 05/06/2023 HHH - Website & Comms                                                                                   | DD 22623 22624                        | £171.77<br>£135.00<br>£200.00              |                                         |                                             |                                  |                                  |                                                          |                                |                    |                                                                                                                                                                                                                                                                                                                                                                                                                                                                                                                                                                                                                                                                                                                                                                                                                                                                                                                                                                                                                                                                                                                                                                                                                                                                                                                                                                                                                                                                                                                                                                                                                                                                                                                                                                                                                                                                                                                                                                                                                                                                                                                             | £166.22<br>£171.77                               | £135.00                                              |                                                                |                 |                   |
| 05/06/2023 Bucks Council - Mattress Collection 05/06/2023 Aspire - Grass Cutting 05/06/2023 Briants - Notice Stakes                                                                               | 22625<br>22626<br>22627               | £40.95<br>£528.00<br>£19.18                |                                         |                                             |                                  |                                  |                                                          | £528.00                        |                    | £40.95 £19.18                                                                                                                                                                                                                                                                                                                                                                                                                                                                                                                                                                                                                                                                                                                                                                                                                                                                                                                                                                                                                                                                                                                                                                                                                                                                                                                                                                                                                                                                                                                                                                                                                                                                                                                                                                                                                                                                                                                                                                                                                                                                                                               |                                                  |                                                      |                                                                |                 |                   |
| VOID  05/06/2023 Truvello - SID Intallation  05/06/2023 P Tawn - BWU English Lessons                                                                                                              | 22628<br>22629<br>22630               | £400.00<br>£320.45                         |                                         |                                             |                                  |                                  |                                                          |                                |                    | £400.00                                                                                                                                                                                                                                                                                                                                                                                                                                                                                                                                                                                                                                                                                                                                                                                                                                                                                                                                                                                                                                                                                                                                                                                                                                                                                                                                                                                                                                                                                                                                                                                                                                                                                                                                                                                                                                                                                                                                                                                                                                                                                                                     |                                                  |                                                      |                                                                |                 |                   |
| 05/06/2023 BVCH Qrtrly payment 05/06/2023 G Govier - Strimming / Rubbish Collection VOID VOID                                                                                                     | 22631<br>22632<br>22633<br>22634      | £600.00                                    |                                         |                                             |                                  |                                  |                                                          |                                |                    | £60.00                                                                                                                                                                                                                                                                                                                                                                                                                                                                                                                                                                                                                                                                                                                                                                                                                                                                                                                                                                                                                                                                                                                                                                                                                                                                                                                                                                                                                                                                                                                                                                                                                                                                                                                                                                                                                                                                                                                                                                                                                                                                                                                      |                                                  |                                                      |                                                                |                 |                   |
| 12/06/2023 Old Farm - Flood prevention 12/06/2023 E Slater - BWU English Lessons 12/06/2023 J Pugh - BWU English Lessons 19/06/2023 R Damerell - Clerk Salary                                     | 22635<br>22636<br>22637               | £1,634.00<br>£460.00<br>£60.00             |                                         |                                             |                                  |                                  |                                                          |                                |                    | £1,634.00                                                                                                                                                                                                                                                                                                                                                                                                                                                                                                                                                                                                                                                                                                                                                                                                                                                                                                                                                                                                                                                                                                                                                                                                                                                                                                                                                                                                                                                                                                                                                                                                                                                                                                                                                                                                                                                                                                                                                                                                                                                                                                                   |                                                  |                                                      |                                                                |                 |                   |
| 19/06/2023 R Damerell - Clerk Salary 19/06/2023 HMRC - PAYE 22/06/2023 RoSPA - Inspection (Play Area)                                                                                             | 22638<br>22639<br>22640               | £856.61<br>£210.08<br>£157.20              |                                         |                                             |                                  |                                  |                                                          |                                |                    |                                                                                                                                                                                                                                                                                                                                                                                                                                                                                                                                                                                                                                                                                                                                                                                                                                                                                                                                                                                                                                                                                                                                                                                                                                                                                                                                                                                                                                                                                                                                                                                                                                                                                                                                                                                                                                                                                                                                                                                                                                                                                                                             |                                                  | £157.20                                              |                                                                | £856.61<br>£210 | 1.08              |
| VOID  VOID  29/06/2023 MP Printers - Common Poster  30/06/2023 Briants -                                                                                                                          | 22641<br>22642<br>22643<br>22644      | £36.00<br>£20.60                           |                                         |                                             |                                  |                                  |                                                          |                                |                    | £36.00                                                                                                                                                                                                                                                                                                                                                                                                                                                                                                                                                                                                                                                                                                                                                                                                                                                                                                                                                                                                                                                                                                                                                                                                                                                                                                                                                                                                                                                                                                                                                                                                                                                                                                                                                                                                                                                                                                                                                                                                                                                                                                                      |                                                  | £20.60                                               |                                                                |                 |                   |
| 30/06/2023 Phillipa Tawn - BWU Engllish Lessons 30/06/2023 A West - BWU English Lessons 30/06/2023 ESPO - Play Area Bin                                                                           | 22645<br>22646<br>22647               | £390.00<br>£101.06<br>£443.70              |                                         |                                             |                                  |                                  |                                                          |                                |                    |                                                                                                                                                                                                                                                                                                                                                                                                                                                                                                                                                                                                                                                                                                                                                                                                                                                                                                                                                                                                                                                                                                                                                                                                                                                                                                                                                                                                                                                                                                                                                                                                                                                                                                                                                                                                                                                                                                                                                                                                                                                                                                                             |                                                  | £443.70                                              |                                                                |                 |                   |
| 30/06/2023 Elaine Horsey - Play Area Opening refreshments 01/07/2023 Interest 26/07/2023 Wayleave - UKPN                                                                                          | 22649                                 | £19.50                                     | £32.00<br>£220.05                       |                                             |                                  | £32.00<br>£220.05                | <b>3</b>                                                 |                                |                    |                                                                                                                                                                                                                                                                                                                                                                                                                                                                                                                                                                                                                                                                                                                                                                                                                                                                                                                                                                                                                                                                                                                                                                                                                                                                                                                                                                                                                                                                                                                                                                                                                                                                                                                                                                                                                                                                                                                                                                                                                                                                                                                             |                                                  | £19.50                                               |                                                                |                 |                   |
| 19/07/2023 BT - Utilities 27/07/2023 Drax - Electricity 01/07/2023 R Timms - Bins 03/07/2023 Aspire Grass Cutting                                                                                 | 22648<br>22350                        | £166.22<br>£105.00<br>£528.00              | £172.05                                 |                                             |                                  |                                  |                                                          | £440.00                        |                    | £105.00                                                                                                                                                                                                                                                                                                                                                                                                                                                                                                                                                                                                                                                                                                                                                                                                                                                                                                                                                                                                                                                                                                                                                                                                                                                                                                                                                                                                                                                                                                                                                                                                                                                                                                                                                                                                                                                                                                                                                                                                                                                                                                                     | £172.05<br>£166.22                               |                                                      |                                                                |                 |                   |
| 04/07/2023 HHH Website 04/07/2023 J Tuffley - BWU Refereshments 05/07/2023 Oakley Informer                                                                                                        | 22351<br>22352<br>22353               | £200.00<br>£54.79<br>£9.00                 |                                         |                                             |                                  |                                  |                                                          | 2440.00                        |                    |                                                                                                                                                                                                                                                                                                                                                                                                                                                                                                                                                                                                                                                                                                                                                                                                                                                                                                                                                                                                                                                                                                                                                                                                                                                                                                                                                                                                                                                                                                                                                                                                                                                                                                                                                                                                                                                                                                                                                                                                                                                                                                                             |                                                  |                                                      |                                                                |                 | £                 |
| 09/07/2023 R Damerell - Stamps 09/07/2023 Windmill Survey 11/07/2023 N Dunbar - Tree Survey                                                                                                       | 22354<br>22355<br>22356               | £8.80<br>£2,732.40<br>£3,729.40            |                                         |                                             |                                  |                                  | £2,732.40                                                |                                |                    |                                                                                                                                                                                                                                                                                                                                                                                                                                                                                                                                                                                                                                                                                                                                                                                                                                                                                                                                                                                                                                                                                                                                                                                                                                                                                                                                                                                                                                                                                                                                                                                                                                                                                                                                                                                                                                                                                                                                                                                                                                                                                                                             | 200.00                                           |                                                      | £3,729.40                                                      |                 | £8                |
| 11/07/2023 Briants - Timber 12/07/2023 R Damerell - HP Ink 17/07/2023 Mike Horn - Football Goals 17/07/2023 HHH Deifb Signs                                                                       | 22357<br>22358<br>22359<br>22360      | £26.90<br>£39.96<br>£88.76<br>£15.99       |                                         |                                             |                                  |                                  |                                                          |                                |                    |                                                                                                                                                                                                                                                                                                                                                                                                                                                                                                                                                                                                                                                                                                                                                                                                                                                                                                                                                                                                                                                                                                                                                                                                                                                                                                                                                                                                                                                                                                                                                                                                                                                                                                                                                                                                                                                                                                                                                                                                                                                                                                                             | £26.90                                           | £88.76                                               |                                                                |                 | £39               |
| 17/07/2023 ESPO - Stationary 19/07/2023 Bucks Council - Dog Bin Replacement 19/07/2023 BVCH - Warden Salary Backdated April 2023                                                                  | 22361<br>22362<br>22363               | £39.78<br>£302.06<br>£165.00               |                                         |                                             |                                  |                                  |                                                          |                                |                    | £302.06 £165.00                                                                                                                                                                                                                                                                                                                                                                                                                                                                                                                                                                                                                                                                                                                                                                                                                                                                                                                                                                                                                                                                                                                                                                                                                                                                                                                                                                                                                                                                                                                                                                                                                                                                                                                                                                                                                                                                                                                                                                                                                                                                                                             |                                                  |                                                      |                                                                |                 | £39               |
| 19/07/2023 BMH - Brill with Ukraine - English Lessons 19/07/2023 N Misslebrook - War Memorial - Plants 19/07/2023 Open Spaces Society - Subscription                                              | 22364<br>22365<br>22366               | £80.00<br>£100.00<br>£45.00                |                                         |                                             |                                  |                                  |                                                          |                                |                    | £100.00                                                                                                                                                                                                                                                                                                                                                                                                                                                                                                                                                                                                                                                                                                                                                                                                                                                                                                                                                                                                                                                                                                                                                                                                                                                                                                                                                                                                                                                                                                                                                                                                                                                                                                                                                                                                                                                                                                                                                                                                                                                                                                                     | C224.00                                          |                                                      |                                                                |                 |                   |
| 19/07/2023 Sparkx - Street Light repair  VOID  VOID  VOID                                                                                                                                         | 22367<br>22368<br>22369<br>22370      | £234.00                                    |                                         |                                             |                                  |                                  |                                                          |                                |                    |                                                                                                                                                                                                                                                                                                                                                                                                                                                                                                                                                                                                                                                                                                                                                                                                                                                                                                                                                                                                                                                                                                                                                                                                                                                                                                                                                                                                                                                                                                                                                                                                                                                                                                                                                                                                                                                                                                                                                                                                                                                                                                                             | £234.00                                          |                                                      |                                                                |                 |                   |
| VOID 25/07/2023 HHH Laptop Connector 26/07/2023 Clerk Salary                                                                                                                                      | 22371<br>22372<br>22373               | £16.99<br>£1,001.65                        |                                         |                                             |                                  |                                  |                                                          |                                |                    |                                                                                                                                                                                                                                                                                                                                                                                                                                                                                                                                                                                                                                                                                                                                                                                                                                                                                                                                                                                                                                                                                                                                                                                                                                                                                                                                                                                                                                                                                                                                                                                                                                                                                                                                                                                                                                                                                                                                                                                                                                                                                                                             |                                                  |                                                      |                                                                | £1,001.65       | £16               |
| 26/07/2023 HMRC PAYE 01/08/2023 Interest 08/08/2023 Brill With Ukraine - Donation                                                                                                                 | 22374<br>DD<br>DD                     | £65.04                                     | £35.26<br>£25.                          |                                             |                                  | £35.26<br>£25.00                 | )                                                        |                                |                    |                                                                                                                                                                                                                                                                                                                                                                                                                                                                                                                                                                                                                                                                                                                                                                                                                                                                                                                                                                                                                                                                                                                                                                                                                                                                                                                                                                                                                                                                                                                                                                                                                                                                                                                                                                                                                                                                                                                                                                                                                                                                                                                             |                                                  |                                                      |                                                                | £65             | .04               |
| 29/08/2023 VAT Reclaim 03/08/2023 Bucks Council - Bins 07/08/2023 Bucks Council - Dog Bins 21/08/2023 BT - Utilities                                                                              | DD DD DD                              |                                            | £24,886.<br>£30.70<br>£254.38<br>£89.16 | 75                                          |                                  | £24,886.75                       |                                                          |                                |                    | £30.70<br>£254.38                                                                                                                                                                                                                                                                                                                                                                                                                                                                                                                                                                                                                                                                                                                                                                                                                                                                                                                                                                                                                                                                                                                                                                                                                                                                                                                                                                                                                                                                                                                                                                                                                                                                                                                                                                                                                                                                                                                                                                                                                                                                                                           | £89.16                                           |                                                      |                                                                |                 |                   |
| 31/08/2023 Bucks Council - Bins 01/08/2023 G Govvier - Walks Work 01/08/2023 MP Printers - Hartwell's Barn Leaflet                                                                                | DD 2375 2376                          | £50.00<br>£42.00                           | £33.25                                  |                                             |                                  |                                  |                                                          |                                |                    | £33.25                                                                                                                                                                                                                                                                                                                                                                                                                                                                                                                                                                                                                                                                                                                                                                                                                                                                                                                                                                                                                                                                                                                                                                                                                                                                                                                                                                                                                                                                                                                                                                                                                                                                                                                                                                                                                                                                                                                                                                                                                                                                                                                      | £50.00                                           |                                                      |                                                                |                 |                   |
| 01/08/2023 HHH - Website & Comms 01/08/2023 R Timms - Bins & Walks work 01/08/2023 Philippa Tawn - BWU English Lessons                                                                            | 2377<br>2378<br>2379<br>2380          | £200.00<br>£260.00<br>£740.00              |                                         |                                             |                                  |                                  |                                                          |                                |                    | £105.00                                                                                                                                                                                                                                                                                                                                                                                                                                                                                                                                                                                                                                                                                                                                                                                                                                                                                                                                                                                                                                                                                                                                                                                                                                                                                                                                                                                                                                                                                                                                                                                                                                                                                                                                                                                                                                                                                                                                                                                                                                                                                                                     | £155.00                                          |                                                      |                                                                |                 |                   |
| VOID                                                                                                                                                                                              | 2380<br>2381<br>2382<br>2383          | £528.00<br>£1,001.65<br>£65.04             |                                         |                                             |                                  |                                  |                                                          | £528.00                        |                    |                                                                                                                                                                                                                                                                                                                                                                                                                                                                                                                                                                                                                                                                                                                                                                                                                                                                                                                                                                                                                                                                                                                                                                                                                                                                                                                                                                                                                                                                                                                                                                                                                                                                                                                                                                                                                                                                                                                                                                                                                                                                                                                             |                                                  |                                                      |                                                                | £1,001.65       | 5.04              |
| 30/08/2023 Drax - Electricity 01/09/2023 Interest 15/09/2023 Precept 2nd Installment                                                                                                              | DD BACS BACS                          | £171.77                                    | £24.21<br>£25,396.25                    | £25,396.25                                  | 5                                | £24.21                           |                                                          |                                |                    |                                                                                                                                                                                                                                                                                                                                                                                                                                                                                                                                                                                                                                                                                                                                                                                                                                                                                                                                                                                                                                                                                                                                                                                                                                                                                                                                                                                                                                                                                                                                                                                                                                                                                                                                                                                                                                                                                                                                                                                                                                                                                                                             | £171.77                                          |                                                      |                                                                | 200             |                   |
|                                                                                                                                                                                                   | DD<br>0001<br>BACS<br>BACS            | £105.00                                    | £178.08<br>£400.0<br>£350.0             |                                             |                                  |                                  |                                                          |                                |                    | £105.00                                                                                                                                                                                                                                                                                                                                                                                                                                                                                                                                                                                                                                                                                                                                                                                                                                                                                                                                                                                                                                                                                                                                                                                                                                                                                                                                                                                                                                                                                                                                                                                                                                                                                                                                                                                                                                                                                                                                                                                                                                                                                                                     | £178.08                                          |                                                      |                                                                |                 |                   |
| 13/09/2023 Black Country Metal - War Memorial Chains C 13/09/2023 Owlsworth - Windmill Sail reapir B 13/09/2023 BBOWT - (Jan - Jun23)                                                             | CARD<br>BACS<br>BACS                  |                                            | £320.4<br>£10,095.5<br>£1,333.3         | 00<br>97<br>32                              |                                  |                                  | £10,095.97                                               |                                |                    | £320.00<br>£1,333.32                                                                                                                                                                                                                                                                                                                                                                                                                                                                                                                                                                                                                                                                                                                                                                                                                                                                                                                                                                                                                                                                                                                                                                                                                                                                                                                                                                                                                                                                                                                                                                                                                                                                                                                                                                                                                                                                                                                                                                                                                                                                                                        |                                                  |                                                      |                                                                |                 |                   |
| 20/09/2023 E Slater - BWU English Lessons B 25/09/2023 Nicky Misselbrook - War Memorial planting B                                                                                                | BACS<br>BACS<br>BACS                  |                                            | £781.0<br>£100.0<br>£40.0               | 00                                          |                                  |                                  |                                                          |                                |                    | £100.00                                                                                                                                                                                                                                                                                                                                                                                                                                                                                                                                                                                                                                                                                                                                                                                                                                                                                                                                                                                                                                                                                                                                                                                                                                                                                                                                                                                                                                                                                                                                                                                                                                                                                                                                                                                                                                                                                                                                                                                                                                                                                                                     |                                                  |                                                      |                                                                |                 |                   |
| 28/09/2023 Drax - Electricity B 01/10/2023 Interest D                                                                                                                                             | BACS BACS                             | £171.77                                    | £930.0                                  | 00                                          |                                  | £10.88                           |                                                          |                                |                    | £930.00                                                                                                                                                                                                                                                                                                                                                                                                                                                                                                                                                                                                                                                                                                                                                                                                                                                                                                                                                                                                                                                                                                                                                                                                                                                                                                                                                                                                                                                                                                                                                                                                                                                                                                                                                                                                                                                                                                                                                                                                                                                                                                                     | £171.77                                          |                                                      |                                                                |                 |                   |
| 20/10/2023       RPA - HLS Payment       B         02/10/2023       Bucks Council - Bins       D         19/10/2023       BT - Utilities       D                                                  | BACS<br>DD                            |                                            | £2,881.85<br>£30.70<br>£36.33           |                                             |                                  | 2.0.00                           | £2,881.85                                                |                                |                    | £30.70                                                                                                                                                                                                                                                                                                                                                                                                                                                                                                                                                                                                                                                                                                                                                                                                                                                                                                                                                                                                                                                                                                                                                                                                                                                                                                                                                                                                                                                                                                                                                                                                                                                                                                                                                                                                                                                                                                                                                                                                                                                                                                                      | £36.33                                           |                                                      |                                                                |                 |                   |
| ` ' '                                                                                                                                                                                             | 0002<br>BACS<br>BACS                  | £166.22<br>£200.00<br>£1,001.65            | £105.0                                  | 00                                          |                                  |                                  |                                                          |                                |                    | £105.00                                                                                                                                                                                                                                                                                                                                                                                                                                                                                                                                                                                                                                                                                                                                                                                                                                                                                                                                                                                                                                                                                                                                                                                                                                                                                                                                                                                                                                                                                                                                                                                                                                                                                                                                                                                                                                                                                                                                                                                                                                                                                                                     | £166.22                                          |                                                      |                                                                | \$1,004,65      |                   |
| 02/10/2023       HMRC - PAYE       B         12/10/2023       A J Gallagher - Liability Insurance       B         16/10/2023       ESPO - Play Area Bin Bags       B                              | BACS<br>BACS                          | £1,001.65<br>£65.04<br>£3,103.15<br>£39.36 |                                         |                                             |                                  |                                  |                                                          |                                |                    |                                                                                                                                                                                                                                                                                                                                                                                                                                                                                                                                                                                                                                                                                                                                                                                                                                                                                                                                                                                                                                                                                                                                                                                                                                                                                                                                                                                                                                                                                                                                                                                                                                                                                                                                                                                                                                                                                                                                                                                                                                                                                                                             |                                                  | £39.36                                               | £3,103.                                                        | £65             | .04               |
| 16/10/2023 Frances Broorm - Babysitters First Aid B 16/10/2023 Oakley Informer B 16/10/2023 Philippa Tawn - BWU English Lessons B                                                                 | BACS<br>BACS                          | £200.00<br>£9.00<br>£200.00                |                                         |                                             |                                  |                                  |                                                          |                                |                    | £200.00                                                                                                                                                                                                                                                                                                                                                                                                                                                                                                                                                                                                                                                                                                                                                                                                                                                                                                                                                                                                                                                                                                                                                                                                                                                                                                                                                                                                                                                                                                                                                                                                                                                                                                                                                                                                                                                                                                                                                                                                                                                                                                                     |                                                  |                                                      |                                                                |                 |                   |
| 27/10/2023 R Damerell - Clerk Salary B                                                                                                                                                            | BACS<br>BACS<br>BACS                  | £65.04<br>£1,001.65<br>£200.00             |                                         |                                             |                                  |                                  |                                                          |                                |                    |                                                                                                                                                                                                                                                                                                                                                                                                                                                                                                                                                                                                                                                                                                                                                                                                                                                                                                                                                                                                                                                                                                                                                                                                                                                                                                                                                                                                                                                                                                                                                                                                                                                                                                                                                                                                                                                                                                                                                                                                                                                                                                                             |                                                  |                                                      |                                                                | £1,001.65       | .04               |
| 30/10/2023 Survey) B 01/11/2023 Interest B 01/11/2023 Interest B                                                                                                                                  | BACS<br>BACS<br>BACS                  | £4,320.00                                  | £23.29<br>£5.                           |                                             |                                  | £23.29<br>£5.75                  |                                                          |                                |                    |                                                                                                                                                                                                                                                                                                                                                                                                                                                                                                                                                                                                                                                                                                                                                                                                                                                                                                                                                                                                                                                                                                                                                                                                                                                                                                                                                                                                                                                                                                                                                                                                                                                                                                                                                                                                                                                                                                                                                                                                                                                                                                                             |                                                  |                                                      | £3,600.00                                                      |                 |                   |
| Heart of Bucks - Brill With Ukraine Grant  02/11/2023 Bucks Council - Emptying Bins  Murphy's Wreaths - Purple Rememberance Wreath for                                                            | BACS<br>BACS<br>DEBIT                 | £30.70                                     | £1,200.                                 | 00                                          |                                  |                                  | £1,200.00                                                |                                |                    | £30.70                                                                                                                                                                                                                                                                                                                                                                                                                                                                                                                                                                                                                                                                                                                                                                                                                                                                                                                                                                                                                                                                                                                                                                                                                                                                                                                                                                                                                                                                                                                                                                                                                                                                                                                                                                                                                                                                                                                                                                                                                                                                                                                      |                                                  |                                                      |                                                                |                 |                   |
| 14/11/2023       E Slater - BWU Lessons       B         14/11/2023       P Tawn - BWU Lessons       B         20/11/2023       BT - Utilities       B                                             | BACS<br>BACS                          |                                            | £25.0<br>£480.0<br>£420.0<br>£82.0      | 00                                          |                                  |                                  |                                                          |                                |                    |                                                                                                                                                                                                                                                                                                                                                                                                                                                                                                                                                                                                                                                                                                                                                                                                                                                                                                                                                                                                                                                                                                                                                                                                                                                                                                                                                                                                                                                                                                                                                                                                                                                                                                                                                                                                                                                                                                                                                                                                                                                                                                                             | £82.57                                           |                                                      |                                                                |                 |                   |
| 22/11/2023 Owlsworth - Windmill Repair  22/11/2023 Truvelo - MVAS Installation  28/11/2023 Aspire - Grass Cutting Sept / Oct 23  B                                                                | BACS<br>BACS                          |                                            | £8,135.<br>£480.<br>£1,056.             | 17<br>00<br>00                              |                                  |                                  | £8,135.17                                                | £1,056.00                      |                    | £480.00                                                                                                                                                                                                                                                                                                                                                                                                                                                                                                                                                                                                                                                                                                                                                                                                                                                                                                                                                                                                                                                                                                                                                                                                                                                                                                                                                                                                                                                                                                                                                                                                                                                                                                                                                                                                                                                                                                                                                                                                                                                                                                                     |                                                  |                                                      |                                                                |                 |                   |
| 30/11/2023 Drax - Utilities B 30/11/2023 Hannah Hunter - Website Domain B 30/11/2023 R Damerell - Clerk Salary B                                                                                  | BACS<br>BACS                          |                                            | £163.4<br>£14.1<br>£1,780.1             | 99<br>01                                    |                                  |                                  |                                                          |                                |                    |                                                                                                                                                                                                                                                                                                                                                                                                                                                                                                                                                                                                                                                                                                                                                                                                                                                                                                                                                                                                                                                                                                                                                                                                                                                                                                                                                                                                                                                                                                                                                                                                                                                                                                                                                                                                                                                                                                                                                                                                                                                                                                                             | £163.44                                          |                                                      |                                                                | £1,780.01       | 1.24              |
| 30/11/2023 HMRC - PAYE B                                                                                                                                                                          | BACS                                  |                                            | £24.7                                   | 24                                          |                                  |                                  |                                                          |                                |                    |                                                                                                                                                                                                                                                                                                                                                                                                                                                                                                                                                                                                                                                                                                                                                                                                                                                                                                                                                                                                                                                                                                                                                                                                                                                                                                                                                                                                                                                                                                                                                                                                                                                                                                                                                                                                                                                                                                                                                                                                                                                                                                                             |                                                  |                                                      |                                                                | £24             | .24               |
|                                                                                                                                                                                                   |                                       |                                            |                                         |                                             |                                  |                                  |                                                          |                                |                    |                                                                                                                                                                                                                                                                                                                                                                                                                                                                                                                                                                                                                                                                                                                                                                                                                                                                                                                                                                                                                                                                                                                                                                                                                                                                                                                                                                                                                                                                                                                                                                                                                                                                                                                                                                                                                                                                                                                                                                                                                                                                                                                             |                                                  |                                                      |                                                                |                 |                   |
|                                                                                                                                                                                                   |                                       |                                            |                                         |                                             |                                  |                                  |                                                          |                                |                    |                                                                                                                                                                                                                                                                                                                                                                                                                                                                                                                                                                                                                                                                                                                                                                                                                                                                                                                                                                                                                                                                                                                                                                                                                                                                                                                                                                                                                                                                                                                                                                                                                                                                                                                                                                                                                                                                                                                                                                                                                                                                                                                             |                                                  |                                                      |                                                                |                 |                   |
|                                                                                                                                                                                                   |                                       |                                            |                                         |                                             |                                  |                                  |                                                          |                                |                    |                                                                                                                                                                                                                                                                                                                                                                                                                                                                                                                                                                                                                                                                                                                                                                                                                                                                                                                                                                                                                                                                                                                                                                                                                                                                                                                                                                                                                                                                                                                                                                                                                                                                                                                                                                                                                                                                                                                                                                                                                                                                                                                             |                                                  |                                                      |                                                                |                 |                   |
|                                                                                                                                                                                                   |                                       |                                            |                                         |                                             |                                  |                                  |                                                          |                                |                    |                                                                                                                                                                                                                                                                                                                                                                                                                                                                                                                                                                                                                                                                                                                                                                                                                                                                                                                                                                                                                                                                                                                                                                                                                                                                                                                                                                                                                                                                                                                                                                                                                                                                                                                                                                                                                                                                                                                                                                                                                                                                                                                             |                                                  |                                                      |                                                                |                 |                   |
|                                                                                                                                                                                                   |                                       |                                            |                                         |                                             |                                  |                                  |                                                          | 2023                           |                    |                                                                                                                                                                                                                                                                                                                                                                                                                                                                                                                                                                                                                                                                                                                                                                                                                                                                                                                                                                                                                                                                                                                                                                                                                                                                                                                                                                                                                                                                                                                                                                                                                                                                                                                                                                                                                                                                                                                                                                                                                                                                                                                             |                                                  |                                                      |                                                                |                 |                   |