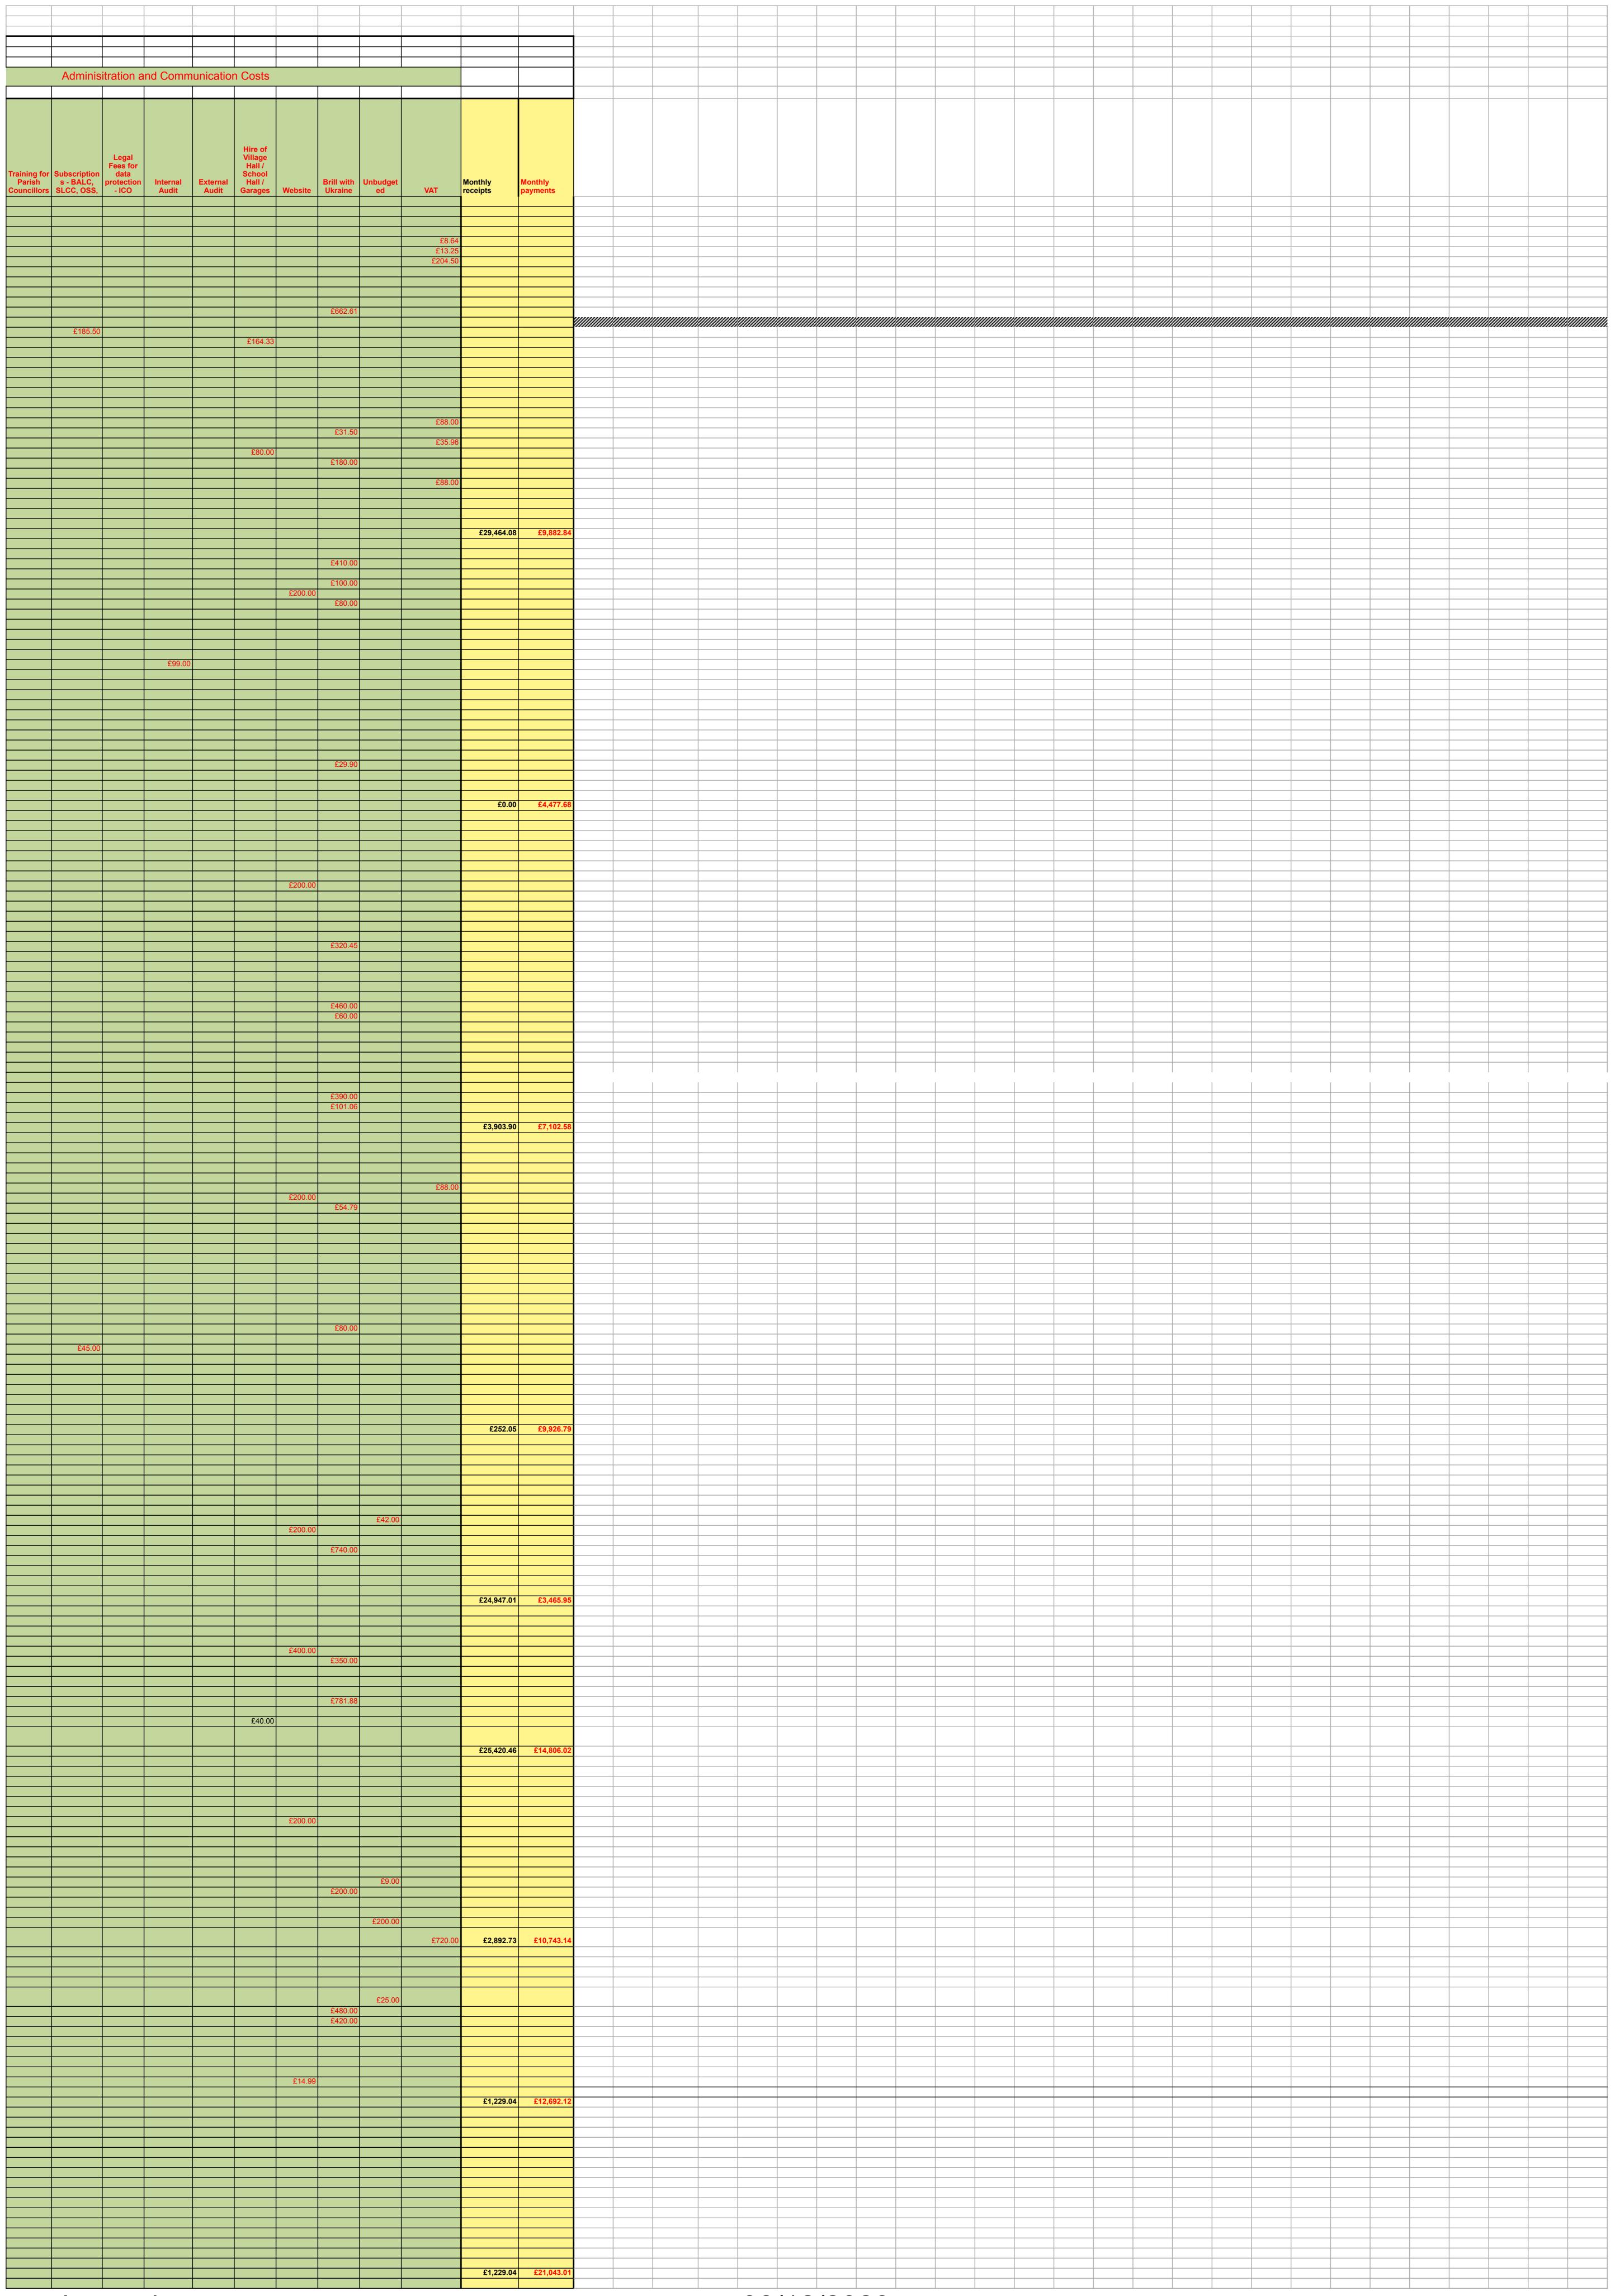

|                                                                                                                                                                                                   |                                       | I                                          |                                         |                                             |                                  |                                  |                                                          |                                |                    |                                                                                                                                                                                                                                                                                                                                                                                                                                                                                                                                                                                                                                                                                                                                                                                                                                                                                                                                                                                                                                                                                                                                                                                                                                                                                                                                                                                                                                                                                                                                                                                                                                                                                                                                                                                                                                                                                                                                                                                                                                                                                                                             |                                                  |                                                      |                                                                |                 |                   |
|---------------------------------------------------------------------------------------------------------------------------------------------------------------------------------------------------|---------------------------------------|--------------------------------------------|-----------------------------------------|---------------------------------------------|----------------------------------|----------------------------------|----------------------------------------------------------|--------------------------------|--------------------|-----------------------------------------------------------------------------------------------------------------------------------------------------------------------------------------------------------------------------------------------------------------------------------------------------------------------------------------------------------------------------------------------------------------------------------------------------------------------------------------------------------------------------------------------------------------------------------------------------------------------------------------------------------------------------------------------------------------------------------------------------------------------------------------------------------------------------------------------------------------------------------------------------------------------------------------------------------------------------------------------------------------------------------------------------------------------------------------------------------------------------------------------------------------------------------------------------------------------------------------------------------------------------------------------------------------------------------------------------------------------------------------------------------------------------------------------------------------------------------------------------------------------------------------------------------------------------------------------------------------------------------------------------------------------------------------------------------------------------------------------------------------------------------------------------------------------------------------------------------------------------------------------------------------------------------------------------------------------------------------------------------------------------------------------------------------------------------------------------------------------------|--------------------------------------------------|------------------------------------------------------|----------------------------------------------------------------|-----------------|-------------------|
| 2023/24 BRILL PARISH COUNCIL                                                                                                                                                                      | _                                     |                                            |                                         |                                             |                                  |                                  |                                                          |                                |                    |                                                                                                                                                                                                                                                                                                                                                                                                                                                                                                                                                                                                                                                                                                                                                                                                                                                                                                                                                                                                                                                                                                                                                                                                                                                                                                                                                                                                                                                                                                                                                                                                                                                                                                                                                                                                                                                                                                                                                                                                                                                                                                                             |                                                  |                                                      |                                                                |                 |                   |
| st April balances                                                                                                                                                                                 | Treasurer Savings Outstanding cheques | 26,400.64<br>17,160.05<br>4,629.31         |                                         |                                             |                                  |                                  |                                                          |                                |                    | Maintenance of Village Amenities                                                                                                                                                                                                                                                                                                                                                                                                                                                                                                                                                                                                                                                                                                                                                                                                                                                                                                                                                                                                                                                                                                                                                                                                                                                                                                                                                                                                                                                                                                                                                                                                                                                                                                                                                                                                                                                                                                                                                                                                                                                                                            |                                                  |                                                      | Safety                                                         |                 |                   |
|                                                                                                                                                                                                   | total                                 | £38,931.38                                 |                                         | INCOME                                      |                                  |                                  | EXPENDITUR                                               | <u>E</u>                       |                    |                                                                                                                                                                                                                                                                                                                                                                                                                                                                                                                                                                                                                                                                                                                                                                                                                                                                                                                                                                                                                                                                                                                                                                                                                                                                                                                                                                                                                                                                                                                                                                                                                                                                                                                                                                                                                                                                                                                                                                                                                                                                                                                             |                                                  |                                                      |                                                                |                 |                   |
|                                                                                                                                                                                                   |                                       |                                            |                                         |                                             |                                  |                                  | Rural                                                    |                                |                    |                                                                                                                                                                                                                                                                                                                                                                                                                                                                                                                                                                                                                                                                                                                                                                                                                                                                                                                                                                                                                                                                                                                                                                                                                                                                                                                                                                                                                                                                                                                                                                                                                                                                                                                                                                                                                                                                                                                                                                                                                                                                                                                             |                                                  |                                                      |                                                                |                 |                   |
|                                                                                                                                                                                                   | Cheque                                | Treasurer's                                |                                         | Precept<br>(collected<br>through<br>Council | Devolved Services Allowance from | Reclaimable Interest - Unforecas | Payments Agency (for Brill Village Community Maintenance | Grass Cutting /<br>Gardening / | Mower<br>Maintenan | Installation of posts for speed of Bins / Installation of posts for speed of Brill Village   Common / Village   Community   Village   Community   Village   Community   Community   Village   Community   Community   Village   Community   Village   Community   Community | Utilities -<br>Broadband<br>/ Street<br>lighting | Maintenan Play Area / ce of Multi- Playing use Games | Trees - RoSPA Public inspections and inspection of Liability   | Clerk HMRC      | Station C and oth |
| date description  01/04/2023 Interest  14/04/2023 Precept 1st Installment                                                                                                                         | DD DD                                 |                                            | £8.94<br>£25,396.25                     | £25,396.25                                  | BCC                              | VAT Savings a/c t Income £8.94   | Herd) of windmill                                        | Maintenance                    | ce                 |                                                                                                                                                                                                                                                                                                                                                                                                                                                                                                                                                                                                                                                                                                                                                                                                                                                                                                                                                                                                                                                                                                                                                                                                                                                                                                                                                                                                                                                                                                                                                                                                                                                                                                                                                                                                                                                                                                                                                                                                                                                                                                                             | The Walks costs                                  | Field Area                                           | inspections and maintenance inspection of playground insurance | e Salary PAYE   |                   |
| 14/04/2023 Bucks Council - Brill with Ukraine Grant 30/04/2023 Interest 19/04/2023 Bucks Council - Emptying Bins 19/04/2023 BT - Utilities                                                        | DD DD DD                              |                                            | £4,040.00<br>£18.89<br>£28.22<br>£66.26 |                                             |                                  | £4,040.00<br>£18.89              |                                                          |                                |                    | £19.58                                                                                                                                                                                                                                                                                                                                                                                                                                                                                                                                                                                                                                                                                                                                                                                                                                                                                                                                                                                                                                                                                                                                                                                                                                                                                                                                                                                                                                                                                                                                                                                                                                                                                                                                                                                                                                                                                                                                                                                                                                                                                                                      | £53.01                                           |                                                      |                                                                |                 |                   |
| 04/04/2023 Benches - Sports & Social Club  VOID  04/04/2023 Cllr Hulme Hunter Expenses                                                                                                            | 822970<br>822971<br>822972            | £1,227.00<br>£200.00                       |                                         |                                             |                                  |                                  |                                                          |                                |                    |                                                                                                                                                                                                                                                                                                                                                                                                                                                                                                                                                                                                                                                                                                                                                                                                                                                                                                                                                                                                                                                                                                                                                                                                                                                                                                                                                                                                                                                                                                                                                                                                                                                                                                                                                                                                                                                                                                                                                                                                                                                                                                                             |                                                  | £1,022.50                                            |                                                                |                 | £20               |
| 04/04/2023 Cllr Hulme Hunter Expenses - Online Applications 04/04/2023 Bucks Council - MVAS 04/04/2023 E Slater - Brill With Ukraine - English Lessons                                            | 822973<br>822974<br>822975<br>822976  | £265.68<br>£3,295.00<br>£662.61            |                                         |                                             |                                  |                                  |                                                          |                                |                    | £3,295.00                                                                                                                                                                                                                                                                                                                                                                                                                                                                                                                                                                                                                                                                                                                                                                                                                                                                                                                                                                                                                                                                                                                                                                                                                                                                                                                                                                                                                                                                                                                                                                                                                                                                                                                                                                                                                                                                                                                                                                                                                                                                                                                   |                                                  |                                                      |                                                                |                 | £26               |
| 04/04/2023 Rob Timms - War Memorial clearance 18/04/2023 BALC - Subscription 18/04/2023 Brill Memorial Hall Hire 18/04/2023 N Rogers - War Memorial Steam Clean                                   | 822976<br>822977<br>822978<br>822979  | £185.50<br>£164.33<br>£350.00              |                                         |                                             |                                  |                                  |                                                          |                                |                    | £37.50                                                                                                                                                                                                                                                                                                                                                                                                                                                                                                                                                                                                                                                                                                                                                                                                                                                                                                                                                                                                                                                                                                                                                                                                                                                                                                                                                                                                                                                                                                                                                                                                                                                                                                                                                                                                                                                                                                                                                                                                                                                                                                                      |                                                  |                                                      |                                                                |                 |                   |
| VOID  18/04/2023 Gordon Govier - War Memorial  18/04/2023 Clerk Salary - April                                                                                                                    | 822980<br>822981<br>822982            | £60.00<br>£856.61                          |                                         |                                             |                                  |                                  |                                                          |                                |                    | £60.00                                                                                                                                                                                                                                                                                                                                                                                                                                                                                                                                                                                                                                                                                                                                                                                                                                                                                                                                                                                                                                                                                                                                                                                                                                                                                                                                                                                                                                                                                                                                                                                                                                                                                                                                                                                                                                                                                                                                                                                                                                                                                                                      |                                                  |                                                      |                                                                | £856.61         |                   |
| 18/04/2023 HMRC - PAYE  VOID  VOID  18/04/2020 A series Octoor Outline                                                                                                                            | 822983<br>822984<br>822985            | £210.08                                    |                                         |                                             |                                  |                                  |                                                          | 0440.00                        |                    |                                                                                                                                                                                                                                                                                                                                                                                                                                                                                                                                                                                                                                                                                                                                                                                                                                                                                                                                                                                                                                                                                                                                                                                                                                                                                                                                                                                                                                                                                                                                                                                                                                                                                                                                                                                                                                                                                                                                                                                                                                                                                                                             |                                                  |                                                      |                                                                | £210            | .08               |
| 18/04/2023 Aspire - Grass Cutting 18/04/2023 E Slater - Brill With Ukraine - BSSC Hire 18/04/2023 Bucks Council - Utilities - Energy 18/04/2023 S Frewin - Garages Hire                           | 822986<br>822987<br>822988<br>822989  | £31.50<br>£215.75<br>£80.00                |                                         |                                             |                                  |                                  |                                                          | £440.00                        |                    |                                                                                                                                                                                                                                                                                                                                                                                                                                                                                                                                                                                                                                                                                                                                                                                                                                                                                                                                                                                                                                                                                                                                                                                                                                                                                                                                                                                                                                                                                                                                                                                                                                                                                                                                                                                                                                                                                                                                                                                                                                                                                                                             | £179.79                                          |                                                      |                                                                |                 |                   |
| 18/04/2023 E Pugh - Brill with Ukraine - English Lessons 25/04/2023 Cllr Springs - No Mow Bee Sign supplies 25/04/2023 Aspire - Grass Cutting                                                     | 822990<br>822991<br>822992            | £180.00<br>£9.00<br>£528.00                |                                         |                                             |                                  |                                  |                                                          | £9.00<br>£440.00               |                    |                                                                                                                                                                                                                                                                                                                                                                                                                                                                                                                                                                                                                                                                                                                                                                                                                                                                                                                                                                                                                                                                                                                                                                                                                                                                                                                                                                                                                                                                                                                                                                                                                                                                                                                                                                                                                                                                                                                                                                                                                                                                                                                             |                                                  |                                                      |                                                                |                 |                   |
| 25/04/2023 Play Area Plaques  VOID  25/04/2023 MP Printers - Encroachment Letter Printing                                                                                                         | 822993<br>822994<br>822995            | £74.00<br>£99.00                           |                                         |                                             |                                  |                                  |                                                          |                                |                    | £99.00                                                                                                                                                                                                                                                                                                                                                                                                                                                                                                                                                                                                                                                                                                                                                                                                                                                                                                                                                                                                                                                                                                                                                                                                                                                                                                                                                                                                                                                                                                                                                                                                                                                                                                                                                                                                                                                                                                                                                                                                                                                                                                                      |                                                  | £74.00                                               |                                                                |                 |                   |
| 25/04/2023 BVCH - End of Year Overspend 25/04/2023 R Timms - Bins 18/05/2023 Bucks Council - Bins 19/05/2023 BT - Utilities                                                                       | 822996<br>822997<br>DD<br>DD          | £423.80<br>£105.00<br>£117.86<br>£67.81    |                                         |                                             |                                  |                                  |                                                          |                                |                    | £105.00<br>£117.86                                                                                                                                                                                                                                                                                                                                                                                                                                                                                                                                                                                                                                                                                                                                                                                                                                                                                                                                                                                                                                                                                                                                                                                                                                                                                                                                                                                                                                                                                                                                                                                                                                                                                                                                                                                                                                                                                                                                                                                                                                                                                                          | £67.81                                           |                                                      |                                                                |                 |                   |
| 02/05/2023 E Slater - BWU English Lessons VOID 02/05/2023 Alice West - BWU English Lessons                                                                                                        | 82298<br>82299<br>22600               | £410.00                                    |                                         |                                             |                                  |                                  |                                                          |                                |                    |                                                                                                                                                                                                                                                                                                                                                                                                                                                                                                                                                                                                                                                                                                                                                                                                                                                                                                                                                                                                                                                                                                                                                                                                                                                                                                                                                                                                                                                                                                                                                                                                                                                                                                                                                                                                                                                                                                                                                                                                                                                                                                                             |                                                  |                                                      |                                                                |                 |                   |
| 02/05/2023 Hannah Hulme Hunter - Website Expenses 02/05/2023 Phillipa Tawn - BWU English Lessons 02/05/2023 R Timms - Bins / Common Clearance                                                     | 22601<br>22602<br>22603               | £200.00<br>£80.00<br>£230.00               |                                         |                                             |                                  |                                  |                                                          |                                |                    | £230.00                                                                                                                                                                                                                                                                                                                                                                                                                                                                                                                                                                                                                                                                                                                                                                                                                                                                                                                                                                                                                                                                                                                                                                                                                                                                                                                                                                                                                                                                                                                                                                                                                                                                                                                                                                                                                                                                                                                                                                                                                                                                                                                     |                                                  |                                                      |                                                                |                 |                   |
| 16/05/2023 N Misselbrook - War Memorial Plants  VOID  16/05/2023 Clerk Salary - May  16/05/2023 HMRC - PAYE                                                                                       | 22604<br>22606<br>22607               | £150.00<br>£856.61<br>£210.08              |                                         |                                             |                                  |                                  |                                                          |                                |                    | £150.00                                                                                                                                                                                                                                                                                                                                                                                                                                                                                                                                                                                                                                                                                                                                                                                                                                                                                                                                                                                                                                                                                                                                                                                                                                                                                                                                                                                                                                                                                                                                                                                                                                                                                                                                                                                                                                                                                                                                                                                                                                                                                                                     |                                                  |                                                      |                                                                | £856.61         | 0.08              |
| 17/05/2023   HNRC - PATE<br>17/05/2023   B Knight - Internal Audit<br>17/05/2023   J Tuffley - Dropbox<br>17/05/2023   Bucks Council - Dog Bins                                                   | 22607<br>22608<br>22609<br>22610      | £210.08<br>£99.00<br>£150.00<br>£254.38    |                                         |                                             |                                  |                                  |                                                          |                                |                    | £254.38                                                                                                                                                                                                                                                                                                                                                                                                                                                                                                                                                                                                                                                                                                                                                                                                                                                                                                                                                                                                                                                                                                                                                                                                                                                                                                                                                                                                                                                                                                                                                                                                                                                                                                                                                                                                                                                                                                                                                                                                                                                                                                                     |                                                  |                                                      |                                                                | 2210            | £15               |
| VOID 17/05/2023 Gray Russ - Encroachment Letter Delivery 17/05/2023 R Damerell - Stamps                                                                                                           | 22612<br>22613                        | £165.16<br>£17.60                          |                                         |                                             |                                  |                                  |                                                          |                                |                    |                                                                                                                                                                                                                                                                                                                                                                                                                                                                                                                                                                                                                                                                                                                                                                                                                                                                                                                                                                                                                                                                                                                                                                                                                                                                                                                                                                                                                                                                                                                                                                                                                                                                                                                                                                                                                                                                                                                                                                                                                                                                                                                             |                                                  |                                                      |                                                                |                 | £16<br>£1         |
| 18/05/2023 MP Printers - A Board Posters 19/05/2023 Hannah Hulme Hunter - Table Advet & Pins 19/05/2023 Hannah Hulme Hunter - Extra Boards 23/05/2023 Hannah Hulme Hunter - Life Saving Equipment | 22614<br>22615<br>22616<br>22617      | £33.00<br>£59.48<br>£24.00<br>£560.22      |                                         |                                             |                                  |                                  |                                                          |                                |                    |                                                                                                                                                                                                                                                                                                                                                                                                                                                                                                                                                                                                                                                                                                                                                                                                                                                                                                                                                                                                                                                                                                                                                                                                                                                                                                                                                                                                                                                                                                                                                                                                                                                                                                                                                                                                                                                                                                                                                                                                                                                                                                                             |                                                  |                                                      |                                                                |                 | £3<br>£5<br>£2    |
| 23/05/2023 J Tuffley BWU Expenses 23/05/2023 J Tuffley Play Area Opening Expenses 23/05/2023 Liz Springs - Recycle Bins                                                                           | 22618<br>22619<br>22620               | £29.90<br>£64.98<br>£5.00                  |                                         |                                             |                                  |                                  |                                                          |                                |                    |                                                                                                                                                                                                                                                                                                                                                                                                                                                                                                                                                                                                                                                                                                                                                                                                                                                                                                                                                                                                                                                                                                                                                                                                                                                                                                                                                                                                                                                                                                                                                                                                                                                                                                                                                                                                                                                                                                                                                                                                                                                                                                                             |                                                  | £64.98                                               |                                                                |                 | £56               |
| 23/05/2023 J Tuffley Annual Parish Meeting Refreshments 23/05/2023 Mike Wye - Windmill Paint 01/06/2023 Interest                                                                                  | 22621<br>22622<br>DD                  | £30.40<br>£562.20                          | £27.62                                  |                                             |                                  | £27.62                           | £562.20                                                  |                                |                    |                                                                                                                                                                                                                                                                                                                                                                                                                                                                                                                                                                                                                                                                                                                                                                                                                                                                                                                                                                                                                                                                                                                                                                                                                                                                                                                                                                                                                                                                                                                                                                                                                                                                                                                                                                                                                                                                                                                                                                                                                                                                                                                             |                                                  |                                                      |                                                                |                 | £3                |
| 16/06/2023 Bucks Council - Devolved Services 16/06/2023 Heart of Bucks - Brill With Ukraine Grant 19/06/2023 BT - Utilities 05/06/2023 Drax - Electricity                                         | DD DD DD DD                           | £1,876.28<br>£2,000.00<br>£166.22          | £72.26                                  |                                             | £1,876.28                        | £2,000.00                        |                                                          |                                |                    |                                                                                                                                                                                                                                                                                                                                                                                                                                                                                                                                                                                                                                                                                                                                                                                                                                                                                                                                                                                                                                                                                                                                                                                                                                                                                                                                                                                                                                                                                                                                                                                                                                                                                                                                                                                                                                                                                                                                                                                                                                                                                                                             | £72.26                                           |                                                      |                                                                |                 |                   |
| 30/06/2023 Drax - Electricity 05/06/2023 R Timms - Bins & Strimming MUGA weeds 05/06/2023 HHH - Website & Comms                                                                                   | DD 22623 22624                        | £171.77<br>£135.00<br>£200.00              |                                         |                                             |                                  |                                  |                                                          |                                |                    |                                                                                                                                                                                                                                                                                                                                                                                                                                                                                                                                                                                                                                                                                                                                                                                                                                                                                                                                                                                                                                                                                                                                                                                                                                                                                                                                                                                                                                                                                                                                                                                                                                                                                                                                                                                                                                                                                                                                                                                                                                                                                                                             | £166.22<br>£171.77                               | £135.00                                              |                                                                |                 |                   |
| 05/06/2023 Bucks Council - Mattress Collection 05/06/2023 Aspire - Grass Cutting 05/06/2023 Briants - Notice Stakes                                                                               | 22625<br>22626<br>22627               | £40.95<br>£528.00<br>£19.18                |                                         |                                             |                                  |                                  |                                                          | £528.00                        |                    | £40.95 £19.18                                                                                                                                                                                                                                                                                                                                                                                                                                                                                                                                                                                                                                                                                                                                                                                                                                                                                                                                                                                                                                                                                                                                                                                                                                                                                                                                                                                                                                                                                                                                                                                                                                                                                                                                                                                                                                                                                                                                                                                                                                                                                                               |                                                  |                                                      |                                                                |                 |                   |
| VOID  05/06/2023 Truvello - SID Intallation  05/06/2023 P Tawn - BWU English Lessons                                                                                                              | 22628<br>22629<br>22630               | £400.00<br>£320.45                         |                                         |                                             |                                  |                                  |                                                          |                                |                    | £400.00                                                                                                                                                                                                                                                                                                                                                                                                                                                                                                                                                                                                                                                                                                                                                                                                                                                                                                                                                                                                                                                                                                                                                                                                                                                                                                                                                                                                                                                                                                                                                                                                                                                                                                                                                                                                                                                                                                                                                                                                                                                                                                                     |                                                  |                                                      |                                                                |                 |                   |
| 05/06/2023 BVCH Qrtrly payment 05/06/2023 G Govier - Strimming / Rubbish Collection VOID VOID                                                                                                     | 22631<br>22632<br>22633<br>22634      | £600.00                                    |                                         |                                             |                                  |                                  |                                                          |                                |                    | £60.00                                                                                                                                                                                                                                                                                                                                                                                                                                                                                                                                                                                                                                                                                                                                                                                                                                                                                                                                                                                                                                                                                                                                                                                                                                                                                                                                                                                                                                                                                                                                                                                                                                                                                                                                                                                                                                                                                                                                                                                                                                                                                                                      |                                                  |                                                      |                                                                |                 |                   |
| 12/06/2023 Old Farm - Flood prevention 12/06/2023 E Slater - BWU English Lessons 12/06/2023 J Pugh - BWU English Lessons 19/06/2023 R Damerell - Clerk Salary                                     | 22635<br>22636<br>22637               | £1,634.00<br>£460.00<br>£60.00             |                                         |                                             |                                  |                                  |                                                          |                                |                    | £1,634.00                                                                                                                                                                                                                                                                                                                                                                                                                                                                                                                                                                                                                                                                                                                                                                                                                                                                                                                                                                                                                                                                                                                                                                                                                                                                                                                                                                                                                                                                                                                                                                                                                                                                                                                                                                                                                                                                                                                                                                                                                                                                                                                   |                                                  |                                                      |                                                                |                 |                   |
| 19/06/2023 R Damerell - Clerk Salary 19/06/2023 HMRC - PAYE 22/06/2023 RoSPA - Inspection (Play Area)                                                                                             | 22638<br>22639<br>22640               | £856.61<br>£210.08<br>£157.20              |                                         |                                             |                                  |                                  |                                                          |                                |                    |                                                                                                                                                                                                                                                                                                                                                                                                                                                                                                                                                                                                                                                                                                                                                                                                                                                                                                                                                                                                                                                                                                                                                                                                                                                                                                                                                                                                                                                                                                                                                                                                                                                                                                                                                                                                                                                                                                                                                                                                                                                                                                                             |                                                  | £157.20                                              |                                                                | £856.61<br>£210 | 1.08              |
| VOID  VOID  29/06/2023 MP Printers - Common Poster  30/06/2023 Briants -                                                                                                                          | 22641<br>22642<br>22643<br>22644      | £36.00<br>£20.60                           |                                         |                                             |                                  |                                  |                                                          |                                |                    | £36.00                                                                                                                                                                                                                                                                                                                                                                                                                                                                                                                                                                                                                                                                                                                                                                                                                                                                                                                                                                                                                                                                                                                                                                                                                                                                                                                                                                                                                                                                                                                                                                                                                                                                                                                                                                                                                                                                                                                                                                                                                                                                                                                      |                                                  | £20.60                                               |                                                                |                 |                   |
| 30/06/2023 Phillipa Tawn - BWU Engllish Lessons 30/06/2023 A West - BWU English Lessons 30/06/2023 ESPO - Play Area Bin                                                                           | 22645<br>22646<br>22647               | £390.00<br>£101.06<br>£443.70              |                                         |                                             |                                  |                                  |                                                          |                                |                    |                                                                                                                                                                                                                                                                                                                                                                                                                                                                                                                                                                                                                                                                                                                                                                                                                                                                                                                                                                                                                                                                                                                                                                                                                                                                                                                                                                                                                                                                                                                                                                                                                                                                                                                                                                                                                                                                                                                                                                                                                                                                                                                             |                                                  | £443.70                                              |                                                                |                 |                   |
| 30/06/2023 Elaine Horsey - Play Area Opening refreshments 01/07/2023 Interest 26/07/2023 Wayleave - UKPN                                                                                          | 22649                                 | £19.50                                     | £32.00<br>£220.05                       |                                             |                                  | £32.00<br>£220.05                | <b>3</b>                                                 |                                |                    |                                                                                                                                                                                                                                                                                                                                                                                                                                                                                                                                                                                                                                                                                                                                                                                                                                                                                                                                                                                                                                                                                                                                                                                                                                                                                                                                                                                                                                                                                                                                                                                                                                                                                                                                                                                                                                                                                                                                                                                                                                                                                                                             |                                                  | £19.50                                               |                                                                |                 |                   |
| 19/07/2023 BT - Utilities 27/07/2023 Drax - Electricity 01/07/2023 R Timms - Bins 03/07/2023 Aspire Grass Cutting                                                                                 | 22648<br>22350                        | £166.22<br>£105.00<br>£528.00              | £172.05                                 |                                             |                                  |                                  |                                                          | £440.00                        |                    | £105.00                                                                                                                                                                                                                                                                                                                                                                                                                                                                                                                                                                                                                                                                                                                                                                                                                                                                                                                                                                                                                                                                                                                                                                                                                                                                                                                                                                                                                                                                                                                                                                                                                                                                                                                                                                                                                                                                                                                                                                                                                                                                                                                     | £172.05<br>£166.22                               |                                                      |                                                                |                 |                   |
| 04/07/2023 HHH Website 04/07/2023 J Tuffley - BWU Refereshments 05/07/2023 Oakley Informer                                                                                                        | 22351<br>22352<br>22353               | £200.00<br>£54.79<br>£9.00                 |                                         |                                             |                                  |                                  |                                                          | 2440.00                        |                    |                                                                                                                                                                                                                                                                                                                                                                                                                                                                                                                                                                                                                                                                                                                                                                                                                                                                                                                                                                                                                                                                                                                                                                                                                                                                                                                                                                                                                                                                                                                                                                                                                                                                                                                                                                                                                                                                                                                                                                                                                                                                                                                             |                                                  |                                                      |                                                                |                 | £                 |
| 09/07/2023 R Damerell - Stamps 09/07/2023 Windmill Survey 11/07/2023 N Dunbar - Tree Survey                                                                                                       | 22354<br>22355<br>22356               | £8.80<br>£2,732.40<br>£3,729.40            |                                         |                                             |                                  |                                  | £2,732.40                                                |                                |                    |                                                                                                                                                                                                                                                                                                                                                                                                                                                                                                                                                                                                                                                                                                                                                                                                                                                                                                                                                                                                                                                                                                                                                                                                                                                                                                                                                                                                                                                                                                                                                                                                                                                                                                                                                                                                                                                                                                                                                                                                                                                                                                                             | 200.00                                           |                                                      | £3,729.40                                                      |                 | £8                |
| 11/07/2023 Briants - Timber 12/07/2023 R Damerell - HP Ink 17/07/2023 Mike Horn - Football Goals 17/07/2023 HHH Deifb Signs                                                                       | 22357<br>22358<br>22359<br>22360      | £26.90<br>£39.96<br>£88.76<br>£15.99       |                                         |                                             |                                  |                                  |                                                          |                                |                    |                                                                                                                                                                                                                                                                                                                                                                                                                                                                                                                                                                                                                                                                                                                                                                                                                                                                                                                                                                                                                                                                                                                                                                                                                                                                                                                                                                                                                                                                                                                                                                                                                                                                                                                                                                                                                                                                                                                                                                                                                                                                                                                             | £26.90                                           | £88.76                                               |                                                                |                 | £39               |
| 17/07/2023 ESPO - Stationary 19/07/2023 Bucks Council - Dog Bin Replacement 19/07/2023 BVCH - Warden Salary Backdated April 2023                                                                  | 22361<br>22362<br>22363               | £39.78<br>£302.06<br>£165.00               |                                         |                                             |                                  |                                  |                                                          |                                |                    | £302.06 £165.00                                                                                                                                                                                                                                                                                                                                                                                                                                                                                                                                                                                                                                                                                                                                                                                                                                                                                                                                                                                                                                                                                                                                                                                                                                                                                                                                                                                                                                                                                                                                                                                                                                                                                                                                                                                                                                                                                                                                                                                                                                                                                                             |                                                  |                                                      |                                                                |                 | £39               |
| 19/07/2023 BMH - Brill with Ukraine - English Lessons 19/07/2023 N Misslebrook - War Memorial - Plants 19/07/2023 Open Spaces Society - Subscription                                              | 22364<br>22365<br>22366               | £80.00<br>£100.00<br>£45.00                |                                         |                                             |                                  |                                  |                                                          |                                |                    | £100.00                                                                                                                                                                                                                                                                                                                                                                                                                                                                                                                                                                                                                                                                                                                                                                                                                                                                                                                                                                                                                                                                                                                                                                                                                                                                                                                                                                                                                                                                                                                                                                                                                                                                                                                                                                                                                                                                                                                                                                                                                                                                                                                     | C224.00                                          |                                                      |                                                                |                 |                   |
| 19/07/2023 Sparkx - Street Light repair  VOID  VOID  VOID                                                                                                                                         | 22367<br>22368<br>22369<br>22370      | £234.00                                    |                                         |                                             |                                  |                                  |                                                          |                                |                    |                                                                                                                                                                                                                                                                                                                                                                                                                                                                                                                                                                                                                                                                                                                                                                                                                                                                                                                                                                                                                                                                                                                                                                                                                                                                                                                                                                                                                                                                                                                                                                                                                                                                                                                                                                                                                                                                                                                                                                                                                                                                                                                             | £234.00                                          |                                                      |                                                                |                 |                   |
| VOID 25/07/2023 HHH Laptop Connector 26/07/2023 Clerk Salary                                                                                                                                      | 22371<br>22372<br>22373               | £16.99<br>£1,001.65                        |                                         |                                             |                                  |                                  |                                                          |                                |                    |                                                                                                                                                                                                                                                                                                                                                                                                                                                                                                                                                                                                                                                                                                                                                                                                                                                                                                                                                                                                                                                                                                                                                                                                                                                                                                                                                                                                                                                                                                                                                                                                                                                                                                                                                                                                                                                                                                                                                                                                                                                                                                                             |                                                  |                                                      |                                                                | £1,001.65       | £16               |
| 26/07/2023 HMRC PAYE 01/08/2023 Interest 08/08/2023 Brill With Ukraine - Donation                                                                                                                 | 22374<br>DD<br>DD                     | £65.04                                     | £35.26<br>£25.                          |                                             |                                  | £35.26<br>£25.00                 | )                                                        |                                |                    |                                                                                                                                                                                                                                                                                                                                                                                                                                                                                                                                                                                                                                                                                                                                                                                                                                                                                                                                                                                                                                                                                                                                                                                                                                                                                                                                                                                                                                                                                                                                                                                                                                                                                                                                                                                                                                                                                                                                                                                                                                                                                                                             |                                                  |                                                      |                                                                | £65             | .04               |
| 29/08/2023 VAT Reclaim 03/08/2023 Bucks Council - Bins 07/08/2023 Bucks Council - Dog Bins 21/08/2023 BT - Utilities                                                                              | DD DD DD                              |                                            | £24,886.<br>£30.70<br>£254.38<br>£89.16 | 75                                          |                                  | £24,886.75                       |                                                          |                                |                    | £30.70<br>£254.38                                                                                                                                                                                                                                                                                                                                                                                                                                                                                                                                                                                                                                                                                                                                                                                                                                                                                                                                                                                                                                                                                                                                                                                                                                                                                                                                                                                                                                                                                                                                                                                                                                                                                                                                                                                                                                                                                                                                                                                                                                                                                                           | £89.16                                           |                                                      |                                                                |                 |                   |
| 31/08/2023 Bucks Council - Bins 01/08/2023 G Govvier - Walks Work 01/08/2023 MP Printers - Hartwell's Barn Leaflet                                                                                | DD 2375 2376                          | £50.00<br>£42.00                           | £33.25                                  |                                             |                                  |                                  |                                                          |                                |                    | £33.25                                                                                                                                                                                                                                                                                                                                                                                                                                                                                                                                                                                                                                                                                                                                                                                                                                                                                                                                                                                                                                                                                                                                                                                                                                                                                                                                                                                                                                                                                                                                                                                                                                                                                                                                                                                                                                                                                                                                                                                                                                                                                                                      | £50.00                                           |                                                      |                                                                |                 |                   |
| 01/08/2023 HHH - Website & Comms 01/08/2023 R Timms - Bins & Walks work 01/08/2023 Philippa Tawn - BWU English Lessons                                                                            | 2377<br>2378<br>2379<br>2380          | £200.00<br>£260.00<br>£740.00              |                                         |                                             |                                  |                                  |                                                          |                                |                    | £105.00                                                                                                                                                                                                                                                                                                                                                                                                                                                                                                                                                                                                                                                                                                                                                                                                                                                                                                                                                                                                                                                                                                                                                                                                                                                                                                                                                                                                                                                                                                                                                                                                                                                                                                                                                                                                                                                                                                                                                                                                                                                                                                                     | £155.00                                          |                                                      |                                                                |                 |                   |
| VOID                                                                                                                                                                                              | 2380<br>2381<br>2382<br>2383          | £528.00<br>£1,001.65<br>£65.04             |                                         |                                             |                                  |                                  |                                                          | £528.00                        |                    |                                                                                                                                                                                                                                                                                                                                                                                                                                                                                                                                                                                                                                                                                                                                                                                                                                                                                                                                                                                                                                                                                                                                                                                                                                                                                                                                                                                                                                                                                                                                                                                                                                                                                                                                                                                                                                                                                                                                                                                                                                                                                                                             |                                                  |                                                      |                                                                | £1,001.65       | 5.04              |
| 30/08/2023 Drax - Electricity 01/09/2023 Interest 15/09/2023 Precept 2nd Installment                                                                                                              | DD BACS BACS                          | £171.77                                    | £24.21<br>£25,396.25                    | £25,396.25                                  | 5                                | £24.21                           |                                                          |                                |                    |                                                                                                                                                                                                                                                                                                                                                                                                                                                                                                                                                                                                                                                                                                                                                                                                                                                                                                                                                                                                                                                                                                                                                                                                                                                                                                                                                                                                                                                                                                                                                                                                                                                                                                                                                                                                                                                                                                                                                                                                                                                                                                                             | £171.77                                          |                                                      |                                                                | 200             |                   |
|                                                                                                                                                                                                   | DD<br>0001<br>BACS<br>BACS            | £105.00                                    | £178.08<br>£400.0<br>£350.0             |                                             |                                  |                                  |                                                          |                                |                    | £105.00                                                                                                                                                                                                                                                                                                                                                                                                                                                                                                                                                                                                                                                                                                                                                                                                                                                                                                                                                                                                                                                                                                                                                                                                                                                                                                                                                                                                                                                                                                                                                                                                                                                                                                                                                                                                                                                                                                                                                                                                                                                                                                                     | £178.08                                          |                                                      |                                                                |                 |                   |
| 13/09/2023 Black Country Metal - War Memorial Chains C 13/09/2023 Owlsworth - Windmill Sail reapir B 13/09/2023 BBOWT - (Jan - Jun23)                                                             | CARD<br>BACS<br>BACS                  |                                            | £320.4<br>£10,095.5<br>£1,333.3         | 00<br>97<br>32                              |                                  |                                  | £10,095.97                                               |                                |                    | £320.00<br>£1,333.32                                                                                                                                                                                                                                                                                                                                                                                                                                                                                                                                                                                                                                                                                                                                                                                                                                                                                                                                                                                                                                                                                                                                                                                                                                                                                                                                                                                                                                                                                                                                                                                                                                                                                                                                                                                                                                                                                                                                                                                                                                                                                                        |                                                  |                                                      |                                                                |                 |                   |
| 20/09/2023 E Slater - BWU English Lessons B 25/09/2023 Nicky Misselbrook - War Memorial planting B                                                                                                | BACS<br>BACS<br>BACS                  |                                            | £781.0<br>£100.0<br>£40.0               | 00                                          |                                  |                                  |                                                          |                                |                    | £100.00                                                                                                                                                                                                                                                                                                                                                                                                                                                                                                                                                                                                                                                                                                                                                                                                                                                                                                                                                                                                                                                                                                                                                                                                                                                                                                                                                                                                                                                                                                                                                                                                                                                                                                                                                                                                                                                                                                                                                                                                                                                                                                                     |                                                  |                                                      |                                                                |                 |                   |
| 28/09/2023 Drax - Electricity B 01/10/2023 Interest D                                                                                                                                             | BACS BACS                             | £171.77                                    | £930.0                                  | 00                                          |                                  | £10.88                           |                                                          |                                |                    | £930.00                                                                                                                                                                                                                                                                                                                                                                                                                                                                                                                                                                                                                                                                                                                                                                                                                                                                                                                                                                                                                                                                                                                                                                                                                                                                                                                                                                                                                                                                                                                                                                                                                                                                                                                                                                                                                                                                                                                                                                                                                                                                                                                     | £171.77                                          |                                                      |                                                                |                 |                   |
| 20/10/2023       RPA - HLS Payment       B         02/10/2023       Bucks Council - Bins       D         19/10/2023       BT - Utilities       D                                                  | BACS<br>DD                            |                                            | £2,881.85<br>£30.70<br>£36.33           |                                             |                                  | 2.0.00                           | £2,881.85                                                |                                |                    | £30.70                                                                                                                                                                                                                                                                                                                                                                                                                                                                                                                                                                                                                                                                                                                                                                                                                                                                                                                                                                                                                                                                                                                                                                                                                                                                                                                                                                                                                                                                                                                                                                                                                                                                                                                                                                                                                                                                                                                                                                                                                                                                                                                      | £36.33                                           |                                                      |                                                                |                 |                   |
| ` ' '                                                                                                                                                                                             | 0002<br>BACS<br>BACS                  | £166.22<br>£200.00<br>£1,001.65            | £105.0                                  | 00                                          |                                  |                                  |                                                          |                                |                    | £105.00                                                                                                                                                                                                                                                                                                                                                                                                                                                                                                                                                                                                                                                                                                                                                                                                                                                                                                                                                                                                                                                                                                                                                                                                                                                                                                                                                                                                                                                                                                                                                                                                                                                                                                                                                                                                                                                                                                                                                                                                                                                                                                                     | £166.22                                          |                                                      |                                                                | \$1,004,65      |                   |
| 02/10/2023       HMRC - PAYE       B         12/10/2023       A J Gallagher - Liability Insurance       B         16/10/2023       ESPO - Play Area Bin Bags       B                              | BACS<br>BACS                          | £1,001.65<br>£65.04<br>£3,103.15<br>£39.36 |                                         |                                             |                                  |                                  |                                                          |                                |                    |                                                                                                                                                                                                                                                                                                                                                                                                                                                                                                                                                                                                                                                                                                                                                                                                                                                                                                                                                                                                                                                                                                                                                                                                                                                                                                                                                                                                                                                                                                                                                                                                                                                                                                                                                                                                                                                                                                                                                                                                                                                                                                                             |                                                  | £39.36                                               | £3,103.                                                        | £65             | .04               |
| 16/10/2023 Frances Broorm - Babysitters First Aid B 16/10/2023 Oakley Informer B 16/10/2023 Philippa Tawn - BWU English Lessons B                                                                 | BACS<br>BACS                          | £200.00<br>£9.00<br>£200.00                |                                         |                                             |                                  |                                  |                                                          |                                |                    | £200.00                                                                                                                                                                                                                                                                                                                                                                                                                                                                                                                                                                                                                                                                                                                                                                                                                                                                                                                                                                                                                                                                                                                                                                                                                                                                                                                                                                                                                                                                                                                                                                                                                                                                                                                                                                                                                                                                                                                                                                                                                                                                                                                     |                                                  |                                                      |                                                                |                 |                   |
| 27/10/2023 R Damerell - Clerk Salary B                                                                                                                                                            | BACS<br>BACS<br>BACS                  | £65.04<br>£1,001.65<br>£200.00             |                                         |                                             |                                  |                                  |                                                          |                                |                    |                                                                                                                                                                                                                                                                                                                                                                                                                                                                                                                                                                                                                                                                                                                                                                                                                                                                                                                                                                                                                                                                                                                                                                                                                                                                                                                                                                                                                                                                                                                                                                                                                                                                                                                                                                                                                                                                                                                                                                                                                                                                                                                             |                                                  |                                                      |                                                                | £1,001.65       | .04               |
| 30/10/2023 Survey) B 01/11/2023 Interest B 01/11/2023 Interest B                                                                                                                                  | BACS<br>BACS<br>BACS                  | £4,320.00                                  | £23.29<br>£5.                           |                                             |                                  | £23.29<br>£5.75                  |                                                          |                                |                    |                                                                                                                                                                                                                                                                                                                                                                                                                                                                                                                                                                                                                                                                                                                                                                                                                                                                                                                                                                                                                                                                                                                                                                                                                                                                                                                                                                                                                                                                                                                                                                                                                                                                                                                                                                                                                                                                                                                                                                                                                                                                                                                             |                                                  |                                                      | £3,600.00                                                      |                 |                   |
| Heart of Bucks - Brill With Ukraine Grant  02/11/2023 Bucks Council - Emptying Bins  Murphy's Wreaths - Purple Rememberance Wreath for                                                            | BACS<br>BACS<br>DEBIT                 | £30.70                                     | £1,200.                                 | 00                                          |                                  |                                  | £1,200.00                                                |                                |                    | £30.70                                                                                                                                                                                                                                                                                                                                                                                                                                                                                                                                                                                                                                                                                                                                                                                                                                                                                                                                                                                                                                                                                                                                                                                                                                                                                                                                                                                                                                                                                                                                                                                                                                                                                                                                                                                                                                                                                                                                                                                                                                                                                                                      |                                                  |                                                      |                                                                |                 |                   |
| 14/11/2023       E Slater - BWU Lessons       B         14/11/2023       P Tawn - BWU Lessons       B         20/11/2023       BT - Utilities       B                                             | BACS<br>BACS                          |                                            | £25.0<br>£480.0<br>£420.0<br>£82.0      | 00                                          |                                  |                                  |                                                          |                                |                    |                                                                                                                                                                                                                                                                                                                                                                                                                                                                                                                                                                                                                                                                                                                                                                                                                                                                                                                                                                                                                                                                                                                                                                                                                                                                                                                                                                                                                                                                                                                                                                                                                                                                                                                                                                                                                                                                                                                                                                                                                                                                                                                             | £82.57                                           |                                                      |                                                                |                 |                   |
| 22/11/2023 Owlsworth - Windmill Repair  22/11/2023 Truvelo - MVAS Installation  28/11/2023 Aspire - Grass Cutting Sept / Oct 23  B                                                                | BACS<br>BACS                          |                                            | £8,135.<br>£480.<br>£1,056.             | 17<br>00<br>00                              |                                  |                                  | £8,135.17                                                | £1,056.00                      |                    | £480.00                                                                                                                                                                                                                                                                                                                                                                                                                                                                                                                                                                                                                                                                                                                                                                                                                                                                                                                                                                                                                                                                                                                                                                                                                                                                                                                                                                                                                                                                                                                                                                                                                                                                                                                                                                                                                                                                                                                                                                                                                                                                                                                     |                                                  |                                                      |                                                                |                 |                   |
| 30/11/2023 Drax - Utilities B 30/11/2023 Hannah Hunter - Website Domain B 30/11/2023 R Damerell - Clerk Salary B                                                                                  | BACS<br>BACS                          |                                            | £163.4<br>£14.1<br>£1,780.1             | 99<br>01                                    |                                  |                                  |                                                          |                                |                    |                                                                                                                                                                                                                                                                                                                                                                                                                                                                                                                                                                                                                                                                                                                                                                                                                                                                                                                                                                                                                                                                                                                                                                                                                                                                                                                                                                                                                                                                                                                                                                                                                                                                                                                                                                                                                                                                                                                                                                                                                                                                                                                             | £163.44                                          |                                                      |                                                                | £1,780.01       | 1.24              |
| 30/11/2023 HMRC - PAYE B                                                                                                                                                                          | BACS                                  |                                            | £24.7                                   | 24                                          |                                  |                                  |                                                          |                                |                    |                                                                                                                                                                                                                                                                                                                                                                                                                                                                                                                                                                                                                                                                                                                                                                                                                                                                                                                                                                                                                                                                                                                                                                                                                                                                                                                                                                                                                                                                                                                                                                                                                                                                                                                                                                                                                                                                                                                                                                                                                                                                                                                             |                                                  |                                                      |                                                                | £24             | .24               |
|                                                                                                                                                                                                   |                                       |                                            |                                         |                                             |                                  |                                  |                                                          |                                |                    |                                                                                                                                                                                                                                                                                                                                                                                                                                                                                                                                                                                                                                                                                                                                                                                                                                                                                                                                                                                                                                                                                                                                                                                                                                                                                                                                                                                                                                                                                                                                                                                                                                                                                                                                                                                                                                                                                                                                                                                                                                                                                                                             |                                                  |                                                      |                                                                |                 |                   |
|                                                                                                                                                                                                   |                                       |                                            |                                         |                                             |                                  |                                  |                                                          |                                |                    |                                                                                                                                                                                                                                                                                                                                                                                                                                                                                                                                                                                                                                                                                                                                                                                                                                                                                                                                                                                                                                                                                                                                                                                                                                                                                                                                                                                                                                                                                                                                                                                                                                                                                                                                                                                                                                                                                                                                                                                                                                                                                                                             |                                                  |                                                      |                                                                |                 |                   |
|                                                                                                                                                                                                   |                                       |                                            |                                         |                                             |                                  |                                  |                                                          |                                |                    |                                                                                                                                                                                                                                                                                                                                                                                                                                                                                                                                                                                                                                                                                                                                                                                                                                                                                                                                                                                                                                                                                                                                                                                                                                                                                                                                                                                                                                                                                                                                                                                                                                                                                                                                                                                                                                                                                                                                                                                                                                                                                                                             |                                                  |                                                      |                                                                |                 |                   |
|                                                                                                                                                                                                   |                                       |                                            |                                         |                                             |                                  |                                  |                                                          |                                |                    |                                                                                                                                                                                                                                                                                                                                                                                                                                                                                                                                                                                                                                                                                                                                                                                                                                                                                                                                                                                                                                                                                                                                                                                                                                                                                                                                                                                                                                                                                                                                                                                                                                                                                                                                                                                                                                                                                                                                                                                                                                                                                                                             |                                                  |                                                      |                                                                |                 |                   |
|                                                                                                                                                                                                   |                                       |                                            |                                         |                                             |                                  |                                  |                                                          | 2023                           |                    |                                                                                                                                                                                                                                                                                                                                                                                                                                                                                                                                                                                                                                                                                                                                                                                                                                                                                                                                                                                                                                                                                                                                                                                                                                                                                                                                                                                                                                                                                                                                                                                                                                                                                                                                                                                                                                                                                                                                                                                                                                                                                                                             |                                                  |                                                      |                                                                |                 |                   |