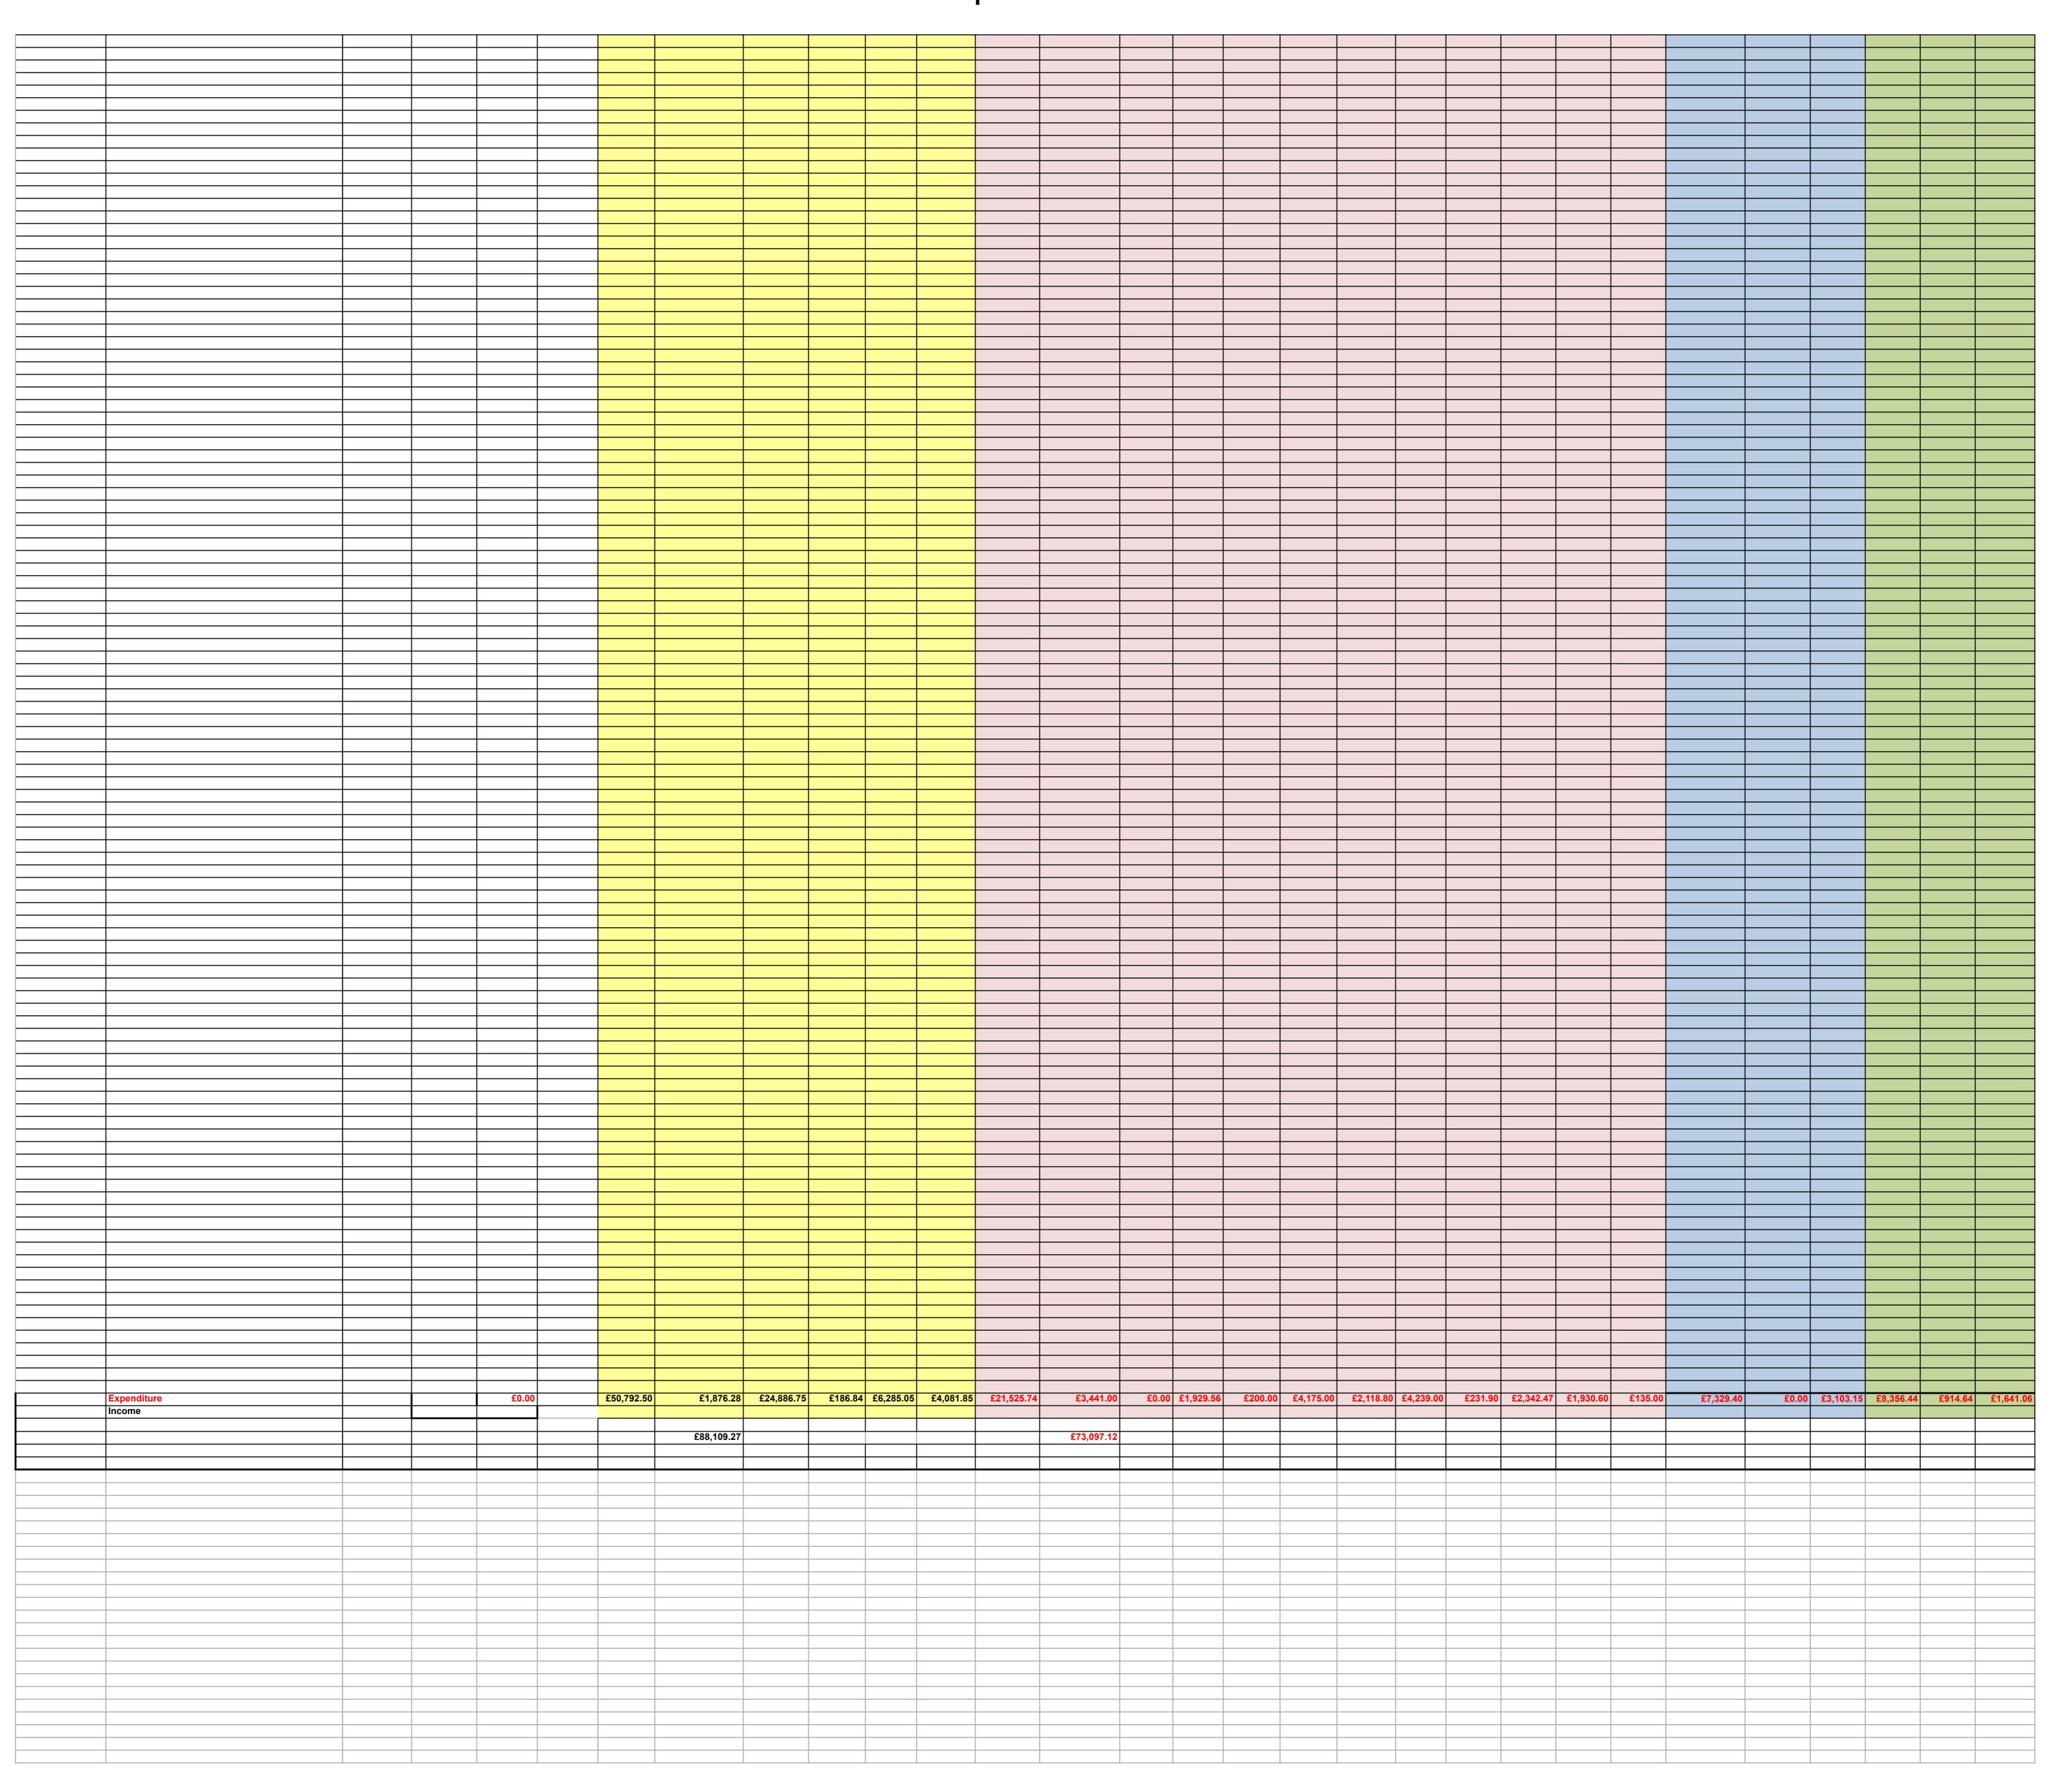

|                                                                                                                                                                                                   |                                       | I                                          |                                         |                                             |                                  |                                  |                                                          |                                |                    |                                                                                                                                                                                                                                                                                                                                                                                                                                                                                                                                                                                                                                                                                                                                                                                                                                                                                                                                                                                                                                                                                                                                                                                                                                                                                                                                                                                                                                                                                                                                                                                                                                                                                                                                                                                                                                                                                                                                                                                                                                                                                                                             |                                                  |                                                      |                                                                |                 |                   |
|---------------------------------------------------------------------------------------------------------------------------------------------------------------------------------------------------|---------------------------------------|--------------------------------------------|-----------------------------------------|---------------------------------------------|----------------------------------|----------------------------------|----------------------------------------------------------|--------------------------------|--------------------|-----------------------------------------------------------------------------------------------------------------------------------------------------------------------------------------------------------------------------------------------------------------------------------------------------------------------------------------------------------------------------------------------------------------------------------------------------------------------------------------------------------------------------------------------------------------------------------------------------------------------------------------------------------------------------------------------------------------------------------------------------------------------------------------------------------------------------------------------------------------------------------------------------------------------------------------------------------------------------------------------------------------------------------------------------------------------------------------------------------------------------------------------------------------------------------------------------------------------------------------------------------------------------------------------------------------------------------------------------------------------------------------------------------------------------------------------------------------------------------------------------------------------------------------------------------------------------------------------------------------------------------------------------------------------------------------------------------------------------------------------------------------------------------------------------------------------------------------------------------------------------------------------------------------------------------------------------------------------------------------------------------------------------------------------------------------------------------------------------------------------------|--------------------------------------------------|------------------------------------------------------|----------------------------------------------------------------|-----------------|-------------------|
| 2023/24 BRILL PARISH COUNCIL                                                                                                                                                                      | _                                     |                                            |                                         |                                             |                                  |                                  |                                                          |                                |                    |                                                                                                                                                                                                                                                                                                                                                                                                                                                                                                                                                                                                                                                                                                                                                                                                                                                                                                                                                                                                                                                                                                                                                                                                                                                                                                                                                                                                                                                                                                                                                                                                                                                                                                                                                                                                                                                                                                                                                                                                                                                                                                                             |                                                  |                                                      |                                                                |                 |                   |
| st April balances                                                                                                                                                                                 | Treasurer Savings Outstanding cheques | 26,400.64<br>17,160.05<br>4,629.31         |                                         |                                             |                                  |                                  |                                                          |                                |                    | Maintenance of Village Amenities                                                                                                                                                                                                                                                                                                                                                                                                                                                                                                                                                                                                                                                                                                                                                                                                                                                                                                                                                                                                                                                                                                                                                                                                                                                                                                                                                                                                                                                                                                                                                                                                                                                                                                                                                                                                                                                                                                                                                                                                                                                                                            |                                                  |                                                      | Safety                                                         |                 |                   |
|                                                                                                                                                                                                   | total                                 | £38,931.38                                 |                                         | INCOME                                      |                                  |                                  | EXPENDITUR                                               | <u>E</u>                       |                    |                                                                                                                                                                                                                                                                                                                                                                                                                                                                                                                                                                                                                                                                                                                                                                                                                                                                                                                                                                                                                                                                                                                                                                                                                                                                                                                                                                                                                                                                                                                                                                                                                                                                                                                                                                                                                                                                                                                                                                                                                                                                                                                             |                                                  |                                                      |                                                                |                 |                   |
|                                                                                                                                                                                                   |                                       |                                            |                                         |                                             |                                  |                                  | Rural                                                    |                                |                    |                                                                                                                                                                                                                                                                                                                                                                                                                                                                                                                                                                                                                                                                                                                                                                                                                                                                                                                                                                                                                                                                                                                                                                                                                                                                                                                                                                                                                                                                                                                                                                                                                                                                                                                                                                                                                                                                                                                                                                                                                                                                                                                             |                                                  |                                                      |                                                                |                 |                   |
|                                                                                                                                                                                                   | Cheque                                | Treasurer's                                |                                         | Precept<br>(collected<br>through<br>Council | Devolved Services Allowance from | Reclaimable Interest - Unforecas | Payments Agency (for Brill Village Community Maintenance | Grass Cutting /<br>Gardening / | Mower<br>Maintenan | Installation of posts for speed of Bins / Installation of posts for speed of Brill Village   Common / Village   Community   Village   Community   Village   Community   Community   Village   Community   Community   Village   Community   Village   Community   Community | Utilities -<br>Broadband<br>/ Street<br>lighting | Maintenan Play Area / ce of Multi- Playing use Games | Trees - RoSPA Public inspections and inspection of Liability   | Clerk HMRC      | Station C and oth |
| date description  01/04/2023 Interest  14/04/2023 Precept 1st Installment                                                                                                                         | DD DD                                 |                                            | £8.94<br>£25,396.25                     | £25,396.25                                  | BCC                              | VAT Savings a/c t Income £8.94   | Herd) of windmill                                        | Maintenance                    | ce                 |                                                                                                                                                                                                                                                                                                                                                                                                                                                                                                                                                                                                                                                                                                                                                                                                                                                                                                                                                                                                                                                                                                                                                                                                                                                                                                                                                                                                                                                                                                                                                                                                                                                                                                                                                                                                                                                                                                                                                                                                                                                                                                                             | The Walks costs                                  | Field Area                                           | inspections and maintenance inspection of playground insurance | e Salary PAYE   |                   |
| 14/04/2023 Bucks Council - Brill with Ukraine Grant 30/04/2023 Interest 19/04/2023 Bucks Council - Emptying Bins 19/04/2023 BT - Utilities                                                        | DD DD DD                              |                                            | £4,040.00<br>£18.89<br>£28.22<br>£66.26 |                                             |                                  | £4,040.00<br>£18.89              |                                                          |                                |                    | £19.58                                                                                                                                                                                                                                                                                                                                                                                                                                                                                                                                                                                                                                                                                                                                                                                                                                                                                                                                                                                                                                                                                                                                                                                                                                                                                                                                                                                                                                                                                                                                                                                                                                                                                                                                                                                                                                                                                                                                                                                                                                                                                                                      | £53.01                                           |                                                      |                                                                |                 |                   |
| 04/04/2023 Benches - Sports & Social Club  VOID  04/04/2023 Cllr Hulme Hunter Expenses                                                                                                            | 822970<br>822971<br>822972            | £1,227.00<br>£200.00                       |                                         |                                             |                                  |                                  |                                                          |                                |                    |                                                                                                                                                                                                                                                                                                                                                                                                                                                                                                                                                                                                                                                                                                                                                                                                                                                                                                                                                                                                                                                                                                                                                                                                                                                                                                                                                                                                                                                                                                                                                                                                                                                                                                                                                                                                                                                                                                                                                                                                                                                                                                                             |                                                  | £1,022.50                                            |                                                                |                 | £20               |
| 04/04/2023 Cllr Hulme Hunter Expenses - Online Applications 04/04/2023 Bucks Council - MVAS 04/04/2023 E Slater - Brill With Ukraine - English Lessons                                            | 822973<br>822974<br>822975<br>822976  | £265.68<br>£3,295.00<br>£662.61            |                                         |                                             |                                  |                                  |                                                          |                                |                    | £3,295.00                                                                                                                                                                                                                                                                                                                                                                                                                                                                                                                                                                                                                                                                                                                                                                                                                                                                                                                                                                                                                                                                                                                                                                                                                                                                                                                                                                                                                                                                                                                                                                                                                                                                                                                                                                                                                                                                                                                                                                                                                                                                                                                   |                                                  |                                                      |                                                                |                 | £26               |
| 04/04/2023 Rob Timms - War Memorial clearance 18/04/2023 BALC - Subscription 18/04/2023 Brill Memorial Hall Hire 18/04/2023 N Rogers - War Memorial Steam Clean                                   | 822976<br>822977<br>822978<br>822979  | £185.50<br>£164.33<br>£350.00              |                                         |                                             |                                  |                                  |                                                          |                                |                    | £37.50                                                                                                                                                                                                                                                                                                                                                                                                                                                                                                                                                                                                                                                                                                                                                                                                                                                                                                                                                                                                                                                                                                                                                                                                                                                                                                                                                                                                                                                                                                                                                                                                                                                                                                                                                                                                                                                                                                                                                                                                                                                                                                                      |                                                  |                                                      |                                                                |                 |                   |
| VOID  18/04/2023 Gordon Govier - War Memorial  18/04/2023 Clerk Salary - April                                                                                                                    | 822980<br>822981<br>822982            | £60.00<br>£856.61                          |                                         |                                             |                                  |                                  |                                                          |                                |                    | £60.00                                                                                                                                                                                                                                                                                                                                                                                                                                                                                                                                                                                                                                                                                                                                                                                                                                                                                                                                                                                                                                                                                                                                                                                                                                                                                                                                                                                                                                                                                                                                                                                                                                                                                                                                                                                                                                                                                                                                                                                                                                                                                                                      |                                                  |                                                      |                                                                | £856.61         |                   |
| 18/04/2023 HMRC - PAYE  VOID  VOID  18/04/2020 A series Octoor Outline                                                                                                                            | 822983<br>822984<br>822985            | £210.08                                    |                                         |                                             |                                  |                                  |                                                          | 0440.00                        |                    |                                                                                                                                                                                                                                                                                                                                                                                                                                                                                                                                                                                                                                                                                                                                                                                                                                                                                                                                                                                                                                                                                                                                                                                                                                                                                                                                                                                                                                                                                                                                                                                                                                                                                                                                                                                                                                                                                                                                                                                                                                                                                                                             |                                                  |                                                      |                                                                | £210            | .08               |
| 18/04/2023 Aspire - Grass Cutting 18/04/2023 E Slater - Brill With Ukraine - BSSC Hire 18/04/2023 Bucks Council - Utilities - Energy 18/04/2023 S Frewin - Garages Hire                           | 822986<br>822987<br>822988<br>822989  | £31.50<br>£215.75<br>£80.00                |                                         |                                             |                                  |                                  |                                                          | £440.00                        |                    |                                                                                                                                                                                                                                                                                                                                                                                                                                                                                                                                                                                                                                                                                                                                                                                                                                                                                                                                                                                                                                                                                                                                                                                                                                                                                                                                                                                                                                                                                                                                                                                                                                                                                                                                                                                                                                                                                                                                                                                                                                                                                                                             | £179.79                                          |                                                      |                                                                |                 |                   |
| 18/04/2023 E Pugh - Brill with Ukraine - English Lessons 25/04/2023 Cllr Springs - No Mow Bee Sign supplies 25/04/2023 Aspire - Grass Cutting                                                     | 822990<br>822991<br>822992            | £180.00<br>£9.00<br>£528.00                |                                         |                                             |                                  |                                  |                                                          | £9.00<br>£440.00               |                    |                                                                                                                                                                                                                                                                                                                                                                                                                                                                                                                                                                                                                                                                                                                                                                                                                                                                                                                                                                                                                                                                                                                                                                                                                                                                                                                                                                                                                                                                                                                                                                                                                                                                                                                                                                                                                                                                                                                                                                                                                                                                                                                             |                                                  |                                                      |                                                                |                 |                   |
| 25/04/2023 Play Area Plaques  VOID  25/04/2023 MP Printers - Encroachment Letter Printing                                                                                                         | 822993<br>822994<br>822995            | £74.00<br>£99.00                           |                                         |                                             |                                  |                                  |                                                          |                                |                    | £99.00                                                                                                                                                                                                                                                                                                                                                                                                                                                                                                                                                                                                                                                                                                                                                                                                                                                                                                                                                                                                                                                                                                                                                                                                                                                                                                                                                                                                                                                                                                                                                                                                                                                                                                                                                                                                                                                                                                                                                                                                                                                                                                                      |                                                  | £74.00                                               |                                                                |                 |                   |
| 25/04/2023 BVCH - End of Year Overspend 25/04/2023 R Timms - Bins 18/05/2023 Bucks Council - Bins 19/05/2023 BT - Utilities                                                                       | 822996<br>822997<br>DD<br>DD          | £423.80<br>£105.00<br>£117.86<br>£67.81    |                                         |                                             |                                  |                                  |                                                          |                                |                    | £105.00<br>£117.86                                                                                                                                                                                                                                                                                                                                                                                                                                                                                                                                                                                                                                                                                                                                                                                                                                                                                                                                                                                                                                                                                                                                                                                                                                                                                                                                                                                                                                                                                                                                                                                                                                                                                                                                                                                                                                                                                                                                                                                                                                                                                                          | £67.81                                           |                                                      |                                                                |                 |                   |
| 02/05/2023 E Slater - BWU English Lessons VOID 02/05/2023 Alice West - BWU English Lessons                                                                                                        | 82298<br>82299<br>22600               | £410.00                                    |                                         |                                             |                                  |                                  |                                                          |                                |                    |                                                                                                                                                                                                                                                                                                                                                                                                                                                                                                                                                                                                                                                                                                                                                                                                                                                                                                                                                                                                                                                                                                                                                                                                                                                                                                                                                                                                                                                                                                                                                                                                                                                                                                                                                                                                                                                                                                                                                                                                                                                                                                                             |                                                  |                                                      |                                                                |                 |                   |
| 02/05/2023 Hannah Hulme Hunter - Website Expenses 02/05/2023 Phillipa Tawn - BWU English Lessons 02/05/2023 R Timms - Bins / Common Clearance                                                     | 22601<br>22602<br>22603               | £200.00<br>£80.00<br>£230.00               |                                         |                                             |                                  |                                  |                                                          |                                |                    | £230.00                                                                                                                                                                                                                                                                                                                                                                                                                                                                                                                                                                                                                                                                                                                                                                                                                                                                                                                                                                                                                                                                                                                                                                                                                                                                                                                                                                                                                                                                                                                                                                                                                                                                                                                                                                                                                                                                                                                                                                                                                                                                                                                     |                                                  |                                                      |                                                                |                 |                   |
| 16/05/2023 N Misselbrook - War Memorial Plants  VOID  16/05/2023 Clerk Salary - May  16/05/2023 HMRC - PAYE                                                                                       | 22604<br>22606<br>22607               | £150.00<br>£856.61<br>£210.08              |                                         |                                             |                                  |                                  |                                                          |                                |                    | £150.00                                                                                                                                                                                                                                                                                                                                                                                                                                                                                                                                                                                                                                                                                                                                                                                                                                                                                                                                                                                                                                                                                                                                                                                                                                                                                                                                                                                                                                                                                                                                                                                                                                                                                                                                                                                                                                                                                                                                                                                                                                                                                                                     |                                                  |                                                      |                                                                | £856.61         | 0.08              |
| 17/05/2023   HNRC - PATE<br>17/05/2023   B Knight - Internal Audit<br>17/05/2023   J Tuffley - Dropbox<br>17/05/2023   Bucks Council - Dog Bins                                                   | 22607<br>22608<br>22609<br>22610      | £210.08<br>£99.00<br>£150.00<br>£254.38    |                                         |                                             |                                  |                                  |                                                          |                                |                    | £254.38                                                                                                                                                                                                                                                                                                                                                                                                                                                                                                                                                                                                                                                                                                                                                                                                                                                                                                                                                                                                                                                                                                                                                                                                                                                                                                                                                                                                                                                                                                                                                                                                                                                                                                                                                                                                                                                                                                                                                                                                                                                                                                                     |                                                  |                                                      |                                                                | 2210            | £15               |
| VOID 17/05/2023 Gray Russ - Encroachment Letter Delivery 17/05/2023 R Damerell - Stamps                                                                                                           | 22612<br>22613                        | £165.16<br>£17.60                          |                                         |                                             |                                  |                                  |                                                          |                                |                    |                                                                                                                                                                                                                                                                                                                                                                                                                                                                                                                                                                                                                                                                                                                                                                                                                                                                                                                                                                                                                                                                                                                                                                                                                                                                                                                                                                                                                                                                                                                                                                                                                                                                                                                                                                                                                                                                                                                                                                                                                                                                                                                             |                                                  |                                                      |                                                                |                 | £16<br>£1         |
| 18/05/2023 MP Printers - A Board Posters 19/05/2023 Hannah Hulme Hunter - Table Advet & Pins 19/05/2023 Hannah Hulme Hunter - Extra Boards 23/05/2023 Hannah Hulme Hunter - Life Saving Equipment | 22614<br>22615<br>22616<br>22617      | £33.00<br>£59.48<br>£24.00<br>£560.22      |                                         |                                             |                                  |                                  |                                                          |                                |                    |                                                                                                                                                                                                                                                                                                                                                                                                                                                                                                                                                                                                                                                                                                                                                                                                                                                                                                                                                                                                                                                                                                                                                                                                                                                                                                                                                                                                                                                                                                                                                                                                                                                                                                                                                                                                                                                                                                                                                                                                                                                                                                                             |                                                  |                                                      |                                                                |                 | £3<br>£5<br>£2    |
| 23/05/2023 J Tuffley BWU Expenses 23/05/2023 J Tuffley Play Area Opening Expenses 23/05/2023 Liz Springs - Recycle Bins                                                                           | 22618<br>22619<br>22620               | £29.90<br>£64.98<br>£5.00                  |                                         |                                             |                                  |                                  |                                                          |                                |                    |                                                                                                                                                                                                                                                                                                                                                                                                                                                                                                                                                                                                                                                                                                                                                                                                                                                                                                                                                                                                                                                                                                                                                                                                                                                                                                                                                                                                                                                                                                                                                                                                                                                                                                                                                                                                                                                                                                                                                                                                                                                                                                                             |                                                  | £64.98                                               |                                                                |                 | £56               |
| 23/05/2023 J Tuffley Annual Parish Meeting Refreshments 23/05/2023 Mike Wye - Windmill Paint 01/06/2023 Interest                                                                                  | 22621<br>22622<br>DD                  | £30.40<br>£562.20                          | £27.62                                  |                                             |                                  | £27.62                           | £562.20                                                  |                                |                    |                                                                                                                                                                                                                                                                                                                                                                                                                                                                                                                                                                                                                                                                                                                                                                                                                                                                                                                                                                                                                                                                                                                                                                                                                                                                                                                                                                                                                                                                                                                                                                                                                                                                                                                                                                                                                                                                                                                                                                                                                                                                                                                             |                                                  |                                                      |                                                                |                 | £3                |
| 16/06/2023 Bucks Council - Devolved Services 16/06/2023 Heart of Bucks - Brill With Ukraine Grant 19/06/2023 BT - Utilities 05/06/2023 Drax - Electricity                                         | DD DD DD DD                           | £1,876.28<br>£2,000.00<br>£166.22          | £72.26                                  |                                             | £1,876.28                        | £2,000.00                        |                                                          |                                |                    |                                                                                                                                                                                                                                                                                                                                                                                                                                                                                                                                                                                                                                                                                                                                                                                                                                                                                                                                                                                                                                                                                                                                                                                                                                                                                                                                                                                                                                                                                                                                                                                                                                                                                                                                                                                                                                                                                                                                                                                                                                                                                                                             | £72.26                                           |                                                      |                                                                |                 |                   |
| 30/06/2023 Drax - Electricity 05/06/2023 R Timms - Bins & Strimming MUGA weeds 05/06/2023 HHH - Website & Comms                                                                                   | DD 22623 22624                        | £171.77<br>£135.00<br>£200.00              |                                         |                                             |                                  |                                  |                                                          |                                |                    |                                                                                                                                                                                                                                                                                                                                                                                                                                                                                                                                                                                                                                                                                                                                                                                                                                                                                                                                                                                                                                                                                                                                                                                                                                                                                                                                                                                                                                                                                                                                                                                                                                                                                                                                                                                                                                                                                                                                                                                                                                                                                                                             | £166.22<br>£171.77                               | £135.00                                              |                                                                |                 |                   |
| 05/06/2023 Bucks Council - Mattress Collection 05/06/2023 Aspire - Grass Cutting 05/06/2023 Briants - Notice Stakes                                                                               | 22625<br>22626<br>22627               | £40.95<br>£528.00<br>£19.18                |                                         |                                             |                                  |                                  |                                                          | £528.00                        |                    | £40.95 £19.18                                                                                                                                                                                                                                                                                                                                                                                                                                                                                                                                                                                                                                                                                                                                                                                                                                                                                                                                                                                                                                                                                                                                                                                                                                                                                                                                                                                                                                                                                                                                                                                                                                                                                                                                                                                                                                                                                                                                                                                                                                                                                                               |                                                  |                                                      |                                                                |                 |                   |
| VOID  05/06/2023 Truvello - SID Intallation  05/06/2023 P Tawn - BWU English Lessons                                                                                                              | 22628<br>22629<br>22630               | £400.00<br>£320.45                         |                                         |                                             |                                  |                                  |                                                          |                                |                    | £400.00                                                                                                                                                                                                                                                                                                                                                                                                                                                                                                                                                                                                                                                                                                                                                                                                                                                                                                                                                                                                                                                                                                                                                                                                                                                                                                                                                                                                                                                                                                                                                                                                                                                                                                                                                                                                                                                                                                                                                                                                                                                                                                                     |                                                  |                                                      |                                                                |                 |                   |
| 05/06/2023 BVCH Qrtrly payment 05/06/2023 G Govier - Strimming / Rubbish Collection VOID VOID                                                                                                     | 22631<br>22632<br>22633<br>22634      | £600.00                                    |                                         |                                             |                                  |                                  |                                                          |                                |                    | £60.00                                                                                                                                                                                                                                                                                                                                                                                                                                                                                                                                                                                                                                                                                                                                                                                                                                                                                                                                                                                                                                                                                                                                                                                                                                                                                                                                                                                                                                                                                                                                                                                                                                                                                                                                                                                                                                                                                                                                                                                                                                                                                                                      |                                                  |                                                      |                                                                |                 |                   |
| 12/06/2023 Old Farm - Flood prevention 12/06/2023 E Slater - BWU English Lessons 12/06/2023 J Pugh - BWU English Lessons 19/06/2023 R Damerell - Clerk Salary                                     | 22635<br>22636<br>22637               | £1,634.00<br>£460.00<br>£60.00             |                                         |                                             |                                  |                                  |                                                          |                                |                    | £1,634.00                                                                                                                                                                                                                                                                                                                                                                                                                                                                                                                                                                                                                                                                                                                                                                                                                                                                                                                                                                                                                                                                                                                                                                                                                                                                                                                                                                                                                                                                                                                                                                                                                                                                                                                                                                                                                                                                                                                                                                                                                                                                                                                   |                                                  |                                                      |                                                                |                 |                   |
| 19/06/2023 R Damerell - Clerk Salary 19/06/2023 HMRC - PAYE 22/06/2023 RoSPA - Inspection (Play Area)                                                                                             | 22638<br>22639<br>22640               | £856.61<br>£210.08<br>£157.20              |                                         |                                             |                                  |                                  |                                                          |                                |                    |                                                                                                                                                                                                                                                                                                                                                                                                                                                                                                                                                                                                                                                                                                                                                                                                                                                                                                                                                                                                                                                                                                                                                                                                                                                                                                                                                                                                                                                                                                                                                                                                                                                                                                                                                                                                                                                                                                                                                                                                                                                                                                                             |                                                  | £157.20                                              |                                                                | £856.61<br>£210 | 1.08              |
| VOID  VOID  29/06/2023 MP Printers - Common Poster  30/06/2023 Briants -                                                                                                                          | 22641<br>22642<br>22643<br>22644      | £36.00<br>£20.60                           |                                         |                                             |                                  |                                  |                                                          |                                |                    | £36.00                                                                                                                                                                                                                                                                                                                                                                                                                                                                                                                                                                                                                                                                                                                                                                                                                                                                                                                                                                                                                                                                                                                                                                                                                                                                                                                                                                                                                                                                                                                                                                                                                                                                                                                                                                                                                                                                                                                                                                                                                                                                                                                      |                                                  | £20.60                                               |                                                                |                 |                   |
| 30/06/2023 Phillipa Tawn - BWU Engllish Lessons 30/06/2023 A West - BWU English Lessons 30/06/2023 ESPO - Play Area Bin                                                                           | 22645<br>22646<br>22647               | £390.00<br>£101.06<br>£443.70              |                                         |                                             |                                  |                                  |                                                          |                                |                    |                                                                                                                                                                                                                                                                                                                                                                                                                                                                                                                                                                                                                                                                                                                                                                                                                                                                                                                                                                                                                                                                                                                                                                                                                                                                                                                                                                                                                                                                                                                                                                                                                                                                                                                                                                                                                                                                                                                                                                                                                                                                                                                             |                                                  | £443.70                                              |                                                                |                 |                   |
| 30/06/2023 Elaine Horsey - Play Area Opening refreshments 01/07/2023 Interest 26/07/2023 Wayleave - UKPN                                                                                          | 22649                                 | £19.50                                     | £32.00<br>£220.05                       |                                             |                                  | £32.00<br>£220.05                | <b>3</b>                                                 |                                |                    |                                                                                                                                                                                                                                                                                                                                                                                                                                                                                                                                                                                                                                                                                                                                                                                                                                                                                                                                                                                                                                                                                                                                                                                                                                                                                                                                                                                                                                                                                                                                                                                                                                                                                                                                                                                                                                                                                                                                                                                                                                                                                                                             |                                                  | £19.50                                               |                                                                |                 |                   |
| 19/07/2023 BT - Utilities 27/07/2023 Drax - Electricity 01/07/2023 R Timms - Bins 03/07/2023 Aspire Grass Cutting                                                                                 | 22648<br>22350                        | £166.22<br>£105.00<br>£528.00              | £172.05                                 |                                             |                                  |                                  |                                                          | £440.00                        |                    | £105.00                                                                                                                                                                                                                                                                                                                                                                                                                                                                                                                                                                                                                                                                                                                                                                                                                                                                                                                                                                                                                                                                                                                                                                                                                                                                                                                                                                                                                                                                                                                                                                                                                                                                                                                                                                                                                                                                                                                                                                                                                                                                                                                     | £172.05<br>£166.22                               |                                                      |                                                                |                 |                   |
| 04/07/2023 HHH Website 04/07/2023 J Tuffley - BWU Refereshments 05/07/2023 Oakley Informer                                                                                                        | 22351<br>22352<br>22353               | £200.00<br>£54.79<br>£9.00                 |                                         |                                             |                                  |                                  |                                                          | 2440.00                        |                    |                                                                                                                                                                                                                                                                                                                                                                                                                                                                                                                                                                                                                                                                                                                                                                                                                                                                                                                                                                                                                                                                                                                                                                                                                                                                                                                                                                                                                                                                                                                                                                                                                                                                                                                                                                                                                                                                                                                                                                                                                                                                                                                             |                                                  |                                                      |                                                                |                 | £                 |
| 09/07/2023 R Damerell - Stamps 09/07/2023 Windmill Survey 11/07/2023 N Dunbar - Tree Survey                                                                                                       | 22354<br>22355<br>22356               | £8.80<br>£2,732.40<br>£3,729.40            |                                         |                                             |                                  |                                  | £2,732.40                                                |                                |                    |                                                                                                                                                                                                                                                                                                                                                                                                                                                                                                                                                                                                                                                                                                                                                                                                                                                                                                                                                                                                                                                                                                                                                                                                                                                                                                                                                                                                                                                                                                                                                                                                                                                                                                                                                                                                                                                                                                                                                                                                                                                                                                                             | 200.00                                           |                                                      | £3,729.40                                                      |                 | £8                |
| 11/07/2023 Briants - Timber 12/07/2023 R Damerell - HP Ink 17/07/2023 Mike Horn - Football Goals 17/07/2023 HHH Deifb Signs                                                                       | 22357<br>22358<br>22359<br>22360      | £26.90<br>£39.96<br>£88.76<br>£15.99       |                                         |                                             |                                  |                                  |                                                          |                                |                    |                                                                                                                                                                                                                                                                                                                                                                                                                                                                                                                                                                                                                                                                                                                                                                                                                                                                                                                                                                                                                                                                                                                                                                                                                                                                                                                                                                                                                                                                                                                                                                                                                                                                                                                                                                                                                                                                                                                                                                                                                                                                                                                             | £26.90                                           | £88.76                                               |                                                                |                 | £39               |
| 17/07/2023 ESPO - Stationary 19/07/2023 Bucks Council - Dog Bin Replacement 19/07/2023 BVCH - Warden Salary Backdated April 2023                                                                  | 22361<br>22362<br>22363               | £39.78<br>£302.06<br>£165.00               |                                         |                                             |                                  |                                  |                                                          |                                |                    | £302.06 £165.00                                                                                                                                                                                                                                                                                                                                                                                                                                                                                                                                                                                                                                                                                                                                                                                                                                                                                                                                                                                                                                                                                                                                                                                                                                                                                                                                                                                                                                                                                                                                                                                                                                                                                                                                                                                                                                                                                                                                                                                                                                                                                                             |                                                  |                                                      |                                                                |                 | £39               |
| 19/07/2023 BMH - Brill with Ukraine - English Lessons 19/07/2023 N Misslebrook - War Memorial - Plants 19/07/2023 Open Spaces Society - Subscription                                              | 22364<br>22365<br>22366               | £80.00<br>£100.00<br>£45.00                |                                         |                                             |                                  |                                  |                                                          |                                |                    | £100.00                                                                                                                                                                                                                                                                                                                                                                                                                                                                                                                                                                                                                                                                                                                                                                                                                                                                                                                                                                                                                                                                                                                                                                                                                                                                                                                                                                                                                                                                                                                                                                                                                                                                                                                                                                                                                                                                                                                                                                                                                                                                                                                     | C224.00                                          |                                                      |                                                                |                 |                   |
| 19/07/2023 Sparkx - Street Light repair  VOID  VOID  VOID                                                                                                                                         | 22367<br>22368<br>22369<br>22370      | £234.00                                    |                                         |                                             |                                  |                                  |                                                          |                                |                    |                                                                                                                                                                                                                                                                                                                                                                                                                                                                                                                                                                                                                                                                                                                                                                                                                                                                                                                                                                                                                                                                                                                                                                                                                                                                                                                                                                                                                                                                                                                                                                                                                                                                                                                                                                                                                                                                                                                                                                                                                                                                                                                             | £234.00                                          |                                                      |                                                                |                 |                   |
| VOID 25/07/2023 HHH Laptop Connector 26/07/2023 Clerk Salary                                                                                                                                      | 22371<br>22372<br>22373               | £16.99<br>£1,001.65                        |                                         |                                             |                                  |                                  |                                                          |                                |                    |                                                                                                                                                                                                                                                                                                                                                                                                                                                                                                                                                                                                                                                                                                                                                                                                                                                                                                                                                                                                                                                                                                                                                                                                                                                                                                                                                                                                                                                                                                                                                                                                                                                                                                                                                                                                                                                                                                                                                                                                                                                                                                                             |                                                  |                                                      |                                                                | £1,001.65       | £16               |
| 26/07/2023 HMRC PAYE 01/08/2023 Interest 08/08/2023 Brill With Ukraine - Donation                                                                                                                 | 22374<br>DD<br>DD                     | £65.04                                     | £35.26<br>£25.                          |                                             |                                  | £35.26<br>£25.00                 | )                                                        |                                |                    |                                                                                                                                                                                                                                                                                                                                                                                                                                                                                                                                                                                                                                                                                                                                                                                                                                                                                                                                                                                                                                                                                                                                                                                                                                                                                                                                                                                                                                                                                                                                                                                                                                                                                                                                                                                                                                                                                                                                                                                                                                                                                                                             |                                                  |                                                      |                                                                | £65             | .04               |
| 29/08/2023 VAT Reclaim 03/08/2023 Bucks Council - Bins 07/08/2023 Bucks Council - Dog Bins 21/08/2023 BT - Utilities                                                                              | DD DD DD                              |                                            | £24,886.<br>£30.70<br>£254.38<br>£89.16 | 75                                          |                                  | £24,886.75                       |                                                          |                                |                    | £30.70<br>£254.38                                                                                                                                                                                                                                                                                                                                                                                                                                                                                                                                                                                                                                                                                                                                                                                                                                                                                                                                                                                                                                                                                                                                                                                                                                                                                                                                                                                                                                                                                                                                                                                                                                                                                                                                                                                                                                                                                                                                                                                                                                                                                                           | £89.16                                           |                                                      |                                                                |                 |                   |
| 31/08/2023 Bucks Council - Bins 01/08/2023 G Govvier - Walks Work 01/08/2023 MP Printers - Hartwell's Barn Leaflet                                                                                | DD 2375 2376                          | £50.00<br>£42.00                           | £33.25                                  |                                             |                                  |                                  |                                                          |                                |                    | £33.25                                                                                                                                                                                                                                                                                                                                                                                                                                                                                                                                                                                                                                                                                                                                                                                                                                                                                                                                                                                                                                                                                                                                                                                                                                                                                                                                                                                                                                                                                                                                                                                                                                                                                                                                                                                                                                                                                                                                                                                                                                                                                                                      | £50.00                                           |                                                      |                                                                |                 |                   |
| 01/08/2023 HHH - Website & Comms 01/08/2023 R Timms - Bins & Walks work 01/08/2023 Philippa Tawn - BWU English Lessons                                                                            | 2377<br>2378<br>2379<br>2380          | £200.00<br>£260.00<br>£740.00              |                                         |                                             |                                  |                                  |                                                          |                                |                    | £105.00                                                                                                                                                                                                                                                                                                                                                                                                                                                                                                                                                                                                                                                                                                                                                                                                                                                                                                                                                                                                                                                                                                                                                                                                                                                                                                                                                                                                                                                                                                                                                                                                                                                                                                                                                                                                                                                                                                                                                                                                                                                                                                                     | £155.00                                          |                                                      |                                                                |                 |                   |
| VOID                                                                                                                                                                                              | 2380<br>2381<br>2382<br>2383          | £528.00<br>£1,001.65<br>£65.04             |                                         |                                             |                                  |                                  |                                                          | £528.00                        |                    |                                                                                                                                                                                                                                                                                                                                                                                                                                                                                                                                                                                                                                                                                                                                                                                                                                                                                                                                                                                                                                                                                                                                                                                                                                                                                                                                                                                                                                                                                                                                                                                                                                                                                                                                                                                                                                                                                                                                                                                                                                                                                                                             |                                                  |                                                      |                                                                | £1,001.65       | 5.04              |
| 30/08/2023 Drax - Electricity 01/09/2023 Interest 15/09/2023 Precept 2nd Installment                                                                                                              | DD BACS BACS                          | £171.77                                    | £24.21<br>£25,396.25                    | £25,396.25                                  | 5                                | £24.21                           |                                                          |                                |                    |                                                                                                                                                                                                                                                                                                                                                                                                                                                                                                                                                                                                                                                                                                                                                                                                                                                                                                                                                                                                                                                                                                                                                                                                                                                                                                                                                                                                                                                                                                                                                                                                                                                                                                                                                                                                                                                                                                                                                                                                                                                                                                                             | £171.77                                          |                                                      |                                                                | 200             |                   |
|                                                                                                                                                                                                   | DD<br>0001<br>BACS<br>BACS            | £105.00                                    | £178.08<br>£400.0<br>£350.0             |                                             |                                  |                                  |                                                          |                                |                    | £105.00                                                                                                                                                                                                                                                                                                                                                                                                                                                                                                                                                                                                                                                                                                                                                                                                                                                                                                                                                                                                                                                                                                                                                                                                                                                                                                                                                                                                                                                                                                                                                                                                                                                                                                                                                                                                                                                                                                                                                                                                                                                                                                                     | £178.08                                          |                                                      |                                                                |                 |                   |
| 13/09/2023 Black Country Metal - War Memorial Chains C 13/09/2023 Owlsworth - Windmill Sail reapir B 13/09/2023 BBOWT - (Jan - Jun23)                                                             | CARD<br>BACS<br>BACS                  |                                            | £320.4<br>£10,095.5<br>£1,333.3         | 00<br>97<br>32                              |                                  |                                  | £10,095.97                                               |                                |                    | £320.00<br>£1,333.32                                                                                                                                                                                                                                                                                                                                                                                                                                                                                                                                                                                                                                                                                                                                                                                                                                                                                                                                                                                                                                                                                                                                                                                                                                                                                                                                                                                                                                                                                                                                                                                                                                                                                                                                                                                                                                                                                                                                                                                                                                                                                                        |                                                  |                                                      |                                                                |                 |                   |
| 20/09/2023 E Slater - BWU English Lessons B 25/09/2023 Nicky Misselbrook - War Memorial planting B                                                                                                | BACS<br>BACS<br>BACS                  |                                            | £781.0<br>£100.0<br>£40.0               | 00                                          |                                  |                                  |                                                          |                                |                    | £100.00                                                                                                                                                                                                                                                                                                                                                                                                                                                                                                                                                                                                                                                                                                                                                                                                                                                                                                                                                                                                                                                                                                                                                                                                                                                                                                                                                                                                                                                                                                                                                                                                                                                                                                                                                                                                                                                                                                                                                                                                                                                                                                                     |                                                  |                                                      |                                                                |                 |                   |
| 28/09/2023 Drax - Electricity B 01/10/2023 Interest D                                                                                                                                             | BACS BACS                             | £171.77                                    | £930.0                                  | 00                                          |                                  | £10.88                           |                                                          |                                |                    | £930.00                                                                                                                                                                                                                                                                                                                                                                                                                                                                                                                                                                                                                                                                                                                                                                                                                                                                                                                                                                                                                                                                                                                                                                                                                                                                                                                                                                                                                                                                                                                                                                                                                                                                                                                                                                                                                                                                                                                                                                                                                                                                                                                     | £171.77                                          |                                                      |                                                                |                 |                   |
| 20/10/2023       RPA - HLS Payment       B         02/10/2023       Bucks Council - Bins       D         19/10/2023       BT - Utilities       D                                                  | BACS<br>DD                            |                                            | £2,881.85<br>£30.70<br>£36.33           |                                             |                                  | 2.0.00                           | £2,881.85                                                |                                |                    | £30.70                                                                                                                                                                                                                                                                                                                                                                                                                                                                                                                                                                                                                                                                                                                                                                                                                                                                                                                                                                                                                                                                                                                                                                                                                                                                                                                                                                                                                                                                                                                                                                                                                                                                                                                                                                                                                                                                                                                                                                                                                                                                                                                      | £36.33                                           |                                                      |                                                                |                 |                   |
| ` ' '                                                                                                                                                                                             | 0002<br>BACS<br>BACS                  | £166.22<br>£200.00<br>£1,001.65            | £105.0                                  | 00                                          |                                  |                                  |                                                          |                                |                    | £105.00                                                                                                                                                                                                                                                                                                                                                                                                                                                                                                                                                                                                                                                                                                                                                                                                                                                                                                                                                                                                                                                                                                                                                                                                                                                                                                                                                                                                                                                                                                                                                                                                                                                                                                                                                                                                                                                                                                                                                                                                                                                                                                                     | £166.22                                          |                                                      |                                                                | \$1,004,65      |                   |
| 02/10/2023       HMRC - PAYE       B         12/10/2023       A J Gallagher - Liability Insurance       B         16/10/2023       ESPO - Play Area Bin Bags       B                              | BACS<br>BACS                          | £1,001.65<br>£65.04<br>£3,103.15<br>£39.36 |                                         |                                             |                                  |                                  |                                                          |                                |                    |                                                                                                                                                                                                                                                                                                                                                                                                                                                                                                                                                                                                                                                                                                                                                                                                                                                                                                                                                                                                                                                                                                                                                                                                                                                                                                                                                                                                                                                                                                                                                                                                                                                                                                                                                                                                                                                                                                                                                                                                                                                                                                                             |                                                  | £39.36                                               | £3,103.                                                        | £65             | .04               |
| 16/10/2023 Frances Broorm - Babysitters First Aid B 16/10/2023 Oakley Informer B 16/10/2023 Philippa Tawn - BWU English Lessons B                                                                 | BACS<br>BACS                          | £200.00<br>£9.00<br>£200.00                |                                         |                                             |                                  |                                  |                                                          |                                |                    | £200.00                                                                                                                                                                                                                                                                                                                                                                                                                                                                                                                                                                                                                                                                                                                                                                                                                                                                                                                                                                                                                                                                                                                                                                                                                                                                                                                                                                                                                                                                                                                                                                                                                                                                                                                                                                                                                                                                                                                                                                                                                                                                                                                     |                                                  |                                                      |                                                                |                 |                   |
| 27/10/2023 R Damerell - Clerk Salary B                                                                                                                                                            | BACS<br>BACS<br>BACS                  | £65.04<br>£1,001.65<br>£200.00             |                                         |                                             |                                  |                                  |                                                          |                                |                    |                                                                                                                                                                                                                                                                                                                                                                                                                                                                                                                                                                                                                                                                                                                                                                                                                                                                                                                                                                                                                                                                                                                                                                                                                                                                                                                                                                                                                                                                                                                                                                                                                                                                                                                                                                                                                                                                                                                                                                                                                                                                                                                             |                                                  |                                                      |                                                                | £1,001.65       | .04               |
| 30/10/2023 Survey) B 01/11/2023 Interest B 01/11/2023 Interest B                                                                                                                                  | BACS<br>BACS<br>BACS                  | £4,320.00                                  | £23.29<br>£5.                           |                                             |                                  | £23.29<br>£5.75                  |                                                          |                                |                    |                                                                                                                                                                                                                                                                                                                                                                                                                                                                                                                                                                                                                                                                                                                                                                                                                                                                                                                                                                                                                                                                                                                                                                                                                                                                                                                                                                                                                                                                                                                                                                                                                                                                                                                                                                                                                                                                                                                                                                                                                                                                                                                             |                                                  |                                                      | £3,600.00                                                      |                 |                   |
| Heart of Bucks - Brill With Ukraine Grant  02/11/2023 Bucks Council - Emptying Bins  Murphy's Wreaths - Purple Rememberance Wreath for                                                            | BACS<br>BACS<br>DEBIT                 | £30.70                                     | £1,200.                                 | 00                                          |                                  |                                  | £1,200.00                                                |                                |                    | £30.70                                                                                                                                                                                                                                                                                                                                                                                                                                                                                                                                                                                                                                                                                                                                                                                                                                                                                                                                                                                                                                                                                                                                                                                                                                                                                                                                                                                                                                                                                                                                                                                                                                                                                                                                                                                                                                                                                                                                                                                                                                                                                                                      |                                                  |                                                      |                                                                |                 |                   |
| 14/11/2023       E Slater - BWU Lessons       B         14/11/2023       P Tawn - BWU Lessons       B         20/11/2023       BT - Utilities       B                                             | BACS<br>BACS                          |                                            | £25.0<br>£480.0<br>£420.0<br>£82.0      | 00                                          |                                  |                                  |                                                          |                                |                    |                                                                                                                                                                                                                                                                                                                                                                                                                                                                                                                                                                                                                                                                                                                                                                                                                                                                                                                                                                                                                                                                                                                                                                                                                                                                                                                                                                                                                                                                                                                                                                                                                                                                                                                                                                                                                                                                                                                                                                                                                                                                                                                             | £82.57                                           |                                                      |                                                                |                 |                   |
| 22/11/2023 Owlsworth - Windmill Repair  22/11/2023 Truvelo - MVAS Installation  28/11/2023 Aspire - Grass Cutting Sept / Oct 23  B                                                                | BACS<br>BACS                          |                                            | £8,135.<br>£480.<br>£1,056.             | 17<br>00<br>00                              |                                  |                                  | £8,135.17                                                | £1,056.00                      |                    | £480.00                                                                                                                                                                                                                                                                                                                                                                                                                                                                                                                                                                                                                                                                                                                                                                                                                                                                                                                                                                                                                                                                                                                                                                                                                                                                                                                                                                                                                                                                                                                                                                                                                                                                                                                                                                                                                                                                                                                                                                                                                                                                                                                     |                                                  |                                                      |                                                                |                 |                   |
| 30/11/2023 Drax - Utilities B 30/11/2023 Hannah Hunter - Website Domain B 30/11/2023 R Damerell - Clerk Salary B                                                                                  | BACS<br>BACS                          |                                            | £163.4<br>£14.1<br>£1,780.1             | 99<br>01                                    |                                  |                                  |                                                          |                                |                    |                                                                                                                                                                                                                                                                                                                                                                                                                                                                                                                                                                                                                                                                                                                                                                                                                                                                                                                                                                                                                                                                                                                                                                                                                                                                                                                                                                                                                                                                                                                                                                                                                                                                                                                                                                                                                                                                                                                                                                                                                                                                                                                             | £163.44                                          |                                                      |                                                                | £1,780.01       | 1.24              |
| 30/11/2023 HMRC - PAYE B                                                                                                                                                                          | BACS                                  |                                            | £24.7                                   | 24                                          |                                  |                                  |                                                          |                                |                    |                                                                                                                                                                                                                                                                                                                                                                                                                                                                                                                                                                                                                                                                                                                                                                                                                                                                                                                                                                                                                                                                                                                                                                                                                                                                                                                                                                                                                                                                                                                                                                                                                                                                                                                                                                                                                                                                                                                                                                                                                                                                                                                             |                                                  |                                                      |                                                                | £24             | .24               |
|                                                                                                                                                                                                   |                                       |                                            |                                         |                                             |                                  |                                  |                                                          |                                |                    |                                                                                                                                                                                                                                                                                                                                                                                                                                                                                                                                                                                                                                                                                                                                                                                                                                                                                                                                                                                                                                                                                                                                                                                                                                                                                                                                                                                                                                                                                                                                                                                                                                                                                                                                                                                                                                                                                                                                                                                                                                                                                                                             |                                                  |                                                      |                                                                |                 |                   |
|                                                                                                                                                                                                   |                                       |                                            |                                         |                                             |                                  |                                  |                                                          |                                |                    |                                                                                                                                                                                                                                                                                                                                                                                                                                                                                                                                                                                                                                                                                                                                                                                                                                                                                                                                                                                                                                                                                                                                                                                                                                                                                                                                                                                                                                                                                                                                                                                                                                                                                                                                                                                                                                                                                                                                                                                                                                                                                                                             |                                                  |                                                      |                                                                |                 |                   |
|                                                                                                                                                                                                   |                                       |                                            |                                         |                                             |                                  |                                  |                                                          |                                |                    |                                                                                                                                                                                                                                                                                                                                                                                                                                                                                                                                                                                                                                                                                                                                                                                                                                                                                                                                                                                                                                                                                                                                                                                                                                                                                                                                                                                                                                                                                                                                                                                                                                                                                                                                                                                                                                                                                                                                                                                                                                                                                                                             |                                                  |                                                      |                                                                |                 |                   |
|                                                                                                                                                                                                   |                                       |                                            |                                         |                                             |                                  |                                  |                                                          |                                |                    |                                                                                                                                                                                                                                                                                                                                                                                                                                                                                                                                                                                                                                                                                                                                                                                                                                                                                                                                                                                                                                                                                                                                                                                                                                                                                                                                                                                                                                                                                                                                                                                                                                                                                                                                                                                                                                                                                                                                                                                                                                                                                                                             |                                                  |                                                      |                                                                |                 |                   |
|                                                                                                                                                                                                   |                                       |                                            |                                         |                                             |                                  |                                  |                                                          | 2023                           |                    |                                                                                                                                                                                                                                                                                                                                                                                                                                                                                                                                                                                                                                                                                                                                                                                                                                                                                                                                                                                                                                                                                                                                                                                                                                                                                                                                                                                                                                                                                                                                                                                                                                                                                                                                                                                                                                                                                                                                                                                                                                                                                                                             |                                                  |                                                      |                                                                |                 |                   |