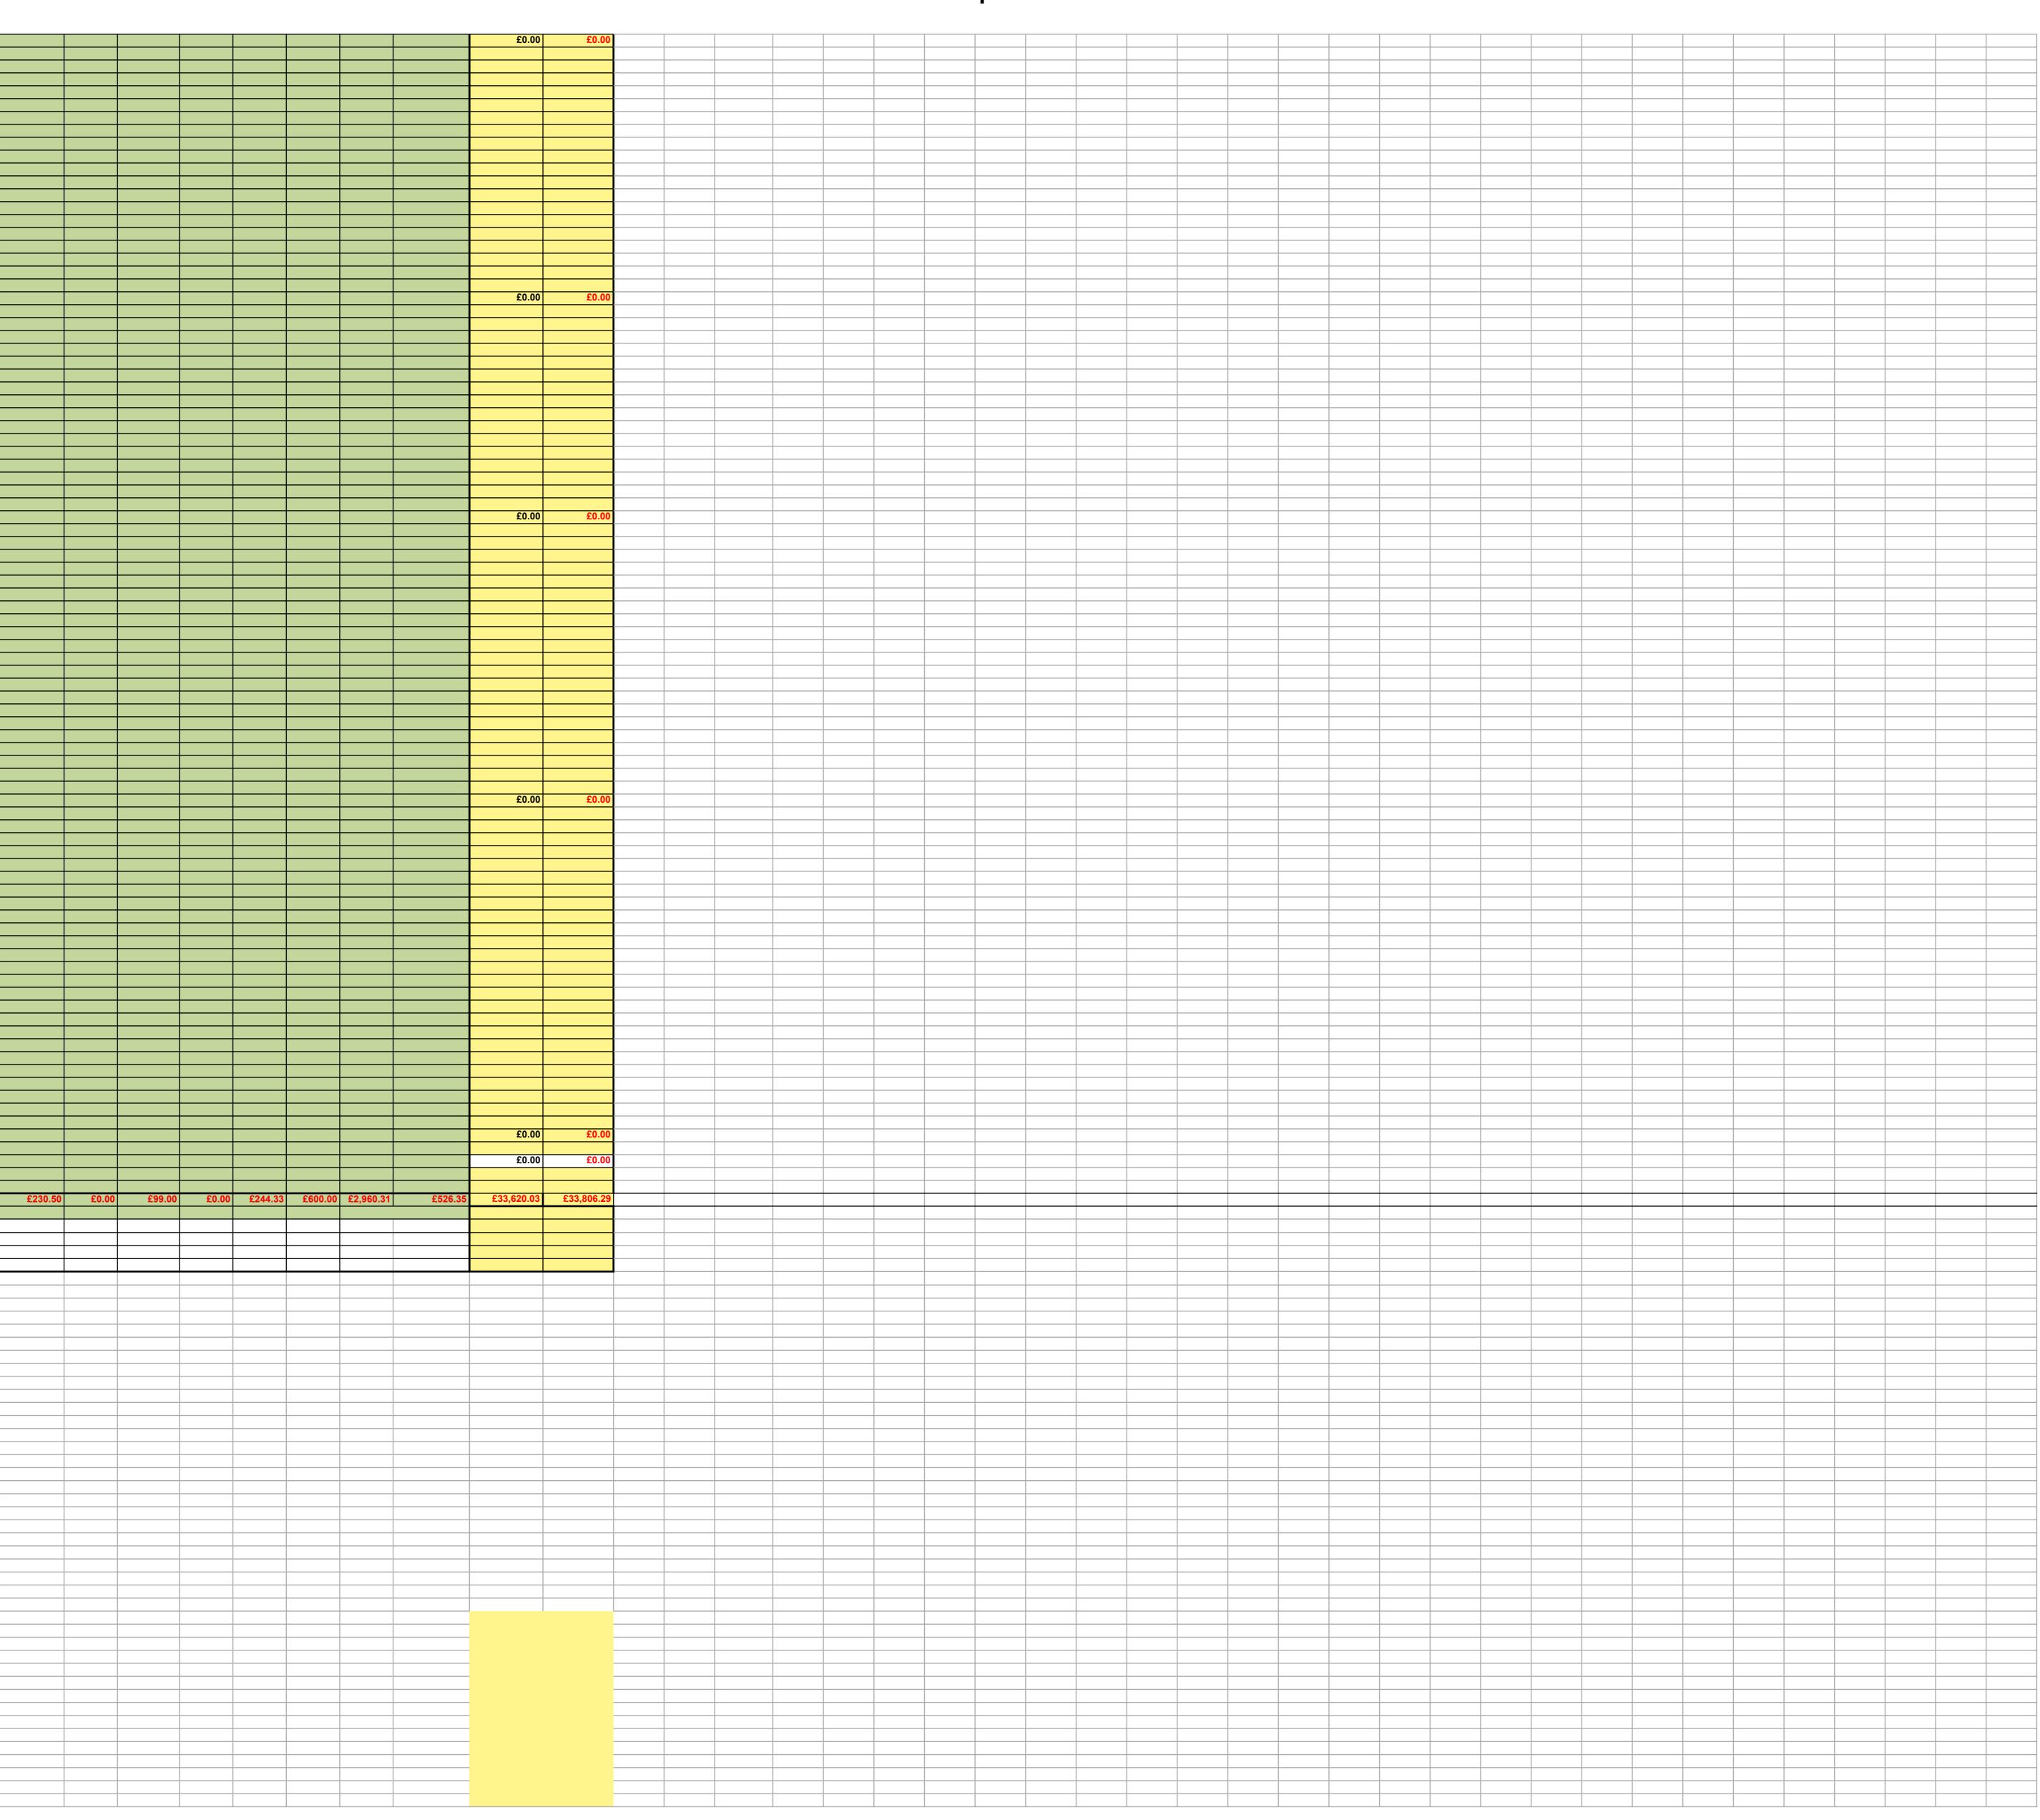

|                                        |                                                                                                                                                               |                                      |                                         |                                  |            |                                      |             |            |                                                                                                 | .доп                                    |                          |                             |                                                          |                                                  |                                            |                                                         |                        |                                                |                                                    |                     |                           |                                           |
|----------------------------------------|---------------------------------------------------------------------------------------------------------------------------------------------------------------|--------------------------------------|-----------------------------------------|----------------------------------|------------|--------------------------------------|-------------|------------|-------------------------------------------------------------------------------------------------|-----------------------------------------|--------------------------|-----------------------------|----------------------------------------------------------|--------------------------------------------------|--------------------------------------------|---------------------------------------------------------|------------------------|------------------------------------------------|----------------------------------------------------|---------------------|---------------------------|-------------------------------------------|
|                                        | BRILL PARISH COUNCIL balances                                                                                                                                 | Treasurer                            | 26,400.64                               | 1                                |            |                                      |             |            |                                                                                                 |                                         |                          |                             |                                                          |                                                  |                                            |                                                         |                        |                                                |                                                    |                     |                           |                                           |
| Тэг Аргіі                              | balances                                                                                                                                                      | Savings Outstanding cheques          | 17,160.05<br>4,629.31                   |                                  |            |                                      |             |            |                                                                                                 |                                         |                          |                             | Maintenance of Vil                                       | lage Ame                                         | nities                                     |                                                         |                        |                                                | Safety                                             |                     |                           | A                                         |
|                                        |                                                                                                                                                               | total                                | £38,931.38                              | 3                                | INCOME     |                                      |             |            | EXPENDI                                                                                         | <u>FURE</u>                             |                          |                             |                                                          |                                                  |                                            |                                                         |                        |                                                |                                                    |                     |                           |                                           |
|                                        |                                                                                                                                                               |                                      |                                         |                                  | Bussent    |                                      |             |            | Rural                                                                                           |                                         |                          |                             | In the Hart and                                          |                                                  | Matatana                                   | 110000                                                  |                        |                                                |                                                    |                     |                           |                                           |
| date                                   | description                                                                                                                                                   | Cheque<br>Number                     | Treasurer's<br>a/c                      | Savings a/c                      | Council    | Devolved Services Allowance from BCC | Reclaimable | Interest - | Unforecas t Income Payments Agency (for Brill Village Community Herd)  Maintenal ce of windmill | Grass Cutting / Gardening / Maintenance | Mower<br>Maintenan<br>ce | Emptying of Bins / Dog Bins | Installation of posts for speed indicator Grants devices | Payment to<br>Brill Village<br>Community<br>Herd | nce of the<br>Common /<br>Village<br>Green | Utilities - Broadband / Street lighting The Walks costs | Play Area /<br>Playing | Maintenan<br>ce of Multi-<br>use Games<br>Area | Trees - RoSPA inspections and maintenance playgrou | Public<br>Liability | Clerk HMRC<br>Salary PAYE | Stationery and other expenses Councillors |
| 01/04/2023<br>14/04/2023<br>14/04/2023 | Interest Precept 1st Installment Bucks Council - Brill with Ukraine Grant                                                                                     | DD DD DD                             | arc                                     | £8.94<br>£25,396.25<br>£4,040.00 | £25,396.25 |                                      | VAI         | £8.94      |                                                                                                 | Maintenance                             |                          | Dog Bills                   | Grants devices                                           | Heru                                             | Green                                      | The Walks Costs                                         | Tielu                  | Alea                                           | maintenance piaygrou                               | iiu iiisurance      | Jaiary FAIL               | expenses Councilions                      |
| 30/04/2023<br>19/04/2023<br>19/04/2023 | Interest Bucks Council - Emptying Bins BT - Utilities                                                                                                         | DD DD DD                             | C1 227 00                               | £18.89<br>£28.22<br>£66.26       | 2          |                                      |             | £18.89     |                                                                                                 |                                         |                          | £19.58                      |                                                          |                                                  |                                            | £53.01                                                  | C4 022 F0              |                                                |                                                    |                     |                           |                                           |
| 04/04/2023                             | Benches - Sports & Social Club  VOID  Clir Hulme Hunter Expenses  Clir Hulme Hunter Expenses - Online Applications                                            | 822970<br>822971<br>822972<br>822973 | £1,227.00<br>£200.00<br>£265.68         |                                  |            |                                      |             |            |                                                                                                 |                                         |                          |                             |                                                          |                                                  |                                            |                                                         | £1,022.50              |                                                |                                                    |                     |                           | £200.00<br>£265.68                        |
| 04/04/2023<br>04/04/2023<br>04/04/2023 | Bucks Council - MVAS E Slater - Brill With Ukraine - English Lessons Rob Timms - War Memorial clearance                                                       | 822974<br>822975<br>822976           | £3,295.00<br>£662.61<br>£37.50          |                                  |            |                                      |             |            |                                                                                                 |                                         |                          |                             | £3,295.00                                                |                                                  | £37.50                                     |                                                         |                        |                                                |                                                    |                     |                           |                                           |
| 18/04/2023                             | BALC - Subscription Brill Memorial Hall Hire N Rogers - War Memorial Steam Clean                                                                              | 822977<br>822978<br>822979<br>822980 | £185.50<br>£164.33<br>£350.00           |                                  |            |                                      |             |            |                                                                                                 |                                         |                          |                             |                                                          |                                                  | £350.00                                    |                                                         |                        |                                                |                                                    |                     |                           |                                           |
| 18/04/2023<br>18/04/2023               | Gordon Govier - War Memorial Clerk Salary - April HMRC - PAYE                                                                                                 | 822981<br>822982<br>822983           | £60.00<br>£856.61<br>£210.08            | 3                                |            |                                      |             |            |                                                                                                 |                                         |                          |                             |                                                          |                                                  | £60.00                                     |                                                         |                        |                                                |                                                    |                     | £856.61<br>£210.          | 08                                        |
| 18/04/2023                             | VOID VOID Aspire - Grass Cutting E Slater - Brill With Ukraine - BSSC Hire                                                                                    | 822984<br>822985<br>822986<br>822987 |                                         |                                  |            |                                      |             |            |                                                                                                 | £440.00                                 | 0                        |                             |                                                          |                                                  |                                            |                                                         |                        |                                                |                                                    |                     |                           |                                           |
| 18/04/2023<br>18/04/2023<br>18/04/2023 | Bucks Council - Utilities - Energy S Frewin - Garages Hire E Pugh - Brill with Ukraine - English Lessons                                                      | 822987<br>822988<br>822989<br>822990 | £215.75<br>£80.00                       | )                                |            |                                      |             |            |                                                                                                 |                                         |                          |                             |                                                          |                                                  |                                            | £179.79                                                 |                        |                                                |                                                    |                     |                           |                                           |
| 25/04/2023<br>25/04/2023               | Cllr Springs - No Mow Bee Sign supplies Aspire - Grass Cutting Play Area Plaques                                                                              | 822991<br>822992<br>822993           | £9.00<br>£528.00<br>£74.00              |                                  |            |                                      |             |            |                                                                                                 | £9.00<br>£440.00                        |                          |                             |                                                          |                                                  |                                            |                                                         | £74.00                 |                                                |                                                    |                     |                           |                                           |
| 25/04/2023                             | VOID MP Printers - Encroachment Letter Printing BVCH - End of Year Overspend R Timms - Bins                                                                   | 822994<br>822995<br>822996<br>822997 | £99.00                                  | )                                |            |                                      |             |            |                                                                                                 |                                         |                          | £105.00                     |                                                          | £423.80                                          | £99.00                                     |                                                         |                        |                                                |                                                    |                     |                           |                                           |
| 18/05/2023<br>19/05/2023               | Bucks Council - Bins BT - Utilities E Slater - BWU English Lessons                                                                                            | DD<br>DD<br>82298                    | £117.86<br>£67.81<br>£410.00            | S .                              |            |                                      |             |            |                                                                                                 |                                         |                          | £117.86                     |                                                          |                                                  |                                            | £67.81                                                  |                        |                                                |                                                    |                     |                           |                                           |
| 02/05/2023                             | VOID Alice West - BWU English Lessons Hannah Hulme Hunter - Website Expenses                                                                                  | 82299<br>22600<br>22601<br>22602     | £100.00<br>£200.00<br>£80.00            |                                  |            |                                      |             |            |                                                                                                 |                                         |                          |                             |                                                          |                                                  |                                            |                                                         |                        |                                                |                                                    |                     |                           |                                           |
| 02/05/2023<br>16/05/2023               | Phillipa Tawn - BWU English Lessons R Timms - Bins / Common Clearance N Misselbrook - War Memorial Plants VOID                                                | 22602<br>22603<br>22604              | £230.00                                 |                                  |            |                                      |             |            |                                                                                                 |                                         |                          | £230.00                     |                                                          |                                                  | £150.00                                    |                                                         |                        |                                                |                                                    |                     |                           |                                           |
| 16/05/2023<br>17/05/2023               | Clerk Salary - May<br>HMRC - PAYE<br>B Knight - Internal Audit                                                                                                | 22607<br>22608                       | £856.61<br>£210.08<br>£99.00            | 3                                |            |                                      |             |            |                                                                                                 |                                         |                          |                             |                                                          |                                                  |                                            |                                                         |                        |                                                |                                                    |                     | £856.61<br>£210.          | 08                                        |
| 17/05/2023<br>17/05/2023               | J Tuffley - Dropbox Bucks Council - Dog Bins VOID Gray Russ - Encroachment Letter Delivery                                                                    | 22609<br>22610<br>22612              | £150.00<br>£254.38<br>£165.16           | 3                                |            |                                      |             |            |                                                                                                 |                                         |                          | £254.38                     |                                                          |                                                  |                                            |                                                         |                        |                                                |                                                    |                     |                           | £150.00                                   |
| 17/05/2023<br>18/05/2023<br>19/05/2023 | R Damerell - Stamps MP Printers - A Board Posters Hannah Hulme Hunter - Table Advet & Pins                                                                    | 22613<br>22614<br>22615              | £17.60<br>£33.00<br>£59.48              | 3                                |            |                                      |             |            |                                                                                                 |                                         |                          |                             |                                                          |                                                  |                                            |                                                         |                        |                                                |                                                    |                     |                           | £165.16<br>£17.60<br>£33.00<br>£59.48     |
| 19/05/2023<br>23/05/2023<br>23/05/2023 | Hannah Hulme Hunter - Extra Boards<br>Hannah Hulme Hunter - Life Saving Equipment<br>J Tuffley BWU Expenses                                                   | 22616<br>22617<br>22618              | £24.00<br>£560.22<br>£29.90             | 2                                |            |                                      |             |            |                                                                                                 |                                         |                          |                             |                                                          |                                                  |                                            |                                                         |                        |                                                |                                                    |                     |                           | £24.00<br>£560.22                         |
| 23/05/2023<br>23/05/2023<br>23/05/2023 | J Tuffley Play Area Opening Expenses Liz Springs - Recycle Bins J Tuffley Annual Parish Meeting Refreshments Mike Wye - Windmill Paint                        | 22619<br>22620<br>22621<br>22622     | £64.98<br>£5.00<br>£30.40<br>£562.20    |                                  |            |                                      |             |            | £562.2                                                                                          | 0                                       |                          |                             |                                                          |                                                  |                                            |                                                         | £64.98                 |                                                |                                                    |                     |                           | £5.00<br>£30.40                           |
| 01/06/2023<br>16/06/2023<br>16/06/2023 | Interest Bucks Council - Devolved Services Heart of Bucks - Brill With Ukraine Grant                                                                          | DD DD DD                             | £562.20<br>£1,876.28<br>£2,000.00       | £27.62                           |            | £1,876.28                            |             | £27.62     |                                                                                                 |                                         |                          |                             |                                                          |                                                  |                                            |                                                         |                        |                                                |                                                    |                     |                           |                                           |
| 19/06/2023<br>05/06/2023<br>30/06/2023 | BT - Utilities Drax - Electricity Drax - Electricity R Timms - Bins & Strimming MUGA weeds                                                                    | DD<br>DD<br>DD                       | £166.22<br>£171.77<br>£135.00           | £72.26                           | 5          |                                      |             |            |                                                                                                 |                                         |                          |                             |                                                          |                                                  |                                            | £72.26<br>£166.22<br>£171.77                            |                        | 040-                                           |                                                    |                     |                           |                                           |
| 05/06/2023<br>05/06/2023               | HHH - Website & Comms  Bucks Council - Mattress Collection  Aspire - Grass Cutting                                                                            | 22623<br>22624<br>22625<br>22626     | £135.00<br>£200.00<br>£40.95<br>£528.00 | 5                                |            |                                      |             |            |                                                                                                 | £528.00                                 | 0                        | £40.95                      |                                                          |                                                  |                                            |                                                         |                        | £135.00                                        |                                                    |                     |                           |                                           |
| 05/06/2023                             | Briants - Notice Stakes VOID Truvello - SID Intallation                                                                                                       | 22627<br>22628<br>22629              | £19.18                                  | 3                                |            |                                      |             |            |                                                                                                 | 2320.00                                 |                          |                             | £400.00                                                  |                                                  | £19.18                                     |                                                         |                        |                                                |                                                    |                     |                           |                                           |
| 05/06/2023<br>05/06/2023               | P Tawn - BWU English Lessons BVCH Qrtrly payment G Govier - Strimming / Rubbish Collection                                                                    | 22630<br>22631<br>22632<br>22633     |                                         |                                  |            |                                      |             |            |                                                                                                 |                                         |                          | £60.00                      |                                                          | £600.00                                          |                                            |                                                         |                        |                                                |                                                    |                     |                           |                                           |
| 12/06/2023                             | VOID VOID Old Farm - Flood prevention E Slater - BWU English Lessons                                                                                          | 22633<br>22634<br>22635<br>22636     |                                         |                                  |            |                                      |             |            |                                                                                                 |                                         |                          |                             |                                                          |                                                  | £1,634.00                                  |                                                         |                        |                                                |                                                    |                     |                           |                                           |
| 19/06/2023<br>19/06/2023               | E Slater - BWU English Lessons J Pugh - BWU English Lessons R Damerell - Clerk Salary HMRC - PAYE                                                             | 22637<br>22638<br>22639              | £60.00<br>£856.61<br>£210.08            | 3                                |            |                                      |             |            |                                                                                                 |                                         |                          |                             |                                                          |                                                  |                                            |                                                         |                        |                                                |                                                    |                     | £856.61<br>£210.          | 08                                        |
| 27/06/2023                             | RoSPA - Inspection (Play Area)  VOID  BBOWT  MP Printers - Common Poster                                                                                      | 22640<br>22641<br>22642<br>22643     | £1,333.32                               | 2                                |            |                                      |             |            |                                                                                                 |                                         |                          |                             |                                                          |                                                  | £1,333.32                                  |                                                         | £157.20                |                                                |                                                    |                     |                           |                                           |
| 30/06/2023<br>30/06/2023               | Briants - Phillipa Tawn - BWU English Lessons A West - BWU English Lessons                                                                                    | 22643<br>22644<br>22645<br>22646     | £20.60                                  |                                  |            |                                      |             |            |                                                                                                 |                                         |                          |                             |                                                          |                                                  | £36.00                                     |                                                         | £20.60                 |                                                |                                                    |                     |                           |                                           |
| 30/06/2023<br>30/06/2023<br>01/07/2023 | ESPO - Play Area Bin Elaine Horsey - Play Area Opening refreshments Interest                                                                                  | 22647<br>22649                       | £443.70                                 | £32.00                           |            |                                      |             | £32.00     |                                                                                                 |                                         |                          |                             |                                                          |                                                  |                                            |                                                         | £443.70<br>£19.50      |                                                |                                                    |                     |                           |                                           |
| 19/07/2023<br>27/07/2023               | Wayleave - UKPN BT - Utilities Drax - Electricity R Timms - Bins                                                                                              | 22648                                | £166.22<br>£105.00                      |                                  |            |                                      |             |            | £220.05                                                                                         |                                         |                          | £105.00                     |                                                          |                                                  |                                            | £172.05<br>£166.22                                      |                        |                                                |                                                    |                     |                           |                                           |
| 03/07/2023<br>04/07/2023               | Aspire Grass Cutting HHH Website                                                                                                                              | 22350<br>22351<br>22352              | £103.00<br>£528.00<br>£200.00<br>£54.79 |                                  |            |                                      |             |            |                                                                                                 | £440.00                                 | 0                        | £105.00                     |                                                          |                                                  |                                            |                                                         |                        |                                                |                                                    |                     |                           |                                           |
| 09/07/2023                             | J Tuffley - BWU Refereshments Oakley Informer R Damerell - Stamps Windmill Survey N Dunbar - Tree Survey                                                      | 22353<br>22354<br>22355              | £2,732.40                               |                                  |            |                                      |             |            | £2,732.4                                                                                        | 0                                       |                          |                             |                                                          |                                                  |                                            |                                                         |                        |                                                |                                                    |                     |                           | £9.00<br>£8.80                            |
| 11/07/2023<br>12/07/2023               | N Dunbar - Tree Survey Briants - Timber R Damerell - HP Ink Mike Horn - Football Goals                                                                        | 22356<br>22357<br>22358<br>22359     | £3,729.40<br>£26.90<br>£39.36<br>£88.76 | 5                                |            |                                      |             |            |                                                                                                 |                                         |                          |                             |                                                          |                                                  |                                            | £26.90                                                  | £88.76                 |                                                | £3,729.40                                          |                     |                           | £39.36                                    |
| 17/07/2023<br>17/07/2023<br>19/07/2023 | HHH Deifb Signs ESPO - Stationary Bucks Council - Dog Bin Replacement                                                                                         | 22360<br>22361<br>22362              | £15.99<br>£39.78<br>£302.06             | 3                                |            |                                      |             |            |                                                                                                 |                                         |                          | £302.06                     |                                                          |                                                  |                                            |                                                         |                        |                                                |                                                    |                     |                           | £15.99<br>£39.78                          |
| 19/07/2023<br>19/07/2023               | BVCH - Warden Salary Backdated April 2023 BMH - Brill with Ukraine - English Lessons N Misslebrook - War Memorial - Plants Open Spaces Society - Subscription | 22363<br>22364<br>22365<br>22366     | £80.00                                  |                                  |            |                                      |             |            |                                                                                                 |                                         |                          |                             |                                                          | £165.00                                          | £100.00                                    |                                                         |                        |                                                |                                                    |                     |                           |                                           |
| 19/07/2023                             | Sparkx - Street Light repair VOID VOID                                                                                                                        | 22367<br>22368<br>22369              | £234.00                                 |                                  |            |                                      |             |            |                                                                                                 |                                         |                          |                             |                                                          |                                                  |                                            | £234.00                                                 |                        |                                                |                                                    |                     |                           |                                           |
| 25/07/2023                             | VOID VOID HHH Laptop Connector                                                                                                                                | 22370<br>22371<br>22372              | £16.99                                  |                                  |            |                                      |             |            |                                                                                                 |                                         |                          |                             |                                                          |                                                  |                                            |                                                         |                        |                                                |                                                    |                     | 04.004.05                 | £16.99                                    |
|                                        | Clerk Salary HMRC PAYE                                                                                                                                        | 22373<br>22374                       | £1,001.65<br>£65.04                     |                                  |            |                                      |             |            |                                                                                                 |                                         |                          |                             |                                                          |                                                  |                                            |                                                         |                        |                                                |                                                    |                     | £1,001.65<br>£65.         | 04                                        |
|                                        |                                                                                                                                                               |                                      |                                         |                                  |            |                                      |             |            |                                                                                                 |                                         |                          |                             |                                                          |                                                  |                                            |                                                         |                        |                                                |                                                    |                     |                           |                                           |
|                                        |                                                                                                                                                               |                                      |                                         |                                  |            |                                      |             |            |                                                                                                 |                                         |                          |                             |                                                          |                                                  |                                            |                                                         |                        |                                                |                                                    |                     |                           |                                           |
|                                        |                                                                                                                                                               |                                      |                                         |                                  |            |                                      |             |            |                                                                                                 |                                         |                          |                             |                                                          |                                                  |                                            |                                                         |                        |                                                |                                                    |                     |                           |                                           |
|                                        |                                                                                                                                                               |                                      |                                         |                                  |            |                                      |             |            |                                                                                                 |                                         |                          |                             |                                                          |                                                  |                                            |                                                         |                        |                                                |                                                    |                     |                           |                                           |
|                                        |                                                                                                                                                               |                                      |                                         |                                  |            |                                      |             |            |                                                                                                 |                                         |                          |                             |                                                          |                                                  |                                            |                                                         |                        |                                                |                                                    |                     |                           |                                           |
|                                        |                                                                                                                                                               |                                      |                                         |                                  |            |                                      |             |            |                                                                                                 |                                         |                          |                             |                                                          |                                                  |                                            |                                                         |                        |                                                |                                                    |                     |                           |                                           |
|                                        |                                                                                                                                                               |                                      |                                         |                                  |            |                                      |             |            |                                                                                                 |                                         |                          |                             |                                                          |                                                  |                                            |                                                         |                        |                                                |                                                    |                     |                           |                                           |
|                                        |                                                                                                                                                               |                                      |                                         |                                  |            |                                      |             |            |                                                                                                 |                                         |                          |                             |                                                          |                                                  |                                            |                                                         |                        |                                                |                                                    |                     |                           |                                           |
|                                        |                                                                                                                                                               |                                      |                                         |                                  |            |                                      |             |            |                                                                                                 |                                         |                          |                             |                                                          |                                                  |                                            |                                                         |                        |                                                |                                                    |                     |                           |                                           |
|                                        |                                                                                                                                                               |                                      |                                         |                                  |            |                                      |             |            |                                                                                                 |                                         |                          |                             |                                                          |                                                  |                                            |                                                         |                        |                                                |                                                    |                     |                           |                                           |
|                                        |                                                                                                                                                               |                                      |                                         |                                  |            |                                      |             |            |                                                                                                 |                                         |                          |                             |                                                          |                                                  |                                            |                                                         |                        |                                                |                                                    |                     |                           |                                           |
|                                        |                                                                                                                                                               |                                      |                                         |                                  |            |                                      |             |            |                                                                                                 |                                         |                          |                             |                                                          |                                                  |                                            |                                                         |                        |                                                |                                                    |                     |                           |                                           |
|                                        |                                                                                                                                                               |                                      |                                         |                                  |            |                                      |             |            |                                                                                                 |                                         |                          |                             |                                                          |                                                  |                                            |                                                         |                        |                                                |                                                    |                     |                           |                                           |
|                                        |                                                                                                                                                               |                                      |                                         |                                  |            |                                      |             |            |                                                                                                 |                                         |                          |                             |                                                          |                                                  |                                            |                                                         |                        |                                                |                                                    |                     |                           |                                           |
|                                        |                                                                                                                                                               |                                      |                                         |                                  |            |                                      |             |            |                                                                                                 |                                         |                          |                             |                                                          |                                                  |                                            |                                                         |                        |                                                |                                                    |                     |                           |                                           |
|                                        |                                                                                                                                                               |                                      |                                         |                                  |            |                                      |             |            |                                                                                                 |                                         |                          |                             |                                                          |                                                  |                                            |                                                         |                        |                                                |                                                    |                     |                           |                                           |
|                                        |                                                                                                                                                               |                                      |                                         |                                  |            |                                      |             |            |                                                                                                 |                                         |                          |                             |                                                          |                                                  |                                            |                                                         |                        |                                                |                                                    |                     |                           |                                           |
|                                        |                                                                                                                                                               |                                      |                                         |                                  |            |                                      |             |            |                                                                                                 |                                         |                          |                             |                                                          |                                                  |                                            |                                                         |                        |                                                |                                                    |                     |                           |                                           |
|                                        |                                                                                                                                                               |                                      |                                         |                                  |            |                                      |             |            |                                                                                                 |                                         |                          |                             |                                                          |                                                  |                                            |                                                         |                        |                                                |                                                    |                     |                           |                                           |
|                                        |                                                                                                                                                               |                                      |                                         |                                  |            |                                      |             |            |                                                                                                 |                                         |                          |                             |                                                          |                                                  |                                            |                                                         |                        |                                                |                                                    |                     |                           |                                           |
|                                        |                                                                                                                                                               |                                      |                                         |                                  |            |                                      |             |            |                                                                                                 |                                         |                          |                             |                                                          |                                                  |                                            |                                                         |                        |                                                |                                                    |                     |                           |                                           |
|                                        |                                                                                                                                                               |                                      |                                         |                                  |            |                                      |             |            |                                                                                                 |                                         |                          |                             |                                                          |                                                  |                                            |                                                         |                        |                                                |                                                    |                     |                           |                                           |
|                                        |                                                                                                                                                               |                                      |                                         |                                  |            |                                      |             |            |                                                                                                 |                                         |                          |                             |                                                          |                                                  |                                            |                                                         |                        |                                                |                                                    |                     |                           |                                           |
|                                        |                                                                                                                                                               |                                      |                                         |                                  |            |                                      |             |            |                                                                                                 |                                         |                          |                             |                                                          |                                                  |                                            |                                                         |                        |                                                |                                                    |                     |                           |                                           |
|                                        |                                                                                                                                                               |                                      |                                         |                                  |            |                                      |             |            |                                                                                                 | 0/00                                    | 1000                     | 20                          |                                                          |                                                  |                                            |                                                         |                        |                                                |                                                    |                     |                           |                                           |
| recel                                  | ptsandpaymer                                                                                                                                                  | 11                                   |                                         |                                  |            |                                      |             |            | 1                                                                                               | 9/08                                    | IZUZ                     | 13                          |                                                          |                                                  |                                            |                                                         |                        |                                                |                                                    |                     |                           |                                           |