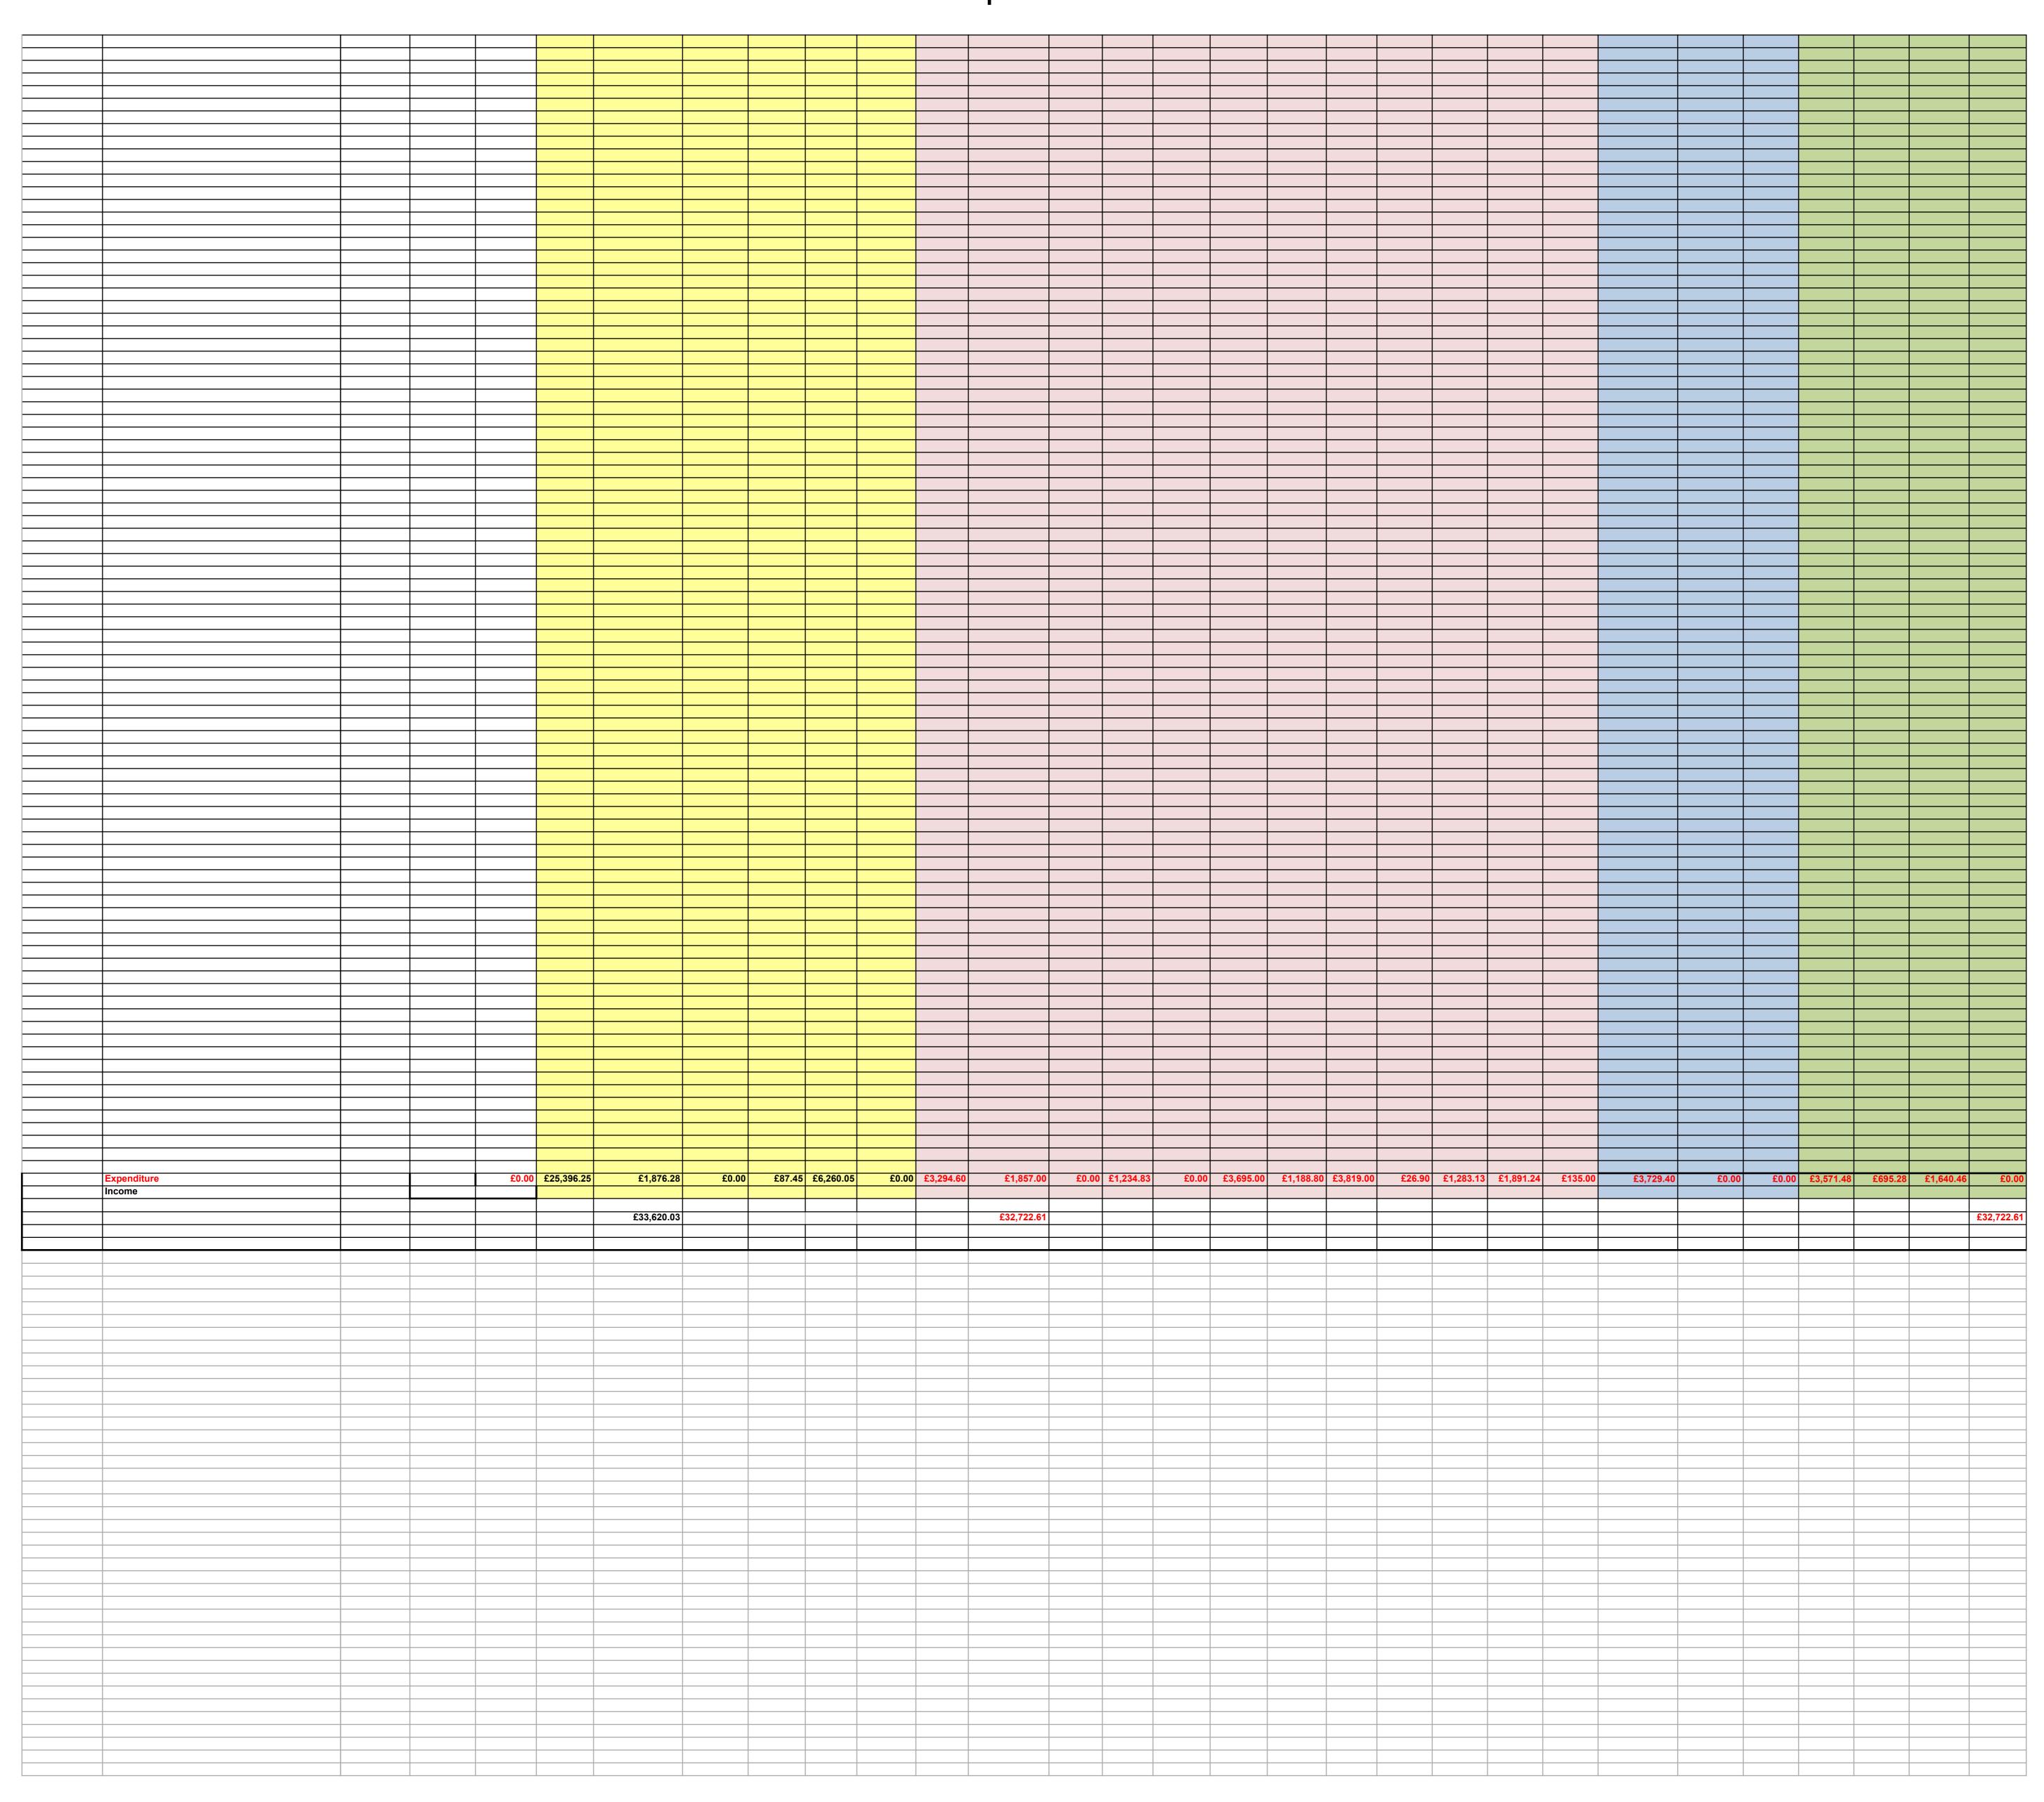

|                                        |                                                                                                                                                               |                                      |                                         |                                  |            |                                      |             |            |                                                                                                 | .доп                                    |                          |                             |                                                          |                                                  |                                            |                                                         |                        |                                                |                                                    |                     |                           |                                           |
|----------------------------------------|---------------------------------------------------------------------------------------------------------------------------------------------------------------|--------------------------------------|-----------------------------------------|----------------------------------|------------|--------------------------------------|-------------|------------|-------------------------------------------------------------------------------------------------|-----------------------------------------|--------------------------|-----------------------------|----------------------------------------------------------|--------------------------------------------------|--------------------------------------------|---------------------------------------------------------|------------------------|------------------------------------------------|----------------------------------------------------|---------------------|---------------------------|-------------------------------------------|
|                                        | BRILL PARISH COUNCIL balances                                                                                                                                 | Treasurer                            | 26,400.64                               | 1                                |            |                                      |             |            |                                                                                                 |                                         |                          |                             |                                                          |                                                  |                                            |                                                         |                        |                                                |                                                    |                     |                           |                                           |
| Тэг Аргіі                              | balances                                                                                                                                                      | Savings Outstanding cheques          | 17,160.05<br>4,629.31                   |                                  |            |                                      |             |            |                                                                                                 |                                         |                          |                             | Maintenance of Vil                                       | lage Ame                                         | nities                                     |                                                         |                        |                                                | Safety                                             |                     |                           | A                                         |
|                                        |                                                                                                                                                               | total                                | £38,931.38                              | 3                                | INCOME     |                                      |             |            | EXPENDI                                                                                         | <u>FURE</u>                             |                          |                             |                                                          |                                                  |                                            |                                                         |                        |                                                |                                                    |                     |                           |                                           |
|                                        |                                                                                                                                                               |                                      |                                         |                                  | Bussent    |                                      |             |            | Rural                                                                                           |                                         |                          |                             | In the Hart and                                          |                                                  | Matatana                                   | 110000                                                  |                        |                                                |                                                    |                     |                           |                                           |
| date                                   | description                                                                                                                                                   | Cheque<br>Number                     | Treasurer's<br>a/c                      | Savings a/c                      | Council    | Devolved Services Allowance from BCC | Reclaimable | Interest - | Unforecas t Income Payments Agency (for Brill Village Community Herd)  Maintenal ce of windmill | Grass Cutting / Gardening / Maintenance | Mower<br>Maintenan<br>ce | Emptying of Bins / Dog Bins | Installation of posts for speed indicator Grants devices | Payment to<br>Brill Village<br>Community<br>Herd | nce of the<br>Common /<br>Village<br>Green | Utilities - Broadband / Street lighting The Walks costs | Play Area /<br>Playing | Maintenan<br>ce of Multi-<br>use Games<br>Area | Trees - RoSPA inspections and maintenance playgrou | Public<br>Liability | Clerk HMRC<br>Salary PAYE | Stationery and other expenses Councillors |
| 01/04/2023<br>14/04/2023<br>14/04/2023 | Interest Precept 1st Installment Bucks Council - Brill with Ukraine Grant                                                                                     | DD DD DD                             | arc                                     | £8.94<br>£25,396.25<br>£4,040.00 | £25,396.25 |                                      | VAI         | £8.94      |                                                                                                 | Maintenance                             |                          | Dog Bills                   | Grants devices                                           | Heru                                             | Green                                      | The Walks Costs                                         | Tielu                  | Alea                                           | maintenance piaygrou                               | iiu iiisurance      | Jaiary FAIL               | expenses Councilions                      |
| 30/04/2023<br>19/04/2023<br>19/04/2023 | Interest Bucks Council - Emptying Bins BT - Utilities                                                                                                         | DD DD DD                             | C1 227 00                               | £18.89<br>£28.22<br>£66.26       | 2          |                                      |             | £18.89     |                                                                                                 |                                         |                          | £19.58                      |                                                          |                                                  |                                            | £53.01                                                  | C4 022 F0              |                                                |                                                    |                     |                           |                                           |
| 04/04/2023                             | Benches - Sports & Social Club  VOID  Clir Hulme Hunter Expenses  Clir Hulme Hunter Expenses - Online Applications                                            | 822970<br>822971<br>822972<br>822973 | £1,227.00<br>£200.00<br>£265.68         |                                  |            |                                      |             |            |                                                                                                 |                                         |                          |                             |                                                          |                                                  |                                            |                                                         | £1,022.50              |                                                |                                                    |                     |                           | £200.00<br>£265.68                        |
| 04/04/2023<br>04/04/2023<br>04/04/2023 | Bucks Council - MVAS E Slater - Brill With Ukraine - English Lessons Rob Timms - War Memorial clearance                                                       | 822974<br>822975<br>822976           | £3,295.00<br>£662.61<br>£37.50          |                                  |            |                                      |             |            |                                                                                                 |                                         |                          |                             | £3,295.00                                                |                                                  | £37.50                                     |                                                         |                        |                                                |                                                    |                     |                           |                                           |
| 18/04/2023                             | BALC - Subscription Brill Memorial Hall Hire N Rogers - War Memorial Steam Clean                                                                              | 822977<br>822978<br>822979<br>822980 | £185.50<br>£164.33<br>£350.00           |                                  |            |                                      |             |            |                                                                                                 |                                         |                          |                             |                                                          |                                                  | £350.00                                    |                                                         |                        |                                                |                                                    |                     |                           |                                           |
| 18/04/2023<br>18/04/2023               | Gordon Govier - War Memorial Clerk Salary - April HMRC - PAYE                                                                                                 | 822981<br>822982<br>822983           | £60.00<br>£856.61<br>£210.08            | 3                                |            |                                      |             |            |                                                                                                 |                                         |                          |                             |                                                          |                                                  | £60.00                                     |                                                         |                        |                                                |                                                    |                     | £856.61<br>£210.          | 08                                        |
| 18/04/2023                             | VOID VOID Aspire - Grass Cutting E Slater - Brill With Ukraine - BSSC Hire                                                                                    | 822984<br>822985<br>822986<br>822987 |                                         |                                  |            |                                      |             |            |                                                                                                 | £440.00                                 | 0                        |                             |                                                          |                                                  |                                            |                                                         |                        |                                                |                                                    |                     |                           |                                           |
| 18/04/2023<br>18/04/2023<br>18/04/2023 | Bucks Council - Utilities - Energy S Frewin - Garages Hire E Pugh - Brill with Ukraine - English Lessons                                                      | 822987<br>822988<br>822989<br>822990 | £215.75<br>£80.00                       | )                                |            |                                      |             |            |                                                                                                 |                                         |                          |                             |                                                          |                                                  |                                            | £179.79                                                 |                        |                                                |                                                    |                     |                           |                                           |
| 25/04/2023<br>25/04/2023               | Cllr Springs - No Mow Bee Sign supplies Aspire - Grass Cutting Play Area Plaques                                                                              | 822991<br>822992<br>822993           | £9.00<br>£528.00<br>£74.00              |                                  |            |                                      |             |            |                                                                                                 | £9.00<br>£440.00                        |                          |                             |                                                          |                                                  |                                            |                                                         | £74.00                 |                                                |                                                    |                     |                           |                                           |
| 25/04/2023                             | VOID MP Printers - Encroachment Letter Printing BVCH - End of Year Overspend R Timms - Bins                                                                   | 822994<br>822995<br>822996<br>822997 | £99.00                                  | )                                |            |                                      |             |            |                                                                                                 |                                         |                          | £105.00                     |                                                          | £423.80                                          | £99.00                                     |                                                         |                        |                                                |                                                    |                     |                           |                                           |
| 18/05/2023<br>19/05/2023               | Bucks Council - Bins BT - Utilities E Slater - BWU English Lessons                                                                                            | DD<br>DD<br>82298                    | £117.86<br>£67.81<br>£410.00            | S .                              |            |                                      |             |            |                                                                                                 |                                         |                          | £117.86                     |                                                          |                                                  |                                            | £67.81                                                  |                        |                                                |                                                    |                     |                           |                                           |
| 02/05/2023                             | VOID Alice West - BWU English Lessons Hannah Hulme Hunter - Website Expenses                                                                                  | 82299<br>22600<br>22601<br>22602     | £100.00<br>£200.00<br>£80.00            |                                  |            |                                      |             |            |                                                                                                 |                                         |                          |                             |                                                          |                                                  |                                            |                                                         |                        |                                                |                                                    |                     |                           |                                           |
| 02/05/2023<br>16/05/2023               | Phillipa Tawn - BWU English Lessons R Timms - Bins / Common Clearance N Misselbrook - War Memorial Plants VOID                                                | 22602<br>22603<br>22604              | £230.00                                 |                                  |            |                                      |             |            |                                                                                                 |                                         |                          | £230.00                     |                                                          |                                                  | £150.00                                    |                                                         |                        |                                                |                                                    |                     |                           |                                           |
| 16/05/2023<br>17/05/2023               | Clerk Salary - May<br>HMRC - PAYE<br>B Knight - Internal Audit                                                                                                | 22607<br>22608                       | £856.61<br>£210.08<br>£99.00            | 3                                |            |                                      |             |            |                                                                                                 |                                         |                          |                             |                                                          |                                                  |                                            |                                                         |                        |                                                |                                                    |                     | £856.61<br>£210.          | 08                                        |
| 17/05/2023<br>17/05/2023               | J Tuffley - Dropbox Bucks Council - Dog Bins VOID Gray Russ - Encroachment Letter Delivery                                                                    | 22609<br>22610<br>22612              | £150.00<br>£254.38<br>£165.16           | 3                                |            |                                      |             |            |                                                                                                 |                                         |                          | £254.38                     |                                                          |                                                  |                                            |                                                         |                        |                                                |                                                    |                     |                           | £150.00                                   |
| 17/05/2023<br>18/05/2023<br>19/05/2023 | R Damerell - Stamps MP Printers - A Board Posters Hannah Hulme Hunter - Table Advet & Pins                                                                    | 22613<br>22614<br>22615              | £17.60<br>£33.00<br>£59.48              | 3                                |            |                                      |             |            |                                                                                                 |                                         |                          |                             |                                                          |                                                  |                                            |                                                         |                        |                                                |                                                    |                     |                           | £165.16<br>£17.60<br>£33.00<br>£59.48     |
| 19/05/2023<br>23/05/2023<br>23/05/2023 | Hannah Hulme Hunter - Extra Boards<br>Hannah Hulme Hunter - Life Saving Equipment<br>J Tuffley BWU Expenses                                                   | 22616<br>22617<br>22618              | £24.00<br>£560.22<br>£29.90             | 2                                |            |                                      |             |            |                                                                                                 |                                         |                          |                             |                                                          |                                                  |                                            |                                                         |                        |                                                |                                                    |                     |                           | £24.00<br>£560.22                         |
| 23/05/2023<br>23/05/2023<br>23/05/2023 | J Tuffley Play Area Opening Expenses Liz Springs - Recycle Bins J Tuffley Annual Parish Meeting Refreshments Mike Wye - Windmill Paint                        | 22619<br>22620<br>22621<br>22622     | £64.98<br>£5.00<br>£30.40<br>£562.20    |                                  |            |                                      |             |            | £562.2                                                                                          | 0                                       |                          |                             |                                                          |                                                  |                                            |                                                         | £64.98                 |                                                |                                                    |                     |                           | £5.00<br>£30.40                           |
| 01/06/2023<br>16/06/2023<br>16/06/2023 | Interest Bucks Council - Devolved Services Heart of Bucks - Brill With Ukraine Grant                                                                          | DD DD DD                             | £562.20<br>£1,876.28<br>£2,000.00       | £27.62                           |            | £1,876.28                            |             | £27.62     |                                                                                                 |                                         |                          |                             |                                                          |                                                  |                                            |                                                         |                        |                                                |                                                    |                     |                           |                                           |
| 19/06/2023<br>05/06/2023<br>30/06/2023 | BT - Utilities Drax - Electricity Drax - Electricity R Timms - Bins & Strimming MUGA weeds                                                                    | DD<br>DD<br>DD                       | £166.22<br>£171.77<br>£135.00           | £72.26                           | 5          |                                      |             |            |                                                                                                 |                                         |                          |                             |                                                          |                                                  |                                            | £72.26<br>£166.22<br>£171.77                            |                        | 040-                                           |                                                    |                     |                           |                                           |
| 05/06/2023<br>05/06/2023               | HHH - Website & Comms  Bucks Council - Mattress Collection  Aspire - Grass Cutting                                                                            | 22623<br>22624<br>22625<br>22626     | £135.00<br>£200.00<br>£40.95<br>£528.00 | 5                                |            |                                      |             |            |                                                                                                 | £528.00                                 | 0                        | £40.95                      |                                                          |                                                  |                                            |                                                         |                        | £135.00                                        |                                                    |                     |                           |                                           |
| 05/06/2023                             | Briants - Notice Stakes VOID Truvello - SID Intallation                                                                                                       | 22627<br>22628<br>22629              | £19.18                                  | 3                                |            |                                      |             |            |                                                                                                 | 2320.00                                 |                          |                             | £400.00                                                  |                                                  | £19.18                                     |                                                         |                        |                                                |                                                    |                     |                           |                                           |
| 05/06/2023<br>05/06/2023               | P Tawn - BWU English Lessons BVCH Qrtrly payment G Govier - Strimming / Rubbish Collection                                                                    | 22630<br>22631<br>22632<br>22633     |                                         |                                  |            |                                      |             |            |                                                                                                 |                                         |                          | £60.00                      |                                                          | £600.00                                          |                                            |                                                         |                        |                                                |                                                    |                     |                           |                                           |
| 12/06/2023                             | VOID VOID Old Farm - Flood prevention E Slater - BWU English Lessons                                                                                          | 22633<br>22634<br>22635<br>22636     |                                         |                                  |            |                                      |             |            |                                                                                                 |                                         |                          |                             |                                                          |                                                  | £1,634.00                                  |                                                         |                        |                                                |                                                    |                     |                           |                                           |
| 19/06/2023<br>19/06/2023               | E Slater - BWU English Lessons J Pugh - BWU English Lessons R Damerell - Clerk Salary HMRC - PAYE                                                             | 22637<br>22638<br>22639              | £60.00<br>£856.61<br>£210.08            | 3                                |            |                                      |             |            |                                                                                                 |                                         |                          |                             |                                                          |                                                  |                                            |                                                         |                        |                                                |                                                    |                     | £856.61<br>£210.          | 08                                        |
| 27/06/2023                             | RoSPA - Inspection (Play Area)  VOID  BBOWT  MP Printers - Common Poster                                                                                      | 22640<br>22641<br>22642<br>22643     | £1,333.32                               | 2                                |            |                                      |             |            |                                                                                                 |                                         |                          |                             |                                                          |                                                  | £1,333.32                                  |                                                         | £157.20                |                                                |                                                    |                     |                           |                                           |
| 30/06/2023<br>30/06/2023               | Briants - Phillipa Tawn - BWU English Lessons A West - BWU English Lessons                                                                                    | 22643<br>22644<br>22645<br>22646     | £20.60                                  |                                  |            |                                      |             |            |                                                                                                 |                                         |                          |                             |                                                          |                                                  | £36.00                                     |                                                         | £20.60                 |                                                |                                                    |                     |                           |                                           |
| 30/06/2023<br>30/06/2023<br>01/07/2023 | ESPO - Play Area Bin Elaine Horsey - Play Area Opening refreshments Interest                                                                                  | 22647<br>22649                       | £443.70                                 | £32.00                           |            |                                      |             | £32.00     |                                                                                                 |                                         |                          |                             |                                                          |                                                  |                                            |                                                         | £443.70<br>£19.50      |                                                |                                                    |                     |                           |                                           |
| 19/07/2023<br>27/07/2023               | Wayleave - UKPN BT - Utilities Drax - Electricity R Timms - Bins                                                                                              | 22648                                | £166.22<br>£105.00                      |                                  |            |                                      |             |            | £220.05                                                                                         |                                         |                          | £105.00                     |                                                          |                                                  |                                            | £172.05<br>£166.22                                      |                        |                                                |                                                    |                     |                           |                                           |
| 03/07/2023<br>04/07/2023               | Aspire Grass Cutting HHH Website                                                                                                                              | 22350<br>22351<br>22352              | £103.00<br>£528.00<br>£200.00<br>£54.79 |                                  |            |                                      |             |            |                                                                                                 | £440.00                                 | 0                        | £105.00                     |                                                          |                                                  |                                            |                                                         |                        |                                                |                                                    |                     |                           |                                           |
| 09/07/2023                             | J Tuffley - BWU Refereshments Oakley Informer R Damerell - Stamps Windmill Survey N Dunbar - Tree Survey                                                      | 22353<br>22354<br>22355              | £2,732.40                               |                                  |            |                                      |             |            | £2,732.4                                                                                        | 0                                       |                          |                             |                                                          |                                                  |                                            |                                                         |                        |                                                |                                                    |                     |                           | £9.00<br>£8.80                            |
| 11/07/2023<br>12/07/2023               | N Dunbar - Tree Survey Briants - Timber R Damerell - HP Ink Mike Horn - Football Goals                                                                        | 22356<br>22357<br>22358<br>22359     | £3,729.40<br>£26.90<br>£39.36<br>£88.76 | 5                                |            |                                      |             |            |                                                                                                 |                                         |                          |                             |                                                          |                                                  |                                            | £26.90                                                  | £88.76                 |                                                | £3,729.40                                          |                     |                           | £39.36                                    |
| 17/07/2023<br>17/07/2023<br>19/07/2023 | HHH Deifb Signs ESPO - Stationary Bucks Council - Dog Bin Replacement                                                                                         | 22360<br>22361<br>22362              | £15.99<br>£39.78<br>£302.06             | 3                                |            |                                      |             |            |                                                                                                 |                                         |                          | £302.06                     |                                                          |                                                  |                                            |                                                         |                        |                                                |                                                    |                     |                           | £15.99<br>£39.78                          |
| 19/07/2023<br>19/07/2023               | BVCH - Warden Salary Backdated April 2023 BMH - Brill with Ukraine - English Lessons N Misslebrook - War Memorial - Plants Open Spaces Society - Subscription | 22363<br>22364<br>22365<br>22366     | £80.00                                  |                                  |            |                                      |             |            |                                                                                                 |                                         |                          |                             |                                                          | £165.00                                          | £100.00                                    |                                                         |                        |                                                |                                                    |                     |                           |                                           |
| 19/07/2023                             | Sparkx - Street Light repair VOID VOID                                                                                                                        | 22367<br>22368<br>22369              | £234.00                                 |                                  |            |                                      |             |            |                                                                                                 |                                         |                          |                             |                                                          |                                                  |                                            | £234.00                                                 |                        |                                                |                                                    |                     |                           |                                           |
| 25/07/2023                             | VOID VOID HHH Laptop Connector                                                                                                                                | 22370<br>22371<br>22372              | £16.99                                  |                                  |            |                                      |             |            |                                                                                                 |                                         |                          |                             |                                                          |                                                  |                                            |                                                         |                        |                                                |                                                    |                     | 04.004.05                 | £16.99                                    |
|                                        | Clerk Salary HMRC PAYE                                                                                                                                        | 22373<br>22374                       | £1,001.65<br>£65.04                     |                                  |            |                                      |             |            |                                                                                                 |                                         |                          |                             |                                                          |                                                  |                                            |                                                         |                        |                                                |                                                    |                     | £1,001.65<br>£65.         | 04                                        |
|                                        |                                                                                                                                                               |                                      |                                         |                                  |            |                                      |             |            |                                                                                                 |                                         |                          |                             |                                                          |                                                  |                                            |                                                         |                        |                                                |                                                    |                     |                           |                                           |
|                                        |                                                                                                                                                               |                                      |                                         |                                  |            |                                      |             |            |                                                                                                 |                                         |                          |                             |                                                          |                                                  |                                            |                                                         |                        |                                                |                                                    |                     |                           |                                           |
|                                        |                                                                                                                                                               |                                      |                                         |                                  |            |                                      |             |            |                                                                                                 |                                         |                          |                             |                                                          |                                                  |                                            |                                                         |                        |                                                |                                                    |                     |                           |                                           |
|                                        |                                                                                                                                                               |                                      |                                         |                                  |            |                                      |             |            |                                                                                                 |                                         |                          |                             |                                                          |                                                  |                                            |                                                         |                        |                                                |                                                    |                     |                           |                                           |
|                                        |                                                                                                                                                               |                                      |                                         |                                  |            |                                      |             |            |                                                                                                 |                                         |                          |                             |                                                          |                                                  |                                            |                                                         |                        |                                                |                                                    |                     |                           |                                           |
|                                        |                                                                                                                                                               |                                      |                                         |                                  |            |                                      |             |            |                                                                                                 |                                         |                          |                             |                                                          |                                                  |                                            |                                                         |                        |                                                |                                                    |                     |                           |                                           |
|                                        |                                                                                                                                                               |                                      |                                         |                                  |            |                                      |             |            |                                                                                                 |                                         |                          |                             |                                                          |                                                  |                                            |                                                         |                        |                                                |                                                    |                     |                           |                                           |
|                                        |                                                                                                                                                               |                                      |                                         |                                  |            |                                      |             |            |                                                                                                 |                                         |                          |                             |                                                          |                                                  |                                            |                                                         |                        |                                                |                                                    |                     |                           |                                           |
|                                        |                                                                                                                                                               |                                      |                                         |                                  |            |                                      |             |            |                                                                                                 |                                         |                          |                             |                                                          |                                                  |                                            |                                                         |                        |                                                |                                                    |                     |                           |                                           |
|                                        |                                                                                                                                                               |                                      |                                         |                                  |            |                                      |             |            |                                                                                                 |                                         |                          |                             |                                                          |                                                  |                                            |                                                         |                        |                                                |                                                    |                     |                           |                                           |
|                                        |                                                                                                                                                               |                                      |                                         |                                  |            |                                      |             |            |                                                                                                 |                                         |                          |                             |                                                          |                                                  |                                            |                                                         |                        |                                                |                                                    |                     |                           |                                           |
|                                        |                                                                                                                                                               |                                      |                                         |                                  |            |                                      |             |            |                                                                                                 |                                         |                          |                             |                                                          |                                                  |                                            |                                                         |                        |                                                |                                                    |                     |                           |                                           |
|                                        |                                                                                                                                                               |                                      |                                         |                                  |            |                                      |             |            |                                                                                                 |                                         |                          |                             |                                                          |                                                  |                                            |                                                         |                        |                                                |                                                    |                     |                           |                                           |
|                                        |                                                                                                                                                               |                                      |                                         |                                  |            |                                      |             |            |                                                                                                 |                                         |                          |                             |                                                          |                                                  |                                            |                                                         |                        |                                                |                                                    |                     |                           |                                           |
|                                        |                                                                                                                                                               |                                      |                                         |                                  |            |                                      |             |            |                                                                                                 |                                         |                          |                             |                                                          |                                                  |                                            |                                                         |                        |                                                |                                                    |                     |                           |                                           |
|                                        |                                                                                                                                                               |                                      |                                         |                                  |            |                                      |             |            |                                                                                                 |                                         |                          |                             |                                                          |                                                  |                                            |                                                         |                        |                                                |                                                    |                     |                           |                                           |
|                                        |                                                                                                                                                               |                                      |                                         |                                  |            |                                      |             |            |                                                                                                 |                                         |                          |                             |                                                          |                                                  |                                            |                                                         |                        |                                                |                                                    |                     |                           |                                           |
|                                        |                                                                                                                                                               |                                      |                                         |                                  |            |                                      |             |            |                                                                                                 |                                         |                          |                             |                                                          |                                                  |                                            |                                                         |                        |                                                |                                                    |                     |                           |                                           |
|                                        |                                                                                                                                                               |                                      |                                         |                                  |            |                                      |             |            |                                                                                                 |                                         |                          |                             |                                                          |                                                  |                                            |                                                         |                        |                                                |                                                    |                     |                           |                                           |
|                                        |                                                                                                                                                               |                                      |                                         |                                  |            |                                      |             |            |                                                                                                 |                                         |                          |                             |                                                          |                                                  |                                            |                                                         |                        |                                                |                                                    |                     |                           |                                           |
|                                        |                                                                                                                                                               |                                      |                                         |                                  |            |                                      |             |            |                                                                                                 |                                         |                          |                             |                                                          |                                                  |                                            |                                                         |                        |                                                |                                                    |                     |                           |                                           |
|                                        |                                                                                                                                                               |                                      |                                         |                                  |            |                                      |             |            |                                                                                                 |                                         |                          |                             |                                                          |                                                  |                                            |                                                         |                        |                                                |                                                    |                     |                           |                                           |
|                                        |                                                                                                                                                               |                                      |                                         |                                  |            |                                      |             |            |                                                                                                 |                                         |                          |                             |                                                          |                                                  |                                            |                                                         |                        |                                                |                                                    |                     |                           |                                           |
|                                        |                                                                                                                                                               |                                      |                                         |                                  |            |                                      |             |            |                                                                                                 |                                         |                          |                             |                                                          |                                                  |                                            |                                                         |                        |                                                |                                                    |                     |                           |                                           |
|                                        |                                                                                                                                                               |                                      |                                         |                                  |            |                                      |             |            |                                                                                                 | 0/00                                    | 1000                     | 20                          |                                                          |                                                  |                                            |                                                         |                        |                                                |                                                    |                     |                           |                                           |
| recel                                  | ptsandpaymer                                                                                                                                                  | 11                                   |                                         |                                  |            |                                      |             |            | 1                                                                                               | 9/08                                    | IZUZ                     | 13                          |                                                          |                                                  |                                            |                                                         |                        |                                                |                                                    |                     |                           |                                           |