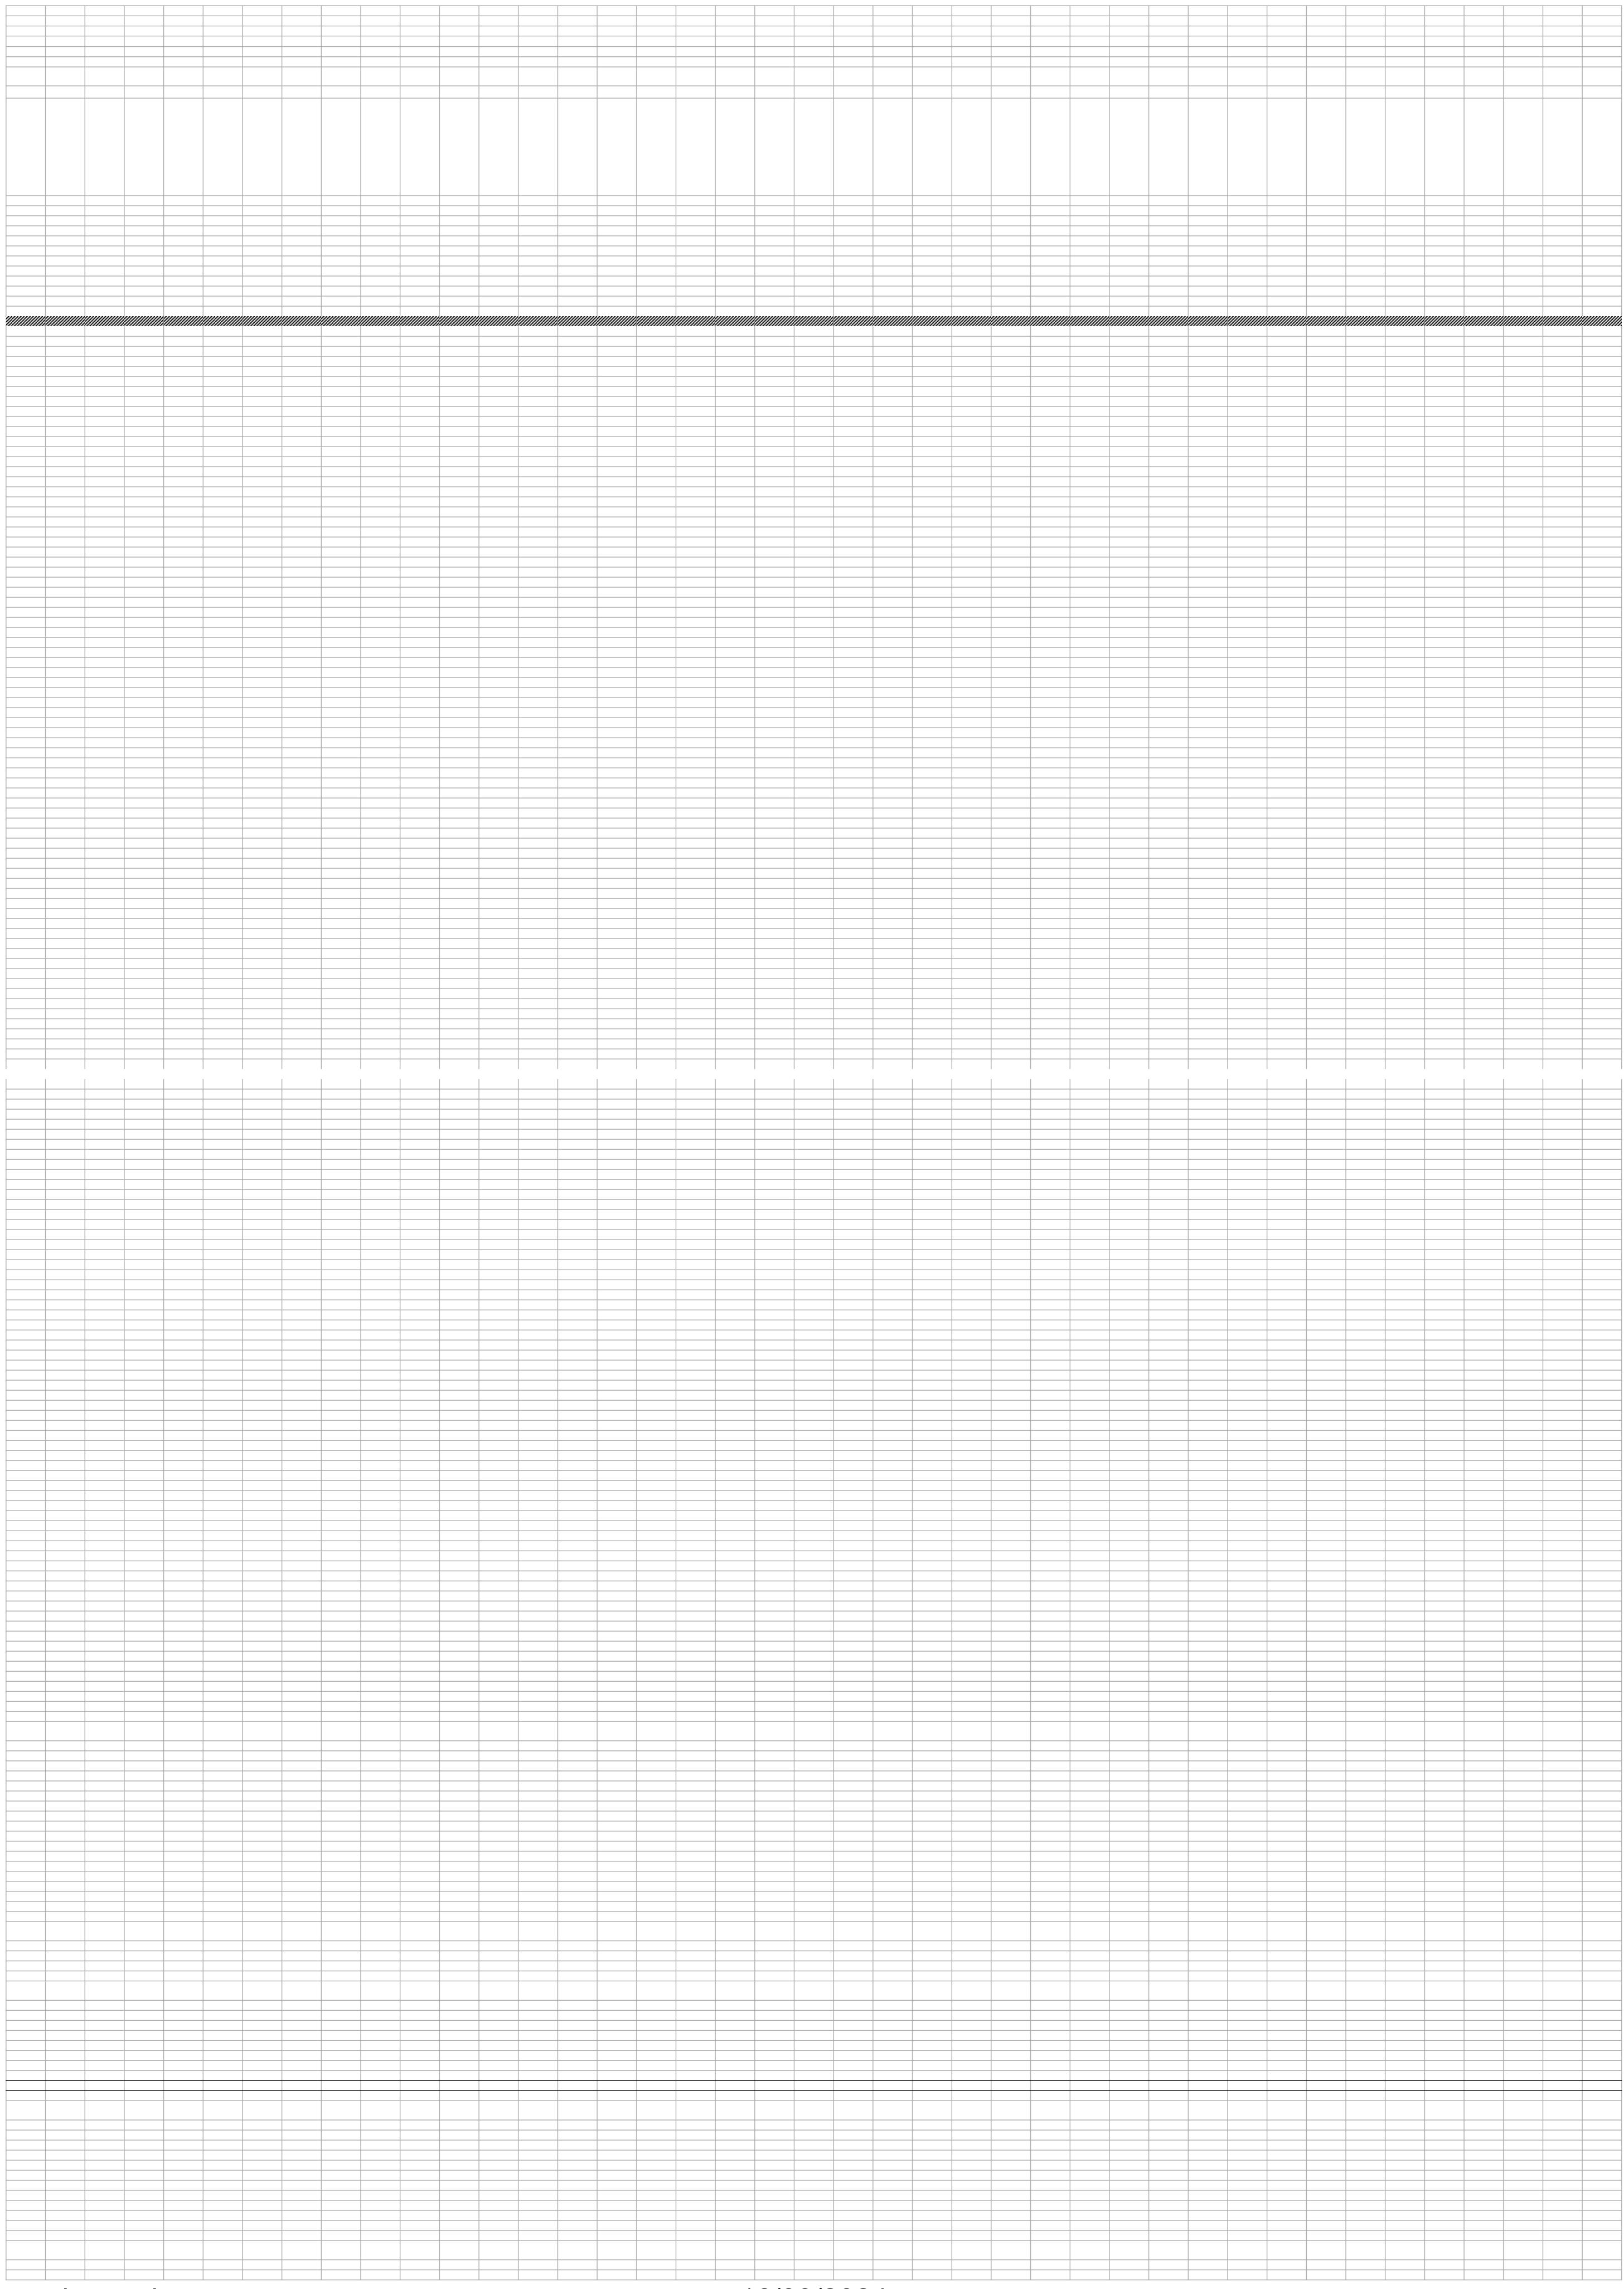

| 2023/24<br>1st April                   | BRILL PARISH COUNCIL balances                                                                                                         | Treasurer Savings Outstanding        | 26,400.64<br>17,160.05                      |                                  |                                               |                                             |                                  |                                         |                      |                      |                                                    |             |                                |                    |                    | Maintana | 2.2. A. V.                                         |                                          |                                               |           |                                                  |                                                      |                                           |                    |            |            |
|----------------------------------------|---------------------------------------------------------------------------------------------------------------------------------------|--------------------------------------|---------------------------------------------|----------------------------------|-----------------------------------------------|---------------------------------------------|----------------------------------|-----------------------------------------|----------------------|----------------------|----------------------------------------------------|-------------|--------------------------------|--------------------|--------------------|----------|----------------------------------------------------|------------------------------------------|-----------------------------------------------|-----------|--------------------------------------------------|------------------------------------------------------|-------------------------------------------|--------------------|------------|------------|
|                                        |                                                                                                                                       | cheques                              | 4,629.31<br>£38,931.38                      |                                  |                                               | INCOME                                      |                                  |                                         |                      |                      |                                                    | EXPENDITUR  | <u>E</u>                       |                    |                    | Maintena | nce of Vill                                        | lage Amen                                | ities                                         |           |                                                  |                                                      | Safety                                    |                    |            | $\equiv$   |
|                                        |                                                                                                                                       |                                      |                                             |                                  |                                               |                                             |                                  |                                         |                      |                      | Burel                                              |             |                                |                    |                    |          |                                                    |                                          |                                               |           |                                                  |                                                      |                                           |                    |            |            |
|                                        |                                                                                                                                       | Cheque                               | Treasurer's                                 |                                  |                                               | Precept<br>(collected<br>through<br>Council | Devolved Services Allowance from | Reclaimable                             | Interest -           | Unforecas            | Rural Payments Agency (for Brill Village Community | Maintenance | Grass Cutting /<br>Gardening / | Mower<br>Maintenan | Emptying of Bins / |          | Installation<br>of posts for<br>speed<br>indicator | Payment to<br>Brill Village<br>Community | Maintena<br>nce of the<br>Common /<br>Village |           | Utilities -<br>Broadband<br>/ Street<br>lighting | Play Area / Playing Maintenan ce of Multi- use Games | Trees - RoSPA inspections and inspections | Public f Liability | Clerk HMF  | Station    |
|                                        | description  Interest Precept 1st Installment Bucks Council - Brill with Ukraine Grant                                                | Number  DD  DD  DD                   | a/c                                         | £8.94<br>£25,396.25<br>£4,040.00 |                                               | Tax)<br>£25,396.25                          | BCC                              | VAT                                     | Savings a/c<br>£8.94 | t Income             | Herd)                                              | of windmill | Maintenance                    | ce                 | Dog Bins           | Grants   | devices                                            | Herd                                     | Green                                         | The Walks |                                                  | Field Area                                           | inspections and maintenance playground    | Insurance          | Salary PAY | /E expen   |
| 30/04/2023<br>19/04/2023<br>19/04/2023 | B Interest B Bucks Council - Emptying Bins B BT - Utilities                                                                           | DD DD DD                             |                                             | £18.89<br>£28.22<br>£66.26       |                                               |                                             |                                  |                                         | £18.89               |                      |                                                    |             |                                |                    | £19.58             |          |                                                    |                                          |                                               |           | £53.01                                           |                                                      |                                           |                    |            |            |
| 04/04/2023                             | B Benches - Sports & Social Club VOID Cllr Hulme Hunter Expenses Cllr Hulme Hunter Expenses - Online Applications                     | 822970<br>822971<br>822972<br>822973 | £1,227.00<br>£200.00<br>£265.68             |                                  |                                               |                                             |                                  |                                         |                      |                      |                                                    |             |                                |                    |                    |          |                                                    |                                          |                                               |           |                                                  | £1,022.50                                            |                                           |                    |            | £2<br>£2   |
| 04/04/2023<br>04/04/2023<br>04/04/2023 | B Bucks Council - MVAS B E Slater - Brill With Ukraine - English Lessons B Rob Timms - War Memorial clearance                         | 822974<br>822975<br>822976           | £3,295.00<br>£662.61<br>£37.50              |                                  |                                               |                                             |                                  |                                         |                      |                      |                                                    |             |                                |                    |                    |          | £3,295.00                                          | )                                        | £37.50                                        |           |                                                  |                                                      |                                           |                    |            | LL         |
| 18/04/2023                             | BALC - Subscription Brill Memorial Hall Hire N Rogers - War Memorial Steam Clean                                                      | 822977<br>822978<br>822979<br>822980 | £185.50<br>£164.33<br>£350.00               |                                  |                                               |                                             |                                  |                                         |                      |                      |                                                    |             |                                |                    |                    |          |                                                    |                                          | £350.00                                       |           |                                                  |                                                      |                                           |                    |            |            |
| 18/04/2023<br>18/04/2023               | Gordon Govier - War Memorial Clerk Salary - April HMRC - PAYE                                                                         | 822981<br>822982<br>822983           | £60.00<br>£856.61<br>£210.08                |                                  |                                               |                                             |                                  |                                         |                      |                      |                                                    |             |                                |                    |                    |          |                                                    |                                          | £60.00                                        |           |                                                  |                                                      |                                           |                    | £856.61    | 10.08      |
| 18/04/2023                             | VOID VOID 3 Aspire - Grass Cutting B E Slater - Brill With Ukraine - BSSC Hire                                                        | 822984<br>822985<br>822986<br>822987 | £528.00                                     |                                  |                                               |                                             |                                  |                                         |                      |                      |                                                    |             | £440.00                        |                    |                    |          |                                                    |                                          |                                               |           |                                                  |                                                      |                                           |                    |            |            |
| 18/04/2023<br>18/04/2023<br>18/04/2023 | B Bucks Council - Utilities - Energy B S Frewin - Garages Hire B E Pugh - Brill with Ukraine - English Lessons                        | 822988<br>822989<br>822990           | £215.75<br>£80.00<br>£180.00                |                                  |                                               |                                             |                                  |                                         |                      |                      |                                                    |             |                                |                    |                    |          |                                                    |                                          |                                               |           | £179.79                                          |                                                      |                                           |                    |            |            |
| 25/04/2023                             | 3 Cllr Springs - No Mow Bee Sign supplies 3 Aspire - Grass Cutting 4 Play Area Plaques  VOID                                          | 822991<br>822992<br>822993<br>822994 | £9.00<br>£528.00<br>£74.00                  |                                  |                                               |                                             |                                  |                                         |                      |                      |                                                    |             | £440.00                        |                    |                    |          |                                                    |                                          |                                               |           |                                                  | £74.00                                               |                                           |                    |            |            |
| 25/04/2023<br>25/04/2023               | B MP Printers - Encroachment Letter Printing B BVCH - End of Year Overspend R Timms - Bins                                            | 822995<br>822996<br>822997           | £99.00<br>£423.80<br>£105.00                |                                  |                                               |                                             |                                  |                                         |                      |                      |                                                    |             |                                |                    | £105.00            |          |                                                    | £423.80                                  | £99.00                                        |           |                                                  |                                                      |                                           |                    |            |            |
| 19/05/2023                             | B Bucks Council - Bins B BT - Utilities B E Slater - BWU English Lessons VOID                                                         | DD<br>DD<br>82298<br>82299           | £117.86<br>£67.81<br>£410.00                |                                  |                                               |                                             |                                  |                                         |                      |                      |                                                    |             |                                |                    | £117.86            |          |                                                    |                                          |                                               |           | £67.81                                           |                                                      |                                           |                    |            |            |
| 02/05/2023<br>02/05/2023               | Alice West - BWU English Lessons B Hannah Hulme Hunter - Website Expenses B Phillipa Tawn - BWU English Lessons                       | 22600<br>22601<br>22602              | £100.00<br>£200.00<br>£80.00                |                                  |                                               |                                             |                                  |                                         |                      |                      |                                                    |             |                                |                    |                    |          |                                                    |                                          |                                               |           |                                                  |                                                      |                                           |                    |            |            |
| 16/05/2023                             | R Timms - Bins / Common Clearance N Misselbrook - War Memorial Plants VOID Clerk Salary - May                                         | 22603<br>22604<br>22606              | £230.00<br>£150.00<br>£856.61               |                                  |                                               |                                             |                                  |                                         |                      |                      |                                                    |             |                                |                    | £230.00            |          |                                                    |                                          | £150.00                                       |           |                                                  |                                                      |                                           |                    | £856.61    |            |
| 16/05/2023<br>17/05/2023<br>17/05/2023 | B HMRC - PAYE B B Knight - Internal Audit J Tuffley - Dropbox                                                                         | 22607<br>22608<br>22609              | £210.08<br>£99.00<br>£150.00                |                                  |                                               |                                             |                                  |                                         |                      |                      |                                                    |             |                                |                    |                    |          |                                                    |                                          |                                               |           |                                                  |                                                      |                                           |                    | £21        | 0.08<br>£1 |
| 17/05/2023<br>17/05/2023               | Bucks Council - Dog Bins VOID Gray Russ - Encroachment Letter Delivery R Damerell - Stamps                                            | 22610<br>22612<br>22613              | £165.16<br>£17.60                           |                                  |                                               |                                             |                                  |                                         |                      |                      |                                                    |             |                                |                    |                    |          |                                                    |                                          |                                               |           |                                                  |                                                      |                                           |                    |            | £1         |
| 18/05/2023<br>19/05/2023<br>19/05/2023 | MP Printers - A Board Posters Hannah Hulme Hunter - Table Advet & Pins Hannah Hulme Hunter - Extra Boards                             | 22614<br>22615<br>22616              | £33.00<br>£59.48<br>£24.00                  |                                  |                                               |                                             |                                  |                                         |                      |                      |                                                    |             |                                |                    |                    |          |                                                    |                                          |                                               |           |                                                  |                                                      |                                           |                    |            | £          |
| 23/05/2023<br>23/05/2023<br>23/05/2023 | Hannah Hulme Hunter - Life Saving Equipment  J Tuffley BWU Expenses  J Tuffley Play Area Opening Expenses  Liz Springs - Recycle Bins | 22617<br>22618<br>22619<br>22620     | £560.22<br>£29.90<br>£64.98                 |                                  |                                               |                                             |                                  |                                         |                      |                      |                                                    |             |                                |                    |                    |          |                                                    |                                          |                                               |           |                                                  | £64.98                                               |                                           |                    |            | £5         |
| 23/05/2023<br>23/05/2023<br>01/06/2023 | B J Tuffley Annual Parish Meeting Refreshments B Mike Wye - Windmill Paint B Interest                                                 | 22621<br>22622<br>DD                 | £30.40<br>£562.20                           | £27.62                           | 2                                             |                                             | £1,876.28                        |                                         | £27.62               |                      |                                                    | £562.20     |                                |                    |                    |          |                                                    |                                          |                                               |           |                                                  |                                                      |                                           |                    |            | £          |
| 16/06/2023<br>19/06/2023<br>05/06/2023 | Bucks Council - Devolved Services Heart of Bucks - Brill With Ukraine Grant B BT - Utilities Drax - Electricity                       | DD DD DD DD                          | £1,876.28<br>£2,000.00<br>£166.22           | £72.26                           | 5                                             |                                             | £1,876.28                        |                                         |                      | £2,000.00            |                                                    |             |                                |                    |                    |          |                                                    |                                          |                                               |           | £72.26<br>£166.22                                |                                                      |                                           |                    |            |            |
| 30/06/2023<br>05/06/2023<br>05/06/2023 | B Drax - Electricity B R Timms - Bins & Strimming MUGA weeds B HHH - Website & Comms B Bucks Council - Mattress Collection            | DD 22623 22624 22625                 | £171.77<br>£135.00<br>£200.00<br>£40.95     |                                  |                                               |                                             |                                  |                                         |                      |                      |                                                    |             |                                |                    | CAC                |          |                                                    |                                          |                                               |           | £171.77                                          | £135.00                                              |                                           |                    |            |            |
| 05/06/2023                             | Bucks Council - Mattress Collection  B Aspire - Grass Cutting  B Briants - Notice Stakes  VOID                                        | 22625<br>22626<br>22627<br>22628     | £40.95<br>£528.00<br>£19.18                 |                                  |                                               |                                             |                                  |                                         |                      |                      |                                                    |             | £528.00                        |                    | £40.95             |          |                                                    |                                          | £19.18                                        |           |                                                  |                                                      |                                           |                    |            |            |
| 05/06/2023<br>05/06/2023               | Truvello - SID Intallation  P Tawn - BWU English Lessons  BVCH Qrtrly payment                                                         | 22629<br>22630<br>22631              | £320.45<br>£600.00                          |                                  |                                               |                                             |                                  |                                         |                      |                      |                                                    |             |                                |                    | 000.00             |          |                                                    | £600.00                                  |                                               |           |                                                  |                                                      |                                           |                    |            |            |
|                                        | G Govier - Strimming / Rubbish Collection  VOID  VOID  Old Farm - Flood prevention                                                    | 22632<br>22633<br>22634<br>22635     | £60.00<br>£1,634.00                         |                                  |                                               |                                             |                                  |                                         |                      |                      |                                                    |             |                                |                    | £60.00             |          |                                                    |                                          | £1,634.00                                     |           |                                                  |                                                      |                                           |                    |            |            |
| 12/06/2023<br>19/06/2023               | E Slater - BWU English Lessons J Pugh - BWU English Lessons R Damerell - Clerk Salary HMRC - PAYE                                     | 22636<br>22637<br>22638<br>22639     | £460.00<br>£60.00<br>£856.61<br>£210.08     |                                  |                                               |                                             |                                  |                                         |                      |                      |                                                    |             |                                |                    |                    |          |                                                    |                                          |                                               |           |                                                  |                                                      |                                           |                    | £856.61    | 10.00      |
| 22/06/2023                             | RoSPA - Inspection (Play Area)  VOID  VOID                                                                                            | 22640<br>22641<br>22642              | £210.08<br>£157.20                          |                                  |                                               |                                             |                                  |                                         |                      |                      |                                                    |             |                                |                    |                    |          |                                                    |                                          |                                               |           |                                                  | £157.20                                              |                                           |                    | £Z         | 0.08       |
| 30/06/2023<br>30/06/2023               | MP Printers - Common Poster Briants - Phillipa Tawn - BWU English Lessons A West - BWU English Lessons                                | 22643<br>22644<br>22645<br>22646     | £36.00<br>£20.60<br>£390.00<br>£101.06      |                                  |                                               |                                             |                                  |                                         |                      |                      |                                                    |             |                                |                    |                    |          |                                                    |                                          | £36.00                                        |           |                                                  | £20.60                                               |                                           |                    |            |            |
| 30/06/2023<br>30/06/2023<br>01/07/2023 | B ESPO - Play Area Bin B Elaine Horsey - Play Area Opening refreshments Interest                                                      | 22647                                | £101.06<br>£443.70<br>VOID                  | £32.00                           |                                               |                                             |                                  |                                         | £32.00               |                      |                                                    |             |                                |                    |                    |          |                                                    |                                          |                                               |           |                                                  | £443.70                                              |                                           |                    |            |            |
| 19/07/2023<br>27/07/2023               | Wayleave - UKPN BT - Utilities Drax - Electricity R Timms - Bins                                                                      | 22648                                | £166.22<br>£105.00                          | £220.05<br>£172.05               |                                               |                                             |                                  |                                         |                      | £220.05              |                                                    |             |                                |                    | \$105.00           |          |                                                    |                                          |                                               |           | £172.05<br>£166.22                               |                                                      |                                           |                    |            |            |
| 03/07/2023<br>04/07/2023               | Aspire Grass Cutting  HHH Website  VOID                                                                                               | 22350<br>22351<br>22352              | £528.00<br>£200.00                          |                                  |                                               |                                             |                                  |                                         |                      |                      |                                                    |             | £440.00                        |                    | £103.00            |          |                                                    |                                          |                                               |           |                                                  |                                                      |                                           |                    |            |            |
| 09/07/2023<br>09/07/2023               | Oakley Informer  R Damerell - Stamps  Windmill Survey  N Dunbar - Tree Survey                                                         | 22353<br>22354<br>22355<br>22356     | £8.80<br>£2,732.40<br>£3,729.40             |                                  |                                               |                                             |                                  |                                         |                      |                      |                                                    | £2,732.40   |                                |                    |                    |          |                                                    |                                          |                                               |           |                                                  |                                                      | £3,729.40                                 |                    |            |            |
| 11/07/2023<br>12/07/2023<br>17/07/2023 | B Briants - Timber  R Damerell - HP Ink  Mike Horn - Football Goals                                                                   | 22357<br>22358<br>22359              | £26.90<br>£39.96<br>£88.76                  |                                  |                                               |                                             |                                  |                                         |                      |                      |                                                    |             |                                |                    |                    |          |                                                    |                                          |                                               | £26.90    |                                                  | £88.76                                               | 23,723.40                                 |                    |            | £          |
| 17/07/2023<br>19/07/2023               | HHH Deifb Signs ESPO - Stationary Bucks Council - Dog Bin Replacement BUCH - Warden Salary Backdated April 2023                       | 22360<br>22361<br>22362<br>22363     | £15.99<br>£39.78<br>£302.06<br>£165.00      |                                  |                                               |                                             |                                  |                                         |                      |                      |                                                    |             |                                |                    | £302.06            |          |                                                    | £165.00                                  |                                               |           |                                                  |                                                      |                                           |                    |            | £          |
| 19/07/2023<br>19/07/2023<br>19/07/2023 | B BMH - Brill with Ukraine - English Lessons N Misslebrook - War Memorial - Plants Open Spaces Society - Subscription                 | 22364<br>22365<br>22366              | £80.00                                      |                                  |                                               |                                             |                                  |                                         |                      |                      |                                                    |             |                                |                    |                    |          |                                                    | 2100.00                                  |                                               |           |                                                  |                                                      |                                           |                    |            |            |
| 19/07/2023                             | Sparkx - Street Light repair  VOID  VOID  VOID                                                                                        | 22367<br>22368<br>22369<br>22370     | £234.00                                     |                                  |                                               |                                             |                                  |                                         |                      |                      |                                                    |             |                                |                    |                    |          |                                                    |                                          |                                               |           | £234.00                                          |                                                      |                                           |                    |            |            |
| 26/07/2023                             | VOID B HHH Laptop Connector Clerk Salary                                                                                              | 22371<br>22372<br>22373              | £16.99<br>£1,001.65                         |                                  |                                               |                                             |                                  |                                         |                      |                      |                                                    |             |                                |                    |                    |          |                                                    |                                          |                                               |           |                                                  |                                                      |                                           |                    | £1,001.65  | £          |
| 01/08/2023<br>08/08/2023               | B HMRC PAYE Interest Brill With Ukraine - Donation VAT Reclaim                                                                        | 22374<br>DD<br>DD<br>DD              | £65.04                                      | £35.26                           | £25.00<br>£24,886.75                          |                                             |                                  | £24,886.75                              | £35.26               | £25.00               | )                                                  |             |                                |                    |                    |          |                                                    |                                          |                                               |           |                                                  |                                                      |                                           |                    | \$26       | 5.04       |
| 03/08/2023<br>07/08/2023<br>21/08/2023 | B Bucks Council - Bins B Bucks Council - Dog Bins B BT - Utilities                                                                    | DD DD DD                             |                                             | £30.70<br>£254.38<br>£89.16      | 3                                             |                                             |                                  | ,,,,,,,,,,,,,,,,,,,,,,,,,,,,,,,,,,,,,,, |                      |                      |                                                    |             |                                |                    | £30.70<br>£254.38  |          |                                                    |                                          |                                               |           | £89.16                                           |                                                      |                                           |                    |            |            |
| 01/08/2023<br>01/08/2023               | Bucks Council - Bins G Govvier - Walks Work MP Printers - Hartwell's Barn Leaflet HHH - Website & Comms                               | DD<br>2375<br>2376<br>2377           | £50.00<br>£42.00<br>£200.00                 | £33.25                           |                                               |                                             |                                  |                                         |                      |                      |                                                    |             |                                |                    | £33.25             |          |                                                    |                                          |                                               | £50.00    |                                                  |                                                      |                                           |                    |            |            |
| 01/08/2023<br>01/08/2023               | R Timms - Bins & Walks work Philippa Tawn - BWU English Lessons VOID                                                                  | 2378<br>2379<br>2380                 | £260.00<br>£740.00                          |                                  |                                               |                                             |                                  |                                         |                      |                      |                                                    |             | 0500.00                        |                    | £105.00            |          |                                                    |                                          |                                               | £155.00   |                                                  |                                                      |                                           |                    |            |            |
| 15/08/2023<br>15/08/2023<br>30/08/2023 | Aspire - Grass Cutting R Damerell - Clerk Salary HMRC - PAYE Drax - Electricity                                                       | 2381<br>2382<br>2383<br>DD           | £528.00<br>£1,001.65<br>£171.77             |                                  |                                               |                                             |                                  |                                         |                      |                      |                                                    |             | £528.00                        |                    |                    |          |                                                    |                                          |                                               |           | £171.77                                          |                                                      |                                           |                    | £1,001.65  |            |
| 01/09/2023<br>15/09/2023<br>19/09/2023 | Interest Precept 2nd Installment B BT - Utilities                                                                                     | BACS BACS DD 0001                    |                                             | £24.21<br>£25,396.25<br>£178.08  | 1                                             | £25,396.25                                  |                                  |                                         | £24.21               |                      |                                                    |             |                                |                    | £105.00            |          |                                                    |                                          |                                               |           | £178.08                                          |                                                      |                                           |                    |            |            |
| 01/09/2023<br>13/09/2023               | R Timms - Emptying Bins Hannah Hulme - Website (Jul / Aug 23) P Tawn - BWU English Lessons Black Country Metal - War Memorial Chains  | BACS<br>BACS<br>CARD                 | 2100.00                                     |                                  | £400.00<br>£350.00<br>£320.00                 |                                             |                                  |                                         |                      |                      |                                                    |             |                                |                    | 2100.00            |          |                                                    |                                          | £320.00                                       |           |                                                  |                                                      |                                           |                    |            |            |
| 13/09/2023<br>13/09/2023<br>20/09/2023 | Owlsworth - Windmill Sail reapir BBOWT - (Jan - Jun23) B E Slater - BWU English Lessons Nicky Misselbrook - War Memorial planting     | BACS BACS BACS BACS                  |                                             |                                  | £10,095.97<br>£1,333.32<br>£781.88<br>£100.00 |                                             |                                  |                                         |                      |                      |                                                    | £10,095.97  |                                |                    |                    |          |                                                    |                                          | £1,333.32<br>£100.00                          |           |                                                  |                                                      |                                           |                    |            |            |
| 27/09/2023<br>27/09/2023               | Brill School - Hall Hire for H&W Community Board BVCH - Q3 Payment (+Backdated increase to Warden Salary)                             | BACS<br>BACS                         | 0474                                        |                                  | £40.00<br>£930.00                             |                                             |                                  |                                         |                      |                      |                                                    |             |                                |                    |                    |          |                                                    | £930.00                                  | 33.00                                         |           | 0474                                             |                                                      |                                           |                    |            |            |
| 01/10/2023<br>20/10/2023<br>02/10/2023 | RPA - HLS Payment Bucks Council - Bins                                                                                                | BACS DD BACS DD                      | £171.77                                     | £10.88<br>£2,881.85<br>£30.70    |                                               |                                             |                                  |                                         | £10.88               |                      | £2,881.85                                          |             |                                |                    | £30.70             |          |                                                    |                                          |                                               |           | £171.77                                          |                                                      |                                           |                    |            |            |
| 19/10/2023<br>27/10/2023<br>02/10/2023 | B BT - Utilities B Drax - Electricity B R Timms - Bins B Hannah Hulme - Website (Sept 23)                                             | DD DD 0002 BACS                      | £166.22                                     | £36.33                           | £105.00                                       |                                             |                                  |                                         |                      |                      |                                                    |             |                                |                    | £105.00            |          |                                                    |                                          |                                               |           | £36.33<br>£166.22                                |                                                      |                                           |                    |            |            |
| 02/10/2023<br>02/10/2023<br>12/10/2023 | R Damerell - Clerk Salary HMRC - PAYE A J Gallagher - Liability Insurance                                                             | BACS<br>BACS<br>BACS                 | £200.00<br>£1,001.65<br>£65.04<br>£3,103.15 |                                  |                                               |                                             |                                  |                                         |                      |                      |                                                    |             |                                |                    |                    |          |                                                    |                                          |                                               |           |                                                  |                                                      |                                           | £3,103.15          | £1,001.65  | 35.04      |
| 16/10/2023<br>16/10/2023<br>16/10/2023 | B ESPO - Play Area Bin Bags B Frances Broorm - Babysitters First Aid Cakley Informer B Philippa Tawn - BWU English Lessons            | BACS BACS BACS BACS                  | £39.36<br>£200.00<br>£9.00<br>£200.00       |                                  |                                               |                                             |                                  |                                         |                      |                      |                                                    |             |                                |                    |                    | £200.00  |                                                    |                                          |                                               |           |                                                  | £39.36                                               |                                           |                    |            |            |
| 27/10/2023<br>27/10/2023<br>27/10/2023 | B HMRC - PAYE B R Damerell - Clerk Salary B Hannah Hulme - Website (Oct23)                                                            | BACS BACS BACS BACS                  | £200.00<br>£65.04<br>£1,001.65<br>£200.00   |                                  |                                               |                                             |                                  |                                         |                      |                      |                                                    |             |                                |                    |                    |          |                                                    |                                          |                                               |           |                                                  |                                                      |                                           |                    | £1,001.65  | 5.04       |
|                                        | Oxford Oak Tree (Hazard Trees identified in Tree Survey) Interest                                                                     | BACS<br>BACS<br>BACS                 | £4,320.00                                   | £23.29                           | £5.75                                         |                                             |                                  |                                         | £23.29<br>£5.75      |                      |                                                    |             |                                |                    |                    |          |                                                    |                                          |                                               |           |                                                  |                                                      | £3,600.00                                 |                    |            |            |
| 02/11/2023                             | Heart of Bucks - Brill With Ukraine Grant  Bucks Council - Emptying Bins  Murphy's Wreaths - Purple Rememberance Wreath for           | BACS<br>BACS                         | £30.70                                      |                                  | £1,200.00                                     |                                             |                                  |                                         | 20.70                |                      | £1,200.00                                          |             |                                |                    | £30.70             |          |                                                    |                                          |                                               |           |                                                  |                                                      |                                           |                    |            |            |
| 06/11/2023<br>14/11/2023<br>14/11/2023 | Animals  E Slater - BWU Lessons  P Tawn - BWU Lessons  B BT - Utilities                                                               | DEBIT BACS BACS BACS                 |                                             |                                  | £25.00<br>£480.00<br>£420.00<br>£82.57        |                                             |                                  |                                         |                      |                      |                                                    |             |                                |                    |                    |          |                                                    |                                          |                                               |           | £82.57                                           |                                                      |                                           |                    |            |            |
| 22/11/2023<br>22/11/2023<br>28/11/2023 | Owlsworth - Windmill Repair Truvelo - MVAS Installation Aspire - Grass Cutting Sept / Oct 23                                          | BACS<br>BACS<br>BACS                 |                                             |                                  | £8,135.17<br>£480.00<br>£1,056.00             |                                             |                                  |                                         |                      |                      |                                                    | £8,135.17   | £1,056.00                      |                    |                    |          | £480.00                                            |                                          |                                               |           |                                                  |                                                      |                                           |                    |            |            |
| 30/11/2023<br>30/11/2023               | Drax - Utilities Hannah Hunter - Website Domain R Damerell - Clerk Salary HMRC - PAYE                                                 | BACS BACS BACS BACS                  |                                             |                                  | £163.44<br>£14.99<br>£1,780.01<br>£24.24      |                                             |                                  |                                         |                      |                      |                                                    |             |                                |                    |                    |          |                                                    |                                          |                                               |           | £163.44                                          |                                                      |                                           |                    | £1,780.01  | 24.24      |
| 01/12/2023<br>07/12/2023               | Bucks Council Community Board - Life Saving Equipment Grant BSSC - Benches                                                            | BACS<br>BACS                         |                                             | 00.                              | £458.82<br>£1,022.50                          |                                             |                                  |                                         | 00.                  | £458.82<br>£1,022.50 | 1                                                  |             |                                |                    |                    |          |                                                    |                                          |                                               |           |                                                  |                                                      |                                           |                    |            |            |
| 05/12/2023                             | Interest R Timms - Floodlights charging for MUGA R Timms - Bins and Path clearance                                                    | BACS<br>BACS<br>0003<br>0004         |                                             | £24.11<br>£24.93                 | £165.00<br>£135.00                            |                                             |                                  |                                         | £24.11<br>£24.93     |                      |                                                    |             |                                |                    | £135.00            |          |                                                    |                                          |                                               |           |                                                  | £165.00                                              |                                           |                    |            |            |
| 04/12/2024<br>05/12/2024<br>05/12/2024 | Bucks Council - Bins Hannah Hunter - Website Domain Philippa Tawn - BWU English Lessons N Misselbrook - War Memorial Plants           | BACS BACS BACS BACS                  |                                             |                                  | £43.50<br>£200.00<br>£490.00<br>£126.00       |                                             |                                  |                                         |                      |                      |                                                    |             |                                |                    | £43.50             |          |                                                    |                                          | £120.00                                       |           |                                                  |                                                      |                                           |                    |            |            |
| 06/12/2024<br>15/12/2024<br>19/12/2023 | Oxfordshire Tree Services Aspire Community Services BT - Utilities                                                                    | BACS BACS BACS BACS                  |                                             |                                  | £126.00<br>£650.00<br>£528.00<br>£82.57       |                                             |                                  |                                         |                      |                      |                                                    |             | £528.00                        |                    |                    |          |                                                    |                                          | £126.00<br>£650.00                            |           | £82.57                                           |                                                      |                                           |                    |            |            |
| 19/12/2023<br>19/12/2023               | Sanders Electrical - Floodlight Charing - MUGA                                                                                        | BACS<br>BACS<br>BACS                 |                                             |                                  | £480.00<br>£45.00<br>£549.36                  |                                             |                                  |                                         |                      |                      |                                                    |             |                                |                    |                    |          |                                                    |                                          |                                               |           |                                                  | £480.00                                              | £549.36                                   |                    |            |            |
|                                        | ptsandpaymer                                                                                                                          | L                                    |                                             |                                  |                                               |                                             |                                  |                                         |                      |                      | 16                                                 | 3/03/       | 2024                           |                    |                    |          |                                                    |                                          |                                               |           |                                                  |                                                      |                                           |                    |            |            |