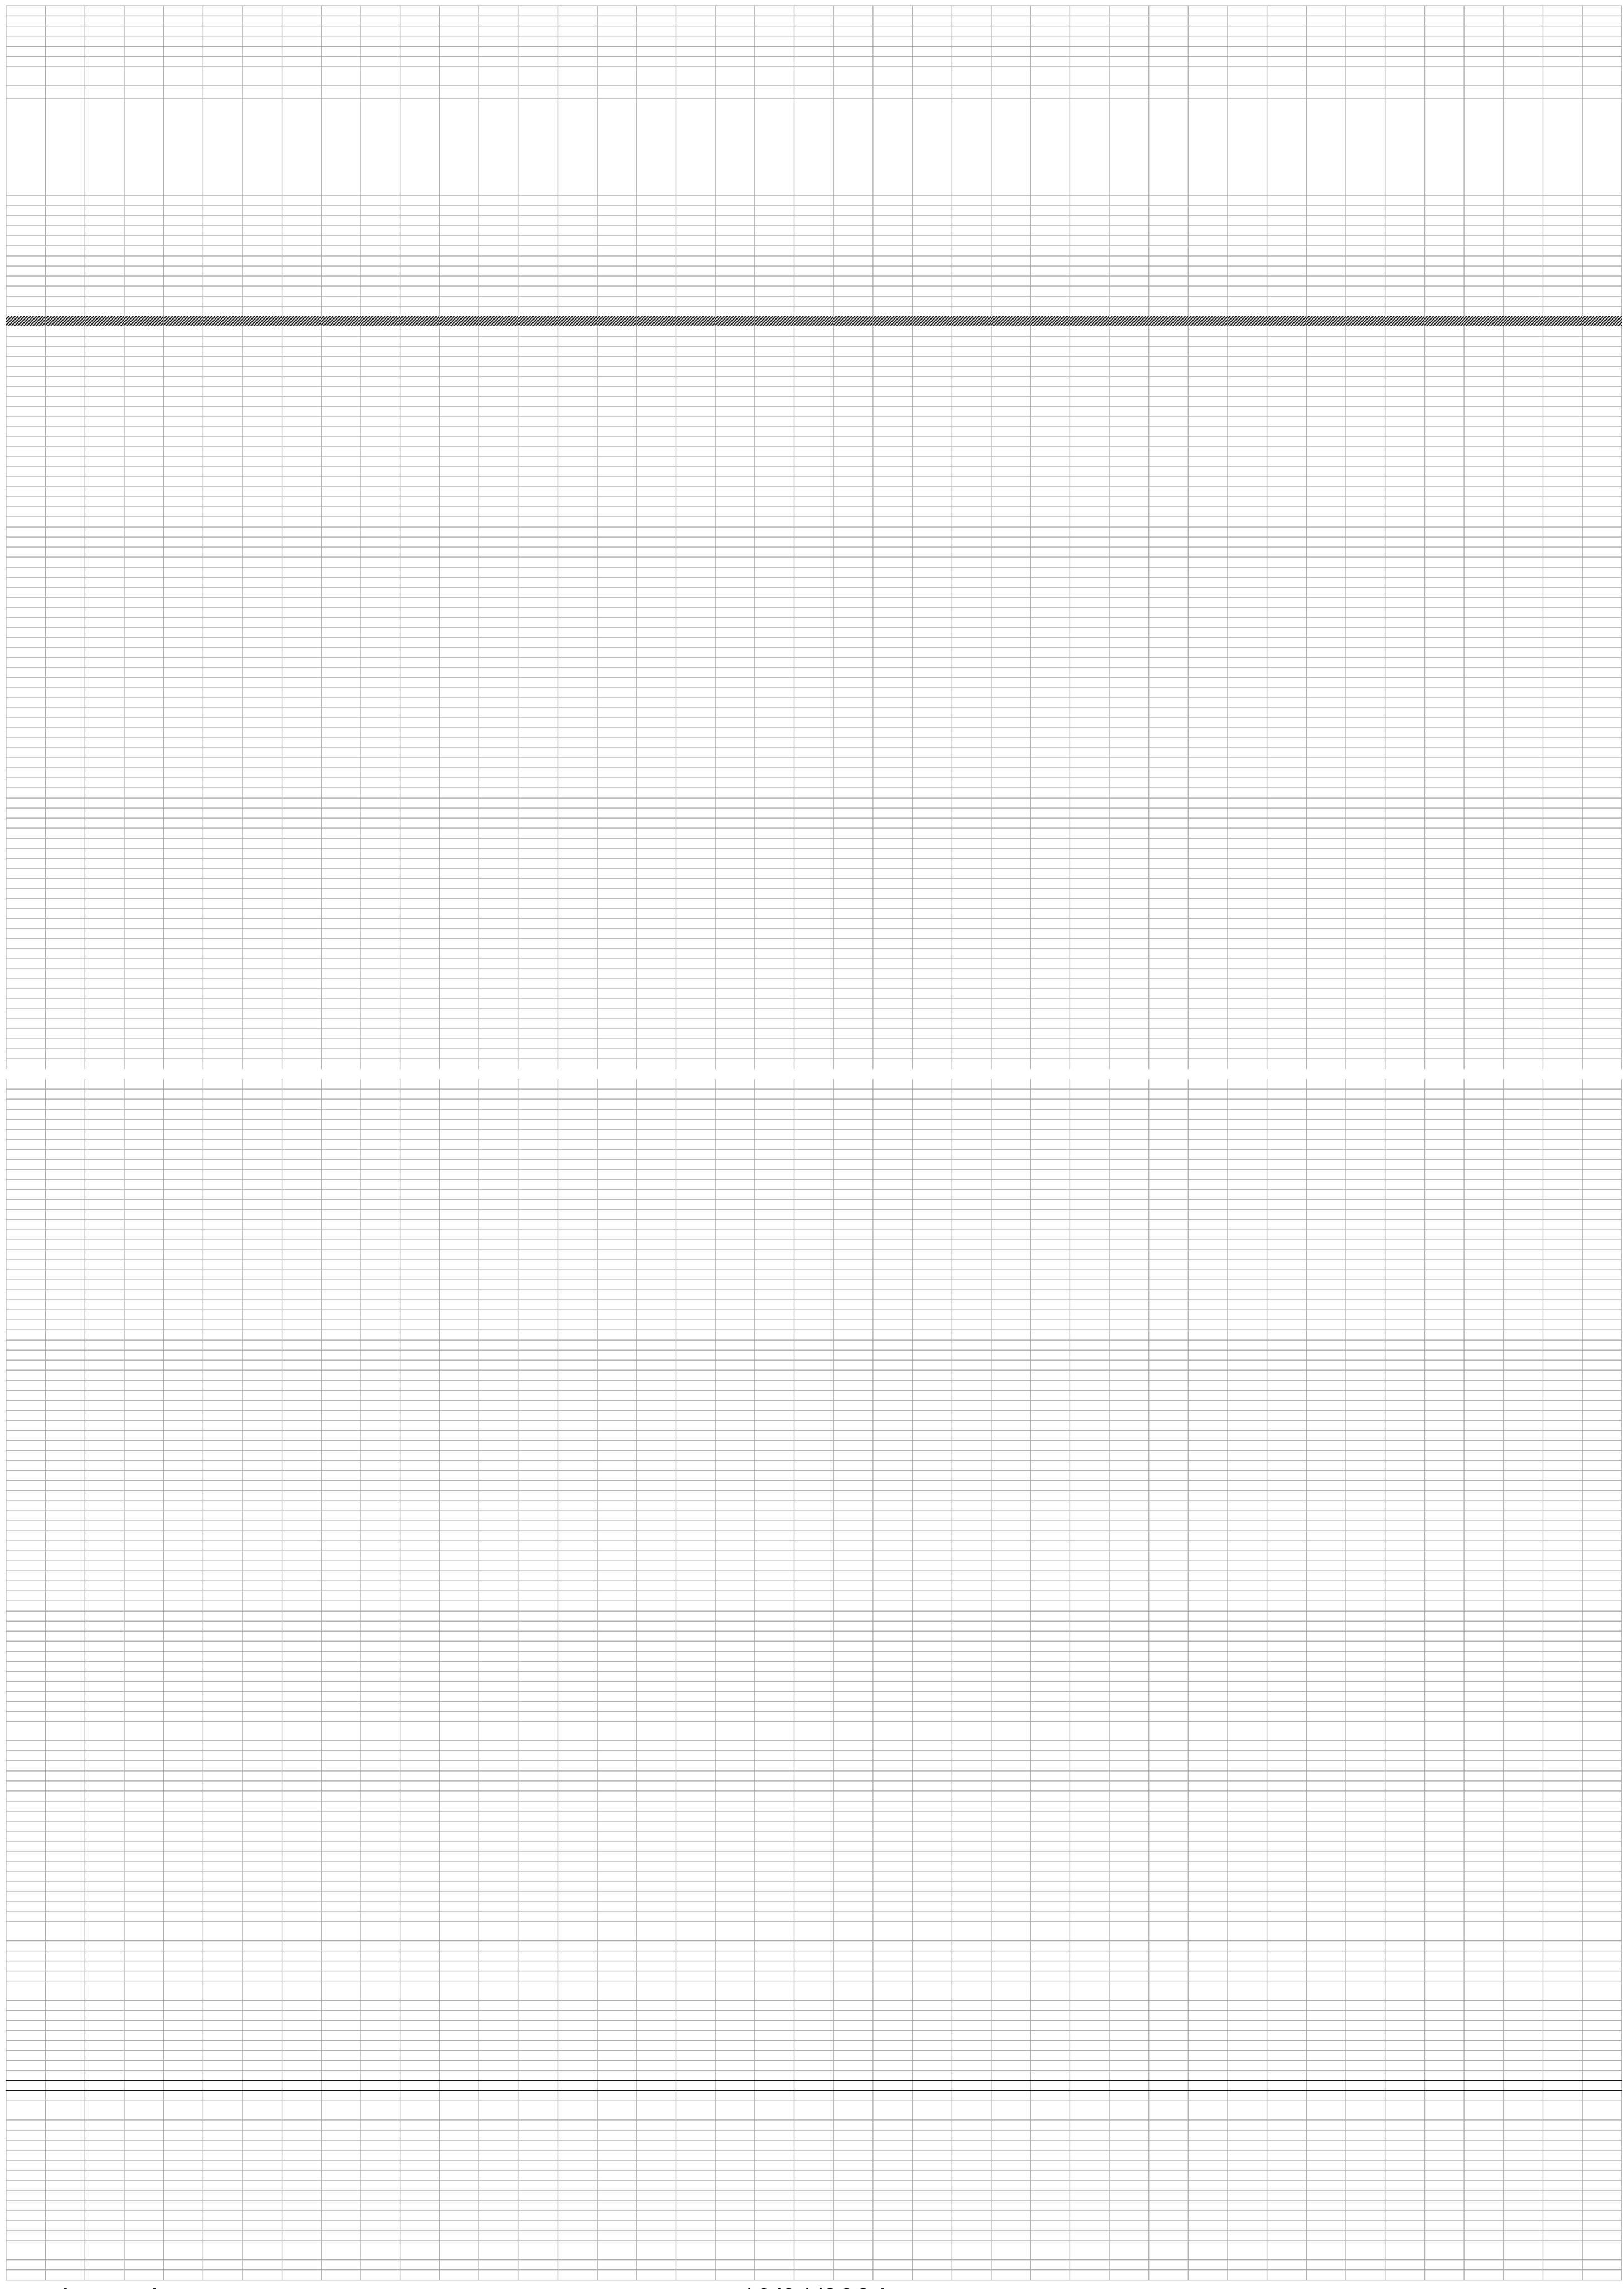

| 2023/24 BRILL PARISH COUNCIL                                                                                                                                                                                                      |                                       |                                           |                                                  |                                             |                                  |                                |                                                                |                                |                    |                                                                                                                                                                                                                                                                                                                                                                                                                                                                                                                                                                                                                                                                                                                                                                                                                                                                                                                                                                                                                                                                                                                                                                                                                                                                                                                                                                                                                                                                                                                                                                                                                                                                                                                                                                                                                                                                                                                                                                                                                                                                                                                                |                                      |                                               |                                                           |                 |                      |
|-----------------------------------------------------------------------------------------------------------------------------------------------------------------------------------------------------------------------------------|---------------------------------------|-------------------------------------------|--------------------------------------------------|---------------------------------------------|----------------------------------|--------------------------------|----------------------------------------------------------------|--------------------------------|--------------------|--------------------------------------------------------------------------------------------------------------------------------------------------------------------------------------------------------------------------------------------------------------------------------------------------------------------------------------------------------------------------------------------------------------------------------------------------------------------------------------------------------------------------------------------------------------------------------------------------------------------------------------------------------------------------------------------------------------------------------------------------------------------------------------------------------------------------------------------------------------------------------------------------------------------------------------------------------------------------------------------------------------------------------------------------------------------------------------------------------------------------------------------------------------------------------------------------------------------------------------------------------------------------------------------------------------------------------------------------------------------------------------------------------------------------------------------------------------------------------------------------------------------------------------------------------------------------------------------------------------------------------------------------------------------------------------------------------------------------------------------------------------------------------------------------------------------------------------------------------------------------------------------------------------------------------------------------------------------------------------------------------------------------------------------------------------------------------------------------------------------------------|--------------------------------------|-----------------------------------------------|-----------------------------------------------------------|-----------------|----------------------|
| 1st April balances                                                                                                                                                                                                                | Treasurer Savings Outstanding cheques | 26,400.64<br>17,160.05<br>4,629.31        |                                                  |                                             |                                  |                                |                                                                |                                |                    | Maintenance of Village Amenities                                                                                                                                                                                                                                                                                                                                                                                                                                                                                                                                                                                                                                                                                                                                                                                                                                                                                                                                                                                                                                                                                                                                                                                                                                                                                                                                                                                                                                                                                                                                                                                                                                                                                                                                                                                                                                                                                                                                                                                                                                                                                               |                                      |                                               | Safety                                                    |                 |                      |
|                                                                                                                                                                                                                                   | total                                 | £38,931.38                                |                                                  | INCOME                                      |                                  |                                | EXPENDITUR                                                     | <u>E</u>                       |                    |                                                                                                                                                                                                                                                                                                                                                                                                                                                                                                                                                                                                                                                                                                                                                                                                                                                                                                                                                                                                                                                                                                                                                                                                                                                                                                                                                                                                                                                                                                                                                                                                                                                                                                                                                                                                                                                                                                                                                                                                                                                                                                                                |                                      |                                               |                                                           |                 |                      |
|                                                                                                                                                                                                                                   |                                       |                                           |                                                  |                                             |                                  |                                | Pural                                                          |                                |                    |                                                                                                                                                                                                                                                                                                                                                                                                                                                                                                                                                                                                                                                                                                                                                                                                                                                                                                                                                                                                                                                                                                                                                                                                                                                                                                                                                                                                                                                                                                                                                                                                                                                                                                                                                                                                                                                                                                                                                                                                                                                                                                                                |                                      |                                               |                                                           |                 |                      |
|                                                                                                                                                                                                                                   | Cheque                                | Treasurer's                               |                                                  | Precept<br>(collected<br>through<br>Council | Devolved Services Allowance from |                                | Rural Payments Agency (for Brill Village Community Maintenance | Grass Cutting /<br>Gardening / | Mower<br>Maintenan | Installation of posts for speed of Bins / Installation of posts for speed indicator Indicator Installation of Payment to Brill Village Indicator Installation of Payment to Brill Village Indicator Installation of Payment to Brill Village Indicator Installation of posts for Speed Installation of Payment to Description of Payment to Description Installation of posts for Speed Installation of Payment to | Utilities -<br>Broadband<br>/ Street | Play Area / Ce of Multi-<br>Playing use Games | Trees - RoSPA Publi inspections and inspection of Liabili | cy Clerk HMR    | Stationery and other |
| date description  01/04/2023 Interest  14/04/2023 Precept 1st Installment                                                                                                                                                         | DD DD                                 |                                           | \$\frac{\xi\text{E8.94}}{\xi\text{£25,396.25}}\$ | £25,396.25                                  | BCC                              | VAT Savings a/c t Income £8.94 | Herd) of windmill                                              | Maintenance                    | се                 |                                                                                                                                                                                                                                                                                                                                                                                                                                                                                                                                                                                                                                                                                                                                                                                                                                                                                                                                                                                                                                                                                                                                                                                                                                                                                                                                                                                                                                                                                                                                                                                                                                                                                                                                                                                                                                                                                                                                                                                                                                                                                                                                | The Walks costs                      | Field Area                                    | maintenance playground Insurar                            | -               |                      |
| 14/04/2023 Bucks Council - Brill with Ukraine Grant 30/04/2023 Interest 19/04/2023 Bucks Council - Emptying Bins 19/04/2023 BT - Utilities                                                                                        | DD<br>DD<br>DD                        |                                           | £4,040.00<br>£18.89<br>£28.22<br>£66.26          |                                             |                                  | £4,040.00<br>£18.89            |                                                                |                                |                    | £19.58                                                                                                                                                                                                                                                                                                                                                                                                                                                                                                                                                                                                                                                                                                                                                                                                                                                                                                                                                                                                                                                                                                                                                                                                                                                                                                                                                                                                                                                                                                                                                                                                                                                                                                                                                                                                                                                                                                                                                                                                                                                                                                                         | £53.01                               |                                               |                                                           |                 |                      |
| 04/04/2023 Benches - Sports & Social Club  VOID  04/04/2023 Cllr Hulme Hunter Expenses                                                                                                                                            | 822970<br>822971<br>822972            | £1,227.00<br>£200.00                      | 200.20                                           |                                             |                                  |                                |                                                                |                                |                    |                                                                                                                                                                                                                                                                                                                                                                                                                                                                                                                                                                                                                                                                                                                                                                                                                                                                                                                                                                                                                                                                                                                                                                                                                                                                                                                                                                                                                                                                                                                                                                                                                                                                                                                                                                                                                                                                                                                                                                                                                                                                                                                                | 200.01                               | £1,022.50                                     |                                                           |                 | £200.                |
| 04/04/2023 Cllr Hulme Hunter Expenses - Online Applications 04/04/2023 Bucks Council - MVAS 04/04/2023 E Slater - Brill With Ukraine - English Lessons                                                                            | 822973<br>822974<br>822975            | £265.68<br>£3,295.00<br>£662.61           |                                                  |                                             |                                  |                                |                                                                |                                |                    | £3,295.00                                                                                                                                                                                                                                                                                                                                                                                                                                                                                                                                                                                                                                                                                                                                                                                                                                                                                                                                                                                                                                                                                                                                                                                                                                                                                                                                                                                                                                                                                                                                                                                                                                                                                                                                                                                                                                                                                                                                                                                                                                                                                                                      |                                      |                                               |                                                           |                 | £265.0               |
| 04/04/2023 Rob Timms - War Memorial clearance 18/04/2023 BALC - Subscription 18/04/2023 Brill Memorial Hall Hire 18/04/2023 N Rogers - War Memorial Steam Clean                                                                   | 822976<br>822977<br>822978<br>822979  | £37.50<br>£185.50<br>£164.33              |                                                  |                                             |                                  |                                |                                                                |                                |                    | £37.50                                                                                                                                                                                                                                                                                                                                                                                                                                                                                                                                                                                                                                                                                                                                                                                                                                                                                                                                                                                                                                                                                                                                                                                                                                                                                                                                                                                                                                                                                                                                                                                                                                                                                                                                                                                                                                                                                                                                                                                                                                                                                                                         |                                      |                                               |                                                           |                 |                      |
| VOID  18/04/2023 Gordon Govier - War Memorial  18/04/2023 Clerk Salary - April                                                                                                                                                    | 822980<br>822981<br>822982            | £60.00<br>£856.61                         |                                                  |                                             |                                  |                                |                                                                |                                |                    | £350.00<br>£60.00                                                                                                                                                                                                                                                                                                                                                                                                                                                                                                                                                                                                                                                                                                                                                                                                                                                                                                                                                                                                                                                                                                                                                                                                                                                                                                                                                                                                                                                                                                                                                                                                                                                                                                                                                                                                                                                                                                                                                                                                                                                                                                              |                                      |                                               |                                                           | £856.61         |                      |
| 18/04/2023 HMRC - PAYE  VOID  VOID                                                                                                                                                                                                | 822983<br>822984<br>822985            | £210.08                                   |                                                  |                                             |                                  |                                |                                                                | 0440.00                        |                    |                                                                                                                                                                                                                                                                                                                                                                                                                                                                                                                                                                                                                                                                                                                                                                                                                                                                                                                                                                                                                                                                                                                                                                                                                                                                                                                                                                                                                                                                                                                                                                                                                                                                                                                                                                                                                                                                                                                                                                                                                                                                                                                                |                                      |                                               |                                                           | £21             | 0.08                 |
| 18/04/2023 Aspire - Grass Cutting 18/04/2023 E Slater - Brill With Ukraine - BSSC Hire 18/04/2023 Bucks Council - Utilities - Energy 18/04/2023 S Frewin - Garages Hire                                                           | 822986<br>822987<br>822988<br>822989  | £31.50<br>£215.75<br>£80.00               |                                                  |                                             |                                  |                                |                                                                | £440.00                        |                    |                                                                                                                                                                                                                                                                                                                                                                                                                                                                                                                                                                                                                                                                                                                                                                                                                                                                                                                                                                                                                                                                                                                                                                                                                                                                                                                                                                                                                                                                                                                                                                                                                                                                                                                                                                                                                                                                                                                                                                                                                                                                                                                                | £179.79                              |                                               |                                                           |                 |                      |
| 18/04/2023 E Pugh - Brill with Ukraine - English Lessons 25/04/2023 Cllr Springs - No Mow Bee Sign supplies 25/04/2023 Aspire - Grass Cutting                                                                                     | 822990<br>822991<br>822992            | £180.00<br>£9.00<br>£528.00               |                                                  |                                             |                                  |                                |                                                                | £9.00<br>£440.00               |                    |                                                                                                                                                                                                                                                                                                                                                                                                                                                                                                                                                                                                                                                                                                                                                                                                                                                                                                                                                                                                                                                                                                                                                                                                                                                                                                                                                                                                                                                                                                                                                                                                                                                                                                                                                                                                                                                                                                                                                                                                                                                                                                                                |                                      |                                               |                                                           |                 |                      |
| 25/04/2023 Play Area Plaques  VOID  25/04/2023 MP Printers - Encroachment Letter Printing                                                                                                                                         | 822993<br>822994<br>822995            | £74.00<br>£99.00                          |                                                  |                                             |                                  |                                |                                                                |                                |                    | £99.00                                                                                                                                                                                                                                                                                                                                                                                                                                                                                                                                                                                                                                                                                                                                                                                                                                                                                                                                                                                                                                                                                                                                                                                                                                                                                                                                                                                                                                                                                                                                                                                                                                                                                                                                                                                                                                                                                                                                                                                                                                                                                                                         |                                      | £74.00                                        |                                                           |                 |                      |
| 25/04/2023 BVCH - End of Year Overspend 25/04/2023 R Timms - Bins 18/05/2023 Bucks Council - Bins 19/05/2023 BT - Utilities                                                                                                       | 822996<br>822997<br>DD<br>DD          | £423.80<br>£105.00<br>£117.86<br>£67.81   |                                                  |                                             |                                  |                                |                                                                |                                |                    | £105.00<br>£117.86                                                                                                                                                                                                                                                                                                                                                                                                                                                                                                                                                                                                                                                                                                                                                                                                                                                                                                                                                                                                                                                                                                                                                                                                                                                                                                                                                                                                                                                                                                                                                                                                                                                                                                                                                                                                                                                                                                                                                                                                                                                                                                             | £67.81                               |                                               |                                                           |                 |                      |
| 02/05/2023 E Slater - BWU English Lessons VOID 02/05/2023 Alice West - BWU English Lessons                                                                                                                                        | 82298<br>82299<br>22600               | £410.00                                   |                                                  |                                             |                                  |                                |                                                                |                                |                    |                                                                                                                                                                                                                                                                                                                                                                                                                                                                                                                                                                                                                                                                                                                                                                                                                                                                                                                                                                                                                                                                                                                                                                                                                                                                                                                                                                                                                                                                                                                                                                                                                                                                                                                                                                                                                                                                                                                                                                                                                                                                                                                                |                                      |                                               |                                                           |                 |                      |
| 02/05/2023 Hannah Hulme Hunter - Website Expenses 02/05/2023 Phillipa Tawn - BWU English Lessons 02/05/2023 R Timms - Bins / Common Clearance 16/05/2023 N Misselbrook - War Memorial Plants                                      | 22601<br>22602<br>22603<br>22604      | £200.00<br>£80.00<br>£230.00<br>£150.00   |                                                  |                                             |                                  |                                |                                                                |                                |                    | £230.00                                                                                                                                                                                                                                                                                                                                                                                                                                                                                                                                                                                                                                                                                                                                                                                                                                                                                                                                                                                                                                                                                                                                                                                                                                                                                                                                                                                                                                                                                                                                                                                                                                                                                                                                                                                                                                                                                                                                                                                                                                                                                                                        |                                      |                                               |                                                           |                 |                      |
| 16/05/2023 N Misselbrook - War Memorial Plants  VOID  16/05/2023 Clerk Salary - May  16/05/2023 HMRC - PAYE                                                                                                                       | 22604<br>22606<br>22607               | £150.00<br>£856.61<br>£210.08             |                                                  |                                             |                                  |                                |                                                                |                                |                    | £150.00                                                                                                                                                                                                                                                                                                                                                                                                                                                                                                                                                                                                                                                                                                                                                                                                                                                                                                                                                                                                                                                                                                                                                                                                                                                                                                                                                                                                                                                                                                                                                                                                                                                                                                                                                                                                                                                                                                                                                                                                                                                                                                                        |                                      |                                               |                                                           | £856.61         | 10.08                |
| 17/05/2023   HMRC - PAYE<br>17/05/2023   B Knight - Internal Audit<br>17/05/2023   J Tuffley - Dropbox<br>17/05/2023   Bucks Council - Dog Bins                                                                                   | 22608<br>22609<br>22610               | £99.00<br>£150.00<br>£254.38              |                                                  |                                             |                                  |                                |                                                                |                                |                    | £254.38                                                                                                                                                                                                                                                                                                                                                                                                                                                                                                                                                                                                                                                                                                                                                                                                                                                                                                                                                                                                                                                                                                                                                                                                                                                                                                                                                                                                                                                                                                                                                                                                                                                                                                                                                                                                                                                                                                                                                                                                                                                                                                                        |                                      |                                               |                                                           | 1.21            | £150.                |
| VOID 17/05/2023 Gray Russ - Encroachment Letter Delivery 17/05/2023 R Damerell - Stamps                                                                                                                                           | 22612<br>22613                        | £165.16<br>£17.60                         |                                                  |                                             |                                  |                                |                                                                |                                |                    |                                                                                                                                                                                                                                                                                                                                                                                                                                                                                                                                                                                                                                                                                                                                                                                                                                                                                                                                                                                                                                                                                                                                                                                                                                                                                                                                                                                                                                                                                                                                                                                                                                                                                                                                                                                                                                                                                                                                                                                                                                                                                                                                |                                      |                                               |                                                           |                 | £165.                |
| 18/05/2023 MP Printers - A Board Posters 19/05/2023 Hannah Hulme Hunter - Table Advet & Pins 19/05/2023 Hannah Hulme Hunter - Extra Boards 23/05/2023 Hannah Hulme Hunter - Life Saving Equipment                                 | 22614<br>22615<br>22616<br>22617      | £33.00<br>£59.48<br>£24.00<br>£560.22     |                                                  |                                             |                                  |                                |                                                                |                                |                    |                                                                                                                                                                                                                                                                                                                                                                                                                                                                                                                                                                                                                                                                                                                                                                                                                                                                                                                                                                                                                                                                                                                                                                                                                                                                                                                                                                                                                                                                                                                                                                                                                                                                                                                                                                                                                                                                                                                                                                                                                                                                                                                                |                                      |                                               |                                                           |                 | £33.<br>£59.<br>£24. |
| 23/05/2023 J Tuffley BWU Expenses 23/05/2023 J Tuffley Play Area Opening Expenses 23/05/2023 Liz Springs - Recycle Bins                                                                                                           | 22618<br>22619<br>22620               | £29.90<br>£64.98<br>£5.00                 |                                                  |                                             |                                  |                                |                                                                |                                |                    |                                                                                                                                                                                                                                                                                                                                                                                                                                                                                                                                                                                                                                                                                                                                                                                                                                                                                                                                                                                                                                                                                                                                                                                                                                                                                                                                                                                                                                                                                                                                                                                                                                                                                                                                                                                                                                                                                                                                                                                                                                                                                                                                |                                      | £64.98                                        |                                                           |                 | £5                   |
| 23/05/2023 J Tuffley Annual Parish Meeting Refreshments 23/05/2023 Mike Wye - Windmill Paint 01/06/2023 Interest                                                                                                                  | 22621<br>22622<br>DD                  | £30.40<br>£562.20                         | £27.62                                           |                                             |                                  | £27.62                         | £562.20                                                        |                                |                    |                                                                                                                                                                                                                                                                                                                                                                                                                                                                                                                                                                                                                                                                                                                                                                                                                                                                                                                                                                                                                                                                                                                                                                                                                                                                                                                                                                                                                                                                                                                                                                                                                                                                                                                                                                                                                                                                                                                                                                                                                                                                                                                                |                                      |                                               |                                                           |                 | £30.                 |
| 16/06/2023 Bucks Council - Devolved Services 16/06/2023 Heart of Bucks - Brill With Ukraine Grant 19/06/2023 BT - Utilities 05/06/2023 Drax - Electricity                                                                         | DD<br>DD<br>DD<br>DD                  | £1,876.28<br>£2,000.00<br>£166.22         | £72.26                                           |                                             | £1,876.28                        | £2,000.00                      |                                                                |                                |                    |                                                                                                                                                                                                                                                                                                                                                                                                                                                                                                                                                                                                                                                                                                                                                                                                                                                                                                                                                                                                                                                                                                                                                                                                                                                                                                                                                                                                                                                                                                                                                                                                                                                                                                                                                                                                                                                                                                                                                                                                                                                                                                                                | £72.26<br>£166.22                    |                                               |                                                           |                 |                      |
| 30/06/2023 Drax - Electricity 05/06/2023 R Timms - Bins & Strimming MUGA weeds 05/06/2023 HHH - Website & Comms                                                                                                                   | DD<br>22623<br>22624                  | £171.77<br>£135.00<br>£200.00             |                                                  |                                             |                                  |                                |                                                                |                                |                    |                                                                                                                                                                                                                                                                                                                                                                                                                                                                                                                                                                                                                                                                                                                                                                                                                                                                                                                                                                                                                                                                                                                                                                                                                                                                                                                                                                                                                                                                                                                                                                                                                                                                                                                                                                                                                                                                                                                                                                                                                                                                                                                                | £166.22<br>£171.77                   | £135.00                                       |                                                           |                 |                      |
| 05/06/2023 Bucks Council - Mattress Collection 05/06/2023 Aspire - Grass Cutting 05/06/2023 Briants - Notice Stakes                                                                                                               | 22625<br>22626<br>22627               | £40.95<br>£528.00<br>£19.18               |                                                  |                                             |                                  |                                |                                                                | £528.00                        |                    | £40.95 £19.18                                                                                                                                                                                                                                                                                                                                                                                                                                                                                                                                                                                                                                                                                                                                                                                                                                                                                                                                                                                                                                                                                                                                                                                                                                                                                                                                                                                                                                                                                                                                                                                                                                                                                                                                                                                                                                                                                                                                                                                                                                                                                                                  |                                      |                                               |                                                           |                 |                      |
| VOID  05/06/2023 Truvello - SID Intallation  05/06/2023 P Tawn - BWU English Lessons  05/06/2023 BVCH Qrtrly payment                                                                                                              | 22628<br>22629<br>22630<br>22631      | £400.00<br>£320.45<br>£600.00             | I I                                              |                                             |                                  |                                |                                                                |                                |                    | £400.00                                                                                                                                                                                                                                                                                                                                                                                                                                                                                                                                                                                                                                                                                                                                                                                                                                                                                                                                                                                                                                                                                                                                                                                                                                                                                                                                                                                                                                                                                                                                                                                                                                                                                                                                                                                                                                                                                                                                                                                                                                                                                                                        |                                      |                                               |                                                           |                 |                      |
| 05/06/2023 BVCH Qittiy payment  05/06/2023 G Govier - Strimming / Rubbish Collection  VOID  VOID                                                                                                                                  | 22632<br>22633<br>22634               | £60.00                                    |                                                  |                                             |                                  |                                |                                                                |                                |                    | £600.00                                                                                                                                                                                                                                                                                                                                                                                                                                                                                                                                                                                                                                                                                                                                                                                                                                                                                                                                                                                                                                                                                                                                                                                                                                                                                                                                                                                                                                                                                                                                                                                                                                                                                                                                                                                                                                                                                                                                                                                                                                                                                                                        |                                      |                                               |                                                           |                 |                      |
| 12/06/2023 Old Farm - Flood prevention 12/06/2023 E Slater - BWU English Lessons 12/06/2023 J Pugh - BWU English Lessons                                                                                                          | 22635<br>22636<br>22637               | £1,634.00<br>£460.00<br>£60.00            |                                                  |                                             |                                  |                                |                                                                |                                |                    | £1,634.00                                                                                                                                                                                                                                                                                                                                                                                                                                                                                                                                                                                                                                                                                                                                                                                                                                                                                                                                                                                                                                                                                                                                                                                                                                                                                                                                                                                                                                                                                                                                                                                                                                                                                                                                                                                                                                                                                                                                                                                                                                                                                                                      |                                      |                                               |                                                           |                 |                      |
| 19/06/2023 R Damerell - Clerk Salary 19/06/2023 HMRC - PAYE 22/06/2023 RoSPA - Inspection (Play Area)                                                                                                                             | 22638<br>22639<br>22640<br>22641      | £856.61<br>£210.08<br>£157.20             |                                                  |                                             |                                  |                                |                                                                |                                |                    |                                                                                                                                                                                                                                                                                                                                                                                                                                                                                                                                                                                                                                                                                                                                                                                                                                                                                                                                                                                                                                                                                                                                                                                                                                                                                                                                                                                                                                                                                                                                                                                                                                                                                                                                                                                                                                                                                                                                                                                                                                                                                                                                |                                      | £157.20                                       |                                                           | £856.61<br>£21  | 0.08                 |
| VOID  29/06/2023 MP Printers - Common Poster  30/06/2023 Briants -                                                                                                                                                                | 22642<br>22643<br>22644               | £36.00<br>£20.60                          |                                                  |                                             |                                  |                                |                                                                |                                |                    | £36.00                                                                                                                                                                                                                                                                                                                                                                                                                                                                                                                                                                                                                                                                                                                                                                                                                                                                                                                                                                                                                                                                                                                                                                                                                                                                                                                                                                                                                                                                                                                                                                                                                                                                                                                                                                                                                                                                                                                                                                                                                                                                                                                         |                                      | £20.60                                        |                                                           |                 |                      |
| 30/06/2023 Phillipa Tawn - BWU Engllish Lessons 30/06/2023 A West - BWU English Lessons 30/06/2023 ESPO - Play Area Bin                                                                                                           | 22645<br>22646<br>22647               | £390.00<br>£101.06<br>£443.70             |                                                  |                                             |                                  |                                |                                                                |                                |                    |                                                                                                                                                                                                                                                                                                                                                                                                                                                                                                                                                                                                                                                                                                                                                                                                                                                                                                                                                                                                                                                                                                                                                                                                                                                                                                                                                                                                                                                                                                                                                                                                                                                                                                                                                                                                                                                                                                                                                                                                                                                                                                                                |                                      | £443.70                                       |                                                           |                 |                      |
| 30/06/2023 Elaine Horsey - Play Area Opening refreshments 01/07/2023 Interest 26/07/2023 Wayleave - UKPN 19/07/2023 BT - Utilities                                                                                                | 22649                                 | £19.50                                    | £32.00<br>£220.05<br>£172.05                     |                                             |                                  | £32.00<br>£220.05              |                                                                |                                |                    |                                                                                                                                                                                                                                                                                                                                                                                                                                                                                                                                                                                                                                                                                                                                                                                                                                                                                                                                                                                                                                                                                                                                                                                                                                                                                                                                                                                                                                                                                                                                                                                                                                                                                                                                                                                                                                                                                                                                                                                                                                                                                                                                | £172.05                              | £19.50                                        |                                                           |                 |                      |
| 27/07/2023 Drax - Electricity 01/07/2023 R Timms - Bins 03/07/2023 Aspire Grass Cutting                                                                                                                                           | 22648<br>22350                        | £166.22<br>£105.00<br>£528.00             | 2112.00                                          |                                             |                                  |                                |                                                                | £440.00                        |                    | £105.00                                                                                                                                                                                                                                                                                                                                                                                                                                                                                                                                                                                                                                                                                                                                                                                                                                                                                                                                                                                                                                                                                                                                                                                                                                                                                                                                                                                                                                                                                                                                                                                                                                                                                                                                                                                                                                                                                                                                                                                                                                                                                                                        | £166.22                              |                                               |                                                           |                 |                      |
| 04/07/2023 HHH Website  VOID  05/07/2023 Oakley Informer  09/07/2023 R Damerell - Stamps                                                                                                                                          | 22351<br>22352<br>22353<br>22354      | £200.00<br>£9.00                          |                                                  |                                             |                                  |                                |                                                                |                                |                    |                                                                                                                                                                                                                                                                                                                                                                                                                                                                                                                                                                                                                                                                                                                                                                                                                                                                                                                                                                                                                                                                                                                                                                                                                                                                                                                                                                                                                                                                                                                                                                                                                                                                                                                                                                                                                                                                                                                                                                                                                                                                                                                                |                                      |                                               |                                                           |                 | £9.                  |
| 09/07/2023 R Damerell - Stamps 09/07/2023 Windmill Survey 11/07/2023 N Dunbar - Tree Survey 11/07/2023 Briants - Timber                                                                                                           | 22354<br>22355<br>22356<br>22357      | £2,732.40<br>£3,729.40<br>£26.90          |                                                  |                                             |                                  |                                | £2,732.40                                                      |                                |                    |                                                                                                                                                                                                                                                                                                                                                                                                                                                                                                                                                                                                                                                                                                                                                                                                                                                                                                                                                                                                                                                                                                                                                                                                                                                                                                                                                                                                                                                                                                                                                                                                                                                                                                                                                                                                                                                                                                                                                                                                                                                                                                                                | £26.90                               |                                               | £3,729.40                                                 |                 | 2.0.0                |
| 12/07/2023 R Damerell - HP Ink 17/07/2023 Mike Horn - Football Goals 17/07/2023 HHH Deifb Signs                                                                                                                                   | 22358<br>22359<br>22360               | £39.96<br>£88.76<br>£15.99                |                                                  |                                             |                                  |                                |                                                                |                                |                    |                                                                                                                                                                                                                                                                                                                                                                                                                                                                                                                                                                                                                                                                                                                                                                                                                                                                                                                                                                                                                                                                                                                                                                                                                                                                                                                                                                                                                                                                                                                                                                                                                                                                                                                                                                                                                                                                                                                                                                                                                                                                                                                                |                                      | £88.76                                        |                                                           |                 | £39.                 |
| 17/07/2023 ESPO - Stationary 19/07/2023 Bucks Council - Dog Bin Replacement 19/07/2023 BVCH - Warden Salary Backdated April 2023 19/07/2023 BMH - Brill with Ukraine - English Lessons                                            | 22361<br>22362<br>22363<br>22364      | £39.78<br>£302.06<br>£165.00              |                                                  |                                             |                                  |                                |                                                                |                                |                    | £302.06 £165.00                                                                                                                                                                                                                                                                                                                                                                                                                                                                                                                                                                                                                                                                                                                                                                                                                                                                                                                                                                                                                                                                                                                                                                                                                                                                                                                                                                                                                                                                                                                                                                                                                                                                                                                                                                                                                                                                                                                                                                                                                                                                                                                |                                      |                                               |                                                           |                 | £39.                 |
| 19/07/2023 N Misslebrook - War Memorial - Plants 19/07/2023 Open Spaces Society - Subscription 19/07/2023 Sparkx - Street Light repair                                                                                            | 22365<br>22366<br>22367               | £100.00<br>£45.00<br>£234.00              |                                                  |                                             |                                  |                                |                                                                |                                |                    | £100.00                                                                                                                                                                                                                                                                                                                                                                                                                                                                                                                                                                                                                                                                                                                                                                                                                                                                                                                                                                                                                                                                                                                                                                                                                                                                                                                                                                                                                                                                                                                                                                                                                                                                                                                                                                                                                                                                                                                                                                                                                                                                                                                        | £234.00                              |                                               |                                                           |                 |                      |
| VOID VOID VOID                                                                                                                                                                                                                    | 22368<br>22369<br>22370               |                                           |                                                  |                                             |                                  |                                |                                                                |                                |                    |                                                                                                                                                                                                                                                                                                                                                                                                                                                                                                                                                                                                                                                                                                                                                                                                                                                                                                                                                                                                                                                                                                                                                                                                                                                                                                                                                                                                                                                                                                                                                                                                                                                                                                                                                                                                                                                                                                                                                                                                                                                                                                                                |                                      |                                               |                                                           |                 |                      |
| VOID  25/07/2023 HHH Laptop Connector  26/07/2023 Clerk Salary  26/07/2023 HMRC PAYE                                                                                                                                              | 22371<br>22372<br>22373<br>22374      | £16.99<br>£1,001.65                       |                                                  |                                             |                                  |                                |                                                                |                                |                    |                                                                                                                                                                                                                                                                                                                                                                                                                                                                                                                                                                                                                                                                                                                                                                                                                                                                                                                                                                                                                                                                                                                                                                                                                                                                                                                                                                                                                                                                                                                                                                                                                                                                                                                                                                                                                                                                                                                                                                                                                                                                                                                                |                                      |                                               |                                                           | £1,001.65       | £16.9                |
| 01/08/2023 Interest 08/08/2023 Brill With Ukraine - Donation 29/08/2023 VAT Reclaim                                                                                                                                               | DD DD DD                              | 200.04                                    | £35.26<br>£25.0<br>£24,886.7                     |                                             |                                  | £35.26<br>£25.00<br>£24,886.75 |                                                                |                                |                    |                                                                                                                                                                                                                                                                                                                                                                                                                                                                                                                                                                                                                                                                                                                                                                                                                                                                                                                                                                                                                                                                                                                                                                                                                                                                                                                                                                                                                                                                                                                                                                                                                                                                                                                                                                                                                                                                                                                                                                                                                                                                                                                                |                                      |                                               |                                                           | 2.0             | 5.04                 |
| 03/08/2023 Bucks Council - Bins 07/08/2023 Bucks Council - Dog Bins 21/08/2023 BT - Utilities                                                                                                                                     | DD<br>DD<br>DD                        |                                           | £30.70<br>£254.38<br>£89.16                      |                                             |                                  |                                |                                                                |                                |                    | £30.70<br>£254.38                                                                                                                                                                                                                                                                                                                                                                                                                                                                                                                                                                                                                                                                                                                                                                                                                                                                                                                                                                                                                                                                                                                                                                                                                                                                                                                                                                                                                                                                                                                                                                                                                                                                                                                                                                                                                                                                                                                                                                                                                                                                                                              | £89.16                               |                                               |                                                           |                 |                      |
| 31/08/2023 Bucks Council - Bins 01/08/2023 G Govvier - Walks Work 01/08/2023 MP Printers - Hartwell's Barn Leaflet 01/08/2023 HHH - Website & Comms                                                                               | DD<br>2375<br>2376<br>2377            | £50.00<br>£42.00<br>£200.00               | £33.25                                           |                                             |                                  |                                |                                                                |                                |                    | £33.25                                                                                                                                                                                                                                                                                                                                                                                                                                                                                                                                                                                                                                                                                                                                                                                                                                                                                                                                                                                                                                                                                                                                                                                                                                                                                                                                                                                                                                                                                                                                                                                                                                                                                                                                                                                                                                                                                                                                                                                                                                                                                                                         | £50.00                               |                                               |                                                           |                 |                      |
| 01/08/2023 Philir - Website & Confins  01/08/2023 R Timms - Bins & Walks work  01/08/2023 Philippa Tawn - BWU English Lessons  VOID                                                                                               | 2378<br>2379<br>2380                  | £260.00<br>£260.00<br>£740.00             |                                                  |                                             |                                  |                                |                                                                |                                |                    | £105.00                                                                                                                                                                                                                                                                                                                                                                                                                                                                                                                                                                                                                                                                                                                                                                                                                                                                                                                                                                                                                                                                                                                                                                                                                                                                                                                                                                                                                                                                                                                                                                                                                                                                                                                                                                                                                                                                                                                                                                                                                                                                                                                        | £155.00                              |                                               |                                                           |                 |                      |
| 02/08/2023 Aspire - Grass Cutting 15/08/2023 R Damerell - Clerk Salary 15/08/2023 HMRC - PAYE 30/08/2023 Dray - Electricity                                                                                                       | 2381<br>2382<br>2383                  | £528.00<br>£1,001.65<br>£65.04<br>£171.77 |                                                  |                                             |                                  |                                |                                                                | £528.00                        |                    |                                                                                                                                                                                                                                                                                                                                                                                                                                                                                                                                                                                                                                                                                                                                                                                                                                                                                                                                                                                                                                                                                                                                                                                                                                                                                                                                                                                                                                                                                                                                                                                                                                                                                                                                                                                                                                                                                                                                                                                                                                                                                                                                |                                      |                                               |                                                           | £1,001.65<br>£6 | 65.04                |
| 30/08/2023 Drax - Electricity 01/09/2023 Interest 15/09/2023 Precept 2nd Installment 19/09/2023 BT - Utilities                                                                                                                    | BACS BACS DD                          | £1/1.77                                   | £24.21<br>£25,396.25<br>£178.08                  | £25,396.25                                  |                                  | £24.21                         |                                                                |                                |                    |                                                                                                                                                                                                                                                                                                                                                                                                                                                                                                                                                                                                                                                                                                                                                                                                                                                                                                                                                                                                                                                                                                                                                                                                                                                                                                                                                                                                                                                                                                                                                                                                                                                                                                                                                                                                                                                                                                                                                                                                                                                                                                                                | £171.77<br>£178.08                   |                                               |                                                           |                 |                      |
| 01/09/2023 R Timms - Emptying Bins 01/09/2023 Hannah Hulme - Website (Jul / Aug 23) 01/09/2023 P Tawn - BWU English Lessons                                                                                                       | 0001<br>BACS<br>BACS                  | £105.00                                   | £400.0<br>£350.0                                 | 0                                           |                                  |                                |                                                                |                                |                    | £105.00                                                                                                                                                                                                                                                                                                                                                                                                                                                                                                                                                                                                                                                                                                                                                                                                                                                                                                                                                                                                                                                                                                                                                                                                                                                                                                                                                                                                                                                                                                                                                                                                                                                                                                                                                                                                                                                                                                                                                                                                                                                                                                                        |                                      |                                               |                                                           |                 |                      |
| 13/09/2023 Black Country Metal - War Memorial Chains 13/09/2023 Owlsworth - Windmill Sail reapir 13/09/2023 BBOWT - (Jan - Jun23) 20/09/2023 E Slater - BWU English Lessons                                                       | CARD BACS BACS BACS                   |                                           | £320.0<br>£10,095.9<br>£1,333.3<br>£781.8        | 7                                           |                                  |                                | £10,095.97                                                     |                                |                    | £320.00<br>£1,333.32                                                                                                                                                                                                                                                                                                                                                                                                                                                                                                                                                                                                                                                                                                                                                                                                                                                                                                                                                                                                                                                                                                                                                                                                                                                                                                                                                                                                                                                                                                                                                                                                                                                                                                                                                                                                                                                                                                                                                                                                                                                                                                           |                                      |                                               |                                                           |                 |                      |
| 25/09/2023 E Slater - BWO English Lessons  25/09/2023 Nicky Misselbrook - War Memorial planting  27/09/2023 Brill School - Hall Hire for H&W Community Board  BVCH - Q3 Payment (+Backdated increase to Warden 27/09/2023 Salary) | BACS<br>BACS                          |                                           | £100.0<br>£40.0                                  | 0                                           |                                  |                                |                                                                |                                |                    | £100.00                                                                                                                                                                                                                                                                                                                                                                                                                                                                                                                                                                                                                                                                                                                                                                                                                                                                                                                                                                                                                                                                                                                                                                                                                                                                                                                                                                                                                                                                                                                                                                                                                                                                                                                                                                                                                                                                                                                                                                                                                                                                                                                        |                                      |                                               |                                                           |                 |                      |
| 27/09/2023 Salary)  28/09/2023 Drax - Electricity  01/10/2023 Interest  20/10/2023 RPA - HLS Payment                                                                                                                              | BACS BACS DD BACS                     | £171.77                                   | £930.0<br>£10.88<br>£2,881.85                    |                                             |                                  | £10.88                         | £2,881.85                                                      |                                |                    | £930.00                                                                                                                                                                                                                                                                                                                                                                                                                                                                                                                                                                                                                                                                                                                                                                                                                                                                                                                                                                                                                                                                                                                                                                                                                                                                                                                                                                                                                                                                                                                                                                                                                                                                                                                                                                                                                                                                                                                                                                                                                                                                                                                        | £171.77                              |                                               |                                                           |                 |                      |
| 02/10/2023 Bucks Council - Bins 19/10/2023 BT - Utilities 27/10/2023 Drax - Electricity                                                                                                                                           | DD<br>DD<br>DD                        | £166.22                                   | £30.70<br>£36.33                                 |                                             |                                  |                                | ,001.00                                                        |                                |                    | £30.70                                                                                                                                                                                                                                                                                                                                                                                                                                                                                                                                                                                                                                                                                                                                                                                                                                                                                                                                                                                                                                                                                                                                                                                                                                                                                                                                                                                                                                                                                                                                                                                                                                                                                                                                                                                                                                                                                                                                                                                                                                                                                                                         | £36.33<br>£166.22                    |                                               |                                                           |                 |                      |
| 02/10/2023 R Timms - Bins<br>02/10/2023 Hannah Hulme - Website (Sept 23)<br>02/10/2023 R Damerell - Clerk Salary                                                                                                                  | 0002<br>BACS<br>BACS                  | £200.00<br>£1,001.65                      | £105.0                                           | 0                                           |                                  |                                |                                                                |                                |                    | £105.00                                                                                                                                                                                                                                                                                                                                                                                                                                                                                                                                                                                                                                                                                                                                                                                                                                                                                                                                                                                                                                                                                                                                                                                                                                                                                                                                                                                                                                                                                                                                                                                                                                                                                                                                                                                                                                                                                                                                                                                                                                                                                                                        |                                      |                                               |                                                           | £1,001.65       | SE 04                |
| 02/10/2023 HMRC - PAYE 12/10/2023 A J Gallagher - Liability Insurance 16/10/2023 ESPO - Play Area Bin Bags 16/10/2023 Frances Broorm - Babysitters First Aid                                                                      | BACS<br>BACS<br>BACS<br>BACS          | £65.04<br>£3,103.15<br>£39.36<br>£200.00  |                                                  |                                             |                                  |                                |                                                                |                                |                    | £200.00                                                                                                                                                                                                                                                                                                                                                                                                                                                                                                                                                                                                                                                                                                                                                                                                                                                                                                                                                                                                                                                                                                                                                                                                                                                                                                                                                                                                                                                                                                                                                                                                                                                                                                                                                                                                                                                                                                                                                                                                                                                                                                                        |                                      | £39.36                                        | £3,103                                                    | .15             | 5:04                 |
| 16/10/2023 Oakley Informer 16/10/2023 Philippa Tawn - BWU English Lessons 27/10/2023 HMRC - PAYE                                                                                                                                  | BACS<br>BACS<br>BACS                  | £9.00<br>£200.00<br>£65.04                |                                                  |                                             |                                  |                                |                                                                |                                |                    |                                                                                                                                                                                                                                                                                                                                                                                                                                                                                                                                                                                                                                                                                                                                                                                                                                                                                                                                                                                                                                                                                                                                                                                                                                                                                                                                                                                                                                                                                                                                                                                                                                                                                                                                                                                                                                                                                                                                                                                                                                                                                                                                |                                      |                                               |                                                           | £6              | 35.04                |
| 27/10/2023 R Damerell - Clerk Salary 27/10/2023 Hannah Hulme - Website (Oct23) Oxford Oak Tree (Hazard Trees identified in Tree 30/10/2023 Survey)                                                                                | BACS<br>BACS<br>BACS                  | £1,001.65<br>£200.00<br>£4,320.00         |                                                  |                                             |                                  |                                |                                                                |                                |                    |                                                                                                                                                                                                                                                                                                                                                                                                                                                                                                                                                                                                                                                                                                                                                                                                                                                                                                                                                                                                                                                                                                                                                                                                                                                                                                                                                                                                                                                                                                                                                                                                                                                                                                                                                                                                                                                                                                                                                                                                                                                                                                                                |                                      |                                               | £3,600.00                                                 | £1,001.65       |                      |
| 01/11/2023 Interest 01/11/2023 Interest Heart of Bucks - Brill With Ukraine Grant                                                                                                                                                 | BACS<br>BACS<br>BACS                  | ۵۳,۵∠۵.00                                 | £23.29<br>£5.7<br>£1,200.0                       |                                             |                                  | £23.29<br>£5.75                | £1,200.00                                                      |                                |                    |                                                                                                                                                                                                                                                                                                                                                                                                                                                                                                                                                                                                                                                                                                                                                                                                                                                                                                                                                                                                                                                                                                                                                                                                                                                                                                                                                                                                                                                                                                                                                                                                                                                                                                                                                                                                                                                                                                                                                                                                                                                                                                                                |                                      |                                               | 20,000.00                                                 |                 |                      |
| 02/11/2023 Bucks Council - Emptying Bins  Murphy's Wreaths - Purple Rememberance Wreath for 06/11/2023 Animals                                                                                                                    | BACS<br>DEBIT                         | £30.70                                    | £25.0                                            | 0                                           |                                  |                                |                                                                |                                |                    | £30.70                                                                                                                                                                                                                                                                                                                                                                                                                                                                                                                                                                                                                                                                                                                                                                                                                                                                                                                                                                                                                                                                                                                                                                                                                                                                                                                                                                                                                                                                                                                                                                                                                                                                                                                                                                                                                                                                                                                                                                                                                                                                                                                         |                                      |                                               |                                                           |                 |                      |
| 14/11/2023 E Slater - BWU Lessons 14/11/2023 P Tawn - BWU Lessons 20/11/2023 BT - Utilities 22/11/2023 Owlsworth - Windmill Repair                                                                                                | BACS BACS BACS BACS                   |                                           | £480.0<br>£420.0<br>£82.5<br>£8.135.1            | 7                                           |                                  |                                | CO 405 (T                                                      |                                |                    |                                                                                                                                                                                                                                                                                                                                                                                                                                                                                                                                                                                                                                                                                                                                                                                                                                                                                                                                                                                                                                                                                                                                                                                                                                                                                                                                                                                                                                                                                                                                                                                                                                                                                                                                                                                                                                                                                                                                                                                                                                                                                                                                | £82.57                               |                                               |                                                           |                 |                      |
| 22/11/2023 Truvelo - MVAS Installation 28/11/2023 Aspire - Grass Cutting Sept / Oct 23 30/11/2023 Drax - Utilities                                                                                                                | BACS BACS BACS BACS                   |                                           | £8,135.1<br>£480.0<br>£1,056.0<br>£163.4         | 0                                           |                                  |                                | £8,135.17                                                      | £1,056.00                      |                    | £480.00                                                                                                                                                                                                                                                                                                                                                                                                                                                                                                                                                                                                                                                                                                                                                                                                                                                                                                                                                                                                                                                                                                                                                                                                                                                                                                                                                                                                                                                                                                                                                                                                                                                                                                                                                                                                                                                                                                                                                                                                                                                                                                                        | £163.44                              |                                               |                                                           |                 |                      |
| 30/11/2023 Hannah Hunter - Website Domain 30/11/2023 R Damerell - Clerk Salary 30/11/2023 HMRC - PAYE                                                                                                                             | BACS<br>BACS<br>BACS                  |                                           | £103.4<br>£14.9<br>£1,780.0<br>£24.2             | 9                                           |                                  |                                |                                                                |                                |                    |                                                                                                                                                                                                                                                                                                                                                                                                                                                                                                                                                                                                                                                                                                                                                                                                                                                                                                                                                                                                                                                                                                                                                                                                                                                                                                                                                                                                                                                                                                                                                                                                                                                                                                                                                                                                                                                                                                                                                                                                                                                                                                                                | 2100.44                              |                                               |                                                           | £1,780.01       | 24.24                |
| Bucks Council Community Board - Life Saving 01/12/2023 Equipment Grant 07/12/2023 BSSC - Benches 01/12/2023 Interest                                                                                                              | BACS<br>BACS<br>BACS                  |                                           | £458.8<br>£1,022.5<br>£24.11                     |                                             |                                  | £458.82<br>£1,022.50<br>£24.11 |                                                                |                                |                    |                                                                                                                                                                                                                                                                                                                                                                                                                                                                                                                                                                                                                                                                                                                                                                                                                                                                                                                                                                                                                                                                                                                                                                                                                                                                                                                                                                                                                                                                                                                                                                                                                                                                                                                                                                                                                                                                                                                                                                                                                                                                                                                                |                                      |                                               |                                                           |                 |                      |
| 31/12/2023 Interest 01/12/2023 R Timms - Floodlights charging for MUGA 05/12/2023 R Timms - Bins and Path clearance                                                                                                               | BACS<br>0003<br>0004                  |                                           | £24.93<br>£165.0<br>£135.0                       | 0                                           |                                  | £24.11<br>£24.93               |                                                                |                                |                    | £135.00                                                                                                                                                                                                                                                                                                                                                                                                                                                                                                                                                                                                                                                                                                                                                                                                                                                                                                                                                                                                                                                                                                                                                                                                                                                                                                                                                                                                                                                                                                                                                                                                                                                                                                                                                                                                                                                                                                                                                                                                                                                                                                                        |                                      | £165.00                                       |                                                           |                 |                      |
| 04/12/2024 Bucks Council - Bins 05/12/2024 Hannah Hunter - Website Domain 05/12/2024 Philippa Tawn - BWU English Lessons                                                                                                          | BACS<br>BACS<br>BACS                  |                                           | £43.5<br>£200.0<br>£490.0                        | 0                                           |                                  |                                |                                                                |                                |                    | £43.50                                                                                                                                                                                                                                                                                                                                                                                                                                                                                                                                                                                                                                                                                                                                                                                                                                                                                                                                                                                                                                                                                                                                                                                                                                                                                                                                                                                                                                                                                                                                                                                                                                                                                                                                                                                                                                                                                                                                                                                                                                                                                                                         |                                      |                                               |                                                           |                 |                      |
| 05/12/2024 N Misselbrook - War Memorial Plants 06/12/2024 Oxfordshire Tree Services 15/12/2024 Aspire Community Services                                                                                                          | BACS<br>BACS<br>BACS                  |                                           | £126.0<br>£650.0<br>£528.0                       | 0                                           |                                  |                                |                                                                | £528.00                        |                    | £126.00<br>£650.00                                                                                                                                                                                                                                                                                                                                                                                                                                                                                                                                                                                                                                                                                                                                                                                                                                                                                                                                                                                                                                                                                                                                                                                                                                                                                                                                                                                                                                                                                                                                                                                                                                                                                                                                                                                                                                                                                                                                                                                                                                                                                                             |                                      |                                               |                                                           |                 |                      |
| 19/12/2023 BT - Utilities  Sanders Electrical - Floodlight Charing - MUGA 19/12/2023 Storage  19/12/2023 Svitlana Pimkina - BWU Refreshement expenses                                                                             | BACS BACS BACS                        |                                           | £82.5<br>£480.0<br>£45.0                         | 0                                           |                                  |                                |                                                                |                                |                    |                                                                                                                                                                                                                                                                                                                                                                                                                                                                                                                                                                                                                                                                                                                                                                                                                                                                                                                                                                                                                                                                                                                                                                                                                                                                                                                                                                                                                                                                                                                                                                                                                                                                                                                                                                                                                                                                                                                                                                                                                                                                                                                                | £82.57                               | £480.00                                       |                                                           |                 |                      |
| 21/12/2023 Seagrave Nurseries - Play Area Trees                                                                                                                                                                                   | BACS                                  |                                           | £549.3                                           |                                             |                                  |                                |                                                                | 2024                           |                    |                                                                                                                                                                                                                                                                                                                                                                                                                                                                                                                                                                                                                                                                                                                                                                                                                                                                                                                                                                                                                                                                                                                                                                                                                                                                                                                                                                                                                                                                                                                                                                                                                                                                                                                                                                                                                                                                                                                                                                                                                                                                                                                                |                                      |                                               | £549.36                                                   |                 |                      |