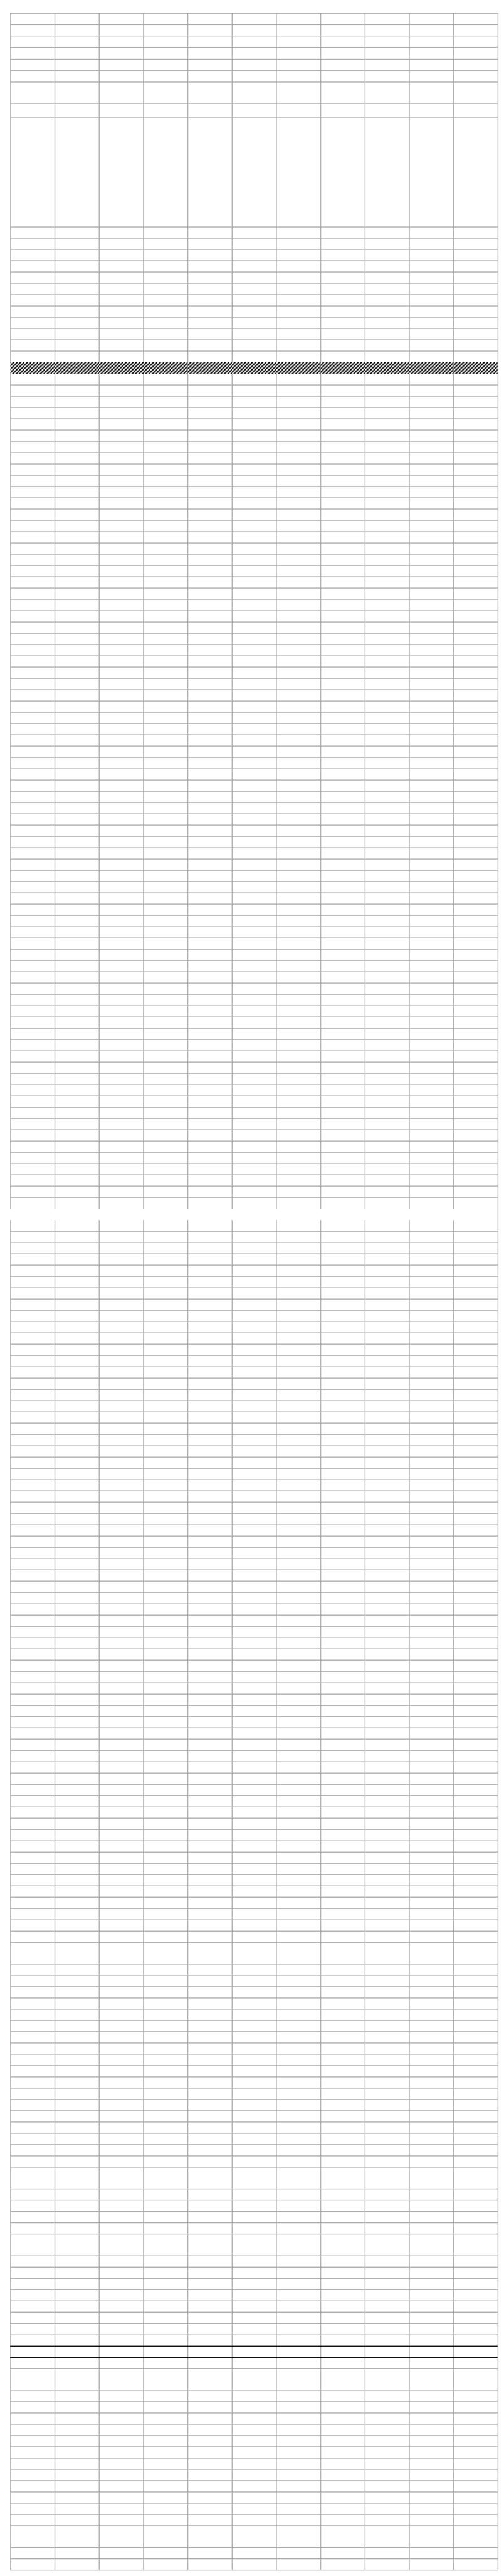

| 2023/24 BRILL PARISH COUNCIL                                                                                                                                                                                                      |                                       |                                           |                                                  |                                             |                                  |                                |                                                                |                                |                    |                                                                                                                                                                                                                                                                                                                                                                                                                                                                                                                                                                                                                                                                                                                                                                                                                                                                                                                                                                                                                                                                                                                                                                                                                                                                                                                                                                                                                                                                                                                                                                                                                                                                                                                                                                                                                                                                                                                                                                                                                                                                                                                                |                                      |                                               |                                                           |                 |                      |
|-----------------------------------------------------------------------------------------------------------------------------------------------------------------------------------------------------------------------------------|---------------------------------------|-------------------------------------------|--------------------------------------------------|---------------------------------------------|----------------------------------|--------------------------------|----------------------------------------------------------------|--------------------------------|--------------------|--------------------------------------------------------------------------------------------------------------------------------------------------------------------------------------------------------------------------------------------------------------------------------------------------------------------------------------------------------------------------------------------------------------------------------------------------------------------------------------------------------------------------------------------------------------------------------------------------------------------------------------------------------------------------------------------------------------------------------------------------------------------------------------------------------------------------------------------------------------------------------------------------------------------------------------------------------------------------------------------------------------------------------------------------------------------------------------------------------------------------------------------------------------------------------------------------------------------------------------------------------------------------------------------------------------------------------------------------------------------------------------------------------------------------------------------------------------------------------------------------------------------------------------------------------------------------------------------------------------------------------------------------------------------------------------------------------------------------------------------------------------------------------------------------------------------------------------------------------------------------------------------------------------------------------------------------------------------------------------------------------------------------------------------------------------------------------------------------------------------------------|--------------------------------------|-----------------------------------------------|-----------------------------------------------------------|-----------------|----------------------|
| 1st April balances                                                                                                                                                                                                                | Treasurer Savings Outstanding cheques | 26,400.64<br>17,160.05<br>4,629.31        |                                                  |                                             |                                  |                                |                                                                |                                |                    | Maintenance of Village Amenities                                                                                                                                                                                                                                                                                                                                                                                                                                                                                                                                                                                                                                                                                                                                                                                                                                                                                                                                                                                                                                                                                                                                                                                                                                                                                                                                                                                                                                                                                                                                                                                                                                                                                                                                                                                                                                                                                                                                                                                                                                                                                               |                                      |                                               | Safety                                                    |                 |                      |
|                                                                                                                                                                                                                                   | total                                 | £38,931.38                                |                                                  | INCOME                                      |                                  |                                | EXPENDITUR                                                     | <u>E</u>                       |                    |                                                                                                                                                                                                                                                                                                                                                                                                                                                                                                                                                                                                                                                                                                                                                                                                                                                                                                                                                                                                                                                                                                                                                                                                                                                                                                                                                                                                                                                                                                                                                                                                                                                                                                                                                                                                                                                                                                                                                                                                                                                                                                                                |                                      |                                               |                                                           |                 |                      |
|                                                                                                                                                                                                                                   |                                       |                                           |                                                  |                                             |                                  |                                | Pural                                                          |                                |                    |                                                                                                                                                                                                                                                                                                                                                                                                                                                                                                                                                                                                                                                                                                                                                                                                                                                                                                                                                                                                                                                                                                                                                                                                                                                                                                                                                                                                                                                                                                                                                                                                                                                                                                                                                                                                                                                                                                                                                                                                                                                                                                                                |                                      |                                               |                                                           |                 |                      |
|                                                                                                                                                                                                                                   | Cheque                                | Treasurer's                               |                                                  | Precept<br>(collected<br>through<br>Council | Devolved Services Allowance from |                                | Rural Payments Agency (for Brill Village Community Maintenance | Grass Cutting /<br>Gardening / | Mower<br>Maintenan | Installation of posts for speed of Bins / Installation of posts for speed indicator Indicator Installation of Payment to Brill Village Indicator Installation of Payment to Brill Village Indicator Installation of Payment to Brill Village Indicator Installation of posts for Speed Installation of Payment to Description of Payment to Description Installation of posts for Speed Installation of Payment to | Utilities -<br>Broadband<br>/ Street | Play Area / Ce of Multi-<br>Playing use Games | Trees - RoSPA Publi inspections and inspection of Liabili | cy Clerk HMR    | Stationery and other |
| date description  01/04/2023 Interest  14/04/2023 Precept 1st Installment                                                                                                                                                         | DD DD                                 |                                           | \$\frac{\xi\text{E8.94}}{\xi\text{£25,396.25}}\$ | £25,396.25                                  | BCC                              | VAT Savings a/c t Income £8.94 | Herd) of windmill                                              | Maintenance                    | се                 |                                                                                                                                                                                                                                                                                                                                                                                                                                                                                                                                                                                                                                                                                                                                                                                                                                                                                                                                                                                                                                                                                                                                                                                                                                                                                                                                                                                                                                                                                                                                                                                                                                                                                                                                                                                                                                                                                                                                                                                                                                                                                                                                | The Walks costs                      | Field Area                                    | maintenance playground Insurar                            | -               |                      |
| 14/04/2023 Bucks Council - Brill with Ukraine Grant 30/04/2023 Interest 19/04/2023 Bucks Council - Emptying Bins 19/04/2023 BT - Utilities                                                                                        | DD<br>DD<br>DD                        |                                           | £4,040.00<br>£18.89<br>£28.22<br>£66.26          |                                             |                                  | £4,040.00<br>£18.89            |                                                                |                                |                    | £19.58                                                                                                                                                                                                                                                                                                                                                                                                                                                                                                                                                                                                                                                                                                                                                                                                                                                                                                                                                                                                                                                                                                                                                                                                                                                                                                                                                                                                                                                                                                                                                                                                                                                                                                                                                                                                                                                                                                                                                                                                                                                                                                                         | £53.01                               |                                               |                                                           |                 |                      |
| 04/04/2023 Benches - Sports & Social Club  VOID  04/04/2023 Cllr Hulme Hunter Expenses                                                                                                                                            | 822970<br>822971<br>822972            | £1,227.00<br>£200.00                      | 200.20                                           |                                             |                                  |                                |                                                                |                                |                    |                                                                                                                                                                                                                                                                                                                                                                                                                                                                                                                                                                                                                                                                                                                                                                                                                                                                                                                                                                                                                                                                                                                                                                                                                                                                                                                                                                                                                                                                                                                                                                                                                                                                                                                                                                                                                                                                                                                                                                                                                                                                                                                                | 200.01                               | £1,022.50                                     |                                                           |                 | £200.                |
| 04/04/2023 Cllr Hulme Hunter Expenses - Online Applications 04/04/2023 Bucks Council - MVAS 04/04/2023 E Slater - Brill With Ukraine - English Lessons                                                                            | 822973<br>822974<br>822975            | £265.68<br>£3,295.00<br>£662.61           |                                                  |                                             |                                  |                                |                                                                |                                |                    | £3,295.00                                                                                                                                                                                                                                                                                                                                                                                                                                                                                                                                                                                                                                                                                                                                                                                                                                                                                                                                                                                                                                                                                                                                                                                                                                                                                                                                                                                                                                                                                                                                                                                                                                                                                                                                                                                                                                                                                                                                                                                                                                                                                                                      |                                      |                                               |                                                           |                 | £265.0               |
| 04/04/2023 Rob Timms - War Memorial clearance 18/04/2023 BALC - Subscription 18/04/2023 Brill Memorial Hall Hire 18/04/2023 N Rogers - War Memorial Steam Clean                                                                   | 822976<br>822977<br>822978<br>822979  | £37.50<br>£185.50<br>£164.33              |                                                  |                                             |                                  |                                |                                                                |                                |                    | £37.50                                                                                                                                                                                                                                                                                                                                                                                                                                                                                                                                                                                                                                                                                                                                                                                                                                                                                                                                                                                                                                                                                                                                                                                                                                                                                                                                                                                                                                                                                                                                                                                                                                                                                                                                                                                                                                                                                                                                                                                                                                                                                                                         |                                      |                                               |                                                           |                 |                      |
| VOID  18/04/2023 Gordon Govier - War Memorial  18/04/2023 Clerk Salary - April                                                                                                                                                    | 822980<br>822981<br>822982            | £60.00<br>£856.61                         |                                                  |                                             |                                  |                                |                                                                |                                |                    | £350.00<br>£60.00                                                                                                                                                                                                                                                                                                                                                                                                                                                                                                                                                                                                                                                                                                                                                                                                                                                                                                                                                                                                                                                                                                                                                                                                                                                                                                                                                                                                                                                                                                                                                                                                                                                                                                                                                                                                                                                                                                                                                                                                                                                                                                              |                                      |                                               |                                                           | £856.61         |                      |
| 18/04/2023 HMRC - PAYE  VOID  VOID                                                                                                                                                                                                | 822983<br>822984<br>822985            | £210.08                                   |                                                  |                                             |                                  |                                |                                                                | 0440.00                        |                    |                                                                                                                                                                                                                                                                                                                                                                                                                                                                                                                                                                                                                                                                                                                                                                                                                                                                                                                                                                                                                                                                                                                                                                                                                                                                                                                                                                                                                                                                                                                                                                                                                                                                                                                                                                                                                                                                                                                                                                                                                                                                                                                                |                                      |                                               |                                                           | £21             | 0.08                 |
| 18/04/2023 Aspire - Grass Cutting 18/04/2023 E Slater - Brill With Ukraine - BSSC Hire 18/04/2023 Bucks Council - Utilities - Energy 18/04/2023 S Frewin - Garages Hire                                                           | 822986<br>822987<br>822988<br>822989  | £31.50<br>£215.75<br>£80.00               |                                                  |                                             |                                  |                                |                                                                | £440.00                        |                    |                                                                                                                                                                                                                                                                                                                                                                                                                                                                                                                                                                                                                                                                                                                                                                                                                                                                                                                                                                                                                                                                                                                                                                                                                                                                                                                                                                                                                                                                                                                                                                                                                                                                                                                                                                                                                                                                                                                                                                                                                                                                                                                                | £179.79                              |                                               |                                                           |                 |                      |
| 18/04/2023 E Pugh - Brill with Ukraine - English Lessons 25/04/2023 Cllr Springs - No Mow Bee Sign supplies 25/04/2023 Aspire - Grass Cutting                                                                                     | 822990<br>822991<br>822992            | £180.00<br>£9.00<br>£528.00               |                                                  |                                             |                                  |                                |                                                                | £9.00<br>£440.00               |                    |                                                                                                                                                                                                                                                                                                                                                                                                                                                                                                                                                                                                                                                                                                                                                                                                                                                                                                                                                                                                                                                                                                                                                                                                                                                                                                                                                                                                                                                                                                                                                                                                                                                                                                                                                                                                                                                                                                                                                                                                                                                                                                                                |                                      |                                               |                                                           |                 |                      |
| 25/04/2023 Play Area Plaques  VOID  25/04/2023 MP Printers - Encroachment Letter Printing                                                                                                                                         | 822993<br>822994<br>822995            | £74.00<br>£99.00                          |                                                  |                                             |                                  |                                |                                                                |                                |                    | £99.00                                                                                                                                                                                                                                                                                                                                                                                                                                                                                                                                                                                                                                                                                                                                                                                                                                                                                                                                                                                                                                                                                                                                                                                                                                                                                                                                                                                                                                                                                                                                                                                                                                                                                                                                                                                                                                                                                                                                                                                                                                                                                                                         |                                      | £74.00                                        |                                                           |                 |                      |
| 25/04/2023 BVCH - End of Year Overspend 25/04/2023 R Timms - Bins 18/05/2023 Bucks Council - Bins 19/05/2023 BT - Utilities                                                                                                       | 822996<br>822997<br>DD<br>DD          | £423.80<br>£105.00<br>£117.86<br>£67.81   |                                                  |                                             |                                  |                                |                                                                |                                |                    | £105.00<br>£117.86                                                                                                                                                                                                                                                                                                                                                                                                                                                                                                                                                                                                                                                                                                                                                                                                                                                                                                                                                                                                                                                                                                                                                                                                                                                                                                                                                                                                                                                                                                                                                                                                                                                                                                                                                                                                                                                                                                                                                                                                                                                                                                             | £67.81                               |                                               |                                                           |                 |                      |
| 02/05/2023 E Slater - BWU English Lessons VOID 02/05/2023 Alice West - BWU English Lessons                                                                                                                                        | 82298<br>82299<br>22600               | £410.00                                   |                                                  |                                             |                                  |                                |                                                                |                                |                    |                                                                                                                                                                                                                                                                                                                                                                                                                                                                                                                                                                                                                                                                                                                                                                                                                                                                                                                                                                                                                                                                                                                                                                                                                                                                                                                                                                                                                                                                                                                                                                                                                                                                                                                                                                                                                                                                                                                                                                                                                                                                                                                                |                                      |                                               |                                                           |                 |                      |
| 02/05/2023 Hannah Hulme Hunter - Website Expenses 02/05/2023 Phillipa Tawn - BWU English Lessons 02/05/2023 R Timms - Bins / Common Clearance 16/05/2023 N Misselbrook - War Memorial Plants                                      | 22601<br>22602<br>22603<br>22604      | £200.00<br>£80.00<br>£230.00<br>£150.00   |                                                  |                                             |                                  |                                |                                                                |                                |                    | £230.00                                                                                                                                                                                                                                                                                                                                                                                                                                                                                                                                                                                                                                                                                                                                                                                                                                                                                                                                                                                                                                                                                                                                                                                                                                                                                                                                                                                                                                                                                                                                                                                                                                                                                                                                                                                                                                                                                                                                                                                                                                                                                                                        |                                      |                                               |                                                           |                 |                      |
| 16/05/2023 N Misselbrook - War Memorial Plants  VOID  16/05/2023 Clerk Salary - May  16/05/2023 HMRC - PAYE                                                                                                                       | 22604<br>22606<br>22607               | £150.00<br>£856.61<br>£210.08             |                                                  |                                             |                                  |                                |                                                                |                                |                    | £150.00                                                                                                                                                                                                                                                                                                                                                                                                                                                                                                                                                                                                                                                                                                                                                                                                                                                                                                                                                                                                                                                                                                                                                                                                                                                                                                                                                                                                                                                                                                                                                                                                                                                                                                                                                                                                                                                                                                                                                                                                                                                                                                                        |                                      |                                               |                                                           | £856.61         | 10.08                |
| 17/05/2023   HMRC - PAYE<br>17/05/2023   B Knight - Internal Audit<br>17/05/2023   J Tuffley - Dropbox<br>17/05/2023   Bucks Council - Dog Bins                                                                                   | 22608<br>22609<br>22610               | £99.00<br>£150.00<br>£254.38              |                                                  |                                             |                                  |                                |                                                                |                                |                    | £254.38                                                                                                                                                                                                                                                                                                                                                                                                                                                                                                                                                                                                                                                                                                                                                                                                                                                                                                                                                                                                                                                                                                                                                                                                                                                                                                                                                                                                                                                                                                                                                                                                                                                                                                                                                                                                                                                                                                                                                                                                                                                                                                                        |                                      |                                               |                                                           | 1.21            | £150.                |
| VOID 17/05/2023 Gray Russ - Encroachment Letter Delivery 17/05/2023 R Damerell - Stamps                                                                                                                                           | 22612<br>22613                        | £165.16<br>£17.60                         |                                                  |                                             |                                  |                                |                                                                |                                |                    |                                                                                                                                                                                                                                                                                                                                                                                                                                                                                                                                                                                                                                                                                                                                                                                                                                                                                                                                                                                                                                                                                                                                                                                                                                                                                                                                                                                                                                                                                                                                                                                                                                                                                                                                                                                                                                                                                                                                                                                                                                                                                                                                |                                      |                                               |                                                           |                 | £165.                |
| 18/05/2023 MP Printers - A Board Posters 19/05/2023 Hannah Hulme Hunter - Table Advet & Pins 19/05/2023 Hannah Hulme Hunter - Extra Boards 23/05/2023 Hannah Hulme Hunter - Life Saving Equipment                                 | 22614<br>22615<br>22616<br>22617      | £33.00<br>£59.48<br>£24.00<br>£560.22     |                                                  |                                             |                                  |                                |                                                                |                                |                    |                                                                                                                                                                                                                                                                                                                                                                                                                                                                                                                                                                                                                                                                                                                                                                                                                                                                                                                                                                                                                                                                                                                                                                                                                                                                                                                                                                                                                                                                                                                                                                                                                                                                                                                                                                                                                                                                                                                                                                                                                                                                                                                                |                                      |                                               |                                                           |                 | £33.<br>£59.<br>£24. |
| 23/05/2023 J Tuffley BWU Expenses 23/05/2023 J Tuffley Play Area Opening Expenses 23/05/2023 Liz Springs - Recycle Bins                                                                                                           | 22618<br>22619<br>22620               | £29.90<br>£64.98<br>£5.00                 |                                                  |                                             |                                  |                                |                                                                |                                |                    |                                                                                                                                                                                                                                                                                                                                                                                                                                                                                                                                                                                                                                                                                                                                                                                                                                                                                                                                                                                                                                                                                                                                                                                                                                                                                                                                                                                                                                                                                                                                                                                                                                                                                                                                                                                                                                                                                                                                                                                                                                                                                                                                |                                      | £64.98                                        |                                                           |                 | £5                   |
| 23/05/2023 J Tuffley Annual Parish Meeting Refreshments 23/05/2023 Mike Wye - Windmill Paint 01/06/2023 Interest                                                                                                                  | 22621<br>22622<br>DD                  | £30.40<br>£562.20                         | £27.62                                           |                                             |                                  | £27.62                         | £562.20                                                        |                                |                    |                                                                                                                                                                                                                                                                                                                                                                                                                                                                                                                                                                                                                                                                                                                                                                                                                                                                                                                                                                                                                                                                                                                                                                                                                                                                                                                                                                                                                                                                                                                                                                                                                                                                                                                                                                                                                                                                                                                                                                                                                                                                                                                                |                                      |                                               |                                                           |                 | £30.                 |
| 16/06/2023 Bucks Council - Devolved Services 16/06/2023 Heart of Bucks - Brill With Ukraine Grant 19/06/2023 BT - Utilities 05/06/2023 Drax - Electricity                                                                         | DD<br>DD<br>DD<br>DD                  | £1,876.28<br>£2,000.00<br>£166.22         | £72.26                                           |                                             | £1,876.28                        | £2,000.00                      |                                                                |                                |                    |                                                                                                                                                                                                                                                                                                                                                                                                                                                                                                                                                                                                                                                                                                                                                                                                                                                                                                                                                                                                                                                                                                                                                                                                                                                                                                                                                                                                                                                                                                                                                                                                                                                                                                                                                                                                                                                                                                                                                                                                                                                                                                                                | £72.26<br>£166.22                    |                                               |                                                           |                 |                      |
| 30/06/2023 Drax - Electricity 05/06/2023 R Timms - Bins & Strimming MUGA weeds 05/06/2023 HHH - Website & Comms                                                                                                                   | DD<br>22623<br>22624                  | £171.77<br>£135.00<br>£200.00             |                                                  |                                             |                                  |                                |                                                                |                                |                    |                                                                                                                                                                                                                                                                                                                                                                                                                                                                                                                                                                                                                                                                                                                                                                                                                                                                                                                                                                                                                                                                                                                                                                                                                                                                                                                                                                                                                                                                                                                                                                                                                                                                                                                                                                                                                                                                                                                                                                                                                                                                                                                                | £166.22<br>£171.77                   | £135.00                                       |                                                           |                 |                      |
| 05/06/2023 Bucks Council - Mattress Collection 05/06/2023 Aspire - Grass Cutting 05/06/2023 Briants - Notice Stakes                                                                                                               | 22625<br>22626<br>22627               | £40.95<br>£528.00<br>£19.18               |                                                  |                                             |                                  |                                |                                                                | £528.00                        |                    | £40.95 £19.18                                                                                                                                                                                                                                                                                                                                                                                                                                                                                                                                                                                                                                                                                                                                                                                                                                                                                                                                                                                                                                                                                                                                                                                                                                                                                                                                                                                                                                                                                                                                                                                                                                                                                                                                                                                                                                                                                                                                                                                                                                                                                                                  |                                      |                                               |                                                           |                 |                      |
| VOID  05/06/2023 Truvello - SID Intallation  05/06/2023 P Tawn - BWU English Lessons  05/06/2023 BVCH Qrtrly payment                                                                                                              | 22628<br>22629<br>22630<br>22631      | £400.00<br>£320.45<br>£600.00             | I I                                              |                                             |                                  |                                |                                                                |                                |                    | £400.00                                                                                                                                                                                                                                                                                                                                                                                                                                                                                                                                                                                                                                                                                                                                                                                                                                                                                                                                                                                                                                                                                                                                                                                                                                                                                                                                                                                                                                                                                                                                                                                                                                                                                                                                                                                                                                                                                                                                                                                                                                                                                                                        |                                      |                                               |                                                           |                 |                      |
| 05/06/2023 BVCH Qittiy payment  05/06/2023 G Govier - Strimming / Rubbish Collection  VOID  VOID                                                                                                                                  | 22632<br>22633<br>22634               | £60.00                                    |                                                  |                                             |                                  |                                |                                                                |                                |                    | £600.00                                                                                                                                                                                                                                                                                                                                                                                                                                                                                                                                                                                                                                                                                                                                                                                                                                                                                                                                                                                                                                                                                                                                                                                                                                                                                                                                                                                                                                                                                                                                                                                                                                                                                                                                                                                                                                                                                                                                                                                                                                                                                                                        |                                      |                                               |                                                           |                 |                      |
| 12/06/2023 Old Farm - Flood prevention 12/06/2023 E Slater - BWU English Lessons 12/06/2023 J Pugh - BWU English Lessons                                                                                                          | 22635<br>22636<br>22637               | £1,634.00<br>£460.00<br>£60.00            |                                                  |                                             |                                  |                                |                                                                |                                |                    | £1,634.00                                                                                                                                                                                                                                                                                                                                                                                                                                                                                                                                                                                                                                                                                                                                                                                                                                                                                                                                                                                                                                                                                                                                                                                                                                                                                                                                                                                                                                                                                                                                                                                                                                                                                                                                                                                                                                                                                                                                                                                                                                                                                                                      |                                      |                                               |                                                           |                 |                      |
| 19/06/2023 R Damerell - Clerk Salary 19/06/2023 HMRC - PAYE 22/06/2023 RoSPA - Inspection (Play Area)                                                                                                                             | 22638<br>22639<br>22640<br>22641      | £856.61<br>£210.08<br>£157.20             |                                                  |                                             |                                  |                                |                                                                |                                |                    |                                                                                                                                                                                                                                                                                                                                                                                                                                                                                                                                                                                                                                                                                                                                                                                                                                                                                                                                                                                                                                                                                                                                                                                                                                                                                                                                                                                                                                                                                                                                                                                                                                                                                                                                                                                                                                                                                                                                                                                                                                                                                                                                |                                      | £157.20                                       |                                                           | £856.61<br>£21  | 0.08                 |
| VOID  29/06/2023 MP Printers - Common Poster  30/06/2023 Briants -                                                                                                                                                                | 22642<br>22643<br>22644               | £36.00<br>£20.60                          |                                                  |                                             |                                  |                                |                                                                |                                |                    | £36.00                                                                                                                                                                                                                                                                                                                                                                                                                                                                                                                                                                                                                                                                                                                                                                                                                                                                                                                                                                                                                                                                                                                                                                                                                                                                                                                                                                                                                                                                                                                                                                                                                                                                                                                                                                                                                                                                                                                                                                                                                                                                                                                         |                                      | £20.60                                        |                                                           |                 |                      |
| 30/06/2023 Phillipa Tawn - BWU Engllish Lessons 30/06/2023 A West - BWU English Lessons 30/06/2023 ESPO - Play Area Bin                                                                                                           | 22645<br>22646<br>22647               | £390.00<br>£101.06<br>£443.70             |                                                  |                                             |                                  |                                |                                                                |                                |                    |                                                                                                                                                                                                                                                                                                                                                                                                                                                                                                                                                                                                                                                                                                                                                                                                                                                                                                                                                                                                                                                                                                                                                                                                                                                                                                                                                                                                                                                                                                                                                                                                                                                                                                                                                                                                                                                                                                                                                                                                                                                                                                                                |                                      | £443.70                                       |                                                           |                 |                      |
| 30/06/2023 Elaine Horsey - Play Area Opening refreshments 01/07/2023 Interest 26/07/2023 Wayleave - UKPN 19/07/2023 BT - Utilities                                                                                                | 22649                                 | £19.50                                    | £32.00<br>£220.05<br>£172.05                     |                                             |                                  | £32.00<br>£220.05              |                                                                |                                |                    |                                                                                                                                                                                                                                                                                                                                                                                                                                                                                                                                                                                                                                                                                                                                                                                                                                                                                                                                                                                                                                                                                                                                                                                                                                                                                                                                                                                                                                                                                                                                                                                                                                                                                                                                                                                                                                                                                                                                                                                                                                                                                                                                | £172.05                              | £19.50                                        |                                                           |                 |                      |
| 27/07/2023 Drax - Electricity 01/07/2023 R Timms - Bins 03/07/2023 Aspire Grass Cutting                                                                                                                                           | 22648<br>22350                        | £166.22<br>£105.00<br>£528.00             | 2112.00                                          |                                             |                                  |                                |                                                                | £440.00                        |                    | £105.00                                                                                                                                                                                                                                                                                                                                                                                                                                                                                                                                                                                                                                                                                                                                                                                                                                                                                                                                                                                                                                                                                                                                                                                                                                                                                                                                                                                                                                                                                                                                                                                                                                                                                                                                                                                                                                                                                                                                                                                                                                                                                                                        | £166.22                              |                                               |                                                           |                 |                      |
| 04/07/2023 HHH Website  VOID  05/07/2023 Oakley Informer  09/07/2023 R Damerell - Stamps                                                                                                                                          | 22351<br>22352<br>22353<br>22354      | £200.00<br>£9.00                          |                                                  |                                             |                                  |                                |                                                                |                                |                    |                                                                                                                                                                                                                                                                                                                                                                                                                                                                                                                                                                                                                                                                                                                                                                                                                                                                                                                                                                                                                                                                                                                                                                                                                                                                                                                                                                                                                                                                                                                                                                                                                                                                                                                                                                                                                                                                                                                                                                                                                                                                                                                                |                                      |                                               |                                                           |                 | £9.                  |
| 09/07/2023 R Damerell - Stamps 09/07/2023 Windmill Survey 11/07/2023 N Dunbar - Tree Survey 11/07/2023 Briants - Timber                                                                                                           | 22354<br>22355<br>22356<br>22357      | £2,732.40<br>£3,729.40<br>£26.90          |                                                  |                                             |                                  |                                | £2,732.40                                                      |                                |                    |                                                                                                                                                                                                                                                                                                                                                                                                                                                                                                                                                                                                                                                                                                                                                                                                                                                                                                                                                                                                                                                                                                                                                                                                                                                                                                                                                                                                                                                                                                                                                                                                                                                                                                                                                                                                                                                                                                                                                                                                                                                                                                                                | £26.90                               |                                               | £3,729.40                                                 |                 | 2.0.0                |
| 12/07/2023 R Damerell - HP Ink 17/07/2023 Mike Horn - Football Goals 17/07/2023 HHH Deifb Signs                                                                                                                                   | 22358<br>22359<br>22360               | £39.96<br>£88.76<br>£15.99                |                                                  |                                             |                                  |                                |                                                                |                                |                    |                                                                                                                                                                                                                                                                                                                                                                                                                                                                                                                                                                                                                                                                                                                                                                                                                                                                                                                                                                                                                                                                                                                                                                                                                                                                                                                                                                                                                                                                                                                                                                                                                                                                                                                                                                                                                                                                                                                                                                                                                                                                                                                                |                                      | £88.76                                        |                                                           |                 | £39.                 |
| 17/07/2023 ESPO - Stationary 19/07/2023 Bucks Council - Dog Bin Replacement 19/07/2023 BVCH - Warden Salary Backdated April 2023 19/07/2023 BMH - Brill with Ukraine - English Lessons                                            | 22361<br>22362<br>22363<br>22364      | £39.78<br>£302.06<br>£165.00              |                                                  |                                             |                                  |                                |                                                                |                                |                    | £302.06 £165.00                                                                                                                                                                                                                                                                                                                                                                                                                                                                                                                                                                                                                                                                                                                                                                                                                                                                                                                                                                                                                                                                                                                                                                                                                                                                                                                                                                                                                                                                                                                                                                                                                                                                                                                                                                                                                                                                                                                                                                                                                                                                                                                |                                      |                                               |                                                           |                 | £39.                 |
| 19/07/2023 N Misslebrook - War Memorial - Plants 19/07/2023 Open Spaces Society - Subscription 19/07/2023 Sparkx - Street Light repair                                                                                            | 22365<br>22366<br>22367               | £100.00<br>£45.00<br>£234.00              |                                                  |                                             |                                  |                                |                                                                |                                |                    | £100.00                                                                                                                                                                                                                                                                                                                                                                                                                                                                                                                                                                                                                                                                                                                                                                                                                                                                                                                                                                                                                                                                                                                                                                                                                                                                                                                                                                                                                                                                                                                                                                                                                                                                                                                                                                                                                                                                                                                                                                                                                                                                                                                        | £234.00                              |                                               |                                                           |                 |                      |
| VOID VOID VOID                                                                                                                                                                                                                    | 22368<br>22369<br>22370               |                                           |                                                  |                                             |                                  |                                |                                                                |                                |                    |                                                                                                                                                                                                                                                                                                                                                                                                                                                                                                                                                                                                                                                                                                                                                                                                                                                                                                                                                                                                                                                                                                                                                                                                                                                                                                                                                                                                                                                                                                                                                                                                                                                                                                                                                                                                                                                                                                                                                                                                                                                                                                                                |                                      |                                               |                                                           |                 |                      |
| VOID  25/07/2023 HHH Laptop Connector  26/07/2023 Clerk Salary  26/07/2023 HMRC PAYE                                                                                                                                              | 22371<br>22372<br>22373<br>22374      | £16.99<br>£1,001.65                       |                                                  |                                             |                                  |                                |                                                                |                                |                    |                                                                                                                                                                                                                                                                                                                                                                                                                                                                                                                                                                                                                                                                                                                                                                                                                                                                                                                                                                                                                                                                                                                                                                                                                                                                                                                                                                                                                                                                                                                                                                                                                                                                                                                                                                                                                                                                                                                                                                                                                                                                                                                                |                                      |                                               |                                                           | £1,001.65       | £16.9                |
| 01/08/2023 Interest 08/08/2023 Brill With Ukraine - Donation 29/08/2023 VAT Reclaim                                                                                                                                               | DD DD DD                              | 200.04                                    | £35.26<br>£25.0<br>£24,886.7                     |                                             |                                  | £35.26<br>£25.00<br>£24,886.75 |                                                                |                                |                    |                                                                                                                                                                                                                                                                                                                                                                                                                                                                                                                                                                                                                                                                                                                                                                                                                                                                                                                                                                                                                                                                                                                                                                                                                                                                                                                                                                                                                                                                                                                                                                                                                                                                                                                                                                                                                                                                                                                                                                                                                                                                                                                                |                                      |                                               |                                                           | 2.0             | 5.04                 |
| 03/08/2023 Bucks Council - Bins 07/08/2023 Bucks Council - Dog Bins 21/08/2023 BT - Utilities                                                                                                                                     | DD<br>DD<br>DD                        |                                           | £30.70<br>£254.38<br>£89.16                      |                                             |                                  |                                |                                                                |                                |                    | £30.70<br>£254.38                                                                                                                                                                                                                                                                                                                                                                                                                                                                                                                                                                                                                                                                                                                                                                                                                                                                                                                                                                                                                                                                                                                                                                                                                                                                                                                                                                                                                                                                                                                                                                                                                                                                                                                                                                                                                                                                                                                                                                                                                                                                                                              | £89.16                               |                                               |                                                           |                 |                      |
| 31/08/2023 Bucks Council - Bins 01/08/2023 G Govvier - Walks Work 01/08/2023 MP Printers - Hartwell's Barn Leaflet 01/08/2023 HHH - Website & Comms                                                                               | DD<br>2375<br>2376<br>2377            | £50.00<br>£42.00<br>£200.00               | £33.25                                           |                                             |                                  |                                |                                                                |                                |                    | £33.25                                                                                                                                                                                                                                                                                                                                                                                                                                                                                                                                                                                                                                                                                                                                                                                                                                                                                                                                                                                                                                                                                                                                                                                                                                                                                                                                                                                                                                                                                                                                                                                                                                                                                                                                                                                                                                                                                                                                                                                                                                                                                                                         | £50.00                               |                                               |                                                           |                 |                      |
| 01/08/2023 Philir - Website & Confins  01/08/2023 R Timms - Bins & Walks work  01/08/2023 Philippa Tawn - BWU English Lessons  VOID                                                                                               | 2378<br>2379<br>2380                  | £260.00<br>£260.00<br>£740.00             |                                                  |                                             |                                  |                                |                                                                |                                |                    | £105.00                                                                                                                                                                                                                                                                                                                                                                                                                                                                                                                                                                                                                                                                                                                                                                                                                                                                                                                                                                                                                                                                                                                                                                                                                                                                                                                                                                                                                                                                                                                                                                                                                                                                                                                                                                                                                                                                                                                                                                                                                                                                                                                        | £155.00                              |                                               |                                                           |                 |                      |
| 02/08/2023 Aspire - Grass Cutting 15/08/2023 R Damerell - Clerk Salary 15/08/2023 HMRC - PAYE 30/08/2023 Dray - Electricity                                                                                                       | 2381<br>2382<br>2383                  | £528.00<br>£1,001.65<br>£65.04<br>£171.77 |                                                  |                                             |                                  |                                |                                                                | £528.00                        |                    |                                                                                                                                                                                                                                                                                                                                                                                                                                                                                                                                                                                                                                                                                                                                                                                                                                                                                                                                                                                                                                                                                                                                                                                                                                                                                                                                                                                                                                                                                                                                                                                                                                                                                                                                                                                                                                                                                                                                                                                                                                                                                                                                |                                      |                                               |                                                           | £1,001.65<br>£6 | 65.04                |
| 30/08/2023 Drax - Electricity 01/09/2023 Interest 15/09/2023 Precept 2nd Installment 19/09/2023 BT - Utilities                                                                                                                    | BACS BACS DD                          | £1/1.77                                   | £24.21<br>£25,396.25<br>£178.08                  | £25,396.25                                  |                                  | £24.21                         |                                                                |                                |                    |                                                                                                                                                                                                                                                                                                                                                                                                                                                                                                                                                                                                                                                                                                                                                                                                                                                                                                                                                                                                                                                                                                                                                                                                                                                                                                                                                                                                                                                                                                                                                                                                                                                                                                                                                                                                                                                                                                                                                                                                                                                                                                                                | £171.77<br>£178.08                   |                                               |                                                           |                 |                      |
| 01/09/2023 R Timms - Emptying Bins 01/09/2023 Hannah Hulme - Website (Jul / Aug 23) 01/09/2023 P Tawn - BWU English Lessons                                                                                                       | 0001<br>BACS<br>BACS                  | £105.00                                   | £400.0<br>£350.0                                 | 0                                           |                                  |                                |                                                                |                                |                    | £105.00                                                                                                                                                                                                                                                                                                                                                                                                                                                                                                                                                                                                                                                                                                                                                                                                                                                                                                                                                                                                                                                                                                                                                                                                                                                                                                                                                                                                                                                                                                                                                                                                                                                                                                                                                                                                                                                                                                                                                                                                                                                                                                                        |                                      |                                               |                                                           |                 |                      |
| 13/09/2023 Black Country Metal - War Memorial Chains 13/09/2023 Owlsworth - Windmill Sail reapir 13/09/2023 BBOWT - (Jan - Jun23) 20/09/2023 E Slater - BWU English Lessons                                                       | CARD BACS BACS BACS                   |                                           | £320.0<br>£10,095.9<br>£1,333.3<br>£781.8        | 7                                           |                                  |                                | £10,095.97                                                     |                                |                    | £320.00<br>£1,333.32                                                                                                                                                                                                                                                                                                                                                                                                                                                                                                                                                                                                                                                                                                                                                                                                                                                                                                                                                                                                                                                                                                                                                                                                                                                                                                                                                                                                                                                                                                                                                                                                                                                                                                                                                                                                                                                                                                                                                                                                                                                                                                           |                                      |                                               |                                                           |                 |                      |
| 25/09/2023 E Slater - BWO English Lessons  25/09/2023 Nicky Misselbrook - War Memorial planting  27/09/2023 Brill School - Hall Hire for H&W Community Board  BVCH - Q3 Payment (+Backdated increase to Warden 27/09/2023 Salary) | BACS<br>BACS                          |                                           | £100.0<br>£40.0                                  | 0                                           |                                  |                                |                                                                |                                |                    | £100.00                                                                                                                                                                                                                                                                                                                                                                                                                                                                                                                                                                                                                                                                                                                                                                                                                                                                                                                                                                                                                                                                                                                                                                                                                                                                                                                                                                                                                                                                                                                                                                                                                                                                                                                                                                                                                                                                                                                                                                                                                                                                                                                        |                                      |                                               |                                                           |                 |                      |
| 27/09/2023 Salary)  28/09/2023 Drax - Electricity  01/10/2023 Interest  20/10/2023 RPA - HLS Payment                                                                                                                              | BACS BACS DD BACS                     | £171.77                                   | £930.0<br>£10.88<br>£2,881.85                    |                                             |                                  | £10.88                         | £2,881.85                                                      |                                |                    | £930.00                                                                                                                                                                                                                                                                                                                                                                                                                                                                                                                                                                                                                                                                                                                                                                                                                                                                                                                                                                                                                                                                                                                                                                                                                                                                                                                                                                                                                                                                                                                                                                                                                                                                                                                                                                                                                                                                                                                                                                                                                                                                                                                        | £171.77                              |                                               |                                                           |                 |                      |
| 02/10/2023 Bucks Council - Bins 19/10/2023 BT - Utilities 27/10/2023 Drax - Electricity                                                                                                                                           | DD<br>DD<br>DD                        | £166.22                                   | £30.70<br>£36.33                                 |                                             |                                  |                                | ,001.00                                                        |                                |                    | £30.70                                                                                                                                                                                                                                                                                                                                                                                                                                                                                                                                                                                                                                                                                                                                                                                                                                                                                                                                                                                                                                                                                                                                                                                                                                                                                                                                                                                                                                                                                                                                                                                                                                                                                                                                                                                                                                                                                                                                                                                                                                                                                                                         | £36.33<br>£166.22                    |                                               |                                                           |                 |                      |
| 02/10/2023 R Timms - Bins<br>02/10/2023 Hannah Hulme - Website (Sept 23)<br>02/10/2023 R Damerell - Clerk Salary                                                                                                                  | 0002<br>BACS<br>BACS                  | £200.00<br>£1,001.65                      | £105.0                                           | 0                                           |                                  |                                |                                                                |                                |                    | £105.00                                                                                                                                                                                                                                                                                                                                                                                                                                                                                                                                                                                                                                                                                                                                                                                                                                                                                                                                                                                                                                                                                                                                                                                                                                                                                                                                                                                                                                                                                                                                                                                                                                                                                                                                                                                                                                                                                                                                                                                                                                                                                                                        |                                      |                                               |                                                           | £1,001.65       | SE 04                |
| 02/10/2023 HMRC - PAYE 12/10/2023 A J Gallagher - Liability Insurance 16/10/2023 ESPO - Play Area Bin Bags 16/10/2023 Frances Broorm - Babysitters First Aid                                                                      | BACS<br>BACS<br>BACS<br>BACS          | £65.04<br>£3,103.15<br>£39.36<br>£200.00  |                                                  |                                             |                                  |                                |                                                                |                                |                    | £200.00                                                                                                                                                                                                                                                                                                                                                                                                                                                                                                                                                                                                                                                                                                                                                                                                                                                                                                                                                                                                                                                                                                                                                                                                                                                                                                                                                                                                                                                                                                                                                                                                                                                                                                                                                                                                                                                                                                                                                                                                                                                                                                                        |                                      | £39.36                                        | £3,103                                                    | .15             | 5:04                 |
| 16/10/2023 Oakley Informer 16/10/2023 Philippa Tawn - BWU English Lessons 27/10/2023 HMRC - PAYE                                                                                                                                  | BACS<br>BACS<br>BACS                  | £9.00<br>£200.00<br>£65.04                |                                                  |                                             |                                  |                                |                                                                |                                |                    |                                                                                                                                                                                                                                                                                                                                                                                                                                                                                                                                                                                                                                                                                                                                                                                                                                                                                                                                                                                                                                                                                                                                                                                                                                                                                                                                                                                                                                                                                                                                                                                                                                                                                                                                                                                                                                                                                                                                                                                                                                                                                                                                |                                      |                                               |                                                           | £6              | 35.04                |
| 27/10/2023 R Damerell - Clerk Salary 27/10/2023 Hannah Hulme - Website (Oct23) Oxford Oak Tree (Hazard Trees identified in Tree 30/10/2023 Survey)                                                                                | BACS<br>BACS<br>BACS                  | £1,001.65<br>£200.00<br>£4,320.00         |                                                  |                                             |                                  |                                |                                                                |                                |                    |                                                                                                                                                                                                                                                                                                                                                                                                                                                                                                                                                                                                                                                                                                                                                                                                                                                                                                                                                                                                                                                                                                                                                                                                                                                                                                                                                                                                                                                                                                                                                                                                                                                                                                                                                                                                                                                                                                                                                                                                                                                                                                                                |                                      |                                               | £3,600.00                                                 | £1,001.65       |                      |
| 01/11/2023 Interest 01/11/2023 Interest Heart of Bucks - Brill With Ukraine Grant                                                                                                                                                 | BACS<br>BACS<br>BACS                  | ۵۳,۵∠۵.00                                 | £23.29<br>£5.7<br>£1,200.0                       |                                             |                                  | £23.29<br>£5.75                | £1,200.00                                                      |                                |                    |                                                                                                                                                                                                                                                                                                                                                                                                                                                                                                                                                                                                                                                                                                                                                                                                                                                                                                                                                                                                                                                                                                                                                                                                                                                                                                                                                                                                                                                                                                                                                                                                                                                                                                                                                                                                                                                                                                                                                                                                                                                                                                                                |                                      |                                               | 20,000.00                                                 |                 |                      |
| 02/11/2023 Bucks Council - Emptying Bins  Murphy's Wreaths - Purple Rememberance Wreath for 06/11/2023 Animals                                                                                                                    | BACS<br>DEBIT                         | £30.70                                    | £25.0                                            | 0                                           |                                  |                                |                                                                |                                |                    | £30.70                                                                                                                                                                                                                                                                                                                                                                                                                                                                                                                                                                                                                                                                                                                                                                                                                                                                                                                                                                                                                                                                                                                                                                                                                                                                                                                                                                                                                                                                                                                                                                                                                                                                                                                                                                                                                                                                                                                                                                                                                                                                                                                         |                                      |                                               |                                                           |                 |                      |
| 14/11/2023 E Slater - BWU Lessons 14/11/2023 P Tawn - BWU Lessons 20/11/2023 BT - Utilities 22/11/2023 Owlsworth - Windmill Repair                                                                                                | BACS BACS BACS BACS                   |                                           | £480.0<br>£420.0<br>£82.5<br>£8.135.1            | 7                                           |                                  |                                | CO 405 (T                                                      |                                |                    |                                                                                                                                                                                                                                                                                                                                                                                                                                                                                                                                                                                                                                                                                                                                                                                                                                                                                                                                                                                                                                                                                                                                                                                                                                                                                                                                                                                                                                                                                                                                                                                                                                                                                                                                                                                                                                                                                                                                                                                                                                                                                                                                | £82.57                               |                                               |                                                           |                 |                      |
| 22/11/2023 Truvelo - MVAS Installation 28/11/2023 Aspire - Grass Cutting Sept / Oct 23 30/11/2023 Drax - Utilities                                                                                                                | BACS BACS BACS BACS                   |                                           | £8,135.1<br>£480.0<br>£1,056.0<br>£163.4         | 0                                           |                                  |                                | £8,135.17                                                      | £1,056.00                      |                    | £480.00                                                                                                                                                                                                                                                                                                                                                                                                                                                                                                                                                                                                                                                                                                                                                                                                                                                                                                                                                                                                                                                                                                                                                                                                                                                                                                                                                                                                                                                                                                                                                                                                                                                                                                                                                                                                                                                                                                                                                                                                                                                                                                                        | £163.44                              |                                               |                                                           |                 |                      |
| 30/11/2023 Hannah Hunter - Website Domain 30/11/2023 R Damerell - Clerk Salary 30/11/2023 HMRC - PAYE                                                                                                                             | BACS<br>BACS<br>BACS                  |                                           | £103.4<br>£14.9<br>£1,780.0<br>£24.2             | 9                                           |                                  |                                |                                                                |                                |                    |                                                                                                                                                                                                                                                                                                                                                                                                                                                                                                                                                                                                                                                                                                                                                                                                                                                                                                                                                                                                                                                                                                                                                                                                                                                                                                                                                                                                                                                                                                                                                                                                                                                                                                                                                                                                                                                                                                                                                                                                                                                                                                                                | 2100.44                              |                                               |                                                           | £1,780.01       | 24.24                |
| Bucks Council Community Board - Life Saving 01/12/2023 Equipment Grant 07/12/2023 BSSC - Benches 01/12/2023 Interest                                                                                                              | BACS<br>BACS<br>BACS                  |                                           | £458.8<br>£1,022.5<br>£24.11                     |                                             |                                  | £458.82<br>£1,022.50<br>£24.11 |                                                                |                                |                    |                                                                                                                                                                                                                                                                                                                                                                                                                                                                                                                                                                                                                                                                                                                                                                                                                                                                                                                                                                                                                                                                                                                                                                                                                                                                                                                                                                                                                                                                                                                                                                                                                                                                                                                                                                                                                                                                                                                                                                                                                                                                                                                                |                                      |                                               |                                                           |                 |                      |
| 31/12/2023 Interest 01/12/2023 R Timms - Floodlights charging for MUGA 05/12/2023 R Timms - Bins and Path clearance                                                                                                               | BACS<br>0003<br>0004                  |                                           | £24.93<br>£165.0<br>£135.0                       | 0                                           |                                  | £24.11<br>£24.93               |                                                                |                                |                    | £135.00                                                                                                                                                                                                                                                                                                                                                                                                                                                                                                                                                                                                                                                                                                                                                                                                                                                                                                                                                                                                                                                                                                                                                                                                                                                                                                                                                                                                                                                                                                                                                                                                                                                                                                                                                                                                                                                                                                                                                                                                                                                                                                                        |                                      | £165.00                                       |                                                           |                 |                      |
| 04/12/2024 Bucks Council - Bins 05/12/2024 Hannah Hunter - Website Domain 05/12/2024 Philippa Tawn - BWU English Lessons                                                                                                          | BACS<br>BACS<br>BACS                  |                                           | £43.5<br>£200.0<br>£490.0                        | 0                                           |                                  |                                |                                                                |                                |                    | £43.50                                                                                                                                                                                                                                                                                                                                                                                                                                                                                                                                                                                                                                                                                                                                                                                                                                                                                                                                                                                                                                                                                                                                                                                                                                                                                                                                                                                                                                                                                                                                                                                                                                                                                                                                                                                                                                                                                                                                                                                                                                                                                                                         |                                      |                                               |                                                           |                 |                      |
| 05/12/2024 N Misselbrook - War Memorial Plants 06/12/2024 Oxfordshire Tree Services 15/12/2024 Aspire Community Services                                                                                                          | BACS<br>BACS<br>BACS                  |                                           | £126.0<br>£650.0<br>£528.0                       | 0                                           |                                  |                                |                                                                | £528.00                        |                    | £126.00<br>£650.00                                                                                                                                                                                                                                                                                                                                                                                                                                                                                                                                                                                                                                                                                                                                                                                                                                                                                                                                                                                                                                                                                                                                                                                                                                                                                                                                                                                                                                                                                                                                                                                                                                                                                                                                                                                                                                                                                                                                                                                                                                                                                                             |                                      |                                               |                                                           |                 |                      |
| 19/12/2023 BT - Utilities  Sanders Electrical - Floodlight Charing - MUGA 19/12/2023 Storage  19/12/2023 Svitlana Pimkina - BWU Refreshement expenses                                                                             | BACS BACS BACS                        |                                           | £82.5<br>£480.0<br>£45.0                         | 0                                           |                                  |                                |                                                                |                                |                    |                                                                                                                                                                                                                                                                                                                                                                                                                                                                                                                                                                                                                                                                                                                                                                                                                                                                                                                                                                                                                                                                                                                                                                                                                                                                                                                                                                                                                                                                                                                                                                                                                                                                                                                                                                                                                                                                                                                                                                                                                                                                                                                                | £82.57                               | £480.00                                       |                                                           |                 |                      |
| 21/12/2023 Seagrave Nurseries - Play Area Trees                                                                                                                                                                                   | BACS                                  |                                           | £549.3                                           |                                             |                                  |                                |                                                                | 2024                           |                    |                                                                                                                                                                                                                                                                                                                                                                                                                                                                                                                                                                                                                                                                                                                                                                                                                                                                                                                                                                                                                                                                                                                                                                                                                                                                                                                                                                                                                                                                                                                                                                                                                                                                                                                                                                                                                                                                                                                                                                                                                                                                                                                                |                                      |                                               | £549.36                                                   |                 |                      |