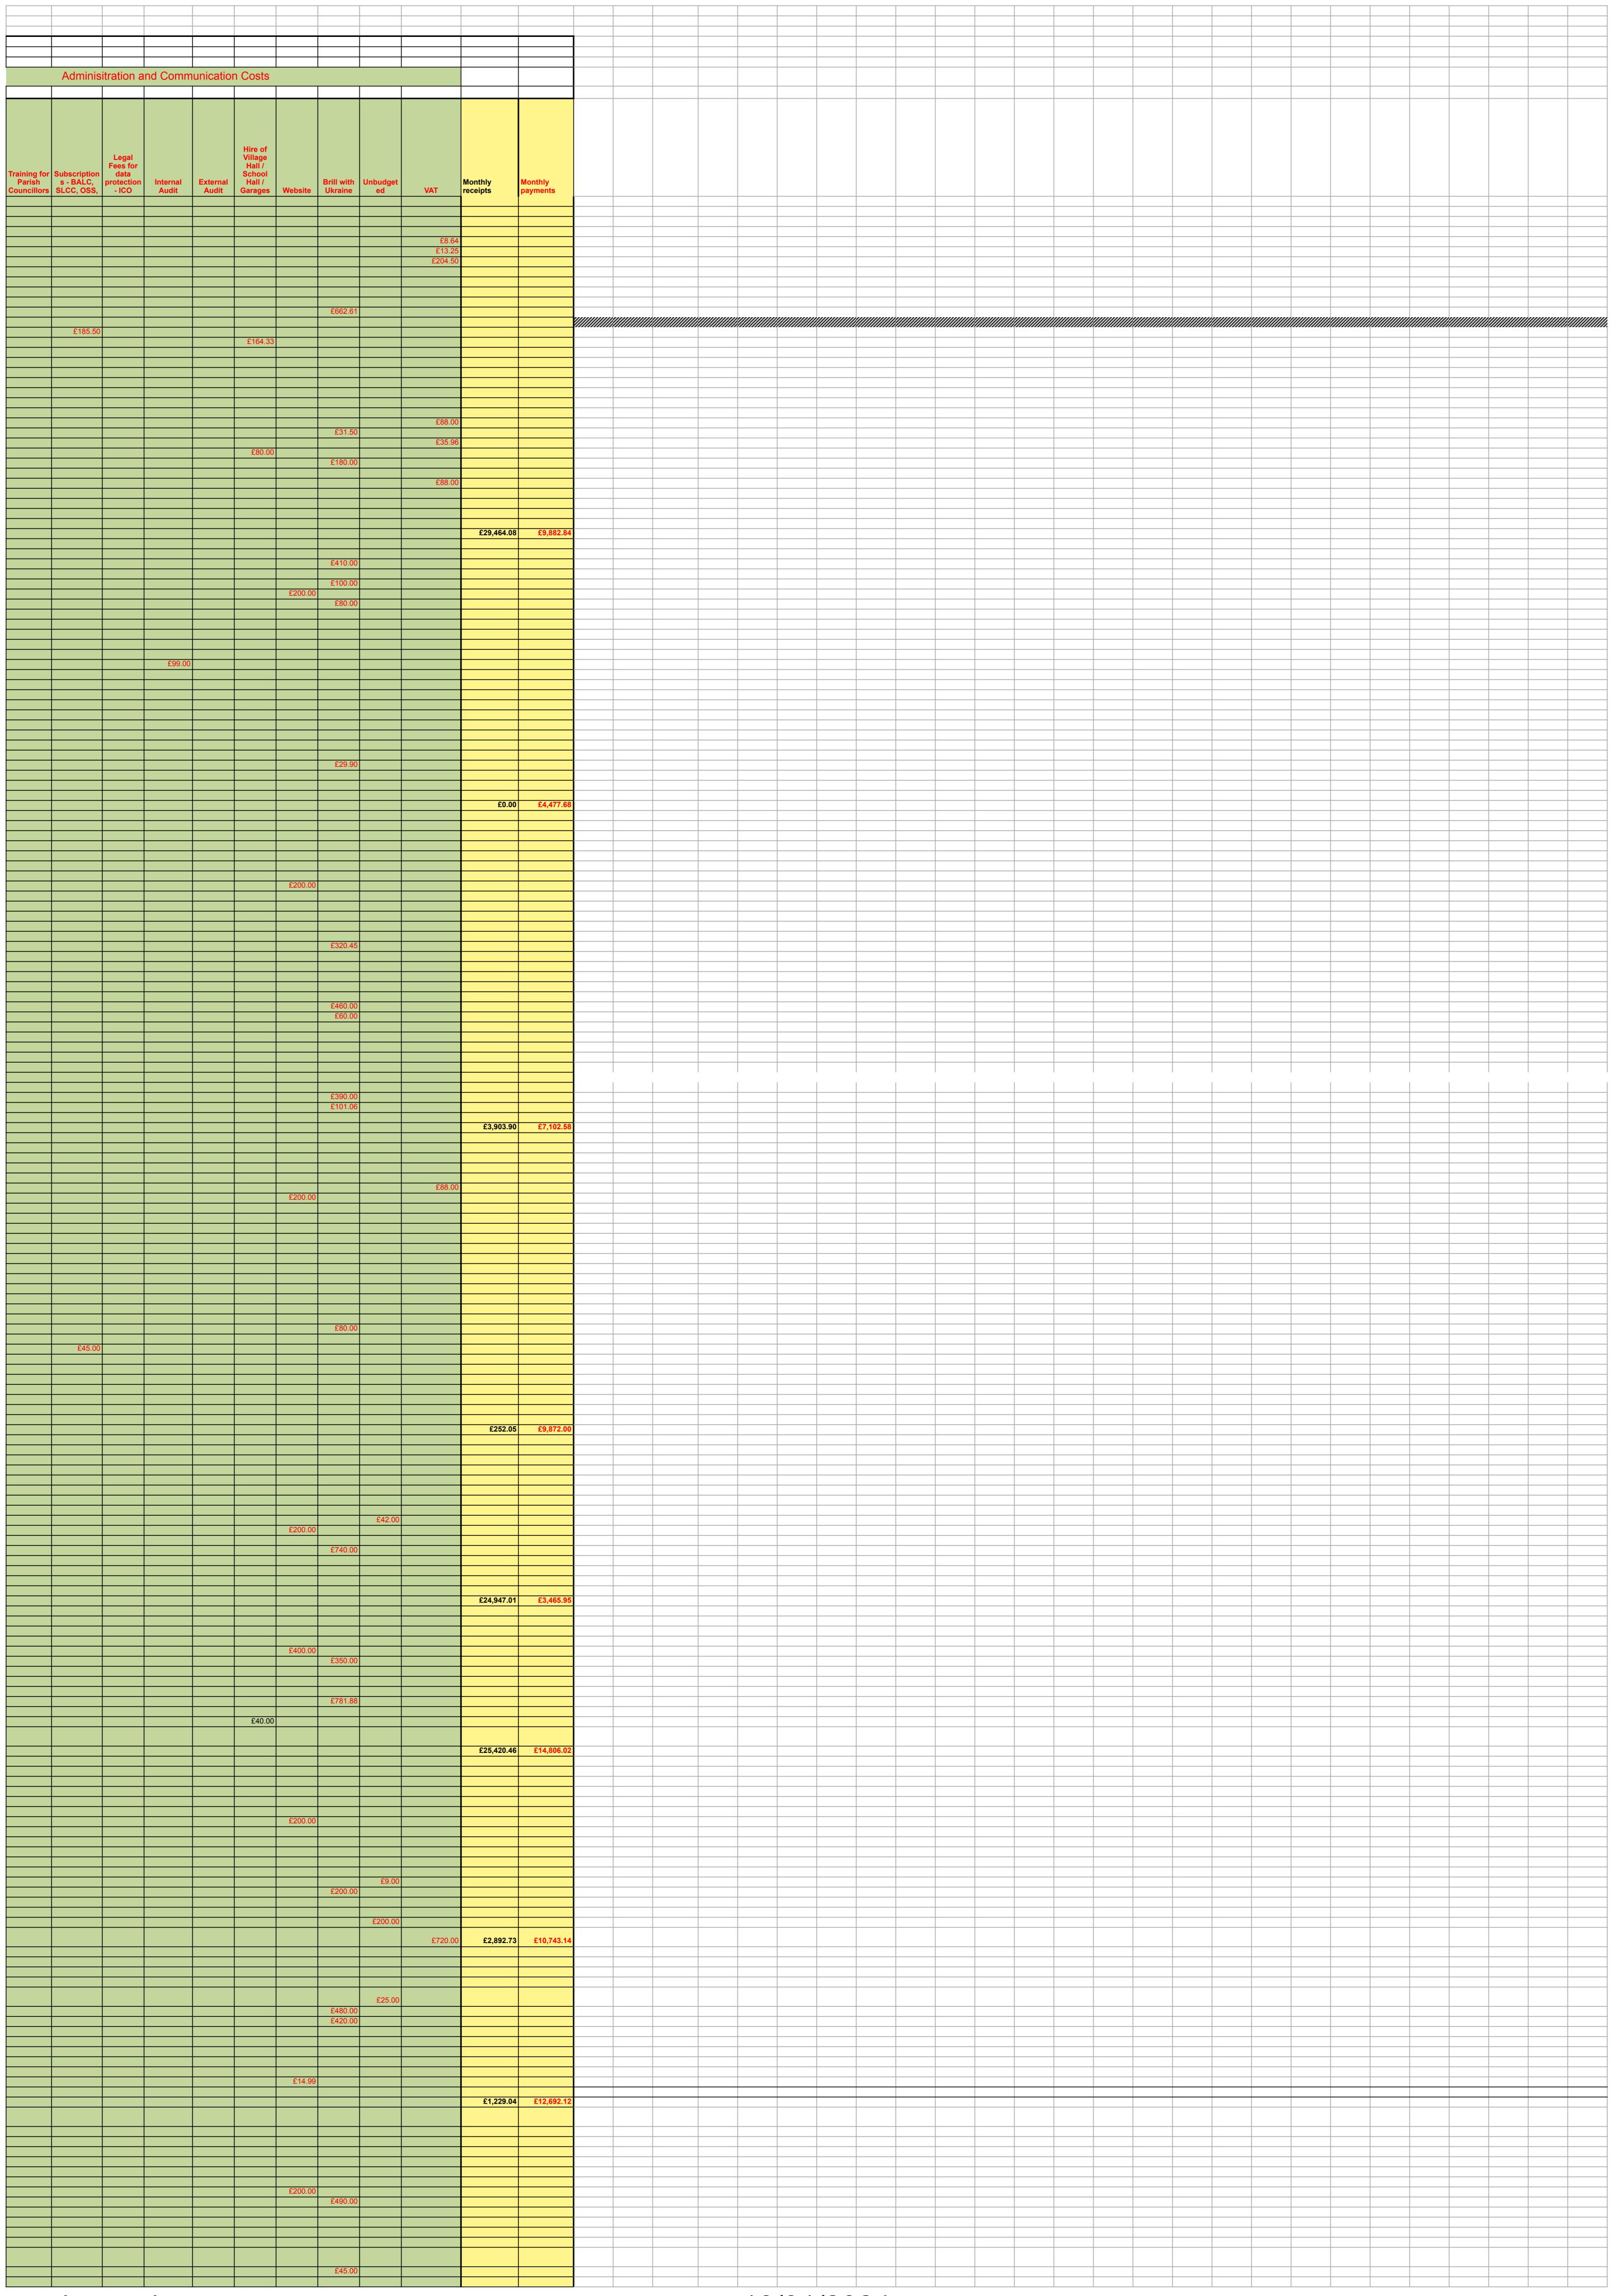

| 2023/24 BRILL PARISH COUNCIL                                                                                                                                                                                                      |                                       |                                           |                                                  |                                             |                                  |                                |                                                                |                                |                    |                                                                                                                                                                                                                                                                                                                                                                                                                                                                                                                                                                                                                                                                                                                                                                                                                                                                                                                                                                                                                                                                                                                                                                                                                                                                                                                                                                                                                                                                                                                                                                                                                                                                                                                                                                                                                                                                                                                                                                                                                                                                                                                                |                                      |                                               |                                                           |                 |                      |
|-----------------------------------------------------------------------------------------------------------------------------------------------------------------------------------------------------------------------------------|---------------------------------------|-------------------------------------------|--------------------------------------------------|---------------------------------------------|----------------------------------|--------------------------------|----------------------------------------------------------------|--------------------------------|--------------------|--------------------------------------------------------------------------------------------------------------------------------------------------------------------------------------------------------------------------------------------------------------------------------------------------------------------------------------------------------------------------------------------------------------------------------------------------------------------------------------------------------------------------------------------------------------------------------------------------------------------------------------------------------------------------------------------------------------------------------------------------------------------------------------------------------------------------------------------------------------------------------------------------------------------------------------------------------------------------------------------------------------------------------------------------------------------------------------------------------------------------------------------------------------------------------------------------------------------------------------------------------------------------------------------------------------------------------------------------------------------------------------------------------------------------------------------------------------------------------------------------------------------------------------------------------------------------------------------------------------------------------------------------------------------------------------------------------------------------------------------------------------------------------------------------------------------------------------------------------------------------------------------------------------------------------------------------------------------------------------------------------------------------------------------------------------------------------------------------------------------------------|--------------------------------------|-----------------------------------------------|-----------------------------------------------------------|-----------------|----------------------|
| 1st April balances                                                                                                                                                                                                                | Treasurer Savings Outstanding cheques | 26,400.64<br>17,160.05<br>4,629.31        |                                                  |                                             |                                  |                                |                                                                |                                |                    | Maintenance of Village Amenities                                                                                                                                                                                                                                                                                                                                                                                                                                                                                                                                                                                                                                                                                                                                                                                                                                                                                                                                                                                                                                                                                                                                                                                                                                                                                                                                                                                                                                                                                                                                                                                                                                                                                                                                                                                                                                                                                                                                                                                                                                                                                               |                                      |                                               | Safety                                                    |                 |                      |
|                                                                                                                                                                                                                                   | total                                 | £38,931.38                                |                                                  | INCOME                                      |                                  |                                | EXPENDITUR                                                     | <u>E</u>                       |                    |                                                                                                                                                                                                                                                                                                                                                                                                                                                                                                                                                                                                                                                                                                                                                                                                                                                                                                                                                                                                                                                                                                                                                                                                                                                                                                                                                                                                                                                                                                                                                                                                                                                                                                                                                                                                                                                                                                                                                                                                                                                                                                                                |                                      |                                               |                                                           |                 |                      |
|                                                                                                                                                                                                                                   |                                       |                                           |                                                  |                                             |                                  |                                | Pural                                                          |                                |                    |                                                                                                                                                                                                                                                                                                                                                                                                                                                                                                                                                                                                                                                                                                                                                                                                                                                                                                                                                                                                                                                                                                                                                                                                                                                                                                                                                                                                                                                                                                                                                                                                                                                                                                                                                                                                                                                                                                                                                                                                                                                                                                                                |                                      |                                               |                                                           |                 |                      |
|                                                                                                                                                                                                                                   | Cheque                                | Treasurer's                               |                                                  | Precept<br>(collected<br>through<br>Council | Devolved Services Allowance from |                                | Rural Payments Agency (for Brill Village Community Maintenance | Grass Cutting /<br>Gardening / | Mower<br>Maintenan | Installation of posts for speed of Bins / Installation of posts for speed indicator Indicator Installation of Payment to Brill Village Indicator Installation of Payment to Brill Village Indicator Installation of Payment to Brill Village Indicator Installation of posts for Speed Installation of Payment to Description of Payment to Description Installation of posts for Speed Installation of Payment to | Utilities -<br>Broadband<br>/ Street | Play Area / Ce of Multi-<br>Playing use Games | Trees - RoSPA Publi inspections and inspection of Liabili | cy Clerk HMR    | Stationery and other |
| date description  01/04/2023 Interest  14/04/2023 Precept 1st Installment                                                                                                                                                         | DD DD                                 |                                           | \$\frac{\xi\text{E8.94}}{\xi\text{£25,396.25}}\$ | £25,396.25                                  | BCC                              | VAT Savings a/c t Income £8.94 | Herd) of windmill                                              | Maintenance                    | се                 |                                                                                                                                                                                                                                                                                                                                                                                                                                                                                                                                                                                                                                                                                                                                                                                                                                                                                                                                                                                                                                                                                                                                                                                                                                                                                                                                                                                                                                                                                                                                                                                                                                                                                                                                                                                                                                                                                                                                                                                                                                                                                                                                | The Walks costs                      | Field Area                                    | maintenance playground Insurar                            | -               |                      |
| 14/04/2023 Bucks Council - Brill with Ukraine Grant 30/04/2023 Interest 19/04/2023 Bucks Council - Emptying Bins 19/04/2023 BT - Utilities                                                                                        | DD<br>DD<br>DD                        |                                           | £4,040.00<br>£18.89<br>£28.22<br>£66.26          |                                             |                                  | £4,040.00<br>£18.89            |                                                                |                                |                    | £19.58                                                                                                                                                                                                                                                                                                                                                                                                                                                                                                                                                                                                                                                                                                                                                                                                                                                                                                                                                                                                                                                                                                                                                                                                                                                                                                                                                                                                                                                                                                                                                                                                                                                                                                                                                                                                                                                                                                                                                                                                                                                                                                                         | £53.01                               |                                               |                                                           |                 |                      |
| 04/04/2023 Benches - Sports & Social Club  VOID  04/04/2023 Cllr Hulme Hunter Expenses                                                                                                                                            | 822970<br>822971<br>822972            | £1,227.00<br>£200.00                      | 200.20                                           |                                             |                                  |                                |                                                                |                                |                    |                                                                                                                                                                                                                                                                                                                                                                                                                                                                                                                                                                                                                                                                                                                                                                                                                                                                                                                                                                                                                                                                                                                                                                                                                                                                                                                                                                                                                                                                                                                                                                                                                                                                                                                                                                                                                                                                                                                                                                                                                                                                                                                                | 200.01                               | £1,022.50                                     |                                                           |                 | £200.                |
| 04/04/2023 Cllr Hulme Hunter Expenses - Online Applications 04/04/2023 Bucks Council - MVAS 04/04/2023 E Slater - Brill With Ukraine - English Lessons                                                                            | 822973<br>822974<br>822975            | £265.68<br>£3,295.00<br>£662.61           |                                                  |                                             |                                  |                                |                                                                |                                |                    | £3,295.00                                                                                                                                                                                                                                                                                                                                                                                                                                                                                                                                                                                                                                                                                                                                                                                                                                                                                                                                                                                                                                                                                                                                                                                                                                                                                                                                                                                                                                                                                                                                                                                                                                                                                                                                                                                                                                                                                                                                                                                                                                                                                                                      |                                      |                                               |                                                           |                 | £265.0               |
| 04/04/2023 Rob Timms - War Memorial clearance 18/04/2023 BALC - Subscription 18/04/2023 Brill Memorial Hall Hire 18/04/2023 N Rogers - War Memorial Steam Clean                                                                   | 822976<br>822977<br>822978<br>822979  | £37.50<br>£185.50<br>£164.33              |                                                  |                                             |                                  |                                |                                                                |                                |                    | £37.50                                                                                                                                                                                                                                                                                                                                                                                                                                                                                                                                                                                                                                                                                                                                                                                                                                                                                                                                                                                                                                                                                                                                                                                                                                                                                                                                                                                                                                                                                                                                                                                                                                                                                                                                                                                                                                                                                                                                                                                                                                                                                                                         |                                      |                                               |                                                           |                 |                      |
| VOID  18/04/2023 Gordon Govier - War Memorial  18/04/2023 Clerk Salary - April                                                                                                                                                    | 822980<br>822981<br>822982            | £60.00<br>£856.61                         |                                                  |                                             |                                  |                                |                                                                |                                |                    | £350.00<br>£60.00                                                                                                                                                                                                                                                                                                                                                                                                                                                                                                                                                                                                                                                                                                                                                                                                                                                                                                                                                                                                                                                                                                                                                                                                                                                                                                                                                                                                                                                                                                                                                                                                                                                                                                                                                                                                                                                                                                                                                                                                                                                                                                              |                                      |                                               |                                                           | £856.61         |                      |
| 18/04/2023 HMRC - PAYE  VOID  VOID                                                                                                                                                                                                | 822983<br>822984<br>822985            | £210.08                                   |                                                  |                                             |                                  |                                |                                                                | 0440.00                        |                    |                                                                                                                                                                                                                                                                                                                                                                                                                                                                                                                                                                                                                                                                                                                                                                                                                                                                                                                                                                                                                                                                                                                                                                                                                                                                                                                                                                                                                                                                                                                                                                                                                                                                                                                                                                                                                                                                                                                                                                                                                                                                                                                                |                                      |                                               |                                                           | £21             | 0.08                 |
| 18/04/2023 Aspire - Grass Cutting 18/04/2023 E Slater - Brill With Ukraine - BSSC Hire 18/04/2023 Bucks Council - Utilities - Energy 18/04/2023 S Frewin - Garages Hire                                                           | 822986<br>822987<br>822988<br>822989  | £31.50<br>£215.75<br>£80.00               |                                                  |                                             |                                  |                                |                                                                | £440.00                        |                    |                                                                                                                                                                                                                                                                                                                                                                                                                                                                                                                                                                                                                                                                                                                                                                                                                                                                                                                                                                                                                                                                                                                                                                                                                                                                                                                                                                                                                                                                                                                                                                                                                                                                                                                                                                                                                                                                                                                                                                                                                                                                                                                                | £179.79                              |                                               |                                                           |                 |                      |
| 18/04/2023 E Pugh - Brill with Ukraine - English Lessons 25/04/2023 Cllr Springs - No Mow Bee Sign supplies 25/04/2023 Aspire - Grass Cutting                                                                                     | 822990<br>822991<br>822992            | £180.00<br>£9.00<br>£528.00               |                                                  |                                             |                                  |                                |                                                                | £9.00<br>£440.00               |                    |                                                                                                                                                                                                                                                                                                                                                                                                                                                                                                                                                                                                                                                                                                                                                                                                                                                                                                                                                                                                                                                                                                                                                                                                                                                                                                                                                                                                                                                                                                                                                                                                                                                                                                                                                                                                                                                                                                                                                                                                                                                                                                                                |                                      |                                               |                                                           |                 |                      |
| 25/04/2023 Play Area Plaques  VOID  25/04/2023 MP Printers - Encroachment Letter Printing                                                                                                                                         | 822993<br>822994<br>822995            | £74.00<br>£99.00                          |                                                  |                                             |                                  |                                |                                                                |                                |                    | £99.00                                                                                                                                                                                                                                                                                                                                                                                                                                                                                                                                                                                                                                                                                                                                                                                                                                                                                                                                                                                                                                                                                                                                                                                                                                                                                                                                                                                                                                                                                                                                                                                                                                                                                                                                                                                                                                                                                                                                                                                                                                                                                                                         |                                      | £74.00                                        |                                                           |                 |                      |
| 25/04/2023 BVCH - End of Year Overspend 25/04/2023 R Timms - Bins 18/05/2023 Bucks Council - Bins 19/05/2023 BT - Utilities                                                                                                       | 822996<br>822997<br>DD<br>DD          | £423.80<br>£105.00<br>£117.86<br>£67.81   |                                                  |                                             |                                  |                                |                                                                |                                |                    | £105.00<br>£117.86                                                                                                                                                                                                                                                                                                                                                                                                                                                                                                                                                                                                                                                                                                                                                                                                                                                                                                                                                                                                                                                                                                                                                                                                                                                                                                                                                                                                                                                                                                                                                                                                                                                                                                                                                                                                                                                                                                                                                                                                                                                                                                             | £67.81                               |                                               |                                                           |                 |                      |
| 02/05/2023 E Slater - BWU English Lessons VOID 02/05/2023 Alice West - BWU English Lessons                                                                                                                                        | 82298<br>82299<br>22600               | £410.00                                   |                                                  |                                             |                                  |                                |                                                                |                                |                    |                                                                                                                                                                                                                                                                                                                                                                                                                                                                                                                                                                                                                                                                                                                                                                                                                                                                                                                                                                                                                                                                                                                                                                                                                                                                                                                                                                                                                                                                                                                                                                                                                                                                                                                                                                                                                                                                                                                                                                                                                                                                                                                                |                                      |                                               |                                                           |                 |                      |
| 02/05/2023 Hannah Hulme Hunter - Website Expenses 02/05/2023 Phillipa Tawn - BWU English Lessons 02/05/2023 R Timms - Bins / Common Clearance 16/05/2023 N Misselbrook - War Memorial Plants                                      | 22601<br>22602<br>22603<br>22604      | £200.00<br>£80.00<br>£230.00<br>£150.00   |                                                  |                                             |                                  |                                |                                                                |                                |                    | £230.00                                                                                                                                                                                                                                                                                                                                                                                                                                                                                                                                                                                                                                                                                                                                                                                                                                                                                                                                                                                                                                                                                                                                                                                                                                                                                                                                                                                                                                                                                                                                                                                                                                                                                                                                                                                                                                                                                                                                                                                                                                                                                                                        |                                      |                                               |                                                           |                 |                      |
| 16/05/2023 N Misselbrook - War Memorial Plants  VOID  16/05/2023 Clerk Salary - May  16/05/2023 HMRC - PAYE                                                                                                                       | 22604<br>22606<br>22607               | £150.00<br>£856.61<br>£210.08             |                                                  |                                             |                                  |                                |                                                                |                                |                    | £150.00                                                                                                                                                                                                                                                                                                                                                                                                                                                                                                                                                                                                                                                                                                                                                                                                                                                                                                                                                                                                                                                                                                                                                                                                                                                                                                                                                                                                                                                                                                                                                                                                                                                                                                                                                                                                                                                                                                                                                                                                                                                                                                                        |                                      |                                               |                                                           | £856.61         | 10.08                |
| 17/05/2023   HMRC - PAYE<br>17/05/2023   B Knight - Internal Audit<br>17/05/2023   J Tuffley - Dropbox<br>17/05/2023   Bucks Council - Dog Bins                                                                                   | 22608<br>22609<br>22610               | £99.00<br>£150.00<br>£254.38              |                                                  |                                             |                                  |                                |                                                                |                                |                    | £254.38                                                                                                                                                                                                                                                                                                                                                                                                                                                                                                                                                                                                                                                                                                                                                                                                                                                                                                                                                                                                                                                                                                                                                                                                                                                                                                                                                                                                                                                                                                                                                                                                                                                                                                                                                                                                                                                                                                                                                                                                                                                                                                                        |                                      |                                               |                                                           | 1.21            | £150.                |
| VOID 17/05/2023 Gray Russ - Encroachment Letter Delivery 17/05/2023 R Damerell - Stamps                                                                                                                                           | 22612<br>22613                        | £165.16<br>£17.60                         |                                                  |                                             |                                  |                                |                                                                |                                |                    |                                                                                                                                                                                                                                                                                                                                                                                                                                                                                                                                                                                                                                                                                                                                                                                                                                                                                                                                                                                                                                                                                                                                                                                                                                                                                                                                                                                                                                                                                                                                                                                                                                                                                                                                                                                                                                                                                                                                                                                                                                                                                                                                |                                      |                                               |                                                           |                 | £165.                |
| 18/05/2023 MP Printers - A Board Posters 19/05/2023 Hannah Hulme Hunter - Table Advet & Pins 19/05/2023 Hannah Hulme Hunter - Extra Boards 23/05/2023 Hannah Hulme Hunter - Life Saving Equipment                                 | 22614<br>22615<br>22616<br>22617      | £33.00<br>£59.48<br>£24.00<br>£560.22     |                                                  |                                             |                                  |                                |                                                                |                                |                    |                                                                                                                                                                                                                                                                                                                                                                                                                                                                                                                                                                                                                                                                                                                                                                                                                                                                                                                                                                                                                                                                                                                                                                                                                                                                                                                                                                                                                                                                                                                                                                                                                                                                                                                                                                                                                                                                                                                                                                                                                                                                                                                                |                                      |                                               |                                                           |                 | £33.<br>£59.<br>£24. |
| 23/05/2023 J Tuffley BWU Expenses 23/05/2023 J Tuffley Play Area Opening Expenses 23/05/2023 Liz Springs - Recycle Bins                                                                                                           | 22618<br>22619<br>22620               | £29.90<br>£64.98<br>£5.00                 |                                                  |                                             |                                  |                                |                                                                |                                |                    |                                                                                                                                                                                                                                                                                                                                                                                                                                                                                                                                                                                                                                                                                                                                                                                                                                                                                                                                                                                                                                                                                                                                                                                                                                                                                                                                                                                                                                                                                                                                                                                                                                                                                                                                                                                                                                                                                                                                                                                                                                                                                                                                |                                      | £64.98                                        |                                                           |                 | £5                   |
| 23/05/2023 J Tuffley Annual Parish Meeting Refreshments 23/05/2023 Mike Wye - Windmill Paint 01/06/2023 Interest                                                                                                                  | 22621<br>22622<br>DD                  | £30.40<br>£562.20                         | £27.62                                           |                                             |                                  | £27.62                         | £562.20                                                        |                                |                    |                                                                                                                                                                                                                                                                                                                                                                                                                                                                                                                                                                                                                                                                                                                                                                                                                                                                                                                                                                                                                                                                                                                                                                                                                                                                                                                                                                                                                                                                                                                                                                                                                                                                                                                                                                                                                                                                                                                                                                                                                                                                                                                                |                                      |                                               |                                                           |                 | £30.                 |
| 16/06/2023 Bucks Council - Devolved Services 16/06/2023 Heart of Bucks - Brill With Ukraine Grant 19/06/2023 BT - Utilities 05/06/2023 Drax - Electricity                                                                         | DD<br>DD<br>DD<br>DD                  | £1,876.28<br>£2,000.00<br>£166.22         | £72.26                                           |                                             | £1,876.28                        | £2,000.00                      |                                                                |                                |                    |                                                                                                                                                                                                                                                                                                                                                                                                                                                                                                                                                                                                                                                                                                                                                                                                                                                                                                                                                                                                                                                                                                                                                                                                                                                                                                                                                                                                                                                                                                                                                                                                                                                                                                                                                                                                                                                                                                                                                                                                                                                                                                                                | £72.26<br>£166.22                    |                                               |                                                           |                 |                      |
| 30/06/2023 Drax - Electricity 05/06/2023 R Timms - Bins & Strimming MUGA weeds 05/06/2023 HHH - Website & Comms                                                                                                                   | DD<br>22623<br>22624                  | £171.77<br>£135.00<br>£200.00             |                                                  |                                             |                                  |                                |                                                                |                                |                    |                                                                                                                                                                                                                                                                                                                                                                                                                                                                                                                                                                                                                                                                                                                                                                                                                                                                                                                                                                                                                                                                                                                                                                                                                                                                                                                                                                                                                                                                                                                                                                                                                                                                                                                                                                                                                                                                                                                                                                                                                                                                                                                                | £166.22<br>£171.77                   | £135.00                                       |                                                           |                 |                      |
| 05/06/2023 Bucks Council - Mattress Collection 05/06/2023 Aspire - Grass Cutting 05/06/2023 Briants - Notice Stakes                                                                                                               | 22625<br>22626<br>22627               | £40.95<br>£528.00<br>£19.18               |                                                  |                                             |                                  |                                |                                                                | £528.00                        |                    | £40.95 £19.18                                                                                                                                                                                                                                                                                                                                                                                                                                                                                                                                                                                                                                                                                                                                                                                                                                                                                                                                                                                                                                                                                                                                                                                                                                                                                                                                                                                                                                                                                                                                                                                                                                                                                                                                                                                                                                                                                                                                                                                                                                                                                                                  |                                      |                                               |                                                           |                 |                      |
| VOID  05/06/2023 Truvello - SID Intallation  05/06/2023 P Tawn - BWU English Lessons  05/06/2023 BVCH Qrtrly payment                                                                                                              | 22628<br>22629<br>22630<br>22631      | £400.00<br>£320.45<br>£600.00             | I I                                              |                                             |                                  |                                |                                                                |                                |                    | £400.00                                                                                                                                                                                                                                                                                                                                                                                                                                                                                                                                                                                                                                                                                                                                                                                                                                                                                                                                                                                                                                                                                                                                                                                                                                                                                                                                                                                                                                                                                                                                                                                                                                                                                                                                                                                                                                                                                                                                                                                                                                                                                                                        |                                      |                                               |                                                           |                 |                      |
| 05/06/2023 BVCH Qittiy payment  05/06/2023 G Govier - Strimming / Rubbish Collection  VOID  VOID                                                                                                                                  | 22632<br>22633<br>22634               | £60.00                                    |                                                  |                                             |                                  |                                |                                                                |                                |                    | £600.00                                                                                                                                                                                                                                                                                                                                                                                                                                                                                                                                                                                                                                                                                                                                                                                                                                                                                                                                                                                                                                                                                                                                                                                                                                                                                                                                                                                                                                                                                                                                                                                                                                                                                                                                                                                                                                                                                                                                                                                                                                                                                                                        |                                      |                                               |                                                           |                 |                      |
| 12/06/2023 Old Farm - Flood prevention 12/06/2023 E Slater - BWU English Lessons 12/06/2023 J Pugh - BWU English Lessons                                                                                                          | 22635<br>22636<br>22637               | £1,634.00<br>£460.00<br>£60.00            |                                                  |                                             |                                  |                                |                                                                |                                |                    | £1,634.00                                                                                                                                                                                                                                                                                                                                                                                                                                                                                                                                                                                                                                                                                                                                                                                                                                                                                                                                                                                                                                                                                                                                                                                                                                                                                                                                                                                                                                                                                                                                                                                                                                                                                                                                                                                                                                                                                                                                                                                                                                                                                                                      |                                      |                                               |                                                           |                 |                      |
| 19/06/2023 R Damerell - Clerk Salary 19/06/2023 HMRC - PAYE 22/06/2023 RoSPA - Inspection (Play Area)                                                                                                                             | 22638<br>22639<br>22640<br>22641      | £856.61<br>£210.08<br>£157.20             |                                                  |                                             |                                  |                                |                                                                |                                |                    |                                                                                                                                                                                                                                                                                                                                                                                                                                                                                                                                                                                                                                                                                                                                                                                                                                                                                                                                                                                                                                                                                                                                                                                                                                                                                                                                                                                                                                                                                                                                                                                                                                                                                                                                                                                                                                                                                                                                                                                                                                                                                                                                |                                      | £157.20                                       |                                                           | £856.61<br>£21  | 0.08                 |
| VOID  29/06/2023 MP Printers - Common Poster  30/06/2023 Briants -                                                                                                                                                                | 22642<br>22643<br>22644               | £36.00<br>£20.60                          |                                                  |                                             |                                  |                                |                                                                |                                |                    | £36.00                                                                                                                                                                                                                                                                                                                                                                                                                                                                                                                                                                                                                                                                                                                                                                                                                                                                                                                                                                                                                                                                                                                                                                                                                                                                                                                                                                                                                                                                                                                                                                                                                                                                                                                                                                                                                                                                                                                                                                                                                                                                                                                         |                                      | £20.60                                        |                                                           |                 |                      |
| 30/06/2023 Phillipa Tawn - BWU Engllish Lessons 30/06/2023 A West - BWU English Lessons 30/06/2023 ESPO - Play Area Bin                                                                                                           | 22645<br>22646<br>22647               | £390.00<br>£101.06<br>£443.70             |                                                  |                                             |                                  |                                |                                                                |                                |                    |                                                                                                                                                                                                                                                                                                                                                                                                                                                                                                                                                                                                                                                                                                                                                                                                                                                                                                                                                                                                                                                                                                                                                                                                                                                                                                                                                                                                                                                                                                                                                                                                                                                                                                                                                                                                                                                                                                                                                                                                                                                                                                                                |                                      | £443.70                                       |                                                           |                 |                      |
| 30/06/2023 Elaine Horsey - Play Area Opening refreshments 01/07/2023 Interest 26/07/2023 Wayleave - UKPN 19/07/2023 BT - Utilities                                                                                                | 22649                                 | £19.50                                    | £32.00<br>£220.05<br>£172.05                     |                                             |                                  | £32.00<br>£220.05              |                                                                |                                |                    |                                                                                                                                                                                                                                                                                                                                                                                                                                                                                                                                                                                                                                                                                                                                                                                                                                                                                                                                                                                                                                                                                                                                                                                                                                                                                                                                                                                                                                                                                                                                                                                                                                                                                                                                                                                                                                                                                                                                                                                                                                                                                                                                | £172.05                              | £19.50                                        |                                                           |                 |                      |
| 27/07/2023 Drax - Electricity 01/07/2023 R Timms - Bins 03/07/2023 Aspire Grass Cutting                                                                                                                                           | 22648<br>22350                        | £166.22<br>£105.00<br>£528.00             | 2112.00                                          |                                             |                                  |                                |                                                                | £440.00                        |                    | £105.00                                                                                                                                                                                                                                                                                                                                                                                                                                                                                                                                                                                                                                                                                                                                                                                                                                                                                                                                                                                                                                                                                                                                                                                                                                                                                                                                                                                                                                                                                                                                                                                                                                                                                                                                                                                                                                                                                                                                                                                                                                                                                                                        | £166.22                              |                                               |                                                           |                 |                      |
| 04/07/2023 HHH Website  VOID  05/07/2023 Oakley Informer  09/07/2023 R Damerell - Stamps                                                                                                                                          | 22351<br>22352<br>22353<br>22354      | £200.00<br>£9.00                          |                                                  |                                             |                                  |                                |                                                                |                                |                    |                                                                                                                                                                                                                                                                                                                                                                                                                                                                                                                                                                                                                                                                                                                                                                                                                                                                                                                                                                                                                                                                                                                                                                                                                                                                                                                                                                                                                                                                                                                                                                                                                                                                                                                                                                                                                                                                                                                                                                                                                                                                                                                                |                                      |                                               |                                                           |                 | £9.                  |
| 09/07/2023 R Damerell - Stamps 09/07/2023 Windmill Survey 11/07/2023 N Dunbar - Tree Survey 11/07/2023 Briants - Timber                                                                                                           | 22354<br>22355<br>22356<br>22357      | £2,732.40<br>£3,729.40<br>£26.90          |                                                  |                                             |                                  |                                | £2,732.40                                                      |                                |                    |                                                                                                                                                                                                                                                                                                                                                                                                                                                                                                                                                                                                                                                                                                                                                                                                                                                                                                                                                                                                                                                                                                                                                                                                                                                                                                                                                                                                                                                                                                                                                                                                                                                                                                                                                                                                                                                                                                                                                                                                                                                                                                                                | £26.90                               |                                               | £3,729.40                                                 |                 | 2.0.0                |
| 12/07/2023 R Damerell - HP Ink 17/07/2023 Mike Horn - Football Goals 17/07/2023 HHH Deifb Signs                                                                                                                                   | 22358<br>22359<br>22360               | £39.96<br>£88.76<br>£15.99                |                                                  |                                             |                                  |                                |                                                                |                                |                    |                                                                                                                                                                                                                                                                                                                                                                                                                                                                                                                                                                                                                                                                                                                                                                                                                                                                                                                                                                                                                                                                                                                                                                                                                                                                                                                                                                                                                                                                                                                                                                                                                                                                                                                                                                                                                                                                                                                                                                                                                                                                                                                                |                                      | £88.76                                        |                                                           |                 | £39.                 |
| 17/07/2023 ESPO - Stationary 19/07/2023 Bucks Council - Dog Bin Replacement 19/07/2023 BVCH - Warden Salary Backdated April 2023 19/07/2023 BMH - Brill with Ukraine - English Lessons                                            | 22361<br>22362<br>22363<br>22364      | £39.78<br>£302.06<br>£165.00              |                                                  |                                             |                                  |                                |                                                                |                                |                    | £302.06 £165.00                                                                                                                                                                                                                                                                                                                                                                                                                                                                                                                                                                                                                                                                                                                                                                                                                                                                                                                                                                                                                                                                                                                                                                                                                                                                                                                                                                                                                                                                                                                                                                                                                                                                                                                                                                                                                                                                                                                                                                                                                                                                                                                |                                      |                                               |                                                           |                 | £39.                 |
| 19/07/2023 N Misslebrook - War Memorial - Plants 19/07/2023 Open Spaces Society - Subscription 19/07/2023 Sparkx - Street Light repair                                                                                            | 22365<br>22366<br>22367               | £100.00<br>£45.00<br>£234.00              |                                                  |                                             |                                  |                                |                                                                |                                |                    | £100.00                                                                                                                                                                                                                                                                                                                                                                                                                                                                                                                                                                                                                                                                                                                                                                                                                                                                                                                                                                                                                                                                                                                                                                                                                                                                                                                                                                                                                                                                                                                                                                                                                                                                                                                                                                                                                                                                                                                                                                                                                                                                                                                        | £234.00                              |                                               |                                                           |                 |                      |
| VOID VOID VOID                                                                                                                                                                                                                    | 22368<br>22369<br>22370               |                                           |                                                  |                                             |                                  |                                |                                                                |                                |                    |                                                                                                                                                                                                                                                                                                                                                                                                                                                                                                                                                                                                                                                                                                                                                                                                                                                                                                                                                                                                                                                                                                                                                                                                                                                                                                                                                                                                                                                                                                                                                                                                                                                                                                                                                                                                                                                                                                                                                                                                                                                                                                                                |                                      |                                               |                                                           |                 |                      |
| VOID  25/07/2023 HHH Laptop Connector  26/07/2023 Clerk Salary  26/07/2023 HMRC PAYE                                                                                                                                              | 22371<br>22372<br>22373<br>22374      | £16.99<br>£1,001.65                       |                                                  |                                             |                                  |                                |                                                                |                                |                    |                                                                                                                                                                                                                                                                                                                                                                                                                                                                                                                                                                                                                                                                                                                                                                                                                                                                                                                                                                                                                                                                                                                                                                                                                                                                                                                                                                                                                                                                                                                                                                                                                                                                                                                                                                                                                                                                                                                                                                                                                                                                                                                                |                                      |                                               |                                                           | £1,001.65       | £16.9                |
| 01/08/2023 Interest 08/08/2023 Brill With Ukraine - Donation 29/08/2023 VAT Reclaim                                                                                                                                               | DD DD DD                              | 200.04                                    | £35.26<br>£25.0<br>£24,886.7                     |                                             |                                  | £35.26<br>£25.00<br>£24,886.75 |                                                                |                                |                    |                                                                                                                                                                                                                                                                                                                                                                                                                                                                                                                                                                                                                                                                                                                                                                                                                                                                                                                                                                                                                                                                                                                                                                                                                                                                                                                                                                                                                                                                                                                                                                                                                                                                                                                                                                                                                                                                                                                                                                                                                                                                                                                                |                                      |                                               |                                                           | 2.0             | 5.04                 |
| 03/08/2023 Bucks Council - Bins 07/08/2023 Bucks Council - Dog Bins 21/08/2023 BT - Utilities                                                                                                                                     | DD<br>DD<br>DD                        |                                           | £30.70<br>£254.38<br>£89.16                      |                                             |                                  |                                |                                                                |                                |                    | £30.70<br>£254.38                                                                                                                                                                                                                                                                                                                                                                                                                                                                                                                                                                                                                                                                                                                                                                                                                                                                                                                                                                                                                                                                                                                                                                                                                                                                                                                                                                                                                                                                                                                                                                                                                                                                                                                                                                                                                                                                                                                                                                                                                                                                                                              | £89.16                               |                                               |                                                           |                 |                      |
| 31/08/2023 Bucks Council - Bins 01/08/2023 G Govvier - Walks Work 01/08/2023 MP Printers - Hartwell's Barn Leaflet 01/08/2023 HHH - Website & Comms                                                                               | DD<br>2375<br>2376<br>2377            | £50.00<br>£42.00<br>£200.00               | £33.25                                           |                                             |                                  |                                |                                                                |                                |                    | £33.25                                                                                                                                                                                                                                                                                                                                                                                                                                                                                                                                                                                                                                                                                                                                                                                                                                                                                                                                                                                                                                                                                                                                                                                                                                                                                                                                                                                                                                                                                                                                                                                                                                                                                                                                                                                                                                                                                                                                                                                                                                                                                                                         | £50.00                               |                                               |                                                           |                 |                      |
| 01/08/2023 Philir - Website & Confins  01/08/2023 R Timms - Bins & Walks work  01/08/2023 Philippa Tawn - BWU English Lessons  VOID                                                                                               | 2378<br>2379<br>2380                  | £260.00<br>£260.00<br>£740.00             |                                                  |                                             |                                  |                                |                                                                |                                |                    | £105.00                                                                                                                                                                                                                                                                                                                                                                                                                                                                                                                                                                                                                                                                                                                                                                                                                                                                                                                                                                                                                                                                                                                                                                                                                                                                                                                                                                                                                                                                                                                                                                                                                                                                                                                                                                                                                                                                                                                                                                                                                                                                                                                        | £155.00                              |                                               |                                                           |                 |                      |
| 02/08/2023 Aspire - Grass Cutting 15/08/2023 R Damerell - Clerk Salary 15/08/2023 HMRC - PAYE 30/08/2023 Dray - Electricity                                                                                                       | 2381<br>2382<br>2383                  | £528.00<br>£1,001.65<br>£65.04<br>£171.77 |                                                  |                                             |                                  |                                |                                                                | £528.00                        |                    |                                                                                                                                                                                                                                                                                                                                                                                                                                                                                                                                                                                                                                                                                                                                                                                                                                                                                                                                                                                                                                                                                                                                                                                                                                                                                                                                                                                                                                                                                                                                                                                                                                                                                                                                                                                                                                                                                                                                                                                                                                                                                                                                |                                      |                                               |                                                           | £1,001.65<br>£6 | 65.04                |
| 30/08/2023 Drax - Electricity 01/09/2023 Interest 15/09/2023 Precept 2nd Installment 19/09/2023 BT - Utilities                                                                                                                    | BACS BACS DD                          | £1/1.77                                   | £24.21<br>£25,396.25<br>£178.08                  | £25,396.25                                  |                                  | £24.21                         |                                                                |                                |                    |                                                                                                                                                                                                                                                                                                                                                                                                                                                                                                                                                                                                                                                                                                                                                                                                                                                                                                                                                                                                                                                                                                                                                                                                                                                                                                                                                                                                                                                                                                                                                                                                                                                                                                                                                                                                                                                                                                                                                                                                                                                                                                                                | £171.77<br>£178.08                   |                                               |                                                           |                 |                      |
| 01/09/2023 R Timms - Emptying Bins 01/09/2023 Hannah Hulme - Website (Jul / Aug 23) 01/09/2023 P Tawn - BWU English Lessons                                                                                                       | 0001<br>BACS<br>BACS                  | £105.00                                   | £400.0<br>£350.0                                 | 0                                           |                                  |                                |                                                                |                                |                    | £105.00                                                                                                                                                                                                                                                                                                                                                                                                                                                                                                                                                                                                                                                                                                                                                                                                                                                                                                                                                                                                                                                                                                                                                                                                                                                                                                                                                                                                                                                                                                                                                                                                                                                                                                                                                                                                                                                                                                                                                                                                                                                                                                                        |                                      |                                               |                                                           |                 |                      |
| 13/09/2023 Black Country Metal - War Memorial Chains 13/09/2023 Owlsworth - Windmill Sail reapir 13/09/2023 BBOWT - (Jan - Jun23) 20/09/2023 E Slater - BWU English Lessons                                                       | CARD BACS BACS BACS                   |                                           | £320.0<br>£10,095.9<br>£1,333.3<br>£781.8        | 7                                           |                                  |                                | £10,095.97                                                     |                                |                    | £320.00<br>£1,333.32                                                                                                                                                                                                                                                                                                                                                                                                                                                                                                                                                                                                                                                                                                                                                                                                                                                                                                                                                                                                                                                                                                                                                                                                                                                                                                                                                                                                                                                                                                                                                                                                                                                                                                                                                                                                                                                                                                                                                                                                                                                                                                           |                                      |                                               |                                                           |                 |                      |
| 25/09/2023 E Slater - BWO English Lessons  25/09/2023 Nicky Misselbrook - War Memorial planting  27/09/2023 Brill School - Hall Hire for H&W Community Board  BVCH - Q3 Payment (+Backdated increase to Warden 27/09/2023 Salary) | BACS<br>BACS                          |                                           | £100.0<br>£40.0                                  | 0                                           |                                  |                                |                                                                |                                |                    | £100.00                                                                                                                                                                                                                                                                                                                                                                                                                                                                                                                                                                                                                                                                                                                                                                                                                                                                                                                                                                                                                                                                                                                                                                                                                                                                                                                                                                                                                                                                                                                                                                                                                                                                                                                                                                                                                                                                                                                                                                                                                                                                                                                        |                                      |                                               |                                                           |                 |                      |
| 27/09/2023 Salary)  28/09/2023 Drax - Electricity  01/10/2023 Interest  20/10/2023 RPA - HLS Payment                                                                                                                              | BACS BACS DD BACS                     | £171.77                                   | £930.0<br>£10.88<br>£2,881.85                    |                                             |                                  | £10.88                         | £2,881.85                                                      |                                |                    | £930.00                                                                                                                                                                                                                                                                                                                                                                                                                                                                                                                                                                                                                                                                                                                                                                                                                                                                                                                                                                                                                                                                                                                                                                                                                                                                                                                                                                                                                                                                                                                                                                                                                                                                                                                                                                                                                                                                                                                                                                                                                                                                                                                        | £171.77                              |                                               |                                                           |                 |                      |
| 02/10/2023 Bucks Council - Bins 19/10/2023 BT - Utilities 27/10/2023 Drax - Electricity                                                                                                                                           | DD<br>DD<br>DD                        | £166.22                                   | £30.70<br>£36.33                                 |                                             |                                  |                                | ,001.00                                                        |                                |                    | £30.70                                                                                                                                                                                                                                                                                                                                                                                                                                                                                                                                                                                                                                                                                                                                                                                                                                                                                                                                                                                                                                                                                                                                                                                                                                                                                                                                                                                                                                                                                                                                                                                                                                                                                                                                                                                                                                                                                                                                                                                                                                                                                                                         | £36.33<br>£166.22                    |                                               |                                                           |                 |                      |
| 02/10/2023 R Timms - Bins<br>02/10/2023 Hannah Hulme - Website (Sept 23)<br>02/10/2023 R Damerell - Clerk Salary                                                                                                                  | 0002<br>BACS<br>BACS                  | £200.00<br>£1,001.65                      | £105.0                                           | 0                                           |                                  |                                |                                                                |                                |                    | £105.00                                                                                                                                                                                                                                                                                                                                                                                                                                                                                                                                                                                                                                                                                                                                                                                                                                                                                                                                                                                                                                                                                                                                                                                                                                                                                                                                                                                                                                                                                                                                                                                                                                                                                                                                                                                                                                                                                                                                                                                                                                                                                                                        |                                      |                                               |                                                           | £1,001.65       | SE 04                |
| 02/10/2023 HMRC - PAYE 12/10/2023 A J Gallagher - Liability Insurance 16/10/2023 ESPO - Play Area Bin Bags 16/10/2023 Frances Broorm - Babysitters First Aid                                                                      | BACS<br>BACS<br>BACS<br>BACS          | £65.04<br>£3,103.15<br>£39.36<br>£200.00  |                                                  |                                             |                                  |                                |                                                                |                                |                    | £200.00                                                                                                                                                                                                                                                                                                                                                                                                                                                                                                                                                                                                                                                                                                                                                                                                                                                                                                                                                                                                                                                                                                                                                                                                                                                                                                                                                                                                                                                                                                                                                                                                                                                                                                                                                                                                                                                                                                                                                                                                                                                                                                                        |                                      | £39.36                                        | £3,103                                                    | .15             | 5:04                 |
| 16/10/2023 Oakley Informer 16/10/2023 Philippa Tawn - BWU English Lessons 27/10/2023 HMRC - PAYE                                                                                                                                  | BACS<br>BACS<br>BACS                  | £9.00<br>£200.00<br>£65.04                |                                                  |                                             |                                  |                                |                                                                |                                |                    |                                                                                                                                                                                                                                                                                                                                                                                                                                                                                                                                                                                                                                                                                                                                                                                                                                                                                                                                                                                                                                                                                                                                                                                                                                                                                                                                                                                                                                                                                                                                                                                                                                                                                                                                                                                                                                                                                                                                                                                                                                                                                                                                |                                      |                                               |                                                           | £6              | 35.04                |
| 27/10/2023 R Damerell - Clerk Salary 27/10/2023 Hannah Hulme - Website (Oct23) Oxford Oak Tree (Hazard Trees identified in Tree 30/10/2023 Survey)                                                                                | BACS<br>BACS<br>BACS                  | £1,001.65<br>£200.00<br>£4,320.00         |                                                  |                                             |                                  |                                |                                                                |                                |                    |                                                                                                                                                                                                                                                                                                                                                                                                                                                                                                                                                                                                                                                                                                                                                                                                                                                                                                                                                                                                                                                                                                                                                                                                                                                                                                                                                                                                                                                                                                                                                                                                                                                                                                                                                                                                                                                                                                                                                                                                                                                                                                                                |                                      |                                               | £3,600.00                                                 | £1,001.65       |                      |
| 01/11/2023 Interest 01/11/2023 Interest Heart of Bucks - Brill With Ukraine Grant                                                                                                                                                 | BACS<br>BACS<br>BACS                  | ۵۳,۵∠۵.00                                 | £23.29<br>£5.7<br>£1,200.0                       |                                             |                                  | £23.29<br>£5.75                | £1,200.00                                                      |                                |                    |                                                                                                                                                                                                                                                                                                                                                                                                                                                                                                                                                                                                                                                                                                                                                                                                                                                                                                                                                                                                                                                                                                                                                                                                                                                                                                                                                                                                                                                                                                                                                                                                                                                                                                                                                                                                                                                                                                                                                                                                                                                                                                                                |                                      |                                               | 20,000.00                                                 |                 |                      |
| 02/11/2023 Bucks Council - Emptying Bins  Murphy's Wreaths - Purple Rememberance Wreath for 06/11/2023 Animals                                                                                                                    | BACS<br>DEBIT                         | £30.70                                    | £25.0                                            | 0                                           |                                  |                                |                                                                |                                |                    | £30.70                                                                                                                                                                                                                                                                                                                                                                                                                                                                                                                                                                                                                                                                                                                                                                                                                                                                                                                                                                                                                                                                                                                                                                                                                                                                                                                                                                                                                                                                                                                                                                                                                                                                                                                                                                                                                                                                                                                                                                                                                                                                                                                         |                                      |                                               |                                                           |                 |                      |
| 14/11/2023 E Slater - BWU Lessons 14/11/2023 P Tawn - BWU Lessons 20/11/2023 BT - Utilities 22/11/2023 Owlsworth - Windmill Repair                                                                                                | BACS BACS BACS BACS                   |                                           | £480.0<br>£420.0<br>£82.5<br>£8.135.1            | 7                                           |                                  |                                | CO 405 (T                                                      |                                |                    |                                                                                                                                                                                                                                                                                                                                                                                                                                                                                                                                                                                                                                                                                                                                                                                                                                                                                                                                                                                                                                                                                                                                                                                                                                                                                                                                                                                                                                                                                                                                                                                                                                                                                                                                                                                                                                                                                                                                                                                                                                                                                                                                | £82.57                               |                                               |                                                           |                 |                      |
| 22/11/2023 Truvelo - MVAS Installation 28/11/2023 Aspire - Grass Cutting Sept / Oct 23 30/11/2023 Drax - Utilities                                                                                                                | BACS BACS BACS BACS                   |                                           | £8,135.1<br>£480.0<br>£1,056.0<br>£163.4         | 0                                           |                                  |                                | £8,135.17                                                      | £1,056.00                      |                    | £480.00                                                                                                                                                                                                                                                                                                                                                                                                                                                                                                                                                                                                                                                                                                                                                                                                                                                                                                                                                                                                                                                                                                                                                                                                                                                                                                                                                                                                                                                                                                                                                                                                                                                                                                                                                                                                                                                                                                                                                                                                                                                                                                                        | £163.44                              |                                               |                                                           |                 |                      |
| 30/11/2023 Hannah Hunter - Website Domain 30/11/2023 R Damerell - Clerk Salary 30/11/2023 HMRC - PAYE                                                                                                                             | BACS<br>BACS<br>BACS                  |                                           | £103.4<br>£14.9<br>£1,780.0<br>£24.2             | 9                                           |                                  |                                |                                                                |                                |                    |                                                                                                                                                                                                                                                                                                                                                                                                                                                                                                                                                                                                                                                                                                                                                                                                                                                                                                                                                                                                                                                                                                                                                                                                                                                                                                                                                                                                                                                                                                                                                                                                                                                                                                                                                                                                                                                                                                                                                                                                                                                                                                                                | 2100.44                              |                                               |                                                           | £1,780.01       | 24.24                |
| Bucks Council Community Board - Life Saving 01/12/2023 Equipment Grant 07/12/2023 BSSC - Benches 01/12/2023 Interest                                                                                                              | BACS<br>BACS<br>BACS                  |                                           | £458.8<br>£1,022.5<br>£24.11                     |                                             |                                  | £458.82<br>£1,022.50<br>£24.11 |                                                                |                                |                    |                                                                                                                                                                                                                                                                                                                                                                                                                                                                                                                                                                                                                                                                                                                                                                                                                                                                                                                                                                                                                                                                                                                                                                                                                                                                                                                                                                                                                                                                                                                                                                                                                                                                                                                                                                                                                                                                                                                                                                                                                                                                                                                                |                                      |                                               |                                                           |                 |                      |
| 31/12/2023 Interest 01/12/2023 R Timms - Floodlights charging for MUGA 05/12/2023 R Timms - Bins and Path clearance                                                                                                               | BACS<br>0003<br>0004                  |                                           | £24.93<br>£165.0<br>£135.0                       | 0                                           |                                  | £24.11<br>£24.93               |                                                                |                                |                    | £135.00                                                                                                                                                                                                                                                                                                                                                                                                                                                                                                                                                                                                                                                                                                                                                                                                                                                                                                                                                                                                                                                                                                                                                                                                                                                                                                                                                                                                                                                                                                                                                                                                                                                                                                                                                                                                                                                                                                                                                                                                                                                                                                                        |                                      | £165.00                                       |                                                           |                 |                      |
| 04/12/2024 Bucks Council - Bins 05/12/2024 Hannah Hunter - Website Domain 05/12/2024 Philippa Tawn - BWU English Lessons                                                                                                          | BACS<br>BACS<br>BACS                  |                                           | £43.5<br>£200.0<br>£490.0                        | 0                                           |                                  |                                |                                                                |                                |                    | £43.50                                                                                                                                                                                                                                                                                                                                                                                                                                                                                                                                                                                                                                                                                                                                                                                                                                                                                                                                                                                                                                                                                                                                                                                                                                                                                                                                                                                                                                                                                                                                                                                                                                                                                                                                                                                                                                                                                                                                                                                                                                                                                                                         |                                      |                                               |                                                           |                 |                      |
| 05/12/2024 N Misselbrook - War Memorial Plants 06/12/2024 Oxfordshire Tree Services 15/12/2024 Aspire Community Services                                                                                                          | BACS<br>BACS<br>BACS                  |                                           | £126.0<br>£650.0<br>£528.0                       | 0                                           |                                  |                                |                                                                | £528.00                        |                    | £126.00<br>£650.00                                                                                                                                                                                                                                                                                                                                                                                                                                                                                                                                                                                                                                                                                                                                                                                                                                                                                                                                                                                                                                                                                                                                                                                                                                                                                                                                                                                                                                                                                                                                                                                                                                                                                                                                                                                                                                                                                                                                                                                                                                                                                                             |                                      |                                               |                                                           |                 |                      |
| 19/12/2023 BT - Utilities  Sanders Electrical - Floodlight Charing - MUGA 19/12/2023 Storage  19/12/2023 Svitlana Pimkina - BWU Refreshement expenses                                                                             | BACS BACS BACS                        |                                           | £82.5<br>£480.0<br>£45.0                         | 0                                           |                                  |                                |                                                                |                                |                    |                                                                                                                                                                                                                                                                                                                                                                                                                                                                                                                                                                                                                                                                                                                                                                                                                                                                                                                                                                                                                                                                                                                                                                                                                                                                                                                                                                                                                                                                                                                                                                                                                                                                                                                                                                                                                                                                                                                                                                                                                                                                                                                                | £82.57                               | £480.00                                       |                                                           |                 |                      |
| 21/12/2023 Seagrave Nurseries - Play Area Trees                                                                                                                                                                                   | BACS                                  |                                           | £549.3                                           |                                             |                                  |                                |                                                                | 2024                           |                    |                                                                                                                                                                                                                                                                                                                                                                                                                                                                                                                                                                                                                                                                                                                                                                                                                                                                                                                                                                                                                                                                                                                                                                                                                                                                                                                                                                                                                                                                                                                                                                                                                                                                                                                                                                                                                                                                                                                                                                                                                                                                                                                                |                                      |                                               | £549.36                                                   |                 |                      |