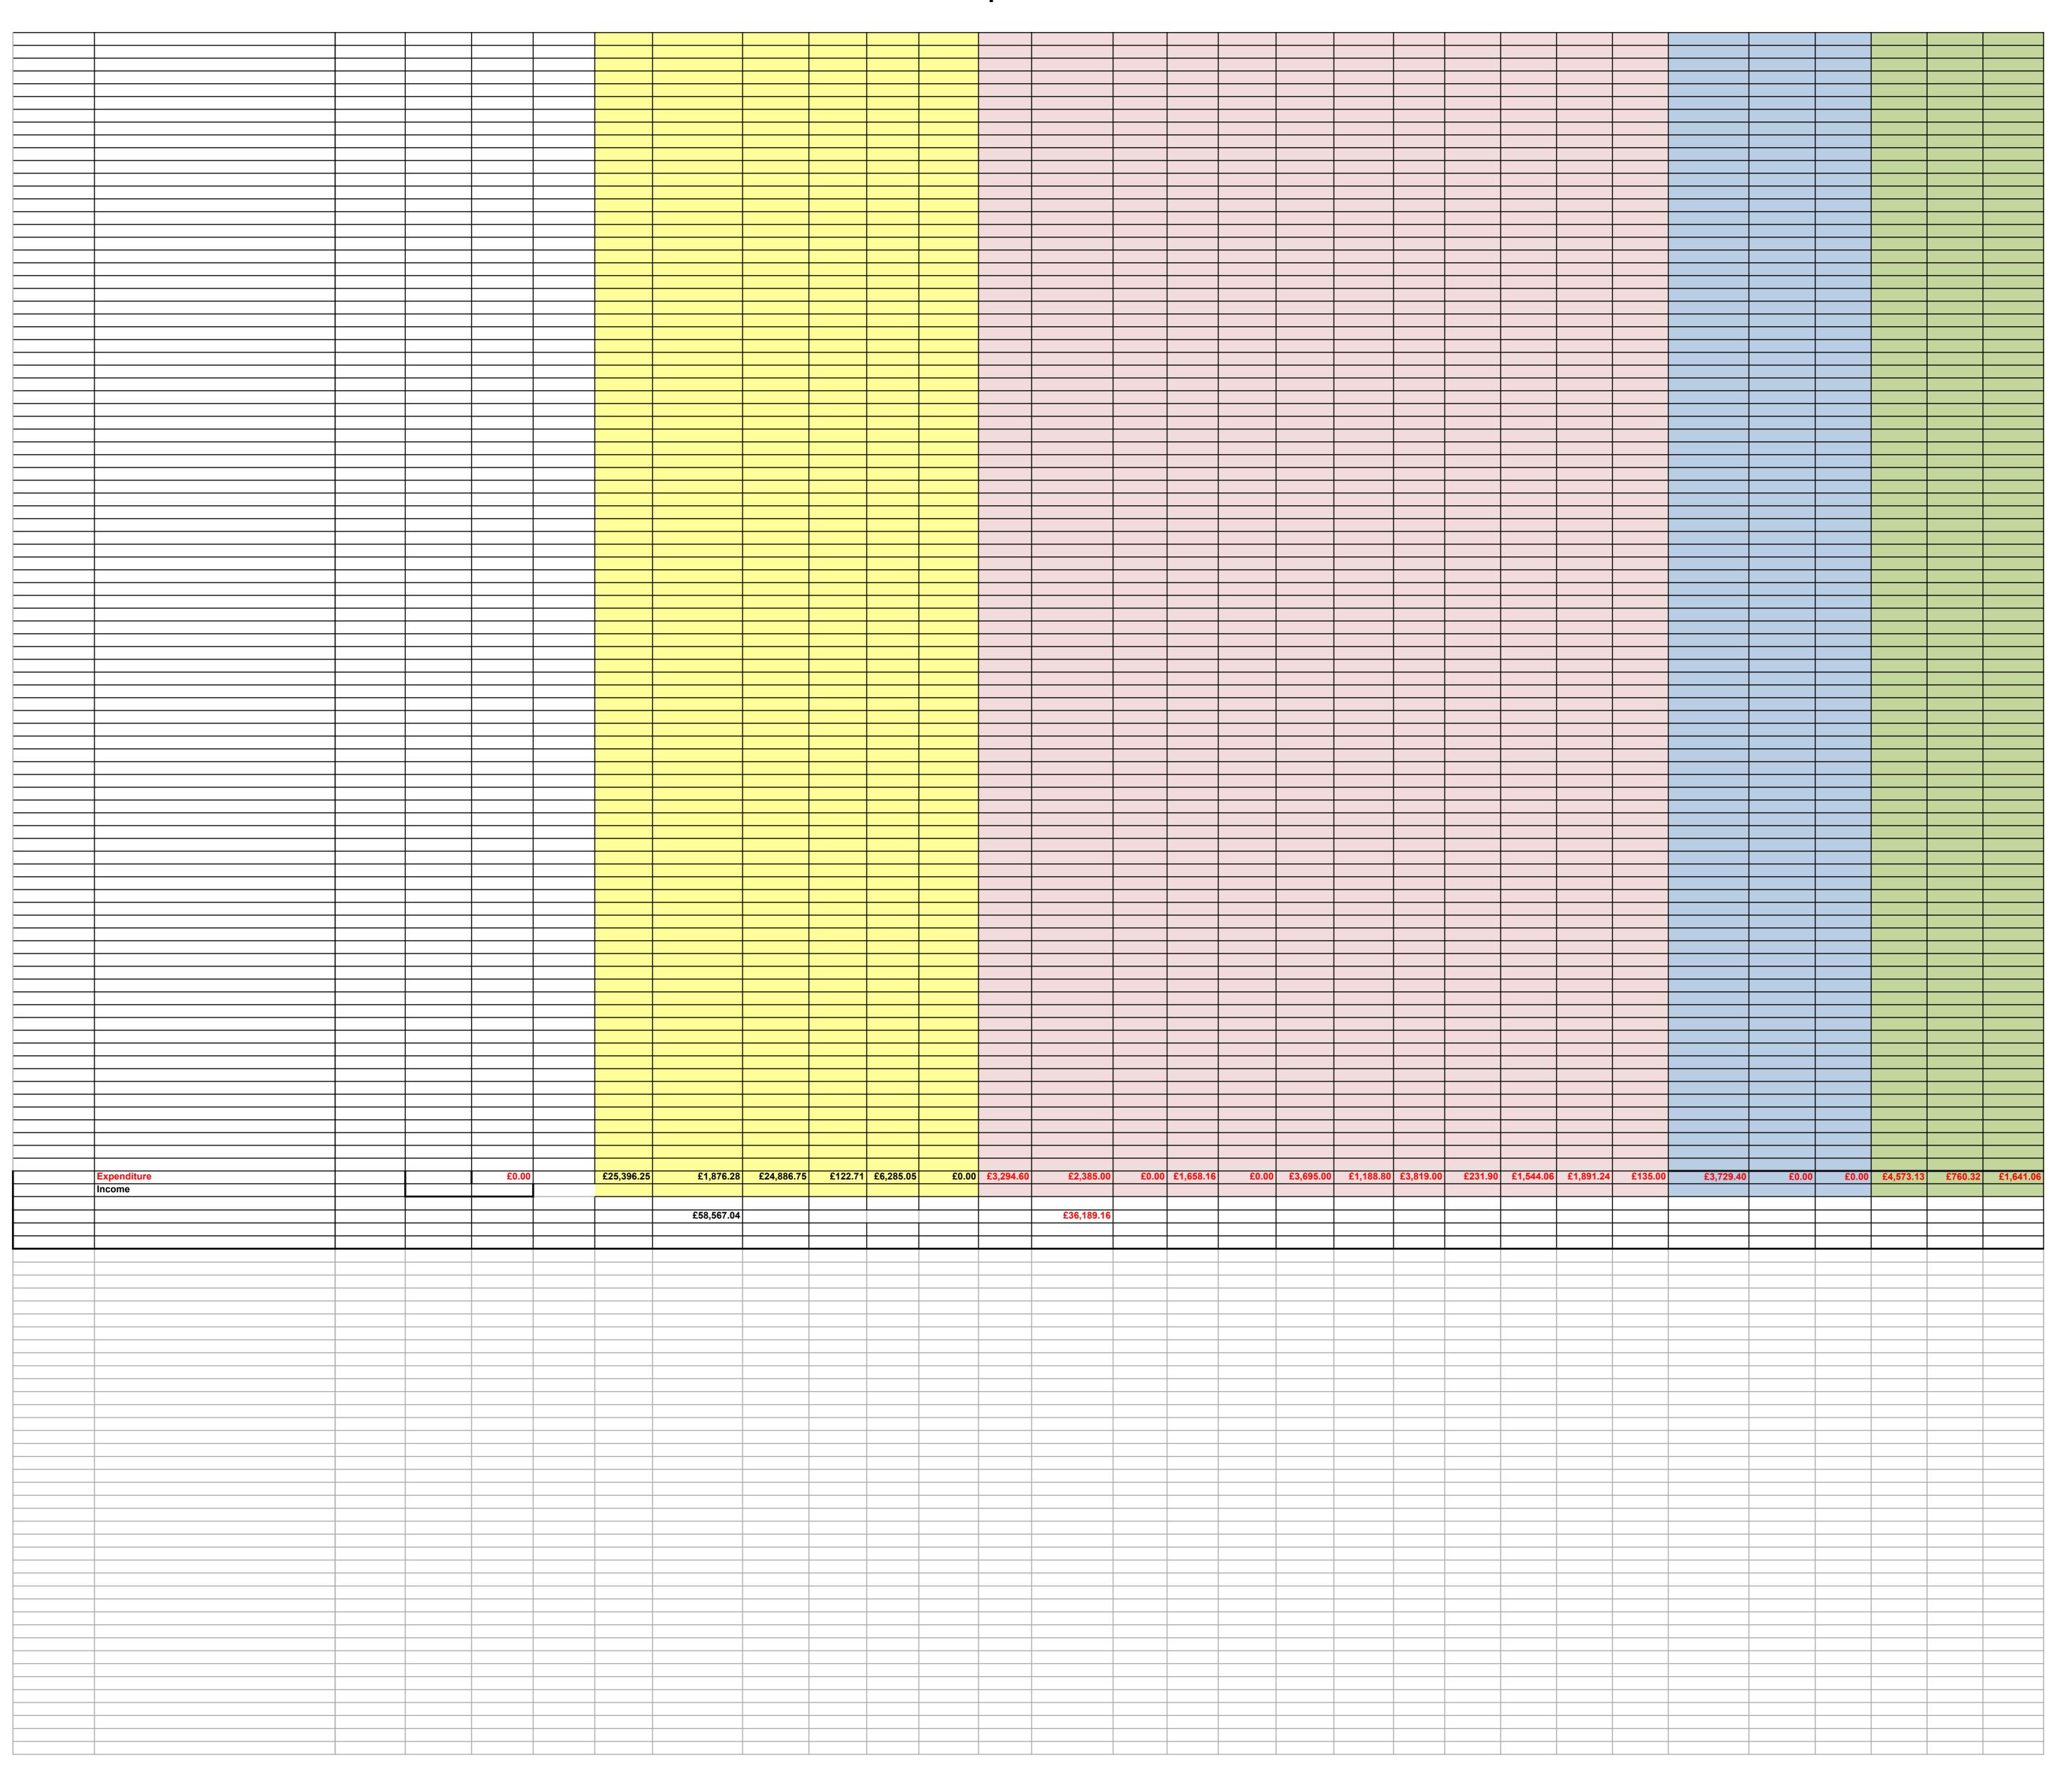

| 2023/24 BRILL PARISH COUNCIL  1st April balances                                                                                                                                          |                                  |                                          |                      |                       |                                            |             |             |           |                                                    |                                |                                               |                          |                                    |                               |                                                  |                              |                         |                                 |                                   |                                     |                                   |                           |                       |
|-------------------------------------------------------------------------------------------------------------------------------------------------------------------------------------------|----------------------------------|------------------------------------------|----------------------|-----------------------|--------------------------------------------|-------------|-------------|-----------|----------------------------------------------------|--------------------------------|-----------------------------------------------|--------------------------|------------------------------------|-------------------------------|--------------------------------------------------|------------------------------|-------------------------|---------------------------------|-----------------------------------|-------------------------------------|-----------------------------------|---------------------------|-----------------------|
|                                                                                                                                                                                           | Treasurer Savings Outstanding    | 26,400.64<br>17,160.05                   |                      |                       |                                            |             |             |           |                                                    |                                |                                               |                          |                                    | 6) (1)                        |                                                  |                              |                         |                                 |                                   |                                     |                                   |                           |                       |
|                                                                                                                                                                                           | cheques                          | 4,629.31<br>£38,931.38                   |                      | INCOME                |                                            |             |             |           |                                                    | EXPENDITU                      | JRE                                           |                          | Maintena                           | ance of Vil                   | llage Amer                                       | nities                       |                         |                                 |                                   |                                     | Safety                            |                           |                       |
|                                                                                                                                                                                           |                                  |                                          |                      |                       |                                            |             |             |           |                                                    |                                |                                               |                          |                                    |                               |                                                  |                              |                         |                                 |                                   |                                     |                                   |                           |                       |
|                                                                                                                                                                                           |                                  |                                          |                      | Precept<br>(collected |                                            |             |             |           | Rural<br>Payments                                  |                                |                                               |                          |                                    | Installation of posts for     | Payment to                                       | Maintena                     | Utilities -             |                                 | Maintenan                         |                                     |                                   |                           |                       |
| date description                                                                                                                                                                          | Cheque<br>Number                 | Treasurer's a/c Savings a/c              |                      |                       | Devolved Services<br>Allowance from<br>BCC | Reclaimable | Savings a/c | t Income  | Agency (for<br>Brill Village<br>Community<br>Herd) | Maintenan<br>ce of<br>windmill | Grass Cutting /<br>Gardening /<br>Maintenance | Mower<br>Maintenan<br>ce | Emptying of Bins / Dog Bins Grants | speed<br>indicator<br>devices | Payment to<br>Brill Village<br>Community<br>Herd | Common /<br>Village<br>Green | / Street lighting costs | Play Area /<br>Playing<br>Field | ce of Multi-<br>use Games<br>Area | Trees - inspections and maintenance | RoSPA Public Liability playground | Clerk HMRC<br>Salary PAYE | Station and ot expens |
| 01/04/2023 Interest 14/04/2023 Precept 1st Installment 14/04/2023 Bucks Council - Brill with Ukraine Grant                                                                                | DD<br>DD<br>DD                   | £8.94<br>£25,396.25<br>£4,040.00         | 5                    | £25,396.25            |                                            |             | £8.94       | £4,040.00 |                                                    |                                |                                               |                          |                                    |                               |                                                  |                              |                         |                                 |                                   |                                     |                                   |                           |                       |
| 30/04/2023 Interest 19/04/2023 Bucks Council - Emptying Bins 19/04/2023 BT - Utilities                                                                                                    | DD<br>DD<br>DD                   | £18.89<br>£28.22<br>£66.26               | 2                    |                       |                                            |             | £18.89      |           |                                                    |                                |                                               |                          | £19.58                             |                               |                                                  |                              | £53.01                  |                                 |                                   |                                     |                                   |                           |                       |
| 04/04/2023 Benches - Sports & Social Club VOID 04/04/2023 Cllr Hulme Hunter Expenses                                                                                                      | 822970<br>822971<br>822972       | £1,227.00<br>£200.00                     |                      |                       |                                            |             |             |           |                                                    |                                |                                               |                          |                                    |                               |                                                  |                              |                         | £1,022.50                       |                                   |                                     |                                   |                           | £20                   |
| 04/04/2023 Cllr Hulme Hunter Expenses - Online Applications 04/04/2023 Bucks Council - MVAS 04/04/2023 E Slater - Brill With Ukraine - English Lessons                                    | 822973<br>822974<br>822975       | £265.68<br>£3,295.00<br>£662.61          |                      |                       |                                            |             |             |           |                                                    |                                |                                               |                          |                                    | £3,295.00                     |                                                  |                              |                         |                                 |                                   |                                     |                                   |                           | £20                   |
| 04/04/2023 Rob Timms - War Memorial clearance<br>18/04/2023 BALC - Subscription<br>18/04/2023 Brill Memorial Hall Hire                                                                    | 822976<br>822977<br>822978       | £37.50<br>£185.50<br>£164.33             |                      |                       |                                            |             |             |           |                                                    |                                |                                               |                          |                                    |                               |                                                  | £37.50                       |                         |                                 |                                   |                                     |                                   |                           |                       |
| 18/04/2023 N Rogers - War Memorial Steam Clean VOID 18/04/2023 Gordon Govier - War Memorial                                                                                               | 822979<br>822980<br>822981       | £350.00<br>£60.00                        |                      |                       |                                            |             |             |           |                                                    |                                |                                               |                          |                                    |                               |                                                  | £350.00                      |                         |                                 |                                   |                                     |                                   |                           |                       |
| 18/04/2023 Clerk Salary - April<br>18/04/2023 HMRC - PAYE<br>VOID                                                                                                                         | 822982<br>822983<br>822984       | £856.61<br>£210.08                       |                      |                       |                                            |             |             |           |                                                    |                                |                                               |                          |                                    |                               |                                                  |                              |                         |                                 |                                   |                                     |                                   | £856.61<br>£210.0         | 0.08                  |
| VOID  18/04/2023 Aspire - Grass Cutting  18/04/2023 E Slater - Brill With Ukraine - BSSC Hire                                                                                             | 822985<br>822986<br>822987       |                                          |                      |                       |                                            |             |             |           |                                                    |                                | £440.00                                       |                          |                                    |                               |                                                  |                              |                         |                                 |                                   |                                     |                                   |                           |                       |
| 18/04/2023 Bucks Council - Utilities - Energy 18/04/2023 S Frewin - Garages Hire 18/04/2023 E Pugh - Brill with Ukraine - English Lessons                                                 | 822988<br>822989<br>822990       | £215.75<br>£80.00<br>£180.00             |                      |                       |                                            |             |             |           |                                                    |                                |                                               |                          |                                    |                               |                                                  |                              | £179.79                 |                                 |                                   |                                     |                                   |                           |                       |
| 25/04/2023 Cllr Springs - No Mow Bee Sign supplies 25/04/2023 Aspire - Grass Cutting 25/04/2023 Play Area Plaques                                                                         | 822991<br>822992<br>822993       | £9.00<br>£528.00<br>£74.00               |                      |                       |                                            |             |             |           |                                                    |                                | £9.00<br>£440.00                              |                          |                                    |                               |                                                  |                              |                         | £74.00                          |                                   |                                     |                                   |                           |                       |
| VOID  25/04/2023 MP Printers - Encroachment Letter Printing 25/04/2023 BVCH - End of Year Overspend                                                                                       | 822994<br>822995<br>822996       | £99.00<br>£423.80                        |                      |                       |                                            |             |             |           |                                                    |                                |                                               |                          |                                    |                               | £423.80                                          | £99.00                       |                         | 274.00                          |                                   |                                     |                                   |                           |                       |
| 25/04/2023 BVCH - End of real Overspend 25/04/2023 R Timms - Bins 18/05/2023 Bucks Council - Bins 19/05/2023 BT - Utilities                                                               | 822997<br>DD<br>DD               | £105.00<br>£117.86<br>£67.81             |                      |                       |                                            |             |             |           |                                                    |                                |                                               |                          | £105.00<br>£117.86                 |                               | £423.80                                          |                              | £67.81                  |                                 |                                   |                                     |                                   |                           |                       |
| 02/05/2023 E Slater - BWU English Lessons  VOID  02/05/2023 Alice West - BWU English Lessons                                                                                              | 82298<br>82299<br>22600          | £410.00                                  |                      |                       |                                            |             |             |           |                                                    |                                |                                               |                          |                                    |                               |                                                  |                              | 207.01                  |                                 |                                   |                                     |                                   |                           |                       |
| 02/05/2023 Alice West - BWO English Lessons 02/05/2023 Hannah Hulme Hunter - Website Expenses 02/05/2023 Phillipa Tawn - BWU English Lessons 02/05/2023 R Timms - Bins / Common Clearance | 22601<br>22602<br>22602<br>22603 | £200.00<br>£80.00<br>£230.00             |                      |                       |                                            |             |             |           |                                                    |                                |                                               |                          | C220.00                            |                               |                                                  |                              |                         |                                 |                                   |                                     |                                   |                           |                       |
| 16/05/2023 N Misselbrook - War Memorial Plants VOID                                                                                                                                       | 22604                            | £150.00                                  |                      |                       |                                            |             |             |           |                                                    |                                |                                               |                          | £230.00                            |                               |                                                  | £150.00                      |                         |                                 |                                   |                                     |                                   |                           |                       |
| 16/05/2023 Clerk Salary - May<br>16/05/2023 HMRC - PAYE<br>17/05/2023 B Knight - Internal Audit                                                                                           | 22608                            | £210.08<br>£99.00                        |                      |                       |                                            |             |             |           |                                                    |                                |                                               |                          |                                    |                               |                                                  |                              |                         |                                 |                                   |                                     |                                   | £856.61<br>£210.0         | 0.08                  |
| 17/05/2023 J Tuffley - Dropbox 17/05/2023 Bucks Council - Dog Bins VOID                                                                                                                   | 22609<br>22610                   | £150.00<br>£254.38                       |                      |                       |                                            |             |             |           |                                                    |                                |                                               |                          | £254.38                            |                               |                                                  |                              |                         |                                 |                                   |                                     |                                   |                           | £1                    |
| 17/05/2023 Gray Russ - Encroachment Letter Delivery 17/05/2023 R Damerell - Stamps 18/05/2023 MP Printers - A Board Posters                                                               | 22612<br>22613<br>22614          | £165.16<br>£17.60<br>£33.00              |                      |                       |                                            |             |             |           |                                                    |                                |                                               |                          |                                    |                               |                                                  |                              |                         |                                 |                                   |                                     |                                   |                           | £16<br>£1             |
| 19/05/2023 Hannah Hulme Hunter - Table Advet & Pins 19/05/2023 Hannah Hulme Hunter - Extra Boards 23/05/2023 Hannah Hulme Hunter - Life Saving Equipment                                  | 22615<br>22616<br>22617          | £59.48<br>£24.00<br>£560.22              |                      |                       |                                            |             |             |           |                                                    |                                |                                               |                          |                                    |                               |                                                  |                              |                         |                                 |                                   |                                     |                                   |                           | £5                    |
| 23/05/2023 J Tuffley BWU Expenses 23/05/2023 J Tuffley Play Area Opening Expenses 23/05/2023 Liz Springs - Recycle Bins                                                                   | 22618<br>22619<br>22620          | £29.90<br>£64.98<br>£5.00                |                      |                       |                                            |             |             |           |                                                    |                                |                                               |                          |                                    |                               |                                                  |                              |                         | £64.98                          |                                   |                                     |                                   |                           | 4                     |
| 23/05/2023 J Tuffley Annual Parish Meeting Refreshments 23/05/2023 Mike Wye - Windmill Paint 01/06/2023 Interest                                                                          | 22621<br>22622<br>DD             | £30.40<br>£562.20<br>£27.62              | 2                    |                       |                                            |             | £27.62      |           |                                                    | £562.20                        |                                               |                          |                                    |                               |                                                  |                              |                         |                                 |                                   |                                     |                                   |                           | £                     |
| 16/06/2023 Bucks Council - Devolved Services 16/06/2023 Heart of Bucks - Brill With Ukraine Grant 19/06/2023 BT - Utilities                                                               | DD DD DD                         | £1,876.28<br>£2,000.00<br>£72.26         |                      |                       | £1,876.28                                  | 3           |             | £2,000.00 |                                                    |                                |                                               |                          |                                    |                               |                                                  |                              | £72.26                  |                                 |                                   |                                     |                                   |                           |                       |
| 05/06/2023 Drax - Electricity 30/06/2023 Drax - Electricity 05/06/2023 R Timms - Bins & Strimming MUGA weeds                                                                              | DD DD 22623                      | £166.22<br>£171.77<br>£135.00            |                      |                       |                                            |             |             |           |                                                    |                                |                                               |                          |                                    |                               |                                                  |                              | £166.22<br>£171.77      |                                 | £135.00                           |                                     |                                   |                           |                       |
| 05/06/2023 R Timms - Bins & Strimming MOGA weeds 05/06/2023 HHH - Website & Comms 05/06/2023 Bucks Council - Mattress Collection 05/06/2023 Aspire - Grass Cutting                        | 22623<br>22624<br>22625<br>22626 | £135.00<br>£200.00<br>£40.95<br>£528.00  |                      |                       |                                            |             |             |           |                                                    |                                | £528.00                                       |                          | £40.95                             |                               |                                                  |                              |                         |                                 | ~100.00                           |                                     |                                   |                           |                       |
| 05/06/2023 Aspire - Grass Cutting 05/06/2023 Briants - Notice Stakes VOID 05/06/2023 Truvello - SID Intallation                                                                           | 22626<br>22627<br>22628<br>22629 | £19.18<br>£400.00                        |                      |                       |                                            |             |             |           |                                                    |                                | 2028.00                                       |                          |                                    | £400.00                       |                                                  | £19.18                       |                         |                                 |                                   |                                     |                                   |                           |                       |
| 05/06/2023 P Tawn - BWU English Lessons<br>05/06/2023 BVCH Qrtrly payment                                                                                                                 | 22630<br>22631                   | £320.45<br>£600.00                       |                      |                       |                                            |             |             |           |                                                    |                                |                                               |                          | 000.00                             | £400.00                       | £600.00                                          |                              |                         |                                 |                                   |                                     |                                   |                           |                       |
| 05/06/2023 G Govier - Strimming / Rubbish Collection  VOID  VOID                                                                                                                          | 22632<br>22633<br>22634          | £60.00                                   |                      |                       |                                            |             |             |           |                                                    |                                |                                               |                          | £60.00                             |                               |                                                  |                              |                         |                                 |                                   |                                     |                                   |                           |                       |
| 12/06/2023 Old Farm - Flood prevention 12/06/2023 E Slater - BWU English Lessons 12/06/2023 J Pugh - BWU English Lessons 19/06/2023 R Damerell - Clerk Salary                             | 22635<br>22636<br>22637          | £460.00<br>£60.00                        |                      |                       |                                            |             |             |           |                                                    |                                |                                               |                          |                                    |                               |                                                  | £1,634.00                    |                         |                                 |                                   |                                     |                                   |                           |                       |
| 19/06/2023 HMRC - PAYE                                                                                                                                                                    | 22638<br>22639<br>22640          | £856.61<br>£210.08<br>£157.20            |                      |                       |                                            |             |             |           |                                                    |                                |                                               |                          |                                    |                               |                                                  |                              |                         | £157.20                         |                                   |                                     |                                   | £856.61<br>£210.0         | 0.08                  |
| 22/06/2023 RoSPA - Inspection (Play Area)  VOID  27/06/2023 BBOWT  29/06/2023 MP Printers - Common Poster                                                                                 | 22641<br>22642<br>22643          | £1,333.32<br>£36.00                      |                      |                       |                                            |             |             |           |                                                    |                                |                                               |                          |                                    |                               |                                                  | £1,333.32<br>£36.00          |                         |                                 |                                   |                                     |                                   |                           |                       |
| 30/06/2023 Briants - 30/06/2023 Phillipa Tawn - BWU Engllish Lessons 30/06/2023 A West - BWU English Lessons                                                                              | 22644<br>22645<br>22646          | £20.60<br>£390.00<br>£101.06             |                      |                       |                                            |             |             |           |                                                    |                                |                                               |                          |                                    |                               |                                                  |                              |                         | £20.60                          |                                   |                                     |                                   |                           |                       |
| 30/06/2023 ESPO - Play Area Rin                                                                                                                                                           | 22647<br>22649                   | £443.70<br>£19.50<br>£32.00              |                      |                       |                                            |             | £32.00      |           |                                                    |                                |                                               |                          |                                    |                               |                                                  |                              |                         | £443.70<br>£19.50               |                                   |                                     |                                   |                           |                       |
| 30/06/2023 Elaine Horsey - Play Area Opening refreshments 01/07/2023 Interest 26/07/2023 Wayleave - UKPN 19/07/2023 BT - Utilities 27/07/2023 Drax - Electricity                          |                                  | £220.05<br>£172.05<br>£166.22            | 5                    |                       |                                            |             | 202.00      | £220.05   |                                                    |                                |                                               |                          |                                    |                               |                                                  |                              | £172.05<br>£166.22      |                                 |                                   |                                     |                                   |                           |                       |
| 27/07/2023 Drax - Electricity 01/07/2023 R Timms - Bins 03/07/2023 Aspire Grass Cutting 04/07/2023 HHH Website                                                                            | 22648<br>22350<br>22351          | £105.22<br>£105.00<br>£528.00<br>£200.00 |                      |                       |                                            |             |             |           |                                                    |                                | £440.00                                       |                          | £105.00                            |                               |                                                  |                              | 2100.22                 |                                 |                                   |                                     |                                   |                           |                       |
| 04/07/2023 J Tuffley - BWU Refereshments 05/07/2023 Oakley Informer 09/07/2023 R Damerell - Stamps                                                                                        | 22352<br>22353<br>22354          | £54.79<br>£9.00                          |                      |                       |                                            |             |             |           |                                                    |                                |                                               |                          |                                    |                               |                                                  |                              |                         |                                 |                                   |                                     |                                   |                           | <u> </u>              |
| 09/07/2023   Windmill Survey<br>11/07/2023   N Dunbar - Tree Survey<br>11/07/2023   Briants - Timber                                                                                      | 22355<br>22356<br>22357          | £2,732.40                                |                      |                       |                                            |             |             |           |                                                    | £2,732.40                      |                                               |                          |                                    |                               |                                                  |                              | C26 00                  |                                 |                                   | £3,729.40                           |                                   |                           | 2                     |
| 12/07/2023 R Damerell - HP Ink<br>17/07/2023 Mike Horn - Football Goals                                                                                                                   | 22357<br>22358<br>22359<br>22360 | £39.96<br>£88.76<br>£15.99               |                      |                       |                                            |             |             |           |                                                    |                                |                                               |                          |                                    |                               |                                                  |                              | £26.90                  | £88.76                          |                                   |                                     |                                   |                           | £                     |
| 17/07/2023 HHH Deifb Signs 17/07/2023 ESPO - Stationary 19/07/2023 Bucks Council - Dog Bin Replacement 19/07/2023 BVCH - Warden Salary Backdated April 2023                               | 22360<br>22361<br>22362<br>22363 | £39.78<br>£302.06<br>£165.00             |                      |                       |                                            |             |             |           |                                                    |                                |                                               |                          | £302.06                            |                               | C165.00                                          |                              |                         |                                 |                                   |                                     |                                   |                           | £                     |
| 19/07/2023 BMH - Brill with Ukraine - English Lessons 19/07/2023 N Misslebrook - War Memorial - Plants 19/07/2023 Open Spaces Society - Subscription                                      | 22365<br>22365<br>22366          | £80.00                                   |                      |                       |                                            |             |             |           |                                                    |                                |                                               |                          |                                    |                               | 2100.00                                          | £100.00                      |                         |                                 |                                   |                                     |                                   |                           |                       |
| 19/07/2023 Open Spaces Society - Subscription  19/07/2023 Sparkx - Street Light repair  VOID  VOID                                                                                        | 22368<br>22368<br>22369          | £234.00                                  |                      |                       |                                            |             |             |           |                                                    |                                |                                               |                          |                                    |                               |                                                  |                              | £234.00                 |                                 |                                   |                                     |                                   |                           |                       |
| VOID<br>VOID                                                                                                                                                                              | 22370<br>22371                   | 040.00                                   |                      |                       |                                            |             |             |           |                                                    |                                |                                               |                          |                                    |                               |                                                  |                              |                         |                                 |                                   |                                     |                                   |                           | 0.                    |
| 25/07/2023 HHH Laptop Connector<br>26/07/2023 Clerk Salary<br>26/07/2023 HMRC PAYE                                                                                                        | 22372<br>22373<br>22374          | £1,001.65<br>£65.04                      |                      |                       |                                            |             |             |           |                                                    |                                |                                               |                          |                                    |                               |                                                  |                              |                         |                                 |                                   |                                     |                                   | £1,001.65<br>£65.0        | 5.04                  |
| 01/08/2023 Interest<br>08/08/2023 Brill With Ukraine - Donation<br>29/08/2023 VAT Reclaim                                                                                                 | DD<br>DD<br>DD                   | £35.26                                   | £25.00<br>£24,886.75 |                       |                                            | £24,886.75  | £35.26      | £25.00    |                                                    |                                |                                               |                          |                                    |                               |                                                  |                              |                         |                                 |                                   |                                     |                                   |                           |                       |
| 03/08/2023 Bucks Council - Bins<br>07/08/2023 Bucks Council - Dog Bins<br>21/08/2023 BT - Utilities                                                                                       | DD DD DD                         | £30.70<br>£254.38<br>£89.16              | 6                    |                       |                                            |             |             |           |                                                    |                                |                                               |                          | £30.70<br>£254.38                  |                               |                                                  |                              | £89.16                  |                                 |                                   |                                     |                                   |                           |                       |
| 31/08/2023 Bucks Council - Bins 01/08/2023 G Govvier - Walks Work 01/08/2023 MP Printers - Hartwell's Barn Leaflet                                                                        | DD 2375 2376                     | £33.25<br>£50.00<br>£42.00               |                      |                       |                                            |             |             |           |                                                    |                                |                                               |                          | £33.25                             |                               |                                                  |                              | £50.00                  |                                 |                                   |                                     |                                   |                           |                       |
| 01/08/2023 HHH - Website & Comms 01/08/2023 R Timms - Bins & Walks work 01/08/2023 Philippa Tawn - BWU English Lessons                                                                    | 2377<br>2378<br>2379             | £200.00<br>£260.00<br>£740.00            |                      |                       |                                            |             |             |           |                                                    |                                |                                               |                          | £105.00                            |                               |                                                  |                              | £155.00                 |                                 |                                   |                                     |                                   |                           |                       |
| VOID 02/08/2023 Aspire - Grass Cutting 15/08/2023 R Damerell - Clerk Salary                                                                                                               | 2380<br>2381<br>2382             | £528.00<br>£1,001.65                     |                      |                       |                                            |             |             |           |                                                    |                                | £528.00                                       |                          |                                    |                               |                                                  |                              |                         |                                 |                                   |                                     |                                   | £1,001.65                 |                       |
| 15/08/2023 HMRC - PAYE<br>30/08/2023 Drax - Electricity                                                                                                                                   | 2383<br>DD                       | £65.04<br>£171.77                        |                      |                       |                                            |             |             |           |                                                    |                                |                                               |                          |                                    |                               |                                                  |                              | £171.77                 |                                 |                                   |                                     |                                   | £65.0                     | 0.04                  |
|                                                                                                                                                                                           |                                  |                                          |                      |                       |                                            |             |             |           |                                                    |                                |                                               |                          |                                    |                               |                                                  |                              |                         |                                 |                                   |                                     |                                   |                           |                       |
|                                                                                                                                                                                           |                                  |                                          |                      |                       |                                            |             |             |           |                                                    |                                |                                               |                          |                                    |                               |                                                  |                              |                         |                                 |                                   |                                     |                                   |                           |                       |
|                                                                                                                                                                                           |                                  |                                          |                      |                       |                                            |             |             |           |                                                    |                                |                                               |                          |                                    |                               |                                                  |                              |                         |                                 |                                   |                                     |                                   |                           |                       |
|                                                                                                                                                                                           |                                  |                                          |                      |                       |                                            |             |             |           |                                                    |                                |                                               |                          |                                    |                               |                                                  |                              |                         |                                 |                                   |                                     |                                   |                           |                       |
|                                                                                                                                                                                           |                                  |                                          |                      |                       |                                            |             |             |           |                                                    |                                |                                               |                          |                                    |                               |                                                  |                              |                         |                                 |                                   |                                     |                                   |                           |                       |
|                                                                                                                                                                                           |                                  |                                          |                      |                       |                                            |             |             |           |                                                    |                                |                                               |                          |                                    |                               |                                                  |                              |                         |                                 |                                   |                                     |                                   |                           |                       |
|                                                                                                                                                                                           |                                  |                                          |                      |                       |                                            |             |             |           |                                                    |                                |                                               |                          |                                    |                               |                                                  |                              |                         |                                 |                                   |                                     |                                   |                           |                       |
|                                                                                                                                                                                           |                                  |                                          |                      |                       |                                            |             |             |           |                                                    |                                |                                               |                          |                                    |                               |                                                  |                              |                         |                                 |                                   |                                     |                                   |                           |                       |
|                                                                                                                                                                                           |                                  |                                          |                      |                       |                                            |             |             |           |                                                    |                                |                                               |                          |                                    |                               |                                                  |                              |                         |                                 |                                   |                                     |                                   |                           |                       |
|                                                                                                                                                                                           |                                  |                                          |                      |                       |                                            |             |             |           |                                                    |                                |                                               |                          |                                    |                               |                                                  |                              |                         |                                 |                                   |                                     |                                   |                           |                       |
|                                                                                                                                                                                           |                                  |                                          |                      |                       |                                            |             |             |           |                                                    |                                |                                               |                          |                                    |                               |                                                  |                              |                         |                                 |                                   |                                     |                                   |                           |                       |
|                                                                                                                                                                                           |                                  |                                          |                      |                       |                                            |             |             |           |                                                    |                                |                                               |                          |                                    |                               |                                                  |                              |                         |                                 |                                   |                                     |                                   |                           |                       |
|                                                                                                                                                                                           |                                  |                                          |                      |                       |                                            |             |             |           |                                                    |                                |                                               |                          |                                    |                               |                                                  |                              |                         |                                 |                                   |                                     |                                   |                           |                       |
|                                                                                                                                                                                           |                                  |                                          |                      |                       |                                            |             |             |           |                                                    |                                |                                               |                          |                                    |                               |                                                  |                              |                         |                                 |                                   |                                     |                                   |                           |                       |
|                                                                                                                                                                                           |                                  |                                          |                      |                       |                                            |             |             |           |                                                    |                                |                                               |                          |                                    |                               |                                                  |                              |                         |                                 |                                   |                                     |                                   |                           |                       |
|                                                                                                                                                                                           |                                  |                                          |                      |                       |                                            |             |             |           |                                                    |                                |                                               |                          |                                    |                               |                                                  |                              |                         |                                 |                                   |                                     |                                   |                           |                       |
|                                                                                                                                                                                           |                                  |                                          |                      |                       |                                            |             |             |           |                                                    |                                |                                               |                          |                                    |                               |                                                  |                              |                         |                                 |                                   |                                     |                                   |                           |                       |
|                                                                                                                                                                                           |                                  |                                          |                      |                       |                                            |             |             |           |                                                    |                                |                                               |                          |                                    |                               |                                                  |                              |                         |                                 |                                   |                                     |                                   |                           |                       |
|                                                                                                                                                                                           |                                  |                                          |                      |                       |                                            |             |             |           |                                                    |                                |                                               |                          |                                    |                               |                                                  |                              |                         |                                 |                                   |                                     |                                   |                           |                       |
| 1                                                                                                                                                                                         |                                  |                                          |                      |                       |                                            |             |             |           |                                                    |                                |                                               |                          |                                    |                               |                                                  |                              |                         |                                 |                                   |                                     |                                   |                           |                       |
|                                                                                                                                                                                           |                                  |                                          |                      |                       |                                            |             |             |           |                                                    |                                |                                               |                          |                                    |                               |                                                  |                              |                         |                                 |                                   |                                     |                                   |                           |                       |
|                                                                                                                                                                                           |                                  |                                          |                      |                       |                                            |             |             |           |                                                    |                                |                                               |                          |                                    |                               |                                                  |                              |                         |                                 |                                   |                                     |                                   |                           |                       |
|                                                                                                                                                                                           |                                  |                                          |                      |                       |                                            |             |             |           |                                                    |                                |                                               |                          |                                    |                               |                                                  |                              |                         |                                 |                                   |                                     |                                   |                           |                       |