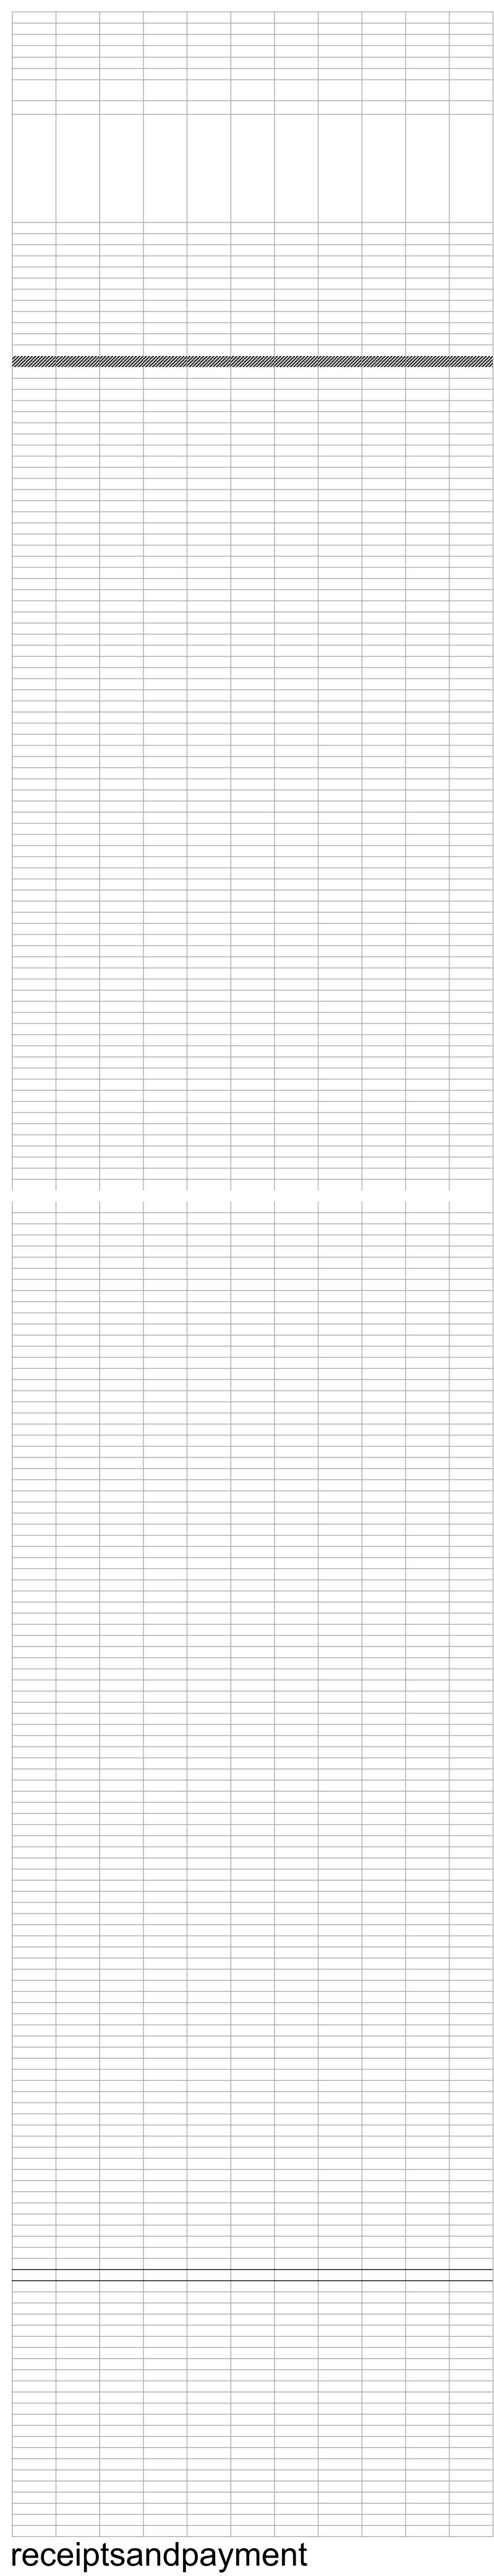

| 2023/24 BRILL PARISH COUNCIL  1st April balances                                                                                                                                          |                                  |                                          |                      |                       |                                            |             |             |           |                                                    |                                |                                               |                          |                                    |                               |                                                  |                              |                         |                                 |                                   |                                     |                                   |                           |                       |
|-------------------------------------------------------------------------------------------------------------------------------------------------------------------------------------------|----------------------------------|------------------------------------------|----------------------|-----------------------|--------------------------------------------|-------------|-------------|-----------|----------------------------------------------------|--------------------------------|-----------------------------------------------|--------------------------|------------------------------------|-------------------------------|--------------------------------------------------|------------------------------|-------------------------|---------------------------------|-----------------------------------|-------------------------------------|-----------------------------------|---------------------------|-----------------------|
|                                                                                                                                                                                           | Treasurer Savings Outstanding    | 26,400.64<br>17,160.05                   |                      |                       |                                            |             |             |           |                                                    |                                |                                               |                          |                                    | 6) (1)                        |                                                  |                              |                         |                                 |                                   |                                     |                                   |                           |                       |
|                                                                                                                                                                                           | cheques                          | 4,629.31<br>£38,931.38                   |                      | INCOME                |                                            |             |             |           |                                                    | EXPENDITU                      | JRE                                           |                          | Maintena                           | ance of Vil                   | llage Amer                                       | nities                       |                         |                                 |                                   |                                     | Safety                            |                           |                       |
|                                                                                                                                                                                           |                                  |                                          |                      |                       |                                            |             |             |           |                                                    |                                |                                               |                          |                                    |                               |                                                  |                              |                         |                                 |                                   |                                     |                                   |                           |                       |
|                                                                                                                                                                                           |                                  |                                          |                      | Precept<br>(collected |                                            |             |             |           | Rural<br>Payments                                  |                                |                                               |                          |                                    | Installation of posts for     | Payment to                                       | Maintena                     | Utilities -             |                                 | Maintenan                         |                                     |                                   |                           |                       |
| date description                                                                                                                                                                          | Cheque<br>Number                 | Treasurer's a/c Savings a/c              |                      |                       | Devolved Services<br>Allowance from<br>BCC | Reclaimable | Savings a/c | t Income  | Agency (for<br>Brill Village<br>Community<br>Herd) | Maintenan<br>ce of<br>windmill | Grass Cutting /<br>Gardening /<br>Maintenance | Mower<br>Maintenan<br>ce | Emptying of Bins / Dog Bins Grants | speed<br>indicator<br>devices | Payment to<br>Brill Village<br>Community<br>Herd | Common /<br>Village<br>Green | / Street lighting costs | Play Area /<br>Playing<br>Field | ce of Multi-<br>use Games<br>Area | Trees - inspections and maintenance | RoSPA Public Liability playground | Clerk HMRC<br>Salary PAYE | Station and ot expens |
| 01/04/2023 Interest 14/04/2023 Precept 1st Installment 14/04/2023 Bucks Council - Brill with Ukraine Grant                                                                                | DD<br>DD<br>DD                   | £8.94<br>£25,396.25<br>£4,040.00         | 5                    | £25,396.25            |                                            |             | £8.94       | £4,040.00 |                                                    |                                |                                               |                          |                                    |                               |                                                  |                              |                         |                                 |                                   |                                     |                                   |                           |                       |
| 30/04/2023 Interest 19/04/2023 Bucks Council - Emptying Bins 19/04/2023 BT - Utilities                                                                                                    | DD<br>DD<br>DD                   | £18.89<br>£28.22<br>£66.26               | 2                    |                       |                                            |             | £18.89      |           |                                                    |                                |                                               |                          | £19.58                             |                               |                                                  |                              | £53.01                  |                                 |                                   |                                     |                                   |                           |                       |
| 04/04/2023 Benches - Sports & Social Club VOID 04/04/2023 Cllr Hulme Hunter Expenses                                                                                                      | 822970<br>822971<br>822972       | £1,227.00<br>£200.00                     |                      |                       |                                            |             |             |           |                                                    |                                |                                               |                          |                                    |                               |                                                  |                              |                         | £1,022.50                       |                                   |                                     |                                   |                           | £20                   |
| 04/04/2023 Cllr Hulme Hunter Expenses - Online Applications 04/04/2023 Bucks Council - MVAS 04/04/2023 E Slater - Brill With Ukraine - English Lessons                                    | 822973<br>822974<br>822975       | £265.68<br>£3,295.00<br>£662.61          |                      |                       |                                            |             |             |           |                                                    |                                |                                               |                          |                                    | £3,295.00                     |                                                  |                              |                         |                                 |                                   |                                     |                                   |                           | £20                   |
| 04/04/2023 Rob Timms - War Memorial clearance<br>18/04/2023 BALC - Subscription<br>18/04/2023 Brill Memorial Hall Hire                                                                    | 822976<br>822977<br>822978       | £37.50<br>£185.50<br>£164.33             |                      |                       |                                            |             |             |           |                                                    |                                |                                               |                          |                                    |                               |                                                  | £37.50                       |                         |                                 |                                   |                                     |                                   |                           |                       |
| 18/04/2023 N Rogers - War Memorial Steam Clean VOID 18/04/2023 Gordon Govier - War Memorial                                                                                               | 822979<br>822980<br>822981       | £350.00<br>£60.00                        |                      |                       |                                            |             |             |           |                                                    |                                |                                               |                          |                                    |                               |                                                  | £350.00                      |                         |                                 |                                   |                                     |                                   |                           |                       |
| 18/04/2023 Clerk Salary - April<br>18/04/2023 HMRC - PAYE<br>VOID                                                                                                                         | 822982<br>822983<br>822984       | £856.61<br>£210.08                       |                      |                       |                                            |             |             |           |                                                    |                                |                                               |                          |                                    |                               |                                                  |                              |                         |                                 |                                   |                                     |                                   | £856.61<br>£210.0         | 0.08                  |
| VOID  18/04/2023 Aspire - Grass Cutting  18/04/2023 E Slater - Brill With Ukraine - BSSC Hire                                                                                             | 822985<br>822986<br>822987       |                                          |                      |                       |                                            |             |             |           |                                                    |                                | £440.00                                       |                          |                                    |                               |                                                  |                              |                         |                                 |                                   |                                     |                                   |                           |                       |
| 18/04/2023 Bucks Council - Utilities - Energy 18/04/2023 S Frewin - Garages Hire 18/04/2023 E Pugh - Brill with Ukraine - English Lessons                                                 | 822988<br>822989<br>822990       | £215.75<br>£80.00<br>£180.00             |                      |                       |                                            |             |             |           |                                                    |                                |                                               |                          |                                    |                               |                                                  |                              | £179.79                 |                                 |                                   |                                     |                                   |                           |                       |
| 25/04/2023 Cllr Springs - No Mow Bee Sign supplies 25/04/2023 Aspire - Grass Cutting 25/04/2023 Play Area Plaques                                                                         | 822991<br>822992<br>822993       | £9.00<br>£528.00<br>£74.00               |                      |                       |                                            |             |             |           |                                                    |                                | £9.00<br>£440.00                              |                          |                                    |                               |                                                  |                              |                         | £74.00                          |                                   |                                     |                                   |                           |                       |
| VOID  25/04/2023 MP Printers - Encroachment Letter Printing 25/04/2023 BVCH - End of Year Overspend                                                                                       | 822994<br>822995<br>822996       | £99.00<br>£423.80                        |                      |                       |                                            |             |             |           |                                                    |                                |                                               |                          |                                    |                               | £423.80                                          | £99.00                       |                         | 274.00                          |                                   |                                     |                                   |                           |                       |
| 25/04/2023 BVCH - End of real Overspend 25/04/2023 R Timms - Bins 18/05/2023 Bucks Council - Bins 19/05/2023 BT - Utilities                                                               | 822997<br>DD<br>DD               | £105.00<br>£117.86<br>£67.81             |                      |                       |                                            |             |             |           |                                                    |                                |                                               |                          | £105.00<br>£117.86                 |                               | £423.80                                          |                              | £67.81                  |                                 |                                   |                                     |                                   |                           |                       |
| 02/05/2023 E Slater - BWU English Lessons  VOID  02/05/2023 Alice West - BWU English Lessons                                                                                              | 82298<br>82299<br>22600          | £410.00                                  |                      |                       |                                            |             |             |           |                                                    |                                |                                               |                          |                                    |                               |                                                  |                              | 207.01                  |                                 |                                   |                                     |                                   |                           |                       |
| 02/05/2023 Alice West - BWO English Lessons 02/05/2023 Hannah Hulme Hunter - Website Expenses 02/05/2023 Phillipa Tawn - BWU English Lessons 02/05/2023 R Timms - Bins / Common Clearance | 22601<br>22602<br>22602<br>22603 | £200.00<br>£80.00<br>£230.00             |                      |                       |                                            |             |             |           |                                                    |                                |                                               |                          | C220.00                            |                               |                                                  |                              |                         |                                 |                                   |                                     |                                   |                           |                       |
| 16/05/2023 N Misselbrook - War Memorial Plants VOID                                                                                                                                       | 22604                            | £150.00                                  |                      |                       |                                            |             |             |           |                                                    |                                |                                               |                          | £230.00                            |                               |                                                  | £150.00                      |                         |                                 |                                   |                                     |                                   |                           |                       |
| 16/05/2023 Clerk Salary - May<br>16/05/2023 HMRC - PAYE<br>17/05/2023 B Knight - Internal Audit                                                                                           | 22608                            | £210.08<br>£99.00                        |                      |                       |                                            |             |             |           |                                                    |                                |                                               |                          |                                    |                               |                                                  |                              |                         |                                 |                                   |                                     |                                   | £856.61<br>£210.0         | 0.08                  |
| 17/05/2023 J Tuffley - Dropbox 17/05/2023 Bucks Council - Dog Bins VOID                                                                                                                   | 22609<br>22610                   | £150.00<br>£254.38                       |                      |                       |                                            |             |             |           |                                                    |                                |                                               |                          | £254.38                            |                               |                                                  |                              |                         |                                 |                                   |                                     |                                   |                           | £1                    |
| 17/05/2023 Gray Russ - Encroachment Letter Delivery 17/05/2023 R Damerell - Stamps 18/05/2023 MP Printers - A Board Posters                                                               | 22612<br>22613<br>22614          | £165.16<br>£17.60<br>£33.00              |                      |                       |                                            |             |             |           |                                                    |                                |                                               |                          |                                    |                               |                                                  |                              |                         |                                 |                                   |                                     |                                   |                           | £16<br>£1             |
| 19/05/2023 Hannah Hulme Hunter - Table Advet & Pins 19/05/2023 Hannah Hulme Hunter - Extra Boards 23/05/2023 Hannah Hulme Hunter - Life Saving Equipment                                  | 22615<br>22616<br>22617          | £59.48<br>£24.00<br>£560.22              |                      |                       |                                            |             |             |           |                                                    |                                |                                               |                          |                                    |                               |                                                  |                              |                         |                                 |                                   |                                     |                                   |                           | £5                    |
| 23/05/2023 J Tuffley BWU Expenses 23/05/2023 J Tuffley Play Area Opening Expenses 23/05/2023 Liz Springs - Recycle Bins                                                                   | 22618<br>22619<br>22620          | £29.90<br>£64.98<br>£5.00                |                      |                       |                                            |             |             |           |                                                    |                                |                                               |                          |                                    |                               |                                                  |                              |                         | £64.98                          |                                   |                                     |                                   |                           | 4                     |
| 23/05/2023 J Tuffley Annual Parish Meeting Refreshments 23/05/2023 Mike Wye - Windmill Paint 01/06/2023 Interest                                                                          | 22621<br>22622<br>DD             | £30.40<br>£562.20<br>£27.62              | 2                    |                       |                                            |             | £27.62      |           |                                                    | £562.20                        |                                               |                          |                                    |                               |                                                  |                              |                         |                                 |                                   |                                     |                                   |                           | £                     |
| 16/06/2023 Bucks Council - Devolved Services 16/06/2023 Heart of Bucks - Brill With Ukraine Grant 19/06/2023 BT - Utilities                                                               | DD DD DD                         | £1,876.28<br>£2,000.00<br>£72.26         |                      |                       | £1,876.28                                  | 3           |             | £2,000.00 |                                                    |                                |                                               |                          |                                    |                               |                                                  |                              | £72.26                  |                                 |                                   |                                     |                                   |                           |                       |
| 05/06/2023 Drax - Electricity 30/06/2023 Drax - Electricity 05/06/2023 R Timms - Bins & Strimming MUGA weeds                                                                              | DD DD 22623                      | £166.22<br>£171.77<br>£135.00            |                      |                       |                                            |             |             |           |                                                    |                                |                                               |                          |                                    |                               |                                                  |                              | £166.22<br>£171.77      |                                 | £135.00                           |                                     |                                   |                           |                       |
| 05/06/2023 R Timms - Bins & Strimming MOGA weeds 05/06/2023 HHH - Website & Comms 05/06/2023 Bucks Council - Mattress Collection 05/06/2023 Aspire - Grass Cutting                        | 22623<br>22624<br>22625<br>22626 | £135.00<br>£200.00<br>£40.95<br>£528.00  |                      |                       |                                            |             |             |           |                                                    |                                | £528.00                                       |                          | £40.95                             |                               |                                                  |                              |                         |                                 | ~100.00                           |                                     |                                   |                           |                       |
| 05/06/2023 Aspire - Grass Cutting 05/06/2023 Briants - Notice Stakes VOID 05/06/2023 Truvello - SID Intallation                                                                           | 22626<br>22627<br>22628<br>22629 | £19.18<br>£400.00                        |                      |                       |                                            |             |             |           |                                                    |                                | 2028.00                                       |                          |                                    | £400.00                       |                                                  | £19.18                       |                         |                                 |                                   |                                     |                                   |                           |                       |
| 05/06/2023 P Tawn - BWU English Lessons<br>05/06/2023 BVCH Qrtrly payment                                                                                                                 | 22630<br>22631                   | £320.45<br>£600.00                       |                      |                       |                                            |             |             |           |                                                    |                                |                                               |                          | 000.00                             | £400.00                       | £600.00                                          |                              |                         |                                 |                                   |                                     |                                   |                           |                       |
| 05/06/2023 G Govier - Strimming / Rubbish Collection  VOID  VOID                                                                                                                          | 22632<br>22633<br>22634          | £60.00                                   |                      |                       |                                            |             |             |           |                                                    |                                |                                               |                          | £60.00                             |                               |                                                  |                              |                         |                                 |                                   |                                     |                                   |                           |                       |
| 12/06/2023 Old Farm - Flood prevention 12/06/2023 E Slater - BWU English Lessons 12/06/2023 J Pugh - BWU English Lessons 19/06/2023 R Damerell - Clerk Salary                             | 22635<br>22636<br>22637          | £460.00<br>£60.00                        |                      |                       |                                            |             |             |           |                                                    |                                |                                               |                          |                                    |                               |                                                  | £1,634.00                    |                         |                                 |                                   |                                     |                                   |                           |                       |
| 19/06/2023 HMRC - PAYE                                                                                                                                                                    | 22638<br>22639<br>22640          | £856.61<br>£210.08<br>£157.20            |                      |                       |                                            |             |             |           |                                                    |                                |                                               |                          |                                    |                               |                                                  |                              |                         | £157.20                         |                                   |                                     |                                   | £856.61<br>£210.0         | 0.08                  |
| 22/06/2023 RoSPA - Inspection (Play Area)  VOID  27/06/2023 BBOWT  29/06/2023 MP Printers - Common Poster                                                                                 | 22641<br>22642<br>22643          | £1,333.32<br>£36.00                      |                      |                       |                                            |             |             |           |                                                    |                                |                                               |                          |                                    |                               |                                                  | £1,333.32<br>£36.00          |                         |                                 |                                   |                                     |                                   |                           |                       |
| 30/06/2023 Briants - 30/06/2023 Phillipa Tawn - BWU Engllish Lessons 30/06/2023 A West - BWU English Lessons                                                                              | 22644<br>22645<br>22646          | £20.60<br>£390.00<br>£101.06             |                      |                       |                                            |             |             |           |                                                    |                                |                                               |                          |                                    |                               |                                                  |                              |                         | £20.60                          |                                   |                                     |                                   |                           |                       |
| 30/06/2023 ESPO - Play Area Rin                                                                                                                                                           | 22647<br>22649                   | £443.70<br>£19.50<br>£32.00              |                      |                       |                                            |             | £32.00      |           |                                                    |                                |                                               |                          |                                    |                               |                                                  |                              |                         | £443.70<br>£19.50               |                                   |                                     |                                   |                           |                       |
| 30/06/2023 Elaine Horsey - Play Area Opening refreshments 01/07/2023 Interest 26/07/2023 Wayleave - UKPN 19/07/2023 BT - Utilities 27/07/2023 Drax - Electricity                          |                                  | £220.05<br>£172.05<br>£166.22            | 5                    |                       |                                            |             | 202.00      | £220.05   |                                                    |                                |                                               |                          |                                    |                               |                                                  |                              | £172.05<br>£166.22      |                                 |                                   |                                     |                                   |                           |                       |
| 27/07/2023 Drax - Electricity 01/07/2023 R Timms - Bins 03/07/2023 Aspire Grass Cutting 04/07/2023 HHH Website                                                                            | 22648<br>22350<br>22351          | £105.22<br>£105.00<br>£528.00<br>£200.00 |                      |                       |                                            |             |             |           |                                                    |                                | £440.00                                       |                          | £105.00                            |                               |                                                  |                              | 2100.22                 |                                 |                                   |                                     |                                   |                           |                       |
| 04/07/2023 J Tuffley - BWU Refereshments 05/07/2023 Oakley Informer 09/07/2023 R Damerell - Stamps                                                                                        | 22352<br>22353<br>22354          | £54.79<br>£9.00                          |                      |                       |                                            |             |             |           |                                                    |                                |                                               |                          |                                    |                               |                                                  |                              |                         |                                 |                                   |                                     |                                   |                           | <u> </u>              |
| 09/07/2023   Windmill Survey<br>11/07/2023   N Dunbar - Tree Survey<br>11/07/2023   Briants - Timber                                                                                      | 22355<br>22356<br>22357          | £2,732.40                                |                      |                       |                                            |             |             |           |                                                    | £2,732.40                      |                                               |                          |                                    |                               |                                                  |                              | C26 00                  |                                 |                                   | £3,729.40                           |                                   |                           | 2                     |
| 12/07/2023 R Damerell - HP Ink<br>17/07/2023 Mike Horn - Football Goals                                                                                                                   | 22357<br>22358<br>22359<br>22360 | £39.96<br>£88.76<br>£15.99               |                      |                       |                                            |             |             |           |                                                    |                                |                                               |                          |                                    |                               |                                                  |                              | £26.90                  | £88.76                          |                                   |                                     |                                   |                           | £                     |
| 17/07/2023 HHH Deifb Signs 17/07/2023 ESPO - Stationary 19/07/2023 Bucks Council - Dog Bin Replacement 19/07/2023 BVCH - Warden Salary Backdated April 2023                               | 22360<br>22361<br>22362<br>22363 | £39.78<br>£302.06<br>£165.00             |                      |                       |                                            |             |             |           |                                                    |                                |                                               |                          | £302.06                            |                               | C165.00                                          |                              |                         |                                 |                                   |                                     |                                   |                           | £                     |
| 19/07/2023 BMH - Brill with Ukraine - English Lessons 19/07/2023 N Misslebrook - War Memorial - Plants 19/07/2023 Open Spaces Society - Subscription                                      | 22365<br>22365<br>22366          | £80.00                                   |                      |                       |                                            |             |             |           |                                                    |                                |                                               |                          |                                    |                               | 2100.00                                          | £100.00                      |                         |                                 |                                   |                                     |                                   |                           |                       |
| 19/07/2023 Open Spaces Society - Subscription  19/07/2023 Sparkx - Street Light repair  VOID  VOID                                                                                        | 22368<br>22368<br>22369          | £234.00                                  |                      |                       |                                            |             |             |           |                                                    |                                |                                               |                          |                                    |                               |                                                  |                              | £234.00                 |                                 |                                   |                                     |                                   |                           |                       |
| VOID<br>VOID                                                                                                                                                                              | 22370<br>22371                   | 040.00                                   |                      |                       |                                            |             |             |           |                                                    |                                |                                               |                          |                                    |                               |                                                  |                              |                         |                                 |                                   |                                     |                                   |                           | 0.                    |
| 25/07/2023 HHH Laptop Connector<br>26/07/2023 Clerk Salary<br>26/07/2023 HMRC PAYE                                                                                                        | 22372<br>22373<br>22374          | £1,001.65<br>£65.04                      |                      |                       |                                            |             |             |           |                                                    |                                |                                               |                          |                                    |                               |                                                  |                              |                         |                                 |                                   |                                     |                                   | £1,001.65<br>£65.0        | 5.04                  |
| 01/08/2023 Interest<br>08/08/2023 Brill With Ukraine - Donation<br>29/08/2023 VAT Reclaim                                                                                                 | DD<br>DD<br>DD                   | £35.26                                   | £25.00<br>£24,886.75 |                       |                                            | £24,886.75  | £35.26      | £25.00    |                                                    |                                |                                               |                          |                                    |                               |                                                  |                              |                         |                                 |                                   |                                     |                                   |                           |                       |
| 03/08/2023 Bucks Council - Bins<br>07/08/2023 Bucks Council - Dog Bins<br>21/08/2023 BT - Utilities                                                                                       | DD DD DD                         | £30.70<br>£254.38<br>£89.16              | 6                    |                       |                                            |             |             |           |                                                    |                                |                                               |                          | £30.70<br>£254.38                  |                               |                                                  |                              | £89.16                  |                                 |                                   |                                     |                                   |                           |                       |
| 31/08/2023 Bucks Council - Bins 01/08/2023 G Govvier - Walks Work 01/08/2023 MP Printers - Hartwell's Barn Leaflet                                                                        | DD 2375 2376                     | £33.25<br>£50.00<br>£42.00               |                      |                       |                                            |             |             |           |                                                    |                                |                                               |                          | £33.25                             |                               |                                                  |                              | £50.00                  |                                 |                                   |                                     |                                   |                           |                       |
| 01/08/2023 HHH - Website & Comms 01/08/2023 R Timms - Bins & Walks work 01/08/2023 Philippa Tawn - BWU English Lessons                                                                    | 2377<br>2378<br>2379             | £200.00<br>£260.00<br>£740.00            |                      |                       |                                            |             |             |           |                                                    |                                |                                               |                          | £105.00                            |                               |                                                  |                              | £155.00                 |                                 |                                   |                                     |                                   |                           |                       |
| VOID 02/08/2023 Aspire - Grass Cutting 15/08/2023 R Damerell - Clerk Salary                                                                                                               | 2380<br>2381<br>2382             | £528.00<br>£1,001.65                     |                      |                       |                                            |             |             |           |                                                    |                                | £528.00                                       |                          |                                    |                               |                                                  |                              |                         |                                 |                                   |                                     |                                   | £1,001.65                 |                       |
| 15/08/2023 HMRC - PAYE<br>30/08/2023 Drax - Electricity                                                                                                                                   | 2383<br>DD                       | £65.04<br>£171.77                        |                      |                       |                                            |             |             |           |                                                    |                                |                                               |                          |                                    |                               |                                                  |                              | £171.77                 |                                 |                                   |                                     |                                   | £65.0                     | 0.04                  |
|                                                                                                                                                                                           |                                  |                                          |                      |                       |                                            |             |             |           |                                                    |                                |                                               |                          |                                    |                               |                                                  |                              |                         |                                 |                                   |                                     |                                   |                           |                       |
|                                                                                                                                                                                           |                                  |                                          |                      |                       |                                            |             |             |           |                                                    |                                |                                               |                          |                                    |                               |                                                  |                              |                         |                                 |                                   |                                     |                                   |                           |                       |
|                                                                                                                                                                                           |                                  |                                          |                      |                       |                                            |             |             |           |                                                    |                                |                                               |                          |                                    |                               |                                                  |                              |                         |                                 |                                   |                                     |                                   |                           |                       |
|                                                                                                                                                                                           |                                  |                                          |                      |                       |                                            |             |             |           |                                                    |                                |                                               |                          |                                    |                               |                                                  |                              |                         |                                 |                                   |                                     |                                   |                           |                       |
|                                                                                                                                                                                           |                                  |                                          |                      |                       |                                            |             |             |           |                                                    |                                |                                               |                          |                                    |                               |                                                  |                              |                         |                                 |                                   |                                     |                                   |                           |                       |
|                                                                                                                                                                                           |                                  |                                          |                      |                       |                                            |             |             |           |                                                    |                                |                                               |                          |                                    |                               |                                                  |                              |                         |                                 |                                   |                                     |                                   |                           |                       |
|                                                                                                                                                                                           |                                  |                                          |                      |                       |                                            |             |             |           |                                                    |                                |                                               |                          |                                    |                               |                                                  |                              |                         |                                 |                                   |                                     |                                   |                           |                       |
|                                                                                                                                                                                           |                                  |                                          |                      |                       |                                            |             |             |           |                                                    |                                |                                               |                          |                                    |                               |                                                  |                              |                         |                                 |                                   |                                     |                                   |                           |                       |
|                                                                                                                                                                                           |                                  |                                          |                      |                       |                                            |             |             |           |                                                    |                                |                                               |                          |                                    |                               |                                                  |                              |                         |                                 |                                   |                                     |                                   |                           |                       |
|                                                                                                                                                                                           |                                  |                                          |                      |                       |                                            |             |             |           |                                                    |                                |                                               |                          |                                    |                               |                                                  |                              |                         |                                 |                                   |                                     |                                   |                           |                       |
|                                                                                                                                                                                           |                                  |                                          |                      |                       |                                            |             |             |           |                                                    |                                |                                               |                          |                                    |                               |                                                  |                              |                         |                                 |                                   |                                     |                                   |                           |                       |
|                                                                                                                                                                                           |                                  |                                          |                      |                       |                                            |             |             |           |                                                    |                                |                                               |                          |                                    |                               |                                                  |                              |                         |                                 |                                   |                                     |                                   |                           |                       |
|                                                                                                                                                                                           |                                  |                                          |                      |                       |                                            |             |             |           |                                                    |                                |                                               |                          |                                    |                               |                                                  |                              |                         |                                 |                                   |                                     |                                   |                           |                       |
|                                                                                                                                                                                           |                                  |                                          |                      |                       |                                            |             |             |           |                                                    |                                |                                               |                          |                                    |                               |                                                  |                              |                         |                                 |                                   |                                     |                                   |                           |                       |
|                                                                                                                                                                                           |                                  |                                          |                      |                       |                                            |             |             |           |                                                    |                                |                                               |                          |                                    |                               |                                                  |                              |                         |                                 |                                   |                                     |                                   |                           |                       |
|                                                                                                                                                                                           |                                  |                                          |                      |                       |                                            |             |             |           |                                                    |                                |                                               |                          |                                    |                               |                                                  |                              |                         |                                 |                                   |                                     |                                   |                           |                       |
|                                                                                                                                                                                           |                                  |                                          |                      |                       |                                            |             |             |           |                                                    |                                |                                               |                          |                                    |                               |                                                  |                              |                         |                                 |                                   |                                     |                                   |                           |                       |
|                                                                                                                                                                                           |                                  |                                          |                      |                       |                                            |             |             |           |                                                    |                                |                                               |                          |                                    |                               |                                                  |                              |                         |                                 |                                   |                                     |                                   |                           |                       |
|                                                                                                                                                                                           |                                  |                                          |                      |                       |                                            |             |             |           |                                                    |                                |                                               |                          |                                    |                               |                                                  |                              |                         |                                 |                                   |                                     |                                   |                           |                       |
| 1                                                                                                                                                                                         |                                  |                                          |                      |                       |                                            |             |             |           |                                                    |                                |                                               |                          |                                    |                               |                                                  |                              |                         |                                 |                                   |                                     |                                   |                           |                       |
|                                                                                                                                                                                           |                                  |                                          |                      |                       |                                            |             |             |           |                                                    |                                |                                               |                          |                                    |                               |                                                  |                              |                         |                                 |                                   |                                     |                                   |                           |                       |
|                                                                                                                                                                                           |                                  |                                          |                      |                       |                                            |             |             |           |                                                    |                                |                                               |                          |                                    |                               |                                                  |                              |                         |                                 |                                   |                                     |                                   |                           |                       |
|                                                                                                                                                                                           |                                  |                                          |                      |                       |                                            |             |             |           |                                                    |                                |                                               |                          |                                    |                               |                                                  |                              |                         |                                 |                                   |                                     |                                   |                           |                       |