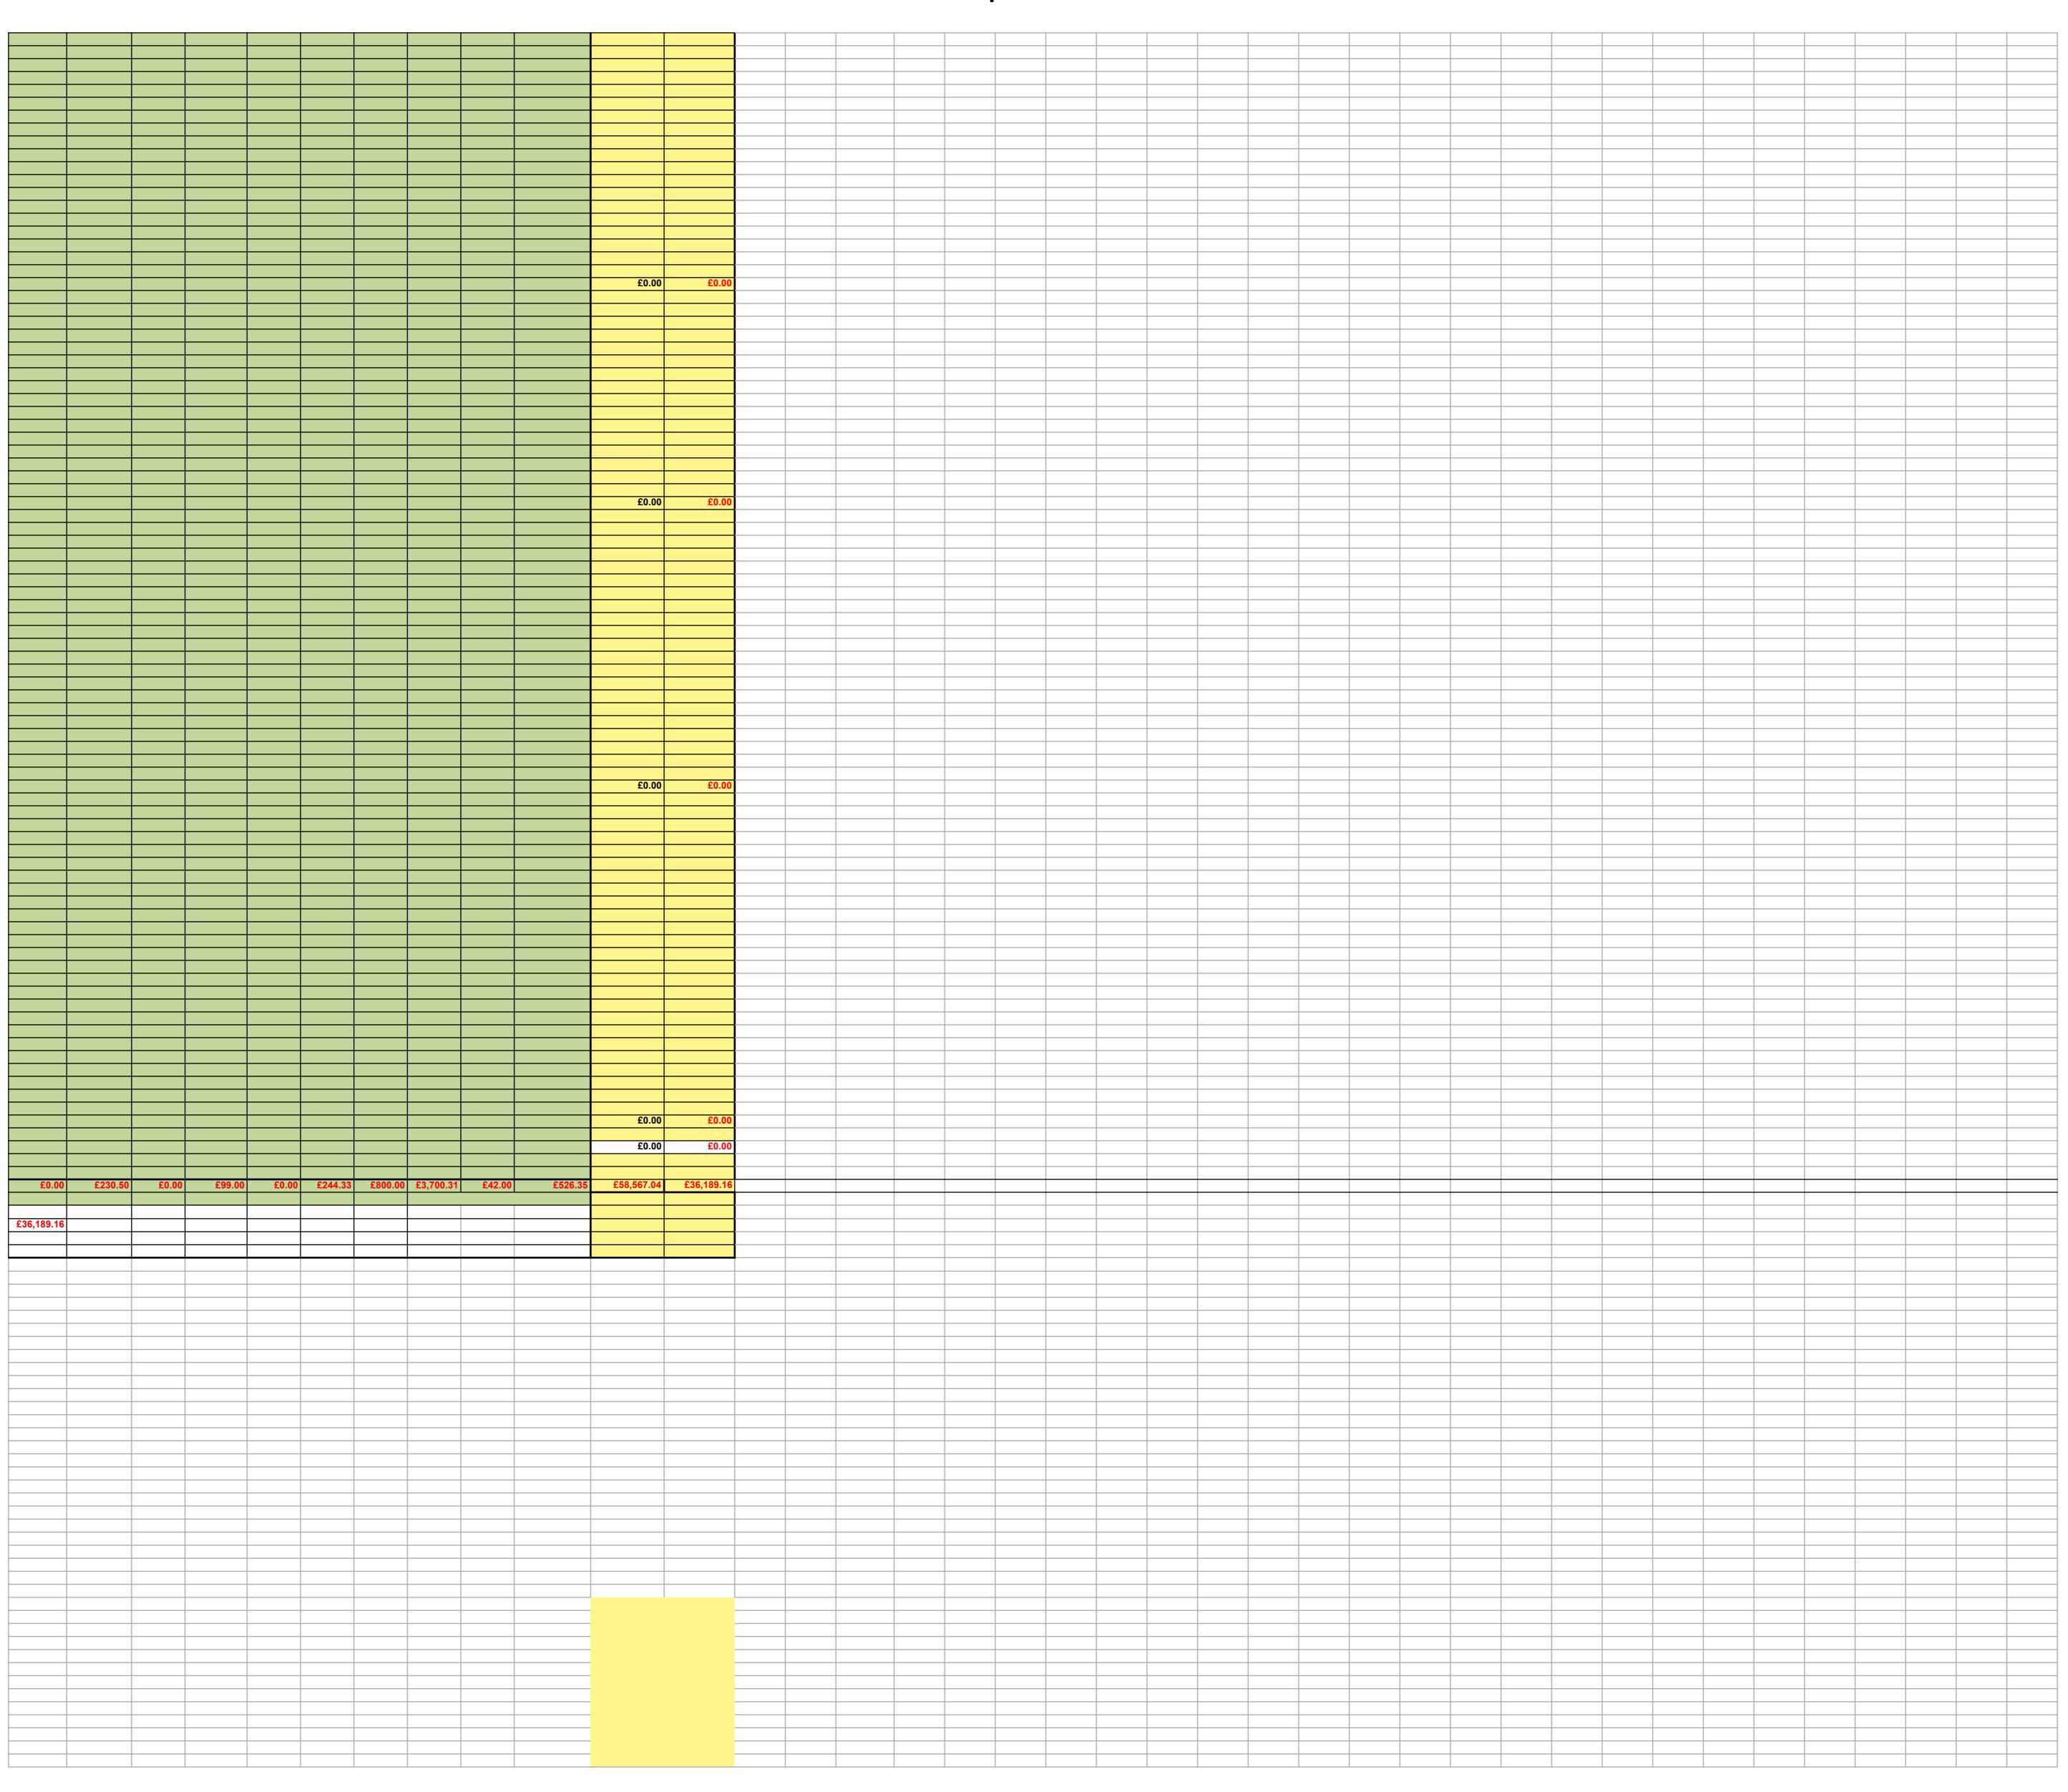

| 2023/24 BRILL PARISH COUNCIL  1st April balances                                                                                                                                          |                                  |                                          |                      |                       |                                            |             |             |           |                                                    |                                |                                               |                          |                                    |                               |                                                  |                              |                         |                                 |                                   |                                     |                                   |                           |                       |
|-------------------------------------------------------------------------------------------------------------------------------------------------------------------------------------------|----------------------------------|------------------------------------------|----------------------|-----------------------|--------------------------------------------|-------------|-------------|-----------|----------------------------------------------------|--------------------------------|-----------------------------------------------|--------------------------|------------------------------------|-------------------------------|--------------------------------------------------|------------------------------|-------------------------|---------------------------------|-----------------------------------|-------------------------------------|-----------------------------------|---------------------------|-----------------------|
|                                                                                                                                                                                           | Treasurer Savings Outstanding    | 26,400.64<br>17,160.05                   |                      |                       |                                            |             |             |           |                                                    |                                |                                               |                          |                                    | 6) (1)                        |                                                  |                              |                         |                                 |                                   |                                     |                                   |                           |                       |
|                                                                                                                                                                                           | cheques                          | 4,629.31<br>£38,931.38                   |                      | INCOME                |                                            |             |             |           |                                                    | EXPENDITU                      | JRE                                           |                          | Maintena                           | ance of Vil                   | llage Amer                                       | nities                       |                         |                                 |                                   |                                     | Safety                            |                           |                       |
|                                                                                                                                                                                           |                                  |                                          |                      |                       |                                            |             |             |           |                                                    |                                |                                               |                          |                                    |                               |                                                  |                              |                         |                                 |                                   |                                     |                                   |                           |                       |
|                                                                                                                                                                                           |                                  |                                          |                      | Precept<br>(collected |                                            |             |             |           | Rural<br>Payments                                  |                                |                                               |                          |                                    | Installation of posts for     | Payment to                                       | Maintena                     | Utilities -             |                                 | Maintenan                         |                                     |                                   |                           |                       |
| date description                                                                                                                                                                          | Cheque<br>Number                 | Treasurer's a/c Savings a/c              |                      |                       | Devolved Services<br>Allowance from<br>BCC | Reclaimable | Savings a/c | t Income  | Agency (for<br>Brill Village<br>Community<br>Herd) | Maintenan<br>ce of<br>windmill | Grass Cutting /<br>Gardening /<br>Maintenance | Mower<br>Maintenan<br>ce | Emptying of Bins / Dog Bins Grants | speed<br>indicator<br>devices | Payment to<br>Brill Village<br>Community<br>Herd | Common /<br>Village<br>Green | / Street lighting costs | Play Area /<br>Playing<br>Field | ce of Multi-<br>use Games<br>Area | Trees - inspections and maintenance | RoSPA Public Liability playground | Clerk HMRC<br>Salary PAYE | Station and ot expens |
| 01/04/2023 Interest 14/04/2023 Precept 1st Installment 14/04/2023 Bucks Council - Brill with Ukraine Grant                                                                                | DD<br>DD<br>DD                   | £8.94<br>£25,396.25<br>£4,040.00         | 5                    | £25,396.25            |                                            |             | £8.94       | £4,040.00 |                                                    |                                |                                               |                          |                                    |                               |                                                  |                              |                         |                                 |                                   |                                     |                                   |                           |                       |
| 30/04/2023 Interest 19/04/2023 Bucks Council - Emptying Bins 19/04/2023 BT - Utilities                                                                                                    | DD<br>DD<br>DD                   | £18.89<br>£28.22<br>£66.26               | 2                    |                       |                                            |             | £18.89      |           |                                                    |                                |                                               |                          | £19.58                             |                               |                                                  |                              | £53.01                  |                                 |                                   |                                     |                                   |                           |                       |
| 04/04/2023 Benches - Sports & Social Club VOID 04/04/2023 Cllr Hulme Hunter Expenses                                                                                                      | 822970<br>822971<br>822972       | £1,227.00<br>£200.00                     |                      |                       |                                            |             |             |           |                                                    |                                |                                               |                          |                                    |                               |                                                  |                              |                         | £1,022.50                       |                                   |                                     |                                   |                           | £20                   |
| 04/04/2023 Cllr Hulme Hunter Expenses - Online Applications 04/04/2023 Bucks Council - MVAS 04/04/2023 E Slater - Brill With Ukraine - English Lessons                                    | 822973<br>822974<br>822975       | £265.68<br>£3,295.00<br>£662.61          |                      |                       |                                            |             |             |           |                                                    |                                |                                               |                          |                                    | £3,295.00                     |                                                  |                              |                         |                                 |                                   |                                     |                                   |                           | £20                   |
| 04/04/2023 Rob Timms - War Memorial clearance<br>18/04/2023 BALC - Subscription<br>18/04/2023 Brill Memorial Hall Hire                                                                    | 822976<br>822977<br>822978       | £37.50<br>£185.50<br>£164.33             |                      |                       |                                            |             |             |           |                                                    |                                |                                               |                          |                                    |                               |                                                  | £37.50                       |                         |                                 |                                   |                                     |                                   |                           |                       |
| 18/04/2023 N Rogers - War Memorial Steam Clean VOID 18/04/2023 Gordon Govier - War Memorial                                                                                               | 822979<br>822980<br>822981       | £350.00<br>£60.00                        |                      |                       |                                            |             |             |           |                                                    |                                |                                               |                          |                                    |                               |                                                  | £350.00                      |                         |                                 |                                   |                                     |                                   |                           |                       |
| 18/04/2023 Clerk Salary - April<br>18/04/2023 HMRC - PAYE<br>VOID                                                                                                                         | 822982<br>822983<br>822984       | £856.61<br>£210.08                       |                      |                       |                                            |             |             |           |                                                    |                                |                                               |                          |                                    |                               |                                                  |                              |                         |                                 |                                   |                                     |                                   | £856.61<br>£210.0         | 0.08                  |
| VOID  18/04/2023 Aspire - Grass Cutting  18/04/2023 E Slater - Brill With Ukraine - BSSC Hire                                                                                             | 822985<br>822986<br>822987       |                                          |                      |                       |                                            |             |             |           |                                                    |                                | £440.00                                       |                          |                                    |                               |                                                  |                              |                         |                                 |                                   |                                     |                                   |                           |                       |
| 18/04/2023 Bucks Council - Utilities - Energy 18/04/2023 S Frewin - Garages Hire 18/04/2023 E Pugh - Brill with Ukraine - English Lessons                                                 | 822988<br>822989<br>822990       | £215.75<br>£80.00<br>£180.00             |                      |                       |                                            |             |             |           |                                                    |                                |                                               |                          |                                    |                               |                                                  |                              | £179.79                 |                                 |                                   |                                     |                                   |                           |                       |
| 25/04/2023 Cllr Springs - No Mow Bee Sign supplies 25/04/2023 Aspire - Grass Cutting 25/04/2023 Play Area Plaques                                                                         | 822991<br>822992<br>822993       | £9.00<br>£528.00<br>£74.00               |                      |                       |                                            |             |             |           |                                                    |                                | £9.00<br>£440.00                              |                          |                                    |                               |                                                  |                              |                         | £74.00                          |                                   |                                     |                                   |                           |                       |
| VOID  25/04/2023 MP Printers - Encroachment Letter Printing 25/04/2023 BVCH - End of Year Overspend                                                                                       | 822994<br>822995<br>822996       | £99.00<br>£423.80                        |                      |                       |                                            |             |             |           |                                                    |                                |                                               |                          |                                    |                               | £423.80                                          | £99.00                       |                         | 274.00                          |                                   |                                     |                                   |                           |                       |
| 25/04/2023 BVCH - End of real Overspend 25/04/2023 R Timms - Bins 18/05/2023 Bucks Council - Bins 19/05/2023 BT - Utilities                                                               | 822997<br>DD<br>DD               | £105.00<br>£117.86<br>£67.81             |                      |                       |                                            |             |             |           |                                                    |                                |                                               |                          | £105.00<br>£117.86                 |                               | £423.80                                          |                              | £67.81                  |                                 |                                   |                                     |                                   |                           |                       |
| 02/05/2023 E Slater - BWU English Lessons  VOID  02/05/2023 Alice West - BWU English Lessons                                                                                              | 82298<br>82299<br>22600          | £410.00                                  |                      |                       |                                            |             |             |           |                                                    |                                |                                               |                          |                                    |                               |                                                  |                              | 207.01                  |                                 |                                   |                                     |                                   |                           |                       |
| 02/05/2023 Alice West - BWO English Lessons 02/05/2023 Hannah Hulme Hunter - Website Expenses 02/05/2023 Phillipa Tawn - BWU English Lessons 02/05/2023 R Timms - Bins / Common Clearance | 22601<br>22602<br>22602<br>22603 | £200.00<br>£80.00<br>£230.00             |                      |                       |                                            |             |             |           |                                                    |                                |                                               |                          | C220.00                            |                               |                                                  |                              |                         |                                 |                                   |                                     |                                   |                           |                       |
| 16/05/2023 N Misselbrook - War Memorial Plants VOID                                                                                                                                       | 22604                            | £150.00                                  |                      |                       |                                            |             |             |           |                                                    |                                |                                               |                          | £230.00                            |                               |                                                  | £150.00                      |                         |                                 |                                   |                                     |                                   |                           |                       |
| 16/05/2023 Clerk Salary - May<br>16/05/2023 HMRC - PAYE<br>17/05/2023 B Knight - Internal Audit                                                                                           | 22608                            | £210.08<br>£99.00                        |                      |                       |                                            |             |             |           |                                                    |                                |                                               |                          |                                    |                               |                                                  |                              |                         |                                 |                                   |                                     |                                   | £856.61<br>£210.0         | 0.08                  |
| 17/05/2023 J Tuffley - Dropbox 17/05/2023 Bucks Council - Dog Bins VOID                                                                                                                   | 22609<br>22610                   | £150.00<br>£254.38                       |                      |                       |                                            |             |             |           |                                                    |                                |                                               |                          | £254.38                            |                               |                                                  |                              |                         |                                 |                                   |                                     |                                   |                           | £1                    |
| 17/05/2023 Gray Russ - Encroachment Letter Delivery 17/05/2023 R Damerell - Stamps 18/05/2023 MP Printers - A Board Posters                                                               | 22612<br>22613<br>22614          | £165.16<br>£17.60<br>£33.00              |                      |                       |                                            |             |             |           |                                                    |                                |                                               |                          |                                    |                               |                                                  |                              |                         |                                 |                                   |                                     |                                   |                           | £16<br>£1             |
| 19/05/2023 Hannah Hulme Hunter - Table Advet & Pins 19/05/2023 Hannah Hulme Hunter - Extra Boards 23/05/2023 Hannah Hulme Hunter - Life Saving Equipment                                  | 22615<br>22616<br>22617          | £59.48<br>£24.00<br>£560.22              |                      |                       |                                            |             |             |           |                                                    |                                |                                               |                          |                                    |                               |                                                  |                              |                         |                                 |                                   |                                     |                                   |                           | £5                    |
| 23/05/2023 J Tuffley BWU Expenses 23/05/2023 J Tuffley Play Area Opening Expenses 23/05/2023 Liz Springs - Recycle Bins                                                                   | 22618<br>22619<br>22620          | £29.90<br>£64.98<br>£5.00                |                      |                       |                                            |             |             |           |                                                    |                                |                                               |                          |                                    |                               |                                                  |                              |                         | £64.98                          |                                   |                                     |                                   |                           | 4                     |
| 23/05/2023 J Tuffley Annual Parish Meeting Refreshments 23/05/2023 Mike Wye - Windmill Paint 01/06/2023 Interest                                                                          | 22621<br>22622<br>DD             | £30.40<br>£562.20<br>£27.62              | 2                    |                       |                                            |             | £27.62      |           |                                                    | £562.20                        |                                               |                          |                                    |                               |                                                  |                              |                         |                                 |                                   |                                     |                                   |                           | £                     |
| 16/06/2023 Bucks Council - Devolved Services 16/06/2023 Heart of Bucks - Brill With Ukraine Grant 19/06/2023 BT - Utilities                                                               | DD DD DD                         | £1,876.28<br>£2,000.00<br>£72.26         |                      |                       | £1,876.28                                  | 3           |             | £2,000.00 |                                                    |                                |                                               |                          |                                    |                               |                                                  |                              | £72.26                  |                                 |                                   |                                     |                                   |                           |                       |
| 05/06/2023 Drax - Electricity 30/06/2023 Drax - Electricity 05/06/2023 R Timms - Bins & Strimming MUGA weeds                                                                              | DD DD 22623                      | £166.22<br>£171.77<br>£135.00            |                      |                       |                                            |             |             |           |                                                    |                                |                                               |                          |                                    |                               |                                                  |                              | £166.22<br>£171.77      |                                 | £135.00                           |                                     |                                   |                           |                       |
| 05/06/2023 R Timms - Bins & Strimming MOGA weeds 05/06/2023 HHH - Website & Comms 05/06/2023 Bucks Council - Mattress Collection 05/06/2023 Aspire - Grass Cutting                        | 22623<br>22624<br>22625<br>22626 | £135.00<br>£200.00<br>£40.95<br>£528.00  |                      |                       |                                            |             |             |           |                                                    |                                | £528.00                                       |                          | £40.95                             |                               |                                                  |                              |                         |                                 | ~100.00                           |                                     |                                   |                           |                       |
| 05/06/2023 Aspire - Grass Cutting 05/06/2023 Briants - Notice Stakes VOID 05/06/2023 Truvello - SID Intallation                                                                           | 22626<br>22627<br>22628<br>22629 | £19.18<br>£400.00                        |                      |                       |                                            |             |             |           |                                                    |                                | 2028.00                                       |                          |                                    | £400.00                       |                                                  | £19.18                       |                         |                                 |                                   |                                     |                                   |                           |                       |
| 05/06/2023 P Tawn - BWU English Lessons<br>05/06/2023 BVCH Qrtrly payment                                                                                                                 | 22630<br>22631                   | £320.45<br>£600.00                       |                      |                       |                                            |             |             |           |                                                    |                                |                                               |                          | 000.00                             | £400.00                       | £600.00                                          |                              |                         |                                 |                                   |                                     |                                   |                           |                       |
| 05/06/2023 G Govier - Strimming / Rubbish Collection  VOID  VOID                                                                                                                          | 22632<br>22633<br>22634          | £60.00                                   |                      |                       |                                            |             |             |           |                                                    |                                |                                               |                          | £60.00                             |                               |                                                  |                              |                         |                                 |                                   |                                     |                                   |                           |                       |
| 12/06/2023 Old Farm - Flood prevention 12/06/2023 E Slater - BWU English Lessons 12/06/2023 J Pugh - BWU English Lessons 19/06/2023 R Damerell - Clerk Salary                             | 22635<br>22636<br>22637          | £460.00<br>£60.00                        |                      |                       |                                            |             |             |           |                                                    |                                |                                               |                          |                                    |                               |                                                  | £1,634.00                    |                         |                                 |                                   |                                     |                                   |                           |                       |
| 19/06/2023 HMRC - PAYE                                                                                                                                                                    | 22638<br>22639<br>22640          | £856.61<br>£210.08<br>£157.20            |                      |                       |                                            |             |             |           |                                                    |                                |                                               |                          |                                    |                               |                                                  |                              |                         | £157.20                         |                                   |                                     |                                   | £856.61<br>£210.0         | 0.08                  |
| 22/06/2023 RoSPA - Inspection (Play Area)  VOID  27/06/2023 BBOWT  29/06/2023 MP Printers - Common Poster                                                                                 | 22641<br>22642<br>22643          | £1,333.32<br>£36.00                      |                      |                       |                                            |             |             |           |                                                    |                                |                                               |                          |                                    |                               |                                                  | £1,333.32<br>£36.00          |                         |                                 |                                   |                                     |                                   |                           |                       |
| 30/06/2023 Briants - 30/06/2023 Phillipa Tawn - BWU Engllish Lessons 30/06/2023 A West - BWU English Lessons                                                                              | 22644<br>22645<br>22646          | £20.60<br>£390.00<br>£101.06             |                      |                       |                                            |             |             |           |                                                    |                                |                                               |                          |                                    |                               |                                                  |                              |                         | £20.60                          |                                   |                                     |                                   |                           |                       |
| 30/06/2023 ESPO - Play Area Rin                                                                                                                                                           | 22647<br>22649                   | £443.70<br>£19.50<br>£32.00              |                      |                       |                                            |             | £32.00      |           |                                                    |                                |                                               |                          |                                    |                               |                                                  |                              |                         | £443.70<br>£19.50               |                                   |                                     |                                   |                           |                       |
| 30/06/2023 Elaine Horsey - Play Area Opening refreshments 01/07/2023 Interest 26/07/2023 Wayleave - UKPN 19/07/2023 BT - Utilities 27/07/2023 Drax - Electricity                          |                                  | £220.05<br>£172.05<br>£166.22            | 5                    |                       |                                            |             | 202.00      | £220.05   |                                                    |                                |                                               |                          |                                    |                               |                                                  |                              | £172.05<br>£166.22      |                                 |                                   |                                     |                                   |                           |                       |
| 27/07/2023 Drax - Electricity 01/07/2023 R Timms - Bins 03/07/2023 Aspire Grass Cutting 04/07/2023 HHH Website                                                                            | 22648<br>22350<br>22351          | £105.22<br>£105.00<br>£528.00<br>£200.00 |                      |                       |                                            |             |             |           |                                                    |                                | £440.00                                       |                          | £105.00                            |                               |                                                  |                              | 2100.22                 |                                 |                                   |                                     |                                   |                           |                       |
| 04/07/2023 J Tuffley - BWU Refereshments 05/07/2023 Oakley Informer 09/07/2023 R Damerell - Stamps                                                                                        | 22352<br>22353<br>22354          | £54.79<br>£9.00                          |                      |                       |                                            |             |             |           |                                                    |                                |                                               |                          |                                    |                               |                                                  |                              |                         |                                 |                                   |                                     |                                   |                           | <u> </u>              |
| 09/07/2023   Windmill Survey<br>11/07/2023   N Dunbar - Tree Survey<br>11/07/2023   Briants - Timber                                                                                      | 22355<br>22356<br>22357          | £2,732.40                                |                      |                       |                                            |             |             |           |                                                    | £2,732.40                      |                                               |                          |                                    |                               |                                                  |                              | C26 00                  |                                 |                                   | £3,729.40                           |                                   |                           | 2                     |
| 12/07/2023 R Damerell - HP Ink<br>17/07/2023 Mike Horn - Football Goals                                                                                                                   | 22357<br>22358<br>22359<br>22360 | £39.96<br>£88.76<br>£15.99               |                      |                       |                                            |             |             |           |                                                    |                                |                                               |                          |                                    |                               |                                                  |                              | £26.90                  | £88.76                          |                                   |                                     |                                   |                           | £                     |
| 17/07/2023 HHH Deifb Signs 17/07/2023 ESPO - Stationary 19/07/2023 Bucks Council - Dog Bin Replacement 19/07/2023 BVCH - Warden Salary Backdated April 2023                               | 22360<br>22361<br>22362<br>22363 | £39.78<br>£302.06<br>£165.00             |                      |                       |                                            |             |             |           |                                                    |                                |                                               |                          | £302.06                            |                               | C165.00                                          |                              |                         |                                 |                                   |                                     |                                   |                           | £                     |
| 19/07/2023 BMH - Brill with Ukraine - English Lessons 19/07/2023 N Misslebrook - War Memorial - Plants 19/07/2023 Open Spaces Society - Subscription                                      | 22365<br>22365<br>22366          | £80.00                                   |                      |                       |                                            |             |             |           |                                                    |                                |                                               |                          |                                    |                               | 2100.00                                          | £100.00                      |                         |                                 |                                   |                                     |                                   |                           |                       |
| 19/07/2023 Open Spaces Society - Subscription  19/07/2023 Sparkx - Street Light repair  VOID  VOID                                                                                        | 22368<br>22368<br>22369          | £234.00                                  |                      |                       |                                            |             |             |           |                                                    |                                |                                               |                          |                                    |                               |                                                  |                              | £234.00                 |                                 |                                   |                                     |                                   |                           |                       |
| VOID<br>VOID                                                                                                                                                                              | 22370<br>22371                   | 040.00                                   |                      |                       |                                            |             |             |           |                                                    |                                |                                               |                          |                                    |                               |                                                  |                              |                         |                                 |                                   |                                     |                                   |                           | 0.                    |
| 25/07/2023 HHH Laptop Connector<br>26/07/2023 Clerk Salary<br>26/07/2023 HMRC PAYE                                                                                                        | 22372<br>22373<br>22374          | £1,001.65<br>£65.04                      |                      |                       |                                            |             |             |           |                                                    |                                |                                               |                          |                                    |                               |                                                  |                              |                         |                                 |                                   |                                     |                                   | £1,001.65<br>£65.0        | 5.04                  |
| 01/08/2023 Interest<br>08/08/2023 Brill With Ukraine - Donation<br>29/08/2023 VAT Reclaim                                                                                                 | DD<br>DD<br>DD                   | £35.26                                   | £25.00<br>£24,886.75 |                       |                                            | £24,886.75  | £35.26      | £25.00    |                                                    |                                |                                               |                          |                                    |                               |                                                  |                              |                         |                                 |                                   |                                     |                                   |                           |                       |
| 03/08/2023 Bucks Council - Bins<br>07/08/2023 Bucks Council - Dog Bins<br>21/08/2023 BT - Utilities                                                                                       | DD DD DD                         | £30.70<br>£254.38<br>£89.16              | 6                    |                       |                                            |             |             |           |                                                    |                                |                                               |                          | £30.70<br>£254.38                  |                               |                                                  |                              | £89.16                  |                                 |                                   |                                     |                                   |                           |                       |
| 31/08/2023 Bucks Council - Bins 01/08/2023 G Govvier - Walks Work 01/08/2023 MP Printers - Hartwell's Barn Leaflet                                                                        | DD 2375 2376                     | £33.25<br>£50.00<br>£42.00               |                      |                       |                                            |             |             |           |                                                    |                                |                                               |                          | £33.25                             |                               |                                                  |                              | £50.00                  |                                 |                                   |                                     |                                   |                           |                       |
| 01/08/2023 HHH - Website & Comms 01/08/2023 R Timms - Bins & Walks work 01/08/2023 Philippa Tawn - BWU English Lessons                                                                    | 2377<br>2378<br>2379             | £200.00<br>£260.00<br>£740.00            |                      |                       |                                            |             |             |           |                                                    |                                |                                               |                          | £105.00                            |                               |                                                  |                              | £155.00                 |                                 |                                   |                                     |                                   |                           |                       |
| VOID 02/08/2023 Aspire - Grass Cutting 15/08/2023 R Damerell - Clerk Salary                                                                                                               | 2380<br>2381<br>2382             | £528.00<br>£1,001.65                     |                      |                       |                                            |             |             |           |                                                    |                                | £528.00                                       |                          |                                    |                               |                                                  |                              |                         |                                 |                                   |                                     |                                   | £1,001.65                 |                       |
| 15/08/2023 HMRC - PAYE<br>30/08/2023 Drax - Electricity                                                                                                                                   | 2383<br>DD                       | £65.04<br>£171.77                        |                      |                       |                                            |             |             |           |                                                    |                                |                                               |                          |                                    |                               |                                                  |                              | £171.77                 |                                 |                                   |                                     |                                   | £65.0                     | 0.04                  |
|                                                                                                                                                                                           |                                  |                                          |                      |                       |                                            |             |             |           |                                                    |                                |                                               |                          |                                    |                               |                                                  |                              |                         |                                 |                                   |                                     |                                   |                           |                       |
|                                                                                                                                                                                           |                                  |                                          |                      |                       |                                            |             |             |           |                                                    |                                |                                               |                          |                                    |                               |                                                  |                              |                         |                                 |                                   |                                     |                                   |                           |                       |
|                                                                                                                                                                                           |                                  |                                          |                      |                       |                                            |             |             |           |                                                    |                                |                                               |                          |                                    |                               |                                                  |                              |                         |                                 |                                   |                                     |                                   |                           |                       |
|                                                                                                                                                                                           |                                  |                                          |                      |                       |                                            |             |             |           |                                                    |                                |                                               |                          |                                    |                               |                                                  |                              |                         |                                 |                                   |                                     |                                   |                           |                       |
|                                                                                                                                                                                           |                                  |                                          |                      |                       |                                            |             |             |           |                                                    |                                |                                               |                          |                                    |                               |                                                  |                              |                         |                                 |                                   |                                     |                                   |                           |                       |
|                                                                                                                                                                                           |                                  |                                          |                      |                       |                                            |             |             |           |                                                    |                                |                                               |                          |                                    |                               |                                                  |                              |                         |                                 |                                   |                                     |                                   |                           |                       |
|                                                                                                                                                                                           |                                  |                                          |                      |                       |                                            |             |             |           |                                                    |                                |                                               |                          |                                    |                               |                                                  |                              |                         |                                 |                                   |                                     |                                   |                           |                       |
|                                                                                                                                                                                           |                                  |                                          |                      |                       |                                            |             |             |           |                                                    |                                |                                               |                          |                                    |                               |                                                  |                              |                         |                                 |                                   |                                     |                                   |                           |                       |
|                                                                                                                                                                                           |                                  |                                          |                      |                       |                                            |             |             |           |                                                    |                                |                                               |                          |                                    |                               |                                                  |                              |                         |                                 |                                   |                                     |                                   |                           |                       |
|                                                                                                                                                                                           |                                  |                                          |                      |                       |                                            |             |             |           |                                                    |                                |                                               |                          |                                    |                               |                                                  |                              |                         |                                 |                                   |                                     |                                   |                           |                       |
|                                                                                                                                                                                           |                                  |                                          |                      |                       |                                            |             |             |           |                                                    |                                |                                               |                          |                                    |                               |                                                  |                              |                         |                                 |                                   |                                     |                                   |                           |                       |
|                                                                                                                                                                                           |                                  |                                          |                      |                       |                                            |             |             |           |                                                    |                                |                                               |                          |                                    |                               |                                                  |                              |                         |                                 |                                   |                                     |                                   |                           |                       |
|                                                                                                                                                                                           |                                  |                                          |                      |                       |                                            |             |             |           |                                                    |                                |                                               |                          |                                    |                               |                                                  |                              |                         |                                 |                                   |                                     |                                   |                           |                       |
|                                                                                                                                                                                           |                                  |                                          |                      |                       |                                            |             |             |           |                                                    |                                |                                               |                          |                                    |                               |                                                  |                              |                         |                                 |                                   |                                     |                                   |                           |                       |
|                                                                                                                                                                                           |                                  |                                          |                      |                       |                                            |             |             |           |                                                    |                                |                                               |                          |                                    |                               |                                                  |                              |                         |                                 |                                   |                                     |                                   |                           |                       |
|                                                                                                                                                                                           |                                  |                                          |                      |                       |                                            |             |             |           |                                                    |                                |                                               |                          |                                    |                               |                                                  |                              |                         |                                 |                                   |                                     |                                   |                           |                       |
|                                                                                                                                                                                           |                                  |                                          |                      |                       |                                            |             |             |           |                                                    |                                |                                               |                          |                                    |                               |                                                  |                              |                         |                                 |                                   |                                     |                                   |                           |                       |
|                                                                                                                                                                                           |                                  |                                          |                      |                       |                                            |             |             |           |                                                    |                                |                                               |                          |                                    |                               |                                                  |                              |                         |                                 |                                   |                                     |                                   |                           |                       |
|                                                                                                                                                                                           |                                  |                                          |                      |                       |                                            |             |             |           |                                                    |                                |                                               |                          |                                    |                               |                                                  |                              |                         |                                 |                                   |                                     |                                   |                           |                       |
| 1                                                                                                                                                                                         |                                  |                                          |                      |                       |                                            |             |             |           |                                                    |                                |                                               |                          |                                    |                               |                                                  |                              |                         |                                 |                                   |                                     |                                   |                           |                       |
|                                                                                                                                                                                           |                                  |                                          |                      |                       |                                            |             |             |           |                                                    |                                |                                               |                          |                                    |                               |                                                  |                              |                         |                                 |                                   |                                     |                                   |                           |                       |
|                                                                                                                                                                                           |                                  |                                          |                      |                       |                                            |             |             |           |                                                    |                                |                                               |                          |                                    |                               |                                                  |                              |                         |                                 |                                   |                                     |                                   |                           |                       |
|                                                                                                                                                                                           |                                  |                                          |                      |                       |                                            |             |             |           |                                                    |                                |                                               |                          |                                    |                               |                                                  |                              |                         |                                 |                                   |                                     |                                   |                           |                       |