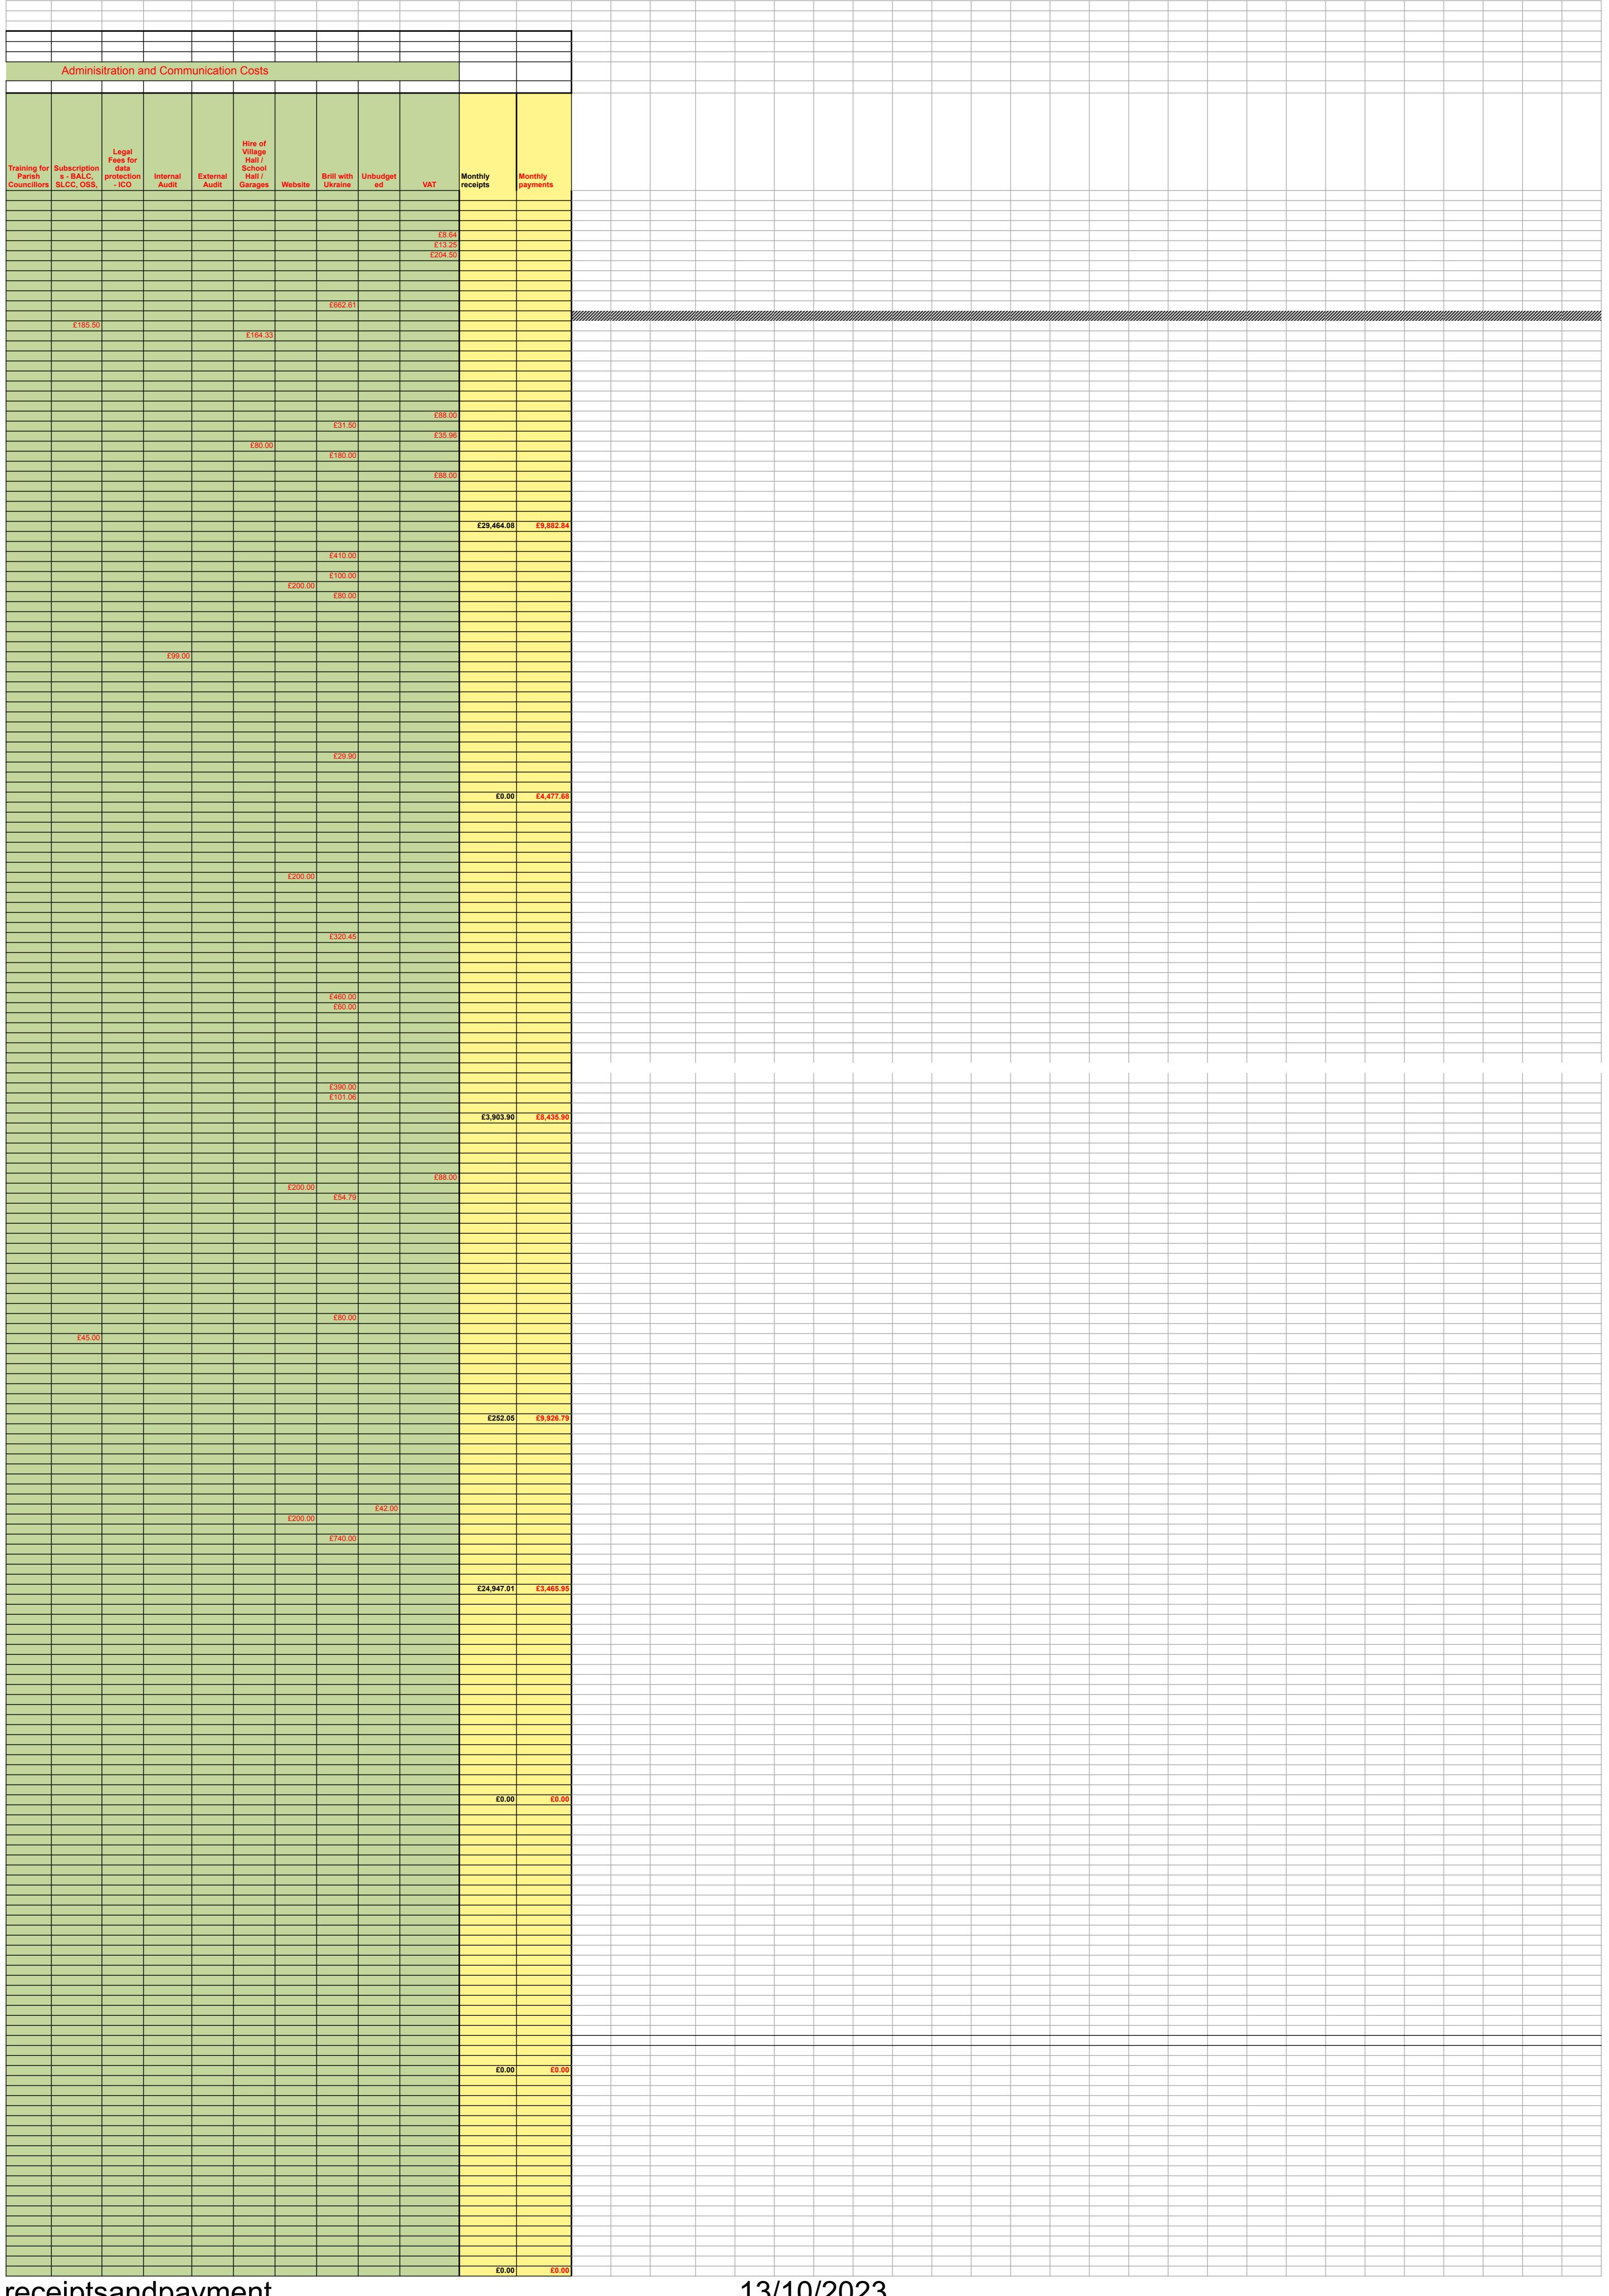

| 2023/24 BRILL PARISH COUNCIL  1st April balances                                                                                                                                          |                                  |                                          |                      |                       |                                            |             |             |           |                                                    |                                |                                               |                          |                                    |                               |                                                  |                              |                         |                                 |                                   |                                     |                                   |                           |                       |
|-------------------------------------------------------------------------------------------------------------------------------------------------------------------------------------------|----------------------------------|------------------------------------------|----------------------|-----------------------|--------------------------------------------|-------------|-------------|-----------|----------------------------------------------------|--------------------------------|-----------------------------------------------|--------------------------|------------------------------------|-------------------------------|--------------------------------------------------|------------------------------|-------------------------|---------------------------------|-----------------------------------|-------------------------------------|-----------------------------------|---------------------------|-----------------------|
|                                                                                                                                                                                           | Treasurer Savings Outstanding    | 26,400.64<br>17,160.05                   |                      |                       |                                            |             |             |           |                                                    |                                |                                               |                          |                                    | 6) (1)                        |                                                  |                              |                         |                                 |                                   |                                     |                                   |                           |                       |
|                                                                                                                                                                                           | cheques                          | 4,629.31<br>£38,931.38                   |                      | INCOME                |                                            |             |             |           |                                                    | EXPENDITU                      | JRE                                           |                          | Maintena                           | ance of Vil                   | llage Amer                                       | nities                       |                         |                                 |                                   |                                     | Safety                            |                           |                       |
|                                                                                                                                                                                           |                                  |                                          |                      |                       |                                            |             |             |           |                                                    |                                |                                               |                          |                                    |                               |                                                  |                              |                         |                                 |                                   |                                     |                                   |                           |                       |
|                                                                                                                                                                                           |                                  |                                          |                      | Precept<br>(collected |                                            |             |             |           | Rural<br>Payments                                  |                                |                                               |                          |                                    | Installation of posts for     | Payment to                                       | Maintena                     | Utilities -             |                                 | Maintenan                         |                                     |                                   |                           |                       |
| date description                                                                                                                                                                          | Cheque<br>Number                 | Treasurer's a/c Savings a/c              |                      |                       | Devolved Services<br>Allowance from<br>BCC | Reclaimable | Savings a/c | t Income  | Agency (for<br>Brill Village<br>Community<br>Herd) | Maintenan<br>ce of<br>windmill | Grass Cutting /<br>Gardening /<br>Maintenance | Mower<br>Maintenan<br>ce | Emptying of Bins / Dog Bins Grants | speed<br>indicator<br>devices | Payment to<br>Brill Village<br>Community<br>Herd | Common /<br>Village<br>Green | / Street lighting costs | Play Area /<br>Playing<br>Field | ce of Multi-<br>use Games<br>Area | Trees - inspections and maintenance | RoSPA Public Liability playground | Clerk HMRC<br>Salary PAYE | Station and ot expens |
| 01/04/2023 Interest 14/04/2023 Precept 1st Installment 14/04/2023 Bucks Council - Brill with Ukraine Grant                                                                                | DD<br>DD<br>DD                   | £8.94<br>£25,396.25<br>£4,040.00         | 5                    | £25,396.25            |                                            |             | £8.94       | £4,040.00 |                                                    |                                |                                               |                          |                                    |                               |                                                  |                              |                         |                                 |                                   |                                     |                                   |                           |                       |
| 30/04/2023 Interest 19/04/2023 Bucks Council - Emptying Bins 19/04/2023 BT - Utilities                                                                                                    | DD<br>DD<br>DD                   | £18.89<br>£28.22<br>£66.26               | 2                    |                       |                                            |             | £18.89      |           |                                                    |                                |                                               |                          | £19.58                             |                               |                                                  |                              | £53.01                  |                                 |                                   |                                     |                                   |                           |                       |
| 04/04/2023 Benches - Sports & Social Club VOID 04/04/2023 Cllr Hulme Hunter Expenses                                                                                                      | 822970<br>822971<br>822972       | £1,227.00<br>£200.00                     |                      |                       |                                            |             |             |           |                                                    |                                |                                               |                          |                                    |                               |                                                  |                              |                         | £1,022.50                       |                                   |                                     |                                   |                           | £20                   |
| 04/04/2023 Cllr Hulme Hunter Expenses - Online Applications 04/04/2023 Bucks Council - MVAS 04/04/2023 E Slater - Brill With Ukraine - English Lessons                                    | 822973<br>822974<br>822975       | £265.68<br>£3,295.00<br>£662.61          |                      |                       |                                            |             |             |           |                                                    |                                |                                               |                          |                                    | £3,295.00                     |                                                  |                              |                         |                                 |                                   |                                     |                                   |                           | £20                   |
| 04/04/2023 Rob Timms - War Memorial clearance<br>18/04/2023 BALC - Subscription<br>18/04/2023 Brill Memorial Hall Hire                                                                    | 822976<br>822977<br>822978       | £37.50<br>£185.50<br>£164.33             |                      |                       |                                            |             |             |           |                                                    |                                |                                               |                          |                                    |                               |                                                  | £37.50                       |                         |                                 |                                   |                                     |                                   |                           |                       |
| 18/04/2023 N Rogers - War Memorial Steam Clean VOID 18/04/2023 Gordon Govier - War Memorial                                                                                               | 822979<br>822980<br>822981       | £350.00<br>£60.00                        |                      |                       |                                            |             |             |           |                                                    |                                |                                               |                          |                                    |                               |                                                  | £350.00                      |                         |                                 |                                   |                                     |                                   |                           |                       |
| 18/04/2023 Clerk Salary - April<br>18/04/2023 HMRC - PAYE<br>VOID                                                                                                                         | 822982<br>822983<br>822984       | £856.61<br>£210.08                       |                      |                       |                                            |             |             |           |                                                    |                                |                                               |                          |                                    |                               |                                                  |                              |                         |                                 |                                   |                                     |                                   | £856.61<br>£210.0         | 0.08                  |
| VOID  18/04/2023 Aspire - Grass Cutting  18/04/2023 E Slater - Brill With Ukraine - BSSC Hire                                                                                             | 822985<br>822986<br>822987       |                                          |                      |                       |                                            |             |             |           |                                                    |                                | £440.00                                       |                          |                                    |                               |                                                  |                              |                         |                                 |                                   |                                     |                                   |                           |                       |
| 18/04/2023 Bucks Council - Utilities - Energy 18/04/2023 S Frewin - Garages Hire 18/04/2023 E Pugh - Brill with Ukraine - English Lessons                                                 | 822988<br>822989<br>822990       | £215.75<br>£80.00<br>£180.00             |                      |                       |                                            |             |             |           |                                                    |                                |                                               |                          |                                    |                               |                                                  |                              | £179.79                 |                                 |                                   |                                     |                                   |                           |                       |
| 25/04/2023 Cllr Springs - No Mow Bee Sign supplies 25/04/2023 Aspire - Grass Cutting 25/04/2023 Play Area Plaques                                                                         | 822991<br>822992<br>822993       | £9.00<br>£528.00<br>£74.00               |                      |                       |                                            |             |             |           |                                                    |                                | £9.00<br>£440.00                              |                          |                                    |                               |                                                  |                              |                         | £74.00                          |                                   |                                     |                                   |                           |                       |
| VOID  25/04/2023 MP Printers - Encroachment Letter Printing 25/04/2023 BVCH - End of Year Overspend                                                                                       | 822994<br>822995<br>822996       | £99.00<br>£423.80                        |                      |                       |                                            |             |             |           |                                                    |                                |                                               |                          |                                    |                               | £423.80                                          | £99.00                       |                         | 274.00                          |                                   |                                     |                                   |                           |                       |
| 25/04/2023 BVCH - End of real Overspend 25/04/2023 R Timms - Bins 18/05/2023 Bucks Council - Bins 19/05/2023 BT - Utilities                                                               | 822997<br>DD<br>DD               | £105.00<br>£117.86<br>£67.81             |                      |                       |                                            |             |             |           |                                                    |                                |                                               |                          | £105.00<br>£117.86                 |                               | £423.80                                          |                              | £67.81                  |                                 |                                   |                                     |                                   |                           |                       |
| 02/05/2023 E Slater - BWU English Lessons  VOID  02/05/2023 Alice West - BWU English Lessons                                                                                              | 82298<br>82299<br>22600          | £410.00                                  |                      |                       |                                            |             |             |           |                                                    |                                |                                               |                          |                                    |                               |                                                  |                              | 207.01                  |                                 |                                   |                                     |                                   |                           |                       |
| 02/05/2023 Alice West - BWO English Lessons 02/05/2023 Hannah Hulme Hunter - Website Expenses 02/05/2023 Phillipa Tawn - BWU English Lessons 02/05/2023 R Timms - Bins / Common Clearance | 22601<br>22602<br>22602<br>22603 | £200.00<br>£80.00<br>£230.00             |                      |                       |                                            |             |             |           |                                                    |                                |                                               |                          | C220.00                            |                               |                                                  |                              |                         |                                 |                                   |                                     |                                   |                           |                       |
| 16/05/2023 N Misselbrook - War Memorial Plants VOID                                                                                                                                       | 22604                            | £150.00                                  |                      |                       |                                            |             |             |           |                                                    |                                |                                               |                          | £230.00                            |                               |                                                  | £150.00                      |                         |                                 |                                   |                                     |                                   |                           |                       |
| 16/05/2023 Clerk Salary - May<br>16/05/2023 HMRC - PAYE<br>17/05/2023 B Knight - Internal Audit                                                                                           | 22608                            | £210.08<br>£99.00                        |                      |                       |                                            |             |             |           |                                                    |                                |                                               |                          |                                    |                               |                                                  |                              |                         |                                 |                                   |                                     |                                   | £856.61<br>£210.0         | 0.08                  |
| 17/05/2023 J Tuffley - Dropbox 17/05/2023 Bucks Council - Dog Bins VOID                                                                                                                   | 22609<br>22610                   | £150.00<br>£254.38                       |                      |                       |                                            |             |             |           |                                                    |                                |                                               |                          | £254.38                            |                               |                                                  |                              |                         |                                 |                                   |                                     |                                   |                           | £1                    |
| 17/05/2023 Gray Russ - Encroachment Letter Delivery 17/05/2023 R Damerell - Stamps 18/05/2023 MP Printers - A Board Posters                                                               | 22612<br>22613<br>22614          | £165.16<br>£17.60<br>£33.00              |                      |                       |                                            |             |             |           |                                                    |                                |                                               |                          |                                    |                               |                                                  |                              |                         |                                 |                                   |                                     |                                   |                           | £16<br>£1             |
| 19/05/2023 Hannah Hulme Hunter - Table Advet & Pins 19/05/2023 Hannah Hulme Hunter - Extra Boards 23/05/2023 Hannah Hulme Hunter - Life Saving Equipment                                  | 22615<br>22616<br>22617          | £59.48<br>£24.00<br>£560.22              |                      |                       |                                            |             |             |           |                                                    |                                |                                               |                          |                                    |                               |                                                  |                              |                         |                                 |                                   |                                     |                                   |                           | £5                    |
| 23/05/2023 J Tuffley BWU Expenses 23/05/2023 J Tuffley Play Area Opening Expenses 23/05/2023 Liz Springs - Recycle Bins                                                                   | 22618<br>22619<br>22620          | £29.90<br>£64.98<br>£5.00                |                      |                       |                                            |             |             |           |                                                    |                                |                                               |                          |                                    |                               |                                                  |                              |                         | £64.98                          |                                   |                                     |                                   |                           | 4                     |
| 23/05/2023 J Tuffley Annual Parish Meeting Refreshments 23/05/2023 Mike Wye - Windmill Paint 01/06/2023 Interest                                                                          | 22621<br>22622<br>DD             | £30.40<br>£562.20<br>£27.62              | 2                    |                       |                                            |             | £27.62      |           |                                                    | £562.20                        |                                               |                          |                                    |                               |                                                  |                              |                         |                                 |                                   |                                     |                                   |                           | £                     |
| 16/06/2023 Bucks Council - Devolved Services 16/06/2023 Heart of Bucks - Brill With Ukraine Grant 19/06/2023 BT - Utilities                                                               | DD DD DD                         | £1,876.28<br>£2,000.00<br>£72.26         |                      |                       | £1,876.28                                  | 3           |             | £2,000.00 |                                                    |                                |                                               |                          |                                    |                               |                                                  |                              | £72.26                  |                                 |                                   |                                     |                                   |                           |                       |
| 05/06/2023 Drax - Electricity 30/06/2023 Drax - Electricity 05/06/2023 R Timms - Bins & Strimming MUGA weeds                                                                              | DD DD 22623                      | £166.22<br>£171.77<br>£135.00            |                      |                       |                                            |             |             |           |                                                    |                                |                                               |                          |                                    |                               |                                                  |                              | £166.22<br>£171.77      |                                 | £135.00                           |                                     |                                   |                           |                       |
| 05/06/2023 R Timms - Bins & Strimming MOGA weeds 05/06/2023 HHH - Website & Comms 05/06/2023 Bucks Council - Mattress Collection 05/06/2023 Aspire - Grass Cutting                        | 22623<br>22624<br>22625<br>22626 | £135.00<br>£200.00<br>£40.95<br>£528.00  |                      |                       |                                            |             |             |           |                                                    |                                | £528.00                                       |                          | £40.95                             |                               |                                                  |                              |                         |                                 | ~100.00                           |                                     |                                   |                           |                       |
| 05/06/2023 Aspire - Grass Cutting 05/06/2023 Briants - Notice Stakes VOID 05/06/2023 Truvello - SID Intallation                                                                           | 22626<br>22627<br>22628<br>22629 | £19.18<br>£400.00                        |                      |                       |                                            |             |             |           |                                                    |                                | 2028.00                                       |                          |                                    | £400.00                       |                                                  | £19.18                       |                         |                                 |                                   |                                     |                                   |                           |                       |
| 05/06/2023 P Tawn - BWU English Lessons<br>05/06/2023 BVCH Qrtrly payment                                                                                                                 | 22630<br>22631                   | £320.45<br>£600.00                       |                      |                       |                                            |             |             |           |                                                    |                                |                                               |                          | 000.00                             | £400.00                       | £600.00                                          |                              |                         |                                 |                                   |                                     |                                   |                           |                       |
| 05/06/2023 G Govier - Strimming / Rubbish Collection  VOID  VOID                                                                                                                          | 22632<br>22633<br>22634          | £60.00                                   |                      |                       |                                            |             |             |           |                                                    |                                |                                               |                          | £60.00                             |                               |                                                  |                              |                         |                                 |                                   |                                     |                                   |                           |                       |
| 12/06/2023 Old Farm - Flood prevention 12/06/2023 E Slater - BWU English Lessons 12/06/2023 J Pugh - BWU English Lessons 19/06/2023 R Damerell - Clerk Salary                             | 22635<br>22636<br>22637          | £460.00<br>£60.00                        |                      |                       |                                            |             |             |           |                                                    |                                |                                               |                          |                                    |                               |                                                  | £1,634.00                    |                         |                                 |                                   |                                     |                                   |                           |                       |
| 19/06/2023 HMRC - PAYE                                                                                                                                                                    | 22638<br>22639<br>22640          | £856.61<br>£210.08<br>£157.20            |                      |                       |                                            |             |             |           |                                                    |                                |                                               |                          |                                    |                               |                                                  |                              |                         | £157.20                         |                                   |                                     |                                   | £856.61<br>£210.0         | 0.08                  |
| 22/06/2023 RoSPA - Inspection (Play Area)  VOID  27/06/2023 BBOWT  29/06/2023 MP Printers - Common Poster                                                                                 | 22641<br>22642<br>22643          | £1,333.32<br>£36.00                      |                      |                       |                                            |             |             |           |                                                    |                                |                                               |                          |                                    |                               |                                                  | £1,333.32<br>£36.00          |                         |                                 |                                   |                                     |                                   |                           |                       |
| 30/06/2023 Briants - 30/06/2023 Phillipa Tawn - BWU Engllish Lessons 30/06/2023 A West - BWU English Lessons                                                                              | 22644<br>22645<br>22646          | £20.60<br>£390.00<br>£101.06             |                      |                       |                                            |             |             |           |                                                    |                                |                                               |                          |                                    |                               |                                                  |                              |                         | £20.60                          |                                   |                                     |                                   |                           |                       |
| 30/06/2023 ESPO - Play Area Rin                                                                                                                                                           | 22647<br>22649                   | £443.70<br>£19.50<br>£32.00              |                      |                       |                                            |             | £32.00      |           |                                                    |                                |                                               |                          |                                    |                               |                                                  |                              |                         | £443.70<br>£19.50               |                                   |                                     |                                   |                           |                       |
| 30/06/2023 Elaine Horsey - Play Area Opening refreshments 01/07/2023 Interest 26/07/2023 Wayleave - UKPN 19/07/2023 BT - Utilities 27/07/2023 Drax - Electricity                          |                                  | £220.05<br>£172.05<br>£166.22            | 5                    |                       |                                            |             | 202.00      | £220.05   |                                                    |                                |                                               |                          |                                    |                               |                                                  |                              | £172.05<br>£166.22      |                                 |                                   |                                     |                                   |                           |                       |
| 27/07/2023 Drax - Electricity 01/07/2023 R Timms - Bins 03/07/2023 Aspire Grass Cutting 04/07/2023 HHH Website                                                                            | 22648<br>22350<br>22351          | £105.22<br>£105.00<br>£528.00<br>£200.00 |                      |                       |                                            |             |             |           |                                                    |                                | £440.00                                       |                          | £105.00                            |                               |                                                  |                              | 2100.22                 |                                 |                                   |                                     |                                   |                           |                       |
| 04/07/2023 J Tuffley - BWU Refereshments 05/07/2023 Oakley Informer 09/07/2023 R Damerell - Stamps                                                                                        | 22352<br>22353<br>22354          | £54.79<br>£9.00                          |                      |                       |                                            |             |             |           |                                                    |                                |                                               |                          |                                    |                               |                                                  |                              |                         |                                 |                                   |                                     |                                   |                           | <u> </u>              |
| 09/07/2023   Windmill Survey<br>11/07/2023   N Dunbar - Tree Survey<br>11/07/2023   Briants - Timber                                                                                      | 22355<br>22356<br>22357          | £2,732.40                                |                      |                       |                                            |             |             |           |                                                    | £2,732.40                      |                                               |                          |                                    |                               |                                                  |                              | C26 00                  |                                 |                                   | £3,729.40                           |                                   |                           | 2                     |
| 12/07/2023 R Damerell - HP Ink<br>17/07/2023 Mike Horn - Football Goals                                                                                                                   | 22357<br>22358<br>22359<br>22360 | £39.96<br>£88.76<br>£15.99               |                      |                       |                                            |             |             |           |                                                    |                                |                                               |                          |                                    |                               |                                                  |                              | £26.90                  | £88.76                          |                                   |                                     |                                   |                           | £                     |
| 17/07/2023 HHH Deifb Signs 17/07/2023 ESPO - Stationary 19/07/2023 Bucks Council - Dog Bin Replacement 19/07/2023 BVCH - Warden Salary Backdated April 2023                               | 22360<br>22361<br>22362<br>22363 | £39.78<br>£302.06<br>£165.00             |                      |                       |                                            |             |             |           |                                                    |                                |                                               |                          | £302.06                            |                               | C165.00                                          |                              |                         |                                 |                                   |                                     |                                   |                           | £                     |
| 19/07/2023 BMH - Brill with Ukraine - English Lessons 19/07/2023 N Misslebrook - War Memorial - Plants 19/07/2023 Open Spaces Society - Subscription                                      | 22365<br>22365<br>22366          | £80.00                                   |                      |                       |                                            |             |             |           |                                                    |                                |                                               |                          |                                    |                               | 2100.00                                          | £100.00                      |                         |                                 |                                   |                                     |                                   |                           |                       |
| 19/07/2023 Open Spaces Society - Subscription  19/07/2023 Sparkx - Street Light repair  VOID  VOID                                                                                        | 22368<br>22368<br>22369          | £234.00                                  |                      |                       |                                            |             |             |           |                                                    |                                |                                               |                          |                                    |                               |                                                  |                              | £234.00                 |                                 |                                   |                                     |                                   |                           |                       |
| VOID<br>VOID                                                                                                                                                                              | 22370<br>22371                   | 040.00                                   |                      |                       |                                            |             |             |           |                                                    |                                |                                               |                          |                                    |                               |                                                  |                              |                         |                                 |                                   |                                     |                                   |                           | 0.                    |
| 25/07/2023 HHH Laptop Connector<br>26/07/2023 Clerk Salary<br>26/07/2023 HMRC PAYE                                                                                                        | 22372<br>22373<br>22374          | £1,001.65<br>£65.04                      |                      |                       |                                            |             |             |           |                                                    |                                |                                               |                          |                                    |                               |                                                  |                              |                         |                                 |                                   |                                     |                                   | £1,001.65<br>£65.0        | 5.04                  |
| 01/08/2023 Interest<br>08/08/2023 Brill With Ukraine - Donation<br>29/08/2023 VAT Reclaim                                                                                                 | DD<br>DD<br>DD                   | £35.26                                   | £25.00<br>£24,886.75 |                       |                                            | £24,886.75  | £35.26      | £25.00    |                                                    |                                |                                               |                          |                                    |                               |                                                  |                              |                         |                                 |                                   |                                     |                                   |                           |                       |
| 03/08/2023 Bucks Council - Bins<br>07/08/2023 Bucks Council - Dog Bins<br>21/08/2023 BT - Utilities                                                                                       | DD DD DD                         | £30.70<br>£254.38<br>£89.16              | 6                    |                       |                                            |             |             |           |                                                    |                                |                                               |                          | £30.70<br>£254.38                  |                               |                                                  |                              | £89.16                  |                                 |                                   |                                     |                                   |                           |                       |
| 31/08/2023 Bucks Council - Bins 01/08/2023 G Govvier - Walks Work 01/08/2023 MP Printers - Hartwell's Barn Leaflet                                                                        | DD 2375 2376                     | £33.25<br>£50.00<br>£42.00               |                      |                       |                                            |             |             |           |                                                    |                                |                                               |                          | £33.25                             |                               |                                                  |                              | £50.00                  |                                 |                                   |                                     |                                   |                           |                       |
| 01/08/2023 HHH - Website & Comms 01/08/2023 R Timms - Bins & Walks work 01/08/2023 Philippa Tawn - BWU English Lessons                                                                    | 2377<br>2378<br>2379             | £200.00<br>£260.00<br>£740.00            |                      |                       |                                            |             |             |           |                                                    |                                |                                               |                          | £105.00                            |                               |                                                  |                              | £155.00                 |                                 |                                   |                                     |                                   |                           |                       |
| VOID 02/08/2023 Aspire - Grass Cutting 15/08/2023 R Damerell - Clerk Salary                                                                                                               | 2380<br>2381<br>2382             | £528.00<br>£1,001.65                     |                      |                       |                                            |             |             |           |                                                    |                                | £528.00                                       |                          |                                    |                               |                                                  |                              |                         |                                 |                                   |                                     |                                   | £1,001.65                 |                       |
| 15/08/2023 HMRC - PAYE<br>30/08/2023 Drax - Electricity                                                                                                                                   | 2383<br>DD                       | £65.04<br>£171.77                        |                      |                       |                                            |             |             |           |                                                    |                                |                                               |                          |                                    |                               |                                                  |                              | £171.77                 |                                 |                                   |                                     |                                   | £65.0                     | 0.04                  |
|                                                                                                                                                                                           |                                  |                                          |                      |                       |                                            |             |             |           |                                                    |                                |                                               |                          |                                    |                               |                                                  |                              |                         |                                 |                                   |                                     |                                   |                           |                       |
|                                                                                                                                                                                           |                                  |                                          |                      |                       |                                            |             |             |           |                                                    |                                |                                               |                          |                                    |                               |                                                  |                              |                         |                                 |                                   |                                     |                                   |                           |                       |
|                                                                                                                                                                                           |                                  |                                          |                      |                       |                                            |             |             |           |                                                    |                                |                                               |                          |                                    |                               |                                                  |                              |                         |                                 |                                   |                                     |                                   |                           |                       |
|                                                                                                                                                                                           |                                  |                                          |                      |                       |                                            |             |             |           |                                                    |                                |                                               |                          |                                    |                               |                                                  |                              |                         |                                 |                                   |                                     |                                   |                           |                       |
|                                                                                                                                                                                           |                                  |                                          |                      |                       |                                            |             |             |           |                                                    |                                |                                               |                          |                                    |                               |                                                  |                              |                         |                                 |                                   |                                     |                                   |                           |                       |
|                                                                                                                                                                                           |                                  |                                          |                      |                       |                                            |             |             |           |                                                    |                                |                                               |                          |                                    |                               |                                                  |                              |                         |                                 |                                   |                                     |                                   |                           |                       |
|                                                                                                                                                                                           |                                  |                                          |                      |                       |                                            |             |             |           |                                                    |                                |                                               |                          |                                    |                               |                                                  |                              |                         |                                 |                                   |                                     |                                   |                           |                       |
|                                                                                                                                                                                           |                                  |                                          |                      |                       |                                            |             |             |           |                                                    |                                |                                               |                          |                                    |                               |                                                  |                              |                         |                                 |                                   |                                     |                                   |                           |                       |
|                                                                                                                                                                                           |                                  |                                          |                      |                       |                                            |             |             |           |                                                    |                                |                                               |                          |                                    |                               |                                                  |                              |                         |                                 |                                   |                                     |                                   |                           |                       |
|                                                                                                                                                                                           |                                  |                                          |                      |                       |                                            |             |             |           |                                                    |                                |                                               |                          |                                    |                               |                                                  |                              |                         |                                 |                                   |                                     |                                   |                           |                       |
|                                                                                                                                                                                           |                                  |                                          |                      |                       |                                            |             |             |           |                                                    |                                |                                               |                          |                                    |                               |                                                  |                              |                         |                                 |                                   |                                     |                                   |                           |                       |
|                                                                                                                                                                                           |                                  |                                          |                      |                       |                                            |             |             |           |                                                    |                                |                                               |                          |                                    |                               |                                                  |                              |                         |                                 |                                   |                                     |                                   |                           |                       |
|                                                                                                                                                                                           |                                  |                                          |                      |                       |                                            |             |             |           |                                                    |                                |                                               |                          |                                    |                               |                                                  |                              |                         |                                 |                                   |                                     |                                   |                           |                       |
|                                                                                                                                                                                           |                                  |                                          |                      |                       |                                            |             |             |           |                                                    |                                |                                               |                          |                                    |                               |                                                  |                              |                         |                                 |                                   |                                     |                                   |                           |                       |
|                                                                                                                                                                                           |                                  |                                          |                      |                       |                                            |             |             |           |                                                    |                                |                                               |                          |                                    |                               |                                                  |                              |                         |                                 |                                   |                                     |                                   |                           |                       |
|                                                                                                                                                                                           |                                  |                                          |                      |                       |                                            |             |             |           |                                                    |                                |                                               |                          |                                    |                               |                                                  |                              |                         |                                 |                                   |                                     |                                   |                           |                       |
|                                                                                                                                                                                           |                                  |                                          |                      |                       |                                            |             |             |           |                                                    |                                |                                               |                          |                                    |                               |                                                  |                              |                         |                                 |                                   |                                     |                                   |                           |                       |
|                                                                                                                                                                                           |                                  |                                          |                      |                       |                                            |             |             |           |                                                    |                                |                                               |                          |                                    |                               |                                                  |                              |                         |                                 |                                   |                                     |                                   |                           |                       |
|                                                                                                                                                                                           |                                  |                                          |                      |                       |                                            |             |             |           |                                                    |                                |                                               |                          |                                    |                               |                                                  |                              |                         |                                 |                                   |                                     |                                   |                           |                       |
| 1                                                                                                                                                                                         |                                  |                                          |                      |                       |                                            |             |             |           |                                                    |                                |                                               |                          |                                    |                               |                                                  |                              |                         |                                 |                                   |                                     |                                   |                           |                       |
|                                                                                                                                                                                           |                                  |                                          |                      |                       |                                            |             |             |           |                                                    |                                |                                               |                          |                                    |                               |                                                  |                              |                         |                                 |                                   |                                     |                                   |                           |                       |
|                                                                                                                                                                                           |                                  |                                          |                      |                       |                                            |             |             |           |                                                    |                                |                                               |                          |                                    |                               |                                                  |                              |                         |                                 |                                   |                                     |                                   |                           |                       |
|                                                                                                                                                                                           |                                  |                                          |                      |                       |                                            |             |             |           |                                                    |                                |                                               |                          |                                    |                               |                                                  |                              |                         |                                 |                                   |                                     |                                   |                           |                       |