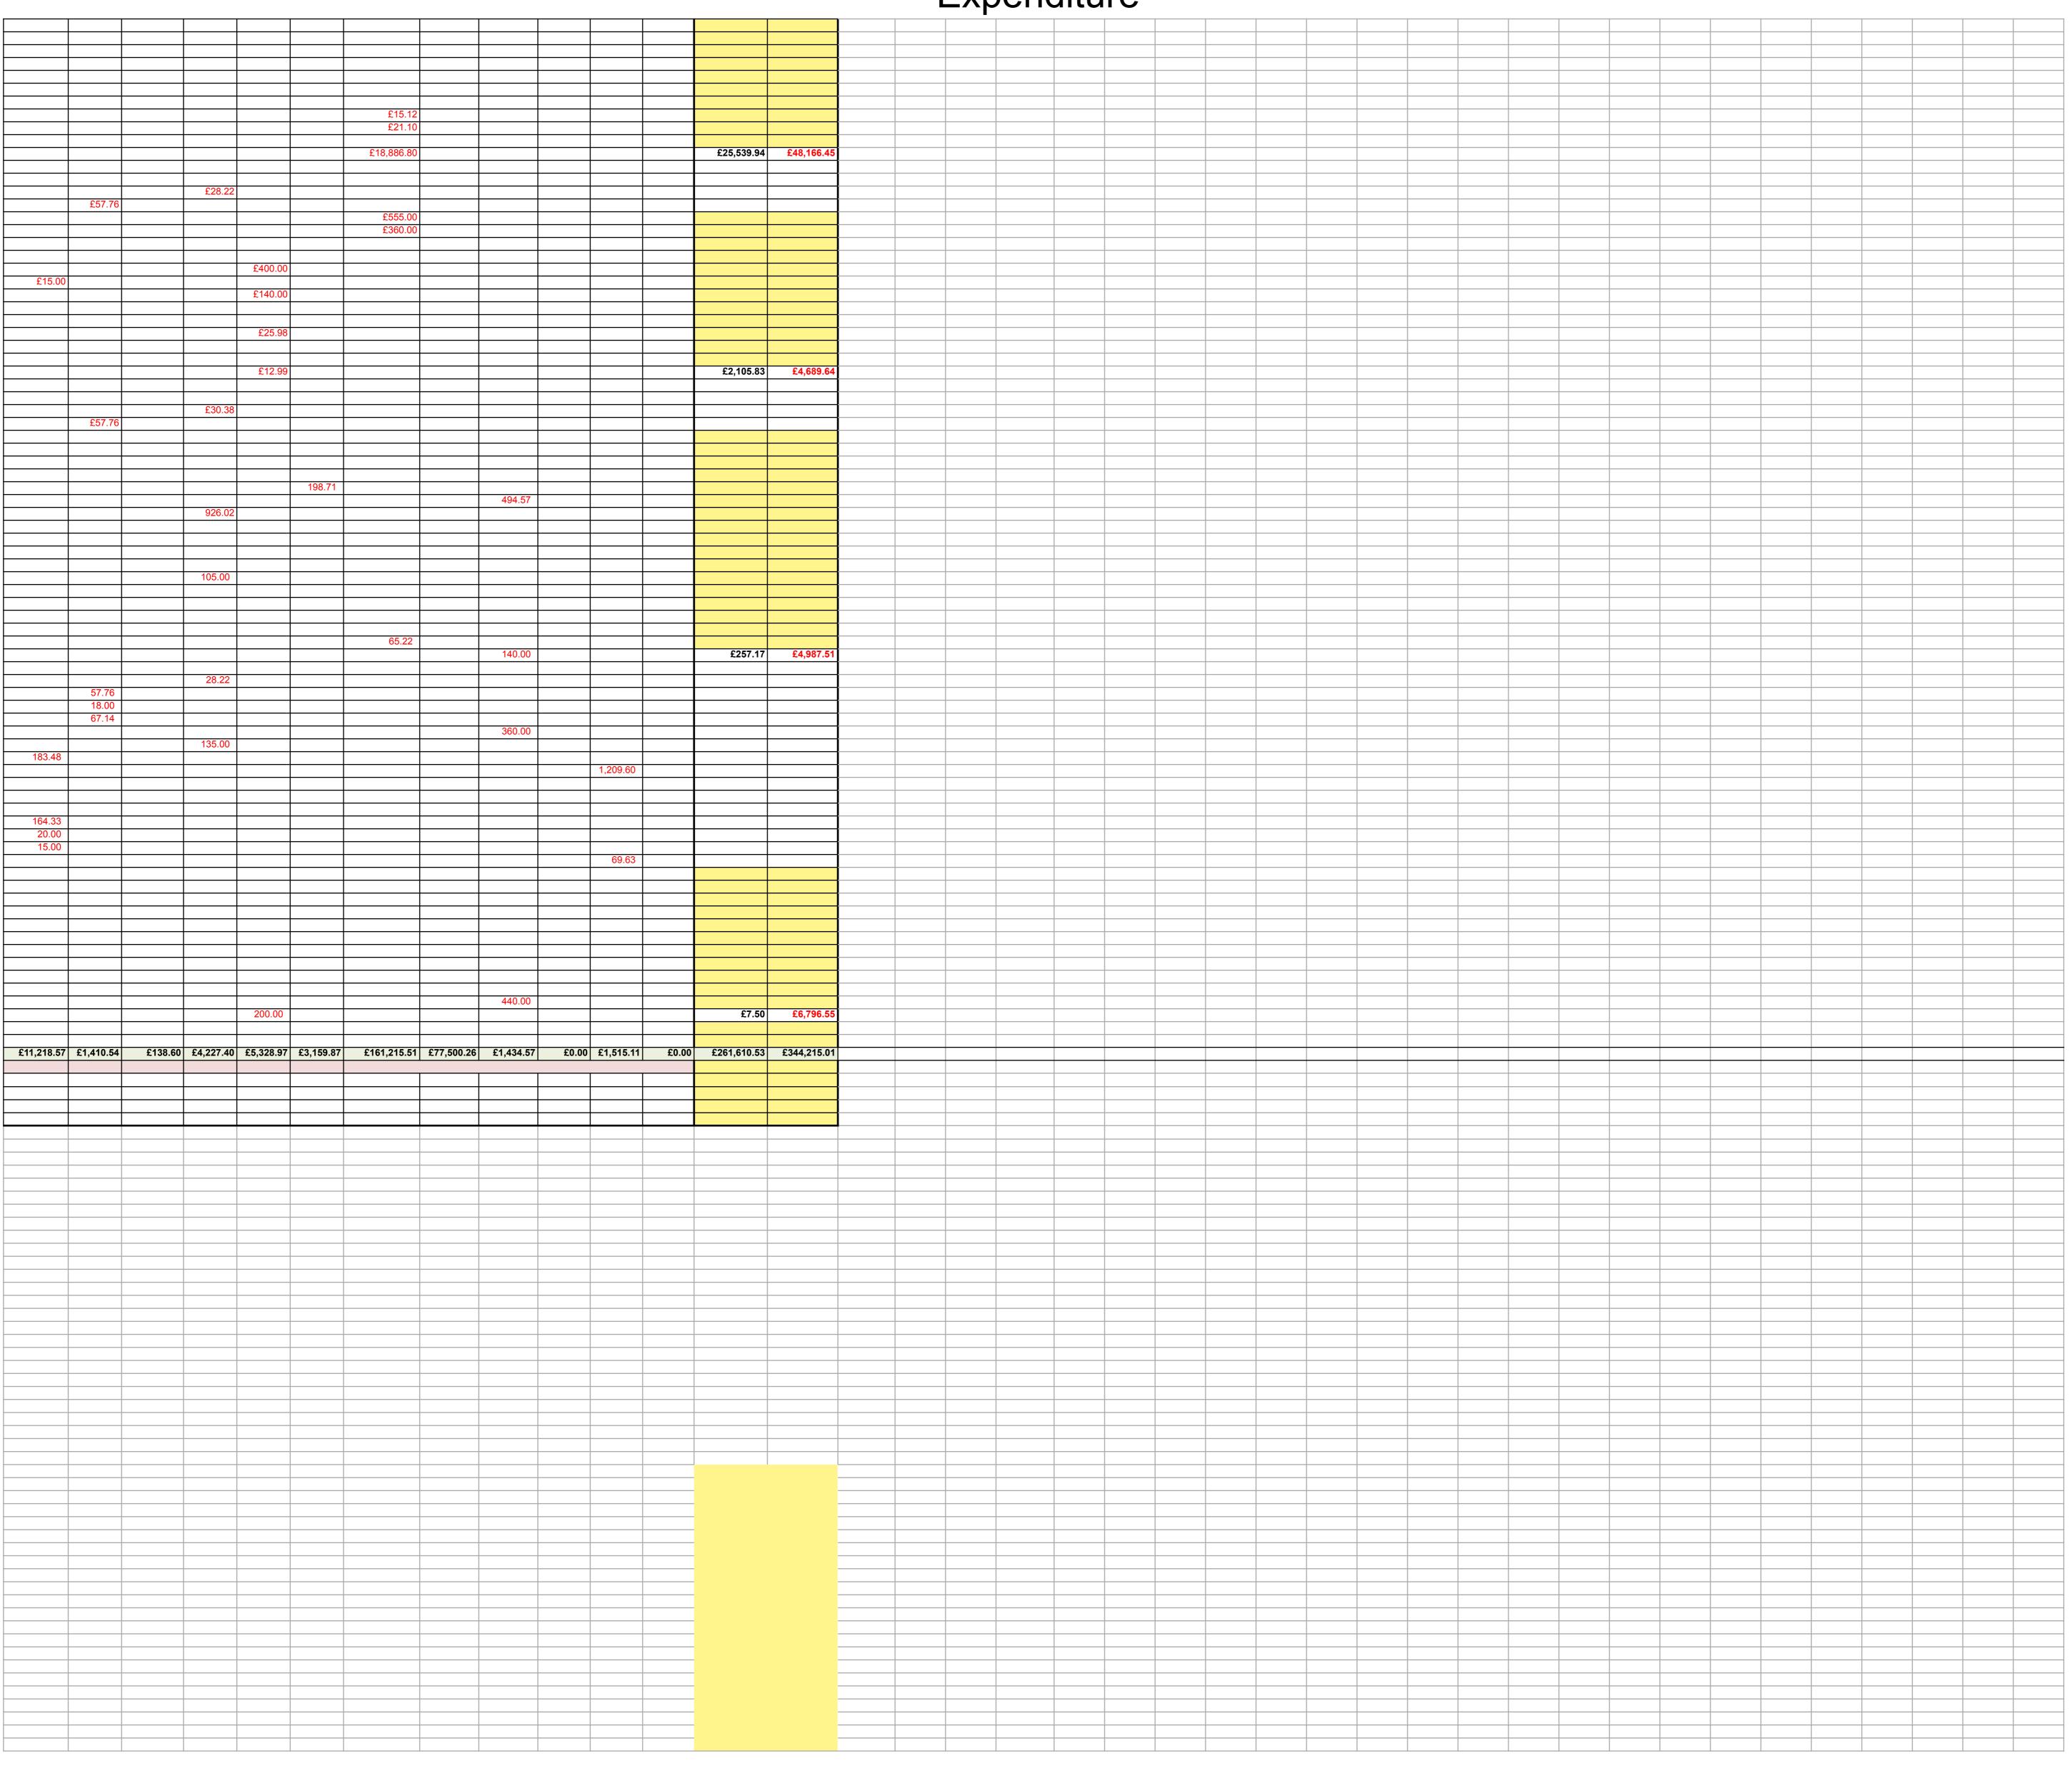

|                                        |                                                                                                                                   |                                      |                                            | ı                                            |            |                                         |                       |                                | xpe | nai             | ture                               |          |                                 |                   |                                  |                               |                           |                                   |              |             |
|----------------------------------------|-----------------------------------------------------------------------------------------------------------------------------------|--------------------------------------|--------------------------------------------|----------------------------------------------|------------|-----------------------------------------|-----------------------|--------------------------------|-----|-----------------|------------------------------------|----------|---------------------------------|-------------------|----------------------------------|-------------------------------|---------------------------|-----------------------------------|--------------|-------------|
|                                        |                                                                                                                                   |                                      |                                            |                                              |            |                                         |                       |                                |     |                 |                                    |          |                                 |                   |                                  |                               |                           |                                   |              |             |
|                                        | BRILL PARISH COUNCIL palances                                                                                                     | Treasurer Savings Outstanding        | 16,030.06<br>107,627.84                    |                                              |            |                                         |                       |                                |     |                 |                                    |          |                                 |                   |                                  |                               |                           |                                   |              |             |
|                                        |                                                                                                                                   | cheques                              | £2,122.04<br>£121,535.86                   | <u> </u>                                     | INCOME     |                                         |                       |                                |     | EXPENDITU       | JRE                                |          |                                 |                   |                                  |                               |                           |                                   |              |             |
|                                        |                                                                                                                                   |                                      |                                            |                                              |            |                                         |                       |                                |     |                 |                                    |          |                                 |                   |                                  |                               |                           |                                   |              |             |
|                                        |                                                                                                                                   |                                      |                                            |                                              |            |                                         |                       |                                |     |                 |                                    |          | Subscriptions - BALC,           |                   | Logal food                       | Grass                         | Troop Work                |                                   |              |             |
| date                                   | description                                                                                                                       | Cheque<br>Number                     | Treasurer's<br>a/c                         | Savings a/c                                  | Precept    | Grants/ Devolved Services Donations VAT | Interest -<br>Savings | Receipts Play Area misc        | RPA | Clerk<br>salary | Clerk / Clir<br>HMRC PAYE expenses | Training | SLCC,<br>BPFA,<br>OSS,<br>AVALC | Election<br>Costs | & Data Protectio Insurance n/ICO | Gardeing /<br>Maintenan<br>ce | Trees Work / Maintenan ce | BVCH Common Windmill The Walks ce | )<br>Jubilee | Internal Ex |
| 4/1/22   4/3/22   F<br>4/6/22   F      | nterest<br>Play Area - Race Night<br>Play Area - Race Night Donation                                                              |                                      |                                            | £0.91<br>£797.68<br>£10.00                   | 3          |                                         | £0.91                 | £797.68<br>£10.00              |     | -               |                                    |          |                                 |                   |                                  |                               |                           |                                   |              |             |
| 4/9/22 F<br>4/9/22 F                   | Play Area - Silent Auction<br>Play Area - Race Night<br>Play Area - JG Donation                                                   |                                      |                                            | £200.00<br>£722.57<br>£48.30                 | 7          |                                         |                       | £200.00<br>£722.57<br>£48.30   |     |                 |                                    |          |                                 |                   |                                  |                               |                           |                                   |              |             |
| 4/12/22 E<br>4/12/22 E                 | Bucks Council - Precept 1st Payment Bucks CC - Devolved Services Play Area - PG Silent                                            |                                      |                                            |                                              | £23,087.50 | £1,721.36                               |                       | £110.00                        |     |                 |                                    |          |                                 |                   |                                  |                               |                           |                                   |              |             |
| 4/19/22 E<br>4/12/22 E                 | Bucks Community Board - Play Area BVCH - Settlement Aspire - Grass Cutting                                                        | 22715<br>22716                       |                                            | £10,000.00                                   |            |                                         |                       | £10,000.00                     |     |                 |                                    |          |                                 |                   | £2,295.00                        | £529.00                       |                           |                                   |              |             |
| 4/13/22 \                              | J Tuffley - New Laminator  BVCH - Quarterly Payment                                                                               |                                      | £39.60                                     |                                              |            |                                         |                       |                                |     |                 | £39.60                             |          |                                 |                   |                                  |                               |                           |                                   |              |             |
| 4/13/22 F<br>4/13/22 F                 | H Hulme Hunter - Printer Expenses  MP Printers                                                                                    | 27719<br>27720<br>27722<br>27723     | £281.95<br>£119.00                         |                                              |            |                                         |                       |                                |     | 0505.00         | £281.95                            |          |                                 |                   |                                  |                               |                           | £600.00                           | £119.00      | 0           |
| 4/13/22 H<br>4/13/22 H                 | B Damerell - Clerk Salary HMRC - PAYE H Hulme Hunter - Jubilee Expenses                                                           | 27724<br>27725                       | £126.40<br>£160.00                         |                                              |            |                                         |                       |                                |     | £535.60         | £126.40<br>£160.00                 |          |                                 |                   |                                  |                               |                           |                                   |              |             |
| 4/25/22 E<br>4/25/22 E                 | R Timms - Maintenance in the Village - Mar/ Apr<br>BALC - Subs<br>Brill Memorial Hall - Fire Alarm deposit                        | 27726<br>27727<br>27728              | £186.96<br>£3,809.30                       |                                              |            |                                         |                       |                                |     |                 |                                    |          | £186.96                         |                   |                                  |                               |                           |                                   |              |             |
| 4/14/22                                | Briants - Strimmer repair  Npower - Utilities  Npower - Utilities                                                                 | 27729                                | £63.75                                     | £79.28<br>£17.49                             | 3          |                                         |                       |                                |     |                 |                                    |          |                                 |                   |                                  |                               |                           | £63.7                             | 5            |             |
| 4/19/22 E                              | BT - Phone / Internet Bucks Council - Dog Bins                                                                                    |                                      |                                            | £57.76<br>£36.90<br>£8.89                    | 0          |                                         | £8.89                 |                                |     |                 |                                    |          |                                 |                   |                                  |                               |                           |                                   |              |             |
| 5/19/22 F<br>5/19/22 E                 | Playground - Race Sponsor (Hopcrofts)  Brill Festival Christmas tree Donations (Playground)  BMH - Falcon fire Alarms             |                                      | £50.00<br>£395.00<br>£6,348.83             |                                              |            |                                         |                       | £50.00<br>£395.00<br>£6,348.83 | 3   |                 |                                    |          |                                 |                   |                                  |                               |                           |                                   |              |             |
| 5/21/22 F<br>5/21/22 F                 | Playground - RN Alcohol Playground - Silent Photo Aspire - Grass Cutting                                                          | 27730                                |                                            | £25.00<br>£33.50                             |            |                                         |                       | £25.00<br>£33.50               |     |                 |                                    |          |                                 |                   |                                  | £528.00                       |                           |                                   |              |             |
| 5/17/22 F<br>5/17/22 F                 | R Damerell - Clerk Salary HMRC - PAYE VOID                                                                                        | 27731<br>27732<br>27733              | £535.60<br>£126.40                         |                                              |            |                                         |                       |                                |     | £535.60         | £126.40                            |          |                                 |                   |                                  | 2020.00                       |                           |                                   |              |             |
| 5/17/22 [<br>5/17/22 [                 | Oropbox<br>Oxford Oak surgery - Tree works in the Walks                                                                           | 27734<br>27735                       | £95.88<br>£2,340.00                        |                                              |            |                                         |                       |                                |     |                 |                                    |          |                                 |                   |                                  |                               | £2,340.00                 |                                   | 0400.00      |             |
| \                                      | A Lewis - Jubilee Expenses VOID VOID                                                                                              | 27736<br>27737<br>27738              | £100.00                                    |                                              |            |                                         |                       |                                |     |                 |                                    |          |                                 |                   |                                  |                               |                           |                                   | £100.00      | 0           |
| 5/20/22 E<br>5/23/22 N                 | BT - Phone / Internet Bucks Council - Emptying Bins MP Printers                                                                   | DD DD 27739                          | £95.00                                     |                                              |            |                                         |                       |                                |     |                 |                                    |          |                                 |                   |                                  |                               |                           |                                   | £95.00       | 0           |
| 5/23/22 \<br>6/1/22                    |                                                                                                                                   | 27740<br>27741                       |                                            | £12.24                                       |            |                                         | £12.24                | 1                              |     |                 |                                    |          |                                 |                   |                                  | £480.00                       |                           |                                   |              |             |
| 6/4/22 F<br>6/16/22 F<br>6/27/22 C     | Play Area FCC - MUGA Grant Cheque - Community Fund                                                                                |                                      |                                            | £20.00<br>£44,363.55<br>£263.00              | )          | £44,363.55<br>£263.00                   |                       | £20.00                         |     |                 |                                    |          |                                 |                   |                                  |                               |                           |                                   |              |             |
| 6/27/22 C<br>6/20/22 E                 | Cheque - Community Fund<br>BT - Phone / Internet<br>VOID                                                                          | 27742                                |                                            | £276.00<br>£57.76                            |            | £276.00                                 |                       |                                |     |                 |                                    |          |                                 |                   |                                  |                               |                           |                                   |              |             |
| ١                                      | Bucks Council - Waste VOID Brill Society - S137 Grant (Windmill Maintenance)                                                      | 27743<br>27744<br>27745              |                                            |                                              |            |                                         |                       |                                |     |                 |                                    |          |                                 |                   |                                  |                               |                           |                                   |              |             |
| 6/6/22 F<br>6/6/22 F                   | H Hulme Hunter - Jubilee Expenses Falcon - Fire Alarms - BMH MUGA                                                                 | 27746<br>27747<br>22748              | £105.49<br>£3,809.30                       |                                              |            |                                         |                       |                                |     |                 |                                    |          |                                 |                   |                                  |                               |                           |                                   | £105.49      | 9           |
| ١                                      | VOID<br>Alan Horton - Jubilee expenses                                                                                            | 823000<br>22721<br>823001            | £1,775.88<br>£600.00                       |                                              |            |                                         |                       |                                |     |                 |                                    |          |                                 |                   |                                  |                               |                           | £600.00                           | £1,775.88    | 8           |
| 6/22/22 S                              | S Frewin - Garage Hire Gordon Govier - Maintenance Rob Timms                                                                      | 823001<br>823002<br>823003<br>823004 | £50.00<br>£45.00                           |                                              |            |                                         |                       |                                |     |                 |                                    |          |                                 |                   |                                  |                               |                           | 2000.00                           |              |             |
| 6/22/22 E                              | BALC - Common Training BBOWT - Common Discovery - Play Area equipment                                                             | 823005<br>823006<br>823007           | £70.00<br>£2,422.32                        |                                              |            |                                         |                       |                                |     |                 |                                    | £70.00   | )                               |                   |                                  |                               |                           | £2,422.32                         |              |             |
| 6/22/22 F                              | Aspire - Grass Cutting<br>R Damerell - Clerk Salary                                                                               | 823008<br>823009                     | £528.00<br>£667.10                         |                                              |            |                                         |                       |                                |     | £667.10         |                                    |          |                                 |                   |                                  | £528.00                       |                           |                                   |              |             |
| 6/22/22 \<br>6/22/22 \                 | VOID                                                                                                                              | 823010<br>823011<br>823012           |                                            |                                              |            |                                         |                       |                                |     |                 | £160.40                            |          |                                 |                   |                                  |                               |                           |                                   |              |             |
| 6/27/22 F                              | A Horton - Jubilee expenses<br>Asgard - MUGA Storage<br>RoSPA - Play Area Inspection                                              | 823015                               | £942.00<br>£138.60                         |                                              |            |                                         |                       |                                |     |                 |                                    |          |                                 |                   |                                  |                               |                           |                                   | £96.86       | 6           |
| 6/30/22 E<br>7/1/22 I                  |                                                                                                                                   | 823016<br>823017                     | £25.00<br>£90.00                           | £7.38                                        | 3          |                                         | £7.38                 |                                |     |                 |                                    |          |                                 |                   |                                  |                               |                           | £25.00                            |              | £90.00      |
|                                        | MUGA Payment - Tennis Club<br>National Lottery - Play Area Grant<br>nterest                                                       |                                      |                                            | £1,000.00<br>£34,722.00<br>£5.06             | )          | £34,722.00                              | £5.06                 | £1,000.00                      |     |                 |                                    |          |                                 |                   |                                  |                               |                           |                                   |              |             |
| 7/18/22 N<br>7/18/22 N                 | Npower - Utilities<br>Npower - Utilities<br>Npower - Utilities                                                                    |                                      | £18.34<br>£19.05<br>£73.64                 |                                              |            |                                         |                       |                                |     |                 |                                    |          |                                 |                   |                                  |                               |                           |                                   |              |             |
| 7/18/22 N<br>7/19/22 E                 | Npower - Utilities BT - Phone / Internet Bucks Council - Emptying Bins                                                            |                                      | £83.88<br>£57.76<br>£28.22                 |                                              |            |                                         |                       |                                |     |                 |                                    |          |                                 |                   |                                  |                               |                           |                                   |              |             |
| 7/19/22 \<br>7/19/22 \                 | Cllr Tuffley - Table Tennis bats & Balls                                                                                          | 823018<br>823019<br>823020           |                                            |                                              |            |                                         |                       |                                |     |                 | £22.99                             |          |                                 |                   |                                  |                               |                           |                                   | £326.07      | 7           |
| ١                                      | VOID<br>Bucks Council - New Dog Bins                                                                                              | 823021<br>823022<br>823023           | £1,309.02                                  |                                              |            |                                         |                       |                                |     |                 |                                    |          |                                 |                   |                                  |                               |                           |                                   |              |             |
| 7/19/22 F<br>7/19/22 F                 | R Damerell - Clerk Salary HMRC - PAYE Cllr Tuffley - APM refreshments                                                             | 823024<br>823025<br>823026           | £662.00<br>£126.40                         |                                              |            |                                         |                       |                                |     | £662.00         | £126.40<br>£15.50                  |          |                                 |                   |                                  |                               |                           |                                   |              |             |
| 7/19/22 F                              | VOID<br>Rob Timms                                                                                                                 | 823027<br>823028                     | £100.00                                    |                                              |            |                                         |                       |                                |     |                 | £13.30                             |          |                                 |                   |                                  |                               |                           |                                   |              |             |
| 7/26/22 \<br>7/26/22 (                 | Cheque reissue 823011 - Play Area Trees                                                                                           | 823030<br>823031                     | £576.00                                    |                                              |            |                                         |                       |                                |     |                 |                                    | 0405.00  |                                 |                   |                                  |                               | £576.00                   |                                   |              |             |
| 8/3/22 0<br>8/24/22 E                  | BALC - Village Green Training<br>Cheque Payment - UKPN<br>Brill CofE - MUGA                                                       | 823032                               | £10,000.00                                 |                                              | 5          | £10,000.00                              |                       | £220.05                        |     |                 |                                    | £105.00  | )                               |                   |                                  |                               |                           |                                   |              |             |
| 8/15/22 N<br>8/15/22 N                 | Brill Society - Windmill repair<br>Npower - Utilities<br>Npower - Utilities                                                       | DD<br>DD                             | £7,500.00                                  | £18.65<br>£71.64                             | 5          |                                         |                       | £7,500.00                      |     |                 |                                    |          |                                 |                   |                                  |                               |                           |                                   |              |             |
| 8/19/22 E                              | VOID                                                                                                                              | DD<br>DD<br>823033                   |                                            | £30.38<br>£57.76                             | 8          |                                         |                       |                                |     |                 |                                    |          |                                 |                   |                                  |                               |                           |                                   |              |             |
| 8/4/22                                 | Earth Anchors - Noticeboards<br>Turtle Engineering - Defib Pads<br>Colin Buggey - Walks expenses                                  | 823034<br>823035<br>823036           | £98.16                                     |                                              |            |                                         |                       |                                |     |                 |                                    |          |                                 |                   |                                  |                               |                           |                                   |              |             |
| 8/4/22 (<br>8/5/22 [                   | Open Spaces Membership Discovery - Play Area equipment SLCC Membership                                                            | 823037<br>823038<br>823039           | £37,773.60                                 |                                              |            |                                         |                       |                                |     |                 |                                    |          | £45.00                          |                   |                                  |                               |                           |                                   |              |             |
| 8/5/22 (<br>8/5/22 F                   | Owlford - Windmill repair Ragwort removal G Govier - Noticeboard installation                                                     | 823040<br>823041<br>823042           | £9,000.00<br>VOID                          |                                              |            |                                         |                       |                                |     |                 |                                    |          |                                 |                   |                                  |                               |                           | £9,000.00                         |              |             |
| 8/8/22 E<br>8/8/22 E                   | BMH - Hall Hire<br>BMH - Hall Hire<br>HMRC - PAYE 2021                                                                            | 823043<br>823044<br>823045           | £204.33<br>£184.33                         |                                              |            |                                         |                       |                                |     |                 | £647.60                            |          |                                 |                   |                                  |                               |                           |                                   |              |             |
| 8/15/22 (<br>8/15/22 F                 | Clerk Salary HMRC PAYE R Timms - Bins / Noticeboard / New Dog bins                                                                | 823046<br>823047<br>823048           | £535.60<br>£126.40                         |                                              |            |                                         |                       |                                |     | £535.60         | £126.40                            |          |                                 |                   |                                  |                               |                           |                                   |              |             |
| 9/1/22 I<br>9/9/22 I                   |                                                                                                                                   |                                      | 33.7.00                                    | £5.73<br>£22,355.83<br>£23,087.50            |            | £22,355.83                              | £5.73                 |                                |     |                 |                                    |          |                                 |                   |                                  |                               |                           |                                   |              |             |
| 9/30/22 F<br>9/20/22 E                 | Play Area grant - National Lottery  BT - Phone / Internet  Bucks Council                                                          |                                      |                                            | £23,087.50<br>£31,478.00<br>£57.76<br>£28.22 |            |                                         |                       | £31,478.00                     |     |                 |                                    |          |                                 |                   |                                  |                               |                           |                                   |              |             |
| 9/3/22 E<br>9/6/22 A                   | Bucks Council BALC - Rights of Way Training Aspire - Grass Cutting Oxford Oak surgery - Tree works in the Span Green              | 823050<br>823051<br>823052           | £528.00                                    | 240.22                                       |            |                                         |                       |                                |     |                 |                                    | £70.00   |                                 |                   |                                  | £528.00                       | £336.00                   |                                   |              |             |
| 9/6/22 0<br>9/23/22 c                  | Oxford Oak surgery - Tree works in the Span Green Gordon Govier - Maintenance J Tuffley - Tree Map Hannah Hulme Hunter - Expenses | 823052<br>823053<br>823054<br>823055 | £60.00<br>£7.60                            |                                              |            |                                         |                       |                                |     |                 | £7.60<br>£46.99                    |          |                                 |                   |                                  |                               | 2000.UU                   |                                   |              |             |
| 9/23/22 E<br>9/23/22 E                 | Bucks Council - Dog Bin posts / brackets<br>Briants - New Stubs / posts                                                           | 823055<br>823056<br>823057<br>823058 | £182.14<br>£114.01                         |                                              |            |                                         |                       |                                |     | tese oc.        | 2.40.99                            |          |                                 |                   |                                  |                               |                           | £114.01                           |              |             |
| 9/23/22 H                              | R Damerell - Clerk Salary HMRC - PAYE VOID R Damerell - Stamps                                                                    | 823058<br>823059<br>823060<br>823061 | £126.40                                    |                                              |            |                                         |                       |                                |     | 200.60          | £126.40                            |          |                                 |                   |                                  |                               |                           |                                   |              |             |
| 9/23/22 F<br>9/28/22 E                 | R Damerell - Stamps HMRC - Clerk PAYE BVCH - Quarterly Payment                                                                    | 823061<br>823062<br>823063           |                                            |                                              |            |                                         |                       |                                |     |                 | £13.49<br>£270.10                  |          |                                 |                   |                                  |                               |                           | £600.00                           |              |             |
| 10/19/22 E                             | BT - Phone / Internet Bucks Council - Bins                                                                                        | DD P22064                            |                                            | £6.19<br>£57.76<br>£28.22                    | 5          |                                         | £6.19                 |                                |     |                 |                                    |          |                                 |                   |                                  |                               |                           |                                   |              |             |
| 10/4/22 (<br>10/4/22 /                 | Rob Timms - Posts, stobbs, padlocks<br>Gordon Govier - Posts on Common<br>AJG - Liability Insurance                               | 823064<br>823065<br>823066           | £90.00<br>£2,580.83                        |                                              |            |                                         |                       |                                |     |                 |                                    |          |                                 |                   | £2,580.83                        |                               |                           | £272.84<br>£90.00                 |              |             |
| 10/4/22 F<br>10/4/22 F<br>10/4/22 N    | PKF Littlejohn - External Audit<br>Aspire - Grass Cutting<br>VOID                                                                 | 823067<br>823068<br>823069           | £528.00                                    |                                              |            |                                         |                       |                                |     |                 |                                    |          |                                 |                   |                                  | £528.00                       |                           |                                   |              |             |
| 10/4/22 L<br>10/4/22 T<br>10/4/22 E    | LERC Tracmaster - Commander Mower service / repair BMH - Hire                                                                     | 823070<br>823071<br>823072           | £63.60<br>£479.57<br>£184.33               |                                              |            |                                         |                       |                                |     |                 |                                    |          |                                 |                   |                                  |                               |                           | £63.60<br>£479.5                  | 7            |             |
| 10/5/22 N<br>10/5/22 N<br>10/5/22 P    | MP Printers<br>Hannah Hulme Hunter - Kings of Brill<br>Rob Timms - Storage Hut                                                    | 823073<br>823074<br>823075           | £33.00<br>£18.00<br>£195.00                |                                              |            |                                         |                       |                                |     |                 | £18.00                             |          |                                 |                   |                                  |                               |                           |                                   |              |             |
| 10/5/22 (<br>10/18/22 F<br>10/18/22 F  | Gordon Govier - Storage Unit<br>R Damerell - Clerk Salary<br>HMRC PAYE                                                            | 823076<br>823077<br>823078           | £60.00<br>£756.04<br>£181.80               |                                              |            |                                         |                       |                                |     | £756.04         | £181.80                            |          |                                 |                   |                                  |                               |                           |                                   |              |             |
| 10/18/22 E<br>10/18/22 C               | BMH - New Oven Open Spaces VG training Discovery - Play Area equipment                                                            | 823076<br>823079<br>823080<br>823081 | £2,629.17<br>£225.00                       |                                              |            |                                         |                       |                                |     |                 |                                    | £225.00  | )                               |                   |                                  |                               |                           |                                   |              |             |
| 10/18/22 E<br>10/18/22 F               | Briants<br>R Damerell - Lyreco printer paper                                                                                      | 823082<br>823083                     |                                            |                                              |            |                                         |                       |                                |     |                 | £33.06                             |          |                                 |                   |                                  | CEOC T                        |                           | £55.58                            |              |             |
| 10/27/22                               | Aspire - Grass Cutting VOID Discovery - Play Area equipment                                                                       | 823084<br>823085<br>823086           | £20,833.20                                 |                                              |            |                                         |                       |                                |     |                 |                                    |          |                                 |                   |                                  | £528.00                       |                           |                                   |              |             |
| 11/1/22 I<br>11/25/22 (                | Grant                                                                                                                             | 823087                               | £20,833.20                                 | £18.02<br>£14,800.00                         |            | £14,800.00                              | £18.02                |                                |     |                 |                                    |          |                                 |                   |                                  |                               |                           |                                   |              |             |
| 11/7/22 N<br>11/18/22 E                | Npower - Utilities Npower - Utilities Bucks Council - Emptying Bins                                                               |                                      |                                            | £55.82<br>£194.49<br>£30.38                  | 3          |                                         |                       |                                |     |                 |                                    |          |                                 |                   |                                  |                               |                           |                                   |              |             |
| 11/21/22 E<br>11/1/22 A<br>11/15/22 N  | BT - Phone / Internet Aspire - Grass Cutting MP Printers                                                                          | 832088<br>832089                     | £528.00<br>£42.00                          | £57.76                                       | j          |                                         |                       |                                |     |                 |                                    |          |                                 |                   |                                  | £528.00                       |                           |                                   |              |             |
| 11/15/22 F<br>11/15/22 C<br>11/15/22 F | RBL - Wreath<br>Clerk Salary<br>HMRC PAYE                                                                                         | 823090<br>823091<br>823092           | £20.00<br>£756.04<br>£181.80               |                                              |            |                                         |                       |                                |     | £756.04         | £181.80                            |          |                                 |                   |                                  |                               |                           |                                   |              |             |
| 11/15/22 (<br>11/15/22 ]               | Colin Buggey - Walks expenses - Re-issue Tim Patrick - Ragwort - reissue Hannah Hulme Hunter                                      | 823092<br>823093<br>823094<br>823095 | £34.08<br>£240.00                          |                                              |            |                                         |                       |                                |     |                 | £41.99                             |          |                                 |                   |                                  |                               |                           | £34.08<br>£240.00                 |              |             |
| 11/15/22 \<br>11/15/22 \               | J Tuffley - Brill with Ukraine Expenses                                                                                           | 823095<br>823096<br>823097<br>823098 |                                            |                                              |            |                                         |                       |                                |     |                 | £41.99<br>£30.00<br>£172.80        |          |                                 |                   |                                  |                               |                           |                                   |              |             |
| 11/27/22 E<br>11/29/22 A               | Hannan Hulme Hunter Expenses  Brill With Ukraine - Grant  Aspire - Grass Cutting  Rob Timms                                       | 823098<br>823099<br>822900<br>822901 | £550.00<br>£528.00                         |                                              |            |                                         |                       |                                |     |                 | £112.8U                            |          |                                 |                   |                                  | £528.00                       |                           |                                   |              |             |
| 12/1/22 I<br>12/1/22 E                 |                                                                                                                                   | 022901                               | £128.00<br>£19,988.42<br>£3,360.00         | £0.54                                        | 1          |                                         | £0.54                 | £19,988.42<br>£3,360.00        |     |                 |                                    |          |                                 |                   |                                  |                               |                           |                                   |              |             |
| 12/1/22                                | Deposit<br>BT                                                                                                                     |                                      | £3,360.00<br>£2,190.98<br>£57.76<br>£38.01 |                                              |            |                                         |                       | £3,360.00<br>£2,190.98         | 3   |                 |                                    |          |                                 |                   |                                  |                               |                           |                                   |              |             |
| 12/19/22 E                             | Bucks Coucnil                                                                                                                     |                                      | £38 01                                     |                                              | 1          |                                         |                       |                                | ,   |                 |                                    |          |                                 | <br>I             | ı I ———                          |                               |                           |                                   |              | ı T         |