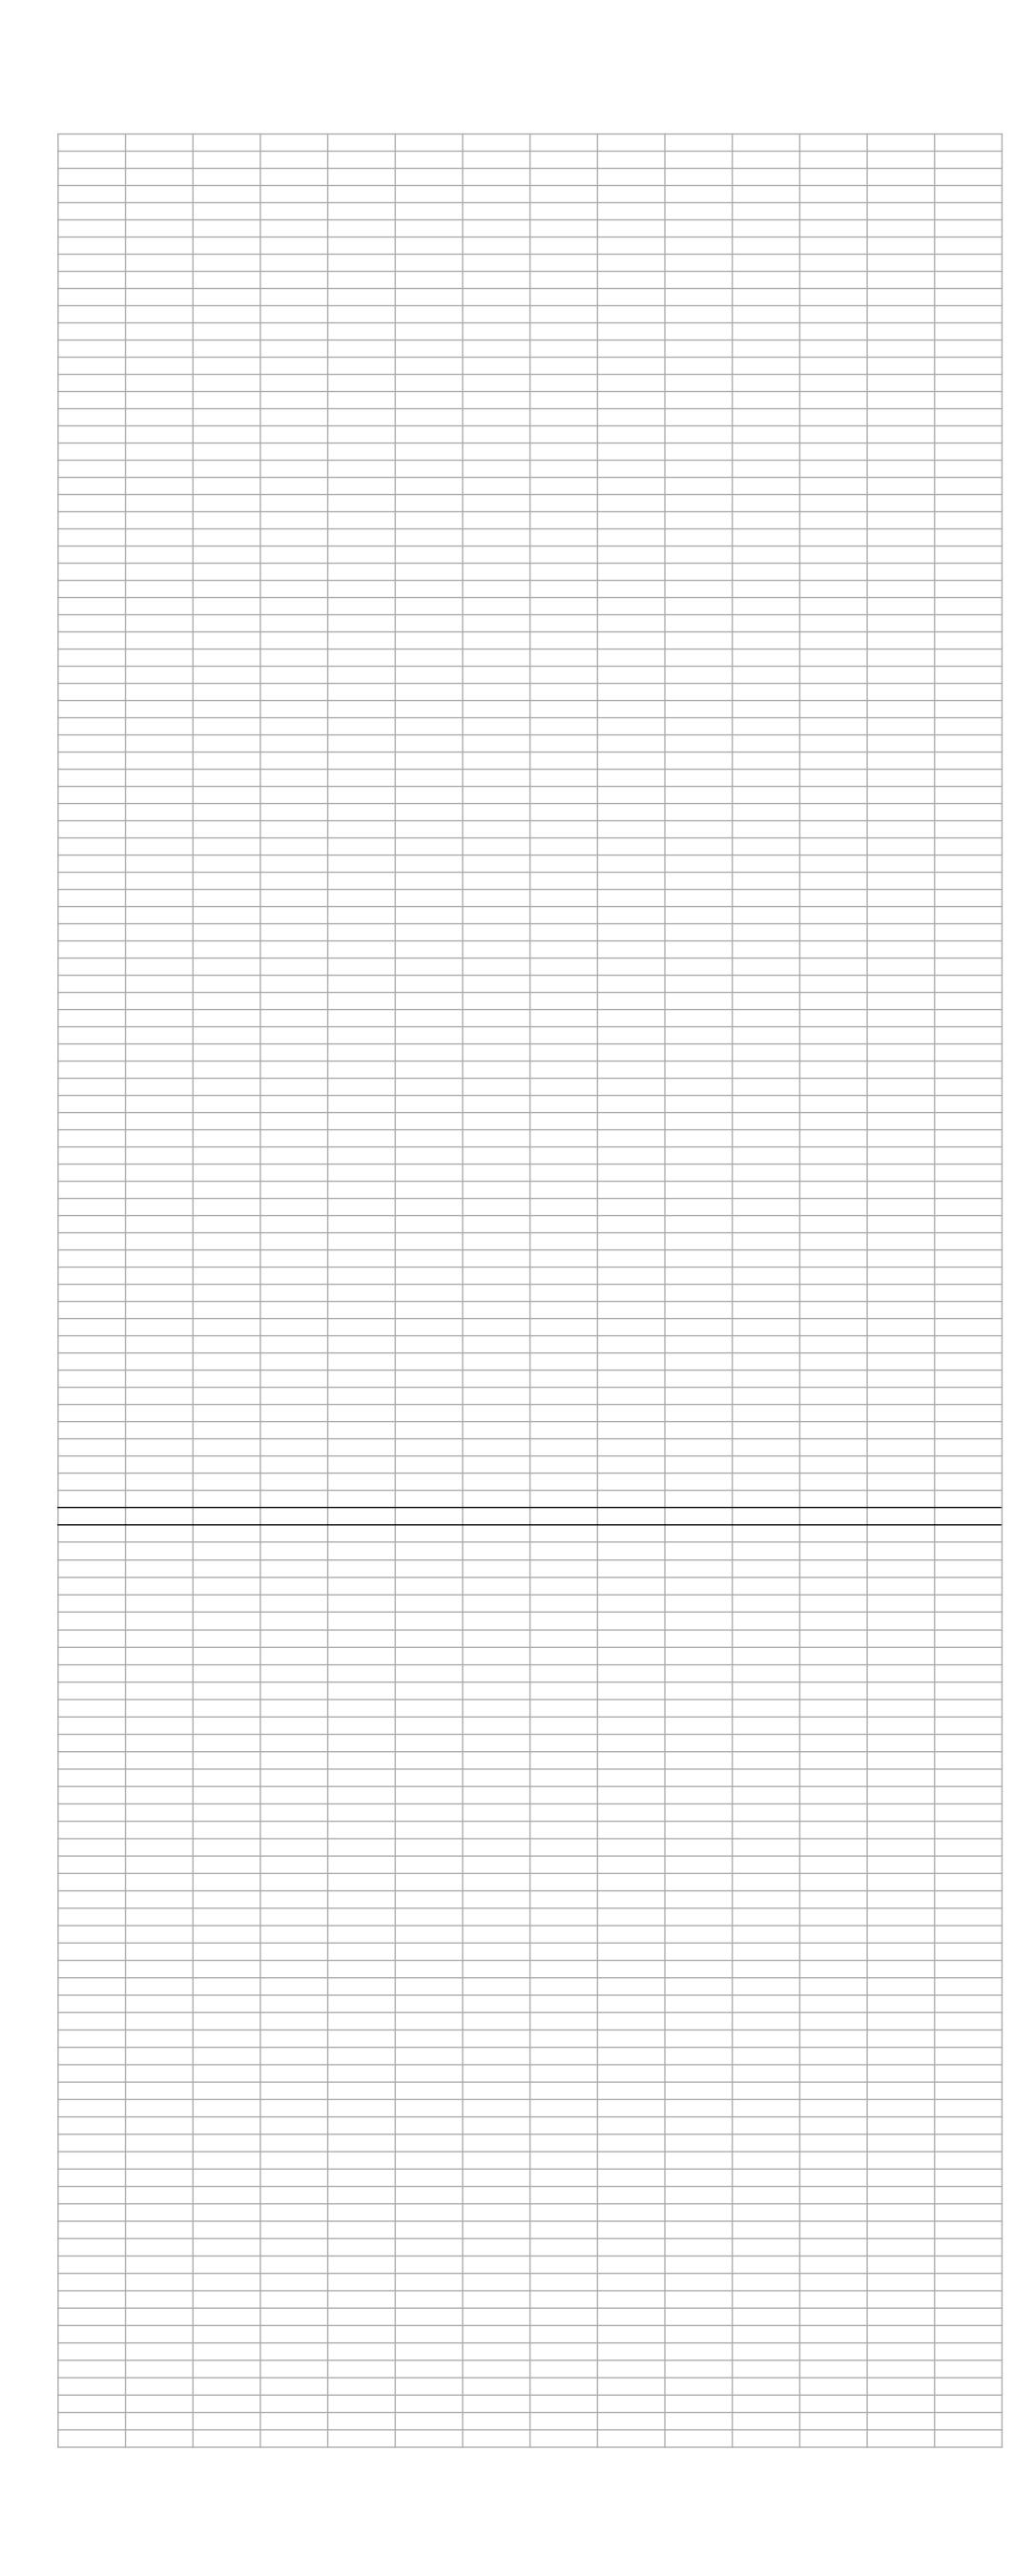

|                                                                                                                                                                                                                                                                                                                                                     |                                                                              |                                                                                                 |              |                                    |                   | EX         | per      | nditure             |        |           |       |           |          |           |        |           |            |           |                 |                |
|-----------------------------------------------------------------------------------------------------------------------------------------------------------------------------------------------------------------------------------------------------------------------------------------------------------------------------------------------------|------------------------------------------------------------------------------|-------------------------------------------------------------------------------------------------|--------------|------------------------------------|-------------------|------------|----------|---------------------|--------|-----------|-------|-----------|----------|-----------|--------|-----------|------------|-----------|-----------------|----------------|
| 12/14/22 R Damerell - Stamps                                                                                                                                                                                                                                                                                                                        | 822905                                                                       | £7.60                                                                                           |              |                                    |                   |            | <u> </u> |                     | £7.60  |           |       |           |          |           |        | 04.040.00 |            |           |                 |                |
| 12/20/22 Future Nature WTC - Common Work<br>12/20/22 Clerk Salary - Back Pay<br>12/20/22 HMRC - PAYE                                                                                                                                                                                                                                                | 822906<br>822907                                                             | £1,316.82<br>£710.98                                                                            |              |                                    |                   |            |          | £710.98             |        |           |       |           |          |           |        | £1,316.82 |            |           |                 |                |
| 12/20/22 Clerk Salary                                                                                                                                                                                                                                                                                                                               | 822908<br>822909                                                             | £170.40<br>£856.61                                                                              |              |                                    |                   |            |          | £170.40             |        |           |       |           |          |           |        | +         |            |           |                 |                |
| VOID<br>12/20/22 HMRC PAYE                                                                                                                                                                                                                                                                                                                          | 822910<br>822911                                                             | £210.08                                                                                         |              |                                    |                   |            |          | £210.08             |        |           |       |           |          |           |        |           |            |           |                 |                |
| 12/20/22 Briants - Fencing<br>12/20/22 Briants - Fencing                                                                                                                                                                                                                                                                                            | 822912<br>822913                                                             | £15.12<br>£21.10                                                                                |              |                                    |                   |            |          |                     |        |           |       |           |          |           |        |           |            |           |                 |                |
| 12/20/22 Brill With Ukraine - Expenses<br>12/23/22 Play Area - Final invoice                                                                                                                                                                                                                                                                        | 822914<br>822915                                                             | £30.00<br>£18,886.80                                                                            |              |                                    |                   |            |          |                     | £30.00 |           |       |           |          |           |        |           |            |           |                 |                |
| 1/1/23 Interest                                                                                                                                                                                                                                                                                                                                     | 022313                                                                       | £5.83                                                                                           |              | 00.400.00                          | £5.83             |            |          |                     |        |           |       |           |          |           |        |           |            |           |                 |                |
| 1/31/23 Bucks Council - Ukraine Grant 1/18/23 Bucks Council - Bins                                                                                                                                                                                                                                                                                  |                                                                              | £2,100.00                                                                                       | 0            | £2,100.00                          |                   |            |          |                     |        |           |       |           |          |           |        |           |            |           |                 |                |
| 1/19/23 BT - Phone / Internet<br>1/17/23 R Timms - Bins & Fence                                                                                                                                                                                                                                                                                     | 822916                                                                       | £57.76<br>£555.00                                                                               |              |                                    |                   |            |          |                     |        |           |       |           |          |           |        | +         |            |           |                 |                |
| 1/17/23 Gordon Govier - Play Area Fence & Walks Gate 1/17/23 R Damerell - Clerk Salary                                                                                                                                                                                                                                                              | 822917<br>822918                                                             | £360.00<br>£856.61                                                                              |              |                                    |                   |            |          | £856.61             |        |           |       |           |          |           |        |           |            |           |                 |                |
| 1/17/23 HMRC - PAYE 1/17/23 Sports & Social Club - Defib contribution                                                                                                                                                                                                                                                                               | 822919<br>822920                                                             | £210.08<br>£400.00                                                                              |              |                                    |                   |            |          | £210.08             |        |           |       |           |          |           |        |           |            |           |                 |                |
| 1/17/23 BMH - Jubilee Hall hire                                                                                                                                                                                                                                                                                                                     | 822921                                                                       | £15.00                                                                                          |              |                                    |                   |            |          |                     |        |           |       |           |          |           |        |           |            |           |                 |                |
| 1/24/23 T Andrew - Gazebo VOID VOID                                                                                                                                                                                                                                                                                                                 | 822922<br>822923                                                             | £140.00                                                                                         |              |                                    |                   |            |          |                     |        |           |       |           |          |           |        |           |            |           |                 |                |
| 1/24/23 E Pugh - EAL Books                                                                                                                                                                                                                                                                                                                          | 822924<br>822925                                                             | £25.98                                                                                          |              |                                    |                   |            |          |                     |        |           |       |           |          |           |        |           |            |           |                 |                |
| 1/24/23 Aspire - Grass Cutting 1/24/23 Oxford Oak Tree - Playing Field Trees 1/24/23 E Pugh - EAL Books                                                                                                                                                                                                                                             | 822926<br>822927                                                             | £528.00<br>£1,500.00                                                                            |              |                                    |                   |            |          |                     |        |           |       |           | £528.00  | £1,500.00 |        |           |            |           |                 |                |
| 1/24/23 E Pugh - EAL Books<br>2/1/23 Interest                                                                                                                                                                                                                                                                                                       | 822928                                                                       | £12.99                                                                                          | 7            |                                    | £7.17             |            |          |                     |        |           |       |           |          |           |        |           |            |           |                 |                |
| 2/2/23 J Tuffley - Brill with Ukraine<br>2/20/23 Bucks Council - Bins                                                                                                                                                                                                                                                                               |                                                                              | £250.00<br>£30.38                                                                               | 0            | £250.00                            |                   |            |          |                     |        |           |       |           |          |           |        |           |            |           |                 |                |
| 2/20/23 BT - Phone / Internet 2/7/23 J Tuffley - Expenses                                                                                                                                                                                                                                                                                           | 822929                                                                       | £57.76                                                                                          | 6            |                                    |                   |            |          |                     | 22.70  |           |       |           |          |           |        |           |            |           |                 |                |
| 2/7/23 Aspire - Grass Cutting                                                                                                                                                                                                                                                                                                                       | 822930                                                                       | £23.70<br>£528.00                                                                               |              |                                    |                   |            |          |                     | 23.70  |           |       |           | 528.00   |           |        |           |            |           |                 |                |
| 2/7/23 Liz Springs - Annual Parish Meeting expenses 2/7/23 Oxford Oak Tree Surgery - South Hills Tree work                                                                                                                                                                                                                                          | 822931<br>822932                                                             | £13.48<br>£192.00                                                                               |              |                                    |                   |            |          |                     | 13.48  |           |       |           |          | 192.00    |        |           |            |           |                 |                |
| 2/7/23 Mike Horn - Football Goal nets 2/21/23 E Slater - Bril with Ukraine (Teaching & Resources)                                                                                                                                                                                                                                                   | 822933<br>822934                                                             | £198.71<br>£494.57                                                                              |              |                                    |                   |            |          |                     |        |           |       |           |          |           |        |           |            |           |                 |                |
| 2/21/23 Buck Council - Dog Bin Emptying 2/21/23 Liz Springs - Stationery                                                                                                                                                                                                                                                                            | 822935<br>822936                                                             | £926.02<br>£17.98                                                                               |              |                                    |                   |            |          |                     | 17.98  |           |       |           |          |           |        |           |            |           |                 |                |
| 2/21/23 R Damerell - Clerk Salary 2/21/23 HMRC - PAYE                                                                                                                                                                                                                                                                                               | 822937<br>822938                                                             | £856.61<br>£210.08                                                                              |              |                                    |                   |            |          | 856.61<br>210.08    |        |           |       |           |          |           |        |           |            |           |                 |                |
| 2/21/23 Aspire - Grass Cutting                                                                                                                                                                                                                                                                                                                      | 822939                                                                       | £528.00                                                                                         |              |                                    |                   |            |          | 210.08              |        |           |       |           | 528.00   |           |        |           |            |           |                 |                |
| 2/21/23 R Timms - Bins<br>VOID                                                                                                                                                                                                                                                                                                                      | 822940<br>822941                                                             | £105.00                                                                                         |              |                                    |                   |            |          |                     |        |           |       |           |          |           |        |           |            |           |                 |                |
| 2/21/23 BVCH - Quarterly Payment VOID                                                                                                                                                                                                                                                                                                               | 822942<br>822943                                                             | £600.00                                                                                         | 1            |                                    |                   |            |          |                     |        |           |       |           |          |           | 600.00 |           |            |           |                 |                |
| VOID 2/25/23 Briants - Fencing                                                                                                                                                                                                                                                                                                                      | 822944<br>822945                                                             | £65.22                                                                                          |              |                                    |                   |            |          |                     |        |           |       |           |          |           |        |           |            |           |                 |                |
| 2/28/23 EJ Pugh - Brill with Ukraine (Teaching) 3/1/23 Interest                                                                                                                                                                                                                                                                                     | 822946                                                                       | £140.00<br>£7.50                                                                                | 0            |                                    | £7.50             |            |          |                     |        |           |       |           |          |           |        |           |            |           |                 |                |
| 3/20/23 Bucks Council - Bins                                                                                                                                                                                                                                                                                                                        | DD                                                                           | £28.22                                                                                          | 2            |                                    | 21.00             |            |          |                     |        |           |       |           |          |           |        |           |            |           |                 |                |
| 3/20/23 BT - Phone / Internet 3/20/23 Npower - Utilities                                                                                                                                                                                                                                                                                            | DD<br>DD                                                                     | £57.76<br>£18.00                                                                                | 0            |                                    |                   |            |          |                     |        |           |       |           |          |           |        |           |            |           |                 |                |
| 3/20/23 Npower - Utilities 3/6/23 E Slater - Brill with Ukraine (Teaching & Resources)                                                                                                                                                                                                                                                              |                                                                              | £67.14                                                                                          | 4            |                                    |                   |            |          |                     |        |           |       |           |          |           |        |           |            |           |                 |                |
| 3/6/23 Robert Timms 3/13/23 Steven Judge - Parking Signs                                                                                                                                                                                                                                                                                            | 822948<br>822949                                                             | £135.00<br>£183.48                                                                              |              |                                    |                   |            |          |                     |        |           |       |           |          |           |        |           |            |           |                 |                |
| 3/13/23 J Tuffley Dropbox 3/13/23 L Springs - Refreshments                                                                                                                                                                                                                                                                                          | 822950<br>822951                                                             | £1,209.60<br>£2.83                                                                              |              |                                    |                   |            |          |                     | 2.02   |           |       |           |          |           |        |           |            |           |                 |                |
| VOID                                                                                                                                                                                                                                                                                                                                                | 822952                                                                       |                                                                                                 |              |                                    |                   |            |          |                     | 2.83   |           |       |           |          |           | 200.00 |           |            |           |                 |                |
| 3/13/23 BVCH - Quarterly Payment 3/14/23 BMH Hall Hire                                                                                                                                                                                                                                                                                              | 822953<br>822954                                                             | £600.00<br>£164.33                                                                              |              |                                    |                   |            |          |                     |        |           |       |           |          |           | 600.00 |           |            |           |                 |                |
| 3/14/23 BMH Hall Hire<br>3/14/23 BMH Hall Hire                                                                                                                                                                                                                                                                                                      | 822955<br>822956                                                             | £20.00<br>£15.00                                                                                |              |                                    |                   |            |          |                     |        |           |       |           |          |           |        |           |            |           |                 |                |
| 3/14/23 Judith Longman - Printer ink                                                                                                                                                                                                                                                                                                                | 822957                                                                       | £69.63                                                                                          |              |                                    |                   |            |          |                     |        |           |       |           | 195.80   |           |        |           |            |           |                 |                |
| 3/14/23 Thames Water - Standpipe                                                                                                                                                                                                                                                                                                                    | 822958                                                                       | £195.80                                                                                         | I            |                                    |                   |            |          |                     |        | 1 1       |       |           | 1 195.80 |           |        |           |            |           |                 |                |
| 3/14/23 Thames Water - Standpipe 3/14/23 Bucks Council - Commons Register 3/21/23 Jappifer Tuffley Laminator                                                                                                                                                                                                                                        | 822958<br>822959<br>822960                                                   | £195.80<br>£34.89                                                                               |              |                                    |                   |            |          |                     | 85.00  |           |       |           | 195.80   |           |        | 34.89     |            |           |                 |                |
| 3/14/23 Bucks Council - Commons Register 3/21/23 Jennifer Tuffley - Laminator VOID                                                                                                                                                                                                                                                                  | 822959<br>822960                                                             | £34.89<br>£85.00                                                                                |              |                                    |                   |            |          |                     | 85.00  |           |       |           | 195.60   |           |        | 34.89     |            |           |                 |                |
| 3/14/23 Bucks Council - Commons Register 3/21/23 Jennifer Tuffley - Laminator VOID 3/21/23 Clerk Salary 3/21/23 HMRC - PAYE                                                                                                                                                                                                                         | 822959<br>822960<br>822962<br>822963                                         | £34.89<br>£85.00<br>£856.61<br>£210.08                                                          |              |                                    |                   |            |          | 856.61<br>210.08    | 85.00  |           |       |           |          |           |        | 34.89     |            |           |                 |                |
| 3/14/23 Bucks Council - Commons Register 3/21/23 Jennifer Tuffley - Laminator VOID 3/21/23 Clerk Salary 3/21/23 HMRC - PAYE 3/21/23 Nicky Misselbank VOID                                                                                                                                                                                           | 822959<br>822960<br>822962<br>822963<br>822964                               | £34.89<br>£85.00<br>£856.61<br>£210.08<br>£123.00                                               |              |                                    |                   |            |          |                     | 85.00  |           |       |           | 123.00   |           |        | 34.89     |            |           |                 |                |
| 3/14/23 Bucks Council - Commons Register 3/21/23 Jennifer Tuffley - Laminator VOID 3/21/23 Clerk Salary 3/21/23 HMRC - PAYE 3/21/23 Nicky Misselbank VOID 3/21/23 Hannah Hulme Hunter - Expenses                                                                                                                                                    | 822959<br>822960<br>822962<br>822963<br>822964<br>822966<br>822967           | £34.89<br>£85.00<br>£856.61<br>£210.08<br>£123.00                                               |              |                                    |                   |            |          |                     | 188.86 |           |       |           |          |           |        | 34.89     |            |           |                 |                |
| 3/14/23 Bucks Council - Commons Register 3/21/23 Jennifer Tuffley - Laminator VOID 3/21/23 Clerk Salary 3/21/23 HMRC - PAYE 3/21/23 Nicky Misselbank VOID 3/21/23 Hannah Hulme Hunter - Expenses 3/21/23 Future Nature WTC - Common Work 3/23/23 E Slater - Brill with Ukraine (Teaching & Resources)                                               | 822959<br>822960<br>822962<br>822963<br>822964<br>822966<br>822967<br>822968 | £34.89<br>£85.00<br>£856.61<br>£210.08<br>£123.00<br>£188.86<br>£1,531.32<br>£440.00            |              |                                    |                   |            |          |                     |        |           |       |           |          |           |        |           |            |           |                 |                |
| 3/14/23 Bucks Council - Commons Register 3/21/23 Jennifer Tuffley - Laminator VOID 3/21/23 Clerk Salary 3/21/23 HMRC - PAYE 3/21/23 Nicky Misselbank VOID 3/21/23 Hannah Hulme Hunter - Expenses 3/21/23 Future Nature WTC - Common Work                                                                                                            | 822959<br>822960<br>822962<br>822963<br>822964<br>822966<br>822967           | £34.89<br>£85.00<br>£856.61<br>£210.08<br>£123.00<br>£188.86<br>£1,531.32                       |              |                                    |                   |            |          |                     |        |           |       |           |          |           |        |           |            |           |                 |                |
| 3/14/23 Bucks Council - Commons Register 3/21/23 Jennifer Tuffley - Laminator VOID 3/21/23 Clerk Salary 3/21/23 HMRC - PAYE 3/21/23 Nicky Misselbank VOID 3/21/23 Hannah Hulme Hunter - Expenses 3/21/23 Future Nature WTC - Common Work 3/23/23 E Slater - Brill with Ukraine (Teaching & Resources) 3/28/23 AOTH - Section 137 Grant  Expenditure | 822959<br>822960<br>822962<br>822963<br>822964<br>822966<br>822967<br>822968 | £34.89<br>£85.00<br>£856.61<br>£210.08<br>£123.00<br>£188.86<br>£1,531.32<br>£440.00<br>£200.00 | 0 £46,175.00 | D £1,721.36 £106,774.55 £22,355.83 | £85.46 £67,238.47 | £17,259.86 |          | 210.08              |        | £371.96   | £0.00 | £2,580.83 |          | £5,484.00 |        | 1,531.32  | £23,986.10 | £59.08 £5 | 43.32 £2,618.30 | £90.00 £360.00 |
| 3/14/23 Bucks Council - Commons Register 3/21/23 Jennifer Tuffley - Laminator VOID 3/21/23 Clerk Salary 3/21/23 HMRC - PAYE 3/21/23 Nicky Misselbank VOID 3/21/23 Hannah Hulme Hunter - Expenses 3/21/23 Future Nature WTC - Common Work 3/23/23 E Slater - Brill with Ukraine (Teaching & Resources) 3/28/23 AOTH - Section 137 Grant              | 822959<br>822960<br>822962<br>822963<br>822964<br>822966<br>822967<br>822968 | £34.89<br>£85.00<br>£856.61<br>£210.08<br>£123.00<br>£188.86<br>£1,531.32<br>£440.00<br>£200.00 | 0 £46,175.00 |                                    | £85.46 £67,238.47 | £17,259.86 |          | £9,121.00 £3,084.42 | 188.86 | £371.96   | £0.00 | £2,580.83 | 123.00   | £5,484.00 |        | 1,531.32  | £23,986.10 | £59.08 £5 | 43.32 £2,618.30 | £90.00 £360.00 |
| 3/14/23 Bucks Council - Commons Register 3/21/23 Jennifer Tuffley - Laminator VOID 3/21/23 Clerk Salary 3/21/23 HMRC - PAYE 3/21/23 Nicky Misselbank VOID 3/21/23 Hannah Hulme Hunter - Expenses 3/21/23 Future Nature WTC - Common Work 3/23/23 E Slater - Brill with Ukraine (Teaching & Resources) 3/28/23 AOTH - Section 137 Grant  Expenditure | 822959<br>822960<br>822962<br>822963<br>822964<br>822966<br>822967<br>822968 | £34.89<br>£85.00<br>£856.61<br>£210.08<br>£123.00<br>£188.86<br>£1,531.32<br>£440.00<br>£200.00 | 0 £46,175.00 | £1,721.36 £106,774.55 £22,355.83   | £85.46 £67,238.47 | £17,259.86 |          | 210.08              | 188.86 | D £371.96 | £0.00 | £2,580.83 | 123.00   | £5,484.00 |        | 1,531.32  | £23,986.10 | £59.08 £5 | 43.32 £2,618.30 | £90.00 £360.00 |
| 3/14/23 Bucks Council - Commons Register 3/21/23 Jennifer Tuffley - Laminator VOID 3/21/23 Clerk Salary 3/21/23 HMRC - PAYE 3/21/23 Nicky Misselbank VOID 3/21/23 Hannah Hulme Hunter - Expenses 3/21/23 Future Nature WTC - Common Work 3/23/23 E Slater - Brill with Ukraine (Teaching & Resources) 3/28/23 AOTH - Section 137 Grant  Expenditure | 822959<br>822960<br>822962<br>822963<br>822964<br>822966<br>822967<br>822968 | £34.89<br>£85.00<br>£856.61<br>£210.08<br>£123.00<br>£188.86<br>£1,531.32<br>£440.00<br>£200.00 | 0 £46,175.00 |                                    | £85.46 £67,238.47 | £17,259.86 |          | £9,121.00 £3,084.42 | 188.86 | £371.96   | £0.00 | £2,580.83 | 123.00   | £5,484.00 |        | 1,531.32  | £23,986.10 | £59.08 £5 | 43.32 £2,618.30 | £90.00 £360.00 |
| 3/14/23 Bucks Council - Commons Register 3/21/23 Jennifer Tuffley - Laminator VOID 3/21/23 Clerk Salary 3/21/23 HMRC - PAYE 3/21/23 Nicky Misselbank VOID 3/21/23 Hannah Hulme Hunter - Expenses 3/21/23 Future Nature WTC - Common Work 3/23/23 E Slater - Brill with Ukraine (Teaching & Resources) 3/28/23 AOTH - Section 137 Grant  Expenditure | 822959<br>822960<br>822962<br>822963<br>822964<br>822966<br>822967<br>822968 | £34.89<br>£85.00<br>£856.61<br>£210.08<br>£123.00<br>£188.86<br>£1,531.32<br>£440.00<br>£200.00 | 0 £46,175.00 |                                    | £85.46 £67,238.47 | £17,259.86 |          | £9,121.00 £3,084.42 | 188.86 | £371.96   | £0.00 | £2,580.83 | 123.00   | £5,484.00 |        | 1,531.32  | £23,986.10 | £59.08 £5 | 43.32 £2,618.30 | £90.00 £360.00 |
| 3/14/23 Bucks Council - Commons Register 3/21/23 Jennifer Tuffley - Laminator VOID 3/21/23 Clerk Salary 3/21/23 HMRC - PAYE 3/21/23 Nicky Misselbank VOID 3/21/23 Hannah Hulme Hunter - Expenses 3/21/23 Future Nature WTC - Common Work 3/23/23 E Slater - Brill with Ukraine (Teaching & Resources) 3/28/23 AOTH - Section 137 Grant  Expenditure | 822959<br>822960<br>822962<br>822963<br>822964<br>822966<br>822967<br>822968 | £34.89<br>£85.00<br>£856.61<br>£210.08<br>£123.00<br>£188.86<br>£1,531.32<br>£440.00<br>£200.00 | 0 £46,175.00 |                                    | £85.46 £67,238.47 | £17,259.86 |          | £9,121.00 £3,084.42 | 188.86 | D £371.96 | £0.00 | £2,580.83 | 123.00   | £5,484.00 |        | 1,531.32  | £23,986.10 | £59.08 £5 | 43.32 £2,618.30 | £90.00 £360.00 |
| 3/14/23 Bucks Council - Commons Register 3/21/23 Jennifer Tuffley - Laminator VOID 3/21/23 Clerk Salary 3/21/23 HMRC - PAYE 3/21/23 Nicky Misselbank VOID 3/21/23 Hannah Hulme Hunter - Expenses 3/21/23 Future Nature WTC - Common Work 3/23/23 E Slater - Brill with Ukraine (Teaching & Resources) 3/28/23 AOTH - Section 137 Grant  Expenditure | 822959<br>822960<br>822962<br>822963<br>822964<br>822966<br>822967<br>822968 | £34.89<br>£85.00<br>£856.61<br>£210.08<br>£123.00<br>£188.86<br>£1,531.32<br>£440.00<br>£200.00 | 0 £46,175.00 |                                    | £85.46 £67,238.47 | £17,259.86 |          | £9,121.00 £3,084.42 | 188.86 | £371.96   | £0.00 | £2,580.83 | 123.00   | £5,484.00 |        | 1,531.32  | £23,986.10 | £59.08 £5 | 43.32 £2,618.30 | £90.00 £360.00 |
| 3/14/23 Bucks Council - Commons Register 3/21/23 Jennifer Tuffley - Laminator VOID 3/21/23 Clerk Salary 3/21/23 HMRC - PAYE 3/21/23 Nicky Misselbank VOID 3/21/23 Hannah Hulme Hunter - Expenses 3/21/23 Future Nature WTC - Common Work 3/23/23 E Slater - Brill with Ukraine (Teaching & Resources) 3/28/23 AOTH - Section 137 Grant  Expenditure | 822959<br>822960<br>822962<br>822963<br>822964<br>822966<br>822967<br>822968 | £34.89<br>£85.00<br>£856.61<br>£210.08<br>£123.00<br>£188.86<br>£1,531.32<br>£440.00<br>£200.00 | 0 £46,175.00 |                                    | £85.46 £67,238.47 | £17,259.86 |          | £9,121.00 £3,084.42 | 188.86 | £371.96   | £0.00 | £2,580.83 | 123.00   | £5,484.00 |        | 1,531.32  | £23,986.10 | £59.08 £5 | 43.32 £2,618.30 | £90.00 £360.00 |
| 3/14/23 Bucks Council - Commons Register 3/21/23 Jennifer Tuffley - Laminator VOID 3/21/23 Clerk Salary 3/21/23 HMRC - PAYE 3/21/23 Nicky Misselbank VOID 3/21/23 Hannah Hulme Hunter - Expenses 3/21/23 Future Nature WTC - Common Work 3/23/23 E Slater - Brill with Ukraine (Teaching & Resources) 3/28/23 AOTH - Section 137 Grant  Expenditure | 822959<br>822960<br>822962<br>822963<br>822964<br>822966<br>822967<br>822968 | £34.89<br>£85.00<br>£856.61<br>£210.08<br>£123.00<br>£188.86<br>£1,531.32<br>£440.00<br>£200.00 | 0 £46,175.00 |                                    | £85.46 £67,238.47 | £17,259.86 |          | £9,121.00 £3,084.42 | 188.86 | £371.96   | £0.00 | £2,580.83 | 123.00   | £5,484.00 |        | 1,531.32  | £23,986.10 | £59.08 £5 | 43.32 £2,618.30 | £90.00 £360.00 |
| 3/14/23 Bucks Council - Commons Register 3/21/23 Jennifer Tuffley - Laminator VOID 3/21/23 Clerk Salary 3/21/23 HMRC - PAYE 3/21/23 Nicky Misselbank VOID 3/21/23 Hannah Hulme Hunter - Expenses 3/21/23 Future Nature WTC - Common Work 3/23/23 E Slater - Brill with Ukraine (Teaching & Resources) 3/28/23 AOTH - Section 137 Grant  Expenditure | 822959<br>822960<br>822962<br>822963<br>822964<br>822966<br>822967<br>822968 | £34.89<br>£85.00<br>£856.61<br>£210.08<br>£123.00<br>£188.86<br>£1,531.32<br>£440.00<br>£200.00 | 0 £46,175.00 |                                    | £85.46 £67,238.47 | £17,259.86 |          | £9,121.00 £3,084.42 | 188.86 | £371.96   | £0.00 | £2,580.83 | 123.00   | £5,484.00 |        | 1,531.32  | £23,986.10 | £59.08 £5 | 43.32 £2,618.30 | £90.00 £360.00 |
| 3/14/23 Bucks Council - Commons Register 3/21/23 Jennifer Tuffley - Laminator VOID 3/21/23 Clerk Salary 3/21/23 HMRC - PAYE 3/21/23 Nicky Misselbank VOID 3/21/23 Hannah Hulme Hunter - Expenses 3/21/23 Future Nature WTC - Common Work 3/23/23 E Slater - Brill with Ukraine (Teaching & Resources) 3/28/23 AOTH - Section 137 Grant  Expenditure | 822959<br>822960<br>822962<br>822963<br>822964<br>822966<br>822967<br>822968 | £34.89<br>£85.00<br>£856.61<br>£210.08<br>£123.00<br>£188.86<br>£1,531.32<br>£440.00<br>£200.00 | 0 £46,175.00 |                                    | £85.46 £67,238.47 | £17,259.86 |          | £9,121.00 £3,084.42 | 188.86 | £371.96   | £0.00 | £2,580.83 | 123.00   | £5,484.00 |        | 1,531.32  | £23,986.10 | £59.08 £5 | 43.32 £2,618.30 | £90.00 £360.00 |
| 3/14/23 Bucks Council - Commons Register 3/21/23 Jennifer Tuffley - Laminator VOID 3/21/23 Clerk Salary 3/21/23 HMRC - PAYE 3/21/23 Nicky Misselbank VOID 3/21/23 Hannah Hulme Hunter - Expenses 3/21/23 Future Nature WTC - Common Work 3/23/23 E Slater - Brill with Ukraine (Teaching & Resources) 3/28/23 AOTH - Section 137 Grant  Expenditure | 822959<br>822960<br>822962<br>822963<br>822964<br>822966<br>822967<br>822968 | £34.89<br>£85.00<br>£856.61<br>£210.08<br>£123.00<br>£188.86<br>£1,531.32<br>£440.00<br>£200.00 | 0 £46,175.00 |                                    | £85.46 £67,238.47 | £17,259.86 |          | £9,121.00 £3,084.42 | 188.86 | £371.96   | £0.00 | £2,580.83 | 123.00   | £5,484.00 |        | 1,531.32  | £23,986.10 | £59.08 £5 | 43.32 £2,618.30 | £90.00 £360.00 |
| 3/14/23 Bucks Council - Commons Register 3/21/23 Jennifer Tuffley - Laminator VOID 3/21/23 Clerk Salary 3/21/23 HMRC - PAYE 3/21/23 Nicky Misselbank VOID 3/21/23 Hannah Hulme Hunter - Expenses 3/21/23 Future Nature WTC - Common Work 3/23/23 E Slater - Brill with Ukraine (Teaching & Resources) 3/28/23 AOTH - Section 137 Grant  Expenditure | 822959<br>822960<br>822962<br>822963<br>822964<br>822966<br>822967<br>822968 | £34.89<br>£85.00<br>£856.61<br>£210.08<br>£123.00<br>£188.86<br>£1,531.32<br>£440.00<br>£200.00 | 0 £46,175.00 |                                    | £85.46 £67,238.47 | £17,259.86 |          | £9,121.00 £3,084.42 | 188.86 | £371.96   | £0.00 | £2,580.83 | 123.00   | £5,484.00 |        | 1,531.32  | £23,986.10 | £59.08 £5 | 43.32 £2,618.30 | £90.00 £360.00 |
| 3/14/23 Bucks Council - Commons Register 3/21/23 Jennifer Tuffley - Laminator VOID 3/21/23 Clerk Salary 3/21/23 HMRC - PAYE 3/21/23 Nicky Misselbank VOID 3/21/23 Hannah Hulme Hunter - Expenses 3/21/23 Future Nature WTC - Common Work 3/23/23 E Slater - Brill with Ukraine (Teaching & Resources) 3/28/23 AOTH - Section 137 Grant  Expenditure | 822959<br>822960<br>822962<br>822963<br>822964<br>822966<br>822967<br>822968 | £34.89<br>£85.00<br>£856.61<br>£210.08<br>£123.00<br>£188.86<br>£1,531.32<br>£440.00<br>£200.00 | 0 £46,175.00 |                                    | £85.46 £67,238.47 | £17,259.86 |          | £9,121.00 £3,084.42 | 188.86 | £371.96   | £0.00 | £2,580.83 | 123.00   | £5,484.00 |        | 1,531.32  | £23,986.10 | £59.08 £5 | 43.32 £2,618.30 | £90.00 £360.00 |
| 3/14/23 Bucks Council - Commons Register 3/21/23 Jennifer Tuffley - Laminator VOID 3/21/23 Clerk Salary 3/21/23 HMRC - PAYE 3/21/23 Nicky Misselbank VOID 3/21/23 Hannah Hulme Hunter - Expenses 3/21/23 Future Nature WTC - Common Work 3/23/23 E Slater - Brill with Ukraine (Teaching & Resources) 3/28/23 AOTH - Section 137 Grant  Expenditure | 822959<br>822960<br>822962<br>822963<br>822964<br>822966<br>822967<br>822968 | £34.89<br>£85.00<br>£856.61<br>£210.08<br>£123.00<br>£188.86<br>£1,531.32<br>£440.00<br>£200.00 | 0 £46,175.00 |                                    | £85.46 £67,238.47 | £17,259.86 |          | £9,121.00 £3,084.42 | 188.86 | £371.96   | £0.00 | £2,580.83 | 123.00   | £5,484.00 |        | 1,531.32  | £23,986.10 | £59.08 £5 | 43.32 £2,618.30 | £90.00 £360.00 |
| 3/14/23 Bucks Council - Commons Register 3/21/23 Jennifer Tuffley - Laminator VOID 3/21/23 Clerk Salary 3/21/23 HMRC - PAYE 3/21/23 Nicky Misselbank VOID 3/21/23 Hannah Hulme Hunter - Expenses 3/21/23 Future Nature WTC - Common Work 3/23/23 E Slater - Brill with Ukraine (Teaching & Resources) 3/28/23 AOTH - Section 137 Grant  Expenditure | 822959<br>822960<br>822962<br>822963<br>822964<br>822966<br>822967<br>822968 | £34.89<br>£85.00<br>£856.61<br>£210.08<br>£123.00<br>£188.86<br>£1,531.32<br>£440.00<br>£200.00 | 0 £46,175.00 |                                    | £85.46 £67,238.47 | £17,259.86 |          | £9,121.00 £3,084.42 | 188.86 | £371.96   | £0.00 | £2,580.83 | 123.00   | £5,484.00 |        | 1,531.32  | £23,986.10 | £59.08 £5 | 43.32 £2,618.30 | £90.00 £360.00 |
| 3/14/23 Bucks Council - Commons Register 3/21/23 Jennifer Tuffley - Laminator VOID 3/21/23 Clerk Salary 3/21/23 HMRC - PAYE 3/21/23 Nicky Misselbank VOID 3/21/23 Hannah Hulme Hunter - Expenses 3/21/23 Future Nature WTC - Common Work 3/23/23 E Slater - Brill with Ukraine (Teaching & Resources) 3/28/23 AOTH - Section 137 Grant  Expenditure | 822959<br>822960<br>822962<br>822963<br>822964<br>822966<br>822967<br>822968 | £34.89<br>£85.00<br>£856.61<br>£210.08<br>£123.00<br>£188.86<br>£1,531.32<br>£440.00<br>£200.00 | 0 £46,175.00 |                                    | £85.46 £67,238.47 | £17,259.86 |          | £9,121.00 £3,084.42 | 188.86 | £371.96   | £0.00 | £2,580.83 | 123.00   | £5,484.00 |        | 1,531.32  | £23,986.10 | £59.08 £5 | 43.32 £2,618.30 | £90.00 £360.00 |
| 3/14/23 Bucks Council - Commons Register 3/21/23 Jennifer Tuffley - Laminator VOID 3/21/23 Clerk Salary 3/21/23 HMRC - PAYE 3/21/23 Nicky Misselbank VOID 3/21/23 Hannah Hulme Hunter - Expenses 3/21/23 Future Nature WTC - Common Work 3/23/23 E Slater - Brill with Ukraine (Teaching & Resources) 3/28/23 AOTH - Section 137 Grant  Expenditure | 822959<br>822960<br>822962<br>822963<br>822964<br>822966<br>822967<br>822968 | £34.89<br>£85.00<br>£856.61<br>£210.08<br>£123.00<br>£188.86<br>£1,531.32<br>£440.00<br>£200.00 | 0 £46,175.00 |                                    | £85.46 £67,238.47 | £17,259.86 |          | £9,121.00 £3,084.42 | 188.86 | D £371.96 | £0.00 | £2,580.83 | 123.00   | £5,484.00 |        | 1,531.32  | £23,986.10 | £59.08 £5 | 43.32 £2,618.30 | £90.00 £360.00 |
| 3/14/23 Bucks Council - Commons Register 3/21/23 Jennifer Tuffley - Laminator VOID 3/21/23 Clerk Salary 3/21/23 HMRC - PAYE 3/21/23 Nicky Misselbank VOID 3/21/23 Hannah Hulme Hunter - Expenses 3/21/23 Future Nature WTC - Common Work 3/23/23 E Slater - Brill with Ukraine (Teaching & Resources) 3/28/23 AOTH - Section 137 Grant  Expenditure | 822959<br>822960<br>822962<br>822963<br>822964<br>822966<br>822967<br>822968 | £34.89<br>£85.00<br>£856.61<br>£210.08<br>£123.00<br>£188.86<br>£1,531.32<br>£440.00<br>£200.00 | 0 £46,175.00 |                                    | £85.46 £67,238.47 | £17,259.86 |          | £9,121.00 £3,084.42 | 188.86 | £371.96   | £0.00 | £2,580.83 | 123.00   | £5,484.00 |        | 1,531.32  | £23,986.10 | £59.08 £5 | 43.32 £2,618.30 | £90.00 £360.00 |
| 3/14/23 Bucks Council - Commons Register 3/21/23 Jennifer Tuffley - Laminator VOID 3/21/23 Clerk Salary 3/21/23 HMRC - PAYE 3/21/23 Nicky Misselbank VOID 3/21/23 Hannah Hulme Hunter - Expenses 3/21/23 Future Nature WTC - Common Work 3/23/23 E Slater - Brill with Ukraine (Teaching & Resources) 3/28/23 AOTH - Section 137 Grant  Expenditure | 822959<br>822960<br>822962<br>822963<br>822964<br>822966<br>822967<br>822968 | £34.89<br>£85.00<br>£856.61<br>£210.08<br>£123.00<br>£188.86<br>£1,531.32<br>£440.00<br>£200.00 | 0 £46,175.00 |                                    | £85.46 £67,238.47 | £17,259.86 |          | £9,121.00 £3,084.42 | 188.86 | £371.96   | £0.00 | £2,580.83 | 123.00   | £5,484.00 |        | 1,531.32  | £23,986.10 | £59.08 £5 | 43.32 £2,618.30 | £90.00 £360.00 |
| 3/14/23 Bucks Council - Commons Register 3/21/23 Jennifer Tuffley - Laminator VOID 3/21/23 Clerk Salary 3/21/23 HMRC - PAYE 3/21/23 Nicky Misselbank VOID 3/21/23 Hannah Hulme Hunter - Expenses 3/21/23 Future Nature WTC - Common Work 3/23/23 E Slater - Brill with Ukraine (Teaching & Resources) 3/28/23 AOTH - Section 137 Grant  Expenditure | 822959<br>822960<br>822962<br>822963<br>822964<br>822966<br>822967<br>822968 | £34.89<br>£85.00<br>£856.61<br>£210.08<br>£123.00<br>£188.86<br>£1,531.32<br>£440.00<br>£200.00 | 0 £46,175.00 |                                    | £85.46 £67,238.47 | £17,259.86 |          | £9,121.00 £3,084.42 | 188.86 | D £371.96 | £0.00 | £2,580.83 | 123.00   | £5,484.00 |        | 1,531.32  | £23,986.10 | £59.08 £5 | 43.32 £2,618.30 | £90.00 £360.00 |
| 3/14/23 Bucks Council - Commons Register 3/21/23 Jennifer Tuffley - Laminator VOID 3/21/23 Clerk Salary 3/21/23 HMRC - PAYE 3/21/23 Nicky Misselbank VOID 3/21/23 Hannah Hulme Hunter - Expenses 3/21/23 Future Nature WTC - Common Work 3/23/23 E Slater - Brill with Ukraine (Teaching & Resources) 3/28/23 AOTH - Section 137 Grant  Expenditure | 822959<br>822960<br>822962<br>822963<br>822964<br>822966<br>822967<br>822968 | £34.89<br>£85.00<br>£856.61<br>£210.08<br>£123.00<br>£188.86<br>£1,531.32<br>£440.00<br>£200.00 | 0 £46,175.00 |                                    | £85.46 £67,238.47 | £17,259.86 |          | £9,121.00 £3,084.42 | 188.86 | £371.96   | £0.00 | £2,580.83 | 123.00   | £5,484.00 |        | 1,531.32  | £23,986.10 | £59.08 £5 | 43.32 £2,618.30 | £90.00 £360.00 |
| 3/14/23 Bucks Council - Commons Register 3/21/23 Jennifer Tuffley - Laminator VOID 3/21/23 Clerk Salary 3/21/23 HMRC - PAYE 3/21/23 Nicky Misselbank VOID 3/21/23 Hannah Hulme Hunter - Expenses 3/21/23 Future Nature WTC - Common Work 3/23/23 E Slater - Brill with Ukraine (Teaching & Resources) 3/28/23 AOTH - Section 137 Grant  Expenditure | 822959<br>822960<br>822962<br>822963<br>822964<br>822966<br>822967<br>822968 | £34.89<br>£85.00<br>£856.61<br>£210.08<br>£123.00<br>£188.86<br>£1,531.32<br>£440.00<br>£200.00 | 0 £46,175.00 |                                    | £85.46 £67,238.47 | £17,259.86 |          | £9,121.00 £3,084.42 | 188.86 | £371.96   | £0.00 | £2,580.83 | 123.00   | £5,484.00 |        | 1,531.32  | £23,986.10 | £59.08 £5 | 43.32 £2,618.30 | £90.00 £360.00 |
| 3/14/23 Bucks Council - Commons Register 3/21/23 Jennifer Tuffley - Laminator VOID 3/21/23 Clerk Salary 3/21/23 HMRC - PAYE 3/21/23 Nicky Misselbank VOID 3/21/23 Hannah Hulme Hunter - Expenses 3/21/23 Future Nature WTC - Common Work 3/23/23 E Slater - Brill with Ukraine (Teaching & Resources) 3/28/23 AOTH - Section 137 Grant  Expenditure | 822959<br>822960<br>822962<br>822963<br>822964<br>822966<br>822967<br>822968 | £34.89<br>£85.00<br>£856.61<br>£210.08<br>£123.00<br>£188.86<br>£1,531.32<br>£440.00<br>£200.00 | 0 £46,175.00 |                                    | £85.46 £67,238.47 | £17,259.86 |          | £9,121.00 £3,084.42 | 188.86 | D £371.96 | £0.00 | £2,580.83 | 123.00   | £5,484.00 |        | 1,531.32  | £23,986.10 | £59.08 £5 | 43.32 £2,618.30 | £90.00 £360.00 |
| 3/14/23 Bucks Council - Commons Register 3/21/23 Jennifer Tuffley - Laminator VOID 3/21/23 Clerk Salary 3/21/23 HMRC - PAYE 3/21/23 Nicky Misselbank VOID 3/21/23 Hannah Hulme Hunter - Expenses 3/21/23 Future Nature WTC - Common Work 3/23/23 E Slater - Brill with Ukraine (Teaching & Resources) 3/28/23 AOTH - Section 137 Grant  Expenditure | 822959<br>822960<br>822962<br>822963<br>822964<br>822966<br>822967<br>822968 | £34.89<br>£85.00<br>£856.61<br>£210.08<br>£123.00<br>£188.86<br>£1,531.32<br>£440.00<br>£200.00 | 0 £46,175.00 |                                    | £85.46 £67,238.47 | £17,259.86 |          | £9,121.00 £3,084.42 | 188.86 | £371.96   | £0.00 | £2,580.83 | 123.00   | £5,484.00 |        | 1,531.32  | £23,986.10 | £59.08 £5 | 43.32 £2,618.30 | £90.00 £360.00 |
| 3/14/23 Bucks Council - Commons Register 3/21/23 Jennifer Tuffley - Laminator VOID 3/21/23 Clerk Salary 3/21/23 HMRC - PAYE 3/21/23 Nicky Misselbank VOID 3/21/23 Hannah Hulme Hunter - Expenses 3/21/23 Future Nature WTC - Common Work 3/23/23 E Slater - Brill with Ukraine (Teaching & Resources) 3/28/23 AOTH - Section 137 Grant  Expenditure | 822959<br>822960<br>822962<br>822963<br>822964<br>822966<br>822967<br>822968 | £34.89<br>£85.00<br>£856.61<br>£210.08<br>£123.00<br>£188.86<br>£1,531.32<br>£440.00<br>£200.00 | 0 £46,175.00 |                                    | £85.46 £67,238.47 | £17,259.86 |          | £9,121.00 £3,084.42 | 188.86 | £371.96   | £0.00 | £2,580.83 | 123.00   | £5,484.00 |        | 1,531.32  | £23,986.10 | £59.08 £5 | 43.32 £2,618.30 | £90.00 £360.00 |
| 3/14/23 Bucks Council - Commons Register 3/21/23 Jennifer Tuffley - Laminator VOID 3/21/23 Clerk Salary 3/21/23 HMRC - PAYE 3/21/23 Nicky Misselbank VOID 3/21/23 Hannah Hulme Hunter - Expenses 3/21/23 Future Nature WTC - Common Work 3/23/23 E Slater - Brill with Ukraine (Teaching & Resources) 3/28/23 AOTH - Section 137 Grant  Expenditure | 822959<br>822960<br>822962<br>822963<br>822964<br>822966<br>822967<br>822968 | £34.89<br>£85.00<br>£856.61<br>£210.08<br>£123.00<br>£188.86<br>£1,531.32<br>£440.00<br>£200.00 | 0 £46,175.00 |                                    | £85.46 £67,238.47 | £17,259.86 |          | £9,121.00 £3,084.42 | 188.86 | D £371.96 | £0.00 | £2,580.83 | 123.00   | £5,484.00 |        | 1,531.32  | £23,986.10 | £59.08 £5 | 43.32 £2,618.30 | £90.00 £360.00 |
| 3/14/23 Bucks Council - Commons Register 3/21/23 Jennifer Tuffley - Laminator VOID 3/21/23 Clerk Salary 3/21/23 HMRC - PAYE 3/21/23 Nicky Misselbank VOID 3/21/23 Hannah Hulme Hunter - Expenses 3/21/23 Future Nature WTC - Common Work 3/23/23 E Slater - Brill with Ukraine (Teaching & Resources) 3/28/23 AOTH - Section 137 Grant  Expenditure | 822959<br>822960<br>822962<br>822963<br>822964<br>822966<br>822967<br>822968 | £34.89<br>£85.00<br>£856.61<br>£210.08<br>£123.00<br>£188.86<br>£1,531.32<br>£440.00<br>£200.00 | 0 £46,175.00 |                                    | £85.46 £67,238.47 | £17,259.86 |          | £9,121.00 £3,084.42 | 188.86 | £371.96   | £0.00 | £2,580.83 | 123.00   | £5,484.00 |        | 1,531.32  | £23,986.10 | £59.08 £5 | 43.32 £2,618.30 | £90.00 £360.00 |
| 3/14/23 Bucks Council - Commons Register 3/21/23 Jennifer Tuffley - Laminator VOID 3/21/23 Clerk Salary 3/21/23 HMRC - PAYE 3/21/23 Nicky Misselbank VOID 3/21/23 Hannah Hulme Hunter - Expenses 3/21/23 Future Nature WTC - Common Work 3/23/23 E Slater - Brill with Ukraine (Teaching & Resources) 3/28/23 AOTH - Section 137 Grant  Expenditure | 822959<br>822960<br>822962<br>822963<br>822964<br>822966<br>822967<br>822968 | £34.89<br>£85.00<br>£856.61<br>£210.08<br>£123.00<br>£188.86<br>£1,531.32<br>£440.00<br>£200.00 | 0 £46,175.00 |                                    | £85.46 £67,238.47 | £17,259.86 |          | £9,121.00 £3,084.42 | 188.86 | £371.96   | £0.00 | £2,580.83 | 123.00   | £5,484.00 |        | 1,531.32  | £23,986.10 | £59.08 £5 | 43.32 £2,618.30 | £90.00 £360.00 |
| 3/14/23 Bucks Council - Commons Register 3/21/23 Jennifer Tuffley - Laminator VOID 3/21/23 Clerk Salary 3/21/23 HMRC - PAYE 3/21/23 Nicky Misselbank VOID 3/21/23 Hannah Hulme Hunter - Expenses 3/21/23 Future Nature WTC - Common Work 3/23/23 E Slater - Brill with Ukraine (Teaching & Resources) 3/28/23 AOTH - Section 137 Grant  Expenditure | 822959<br>822960<br>822962<br>822963<br>822964<br>822966<br>822967<br>822968 | £34.89<br>£85.00<br>£856.61<br>£210.08<br>£123.00<br>£188.86<br>£1,531.32<br>£440.00<br>£200.00 | 0 £46,175.00 |                                    | £85.46 £67,238.47 | £17,259.86 |          | £9,121.00 £3,084.42 | 188.86 | D £371.96 | £0.00 | £2,580.83 | 123.00   | £5,484.00 |        | 1,531.32  | £23,986.10 | £59.08 £5 | 43.32 £2,618.30 | £90.00 £360.00 |
| 3/14/23 Bucks Council - Commons Register 3/21/23 Jennifer Tuffley - Laminator VOID 3/21/23 Clerk Salary 3/21/23 HMRC - PAYE 3/21/23 Nicky Misselbank VOID 3/21/23 Hannah Hulme Hunter - Expenses 3/21/23 Future Nature WTC - Common Work 3/23/23 E Slater - Brill with Ukraine (Teaching & Resources) 3/28/23 AOTH - Section 137 Grant  Expenditure | 822959<br>822960<br>822962<br>822963<br>822964<br>822966<br>822967<br>822968 | £34.89<br>£85.00<br>£856.61<br>£210.08<br>£123.00<br>£188.86<br>£1,531.32<br>£440.00<br>£200.00 | 0 £46,175.00 |                                    | £85.46 £67,238.47 | £17,259.86 |          | £9,121.00 £3,084.42 | 188.86 | £371.96   | £0.00 | £2,580.83 | 123.00   | £5,484.00 |        | 1,531.32  | £23,986.10 | £59.08 £5 | 43.32 £2,618.30 | £90.00 £360.00 |
| 3/14/23 Bucks Council - Commons Register 3/21/23 Jennifer Tuffley - Laminator VOID 3/21/23 Clerk Salary 3/21/23 HMRC - PAYE 3/21/23 Nicky Misselbank VOID 3/21/23 Hannah Hulme Hunter - Expenses 3/21/23 Future Nature WTC - Common Work 3/23/23 E Slater - Brill with Ukraine (Teaching & Resources) 3/28/23 AOTH - Section 137 Grant  Expenditure | 822959<br>822960<br>822962<br>822963<br>822964<br>822966<br>822967<br>822968 | £34.89<br>£85.00<br>£856.61<br>£210.08<br>£123.00<br>£188.86<br>£1,531.32<br>£440.00<br>£200.00 | 0 £46,175.00 |                                    | £85.46 £67,238.47 | £17,259.86 |          | £9,121.00 £3,084.42 | 188.86 | £371.96   | £0.00 | £2,580.83 | 123.00   | £5,484.00 |        | 1,531.32  | £23,986.10 | £59.08 £5 | 43.32 £2,618.30 | £90.00 £360.00 |

Expenditure Emptying bins Grants Miscellane ous Play Area MUGA Brill With Ukraine Payroll Website / Laptop / Printer £3,809.30 £41,666.40 £17,720.05 £52,023.95 £76,927.06 £2,976.31 £184.33 £20,833.20 £20,833.20 £14,818.02 £3,731.16