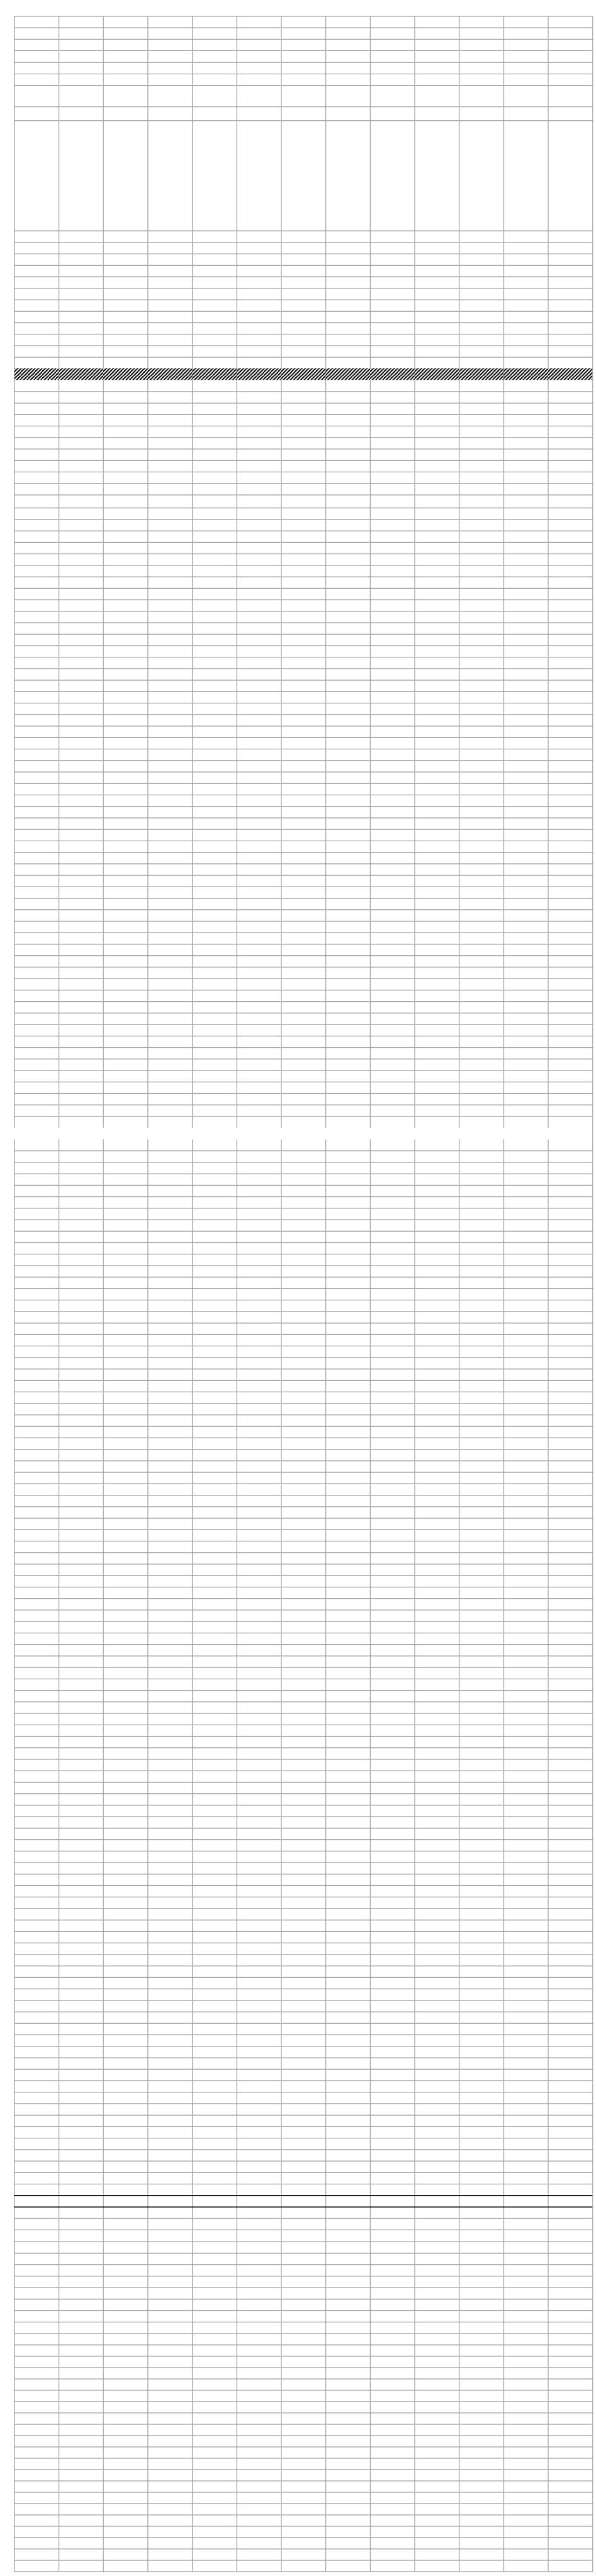

|                                                                                                                                                                                                                                             |                                      |                                            |                   |                   |                                  |            |                                | <u>E</u>                             | xpe  | ndi             | ture                            |                                     |                                          |                    |                                |                          |                        |                    |
|---------------------------------------------------------------------------------------------------------------------------------------------------------------------------------------------------------------------------------------------|--------------------------------------|--------------------------------------------|-------------------|-------------------|----------------------------------|------------|--------------------------------|--------------------------------------|------|-----------------|---------------------------------|-------------------------------------|------------------------------------------|--------------------|--------------------------------|--------------------------|------------------------|--------------------|
| 2022/23 BRILL PARISH COUNCIL                                                                                                                                                                                                                |                                      |                                            |                   |                   |                                  |            |                                |                                      |      |                 |                                 |                                     |                                          |                    |                                |                          |                        |                    |
| 1st April balances Treasurer Savings Outstanding                                                                                                                                                                                            | 16,030.06<br>107,627.84              | 1                                          |                   |                   |                                  |            |                                |                                      |      |                 |                                 |                                     |                                          |                    |                                |                          |                        |                    |
| total                                                                                                                                                                                                                                       | £2,122.04<br>£121,535.86             |                                            | INCOME            |                   |                                  |            |                                |                                      |      | EXPENDITU       | JRE                             |                                     |                                          |                    |                                |                          |                        |                    |
|                                                                                                                                                                                                                                             |                                      |                                            |                   |                   |                                  |            |                                |                                      |      |                 |                                 |                                     |                                          |                    |                                |                          |                        |                    |
|                                                                                                                                                                                                                                             |                                      |                                            |                   |                   |                                  |            |                                |                                      |      |                 |                                 | Subscriptio<br>ns - BALC,<br>SLCC,  | Grass Legal fees Cutting & Data Gardeing | Trees Worl         |                                |                          |                        |                    |
| date description Cheque Number                                                                                                                                                                                                              | Treasurer's<br>a/c                   | Savings a/c                                | 4                 | Devolved Services | Grants/<br>Donations             | VAT        | Interest -<br>Savings<br>£0.91 | Play Area Receipts misc              | RPA  | Clerk<br>salary | HMRC PAYE Clerk / Clir expenses | BPFA, OSS, Election Costs Insurance | & Data Protectio Maintena n/ICO ce       | / / // n Maintenan | BVCH Common Windmill The Walks | Mower<br>Maintenan<br>ce | Jubilee Internal Audit | l Externa<br>Audit |
| 4/3/22 Play Area - Race Night 4/6/22 Play Area - Race Night Donation                                                                                                                                                                        |                                      | £797.68<br>£10.00                          | 8                 |                   |                                  |            | £0.91                          | £797.68<br>£10.00                    |      |                 |                                 |                                     |                                          |                    |                                |                          |                        |                    |
| 4/9/22 Play Area - Silent Auction 4/9/22 Play Area - Race Night 4/9/22 Play Area - JG Donation                                                                                                                                              |                                      | £200.00<br>£722.57<br>£48.30               | 7                 |                   |                                  |            |                                | £200.00<br>£722.57<br>£48.30         |      |                 |                                 |                                     |                                          |                    |                                |                          |                        |                    |
| 4/12/22 Bucks Council - Precept 1st Payment 4/12/22 Bucks CC - Devolved Services 4/12/22 Play Area - PG Silent                                                                                                                              |                                      | £1,721.36<br>£110.00                       | 0                 | £1,721.36         |                                  |            |                                | £110.00                              |      |                 |                                 |                                     |                                          |                    |                                |                          |                        |                    |
| 4/19/22       Bucks Community Board - Play Area         4/12/22       BVCH - Settlement       22715         4/13/22       Aspire - Grass Cutting       22716                                                                                | £528.00                              | £10,000.00                                 | 0                 |                   |                                  |            |                                | £10,000.00                           |      |                 |                                 |                                     | £2,295.00<br>£528.                       | 00                 |                                |                          |                        |                    |
| 4/13/22 J Tuffley - New Laminator 27718 4/13/22 BVCH - Quarterly Payment 27719                                                                                                                                                              | £39.60<br>£600.00                    | 1                                          |                   |                   |                                  |            |                                |                                      |      |                 | £39.60                          |                                     |                                          |                    | £600.00                        |                          |                        |                    |
| 4/13/22       H Hulme Hunter - Printer Expenses       27720         4/13/22       MP Printers       27722         4/13/22       B Damerell - Clerk Salary       27723                                                                       | £119.00                              |                                            |                   |                   |                                  |            |                                |                                      |      | £535.60         | £281.95                         |                                     |                                          |                    |                                |                          | £119.00                |                    |
| 4/13/22       HMRC - PAYE       27724         4/13/22       H Hulme Hunter - Jubilee Expenses       27725         4/25/22       R Timms - Maintenance in the Village - Mar/ Apr       27726                                                 | £126.40<br>£160.00                   | )                                          |                   |                   |                                  |            |                                |                                      |      |                 | £126.40<br>£160.00              |                                     |                                          |                    |                                |                          |                        |                    |
| 4/25/22 BALC - Subs 27727 4/25/22 Brill Memorial Hall - Fire Alarm deposit 27728 4/25/22 Briants - Strimmer repair 27729                                                                                                                    | £186.96<br>£3,809.30                 | 6                                          |                   |                   |                                  |            |                                |                                      |      |                 |                                 | £186.96                             |                                          |                    |                                | CG2 75                   |                        |                    |
| 4/14/22 Npower - Utilities 4/14/22 Npower - Utilities                                                                                                                                                                                       | 103.73                               | £79.28<br>£17.49                           | 8                 |                   |                                  |            |                                |                                      |      |                 |                                 |                                     |                                          |                    |                                | £63.75                   |                        |                    |
| 4/19/22 BT - Phone / Internet 4/21/22 Bucks Council - Dog Bins 5/1/22 Interest                                                                                                                                                              |                                      | £57.76<br>£36.90<br>£8.89                  | 6<br>0<br>9       |                   |                                  |            | £8.89                          |                                      |      |                 |                                 |                                     |                                          |                    |                                |                          |                        |                    |
| 5/19/22 Playground - Race Sponsor (Hopcrofts) 5/19/22 Brill Festival Christmas tree Donations (Playground) 5/19/22 BMH - Falcon fire Alarms                                                                                                 | £50.00<br>£395.00<br>£6,348.83       | 3                                          |                   |                   |                                  |            |                                | £50.00<br>£395.00<br>£6,348.83       | 3    |                 |                                 |                                     |                                          |                    |                                |                          |                        |                    |
| 5/21/22 Playground - RN Alcohol 5/21/22 Playground - Silent Photo 5/17/22 Aspire - Grass Cutting 27730                                                                                                                                      |                                      | 1                                          |                   |                   |                                  |            |                                | £25.00<br>£33.50                     |      |                 |                                 |                                     | £528.                                    | 00                 |                                |                          |                        |                    |
| 5/17/22       R Damerell - Clerk Salary       27731         5/17/22       HMRC - PAYE       27732         VOID       27733                                                                                                                  | £126.40                              |                                            |                   |                   |                                  |            |                                |                                      |      | £535.60         | £126.40                         |                                     |                                          |                    |                                |                          |                        |                    |
| 5/17/22       Dropbox       27734         5/17/22       Oxford Oak surgery - Tree works in the Walks       27735         5/17/22       A Lewis - Jubilee Expenses       27736                                                               | £2,340.00                            |                                            |                   |                   |                                  |            |                                |                                      |      |                 |                                 |                                     |                                          | £2,340.00          |                                |                          | £100.00                |                    |
| VOID 27737 VOID 27738 5/19/22 BT - Phone / Internet DD                                                                                                                                                                                      |                                      | £57.70                                     | 6                 |                   |                                  |            |                                |                                      |      |                 |                                 |                                     |                                          |                    |                                |                          |                        |                    |
| 5/20/22 Bucks Council - Emptying Bins       DD         5/23/22 MP Printers       27739         5/23/22 R Timms - Maintenance in the Village - May       27740                                                                               |                                      | £27.40                                     |                   |                   |                                  |            |                                |                                      |      |                 |                                 |                                     |                                          |                    |                                |                          | £95.00                 | <del></del>        |
| 5/23/22 R Timms - Maintenance in the Village - May 27740 5/23/22 Weed & Feed 27741 6/1/22 Interest 6/4/22 Play Area                                                                                                                         |                                      |                                            |                   |                   |                                  |            | £12.24                         | £20.00                               |      |                 |                                 |                                     | £480.                                    | 00                 |                                |                          |                        |                    |
| 6/4/22 Play Area 6/16/22 FCC - MUGA Grant 6/27/22 Cheque - Community Fund 6/27/22 Cheque - Community Fund                                                                                                                                   |                                      | £20.00<br>£44,363.55<br>£263.00<br>£276.00 | 5                 |                   | £44,363.55<br>£263.00<br>£276.00 |            |                                |                                      |      |                 |                                 |                                     |                                          |                    |                                |                          |                        |                    |
| 6/20/22 BT - Phone / Internet<br>VOID 27742                                                                                                                                                                                                 |                                      | £57.76                                     | 6                 |                   | 1210.00                          |            |                                |                                      |      |                 |                                 |                                     |                                          |                    |                                |                          |                        |                    |
| 6/4/22 Bucks Council - Waste  VOID  6/6/22 Brill Society - S137 Grant (Windmill Maintenance)  6/6/23 H Hulme Hunter Jubilee Expenses                                                                                                        | £2,000.00                            | )                                          |                   |                   |                                  |            |                                |                                      |      |                 |                                 |                                     |                                          |                    |                                |                          | 0405.40                |                    |
| 6/6/22 H Hulme Hunter - Jubilee Expenses 27746 6/6/22 Falcon - Fire Alarms - BMH 22747 6/6/22 MUGA 22748                                                                                                                                    | £3,809.30<br>£76,303.26              | )                                          |                   |                   |                                  |            |                                |                                      |      |                 |                                 |                                     |                                          |                    |                                |                          | £105.49                |                    |
| VOID         823000           6/15/22 Alan Horton - Jubilee expenses         22721           6/22/22 BVCH         823001                                                                                                                    | £1,775.88<br>£600.00                 | I                                          |                   |                   |                                  |            |                                |                                      |      |                 |                                 |                                     |                                          |                    | £600.00                        |                          | £1,775.88              |                    |
| 6/22/22       S Frewin - Garage Hire       823002         6/22/22       Gordon Govier - Maintenance       823003         6/22/22       Rob Timms       823004                                                                               | £45.00<br>£150.00                    | )                                          |                   |                   |                                  |            |                                |                                      |      |                 |                                 |                                     |                                          |                    |                                |                          |                        |                    |
| 6/22/22       BALC - Common Training       823005         6/22/22       BBOWT - Common       823006         6/22/22       Discovery - Play Area equipment       823007                                                                      | £2,422.32<br>£41,666.40              | 2                                          | 1                 |                   |                                  |            |                                |                                      |      |                 |                                 | £70.00                              |                                          |                    | £2,422.32                      |                          |                        |                    |
| 6/22/22 Aspire - Grass Cutting       823008         6/22/22 R Damerell - Clerk Salary       823009         6/22/22 HMRC - PAYE       823010                                                                                                 | £667.10                              | 0                                          |                   |                   |                                  |            |                                |                                      |      | £667.10         | £160.40                         |                                     | £528.                                    | 00                 |                                |                          |                        |                    |
| 6/22/22       Tree Work - Playing Field - VOID       823011         6/22/22       Cllr Springs - Office Stationery       823012         6/24/22       A Horton - Jubilee expenses       823013                                              | £17.98                               | 3                                          |                   |                   |                                  |            |                                |                                      |      |                 | £17.98                          |                                     |                                          |                    |                                |                          | £96.86                 |                    |
| 6/27/22       Asgard - MUGA Storage       823014         6/27/22       RoSPA - Play Area Inspection       823015         6/27/22       Elaine Dickinson - Padlocks for the Walks       823016                                               | £942.00<br>£138.60                   | )                                          |                   |                   |                                  |            |                                |                                      |      |                 |                                 |                                     |                                          |                    | £25.00                         |                          |                        |                    |
| 6/30/22 Bridget Knight - Internal Audit 823017 7/1/22 Interest 7/2/22 MUGA Payment - Tennis Club                                                                                                                                            |                                      | 1                                          | 8                 |                   |                                  |            | £7.38                          | £1,000.00                            |      |                 |                                 |                                     |                                          |                    | 223.00                         | ,                        | £90.00                 | 1                  |
| 7/29/22 National Lottery - Play Area Grant 7/31/22 Interest 7/18/22 Npower - Utilities                                                                                                                                                      | £18.34                               | £34,722.00<br>£5.00                        | 0                 |                   | £34,722.00                       |            | £5.06                          | £1,000.00                            |      |                 |                                 |                                     |                                          |                    |                                |                          |                        |                    |
| 7/18/22 Npower - Utilities 7/18/22 Npower - Utilities                                                                                                                                                                                       | £19.05<br>£73.64                     | 5                                          |                   |                   |                                  |            |                                |                                      |      |                 |                                 |                                     |                                          |                    |                                |                          |                        |                    |
| 7/18/22 Npower - Utilities 7/19/22 BT - Phone / Internet 7/20/22 Bucks Council - Emptying Bins                                                                                                                                              | £83.88<br>£57.76<br>£28.22           | I                                          |                   |                   |                                  |            |                                |                                      |      |                 |                                 |                                     |                                          |                    |                                |                          |                        |                    |
| 7/19/22       Cllr Tuffley - Table Tennis bats & Balls       823018         7/19/22       VOID       823019         7/19/22       Amelia Branson - Jubilee       823020                                                                     | £326.07                              |                                            |                   |                   |                                  |            |                                |                                      |      |                 | £22.99                          |                                     |                                          |                    |                                |                          | £326.07                |                    |
| VOID         823021           7/19/22         Bucks Council - New Dog Bins         823022           7/19/22         VOID         823023                                                                                                     | £1,309.02                            |                                            |                   |                   |                                  |            |                                |                                      |      |                 |                                 |                                     |                                          |                    |                                |                          |                        |                    |
| 7/19/22       R Damerell - Clerk Salary       823024         7/19/22       HMRC - PAYE       823025         7/19/22       Cllr Tuffley - APM refreshments       823026                                                                      | £126.40<br>£15.50                    | )                                          |                   |                   |                                  |            |                                |                                      |      | £662.00         | £126.40<br>£15.50               |                                     |                                          |                    |                                |                          |                        |                    |
| VOID         823027           7/19/22         Rob Timms         823028           7/19/22         Brill Society - S137 Grant (Windmill Maintenance) 2021/2         823029                                                                    | £100.00<br>£2,000.00                 | )                                          |                   |                   |                                  |            |                                |                                      |      |                 |                                 |                                     |                                          |                    |                                |                          |                        |                    |
| 7/26/22       VOID       823030         7/26/22       Cheque reissue 823011 - Play Area Trees       823031         7/26/22       BALC - Village Green Training       823032                                                                 | £576.00                              | )                                          |                   |                   |                                  |            |                                |                                      |      |                 |                                 | £105.00                             |                                          | £576.00            |                                |                          |                        |                    |
| 8/3/22 Cheque Payment - UKPN 8/24/22 Brill CofE - MUGA 8/24/22 Brill Society - Windmill repair                                                                                                                                              | £10,000.00<br>£7,500.00              |                                            | 5                 |                   | £10,000.00                       | )          |                                | £220.05                              |      |                 |                                 |                                     |                                          |                    |                                |                          |                        |                    |
| 8/15/22         Npower - Utilities         DD           8/15/22         Npower - Utilities         DD           8/18/22         Bucks Council - Bins         DD                                                                             |                                      | £18.68<br>£71.64<br>£30.38                 | 5<br>4<br>8       |                   |                                  |            |                                |                                      |      |                 |                                 |                                     |                                          |                    |                                |                          |                        |                    |
| 8/19/22 BT       DD         VOID       823033         8/1/22 Earth Anchors - Noticeboards       823034                                                                                                                                      |                                      | £57.76                                     | 6                 |                   |                                  |            |                                |                                      |      |                 |                                 |                                     |                                          |                    |                                |                          |                        |                    |
| 8/4/22       Turtle Engineering - Defib Pads       823035         8/4/22       Colin Buggey - Walks expenses       823036         8/4/22       Open Spaces Membership       823037                                                          | £98.16                               |                                            |                   |                   |                                  |            |                                |                                      |      |                 |                                 | £45.00                              |                                          |                    |                                |                          |                        |                    |
| 8/5/22       Discovery - Play Area equipment       823038         8/5/22       SLCC Membership       823039         8/5/22       Owlford - Windmill repair       823040                                                                     | £37,773.60<br>£140.00                |                                            |                   |                   |                                  |            |                                |                                      |      |                 |                                 | £140.00                             |                                          |                    | £9,000.00                      |                          |                        |                    |
| 8/5/22       Ragwort removal       823041         8/8/22       G Govier - Noticeboard installation       823042         8/8/22       BMH - Hall Hire       823043                                                                           | VOID<br>£75.00                       |                                            |                   |                   |                                  |            |                                |                                      |      |                 |                                 |                                     |                                          |                    |                                |                          |                        |                    |
| 8/8/22       BMH - Hall Hire       823044         8/8/22       HMRC - PAYE 2021       823045         8/15/22       Clerk Salary       823046                                                                                                | £184.33<br>£647.60                   | 3                                          |                   |                   |                                  |            |                                |                                      |      | £535.60         | £647.60                         |                                     |                                          |                    |                                |                          |                        |                    |
| 8/15/22       HMRC PAYE       823047         8/22/22       R Timms - Bins / Noticeboard / New Dog bins       823048         9/1/22       Interest                                                                                           | £126.40                              | 1                                          | 3                 |                   |                                  |            | £5.73                          |                                      |      | . 55.00         | £126.40                         |                                     |                                          |                    |                                |                          |                        | <del></del>        |
| 9/9/22 Interest 9/9/22 HMRC - VAT Reclaim 9/20/22 Bucks Council - Precept 2nd Payment 9/30/22 Play Area grant - National Lottery                                                                                                            |                                      | £22,355.83                                 | 3<br>0 £23,087.50 |                   |                                  | £22,355.83 |                                | £31,478.00                           |      |                 |                                 |                                     |                                          |                    |                                |                          |                        |                    |
| 9/30/22 Play Area grant - National Lottery 9/20/22 BT - Phone / Internet 9/21/22 Bucks Council 9/3/22 BALC - Rights of Way Training 823050                                                                                                  | £70.00                               | £57.76<br>£28.22                           | 6                 |                   |                                  |            |                                | , , , , , , , , , , , , , , , , , ,  |      |                 |                                 | £70.00                              |                                          |                    |                                |                          |                        |                    |
| 9/3/22 BALC - Rights of Way Training 823050 9/6/22 Aspire - Grass Cutting 823051 9/6/22 Oxford Oak surgery - Tree works in the Span Green 823052 9/6/22 Gordon Govier - Maintenance 823053                                                  | £528.00<br>£336.00                   | )                                          |                   |                   |                                  |            |                                |                                      |      |                 |                                 |                                     | £528.                                    | £336.00            |                                |                          |                        |                    |
| 9/6/22 Gordon Govier - Maintenance       823053         9/23/22 J Tuffley - Tree Map       823054         9/23/22 Hannah Hulme Hunter - Expenses       823055         9/23/22 Bucks Council - Dog Bin posts / brackets       823056         | £7.60<br>£46.99                      | 9                                          |                   |                   |                                  |            |                                |                                      |      |                 | £7.60<br>£46.99                 |                                     |                                          |                    |                                |                          |                        |                    |
| 9/23/22       Briants - New Stubs / posts       823057         9/23/22       R Damerell - Clerk Salary       823058                                                                                                                         | £114.01<br>£535.60                   | )                                          |                   |                   |                                  |            |                                |                                      |      | £535.60         | 0400.40                         |                                     |                                          |                    | £114.01                        |                          |                        |                    |
| 9/23/22 HMRC - PAYE 823059 VOID 823060 9/23/22 R Damerell - Stamps 823061                                                                                                                                                                   | £13.49                               |                                            |                   |                   |                                  |            |                                |                                      |      |                 | £126.40<br>£13.49               |                                     |                                          |                    |                                |                          |                        |                    |
| 9/23/22 HMRC - Clerk PAYE 823062 9/28/22 BVCH - Quarterly Payment 823063 10/1/22 Interest                                                                                                                                                   |                                      | £6.19                                      |                   |                   |                                  |            | £6.19                          |                                      |      |                 | £270.10                         |                                     |                                          |                    | £600.00                        |                          |                        |                    |
| 10/19/22         BT - Phone / Internet         DD           10/19/22         Bucks Council - Bins         DD           10/4/22         Rob Timms - Posts, stobbs, padlocks         823064                                                   |                                      | £57.76<br>£28.22                           |                   |                   |                                  |            |                                |                                      |      |                 |                                 |                                     |                                          |                    | £272.84                        |                          |                        |                    |
| 10/4/22       Gordon Govier - Posts on Common       823065         10/4/22       AJG - Liability Insurance       823066         10/4/22       PKF Littlejohn - External Audit       823067                                                  | £2,580.83<br>£360.00                 | )                                          |                   |                   |                                  |            |                                |                                      |      |                 |                                 | £2,580.8                            |                                          |                    | £90.00                         |                          |                        | £360.              |
| 10/4/22       Aspire - Grass Cutting       823068         10/4/22       VOID       823069         10/4/22       LERC       823070                                                                                                           | £63.60                               | )                                          |                   |                   |                                  |            |                                |                                      |      |                 |                                 |                                     | £528.                                    | JU                 | £63.60                         |                          |                        |                    |
| 10/4/22       Tracmaster - Commander Mower service / repair       823071         10/4/22       BMH - Hire       823072         10/5/22       MP Printers       823073                                                                       | £33.00                               | 3                                          |                   |                   |                                  |            |                                |                                      |      |                 |                                 |                                     |                                          |                    |                                | £479.57                  |                        |                    |
| 10/5/22       Hannah Hulme Hunter - Kings of Brill       823074         10/5/22       Rob Timms - Storage Hut       823075         10/5/22       Gordon Govier - Storage Unit       823076                                                  | £195.00<br>£60.00                    | )                                          |                   |                   |                                  |            |                                |                                      |      |                 | £18.00                          |                                     |                                          |                    |                                |                          |                        |                    |
| 10/18/22       R Damerell - Clerk Salary       823077         10/18/22       HMRC PAYE       823078         10/18/22       BMH - New Oven       823079                                                                                      | £756.04<br>£181.80<br>£2,629.17      | )                                          |                   |                   |                                  |            |                                |                                      |      | £756.04         | £181.80                         |                                     |                                          |                    |                                |                          |                        |                    |
| 10/18/22       Open Spaces VG training       823080         10/18/22       Discovery - Play Area equipment       823081         10/18/22       Briants       823082                                                                         | £225.00<br>£18,886.80<br>£55.58      | 1                                          |                   |                   |                                  |            |                                |                                      |      |                 |                                 | £225.00                             |                                          |                    | £55.58                         |                          |                        |                    |
| 10/18/22       R Damerell - Lyreco printer paper       823083         10/18/22       Aspire - Grass Cutting       823084         VOID       823085                                                                                          | £33.06<br>£528.00                    | 6                                          |                   |                   |                                  |            |                                |                                      |      |                 | £33.06                          |                                     | £528.                                    | 00                 |                                |                          |                        |                    |
| 10/27/22       Discovery - Play Area equipment       823086         10/27/22       Discovery - Play Area equipment       823087         11/1/22       Interest                                                                              | £20,833.20                           | £18.02                                     |                   |                   |                                  |            | £18.02                         |                                      |      |                 |                                 |                                     |                                          |                    |                                |                          |                        |                    |
| 11/25/22 Grant 11/7/22 Npower - Utilities 11/7/22 Npower - Utilities                                                                                                                                                                        |                                      | £14,800.00<br>£55.82<br>£194.49            | 0<br>2<br>9       |                   | £14,800.00                       |            |                                |                                      |      |                 |                                 |                                     |                                          |                    |                                |                          |                        | <del></del>        |
| 11/1/22   Npower - Otilities                                                                                                                                                                                                                | £528.00                              | £30.38<br>£57.70                           | 8                 |                   |                                  |            |                                |                                      |      |                 |                                 |                                     | CECO                                     | 00                 |                                |                          |                        |                    |
| 11/15/22       MP Printers       832089         11/15/22       RBL - Wreath       823090                                                                                                                                                    | £42.00<br>£20.00                     |                                            |                   |                   |                                  |            |                                |                                      |      | רקבי -          |                                 |                                     | £528.                                    |                    |                                |                          |                        |                    |
| 11/15/22       Clerk Salary       823091         11/15/22       HMRC PAYE       823092         11/15/22       Colin Buggey - Walks expenses - Re-issue       823093         11/15/22       Tim Patrick Pagwort reissue       823094         | £181.80<br>£34.08                    | 3                                          |                   |                   |                                  |            |                                |                                      |      | £756.04         | £181.80                         |                                     |                                          |                    | £34.08                         | 3                        |                        |                    |
| 11/15/22       Tim Patrick - Ragwort - reissue       823094         11/15/22       Hannah Hulme Hunter       823095         11/15/22       J Tuffley - Brill with Ukraine Expenses       823096         11/15/22       Website       823097 | £41.99<br>£30.00                     | )                                          |                   |                   |                                  |            |                                |                                      |      |                 | £41.99<br>£30.00                |                                     |                                          |                    | £240.00                        |                          |                        |                    |
| 11/15/22       Website       823097         11/15/22       Hannah Hulme Hunter Expenses       823098         11/27/22       Brill With Ukraine - Grant       823099         11/20/23       Aspire Grass Cutting       823000                | £550.00                              |                                            |                   |                   |                                  |            |                                |                                      |      |                 | £172.80                         |                                     |                                          | 10                 |                                |                          |                        |                    |
| 11/29/22 Aspire - Grass Cutting       822900         11/29/22 Rob Timms       822901         12/1/22 Interest       12/1/23 Prill Society Windmill repair                                                                                   | £128.00                              | £0.54                                      | 4                 |                   |                                  |            | £0.54                          |                                      |      |                 |                                 |                                     | £528.                                    | JU                 |                                |                          |                        |                    |
| 12/1/22 Brill Society - Windmill repair 12/1/22 Play Area 12/1/22 Deposit                                                                                                                                                                   | £19,988.42<br>£3,360.00<br>£2,190.98 |                                            |                   |                   |                                  |            |                                | £19,988.42<br>£3,360.00<br>£2,190.98 | 3    |                 |                                 |                                     |                                          |                    |                                |                          |                        |                    |
| 12/19/22 BT 12/20/22 Bucks Coucnil 12/2/22 Owlsworth -Windmill Sails 822902                                                                                                                                                                 |                                      | )                                          |                   |                   |                                  |            |                                |                                      |      |                 |                                 |                                     |                                          |                    | £23,986.10                     |                          |                        |                    |
|                                                                                                                                                                                                                                             | £23,986.10<br>£1,319.07              |                                            |                   |                   |                                  |            |                                |                                      | 7/0/ |                 | 723                             |                                     |                                          | £540.00            | £23,986.10                     |                          |                        | <u></u>            |