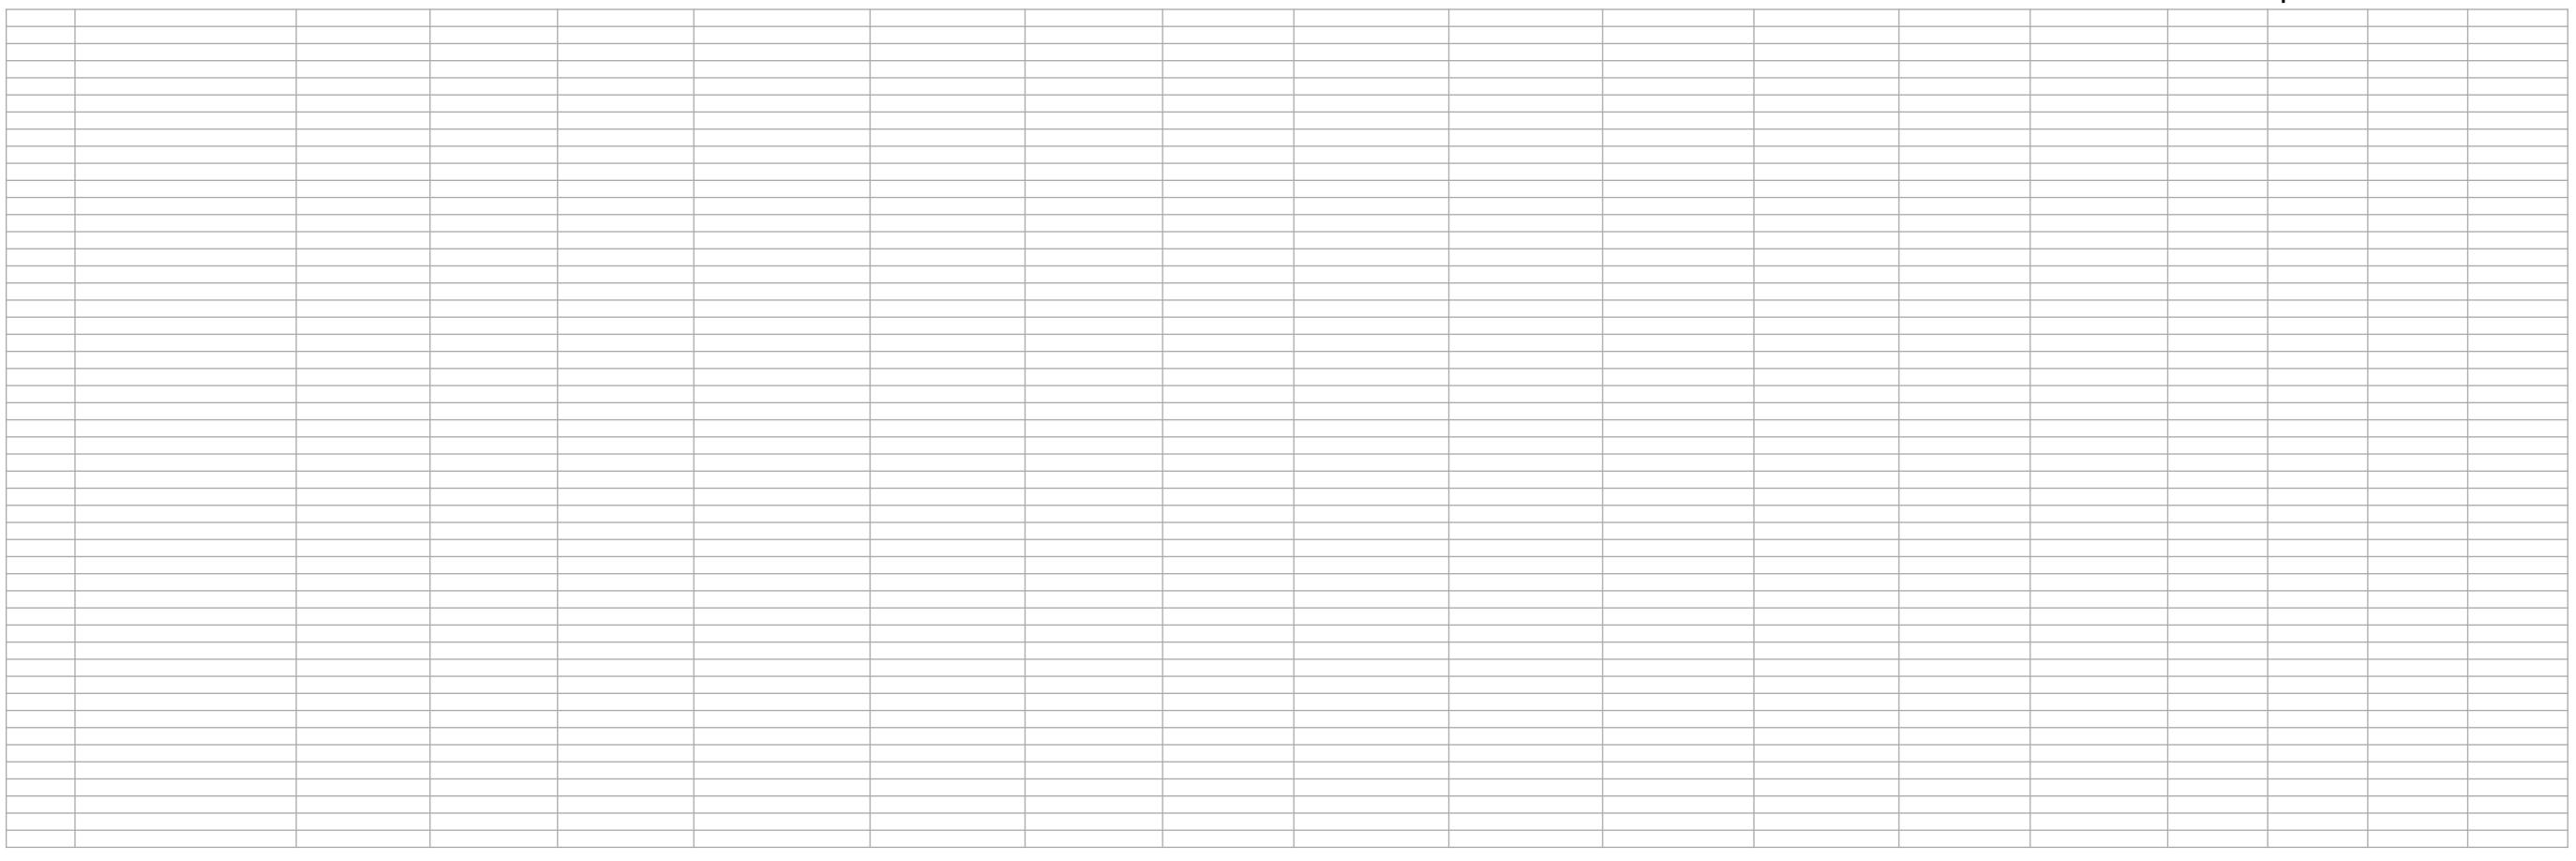

|                                                                                                                                                                                                                                             |                                      |                                            |                   |                   |                                  |            |                                | <u>E</u>                             | xpe  | ndi             | ture                            |                                     |                                          |                    |                                |                          |                        |                    |
|---------------------------------------------------------------------------------------------------------------------------------------------------------------------------------------------------------------------------------------------|--------------------------------------|--------------------------------------------|-------------------|-------------------|----------------------------------|------------|--------------------------------|--------------------------------------|------|-----------------|---------------------------------|-------------------------------------|------------------------------------------|--------------------|--------------------------------|--------------------------|------------------------|--------------------|
| 2022/23 BRILL PARISH COUNCIL                                                                                                                                                                                                                |                                      |                                            |                   |                   |                                  |            |                                |                                      |      |                 |                                 |                                     |                                          |                    |                                |                          |                        |                    |
| 1st April balances Treasurer Savings Outstanding                                                                                                                                                                                            | 16,030.06<br>107,627.84              | 1                                          |                   |                   |                                  |            |                                |                                      |      |                 |                                 |                                     |                                          |                    |                                |                          |                        |                    |
| total                                                                                                                                                                                                                                       | £2,122.04<br>£121,535.86             |                                            | INCOME            |                   |                                  |            |                                |                                      |      | EXPENDITU       | JRE                             |                                     |                                          |                    |                                |                          |                        |                    |
|                                                                                                                                                                                                                                             |                                      |                                            |                   |                   |                                  |            |                                |                                      |      |                 |                                 |                                     |                                          |                    |                                |                          |                        |                    |
|                                                                                                                                                                                                                                             |                                      |                                            |                   |                   |                                  |            |                                |                                      |      |                 |                                 | Subscriptio<br>ns - BALC,<br>SLCC,  | Grass Legal fees Cutting & Data Gardeing | Trees Worl         |                                |                          |                        |                    |
| date description Cheque Number                                                                                                                                                                                                              | Treasurer's<br>a/c                   | Savings a/c                                | 4                 | Devolved Services | Grants/<br>Donations             | VAT        | Interest -<br>Savings<br>£0.91 | Play Area Receipts misc              | RPA  | Clerk<br>salary | HMRC PAYE Clerk / Clir expenses | BPFA, OSS, Election Costs Insurance | & Data Protectio Maintena n/ICO ce       | / / // n Maintenan | BVCH Common Windmill The Walks | Mower<br>Maintenan<br>ce | Jubilee Internal Audit | l Externa<br>Audit |
| 4/3/22 Play Area - Race Night 4/6/22 Play Area - Race Night Donation                                                                                                                                                                        |                                      | £797.68<br>£10.00                          | 8                 |                   |                                  |            | £0.91                          | £797.68<br>£10.00                    |      |                 |                                 |                                     |                                          |                    |                                |                          |                        |                    |
| 4/9/22 Play Area - Silent Auction 4/9/22 Play Area - Race Night 4/9/22 Play Area - JG Donation                                                                                                                                              |                                      | £200.00<br>£722.57<br>£48.30               | 7                 |                   |                                  |            |                                | £200.00<br>£722.57<br>£48.30         |      |                 |                                 |                                     |                                          |                    |                                |                          |                        |                    |
| 4/12/22 Bucks Council - Precept 1st Payment 4/12/22 Bucks CC - Devolved Services 4/12/22 Play Area - PG Silent                                                                                                                              |                                      | £1,721.36<br>£110.00                       | 0                 | £1,721.36         |                                  |            |                                | £110.00                              |      |                 |                                 |                                     |                                          |                    |                                |                          |                        |                    |
| 4/19/22       Bucks Community Board - Play Area         4/12/22       BVCH - Settlement       22715         4/13/22       Aspire - Grass Cutting       22716                                                                                | £528.00                              | £10,000.00                                 | 0                 |                   |                                  |            |                                | £10,000.00                           |      |                 |                                 |                                     | £2,295.00<br>£528.                       | 00                 |                                |                          |                        |                    |
| 4/13/22 J Tuffley - New Laminator 27718 4/13/22 BVCH - Quarterly Payment 27719                                                                                                                                                              | £39.60<br>£600.00                    | 1                                          |                   |                   |                                  |            |                                |                                      |      |                 | £39.60                          |                                     |                                          |                    | £600.00                        |                          |                        |                    |
| 4/13/22       H Hulme Hunter - Printer Expenses       27720         4/13/22       MP Printers       27722         4/13/22       B Damerell - Clerk Salary       27723                                                                       | £119.00                              |                                            |                   |                   |                                  |            |                                |                                      |      | £535.60         | £281.95                         |                                     |                                          |                    |                                |                          | £119.00                |                    |
| 4/13/22       HMRC - PAYE       27724         4/13/22       H Hulme Hunter - Jubilee Expenses       27725         4/25/22       R Timms - Maintenance in the Village - Mar/ Apr       27726                                                 | £126.40<br>£160.00                   | )                                          |                   |                   |                                  |            |                                |                                      |      |                 | £126.40<br>£160.00              |                                     |                                          |                    |                                |                          |                        |                    |
| 4/25/22 BALC - Subs 27727 4/25/22 Brill Memorial Hall - Fire Alarm deposit 27728 4/25/22 Briants - Strimmer repair 27729                                                                                                                    | £186.96<br>£3,809.30                 | 6                                          |                   |                   |                                  |            |                                |                                      |      |                 |                                 | £186.96                             |                                          |                    |                                | CG2 75                   |                        |                    |
| 4/14/22 Npower - Utilities 4/14/22 Npower - Utilities                                                                                                                                                                                       | 103.73                               | £79.28<br>£17.49                           | 8                 |                   |                                  |            |                                |                                      |      |                 |                                 |                                     |                                          |                    |                                | £63.75                   |                        |                    |
| 4/19/22 BT - Phone / Internet 4/21/22 Bucks Council - Dog Bins 5/1/22 Interest                                                                                                                                                              |                                      | £57.76<br>£36.90<br>£8.89                  | 6<br>0<br>9       |                   |                                  |            | £8.89                          |                                      |      |                 |                                 |                                     |                                          |                    |                                |                          |                        |                    |
| 5/19/22 Playground - Race Sponsor (Hopcrofts) 5/19/22 Brill Festival Christmas tree Donations (Playground) 5/19/22 BMH - Falcon fire Alarms                                                                                                 | £50.00<br>£395.00<br>£6,348.83       | 3                                          |                   |                   |                                  |            |                                | £50.00<br>£395.00<br>£6,348.83       | 3    |                 |                                 |                                     |                                          |                    |                                |                          |                        |                    |
| 5/21/22 Playground - RN Alcohol 5/21/22 Playground - Silent Photo 5/17/22 Aspire - Grass Cutting 27730                                                                                                                                      |                                      | 1                                          |                   |                   |                                  |            |                                | £25.00<br>£33.50                     |      |                 |                                 |                                     | £528.                                    | 00                 |                                |                          |                        |                    |
| 5/17/22       R Damerell - Clerk Salary       27731         5/17/22       HMRC - PAYE       27732         VOID       27733                                                                                                                  | £126.40                              |                                            |                   |                   |                                  |            |                                |                                      |      | £535.60         | £126.40                         |                                     |                                          |                    |                                |                          |                        |                    |
| 5/17/22       Dropbox       27734         5/17/22       Oxford Oak surgery - Tree works in the Walks       27735         5/17/22       A Lewis - Jubilee Expenses       27736                                                               | £2,340.00                            |                                            |                   |                   |                                  |            |                                |                                      |      |                 |                                 |                                     |                                          | £2,340.00          |                                |                          | £100.00                |                    |
| VOID 27737 VOID 27738 5/19/22 BT - Phone / Internet DD                                                                                                                                                                                      |                                      | £57.70                                     | 6                 |                   |                                  |            |                                |                                      |      |                 |                                 |                                     |                                          |                    |                                |                          |                        |                    |
| 5/20/22 Bucks Council - Emptying Bins       DD         5/23/22 MP Printers       27739         5/23/22 R Timms - Maintenance in the Village - May       27740                                                                               |                                      | £27.40                                     |                   |                   |                                  |            |                                |                                      |      |                 |                                 |                                     |                                          |                    |                                |                          | £95.00                 | <del></del>        |
| 5/23/22 R Timms - Maintenance in the Village - May 27740 5/23/22 Weed & Feed 27741 6/1/22 Interest 6/4/22 Play Area                                                                                                                         |                                      |                                            |                   |                   |                                  |            | £12.24                         | £20.00                               |      |                 |                                 |                                     | £480.                                    | 00                 |                                |                          |                        |                    |
| 6/4/22 Play Area 6/16/22 FCC - MUGA Grant 6/27/22 Cheque - Community Fund 6/27/22 Cheque - Community Fund                                                                                                                                   |                                      | £20.00<br>£44,363.55<br>£263.00<br>£276.00 | 5                 |                   | £44,363.55<br>£263.00<br>£276.00 |            |                                |                                      |      |                 |                                 |                                     |                                          |                    |                                |                          |                        |                    |
| 6/20/22 BT - Phone / Internet<br>VOID 27742                                                                                                                                                                                                 |                                      | £57.76                                     | 6                 |                   | 1210.00                          |            |                                |                                      |      |                 |                                 |                                     |                                          |                    |                                |                          |                        |                    |
| 6/4/22 Bucks Council - Waste  VOID  6/6/22 Brill Society - S137 Grant (Windmill Maintenance)  6/6/23 H Hulme Hunter Jubilee Expenses                                                                                                        | £2,000.00                            | )                                          |                   |                   |                                  |            |                                |                                      |      |                 |                                 |                                     |                                          |                    |                                |                          | 0405.40                |                    |
| 6/6/22 H Hulme Hunter - Jubilee Expenses 27746 6/6/22 Falcon - Fire Alarms - BMH 22747 6/6/22 MUGA 22748                                                                                                                                    | £3,809.30<br>£76,303.26              | )                                          |                   |                   |                                  |            |                                |                                      |      |                 |                                 |                                     |                                          |                    |                                |                          | £105.49                |                    |
| VOID         823000           6/15/22 Alan Horton - Jubilee expenses         22721           6/22/22 BVCH         823001                                                                                                                    | £1,775.88<br>£600.00                 | I                                          |                   |                   |                                  |            |                                |                                      |      |                 |                                 |                                     |                                          |                    | £600.00                        |                          | £1,775.88              |                    |
| 6/22/22       S Frewin - Garage Hire       823002         6/22/22       Gordon Govier - Maintenance       823003         6/22/22       Rob Timms       823004                                                                               | £45.00<br>£150.00                    | )                                          |                   |                   |                                  |            |                                |                                      |      |                 |                                 |                                     |                                          |                    |                                |                          |                        |                    |
| 6/22/22       BALC - Common Training       823005         6/22/22       BBOWT - Common       823006         6/22/22       Discovery - Play Area equipment       823007                                                                      | £2,422.32<br>£41,666.40              | 2                                          | 1                 |                   |                                  |            |                                |                                      |      |                 |                                 | £70.00                              |                                          |                    | £2,422.32                      |                          |                        |                    |
| 6/22/22 Aspire - Grass Cutting       823008         6/22/22 R Damerell - Clerk Salary       823009         6/22/22 HMRC - PAYE       823010                                                                                                 | £667.10                              | 0                                          |                   |                   |                                  |            |                                |                                      |      | £667.10         | £160.40                         |                                     | £528.                                    | 00                 |                                |                          |                        |                    |
| 6/22/22       Tree Work - Playing Field - VOID       823011         6/22/22       Cllr Springs - Office Stationery       823012         6/24/22       A Horton - Jubilee expenses       823013                                              | £17.98                               | 3                                          |                   |                   |                                  |            |                                |                                      |      |                 | £17.98                          |                                     |                                          |                    |                                |                          | £96.86                 |                    |
| 6/27/22       Asgard - MUGA Storage       823014         6/27/22       RoSPA - Play Area Inspection       823015         6/27/22       Elaine Dickinson - Padlocks for the Walks       823016                                               | £942.00<br>£138.60                   | )                                          |                   |                   |                                  |            |                                |                                      |      |                 |                                 |                                     |                                          |                    | £25.00                         |                          |                        |                    |
| 6/30/22 Bridget Knight - Internal Audit 823017 7/1/22 Interest 7/2/22 MUGA Payment - Tennis Club                                                                                                                                            |                                      | 1                                          | 8                 |                   |                                  |            | £7.38                          | £1,000.00                            |      |                 |                                 |                                     |                                          |                    | 223.00                         | ,                        | £90.00                 | 1                  |
| 7/29/22 National Lottery - Play Area Grant 7/31/22 Interest 7/18/22 Npower - Utilities                                                                                                                                                      | £18.34                               | £34,722.00<br>£5.00                        | 0                 |                   | £34,722.00                       |            | £5.06                          | £1,000.00                            |      |                 |                                 |                                     |                                          |                    |                                |                          |                        |                    |
| 7/18/22 Npower - Utilities 7/18/22 Npower - Utilities                                                                                                                                                                                       | £19.05<br>£73.64                     | 5                                          |                   |                   |                                  |            |                                |                                      |      |                 |                                 |                                     |                                          |                    |                                |                          |                        |                    |
| 7/18/22 Npower - Utilities 7/19/22 BT - Phone / Internet 7/20/22 Bucks Council - Emptying Bins                                                                                                                                              | £83.88<br>£57.76<br>£28.22           | I                                          |                   |                   |                                  |            |                                |                                      |      |                 |                                 |                                     |                                          |                    |                                |                          |                        |                    |
| 7/19/22       Cllr Tuffley - Table Tennis bats & Balls       823018         7/19/22       VOID       823019         7/19/22       Amelia Branson - Jubilee       823020                                                                     | £326.07                              |                                            |                   |                   |                                  |            |                                |                                      |      |                 | £22.99                          |                                     |                                          |                    |                                |                          | £326.07                |                    |
| VOID         823021           7/19/22         Bucks Council - New Dog Bins         823022           7/19/22         VOID         823023                                                                                                     | £1,309.02                            |                                            |                   |                   |                                  |            |                                |                                      |      |                 |                                 |                                     |                                          |                    |                                |                          |                        |                    |
| 7/19/22       R Damerell - Clerk Salary       823024         7/19/22       HMRC - PAYE       823025         7/19/22       Cllr Tuffley - APM refreshments       823026                                                                      | £126.40<br>£15.50                    | )                                          |                   |                   |                                  |            |                                |                                      |      | £662.00         | £126.40<br>£15.50               |                                     |                                          |                    |                                |                          |                        |                    |
| VOID         823027           7/19/22         Rob Timms         823028           7/19/22         Brill Society - S137 Grant (Windmill Maintenance) 2021/2         823029                                                                    | £100.00<br>£2,000.00                 | )                                          |                   |                   |                                  |            |                                |                                      |      |                 |                                 |                                     |                                          |                    |                                |                          |                        |                    |
| 7/26/22       VOID       823030         7/26/22       Cheque reissue 823011 - Play Area Trees       823031         7/26/22       BALC - Village Green Training       823032                                                                 | £576.00                              | )                                          |                   |                   |                                  |            |                                |                                      |      |                 |                                 | £105.00                             |                                          | £576.00            |                                |                          |                        |                    |
| 8/3/22 Cheque Payment - UKPN 8/24/22 Brill CofE - MUGA 8/24/22 Brill Society - Windmill repair                                                                                                                                              | £10,000.00<br>£7,500.00              |                                            | 5                 |                   | £10,000.00                       | )          |                                | £220.05                              |      |                 |                                 |                                     |                                          |                    |                                |                          |                        |                    |
| 8/15/22         Npower - Utilities         DD           8/15/22         Npower - Utilities         DD           8/18/22         Bucks Council - Bins         DD                                                                             |                                      | £18.68<br>£71.64<br>£30.38                 | 5<br>4<br>8       |                   |                                  |            |                                |                                      |      |                 |                                 |                                     |                                          |                    |                                |                          |                        |                    |
| 8/19/22 BT       DD         VOID       823033         8/1/22 Earth Anchors - Noticeboards       823034                                                                                                                                      |                                      | £57.76                                     | 6                 |                   |                                  |            |                                |                                      |      |                 |                                 |                                     |                                          |                    |                                |                          |                        |                    |
| 8/4/22       Turtle Engineering - Defib Pads       823035         8/4/22       Colin Buggey - Walks expenses       823036         8/4/22       Open Spaces Membership       823037                                                          | £98.16                               |                                            |                   |                   |                                  |            |                                |                                      |      |                 |                                 | £45.00                              |                                          |                    |                                |                          |                        |                    |
| 8/5/22       Discovery - Play Area equipment       823038         8/5/22       SLCC Membership       823039         8/5/22       Owlford - Windmill repair       823040                                                                     | £37,773.60<br>£140.00                |                                            |                   |                   |                                  |            |                                |                                      |      |                 |                                 | £140.00                             |                                          |                    | £9,000.00                      |                          |                        |                    |
| 8/5/22       Ragwort removal       823041         8/8/22       G Govier - Noticeboard installation       823042         8/8/22       BMH - Hall Hire       823043                                                                           | VOID<br>£75.00                       |                                            |                   |                   |                                  |            |                                |                                      |      |                 |                                 |                                     |                                          |                    |                                |                          |                        |                    |
| 8/8/22       BMH - Hall Hire       823044         8/8/22       HMRC - PAYE 2021       823045         8/15/22       Clerk Salary       823046                                                                                                | £184.33<br>£647.60                   | 3                                          |                   |                   |                                  |            |                                |                                      |      | £535.60         | £647.60                         |                                     |                                          |                    |                                |                          |                        |                    |
| 8/15/22       HMRC PAYE       823047         8/22/22       R Timms - Bins / Noticeboard / New Dog bins       823048         9/1/22       Interest                                                                                           | £126.40                              | 1                                          | 3                 |                   |                                  |            | £5.73                          |                                      |      | . 55.00         | £126.40                         |                                     |                                          |                    |                                |                          |                        | <del></del>        |
| 9/9/22 Interest 9/9/22 HMRC - VAT Reclaim 9/20/22 Bucks Council - Precept 2nd Payment 9/30/22 Play Area grant - National Lottery                                                                                                            |                                      | £22,355.83                                 | 3<br>0 £23,087.50 |                   |                                  | £22,355.83 |                                | £31,478.00                           |      |                 |                                 |                                     |                                          |                    |                                |                          |                        |                    |
| 9/30/22 Play Area grant - National Lottery 9/20/22 BT - Phone / Internet 9/21/22 Bucks Council 9/3/22 BALC - Rights of Way Training 823050                                                                                                  | £70.00                               | £57.76<br>£28.22                           | 6                 |                   |                                  |            |                                | , , , , , , , , , , , , , , , , , ,  |      |                 |                                 | £70.00                              |                                          |                    |                                |                          |                        |                    |
| 9/3/22 BALC - Rights of Way Training 823050 9/6/22 Aspire - Grass Cutting 823051 9/6/22 Oxford Oak surgery - Tree works in the Span Green 823052 9/6/22 Gordon Govier - Maintenance 823053                                                  | £528.00<br>£336.00                   | )                                          |                   |                   |                                  |            |                                |                                      |      |                 |                                 |                                     | £528.                                    | £336.00            |                                |                          |                        |                    |
| 9/6/22 Gordon Govier - Maintenance       823053         9/23/22 J Tuffley - Tree Map       823054         9/23/22 Hannah Hulme Hunter - Expenses       823055         9/23/22 Bucks Council - Dog Bin posts / brackets       823056         | £7.60<br>£46.99                      | 9                                          |                   |                   |                                  |            |                                |                                      |      |                 | £7.60<br>£46.99                 |                                     |                                          |                    |                                |                          |                        |                    |
| 9/23/22       Briants - New Stubs / posts       823057         9/23/22       R Damerell - Clerk Salary       823058                                                                                                                         | £114.01<br>£535.60                   | )                                          |                   |                   |                                  |            |                                |                                      |      | £535.60         | 0400.40                         |                                     |                                          |                    | £114.01                        |                          |                        |                    |
| 9/23/22 HMRC - PAYE 823059 VOID 823060 9/23/22 R Damerell - Stamps 823061                                                                                                                                                                   | £13.49                               |                                            |                   |                   |                                  |            |                                |                                      |      |                 | £126.40<br>£13.49               |                                     |                                          |                    |                                |                          |                        |                    |
| 9/23/22 HMRC - Clerk PAYE 823062 9/28/22 BVCH - Quarterly Payment 823063 10/1/22 Interest                                                                                                                                                   |                                      | £6.19                                      |                   |                   |                                  |            | £6.19                          |                                      |      |                 | £270.10                         |                                     |                                          |                    | £600.00                        |                          |                        |                    |
| 10/19/22         BT - Phone / Internet         DD           10/19/22         Bucks Council - Bins         DD           10/4/22         Rob Timms - Posts, stobbs, padlocks         823064                                                   |                                      | £57.76<br>£28.22                           |                   |                   |                                  |            |                                |                                      |      |                 |                                 |                                     |                                          |                    | £272.84                        |                          |                        |                    |
| 10/4/22       Gordon Govier - Posts on Common       823065         10/4/22       AJG - Liability Insurance       823066         10/4/22       PKF Littlejohn - External Audit       823067                                                  | £2,580.83<br>£360.00                 | )                                          |                   |                   |                                  |            |                                |                                      |      |                 |                                 | £2,580.8                            |                                          |                    | £90.00                         |                          |                        | £360.              |
| 10/4/22       Aspire - Grass Cutting       823068         10/4/22       VOID       823069         10/4/22       LERC       823070                                                                                                           | £63.60                               | )                                          |                   |                   |                                  |            |                                |                                      |      |                 |                                 |                                     | £528.                                    | JU                 | £63.60                         |                          |                        |                    |
| 10/4/22       Tracmaster - Commander Mower service / repair       823071         10/4/22       BMH - Hire       823072         10/5/22       MP Printers       823073                                                                       | £33.00                               | 3                                          |                   |                   |                                  |            |                                |                                      |      |                 |                                 |                                     |                                          |                    |                                | £479.57                  |                        |                    |
| 10/5/22       Hannah Hulme Hunter - Kings of Brill       823074         10/5/22       Rob Timms - Storage Hut       823075         10/5/22       Gordon Govier - Storage Unit       823076                                                  | £195.00<br>£60.00                    | )                                          |                   |                   |                                  |            |                                |                                      |      |                 | £18.00                          |                                     |                                          |                    |                                |                          |                        |                    |
| 10/18/22       R Damerell - Clerk Salary       823077         10/18/22       HMRC PAYE       823078         10/18/22       BMH - New Oven       823079                                                                                      | £756.04<br>£181.80<br>£2,629.17      | )                                          |                   |                   |                                  |            |                                |                                      |      | £756.04         | £181.80                         |                                     |                                          |                    |                                |                          |                        |                    |
| 10/18/22       Open Spaces VG training       823080         10/18/22       Discovery - Play Area equipment       823081         10/18/22       Briants       823082                                                                         | £225.00<br>£18,886.80<br>£55.58      | 1                                          |                   |                   |                                  |            |                                |                                      |      |                 |                                 | £225.00                             |                                          |                    | £55.58                         |                          |                        |                    |
| 10/18/22       R Damerell - Lyreco printer paper       823083         10/18/22       Aspire - Grass Cutting       823084         VOID       823085                                                                                          | £33.06<br>£528.00                    | 6                                          |                   |                   |                                  |            |                                |                                      |      |                 | £33.06                          |                                     | £528.                                    | 00                 |                                |                          |                        |                    |
| 10/27/22       Discovery - Play Area equipment       823086         10/27/22       Discovery - Play Area equipment       823087         11/1/22       Interest                                                                              | £20,833.20                           | £18.02                                     |                   |                   |                                  |            | £18.02                         |                                      |      |                 |                                 |                                     |                                          |                    |                                |                          |                        |                    |
| 11/25/22 Grant 11/7/22 Npower - Utilities 11/7/22 Npower - Utilities                                                                                                                                                                        |                                      | £14,800.00<br>£55.82<br>£194.49            | 0<br>2<br>9       |                   | £14,800.00                       |            |                                |                                      |      |                 |                                 |                                     |                                          |                    |                                |                          |                        | <del></del>        |
| 11/1/22   Npower - Otilities                                                                                                                                                                                                                | £528.00                              | £30.38<br>£57.70                           | 8                 |                   |                                  |            |                                |                                      |      |                 |                                 |                                     | CECO                                     | 00                 |                                |                          |                        |                    |
| 11/15/22       MP Printers       832089         11/15/22       RBL - Wreath       823090                                                                                                                                                    | £42.00<br>£20.00                     |                                            |                   |                   |                                  |            |                                |                                      |      | רקבי -          |                                 |                                     | £528.                                    |                    |                                |                          |                        |                    |
| 11/15/22       Clerk Salary       823091         11/15/22       HMRC PAYE       823092         11/15/22       Colin Buggey - Walks expenses - Re-issue       823093         11/15/22       Tim Patrick Pagwort reissue       823094         | £181.80<br>£34.08                    | 3                                          |                   |                   |                                  |            |                                |                                      |      | £756.04         | £181.80                         |                                     |                                          |                    | £34.08                         | 3                        |                        |                    |
| 11/15/22       Tim Patrick - Ragwort - reissue       823094         11/15/22       Hannah Hulme Hunter       823095         11/15/22       J Tuffley - Brill with Ukraine Expenses       823096         11/15/22       Website       823097 | £41.99<br>£30.00                     | )                                          |                   |                   |                                  |            |                                |                                      |      |                 | £41.99<br>£30.00                |                                     |                                          |                    | £240.00                        |                          |                        |                    |
| 11/15/22       Website       823097         11/15/22       Hannah Hulme Hunter Expenses       823098         11/27/22       Brill With Ukraine - Grant       823099         11/20/23       Aspire Grass Cutting       823000                | £550.00                              |                                            |                   |                   |                                  |            |                                |                                      |      |                 | £172.80                         |                                     |                                          | 10                 |                                |                          |                        |                    |
| 11/29/22 Aspire - Grass Cutting       822900         11/29/22 Rob Timms       822901         12/1/22 Interest       12/1/23 Prill Society Windmill repair                                                                                   | £128.00                              | £0.54                                      | 4                 |                   |                                  |            | £0.54                          |                                      |      |                 |                                 |                                     | £528.                                    | JU                 |                                |                          |                        |                    |
| 12/1/22 Brill Society - Windmill repair 12/1/22 Play Area 12/1/22 Deposit                                                                                                                                                                   | £19,988.42<br>£3,360.00<br>£2,190.98 |                                            |                   |                   |                                  |            |                                | £19,988.42<br>£3,360.00<br>£2,190.98 | 3    |                 |                                 |                                     |                                          |                    |                                |                          |                        |                    |
| 12/19/22 BT 12/20/22 Bucks Coucnil 12/2/22 Owlsworth -Windmill Sails 822902                                                                                                                                                                 |                                      | )                                          |                   |                   |                                  |            |                                |                                      |      |                 |                                 |                                     |                                          |                    | £23,986.10                     |                          |                        |                    |
|                                                                                                                                                                                                                                             | £23,986.10<br>£1,319.07              |                                            |                   |                   |                                  |            |                                |                                      | 7/0/ |                 | 723                             |                                     |                                          | £540.00            | £23,986.10                     |                          |                        | <u></u>            |