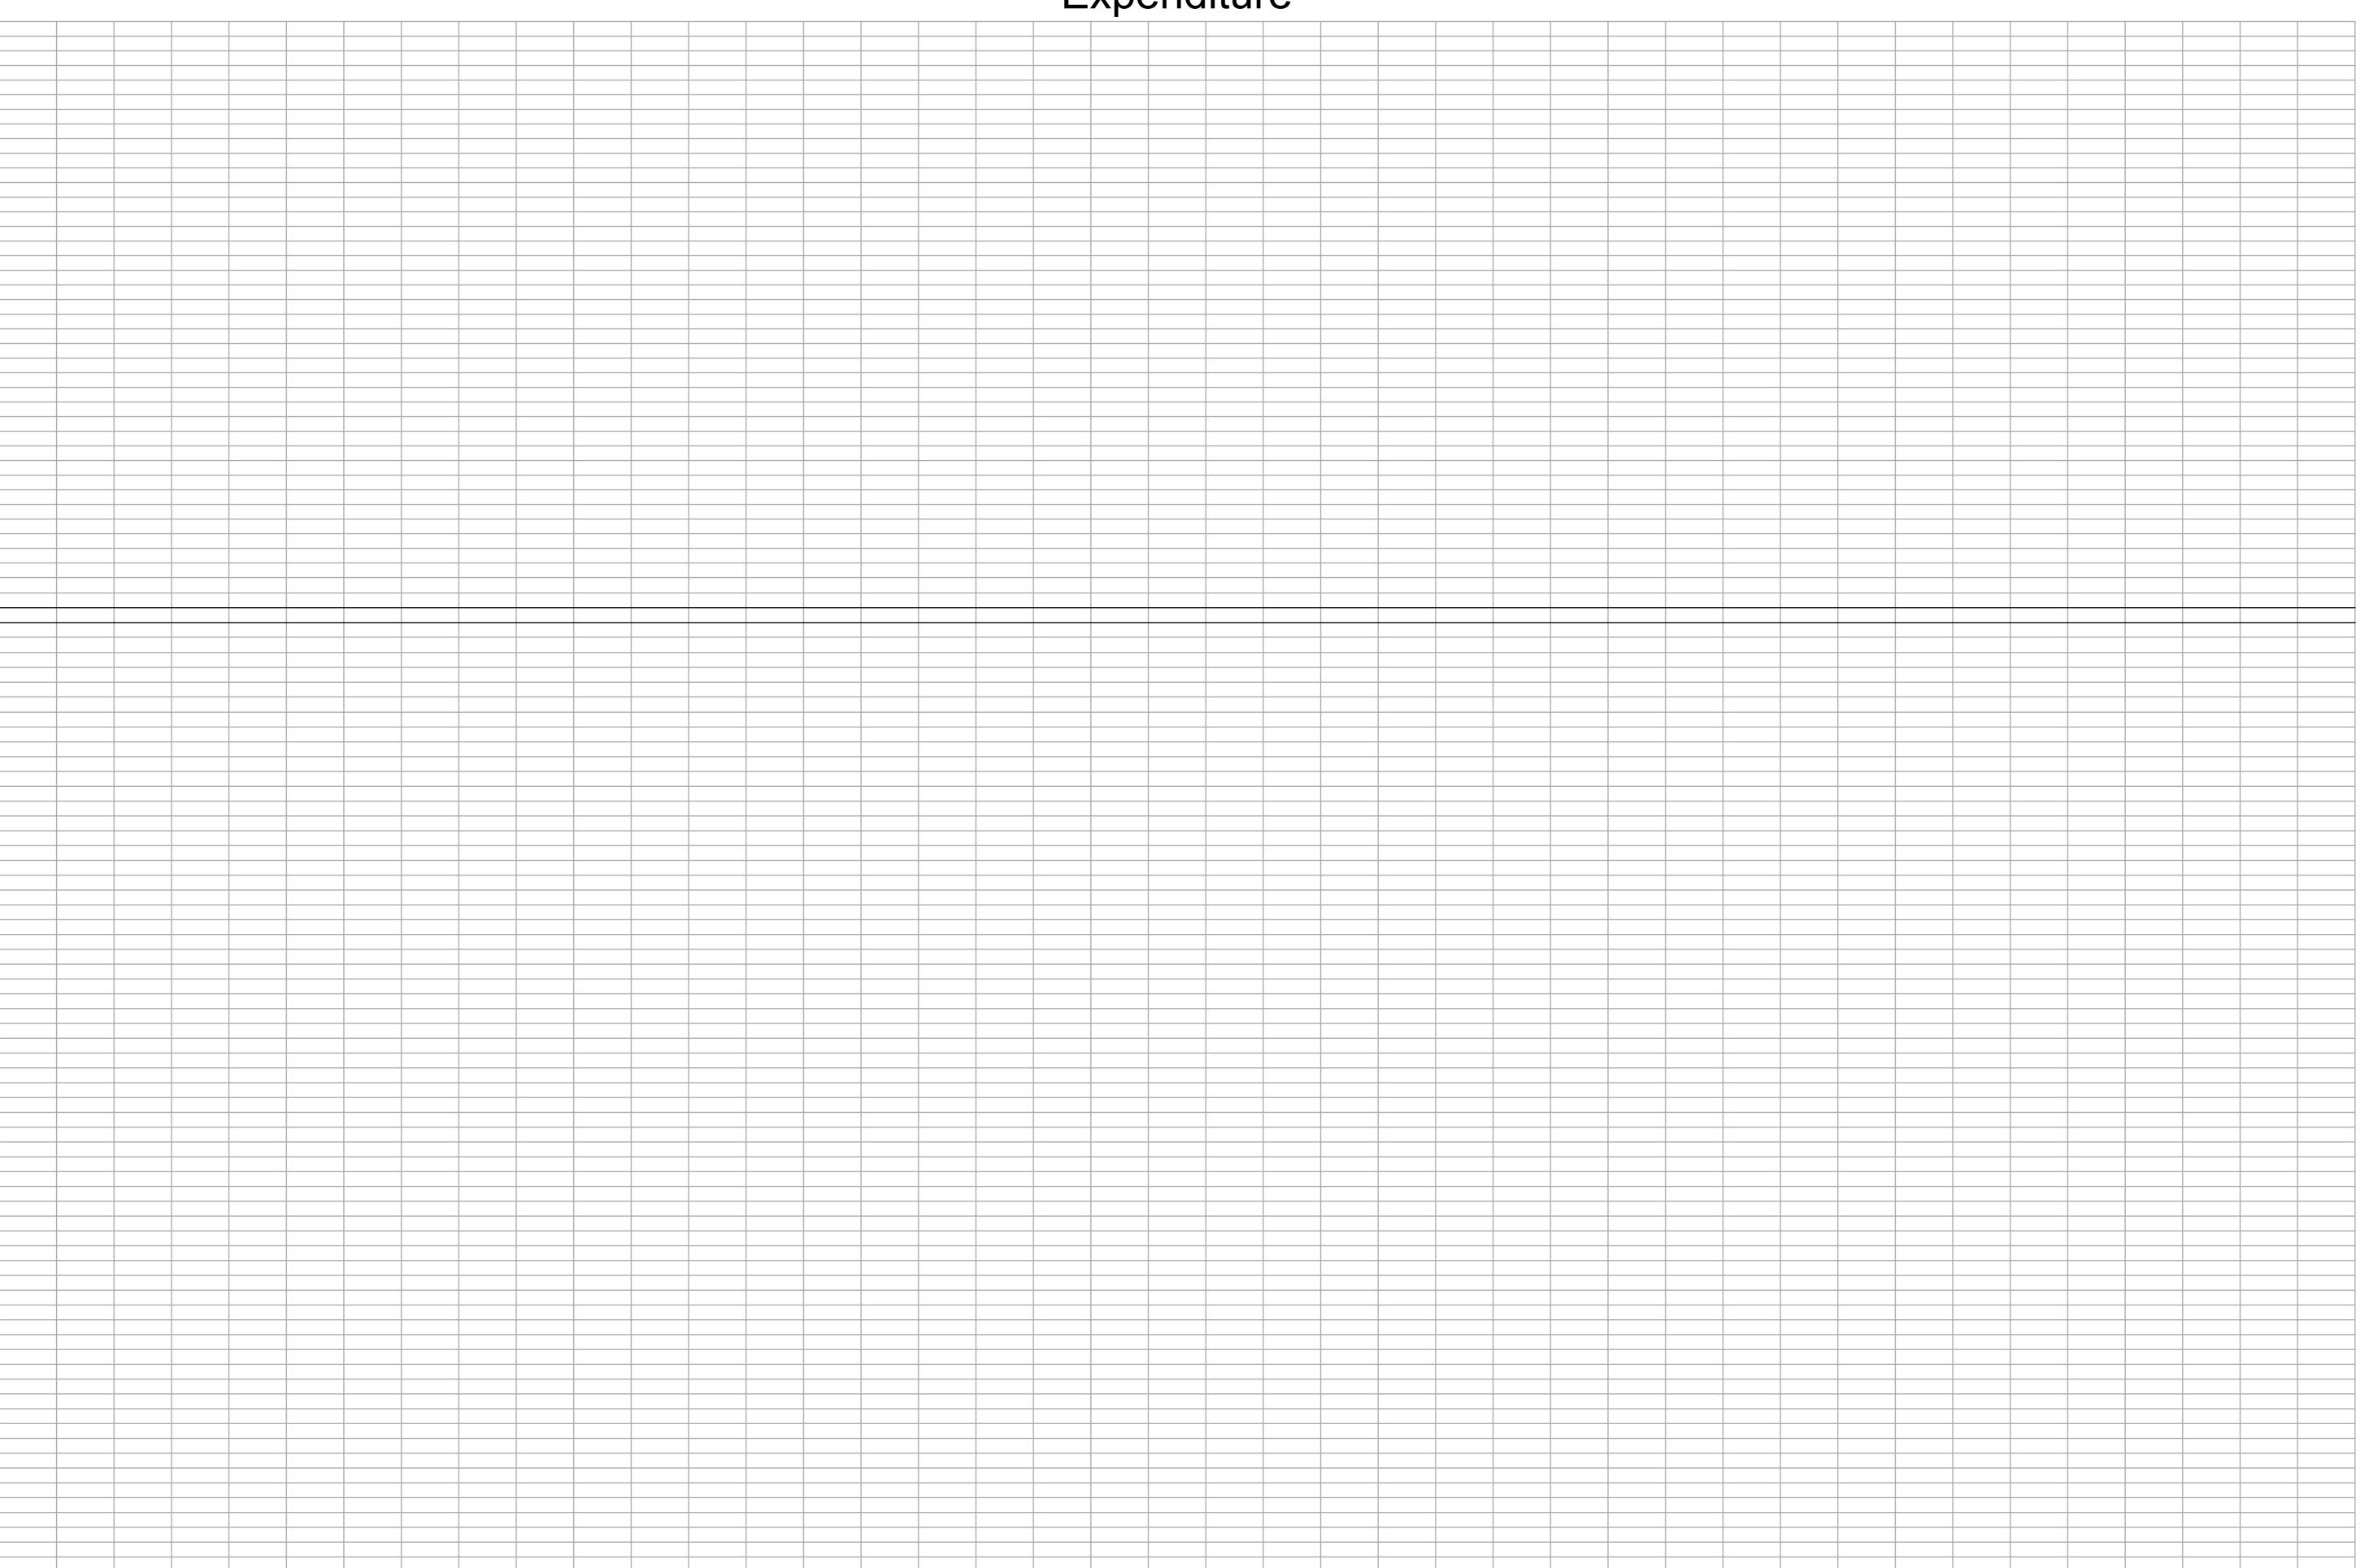

|                                                                                                                                                                                                                                             |                                      |                                            |                   |                   |                                  |            |                                | <u>E</u>                             | xpe  | ndi             | ture                            |                                     |                                          |                    |                                |                          |                        |                    |
|---------------------------------------------------------------------------------------------------------------------------------------------------------------------------------------------------------------------------------------------|--------------------------------------|--------------------------------------------|-------------------|-------------------|----------------------------------|------------|--------------------------------|--------------------------------------|------|-----------------|---------------------------------|-------------------------------------|------------------------------------------|--------------------|--------------------------------|--------------------------|------------------------|--------------------|
| 2022/23 BRILL PARISH COUNCIL                                                                                                                                                                                                                |                                      |                                            |                   |                   |                                  |            |                                |                                      |      |                 |                                 |                                     |                                          |                    |                                |                          |                        |                    |
| 1st April balances Treasurer Savings Outstanding                                                                                                                                                                                            | 16,030.06<br>107,627.84              | 1                                          |                   |                   |                                  |            |                                |                                      |      |                 |                                 |                                     |                                          |                    |                                |                          |                        |                    |
| total                                                                                                                                                                                                                                       | £2,122.04<br>£121,535.86             |                                            | INCOME            |                   |                                  |            |                                |                                      |      | EXPENDITU       | JRE                             |                                     |                                          |                    |                                |                          |                        |                    |
|                                                                                                                                                                                                                                             |                                      |                                            |                   |                   |                                  |            |                                |                                      |      |                 |                                 |                                     |                                          |                    |                                |                          |                        |                    |
|                                                                                                                                                                                                                                             |                                      |                                            |                   |                   |                                  |            |                                |                                      |      |                 |                                 | Subscriptio<br>ns - BALC,<br>SLCC,  | Grass Legal fees Cutting & Data Gardeing | Trees Worl         |                                |                          |                        |                    |
| date description Cheque Number                                                                                                                                                                                                              | Treasurer's<br>a/c                   | Savings a/c                                | 4                 | Devolved Services | Grants/<br>Donations             | VAT        | Interest -<br>Savings<br>£0.91 | Play Area Receipts misc              | RPA  | Clerk<br>salary | HMRC PAYE Clerk / Clir expenses | BPFA, OSS, Election Costs Insurance | & Data Protectio Maintena n/ICO ce       | / / // n Maintenan | BVCH Common Windmill The Walks | Mower<br>Maintenan<br>ce | Jubilee Internal Audit | l Externa<br>Audit |
| 4/3/22 Play Area - Race Night 4/6/22 Play Area - Race Night Donation                                                                                                                                                                        |                                      | £797.68<br>£10.00                          | 8                 |                   |                                  |            | £0.91                          | £797.68<br>£10.00                    |      |                 |                                 |                                     |                                          |                    |                                |                          |                        |                    |
| 4/9/22 Play Area - Silent Auction 4/9/22 Play Area - Race Night 4/9/22 Play Area - JG Donation                                                                                                                                              |                                      | £200.00<br>£722.57<br>£48.30               | 7                 |                   |                                  |            |                                | £200.00<br>£722.57<br>£48.30         |      |                 |                                 |                                     |                                          |                    |                                |                          |                        |                    |
| 4/12/22 Bucks Council - Precept 1st Payment 4/12/22 Bucks CC - Devolved Services 4/12/22 Play Area - PG Silent                                                                                                                              |                                      | £1,721.36<br>£110.00                       | 0                 | £1,721.36         |                                  |            |                                | £110.00                              |      |                 |                                 |                                     |                                          |                    |                                |                          |                        |                    |
| 4/19/22       Bucks Community Board - Play Area         4/12/22       BVCH - Settlement       22715         4/13/22       Aspire - Grass Cutting       22716                                                                                | £528.00                              | £10,000.00                                 | 0                 |                   |                                  |            |                                | £10,000.00                           |      |                 |                                 |                                     | £2,295.00<br>£528.                       | 00                 |                                |                          |                        |                    |
| 4/13/22 J Tuffley - New Laminator 27718 4/13/22 BVCH - Quarterly Payment 27719                                                                                                                                                              | £39.60<br>£600.00                    | 1                                          |                   |                   |                                  |            |                                |                                      |      |                 | £39.60                          |                                     |                                          |                    | £600.00                        |                          |                        |                    |
| 4/13/22       H Hulme Hunter - Printer Expenses       27720         4/13/22       MP Printers       27722         4/13/22       B Damerell - Clerk Salary       27723                                                                       | £119.00                              |                                            |                   |                   |                                  |            |                                |                                      |      | £535.60         | £281.95                         |                                     |                                          |                    |                                |                          | £119.00                |                    |
| 4/13/22       HMRC - PAYE       27724         4/13/22       H Hulme Hunter - Jubilee Expenses       27725         4/25/22       R Timms - Maintenance in the Village - Mar/ Apr       27726                                                 | £126.40<br>£160.00                   | )                                          |                   |                   |                                  |            |                                |                                      |      |                 | £126.40<br>£160.00              |                                     |                                          |                    |                                |                          |                        |                    |
| 4/25/22 BALC - Subs 27727 4/25/22 Brill Memorial Hall - Fire Alarm deposit 27728 4/25/22 Briants - Strimmer repair 27729                                                                                                                    | £186.96<br>£3,809.30                 | 6                                          |                   |                   |                                  |            |                                |                                      |      |                 |                                 | £186.96                             |                                          |                    |                                | CG2 75                   |                        |                    |
| 4/14/22 Npower - Utilities 4/14/22 Npower - Utilities                                                                                                                                                                                       | 103.73                               | £79.28<br>£17.49                           | 8                 |                   |                                  |            |                                |                                      |      |                 |                                 |                                     |                                          |                    |                                | £63.75                   |                        |                    |
| 4/19/22 BT - Phone / Internet 4/21/22 Bucks Council - Dog Bins 5/1/22 Interest                                                                                                                                                              |                                      | £57.76<br>£36.90<br>£8.89                  | 6<br>0<br>9       |                   |                                  |            | £8.89                          |                                      |      |                 |                                 |                                     |                                          |                    |                                |                          |                        |                    |
| 5/19/22 Playground - Race Sponsor (Hopcrofts) 5/19/22 Brill Festival Christmas tree Donations (Playground) 5/19/22 BMH - Falcon fire Alarms                                                                                                 | £50.00<br>£395.00<br>£6,348.83       | 3                                          |                   |                   |                                  |            |                                | £50.00<br>£395.00<br>£6,348.83       | 3    |                 |                                 |                                     |                                          |                    |                                |                          |                        |                    |
| 5/21/22 Playground - RN Alcohol 5/21/22 Playground - Silent Photo 5/17/22 Aspire - Grass Cutting 27730                                                                                                                                      |                                      | 1                                          |                   |                   |                                  |            |                                | £25.00<br>£33.50                     |      |                 |                                 |                                     | £528.                                    | 00                 |                                |                          |                        |                    |
| 5/17/22       R Damerell - Clerk Salary       27731         5/17/22       HMRC - PAYE       27732         VOID       27733                                                                                                                  | £126.40                              |                                            |                   |                   |                                  |            |                                |                                      |      | £535.60         | £126.40                         |                                     |                                          |                    |                                |                          |                        |                    |
| 5/17/22       Dropbox       27734         5/17/22       Oxford Oak surgery - Tree works in the Walks       27735         5/17/22       A Lewis - Jubilee Expenses       27736                                                               | £2,340.00                            |                                            |                   |                   |                                  |            |                                |                                      |      |                 |                                 |                                     |                                          | £2,340.00          |                                |                          | £100.00                |                    |
| VOID 27737 VOID 27738 5/19/22 BT - Phone / Internet DD                                                                                                                                                                                      |                                      | £57.70                                     | 6                 |                   |                                  |            |                                |                                      |      |                 |                                 |                                     |                                          |                    |                                |                          |                        |                    |
| 5/20/22 Bucks Council - Emptying Bins       DD         5/23/22 MP Printers       27739         5/23/22 R Timms - Maintenance in the Village - May       27740                                                                               |                                      | £27.40                                     |                   |                   |                                  |            |                                |                                      |      |                 |                                 |                                     |                                          |                    |                                |                          | £95.00                 | <del></del>        |
| 5/23/22 R Timms - Maintenance in the Village - May 27740 5/23/22 Weed & Feed 27741 6/1/22 Interest 6/4/22 Play Area                                                                                                                         |                                      |                                            |                   |                   |                                  |            | £12.24                         | £20.00                               |      |                 |                                 |                                     | £480.                                    | 00                 |                                |                          |                        |                    |
| 6/4/22 Play Area 6/16/22 FCC - MUGA Grant 6/27/22 Cheque - Community Fund 6/27/22 Cheque - Community Fund                                                                                                                                   |                                      | £20.00<br>£44,363.55<br>£263.00<br>£276.00 | 5                 |                   | £44,363.55<br>£263.00<br>£276.00 |            |                                |                                      |      |                 |                                 |                                     |                                          |                    |                                |                          |                        |                    |
| 6/20/22 BT - Phone / Internet<br>VOID 27742                                                                                                                                                                                                 |                                      | £57.76                                     | 6                 |                   | 1210.00                          |            |                                |                                      |      |                 |                                 |                                     |                                          |                    |                                |                          |                        |                    |
| 6/4/22 Bucks Council - Waste  VOID  6/6/22 Brill Society - S137 Grant (Windmill Maintenance)  6/6/23 H Hulme Hunter Jubilee Expenses                                                                                                        | £2,000.00                            | )                                          |                   |                   |                                  |            |                                |                                      |      |                 |                                 |                                     |                                          |                    |                                |                          | 0405.40                |                    |
| 6/6/22 H Hulme Hunter - Jubilee Expenses 27746 6/6/22 Falcon - Fire Alarms - BMH 22747 6/6/22 MUGA 22748                                                                                                                                    | £3,809.30<br>£76,303.26              | )                                          |                   |                   |                                  |            |                                |                                      |      |                 |                                 |                                     |                                          |                    |                                |                          | £105.49                |                    |
| VOID         823000           6/15/22 Alan Horton - Jubilee expenses         22721           6/22/22 BVCH         823001                                                                                                                    | £1,775.88<br>£600.00                 | I                                          |                   |                   |                                  |            |                                |                                      |      |                 |                                 |                                     |                                          |                    | £600.00                        |                          | £1,775.88              |                    |
| 6/22/22       S Frewin - Garage Hire       823002         6/22/22       Gordon Govier - Maintenance       823003         6/22/22       Rob Timms       823004                                                                               | £45.00<br>£150.00                    | )                                          |                   |                   |                                  |            |                                |                                      |      |                 |                                 |                                     |                                          |                    |                                |                          |                        |                    |
| 6/22/22       BALC - Common Training       823005         6/22/22       BBOWT - Common       823006         6/22/22       Discovery - Play Area equipment       823007                                                                      | £2,422.32<br>£41,666.40              | 2                                          | 1                 |                   |                                  |            |                                |                                      |      |                 |                                 | £70.00                              |                                          |                    | £2,422.32                      |                          |                        |                    |
| 6/22/22 Aspire - Grass Cutting       823008         6/22/22 R Damerell - Clerk Salary       823009         6/22/22 HMRC - PAYE       823010                                                                                                 | £667.10                              | 0                                          |                   |                   |                                  |            |                                |                                      |      | £667.10         | £160.40                         |                                     | £528.                                    | 00                 |                                |                          |                        |                    |
| 6/22/22       Tree Work - Playing Field - VOID       823011         6/22/22       Cllr Springs - Office Stationery       823012         6/24/22       A Horton - Jubilee expenses       823013                                              | £17.98                               | 3                                          |                   |                   |                                  |            |                                |                                      |      |                 | £17.98                          |                                     |                                          |                    |                                |                          | £96.86                 |                    |
| 6/27/22       Asgard - MUGA Storage       823014         6/27/22       RoSPA - Play Area Inspection       823015         6/27/22       Elaine Dickinson - Padlocks for the Walks       823016                                               | £942.00<br>£138.60                   | )                                          |                   |                   |                                  |            |                                |                                      |      |                 |                                 |                                     |                                          |                    | £25.00                         |                          |                        |                    |
| 6/30/22 Bridget Knight - Internal Audit 823017 7/1/22 Interest 7/2/22 MUGA Payment - Tennis Club                                                                                                                                            |                                      | 1                                          | 8                 |                   |                                  |            | £7.38                          | £1,000.00                            |      |                 |                                 |                                     |                                          |                    | 223.00                         | ,                        | £90.00                 | 1                  |
| 7/29/22 National Lottery - Play Area Grant 7/31/22 Interest 7/18/22 Npower - Utilities                                                                                                                                                      | £18.34                               | £34,722.00<br>£5.00                        | 0                 |                   | £34,722.00                       |            | £5.06                          | £1,000.00                            |      |                 |                                 |                                     |                                          |                    |                                |                          |                        |                    |
| 7/18/22 Npower - Utilities 7/18/22 Npower - Utilities                                                                                                                                                                                       | £19.05<br>£73.64                     | 5                                          |                   |                   |                                  |            |                                |                                      |      |                 |                                 |                                     |                                          |                    |                                |                          |                        |                    |
| 7/18/22 Npower - Utilities 7/19/22 BT - Phone / Internet 7/20/22 Bucks Council - Emptying Bins                                                                                                                                              | £83.88<br>£57.76<br>£28.22           | I                                          |                   |                   |                                  |            |                                |                                      |      |                 |                                 |                                     |                                          |                    |                                |                          |                        |                    |
| 7/19/22       Cllr Tuffley - Table Tennis bats & Balls       823018         7/19/22       VOID       823019         7/19/22       Amelia Branson - Jubilee       823020                                                                     | £326.07                              |                                            |                   |                   |                                  |            |                                |                                      |      |                 | £22.99                          |                                     |                                          |                    |                                |                          | £326.07                |                    |
| VOID         823021           7/19/22         Bucks Council - New Dog Bins         823022           7/19/22         VOID         823023                                                                                                     | £1,309.02                            |                                            |                   |                   |                                  |            |                                |                                      |      |                 |                                 |                                     |                                          |                    |                                |                          |                        |                    |
| 7/19/22       R Damerell - Clerk Salary       823024         7/19/22       HMRC - PAYE       823025         7/19/22       Cllr Tuffley - APM refreshments       823026                                                                      | £126.40<br>£15.50                    | )                                          |                   |                   |                                  |            |                                |                                      |      | £662.00         | £126.40<br>£15.50               |                                     |                                          |                    |                                |                          |                        |                    |
| VOID         823027           7/19/22         Rob Timms         823028           7/19/22         Brill Society - S137 Grant (Windmill Maintenance) 2021/2         823029                                                                    | £100.00<br>£2,000.00                 | )                                          |                   |                   |                                  |            |                                |                                      |      |                 |                                 |                                     |                                          |                    |                                |                          |                        |                    |
| 7/26/22       VOID       823030         7/26/22       Cheque reissue 823011 - Play Area Trees       823031         7/26/22       BALC - Village Green Training       823032                                                                 | £576.00                              | )                                          |                   |                   |                                  |            |                                |                                      |      |                 |                                 | £105.00                             |                                          | £576.00            |                                |                          |                        |                    |
| 8/3/22 Cheque Payment - UKPN 8/24/22 Brill CofE - MUGA 8/24/22 Brill Society - Windmill repair                                                                                                                                              | £10,000.00<br>£7,500.00              |                                            | 5                 |                   | £10,000.00                       | )          |                                | £220.05                              |      |                 |                                 |                                     |                                          |                    |                                |                          |                        |                    |
| 8/15/22         Npower - Utilities         DD           8/15/22         Npower - Utilities         DD           8/18/22         Bucks Council - Bins         DD                                                                             |                                      | £18.68<br>£71.64<br>£30.38                 | 5<br>4<br>8       |                   |                                  |            |                                |                                      |      |                 |                                 |                                     |                                          |                    |                                |                          |                        |                    |
| 8/19/22 BT       DD         VOID       823033         8/1/22 Earth Anchors - Noticeboards       823034                                                                                                                                      |                                      | £57.76                                     | 6                 |                   |                                  |            |                                |                                      |      |                 |                                 |                                     |                                          |                    |                                |                          |                        |                    |
| 8/4/22       Turtle Engineering - Defib Pads       823035         8/4/22       Colin Buggey - Walks expenses       823036         8/4/22       Open Spaces Membership       823037                                                          | £98.16                               |                                            |                   |                   |                                  |            |                                |                                      |      |                 |                                 | £45.00                              |                                          |                    |                                |                          |                        |                    |
| 8/5/22       Discovery - Play Area equipment       823038         8/5/22       SLCC Membership       823039         8/5/22       Owlford - Windmill repair       823040                                                                     | £37,773.60<br>£140.00                |                                            |                   |                   |                                  |            |                                |                                      |      |                 |                                 | £140.00                             |                                          |                    | £9,000.00                      |                          |                        |                    |
| 8/5/22       Ragwort removal       823041         8/8/22       G Govier - Noticeboard installation       823042         8/8/22       BMH - Hall Hire       823043                                                                           | VOID<br>£75.00                       |                                            |                   |                   |                                  |            |                                |                                      |      |                 |                                 |                                     |                                          |                    |                                |                          |                        |                    |
| 8/8/22       BMH - Hall Hire       823044         8/8/22       HMRC - PAYE 2021       823045         8/15/22       Clerk Salary       823046                                                                                                | £184.33<br>£647.60                   | 3                                          |                   |                   |                                  |            |                                |                                      |      | £535.60         | £647.60                         |                                     |                                          |                    |                                |                          |                        |                    |
| 8/15/22       HMRC PAYE       823047         8/22/22       R Timms - Bins / Noticeboard / New Dog bins       823048         9/1/22       Interest                                                                                           | £126.40                              | 1                                          | 3                 |                   |                                  |            | £5.73                          |                                      |      | . 55.00         | £126.40                         |                                     |                                          |                    |                                |                          |                        | <del></del>        |
| 9/9/22 Interest 9/9/22 HMRC - VAT Reclaim 9/20/22 Bucks Council - Precept 2nd Payment 9/30/22 Play Area grant - National Lottery                                                                                                            |                                      | £22,355.83                                 | 3<br>0 £23,087.50 |                   |                                  | £22,355.83 |                                | £31,478.00                           |      |                 |                                 |                                     |                                          |                    |                                |                          |                        |                    |
| 9/30/22 Play Area grant - National Lottery 9/20/22 BT - Phone / Internet 9/21/22 Bucks Council 9/3/22 BALC - Rights of Way Training 823050                                                                                                  | £70.00                               | £57.76<br>£28.22                           | 6                 |                   |                                  |            |                                | , , , , , , , , , , , , , , , , , ,  |      |                 |                                 | £70.00                              |                                          |                    |                                |                          |                        |                    |
| 9/3/22 BALC - Rights of Way Training 823050 9/6/22 Aspire - Grass Cutting 823051 9/6/22 Oxford Oak surgery - Tree works in the Span Green 823052 9/6/22 Gordon Govier - Maintenance 823053                                                  | £528.00<br>£336.00                   | )                                          |                   |                   |                                  |            |                                |                                      |      |                 |                                 |                                     | £528.                                    | £336.00            |                                |                          |                        |                    |
| 9/6/22 Gordon Govier - Maintenance       823053         9/23/22 J Tuffley - Tree Map       823054         9/23/22 Hannah Hulme Hunter - Expenses       823055         9/23/22 Bucks Council - Dog Bin posts / brackets       823056         | £7.60<br>£46.99                      | 9                                          |                   |                   |                                  |            |                                |                                      |      |                 | £7.60<br>£46.99                 |                                     |                                          |                    |                                |                          |                        |                    |
| 9/23/22       Briants - New Stubs / posts       823057         9/23/22       R Damerell - Clerk Salary       823058                                                                                                                         | £114.01<br>£535.60                   | )                                          |                   |                   |                                  |            |                                |                                      |      | £535.60         | 0400.40                         |                                     |                                          |                    | £114.01                        |                          |                        |                    |
| 9/23/22 HMRC - PAYE 823059 VOID 823060 9/23/22 R Damerell - Stamps 823061                                                                                                                                                                   | £13.49                               |                                            |                   |                   |                                  |            |                                |                                      |      |                 | £126.40<br>£13.49               |                                     |                                          |                    |                                |                          |                        |                    |
| 9/23/22 HMRC - Clerk PAYE 823062 9/28/22 BVCH - Quarterly Payment 823063 10/1/22 Interest                                                                                                                                                   |                                      | £6.19                                      |                   |                   |                                  |            | £6.19                          |                                      |      |                 | £270.10                         |                                     |                                          |                    | £600.00                        |                          |                        |                    |
| 10/19/22         BT - Phone / Internet         DD           10/19/22         Bucks Council - Bins         DD           10/4/22         Rob Timms - Posts, stobbs, padlocks         823064                                                   |                                      | £57.76<br>£28.22                           |                   |                   |                                  |            |                                |                                      |      |                 |                                 |                                     |                                          |                    | £272.84                        |                          |                        |                    |
| 10/4/22       Gordon Govier - Posts on Common       823065         10/4/22       AJG - Liability Insurance       823066         10/4/22       PKF Littlejohn - External Audit       823067                                                  | £2,580.83<br>£360.00                 | )                                          |                   |                   |                                  |            |                                |                                      |      |                 |                                 | £2,580.8                            |                                          |                    | £90.00                         |                          |                        | £360.              |
| 10/4/22       Aspire - Grass Cutting       823068         10/4/22       VOID       823069         10/4/22       LERC       823070                                                                                                           | £63.60                               | )                                          |                   |                   |                                  |            |                                |                                      |      |                 |                                 |                                     | £528.                                    | JU                 | £63.60                         |                          |                        |                    |
| 10/4/22       Tracmaster - Commander Mower service / repair       823071         10/4/22       BMH - Hire       823072         10/5/22       MP Printers       823073                                                                       | £33.00                               | 3                                          |                   |                   |                                  |            |                                |                                      |      |                 |                                 |                                     |                                          |                    |                                | £479.57                  |                        |                    |
| 10/5/22       Hannah Hulme Hunter - Kings of Brill       823074         10/5/22       Rob Timms - Storage Hut       823075         10/5/22       Gordon Govier - Storage Unit       823076                                                  | £195.00<br>£60.00                    | )                                          |                   |                   |                                  |            |                                |                                      |      |                 | £18.00                          |                                     |                                          |                    |                                |                          |                        |                    |
| 10/18/22       R Damerell - Clerk Salary       823077         10/18/22       HMRC PAYE       823078         10/18/22       BMH - New Oven       823079                                                                                      | £756.04<br>£181.80<br>£2,629.17      | )                                          |                   |                   |                                  |            |                                |                                      |      | £756.04         | £181.80                         |                                     |                                          |                    |                                |                          |                        |                    |
| 10/18/22       Open Spaces VG training       823080         10/18/22       Discovery - Play Area equipment       823081         10/18/22       Briants       823082                                                                         | £225.00<br>£18,886.80<br>£55.58      | 1                                          |                   |                   |                                  |            |                                |                                      |      |                 |                                 | £225.00                             |                                          |                    | £55.58                         |                          |                        |                    |
| 10/18/22       R Damerell - Lyreco printer paper       823083         10/18/22       Aspire - Grass Cutting       823084         VOID       823085                                                                                          | £33.06<br>£528.00                    | 6                                          |                   |                   |                                  |            |                                |                                      |      |                 | £33.06                          |                                     | £528.                                    | 00                 |                                |                          |                        |                    |
| 10/27/22       Discovery - Play Area equipment       823086         10/27/22       Discovery - Play Area equipment       823087         11/1/22       Interest                                                                              | £20,833.20                           | £18.02                                     |                   |                   |                                  |            | £18.02                         |                                      |      |                 |                                 |                                     |                                          |                    |                                |                          |                        |                    |
| 11/25/22 Grant 11/7/22 Npower - Utilities 11/7/22 Npower - Utilities                                                                                                                                                                        |                                      | £14,800.00<br>£55.82<br>£194.49            | 0<br>2<br>9       |                   | £14,800.00                       |            |                                |                                      |      |                 |                                 |                                     |                                          |                    |                                |                          |                        | <del></del>        |
| 11/1/22   Npower - Otilities                                                                                                                                                                                                                | £528.00                              | £30.38<br>£57.70                           | 8                 |                   |                                  |            |                                |                                      |      |                 |                                 |                                     | CECO                                     | 00                 |                                |                          |                        |                    |
| 11/15/22       MP Printers       832089         11/15/22       RBL - Wreath       823090                                                                                                                                                    | £42.00<br>£20.00                     |                                            |                   |                   |                                  |            |                                |                                      |      | רקבי -          |                                 |                                     | £528.                                    |                    |                                |                          |                        |                    |
| 11/15/22       Clerk Salary       823091         11/15/22       HMRC PAYE       823092         11/15/22       Colin Buggey - Walks expenses - Re-issue       823093         11/15/22       Tim Patrick Pagwort reissue       823094         | £181.80<br>£34.08                    | 3                                          |                   |                   |                                  |            |                                |                                      |      | £756.04         | £181.80                         |                                     |                                          |                    | £34.08                         | 3                        |                        |                    |
| 11/15/22       Tim Patrick - Ragwort - reissue       823094         11/15/22       Hannah Hulme Hunter       823095         11/15/22       J Tuffley - Brill with Ukraine Expenses       823096         11/15/22       Website       823097 | £41.99<br>£30.00                     | )                                          |                   |                   |                                  |            |                                |                                      |      |                 | £41.99<br>£30.00                |                                     |                                          |                    | £240.00                        |                          |                        |                    |
| 11/15/22       Website       823097         11/15/22       Hannah Hulme Hunter Expenses       823098         11/27/22       Brill With Ukraine - Grant       823099         11/20/23       Aspire Grass Cutting       823000                | £550.00                              |                                            |                   |                   |                                  |            |                                |                                      |      |                 | £172.80                         |                                     |                                          | 10                 |                                |                          |                        |                    |
| 11/29/22 Aspire - Grass Cutting       822900         11/29/22 Rob Timms       822901         12/1/22 Interest       12/1/23 Prill Society Windmill repair                                                                                   | £128.00                              | £0.54                                      | 4                 |                   |                                  |            | £0.54                          |                                      |      |                 |                                 |                                     | £528.                                    | JU                 |                                |                          |                        |                    |
| 12/1/22 Brill Society - Windmill repair 12/1/22 Play Area 12/1/22 Deposit                                                                                                                                                                   | £19,988.42<br>£3,360.00<br>£2,190.98 |                                            |                   |                   |                                  |            |                                | £19,988.42<br>£3,360.00<br>£2,190.98 | 3    |                 |                                 |                                     |                                          |                    |                                |                          |                        |                    |
| 12/19/22 BT 12/20/22 Bucks Coucnil 12/2/22 Owlsworth -Windmill Sails 822902                                                                                                                                                                 |                                      | )                                          |                   |                   |                                  |            |                                |                                      |      |                 |                                 |                                     |                                          |                    | £23,986.10                     |                          |                        |                    |
|                                                                                                                                                                                                                                             | £23,986.10<br>£1,319.07              |                                            |                   |                   |                                  |            |                                |                                      | 7/0/ |                 | 723                             |                                     |                                          | £540.00            | £23,986.10                     |                          |                        | <u></u>            |