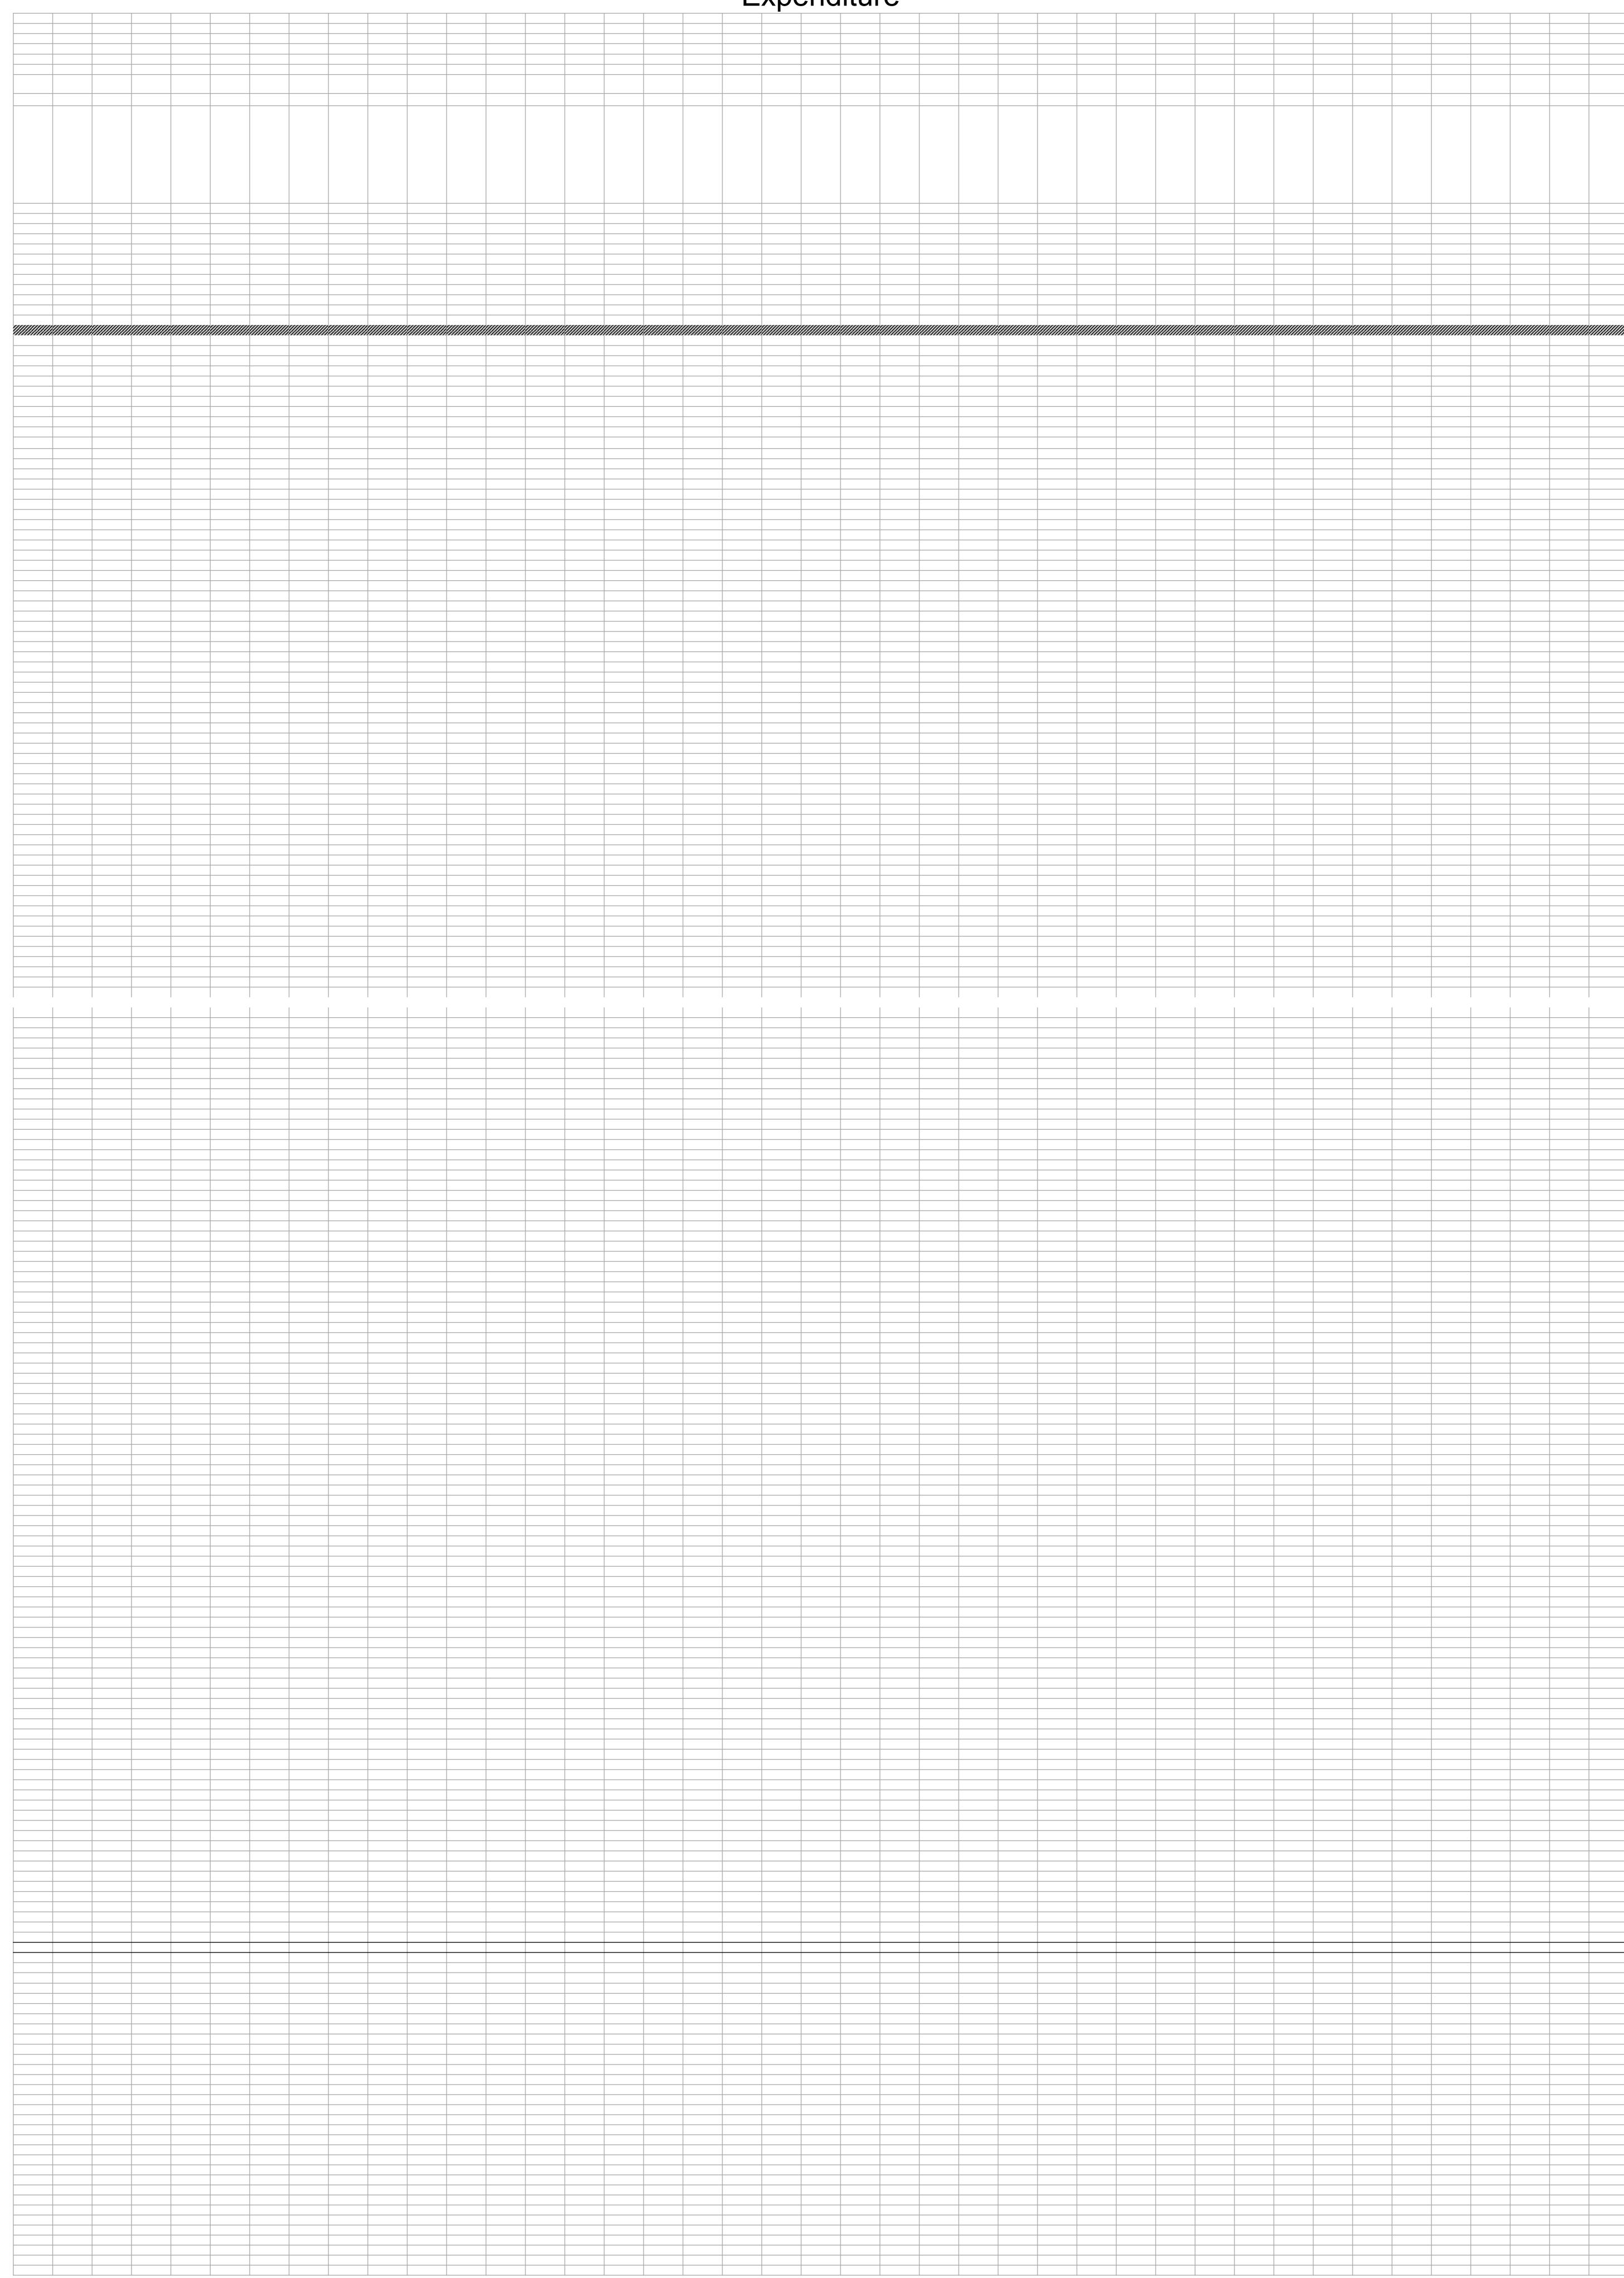

|                                                                                                                                                                                                                                             |                                      |                                            |                   |                   |                                  |            |                                | <u>E</u>                             | xpe  | ndi             | ture                            |                                     |                                          |                    |                                |                          |                        |                    |
|---------------------------------------------------------------------------------------------------------------------------------------------------------------------------------------------------------------------------------------------|--------------------------------------|--------------------------------------------|-------------------|-------------------|----------------------------------|------------|--------------------------------|--------------------------------------|------|-----------------|---------------------------------|-------------------------------------|------------------------------------------|--------------------|--------------------------------|--------------------------|------------------------|--------------------|
| 2022/23 BRILL PARISH COUNCIL                                                                                                                                                                                                                |                                      |                                            |                   |                   |                                  |            |                                |                                      |      |                 |                                 |                                     |                                          |                    |                                |                          |                        |                    |
| 1st April balances Treasurer Savings Outstanding                                                                                                                                                                                            | 16,030.06<br>107,627.84              | 1                                          |                   |                   |                                  |            |                                |                                      |      |                 |                                 |                                     |                                          |                    |                                |                          |                        |                    |
| total                                                                                                                                                                                                                                       | £2,122.04<br>£121,535.86             |                                            | INCOME            |                   |                                  |            |                                |                                      |      | EXPENDITU       | JRE                             |                                     |                                          |                    |                                |                          |                        |                    |
|                                                                                                                                                                                                                                             |                                      |                                            |                   |                   |                                  |            |                                |                                      |      |                 |                                 |                                     |                                          |                    |                                |                          |                        |                    |
|                                                                                                                                                                                                                                             |                                      |                                            |                   |                   |                                  |            |                                |                                      |      |                 |                                 | Subscriptio<br>ns - BALC,<br>SLCC,  | Grass Legal fees Cutting & Data Gardeing | Trees Worl         |                                |                          |                        |                    |
| date description Cheque Number                                                                                                                                                                                                              | Treasurer's<br>a/c                   | Savings a/c                                | 4                 | Devolved Services | Grants/<br>Donations             | VAT        | Interest -<br>Savings<br>£0.91 | Play Area Receipts misc              | RPA  | Clerk<br>salary | HMRC PAYE Clerk / Clir expenses | BPFA, OSS, Election Costs Insurance | & Data Protectio Maintena n/ICO ce       | / / // n Maintenan | BVCH Common Windmill The Walks | Mower<br>Maintenan<br>ce | Jubilee Internal Audit | l Externa<br>Audit |
| 4/3/22 Play Area - Race Night 4/6/22 Play Area - Race Night Donation                                                                                                                                                                        |                                      | £797.68<br>£10.00                          | 8                 |                   |                                  |            | £0.91                          | £797.68<br>£10.00                    |      |                 |                                 |                                     |                                          |                    |                                |                          |                        |                    |
| 4/9/22 Play Area - Silent Auction 4/9/22 Play Area - Race Night 4/9/22 Play Area - JG Donation                                                                                                                                              |                                      | £200.00<br>£722.57<br>£48.30               | 7                 |                   |                                  |            |                                | £200.00<br>£722.57<br>£48.30         |      |                 |                                 |                                     |                                          |                    |                                |                          |                        |                    |
| 4/12/22 Bucks Council - Precept 1st Payment 4/12/22 Bucks CC - Devolved Services 4/12/22 Play Area - PG Silent                                                                                                                              |                                      | £1,721.36<br>£110.00                       | 0                 | £1,721.36         |                                  |            |                                | £110.00                              |      |                 |                                 |                                     |                                          |                    |                                |                          |                        |                    |
| 4/19/22       Bucks Community Board - Play Area         4/12/22       BVCH - Settlement       22715         4/13/22       Aspire - Grass Cutting       22716                                                                                | £528.00                              | £10,000.00                                 | 0                 |                   |                                  |            |                                | £10,000.00                           |      |                 |                                 |                                     | £2,295.00<br>£528.                       | 00                 |                                |                          |                        |                    |
| 4/13/22 J Tuffley - New Laminator 27718 4/13/22 BVCH - Quarterly Payment 27719                                                                                                                                                              | £39.60<br>£600.00                    | 1                                          |                   |                   |                                  |            |                                |                                      |      |                 | £39.60                          |                                     |                                          |                    | £600.00                        |                          |                        |                    |
| 4/13/22       H Hulme Hunter - Printer Expenses       27720         4/13/22       MP Printers       27722         4/13/22       B Damerell - Clerk Salary       27723                                                                       | £119.00                              |                                            |                   |                   |                                  |            |                                |                                      |      | £535.60         | £281.95                         |                                     |                                          |                    |                                |                          | £119.00                |                    |
| 4/13/22       HMRC - PAYE       27724         4/13/22       H Hulme Hunter - Jubilee Expenses       27725         4/25/22       R Timms - Maintenance in the Village - Mar/ Apr       27726                                                 | £126.40<br>£160.00                   | )                                          |                   |                   |                                  |            |                                |                                      |      |                 | £126.40<br>£160.00              |                                     |                                          |                    |                                |                          |                        |                    |
| 4/25/22 BALC - Subs 27727 4/25/22 Brill Memorial Hall - Fire Alarm deposit 27728 4/25/22 Briants - Strimmer repair 27729                                                                                                                    | £186.96<br>£3,809.30                 | 6                                          |                   |                   |                                  |            |                                |                                      |      |                 |                                 | £186.96                             |                                          |                    |                                | CG2 75                   |                        |                    |
| 4/14/22 Npower - Utilities 4/14/22 Npower - Utilities                                                                                                                                                                                       | 103.73                               | £79.28<br>£17.49                           | 8                 |                   |                                  |            |                                |                                      |      |                 |                                 |                                     |                                          |                    |                                | £63.75                   |                        |                    |
| 4/19/22 BT - Phone / Internet 4/21/22 Bucks Council - Dog Bins 5/1/22 Interest                                                                                                                                                              |                                      | £57.76<br>£36.90<br>£8.89                  | 6<br>0<br>9       |                   |                                  |            | £8.89                          |                                      |      |                 |                                 |                                     |                                          |                    |                                |                          |                        |                    |
| 5/19/22 Playground - Race Sponsor (Hopcrofts) 5/19/22 Brill Festival Christmas tree Donations (Playground) 5/19/22 BMH - Falcon fire Alarms                                                                                                 | £50.00<br>£395.00<br>£6,348.83       | 3                                          |                   |                   |                                  |            |                                | £50.00<br>£395.00<br>£6,348.83       | 3    |                 |                                 |                                     |                                          |                    |                                |                          |                        |                    |
| 5/21/22 Playground - RN Alcohol 5/21/22 Playground - Silent Photo 5/17/22 Aspire - Grass Cutting 27730                                                                                                                                      |                                      | 1                                          |                   |                   |                                  |            |                                | £25.00<br>£33.50                     |      |                 |                                 |                                     | £528.                                    | 00                 |                                |                          |                        |                    |
| 5/17/22       R Damerell - Clerk Salary       27731         5/17/22       HMRC - PAYE       27732         VOID       27733                                                                                                                  | £126.40                              |                                            |                   |                   |                                  |            |                                |                                      |      | £535.60         | £126.40                         |                                     |                                          |                    |                                |                          |                        |                    |
| 5/17/22       Dropbox       27734         5/17/22       Oxford Oak surgery - Tree works in the Walks       27735         5/17/22       A Lewis - Jubilee Expenses       27736                                                               | £2,340.00                            |                                            |                   |                   |                                  |            |                                |                                      |      |                 |                                 |                                     |                                          | £2,340.00          |                                |                          | £100.00                |                    |
| VOID 27737 VOID 27738 5/19/22 BT - Phone / Internet DD                                                                                                                                                                                      |                                      | £57.70                                     | 6                 |                   |                                  |            |                                |                                      |      |                 |                                 |                                     |                                          |                    |                                |                          |                        |                    |
| 5/20/22 Bucks Council - Emptying Bins       DD         5/23/22 MP Printers       27739         5/23/22 R Timms - Maintenance in the Village - May       27740                                                                               |                                      | £27.40                                     |                   |                   |                                  |            |                                |                                      |      |                 |                                 |                                     |                                          |                    |                                |                          | £95.00                 | <del></del>        |
| 5/23/22 R Timms - Maintenance in the Village - May 27740 5/23/22 Weed & Feed 27741 6/1/22 Interest 6/4/22 Play Area                                                                                                                         |                                      |                                            |                   |                   |                                  |            | £12.24                         | £20.00                               |      |                 |                                 |                                     | £480.                                    | 00                 |                                |                          |                        |                    |
| 6/4/22 Play Area 6/16/22 FCC - MUGA Grant 6/27/22 Cheque - Community Fund 6/27/22 Cheque - Community Fund                                                                                                                                   |                                      | £20.00<br>£44,363.55<br>£263.00<br>£276.00 | 5                 |                   | £44,363.55<br>£263.00<br>£276.00 |            |                                |                                      |      |                 |                                 |                                     |                                          |                    |                                |                          |                        |                    |
| 6/20/22 BT - Phone / Internet<br>VOID 27742                                                                                                                                                                                                 |                                      | £57.76                                     | 6                 |                   | 1210.00                          |            |                                |                                      |      |                 |                                 |                                     |                                          |                    |                                |                          |                        |                    |
| 6/4/22 Bucks Council - Waste  VOID  6/6/22 Brill Society - S137 Grant (Windmill Maintenance)  6/6/23 H Hulme Hunter Jubilee Expenses                                                                                                        | £2,000.00                            | )                                          |                   |                   |                                  |            |                                |                                      |      |                 |                                 |                                     |                                          |                    |                                |                          | 0405.40                |                    |
| 6/6/22 H Hulme Hunter - Jubilee Expenses 27746 6/6/22 Falcon - Fire Alarms - BMH 22747 6/6/22 MUGA 22748                                                                                                                                    | £3,809.30<br>£76,303.26              | )                                          |                   |                   |                                  |            |                                |                                      |      |                 |                                 |                                     |                                          |                    |                                |                          | £105.49                |                    |
| VOID         823000           6/15/22 Alan Horton - Jubilee expenses         22721           6/22/22 BVCH         823001                                                                                                                    | £1,775.88<br>£600.00                 | I                                          |                   |                   |                                  |            |                                |                                      |      |                 |                                 |                                     |                                          |                    | £600.00                        |                          | £1,775.88              |                    |
| 6/22/22       S Frewin - Garage Hire       823002         6/22/22       Gordon Govier - Maintenance       823003         6/22/22       Rob Timms       823004                                                                               | £45.00<br>£150.00                    | )                                          |                   |                   |                                  |            |                                |                                      |      |                 |                                 |                                     |                                          |                    |                                |                          |                        |                    |
| 6/22/22       BALC - Common Training       823005         6/22/22       BBOWT - Common       823006         6/22/22       Discovery - Play Area equipment       823007                                                                      | £2,422.32<br>£41,666.40              | 2                                          | 1                 |                   |                                  |            |                                |                                      |      |                 |                                 | £70.00                              |                                          |                    | £2,422.32                      |                          |                        |                    |
| 6/22/22 Aspire - Grass Cutting       823008         6/22/22 R Damerell - Clerk Salary       823009         6/22/22 HMRC - PAYE       823010                                                                                                 | £667.10                              | 0                                          |                   |                   |                                  |            |                                |                                      |      | £667.10         | £160.40                         |                                     | £528.                                    | 00                 |                                |                          |                        |                    |
| 6/22/22       Tree Work - Playing Field - VOID       823011         6/22/22       Cllr Springs - Office Stationery       823012         6/24/22       A Horton - Jubilee expenses       823013                                              | £17.98                               | 3                                          |                   |                   |                                  |            |                                |                                      |      |                 | £17.98                          |                                     |                                          |                    |                                |                          | £96.86                 |                    |
| 6/27/22       Asgard - MUGA Storage       823014         6/27/22       RoSPA - Play Area Inspection       823015         6/27/22       Elaine Dickinson - Padlocks for the Walks       823016                                               | £942.00<br>£138.60                   | )                                          |                   |                   |                                  |            |                                |                                      |      |                 |                                 |                                     |                                          |                    | £25.00                         |                          |                        |                    |
| 6/30/22 Bridget Knight - Internal Audit 823017 7/1/22 Interest 7/2/22 MUGA Payment - Tennis Club                                                                                                                                            |                                      | 1                                          | 8                 |                   |                                  |            | £7.38                          | £1,000.00                            |      |                 |                                 |                                     |                                          |                    | 223.00                         | ,                        | £90.00                 | 1                  |
| 7/29/22 National Lottery - Play Area Grant 7/31/22 Interest 7/18/22 Npower - Utilities                                                                                                                                                      | £18.34                               | £34,722.00<br>£5.00                        | 0                 |                   | £34,722.00                       |            | £5.06                          | £1,000.00                            |      |                 |                                 |                                     |                                          |                    |                                |                          |                        |                    |
| 7/18/22 Npower - Utilities 7/18/22 Npower - Utilities                                                                                                                                                                                       | £19.05<br>£73.64                     | 5                                          |                   |                   |                                  |            |                                |                                      |      |                 |                                 |                                     |                                          |                    |                                |                          |                        |                    |
| 7/18/22 Npower - Utilities 7/19/22 BT - Phone / Internet 7/20/22 Bucks Council - Emptying Bins                                                                                                                                              | £83.88<br>£57.76<br>£28.22           | I                                          |                   |                   |                                  |            |                                |                                      |      |                 |                                 |                                     |                                          |                    |                                |                          |                        |                    |
| 7/19/22       Cllr Tuffley - Table Tennis bats & Balls       823018         7/19/22       VOID       823019         7/19/22       Amelia Branson - Jubilee       823020                                                                     | £326.07                              |                                            |                   |                   |                                  |            |                                |                                      |      |                 | £22.99                          |                                     |                                          |                    |                                |                          | £326.07                |                    |
| VOID         823021           7/19/22         Bucks Council - New Dog Bins         823022           7/19/22         VOID         823023                                                                                                     | £1,309.02                            |                                            |                   |                   |                                  |            |                                |                                      |      |                 |                                 |                                     |                                          |                    |                                |                          |                        |                    |
| 7/19/22       R Damerell - Clerk Salary       823024         7/19/22       HMRC - PAYE       823025         7/19/22       Cllr Tuffley - APM refreshments       823026                                                                      | £126.40<br>£15.50                    | )                                          |                   |                   |                                  |            |                                |                                      |      | £662.00         | £126.40<br>£15.50               |                                     |                                          |                    |                                |                          |                        |                    |
| VOID         823027           7/19/22         Rob Timms         823028           7/19/22         Brill Society - S137 Grant (Windmill Maintenance) 2021/2         823029                                                                    | £100.00<br>£2,000.00                 | )                                          |                   |                   |                                  |            |                                |                                      |      |                 |                                 |                                     |                                          |                    |                                |                          |                        |                    |
| 7/26/22       VOID       823030         7/26/22       Cheque reissue 823011 - Play Area Trees       823031         7/26/22       BALC - Village Green Training       823032                                                                 | £576.00                              | )                                          |                   |                   |                                  |            |                                |                                      |      |                 |                                 | £105.00                             |                                          | £576.00            |                                |                          |                        |                    |
| 8/3/22 Cheque Payment - UKPN 8/24/22 Brill CofE - MUGA 8/24/22 Brill Society - Windmill repair                                                                                                                                              | £10,000.00<br>£7,500.00              |                                            | 5                 |                   | £10,000.00                       | )          |                                | £220.05                              |      |                 |                                 |                                     |                                          |                    |                                |                          |                        |                    |
| 8/15/22         Npower - Utilities         DD           8/15/22         Npower - Utilities         DD           8/18/22         Bucks Council - Bins         DD                                                                             |                                      | £18.68<br>£71.64<br>£30.38                 | 5<br>4<br>8       |                   |                                  |            |                                |                                      |      |                 |                                 |                                     |                                          |                    |                                |                          |                        |                    |
| 8/19/22 BT       DD         VOID       823033         8/1/22 Earth Anchors - Noticeboards       823034                                                                                                                                      |                                      | £57.76                                     | 6                 |                   |                                  |            |                                |                                      |      |                 |                                 |                                     |                                          |                    |                                |                          |                        |                    |
| 8/4/22       Turtle Engineering - Defib Pads       823035         8/4/22       Colin Buggey - Walks expenses       823036         8/4/22       Open Spaces Membership       823037                                                          | £98.16                               |                                            |                   |                   |                                  |            |                                |                                      |      |                 |                                 | £45.00                              |                                          |                    |                                |                          |                        |                    |
| 8/5/22       Discovery - Play Area equipment       823038         8/5/22       SLCC Membership       823039         8/5/22       Owlford - Windmill repair       823040                                                                     | £37,773.60<br>£140.00                |                                            |                   |                   |                                  |            |                                |                                      |      |                 |                                 | £140.00                             |                                          |                    | £9,000.00                      |                          |                        |                    |
| 8/5/22       Ragwort removal       823041         8/8/22       G Govier - Noticeboard installation       823042         8/8/22       BMH - Hall Hire       823043                                                                           | VOID<br>£75.00                       |                                            |                   |                   |                                  |            |                                |                                      |      |                 |                                 |                                     |                                          |                    |                                |                          |                        |                    |
| 8/8/22       BMH - Hall Hire       823044         8/8/22       HMRC - PAYE 2021       823045         8/15/22       Clerk Salary       823046                                                                                                | £184.33<br>£647.60                   | 3                                          |                   |                   |                                  |            |                                |                                      |      | £535.60         | £647.60                         |                                     |                                          |                    |                                |                          |                        |                    |
| 8/15/22       HMRC PAYE       823047         8/22/22       R Timms - Bins / Noticeboard / New Dog bins       823048         9/1/22       Interest                                                                                           | £126.40                              | 1                                          | 3                 |                   |                                  |            | £5.73                          |                                      |      | . 55.00         | £126.40                         |                                     |                                          |                    |                                |                          |                        | <del></del>        |
| 9/9/22 Interest 9/9/22 HMRC - VAT Reclaim 9/20/22 Bucks Council - Precept 2nd Payment 9/30/22 Play Area grant - National Lottery                                                                                                            |                                      | £22,355.83                                 | 3<br>0 £23,087.50 |                   |                                  | £22,355.83 |                                | £31,478.00                           |      |                 |                                 |                                     |                                          |                    |                                |                          |                        |                    |
| 9/30/22 Play Area grant - National Lottery 9/20/22 BT - Phone / Internet 9/21/22 Bucks Council 9/3/22 BALC - Rights of Way Training 823050                                                                                                  | £70.00                               | £57.76<br>£28.22                           | 6                 |                   |                                  |            |                                | , , , , , , , , , , , , , , , , , ,  |      |                 |                                 | £70.00                              |                                          |                    |                                |                          |                        |                    |
| 9/3/22 BALC - Rights of Way Training 823050 9/6/22 Aspire - Grass Cutting 823051 9/6/22 Oxford Oak surgery - Tree works in the Span Green 823052 9/6/22 Gordon Govier - Maintenance 823053                                                  | £528.00<br>£336.00                   | )                                          |                   |                   |                                  |            |                                |                                      |      |                 |                                 |                                     | £528.                                    | £336.00            |                                |                          |                        |                    |
| 9/6/22 Gordon Govier - Maintenance       823053         9/23/22 J Tuffley - Tree Map       823054         9/23/22 Hannah Hulme Hunter - Expenses       823055         9/23/22 Bucks Council - Dog Bin posts / brackets       823056         | £7.60<br>£46.99                      | 9                                          |                   |                   |                                  |            |                                |                                      |      |                 | £7.60<br>£46.99                 |                                     |                                          |                    |                                |                          |                        |                    |
| 9/23/22       Briants - New Stubs / posts       823057         9/23/22       R Damerell - Clerk Salary       823058                                                                                                                         | £114.01<br>£535.60                   | )                                          |                   |                   |                                  |            |                                |                                      |      | £535.60         | 0400.40                         |                                     |                                          |                    | £114.01                        |                          |                        |                    |
| 9/23/22 HMRC - PAYE 823059 VOID 823060 9/23/22 R Damerell - Stamps 823061                                                                                                                                                                   | £13.49                               |                                            |                   |                   |                                  |            |                                |                                      |      |                 | £126.40<br>£13.49               |                                     |                                          |                    |                                |                          |                        |                    |
| 9/23/22 HMRC - Clerk PAYE 823062 9/28/22 BVCH - Quarterly Payment 823063 10/1/22 Interest                                                                                                                                                   |                                      | £6.19                                      |                   |                   |                                  |            | £6.19                          |                                      |      |                 | £270.10                         |                                     |                                          |                    | £600.00                        |                          |                        |                    |
| 10/19/22         BT - Phone / Internet         DD           10/19/22         Bucks Council - Bins         DD           10/4/22         Rob Timms - Posts, stobbs, padlocks         823064                                                   |                                      | £57.76<br>£28.22                           |                   |                   |                                  |            |                                |                                      |      |                 |                                 |                                     |                                          |                    | £272.84                        |                          |                        |                    |
| 10/4/22       Gordon Govier - Posts on Common       823065         10/4/22       AJG - Liability Insurance       823066         10/4/22       PKF Littlejohn - External Audit       823067                                                  | £2,580.83<br>£360.00                 | )                                          |                   |                   |                                  |            |                                |                                      |      |                 |                                 | £2,580.8                            |                                          |                    | £90.00                         |                          |                        | £360.              |
| 10/4/22       Aspire - Grass Cutting       823068         10/4/22       VOID       823069         10/4/22       LERC       823070                                                                                                           | £63.60                               | )                                          |                   |                   |                                  |            |                                |                                      |      |                 |                                 |                                     | £528.                                    | JU                 | £63.60                         |                          |                        |                    |
| 10/4/22       Tracmaster - Commander Mower service / repair       823071         10/4/22       BMH - Hire       823072         10/5/22       MP Printers       823073                                                                       | £33.00                               | 3                                          |                   |                   |                                  |            |                                |                                      |      |                 |                                 |                                     |                                          |                    |                                | £479.57                  |                        |                    |
| 10/5/22       Hannah Hulme Hunter - Kings of Brill       823074         10/5/22       Rob Timms - Storage Hut       823075         10/5/22       Gordon Govier - Storage Unit       823076                                                  | £195.00<br>£60.00                    | )                                          |                   |                   |                                  |            |                                |                                      |      |                 | £18.00                          |                                     |                                          |                    |                                |                          |                        |                    |
| 10/18/22       R Damerell - Clerk Salary       823077         10/18/22       HMRC PAYE       823078         10/18/22       BMH - New Oven       823079                                                                                      | £756.04<br>£181.80<br>£2,629.17      | )                                          |                   |                   |                                  |            |                                |                                      |      | £756.04         | £181.80                         |                                     |                                          |                    |                                |                          |                        |                    |
| 10/18/22       Open Spaces VG training       823080         10/18/22       Discovery - Play Area equipment       823081         10/18/22       Briants       823082                                                                         | £225.00<br>£18,886.80<br>£55.58      | 1                                          |                   |                   |                                  |            |                                |                                      |      |                 |                                 | £225.00                             |                                          |                    | £55.58                         |                          |                        |                    |
| 10/18/22       R Damerell - Lyreco printer paper       823083         10/18/22       Aspire - Grass Cutting       823084         VOID       823085                                                                                          | £33.06<br>£528.00                    | 6                                          |                   |                   |                                  |            |                                |                                      |      |                 | £33.06                          |                                     | £528.                                    | 00                 |                                |                          |                        |                    |
| 10/27/22       Discovery - Play Area equipment       823086         10/27/22       Discovery - Play Area equipment       823087         11/1/22       Interest                                                                              | £20,833.20                           | £18.02                                     |                   |                   |                                  |            | £18.02                         |                                      |      |                 |                                 |                                     |                                          |                    |                                |                          |                        |                    |
| 11/25/22 Grant 11/7/22 Npower - Utilities 11/7/22 Npower - Utilities                                                                                                                                                                        |                                      | £14,800.00<br>£55.82<br>£194.49            | 0<br>2<br>9       |                   | £14,800.00                       |            |                                |                                      |      |                 |                                 |                                     |                                          |                    |                                |                          |                        | <del></del>        |
| 11/1/22   Npower - Otilities                                                                                                                                                                                                                | £528.00                              | £30.38<br>£57.70                           | 8                 |                   |                                  |            |                                |                                      |      |                 |                                 |                                     | CECO                                     | 00                 |                                |                          |                        |                    |
| 11/15/22       MP Printers       832089         11/15/22       RBL - Wreath       823090                                                                                                                                                    | £42.00<br>£20.00                     |                                            |                   |                   |                                  |            |                                |                                      |      | רקבי -          |                                 |                                     | £528.                                    |                    |                                |                          |                        |                    |
| 11/15/22       Clerk Salary       823091         11/15/22       HMRC PAYE       823092         11/15/22       Colin Buggey - Walks expenses - Re-issue       823093         11/15/22       Tim Patrick Pagwort reissue       823094         | £181.80<br>£34.08                    | 3                                          |                   |                   |                                  |            |                                |                                      |      | £756.04         | £181.80                         |                                     |                                          |                    | £34.08                         | 3                        |                        |                    |
| 11/15/22       Tim Patrick - Ragwort - reissue       823094         11/15/22       Hannah Hulme Hunter       823095         11/15/22       J Tuffley - Brill with Ukraine Expenses       823096         11/15/22       Website       823097 | £41.99<br>£30.00                     | )                                          |                   |                   |                                  |            |                                |                                      |      |                 | £41.99<br>£30.00                |                                     |                                          |                    | £240.00                        |                          |                        |                    |
| 11/15/22       Website       823097         11/15/22       Hannah Hulme Hunter Expenses       823098         11/27/22       Brill With Ukraine - Grant       823099         11/20/23       Aspire Grass Cutting       823000                | £550.00                              |                                            |                   |                   |                                  |            |                                |                                      |      |                 | £172.80                         |                                     |                                          | 10                 |                                |                          |                        |                    |
| 11/29/22 Aspire - Grass Cutting       822900         11/29/22 Rob Timms       822901         12/1/22 Interest       12/1/23 Prill Society Windmill repair                                                                                   | £128.00                              | £0.54                                      | 4                 |                   |                                  |            | £0.54                          |                                      |      |                 |                                 |                                     | £528.                                    | JU                 |                                |                          |                        |                    |
| 12/1/22 Brill Society - Windmill repair 12/1/22 Play Area 12/1/22 Deposit                                                                                                                                                                   | £19,988.42<br>£3,360.00<br>£2,190.98 |                                            |                   |                   |                                  |            |                                | £19,988.42<br>£3,360.00<br>£2,190.98 | 3    |                 |                                 |                                     |                                          |                    |                                |                          |                        |                    |
| 12/19/22 BT 12/20/22 Bucks Coucnil 12/2/22 Owlsworth -Windmill Sails 822902                                                                                                                                                                 |                                      | )                                          |                   |                   |                                  |            |                                |                                      |      |                 |                                 |                                     |                                          |                    | £23,986.10                     |                          |                        |                    |
|                                                                                                                                                                                                                                             | £23,986.10<br>£1,319.07              |                                            |                   |                   |                                  |            |                                |                                      | 7/0/ |                 | 723                             |                                     |                                          | £540.00            | £23,986.10                     |                          |                        | <u></u>            |