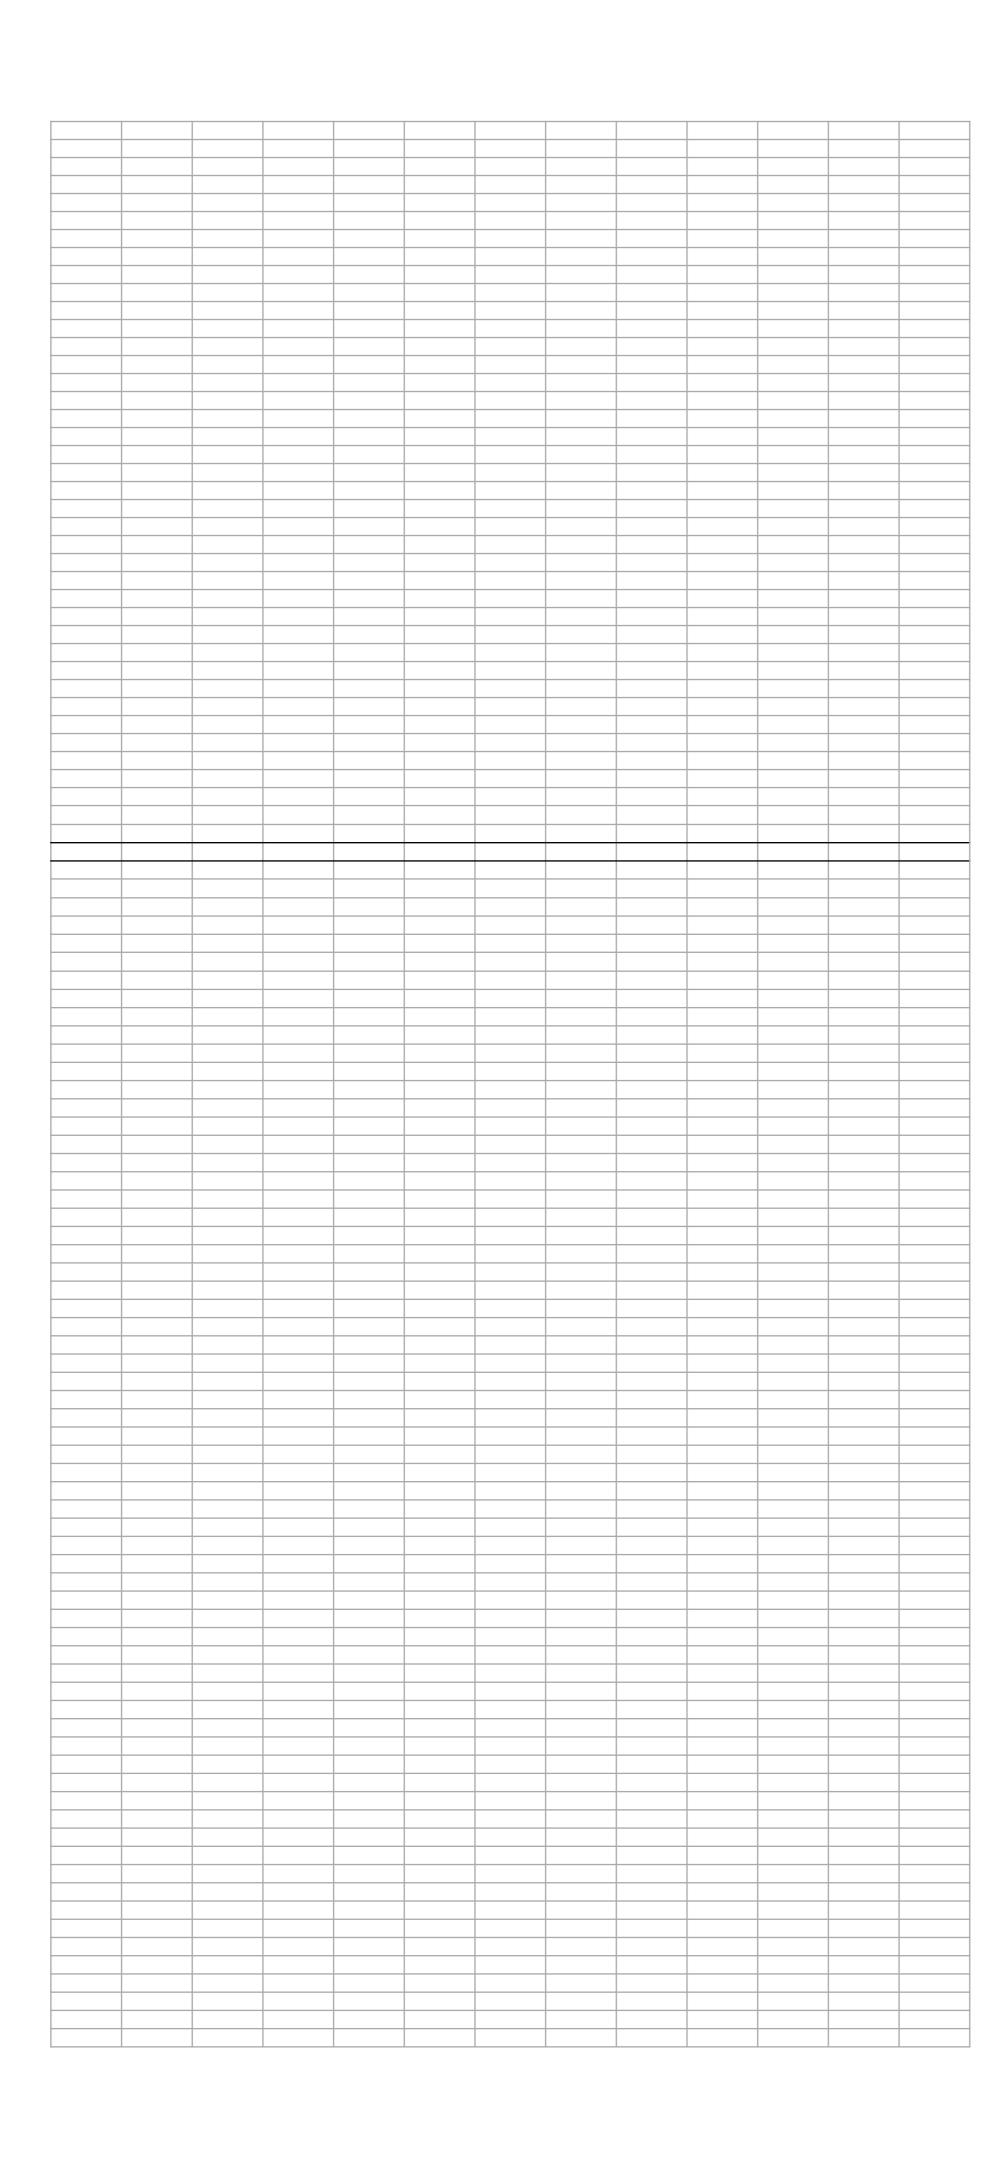

|                                                                                                                                                                                                                                             |                                      |                                            |                   |                   |                                  |            |                                | <u>E</u>                             | xpe  | ndi             | ture                            |                                     |                                          |                    |                                |                          |                        |                    |
|---------------------------------------------------------------------------------------------------------------------------------------------------------------------------------------------------------------------------------------------|--------------------------------------|--------------------------------------------|-------------------|-------------------|----------------------------------|------------|--------------------------------|--------------------------------------|------|-----------------|---------------------------------|-------------------------------------|------------------------------------------|--------------------|--------------------------------|--------------------------|------------------------|--------------------|
| 2022/23 BRILL PARISH COUNCIL                                                                                                                                                                                                                |                                      |                                            |                   |                   |                                  |            |                                |                                      |      |                 |                                 |                                     |                                          |                    |                                |                          |                        |                    |
| 1st April balances Treasurer Savings Outstanding                                                                                                                                                                                            | 16,030.06<br>107,627.84              | 1                                          |                   |                   |                                  |            |                                |                                      |      |                 |                                 |                                     |                                          |                    |                                |                          |                        |                    |
| total                                                                                                                                                                                                                                       | £2,122.04<br>£121,535.86             |                                            | INCOME            |                   |                                  |            |                                |                                      |      | EXPENDITU       | JRE                             |                                     |                                          |                    |                                |                          |                        |                    |
|                                                                                                                                                                                                                                             |                                      |                                            |                   |                   |                                  |            |                                |                                      |      |                 |                                 |                                     |                                          |                    |                                |                          |                        |                    |
|                                                                                                                                                                                                                                             |                                      |                                            |                   |                   |                                  |            |                                |                                      |      |                 |                                 | Subscriptio<br>ns - BALC,<br>SLCC,  | Grass Legal fees Cutting & Data Gardeing | Trees Worl         |                                |                          |                        |                    |
| date description Cheque Number                                                                                                                                                                                                              | Treasurer's<br>a/c                   | Savings a/c                                | 4                 | Devolved Services | Grants/<br>Donations             | VAT        | Interest -<br>Savings<br>£0.91 | Play Area Receipts misc              | RPA  | Clerk<br>salary | HMRC PAYE Clerk / Clir expenses | BPFA, OSS, Election Costs Insurance | & Data Protectio Maintena n/ICO ce       | / / // n Maintenan | BVCH Common Windmill The Walks | Mower<br>Maintenan<br>ce | Jubilee Internal Audit | l Externa<br>Audit |
| 4/3/22 Play Area - Race Night 4/6/22 Play Area - Race Night Donation                                                                                                                                                                        |                                      | £797.68<br>£10.00                          | 8                 |                   |                                  |            | £0.91                          | £797.68<br>£10.00                    |      |                 |                                 |                                     |                                          |                    |                                |                          |                        |                    |
| 4/9/22 Play Area - Silent Auction 4/9/22 Play Area - Race Night 4/9/22 Play Area - JG Donation                                                                                                                                              |                                      | £200.00<br>£722.57<br>£48.30               | 7                 |                   |                                  |            |                                | £200.00<br>£722.57<br>£48.30         |      |                 |                                 |                                     |                                          |                    |                                |                          |                        |                    |
| 4/12/22 Bucks Council - Precept 1st Payment 4/12/22 Bucks CC - Devolved Services 4/12/22 Play Area - PG Silent                                                                                                                              |                                      | £1,721.36<br>£110.00                       | 0                 | £1,721.36         |                                  |            |                                | £110.00                              |      |                 |                                 |                                     |                                          |                    |                                |                          |                        |                    |
| 4/19/22       Bucks Community Board - Play Area         4/12/22       BVCH - Settlement       22715         4/13/22       Aspire - Grass Cutting       22716                                                                                | £528.00                              | £10,000.00                                 | 0                 |                   |                                  |            |                                | £10,000.00                           |      |                 |                                 |                                     | £2,295.00<br>£528.                       | 00                 |                                |                          |                        |                    |
| 4/13/22 J Tuffley - New Laminator 27718 4/13/22 BVCH - Quarterly Payment 27719                                                                                                                                                              | £39.60<br>£600.00                    | 1                                          |                   |                   |                                  |            |                                |                                      |      |                 | £39.60                          |                                     |                                          |                    | £600.00                        |                          |                        |                    |
| 4/13/22       H Hulme Hunter - Printer Expenses       27720         4/13/22       MP Printers       27722         4/13/22       B Damerell - Clerk Salary       27723                                                                       | £119.00                              |                                            |                   |                   |                                  |            |                                |                                      |      | £535.60         | £281.95                         |                                     |                                          |                    |                                |                          | £119.00                |                    |
| 4/13/22       HMRC - PAYE       27724         4/13/22       H Hulme Hunter - Jubilee Expenses       27725         4/25/22       R Timms - Maintenance in the Village - Mar/ Apr       27726                                                 | £126.40<br>£160.00                   | )                                          |                   |                   |                                  |            |                                |                                      |      |                 | £126.40<br>£160.00              |                                     |                                          |                    |                                |                          |                        |                    |
| 4/25/22 BALC - Subs 27727 4/25/22 Brill Memorial Hall - Fire Alarm deposit 27728 4/25/22 Briants - Strimmer repair 27729                                                                                                                    | £186.96<br>£3,809.30                 | 6                                          |                   |                   |                                  |            |                                |                                      |      |                 |                                 | £186.96                             |                                          |                    |                                | CG2 75                   |                        |                    |
| 4/14/22 Npower - Utilities 4/14/22 Npower - Utilities                                                                                                                                                                                       | 103.73                               | £79.28<br>£17.49                           | 8                 |                   |                                  |            |                                |                                      |      |                 |                                 |                                     |                                          |                    |                                | £63.75                   |                        |                    |
| 4/19/22 BT - Phone / Internet 4/21/22 Bucks Council - Dog Bins 5/1/22 Interest                                                                                                                                                              |                                      | £57.76<br>£36.90<br>£8.89                  | 6<br>0<br>9       |                   |                                  |            | £8.89                          |                                      |      |                 |                                 |                                     |                                          |                    |                                |                          |                        |                    |
| 5/19/22 Playground - Race Sponsor (Hopcrofts) 5/19/22 Brill Festival Christmas tree Donations (Playground) 5/19/22 BMH - Falcon fire Alarms                                                                                                 | £50.00<br>£395.00<br>£6,348.83       | 3                                          |                   |                   |                                  |            |                                | £50.00<br>£395.00<br>£6,348.83       | 3    |                 |                                 |                                     |                                          |                    |                                |                          |                        |                    |
| 5/21/22 Playground - RN Alcohol 5/21/22 Playground - Silent Photo 5/17/22 Aspire - Grass Cutting 27730                                                                                                                                      |                                      | 1                                          |                   |                   |                                  |            |                                | £25.00<br>£33.50                     |      |                 |                                 |                                     | £528.                                    | 00                 |                                |                          |                        |                    |
| 5/17/22       R Damerell - Clerk Salary       27731         5/17/22       HMRC - PAYE       27732         VOID       27733                                                                                                                  | £126.40                              |                                            |                   |                   |                                  |            |                                |                                      |      | £535.60         | £126.40                         |                                     |                                          |                    |                                |                          |                        |                    |
| 5/17/22       Dropbox       27734         5/17/22       Oxford Oak surgery - Tree works in the Walks       27735         5/17/22       A Lewis - Jubilee Expenses       27736                                                               | £2,340.00                            |                                            |                   |                   |                                  |            |                                |                                      |      |                 |                                 |                                     |                                          | £2,340.00          |                                |                          | £100.00                |                    |
| VOID 27737 VOID 27738 5/19/22 BT - Phone / Internet DD                                                                                                                                                                                      |                                      | £57.70                                     | 6                 |                   |                                  |            |                                |                                      |      |                 |                                 |                                     |                                          |                    |                                |                          |                        |                    |
| 5/20/22 Bucks Council - Emptying Bins       DD         5/23/22 MP Printers       27739         5/23/22 R Timms - Maintenance in the Village - May       27740                                                                               |                                      | £27.40                                     |                   |                   |                                  |            |                                |                                      |      |                 |                                 |                                     |                                          |                    |                                |                          | £95.00                 | <del></del>        |
| 5/23/22 R Timms - Maintenance in the Village - May 27740 5/23/22 Weed & Feed 27741 6/1/22 Interest 6/4/22 Play Area                                                                                                                         |                                      |                                            |                   |                   |                                  |            | £12.24                         | £20.00                               |      |                 |                                 |                                     | £480.                                    | 00                 |                                |                          |                        |                    |
| 6/4/22 Play Area 6/16/22 FCC - MUGA Grant 6/27/22 Cheque - Community Fund 6/27/22 Cheque - Community Fund                                                                                                                                   |                                      | £20.00<br>£44,363.55<br>£263.00<br>£276.00 | 5                 |                   | £44,363.55<br>£263.00<br>£276.00 |            |                                |                                      |      |                 |                                 |                                     |                                          |                    |                                |                          |                        |                    |
| 6/20/22 BT - Phone / Internet<br>VOID 27742                                                                                                                                                                                                 |                                      | £57.76                                     | 6                 |                   | 1210.00                          |            |                                |                                      |      |                 |                                 |                                     |                                          |                    |                                |                          |                        |                    |
| 6/4/22 Bucks Council - Waste  VOID  6/6/22 Brill Society - S137 Grant (Windmill Maintenance)  6/6/23 H Hulme Hunter Jubilee Expenses                                                                                                        | £2,000.00                            | )                                          |                   |                   |                                  |            |                                |                                      |      |                 |                                 |                                     |                                          |                    |                                |                          | 0405.40                |                    |
| 6/6/22 H Hulme Hunter - Jubilee Expenses 27746 6/6/22 Falcon - Fire Alarms - BMH 22747 6/6/22 MUGA 22748                                                                                                                                    | £3,809.30<br>£76,303.26              | )                                          |                   |                   |                                  |            |                                |                                      |      |                 |                                 |                                     |                                          |                    |                                |                          | £105.49                |                    |
| VOID         823000           6/15/22 Alan Horton - Jubilee expenses         22721           6/22/22 BVCH         823001                                                                                                                    | £1,775.88<br>£600.00                 | I                                          |                   |                   |                                  |            |                                |                                      |      |                 |                                 |                                     |                                          |                    | £600.00                        |                          | £1,775.88              |                    |
| 6/22/22       S Frewin - Garage Hire       823002         6/22/22       Gordon Govier - Maintenance       823003         6/22/22       Rob Timms       823004                                                                               | £45.00<br>£150.00                    | )                                          |                   |                   |                                  |            |                                |                                      |      |                 |                                 |                                     |                                          |                    |                                |                          |                        |                    |
| 6/22/22       BALC - Common Training       823005         6/22/22       BBOWT - Common       823006         6/22/22       Discovery - Play Area equipment       823007                                                                      | £2,422.32<br>£41,666.40              | 2                                          | 1                 |                   |                                  |            |                                |                                      |      |                 |                                 | £70.00                              |                                          |                    | £2,422.32                      |                          |                        |                    |
| 6/22/22 Aspire - Grass Cutting       823008         6/22/22 R Damerell - Clerk Salary       823009         6/22/22 HMRC - PAYE       823010                                                                                                 | £667.10                              | 0                                          |                   |                   |                                  |            |                                |                                      |      | £667.10         | £160.40                         |                                     | £528.                                    | 00                 |                                |                          |                        |                    |
| 6/22/22       Tree Work - Playing Field - VOID       823011         6/22/22       Cllr Springs - Office Stationery       823012         6/24/22       A Horton - Jubilee expenses       823013                                              | £17.98                               | 3                                          |                   |                   |                                  |            |                                |                                      |      |                 | £17.98                          |                                     |                                          |                    |                                |                          | £96.86                 |                    |
| 6/27/22       Asgard - MUGA Storage       823014         6/27/22       RoSPA - Play Area Inspection       823015         6/27/22       Elaine Dickinson - Padlocks for the Walks       823016                                               | £942.00<br>£138.60                   | )                                          |                   |                   |                                  |            |                                |                                      |      |                 |                                 |                                     |                                          |                    | £25.00                         |                          |                        |                    |
| 6/30/22 Bridget Knight - Internal Audit 823017 7/1/22 Interest 7/2/22 MUGA Payment - Tennis Club                                                                                                                                            |                                      | 1                                          | 8                 |                   |                                  |            | £7.38                          | £1,000.00                            |      |                 |                                 |                                     |                                          |                    | 223.00                         | ,                        | £90.00                 | 1                  |
| 7/29/22 National Lottery - Play Area Grant 7/31/22 Interest 7/18/22 Npower - Utilities                                                                                                                                                      | £18.34                               | £34,722.00<br>£5.00                        | 0                 |                   | £34,722.00                       |            | £5.06                          | £1,000.00                            |      |                 |                                 |                                     |                                          |                    |                                |                          |                        |                    |
| 7/18/22 Npower - Utilities 7/18/22 Npower - Utilities                                                                                                                                                                                       | £19.05<br>£73.64                     | 5                                          |                   |                   |                                  |            |                                |                                      |      |                 |                                 |                                     |                                          |                    |                                |                          |                        |                    |
| 7/18/22 Npower - Utilities 7/19/22 BT - Phone / Internet 7/20/22 Bucks Council - Emptying Bins                                                                                                                                              | £83.88<br>£57.76<br>£28.22           | I                                          |                   |                   |                                  |            |                                |                                      |      |                 |                                 |                                     |                                          |                    |                                |                          |                        |                    |
| 7/19/22       Cllr Tuffley - Table Tennis bats & Balls       823018         7/19/22       VOID       823019         7/19/22       Amelia Branson - Jubilee       823020                                                                     | £326.07                              |                                            |                   |                   |                                  |            |                                |                                      |      |                 | £22.99                          |                                     |                                          |                    |                                |                          | £326.07                |                    |
| VOID         823021           7/19/22         Bucks Council - New Dog Bins         823022           7/19/22         VOID         823023                                                                                                     | £1,309.02                            |                                            |                   |                   |                                  |            |                                |                                      |      |                 |                                 |                                     |                                          |                    |                                |                          |                        |                    |
| 7/19/22       R Damerell - Clerk Salary       823024         7/19/22       HMRC - PAYE       823025         7/19/22       Cllr Tuffley - APM refreshments       823026                                                                      | £126.40<br>£15.50                    | )                                          |                   |                   |                                  |            |                                |                                      |      | £662.00         | £126.40<br>£15.50               |                                     |                                          |                    |                                |                          |                        |                    |
| VOID         823027           7/19/22         Rob Timms         823028           7/19/22         Brill Society - S137 Grant (Windmill Maintenance) 2021/2         823029                                                                    | £100.00<br>£2,000.00                 | )                                          |                   |                   |                                  |            |                                |                                      |      |                 |                                 |                                     |                                          |                    |                                |                          |                        |                    |
| 7/26/22       VOID       823030         7/26/22       Cheque reissue 823011 - Play Area Trees       823031         7/26/22       BALC - Village Green Training       823032                                                                 | £576.00                              | )                                          |                   |                   |                                  |            |                                |                                      |      |                 |                                 | £105.00                             |                                          | £576.00            |                                |                          |                        |                    |
| 8/3/22 Cheque Payment - UKPN 8/24/22 Brill CofE - MUGA 8/24/22 Brill Society - Windmill repair                                                                                                                                              | £10,000.00<br>£7,500.00              |                                            | 5                 |                   | £10,000.00                       | )          |                                | £220.05                              |      |                 |                                 |                                     |                                          |                    |                                |                          |                        |                    |
| 8/15/22         Npower - Utilities         DD           8/15/22         Npower - Utilities         DD           8/18/22         Bucks Council - Bins         DD                                                                             |                                      | £18.68<br>£71.64<br>£30.38                 | 5<br>4<br>8       |                   |                                  |            |                                |                                      |      |                 |                                 |                                     |                                          |                    |                                |                          |                        |                    |
| 8/19/22 BT       DD         VOID       823033         8/1/22 Earth Anchors - Noticeboards       823034                                                                                                                                      |                                      | £57.76                                     | 6                 |                   |                                  |            |                                |                                      |      |                 |                                 |                                     |                                          |                    |                                |                          |                        |                    |
| 8/4/22       Turtle Engineering - Defib Pads       823035         8/4/22       Colin Buggey - Walks expenses       823036         8/4/22       Open Spaces Membership       823037                                                          | £98.16                               |                                            |                   |                   |                                  |            |                                |                                      |      |                 |                                 | £45.00                              |                                          |                    |                                |                          |                        |                    |
| 8/5/22       Discovery - Play Area equipment       823038         8/5/22       SLCC Membership       823039         8/5/22       Owlford - Windmill repair       823040                                                                     | £37,773.60<br>£140.00                |                                            |                   |                   |                                  |            |                                |                                      |      |                 |                                 | £140.00                             |                                          |                    | £9,000.00                      |                          |                        |                    |
| 8/5/22       Ragwort removal       823041         8/8/22       G Govier - Noticeboard installation       823042         8/8/22       BMH - Hall Hire       823043                                                                           | VOID<br>£75.00                       |                                            |                   |                   |                                  |            |                                |                                      |      |                 |                                 |                                     |                                          |                    |                                |                          |                        |                    |
| 8/8/22       BMH - Hall Hire       823044         8/8/22       HMRC - PAYE 2021       823045         8/15/22       Clerk Salary       823046                                                                                                | £184.33<br>£647.60                   | 3                                          |                   |                   |                                  |            |                                |                                      |      | £535.60         | £647.60                         |                                     |                                          |                    |                                |                          |                        |                    |
| 8/15/22       HMRC PAYE       823047         8/22/22       R Timms - Bins / Noticeboard / New Dog bins       823048         9/1/22       Interest                                                                                           | £126.40                              | 1                                          | 3                 |                   |                                  |            | £5.73                          |                                      |      | . 55.00         | £126.40                         |                                     |                                          |                    |                                |                          |                        | <del></del>        |
| 9/9/22 Interest 9/9/22 HMRC - VAT Reclaim 9/20/22 Bucks Council - Precept 2nd Payment 9/30/22 Play Area grant - National Lottery                                                                                                            |                                      | £22,355.83                                 | 3<br>0 £23,087.50 |                   |                                  | £22,355.83 |                                | £31,478.00                           |      |                 |                                 |                                     |                                          |                    |                                |                          |                        |                    |
| 9/30/22 Play Area grant - National Lottery 9/20/22 BT - Phone / Internet 9/21/22 Bucks Council 9/3/22 BALC - Rights of Way Training 823050                                                                                                  | £70.00                               | £57.76<br>£28.22                           | 6                 |                   |                                  |            |                                | , , , , , , , , , , , , , , , , , ,  |      |                 |                                 | £70.00                              |                                          |                    |                                |                          |                        |                    |
| 9/3/22 BALC - Rights of Way Training 823050 9/6/22 Aspire - Grass Cutting 823051 9/6/22 Oxford Oak surgery - Tree works in the Span Green 823052 9/6/22 Gordon Govier - Maintenance 823053                                                  | £528.00<br>£336.00                   | )                                          |                   |                   |                                  |            |                                |                                      |      |                 |                                 |                                     | £528.                                    | £336.00            |                                |                          |                        |                    |
| 9/6/22 Gordon Govier - Maintenance       823053         9/23/22 J Tuffley - Tree Map       823054         9/23/22 Hannah Hulme Hunter - Expenses       823055         9/23/22 Bucks Council - Dog Bin posts / brackets       823056         | £7.60<br>£46.99                      | 9                                          |                   |                   |                                  |            |                                |                                      |      |                 | £7.60<br>£46.99                 |                                     |                                          |                    |                                |                          |                        |                    |
| 9/23/22       Briants - New Stubs / posts       823057         9/23/22       R Damerell - Clerk Salary       823058                                                                                                                         | £114.01<br>£535.60                   | )                                          |                   |                   |                                  |            |                                |                                      |      | £535.60         | 0400.40                         |                                     |                                          |                    | £114.01                        |                          |                        |                    |
| 9/23/22 HMRC - PAYE 823059 VOID 823060 9/23/22 R Damerell - Stamps 823061                                                                                                                                                                   | £13.49                               |                                            |                   |                   |                                  |            |                                |                                      |      |                 | £126.40<br>£13.49               |                                     |                                          |                    |                                |                          |                        |                    |
| 9/23/22 HMRC - Clerk PAYE 823062 9/28/22 BVCH - Quarterly Payment 823063 10/1/22 Interest                                                                                                                                                   |                                      | £6.19                                      |                   |                   |                                  |            | £6.19                          |                                      |      |                 | £270.10                         |                                     |                                          |                    | £600.00                        |                          |                        |                    |
| 10/19/22         BT - Phone / Internet         DD           10/19/22         Bucks Council - Bins         DD           10/4/22         Rob Timms - Posts, stobbs, padlocks         823064                                                   |                                      | £57.76<br>£28.22                           |                   |                   |                                  |            |                                |                                      |      |                 |                                 |                                     |                                          |                    | £272.84                        |                          |                        |                    |
| 10/4/22       Gordon Govier - Posts on Common       823065         10/4/22       AJG - Liability Insurance       823066         10/4/22       PKF Littlejohn - External Audit       823067                                                  | £2,580.83<br>£360.00                 | )                                          |                   |                   |                                  |            |                                |                                      |      |                 |                                 | £2,580.8                            |                                          |                    | £90.00                         |                          |                        | £360.              |
| 10/4/22       Aspire - Grass Cutting       823068         10/4/22       VOID       823069         10/4/22       LERC       823070                                                                                                           | £63.60                               | )                                          |                   |                   |                                  |            |                                |                                      |      |                 |                                 |                                     | £528.                                    | JU                 | £63.60                         |                          |                        |                    |
| 10/4/22       Tracmaster - Commander Mower service / repair       823071         10/4/22       BMH - Hire       823072         10/5/22       MP Printers       823073                                                                       | £33.00                               | 3                                          |                   |                   |                                  |            |                                |                                      |      |                 |                                 |                                     |                                          |                    |                                | £479.57                  |                        |                    |
| 10/5/22       Hannah Hulme Hunter - Kings of Brill       823074         10/5/22       Rob Timms - Storage Hut       823075         10/5/22       Gordon Govier - Storage Unit       823076                                                  | £195.00<br>£60.00                    | )                                          |                   |                   |                                  |            |                                |                                      |      |                 | £18.00                          |                                     |                                          |                    |                                |                          |                        |                    |
| 10/18/22       R Damerell - Clerk Salary       823077         10/18/22       HMRC PAYE       823078         10/18/22       BMH - New Oven       823079                                                                                      | £756.04<br>£181.80<br>£2,629.17      | )                                          |                   |                   |                                  |            |                                |                                      |      | £756.04         | £181.80                         |                                     |                                          |                    |                                |                          |                        |                    |
| 10/18/22       Open Spaces VG training       823080         10/18/22       Discovery - Play Area equipment       823081         10/18/22       Briants       823082                                                                         | £225.00<br>£18,886.80<br>£55.58      | 1                                          |                   |                   |                                  |            |                                |                                      |      |                 |                                 | £225.00                             |                                          |                    | £55.58                         |                          |                        |                    |
| 10/18/22       R Damerell - Lyreco printer paper       823083         10/18/22       Aspire - Grass Cutting       823084         VOID       823085                                                                                          | £33.06<br>£528.00                    | 6                                          |                   |                   |                                  |            |                                |                                      |      |                 | £33.06                          |                                     | £528.                                    | 00                 |                                |                          |                        |                    |
| 10/27/22       Discovery - Play Area equipment       823086         10/27/22       Discovery - Play Area equipment       823087         11/1/22       Interest                                                                              | £20,833.20                           | £18.02                                     |                   |                   |                                  |            | £18.02                         |                                      |      |                 |                                 |                                     |                                          |                    |                                |                          |                        |                    |
| 11/25/22 Grant 11/7/22 Npower - Utilities 11/7/22 Npower - Utilities                                                                                                                                                                        |                                      | £14,800.00<br>£55.82<br>£194.49            | 0<br>2<br>9       |                   | £14,800.00                       |            |                                |                                      |      |                 |                                 |                                     |                                          |                    |                                |                          |                        | <del></del>        |
| 11/1/22   Npower - Otilities                                                                                                                                                                                                                | £528.00                              | £30.38<br>£57.70                           | 8                 |                   |                                  |            |                                |                                      |      |                 |                                 |                                     | CECO                                     | 00                 |                                |                          |                        |                    |
| 11/15/22       MP Printers       832089         11/15/22       RBL - Wreath       823090                                                                                                                                                    | £42.00<br>£20.00                     |                                            |                   |                   |                                  |            |                                |                                      |      | רקבי -          |                                 |                                     | £528.                                    |                    |                                |                          |                        |                    |
| 11/15/22       Clerk Salary       823091         11/15/22       HMRC PAYE       823092         11/15/22       Colin Buggey - Walks expenses - Re-issue       823093         11/15/22       Tim Patrick Pagwort reissue       823094         | £181.80<br>£34.08                    | 3                                          |                   |                   |                                  |            |                                |                                      |      | £756.04         | £181.80                         |                                     |                                          |                    | £34.08                         | 3                        |                        |                    |
| 11/15/22       Tim Patrick - Ragwort - reissue       823094         11/15/22       Hannah Hulme Hunter       823095         11/15/22       J Tuffley - Brill with Ukraine Expenses       823096         11/15/22       Website       823097 | £41.99<br>£30.00                     | )                                          |                   |                   |                                  |            |                                |                                      |      |                 | £41.99<br>£30.00                |                                     |                                          |                    | £240.00                        |                          |                        |                    |
| 11/15/22       Website       823097         11/15/22       Hannah Hulme Hunter Expenses       823098         11/27/22       Brill With Ukraine - Grant       823099         11/20/23       Aspire Grass Cutting       823000                | £550.00                              |                                            |                   |                   |                                  |            |                                |                                      |      |                 | £172.80                         |                                     |                                          | 10                 |                                |                          |                        |                    |
| 11/29/22 Aspire - Grass Cutting       822900         11/29/22 Rob Timms       822901         12/1/22 Interest       12/1/23 Prill Society Windmill repair                                                                                   | £128.00                              | £0.54                                      | 4                 |                   |                                  |            | £0.54                          |                                      |      |                 |                                 |                                     | £528.                                    | JU                 |                                |                          |                        |                    |
| 12/1/22 Brill Society - Windmill repair 12/1/22 Play Area 12/1/22 Deposit                                                                                                                                                                   | £19,988.42<br>£3,360.00<br>£2,190.98 |                                            |                   |                   |                                  |            |                                | £19,988.42<br>£3,360.00<br>£2,190.98 | 3    |                 |                                 |                                     |                                          |                    |                                |                          |                        |                    |
| 12/19/22 BT 12/20/22 Bucks Coucnil 12/2/22 Owlsworth -Windmill Sails 822902                                                                                                                                                                 |                                      | )                                          |                   |                   |                                  |            |                                |                                      |      |                 |                                 |                                     |                                          |                    | £23,986.10                     |                          |                        |                    |
|                                                                                                                                                                                                                                             | £23,986.10<br>£1,319.07              |                                            |                   |                   |                                  |            |                                |                                      | 7/0/ |                 | 723                             |                                     |                                          | £540.00            | £23,986.10                     |                          |                        | <u></u>            |