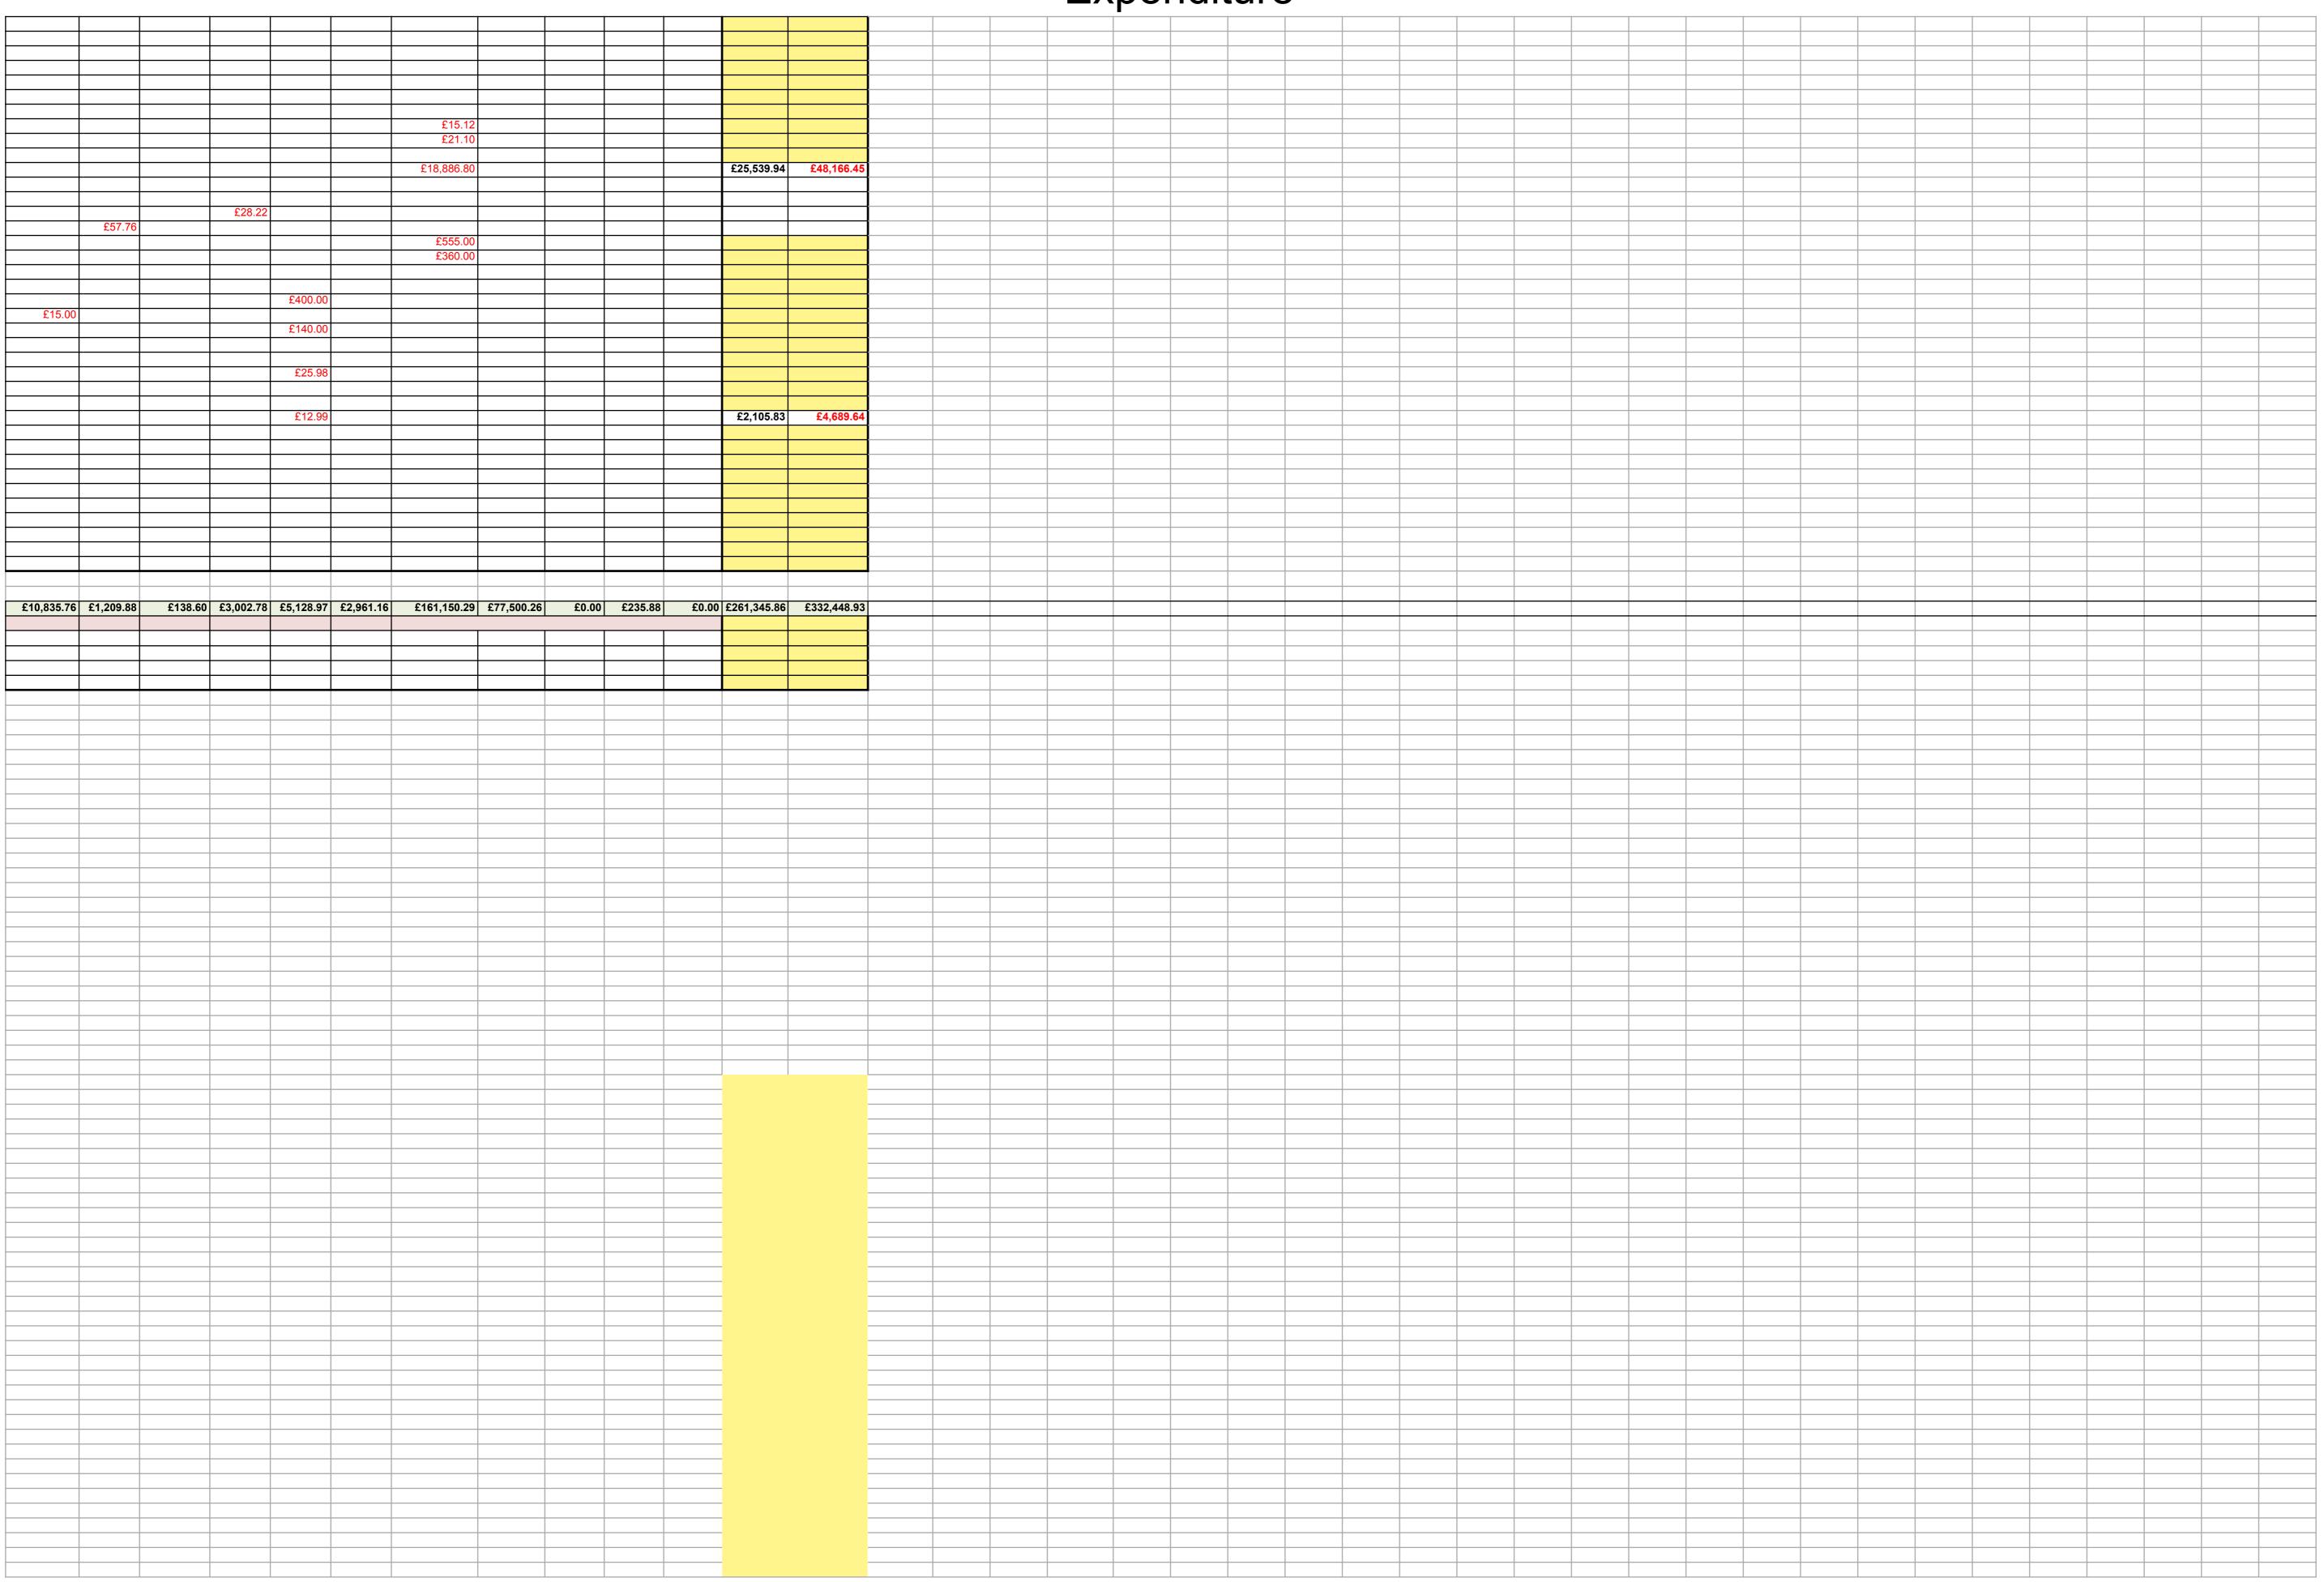

|                                                                                                                                                                                                                                             |                                      |                                            |                   |                   |                                  |            |                                | <u>E</u>                             | xpe  | ndi             | ture                            |                                     |                                          |                    |                                |                          |                        |                    |
|---------------------------------------------------------------------------------------------------------------------------------------------------------------------------------------------------------------------------------------------|--------------------------------------|--------------------------------------------|-------------------|-------------------|----------------------------------|------------|--------------------------------|--------------------------------------|------|-----------------|---------------------------------|-------------------------------------|------------------------------------------|--------------------|--------------------------------|--------------------------|------------------------|--------------------|
| 2022/23 BRILL PARISH COUNCIL                                                                                                                                                                                                                |                                      |                                            |                   |                   |                                  |            |                                |                                      |      |                 |                                 |                                     |                                          |                    |                                |                          |                        |                    |
| 1st April balances Treasurer Savings Outstanding                                                                                                                                                                                            | 16,030.06<br>107,627.84              | 1                                          |                   |                   |                                  |            |                                |                                      |      |                 |                                 |                                     |                                          |                    |                                |                          |                        |                    |
| total                                                                                                                                                                                                                                       | £2,122.04<br>£121,535.86             |                                            | INCOME            |                   |                                  |            |                                |                                      |      | EXPENDITU       | JRE                             |                                     |                                          |                    |                                |                          |                        |                    |
|                                                                                                                                                                                                                                             |                                      |                                            |                   |                   |                                  |            |                                |                                      |      |                 |                                 |                                     |                                          |                    |                                |                          |                        |                    |
|                                                                                                                                                                                                                                             |                                      |                                            |                   |                   |                                  |            |                                |                                      |      |                 |                                 | Subscriptio<br>ns - BALC,<br>SLCC,  | Grass Legal fees Cutting & Data Gardeing | Trees Worl         |                                |                          |                        |                    |
| date description Cheque Number                                                                                                                                                                                                              | Treasurer's<br>a/c                   | Savings a/c                                | 4                 | Devolved Services | Grants/<br>Donations             | VAT        | Interest -<br>Savings<br>£0.91 | Play Area Receipts misc              | RPA  | Clerk<br>salary | HMRC PAYE Clerk / Clir expenses | BPFA, OSS, Election Costs Insurance | & Data Protectio Maintena n/ICO ce       | / / // n Maintenan | BVCH Common Windmill The Walks | Mower<br>Maintenan<br>ce | Jubilee Internal Audit | l Externa<br>Audit |
| 4/3/22 Play Area - Race Night 4/6/22 Play Area - Race Night Donation                                                                                                                                                                        |                                      | £797.68<br>£10.00                          | 8                 |                   |                                  |            | £0.91                          | £797.68<br>£10.00                    |      |                 |                                 |                                     |                                          |                    |                                |                          |                        |                    |
| 4/9/22 Play Area - Silent Auction 4/9/22 Play Area - Race Night 4/9/22 Play Area - JG Donation                                                                                                                                              |                                      | £200.00<br>£722.57<br>£48.30               | 7                 |                   |                                  |            |                                | £200.00<br>£722.57<br>£48.30         |      |                 |                                 |                                     |                                          |                    |                                |                          |                        |                    |
| 4/12/22 Bucks Council - Precept 1st Payment 4/12/22 Bucks CC - Devolved Services 4/12/22 Play Area - PG Silent                                                                                                                              |                                      | £1,721.36<br>£110.00                       | 0                 | £1,721.36         |                                  |            |                                | £110.00                              |      |                 |                                 |                                     |                                          |                    |                                |                          |                        |                    |
| 4/19/22       Bucks Community Board - Play Area         4/12/22       BVCH - Settlement       22715         4/13/22       Aspire - Grass Cutting       22716                                                                                | £528.00                              | £10,000.00                                 | 0                 |                   |                                  |            |                                | £10,000.00                           |      |                 |                                 |                                     | £2,295.00<br>£528.                       | 00                 |                                |                          |                        |                    |
| 4/13/22 J Tuffley - New Laminator 27718 4/13/22 BVCH - Quarterly Payment 27719                                                                                                                                                              | £39.60<br>£600.00                    | 1                                          |                   |                   |                                  |            |                                |                                      |      |                 | £39.60                          |                                     |                                          |                    | £600.00                        |                          |                        |                    |
| 4/13/22       H Hulme Hunter - Printer Expenses       27720         4/13/22       MP Printers       27722         4/13/22       B Damerell - Clerk Salary       27723                                                                       | £119.00                              |                                            |                   |                   |                                  |            |                                |                                      |      | £535.60         | £281.95                         |                                     |                                          |                    |                                |                          | £119.00                |                    |
| 4/13/22       HMRC - PAYE       27724         4/13/22       H Hulme Hunter - Jubilee Expenses       27725         4/25/22       R Timms - Maintenance in the Village - Mar/ Apr       27726                                                 | £126.40<br>£160.00                   | )                                          |                   |                   |                                  |            |                                |                                      |      |                 | £126.40<br>£160.00              |                                     |                                          |                    |                                |                          |                        |                    |
| 4/25/22 BALC - Subs 27727 4/25/22 Brill Memorial Hall - Fire Alarm deposit 27728 4/25/22 Briants - Strimmer repair 27729                                                                                                                    | £186.96<br>£3,809.30                 | 6                                          |                   |                   |                                  |            |                                |                                      |      |                 |                                 | £186.96                             |                                          |                    |                                | CG2 75                   |                        |                    |
| 4/14/22 Npower - Utilities 4/14/22 Npower - Utilities                                                                                                                                                                                       | 103.73                               | £79.28<br>£17.49                           | 8                 |                   |                                  |            |                                |                                      |      |                 |                                 |                                     |                                          |                    |                                | £63.75                   |                        |                    |
| 4/19/22 BT - Phone / Internet 4/21/22 Bucks Council - Dog Bins 5/1/22 Interest                                                                                                                                                              |                                      | £57.76<br>£36.90<br>£8.89                  | 6<br>0<br>9       |                   |                                  |            | £8.89                          |                                      |      |                 |                                 |                                     |                                          |                    |                                |                          |                        |                    |
| 5/19/22 Playground - Race Sponsor (Hopcrofts) 5/19/22 Brill Festival Christmas tree Donations (Playground) 5/19/22 BMH - Falcon fire Alarms                                                                                                 | £50.00<br>£395.00<br>£6,348.83       | 3                                          |                   |                   |                                  |            |                                | £50.00<br>£395.00<br>£6,348.83       | 3    |                 |                                 |                                     |                                          |                    |                                |                          |                        |                    |
| 5/21/22 Playground - RN Alcohol 5/21/22 Playground - Silent Photo 5/17/22 Aspire - Grass Cutting 27730                                                                                                                                      |                                      | 1                                          |                   |                   |                                  |            |                                | £25.00<br>£33.50                     |      |                 |                                 |                                     | £528.                                    | 00                 |                                |                          |                        |                    |
| 5/17/22       R Damerell - Clerk Salary       27731         5/17/22       HMRC - PAYE       27732         VOID       27733                                                                                                                  | £126.40                              |                                            |                   |                   |                                  |            |                                |                                      |      | £535.60         | £126.40                         |                                     |                                          |                    |                                |                          |                        |                    |
| 5/17/22       Dropbox       27734         5/17/22       Oxford Oak surgery - Tree works in the Walks       27735         5/17/22       A Lewis - Jubilee Expenses       27736                                                               | £2,340.00                            |                                            |                   |                   |                                  |            |                                |                                      |      |                 |                                 |                                     |                                          | £2,340.00          |                                |                          | £100.00                |                    |
| VOID 27737 VOID 27738 5/19/22 BT - Phone / Internet DD                                                                                                                                                                                      |                                      | £57.70                                     | 6                 |                   |                                  |            |                                |                                      |      |                 |                                 |                                     |                                          |                    |                                |                          |                        |                    |
| 5/20/22 Bucks Council - Emptying Bins       DD         5/23/22 MP Printers       27739         5/23/22 R Timms - Maintenance in the Village - May       27740                                                                               |                                      | £27.40                                     |                   |                   |                                  |            |                                |                                      |      |                 |                                 |                                     |                                          |                    |                                |                          | £95.00                 | <del></del>        |
| 5/23/22 R Timms - Maintenance in the Village - May 27740 5/23/22 Weed & Feed 27741 6/1/22 Interest 6/4/22 Play Area                                                                                                                         |                                      |                                            |                   |                   |                                  |            | £12.24                         | £20.00                               |      |                 |                                 |                                     | £480.                                    | 00                 |                                |                          |                        |                    |
| 6/4/22 Play Area 6/16/22 FCC - MUGA Grant 6/27/22 Cheque - Community Fund 6/27/22 Cheque - Community Fund                                                                                                                                   |                                      | £20.00<br>£44,363.55<br>£263.00<br>£276.00 | 5                 |                   | £44,363.55<br>£263.00<br>£276.00 |            |                                |                                      |      |                 |                                 |                                     |                                          |                    |                                |                          |                        |                    |
| 6/20/22 BT - Phone / Internet<br>VOID 27742                                                                                                                                                                                                 |                                      | £57.76                                     | 6                 |                   | 1210.00                          |            |                                |                                      |      |                 |                                 |                                     |                                          |                    |                                |                          |                        |                    |
| 6/4/22 Bucks Council - Waste  VOID  6/6/22 Brill Society - S137 Grant (Windmill Maintenance)  6/6/23 H Hulme Hunter Jubilee Expenses                                                                                                        | £2,000.00                            | )                                          |                   |                   |                                  |            |                                |                                      |      |                 |                                 |                                     |                                          |                    |                                |                          | 0405.40                |                    |
| 6/6/22 H Hulme Hunter - Jubilee Expenses 27746 6/6/22 Falcon - Fire Alarms - BMH 22747 6/6/22 MUGA 22748                                                                                                                                    | £3,809.30<br>£76,303.26              | )                                          |                   |                   |                                  |            |                                |                                      |      |                 |                                 |                                     |                                          |                    |                                |                          | £105.49                |                    |
| VOID         823000           6/15/22 Alan Horton - Jubilee expenses         22721           6/22/22 BVCH         823001                                                                                                                    | £1,775.88<br>£600.00                 | I                                          |                   |                   |                                  |            |                                |                                      |      |                 |                                 |                                     |                                          |                    | £600.00                        |                          | £1,775.88              |                    |
| 6/22/22       S Frewin - Garage Hire       823002         6/22/22       Gordon Govier - Maintenance       823003         6/22/22       Rob Timms       823004                                                                               | £45.00<br>£150.00                    | )                                          |                   |                   |                                  |            |                                |                                      |      |                 |                                 |                                     |                                          |                    |                                |                          |                        |                    |
| 6/22/22       BALC - Common Training       823005         6/22/22       BBOWT - Common       823006         6/22/22       Discovery - Play Area equipment       823007                                                                      | £2,422.32<br>£41,666.40              | 2                                          | 1                 |                   |                                  |            |                                |                                      |      |                 |                                 | £70.00                              |                                          |                    | £2,422.32                      |                          |                        |                    |
| 6/22/22 Aspire - Grass Cutting       823008         6/22/22 R Damerell - Clerk Salary       823009         6/22/22 HMRC - PAYE       823010                                                                                                 | £667.10                              | 0                                          |                   |                   |                                  |            |                                |                                      |      | £667.10         | £160.40                         |                                     | £528.                                    | 00                 |                                |                          |                        |                    |
| 6/22/22       Tree Work - Playing Field - VOID       823011         6/22/22       Cllr Springs - Office Stationery       823012         6/24/22       A Horton - Jubilee expenses       823013                                              | £17.98                               | 3                                          |                   |                   |                                  |            |                                |                                      |      |                 | £17.98                          |                                     |                                          |                    |                                |                          | £96.86                 |                    |
| 6/27/22       Asgard - MUGA Storage       823014         6/27/22       RoSPA - Play Area Inspection       823015         6/27/22       Elaine Dickinson - Padlocks for the Walks       823016                                               | £942.00<br>£138.60                   | )                                          |                   |                   |                                  |            |                                |                                      |      |                 |                                 |                                     |                                          |                    | £25.00                         |                          |                        |                    |
| 6/30/22 Bridget Knight - Internal Audit 823017 7/1/22 Interest 7/2/22 MUGA Payment - Tennis Club                                                                                                                                            |                                      | 1                                          | 8                 |                   |                                  |            | £7.38                          | £1,000.00                            |      |                 |                                 |                                     |                                          |                    | 223.00                         | ,                        | £90.00                 | 1                  |
| 7/29/22 National Lottery - Play Area Grant 7/31/22 Interest 7/18/22 Npower - Utilities                                                                                                                                                      | £18.34                               | £34,722.00<br>£5.00                        | 0                 |                   | £34,722.00                       |            | £5.06                          | £1,000.00                            |      |                 |                                 |                                     |                                          |                    |                                |                          |                        |                    |
| 7/18/22 Npower - Utilities 7/18/22 Npower - Utilities                                                                                                                                                                                       | £19.05<br>£73.64                     | 5                                          |                   |                   |                                  |            |                                |                                      |      |                 |                                 |                                     |                                          |                    |                                |                          |                        |                    |
| 7/18/22 Npower - Utilities 7/19/22 BT - Phone / Internet 7/20/22 Bucks Council - Emptying Bins                                                                                                                                              | £83.88<br>£57.76<br>£28.22           | I                                          |                   |                   |                                  |            |                                |                                      |      |                 |                                 |                                     |                                          |                    |                                |                          |                        |                    |
| 7/19/22       Cllr Tuffley - Table Tennis bats & Balls       823018         7/19/22       VOID       823019         7/19/22       Amelia Branson - Jubilee       823020                                                                     | £326.07                              |                                            |                   |                   |                                  |            |                                |                                      |      |                 | £22.99                          |                                     |                                          |                    |                                |                          | £326.07                |                    |
| VOID         823021           7/19/22         Bucks Council - New Dog Bins         823022           7/19/22         VOID         823023                                                                                                     | £1,309.02                            |                                            |                   |                   |                                  |            |                                |                                      |      |                 |                                 |                                     |                                          |                    |                                |                          |                        |                    |
| 7/19/22       R Damerell - Clerk Salary       823024         7/19/22       HMRC - PAYE       823025         7/19/22       Cllr Tuffley - APM refreshments       823026                                                                      | £126.40<br>£15.50                    | )                                          |                   |                   |                                  |            |                                |                                      |      | £662.00         | £126.40<br>£15.50               |                                     |                                          |                    |                                |                          |                        |                    |
| VOID         823027           7/19/22         Rob Timms         823028           7/19/22         Brill Society - S137 Grant (Windmill Maintenance) 2021/2         823029                                                                    | £100.00<br>£2,000.00                 | )                                          |                   |                   |                                  |            |                                |                                      |      |                 |                                 |                                     |                                          |                    |                                |                          |                        |                    |
| 7/26/22       VOID       823030         7/26/22       Cheque reissue 823011 - Play Area Trees       823031         7/26/22       BALC - Village Green Training       823032                                                                 | £576.00                              | )                                          |                   |                   |                                  |            |                                |                                      |      |                 |                                 | £105.00                             |                                          | £576.00            |                                |                          |                        |                    |
| 8/3/22 Cheque Payment - UKPN 8/24/22 Brill CofE - MUGA 8/24/22 Brill Society - Windmill repair                                                                                                                                              | £10,000.00<br>£7,500.00              |                                            | 5                 |                   | £10,000.00                       | )          |                                | £220.05                              |      |                 |                                 |                                     |                                          |                    |                                |                          |                        |                    |
| 8/15/22         Npower - Utilities         DD           8/15/22         Npower - Utilities         DD           8/18/22         Bucks Council - Bins         DD                                                                             |                                      | £18.68<br>£71.64<br>£30.38                 | 5<br>4<br>8       |                   |                                  |            |                                |                                      |      |                 |                                 |                                     |                                          |                    |                                |                          |                        |                    |
| 8/19/22 BT       DD         VOID       823033         8/1/22 Earth Anchors - Noticeboards       823034                                                                                                                                      |                                      | £57.76                                     | 6                 |                   |                                  |            |                                |                                      |      |                 |                                 |                                     |                                          |                    |                                |                          |                        |                    |
| 8/4/22       Turtle Engineering - Defib Pads       823035         8/4/22       Colin Buggey - Walks expenses       823036         8/4/22       Open Spaces Membership       823037                                                          | £98.16                               |                                            |                   |                   |                                  |            |                                |                                      |      |                 |                                 | £45.00                              |                                          |                    |                                |                          |                        |                    |
| 8/5/22       Discovery - Play Area equipment       823038         8/5/22       SLCC Membership       823039         8/5/22       Owlford - Windmill repair       823040                                                                     | £37,773.60<br>£140.00                |                                            |                   |                   |                                  |            |                                |                                      |      |                 |                                 | £140.00                             |                                          |                    | £9,000.00                      |                          |                        |                    |
| 8/5/22       Ragwort removal       823041         8/8/22       G Govier - Noticeboard installation       823042         8/8/22       BMH - Hall Hire       823043                                                                           | VOID<br>£75.00                       |                                            |                   |                   |                                  |            |                                |                                      |      |                 |                                 |                                     |                                          |                    |                                |                          |                        |                    |
| 8/8/22       BMH - Hall Hire       823044         8/8/22       HMRC - PAYE 2021       823045         8/15/22       Clerk Salary       823046                                                                                                | £184.33<br>£647.60                   | 3                                          |                   |                   |                                  |            |                                |                                      |      | £535.60         | £647.60                         |                                     |                                          |                    |                                |                          |                        |                    |
| 8/15/22       HMRC PAYE       823047         8/22/22       R Timms - Bins / Noticeboard / New Dog bins       823048         9/1/22       Interest                                                                                           | £126.40                              | 1                                          | 3                 |                   |                                  |            | £5.73                          |                                      |      | . 55.00         | £126.40                         |                                     |                                          |                    |                                |                          |                        | <del></del>        |
| 9/9/22 Interest 9/9/22 HMRC - VAT Reclaim 9/20/22 Bucks Council - Precept 2nd Payment 9/30/22 Play Area grant - National Lottery                                                                                                            |                                      | £22,355.83                                 | 3<br>0 £23,087.50 |                   |                                  | £22,355.83 |                                | £31,478.00                           |      |                 |                                 |                                     |                                          |                    |                                |                          |                        |                    |
| 9/30/22 Play Area grant - National Lottery 9/20/22 BT - Phone / Internet 9/21/22 Bucks Council 9/3/22 BALC - Rights of Way Training 823050                                                                                                  | £70.00                               | £57.76<br>£28.22                           | 6                 |                   |                                  |            |                                | , , , , , , , , , , , , , , , , , ,  |      |                 |                                 | £70.00                              |                                          |                    |                                |                          |                        |                    |
| 9/3/22 BALC - Rights of Way Training 823050 9/6/22 Aspire - Grass Cutting 823051 9/6/22 Oxford Oak surgery - Tree works in the Span Green 823052 9/6/22 Gordon Govier - Maintenance 823053                                                  | £528.00<br>£336.00                   | )                                          |                   |                   |                                  |            |                                |                                      |      |                 |                                 |                                     | £528.                                    | £336.00            |                                |                          |                        |                    |
| 9/6/22 Gordon Govier - Maintenance       823053         9/23/22 J Tuffley - Tree Map       823054         9/23/22 Hannah Hulme Hunter - Expenses       823055         9/23/22 Bucks Council - Dog Bin posts / brackets       823056         | £7.60<br>£46.99                      | 9                                          |                   |                   |                                  |            |                                |                                      |      |                 | £7.60<br>£46.99                 |                                     |                                          |                    |                                |                          |                        |                    |
| 9/23/22       Briants - New Stubs / posts       823057         9/23/22       R Damerell - Clerk Salary       823058                                                                                                                         | £114.01<br>£535.60                   | )                                          |                   |                   |                                  |            |                                |                                      |      | £535.60         | 0400.40                         |                                     |                                          |                    | £114.01                        |                          |                        |                    |
| 9/23/22 HMRC - PAYE 823059 VOID 823060 9/23/22 R Damerell - Stamps 823061                                                                                                                                                                   | £13.49                               |                                            |                   |                   |                                  |            |                                |                                      |      |                 | £126.40<br>£13.49               |                                     |                                          |                    |                                |                          |                        |                    |
| 9/23/22 HMRC - Clerk PAYE 823062 9/28/22 BVCH - Quarterly Payment 823063 10/1/22 Interest                                                                                                                                                   |                                      | £6.19                                      |                   |                   |                                  |            | £6.19                          |                                      |      |                 | £270.10                         |                                     |                                          |                    | £600.00                        |                          |                        |                    |
| 10/19/22         BT - Phone / Internet         DD           10/19/22         Bucks Council - Bins         DD           10/4/22         Rob Timms - Posts, stobbs, padlocks         823064                                                   |                                      | £57.76<br>£28.22                           |                   |                   |                                  |            |                                |                                      |      |                 |                                 |                                     |                                          |                    | £272.84                        |                          |                        |                    |
| 10/4/22       Gordon Govier - Posts on Common       823065         10/4/22       AJG - Liability Insurance       823066         10/4/22       PKF Littlejohn - External Audit       823067                                                  | £2,580.83<br>£360.00                 | )                                          |                   |                   |                                  |            |                                |                                      |      |                 |                                 | £2,580.8                            |                                          |                    | £90.00                         |                          |                        | £360.              |
| 10/4/22       Aspire - Grass Cutting       823068         10/4/22       VOID       823069         10/4/22       LERC       823070                                                                                                           | £63.60                               | )                                          |                   |                   |                                  |            |                                |                                      |      |                 |                                 |                                     | £528.                                    | JU                 | £63.60                         |                          |                        |                    |
| 10/4/22       Tracmaster - Commander Mower service / repair       823071         10/4/22       BMH - Hire       823072         10/5/22       MP Printers       823073                                                                       | £33.00                               | 3                                          |                   |                   |                                  |            |                                |                                      |      |                 |                                 |                                     |                                          |                    |                                | £479.57                  |                        |                    |
| 10/5/22       Hannah Hulme Hunter - Kings of Brill       823074         10/5/22       Rob Timms - Storage Hut       823075         10/5/22       Gordon Govier - Storage Unit       823076                                                  | £195.00<br>£60.00                    | )                                          |                   |                   |                                  |            |                                |                                      |      |                 | £18.00                          |                                     |                                          |                    |                                |                          |                        |                    |
| 10/18/22       R Damerell - Clerk Salary       823077         10/18/22       HMRC PAYE       823078         10/18/22       BMH - New Oven       823079                                                                                      | £756.04<br>£181.80<br>£2,629.17      | )                                          |                   |                   |                                  |            |                                |                                      |      | £756.04         | £181.80                         |                                     |                                          |                    |                                |                          |                        |                    |
| 10/18/22       Open Spaces VG training       823080         10/18/22       Discovery - Play Area equipment       823081         10/18/22       Briants       823082                                                                         | £225.00<br>£18,886.80<br>£55.58      | 1                                          |                   |                   |                                  |            |                                |                                      |      |                 |                                 | £225.00                             |                                          |                    | £55.58                         |                          |                        |                    |
| 10/18/22       R Damerell - Lyreco printer paper       823083         10/18/22       Aspire - Grass Cutting       823084         VOID       823085                                                                                          | £33.06<br>£528.00                    | 6                                          |                   |                   |                                  |            |                                |                                      |      |                 | £33.06                          |                                     | £528.                                    | 00                 |                                |                          |                        |                    |
| 10/27/22       Discovery - Play Area equipment       823086         10/27/22       Discovery - Play Area equipment       823087         11/1/22       Interest                                                                              | £20,833.20                           | £18.02                                     |                   |                   |                                  |            | £18.02                         |                                      |      |                 |                                 |                                     |                                          |                    |                                |                          |                        |                    |
| 11/25/22 Grant 11/7/22 Npower - Utilities 11/7/22 Npower - Utilities                                                                                                                                                                        |                                      | £14,800.00<br>£55.82<br>£194.49            | 0<br>2<br>9       |                   | £14,800.00                       |            |                                |                                      |      |                 |                                 |                                     |                                          |                    |                                |                          |                        | <del></del>        |
| 11/1/22   Npower - Otilities                                                                                                                                                                                                                | £528.00                              | £30.38<br>£57.70                           | 8                 |                   |                                  |            |                                |                                      |      |                 |                                 |                                     | CECO                                     | 00                 |                                |                          |                        |                    |
| 11/15/22       MP Printers       832089         11/15/22       RBL - Wreath       823090                                                                                                                                                    | £42.00<br>£20.00                     |                                            |                   |                   |                                  |            |                                |                                      |      | רקבי -          |                                 |                                     | £528.                                    |                    |                                |                          |                        |                    |
| 11/15/22       Clerk Salary       823091         11/15/22       HMRC PAYE       823092         11/15/22       Colin Buggey - Walks expenses - Re-issue       823093         11/15/22       Tim Patrick Pagwort reissue       823094         | £181.80<br>£34.08                    | 3                                          |                   |                   |                                  |            |                                |                                      |      | £756.04         | £181.80                         |                                     |                                          |                    | £34.08                         | 3                        |                        |                    |
| 11/15/22       Tim Patrick - Ragwort - reissue       823094         11/15/22       Hannah Hulme Hunter       823095         11/15/22       J Tuffley - Brill with Ukraine Expenses       823096         11/15/22       Website       823097 | £41.99<br>£30.00                     | )                                          |                   |                   |                                  |            |                                |                                      |      |                 | £41.99<br>£30.00                |                                     |                                          |                    | £240.00                        |                          |                        |                    |
| 11/15/22       Website       823097         11/15/22       Hannah Hulme Hunter Expenses       823098         11/27/22       Brill With Ukraine - Grant       823099         11/20/23       Aspire Grass Cutting       823000                | £550.00                              |                                            |                   |                   |                                  |            |                                |                                      |      |                 | £172.80                         |                                     |                                          | 10                 |                                |                          |                        |                    |
| 11/29/22 Aspire - Grass Cutting       822900         11/29/22 Rob Timms       822901         12/1/22 Interest       12/1/23 Prill Society Windmill repair                                                                                   | £128.00                              | £0.54                                      | 4                 |                   |                                  |            | £0.54                          |                                      |      |                 |                                 |                                     | £528.                                    | JU                 |                                |                          |                        |                    |
| 12/1/22 Brill Society - Windmill repair 12/1/22 Play Area 12/1/22 Deposit                                                                                                                                                                   | £19,988.42<br>£3,360.00<br>£2,190.98 |                                            |                   |                   |                                  |            |                                | £19,988.42<br>£3,360.00<br>£2,190.98 | 3    |                 |                                 |                                     |                                          |                    |                                |                          |                        |                    |
| 12/19/22 BT 12/20/22 Bucks Coucnil 12/2/22 Owlsworth -Windmill Sails 822902                                                                                                                                                                 |                                      | )                                          |                   |                   |                                  |            |                                |                                      |      |                 |                                 |                                     |                                          |                    | £23,986.10                     |                          |                        |                    |
|                                                                                                                                                                                                                                             | £23,986.10<br>£1,319.07              |                                            |                   |                   |                                  |            |                                |                                      | 7/0/ |                 | 723                             |                                     |                                          | £540.00            | £23,986.10                     |                          |                        | <u></u>            |