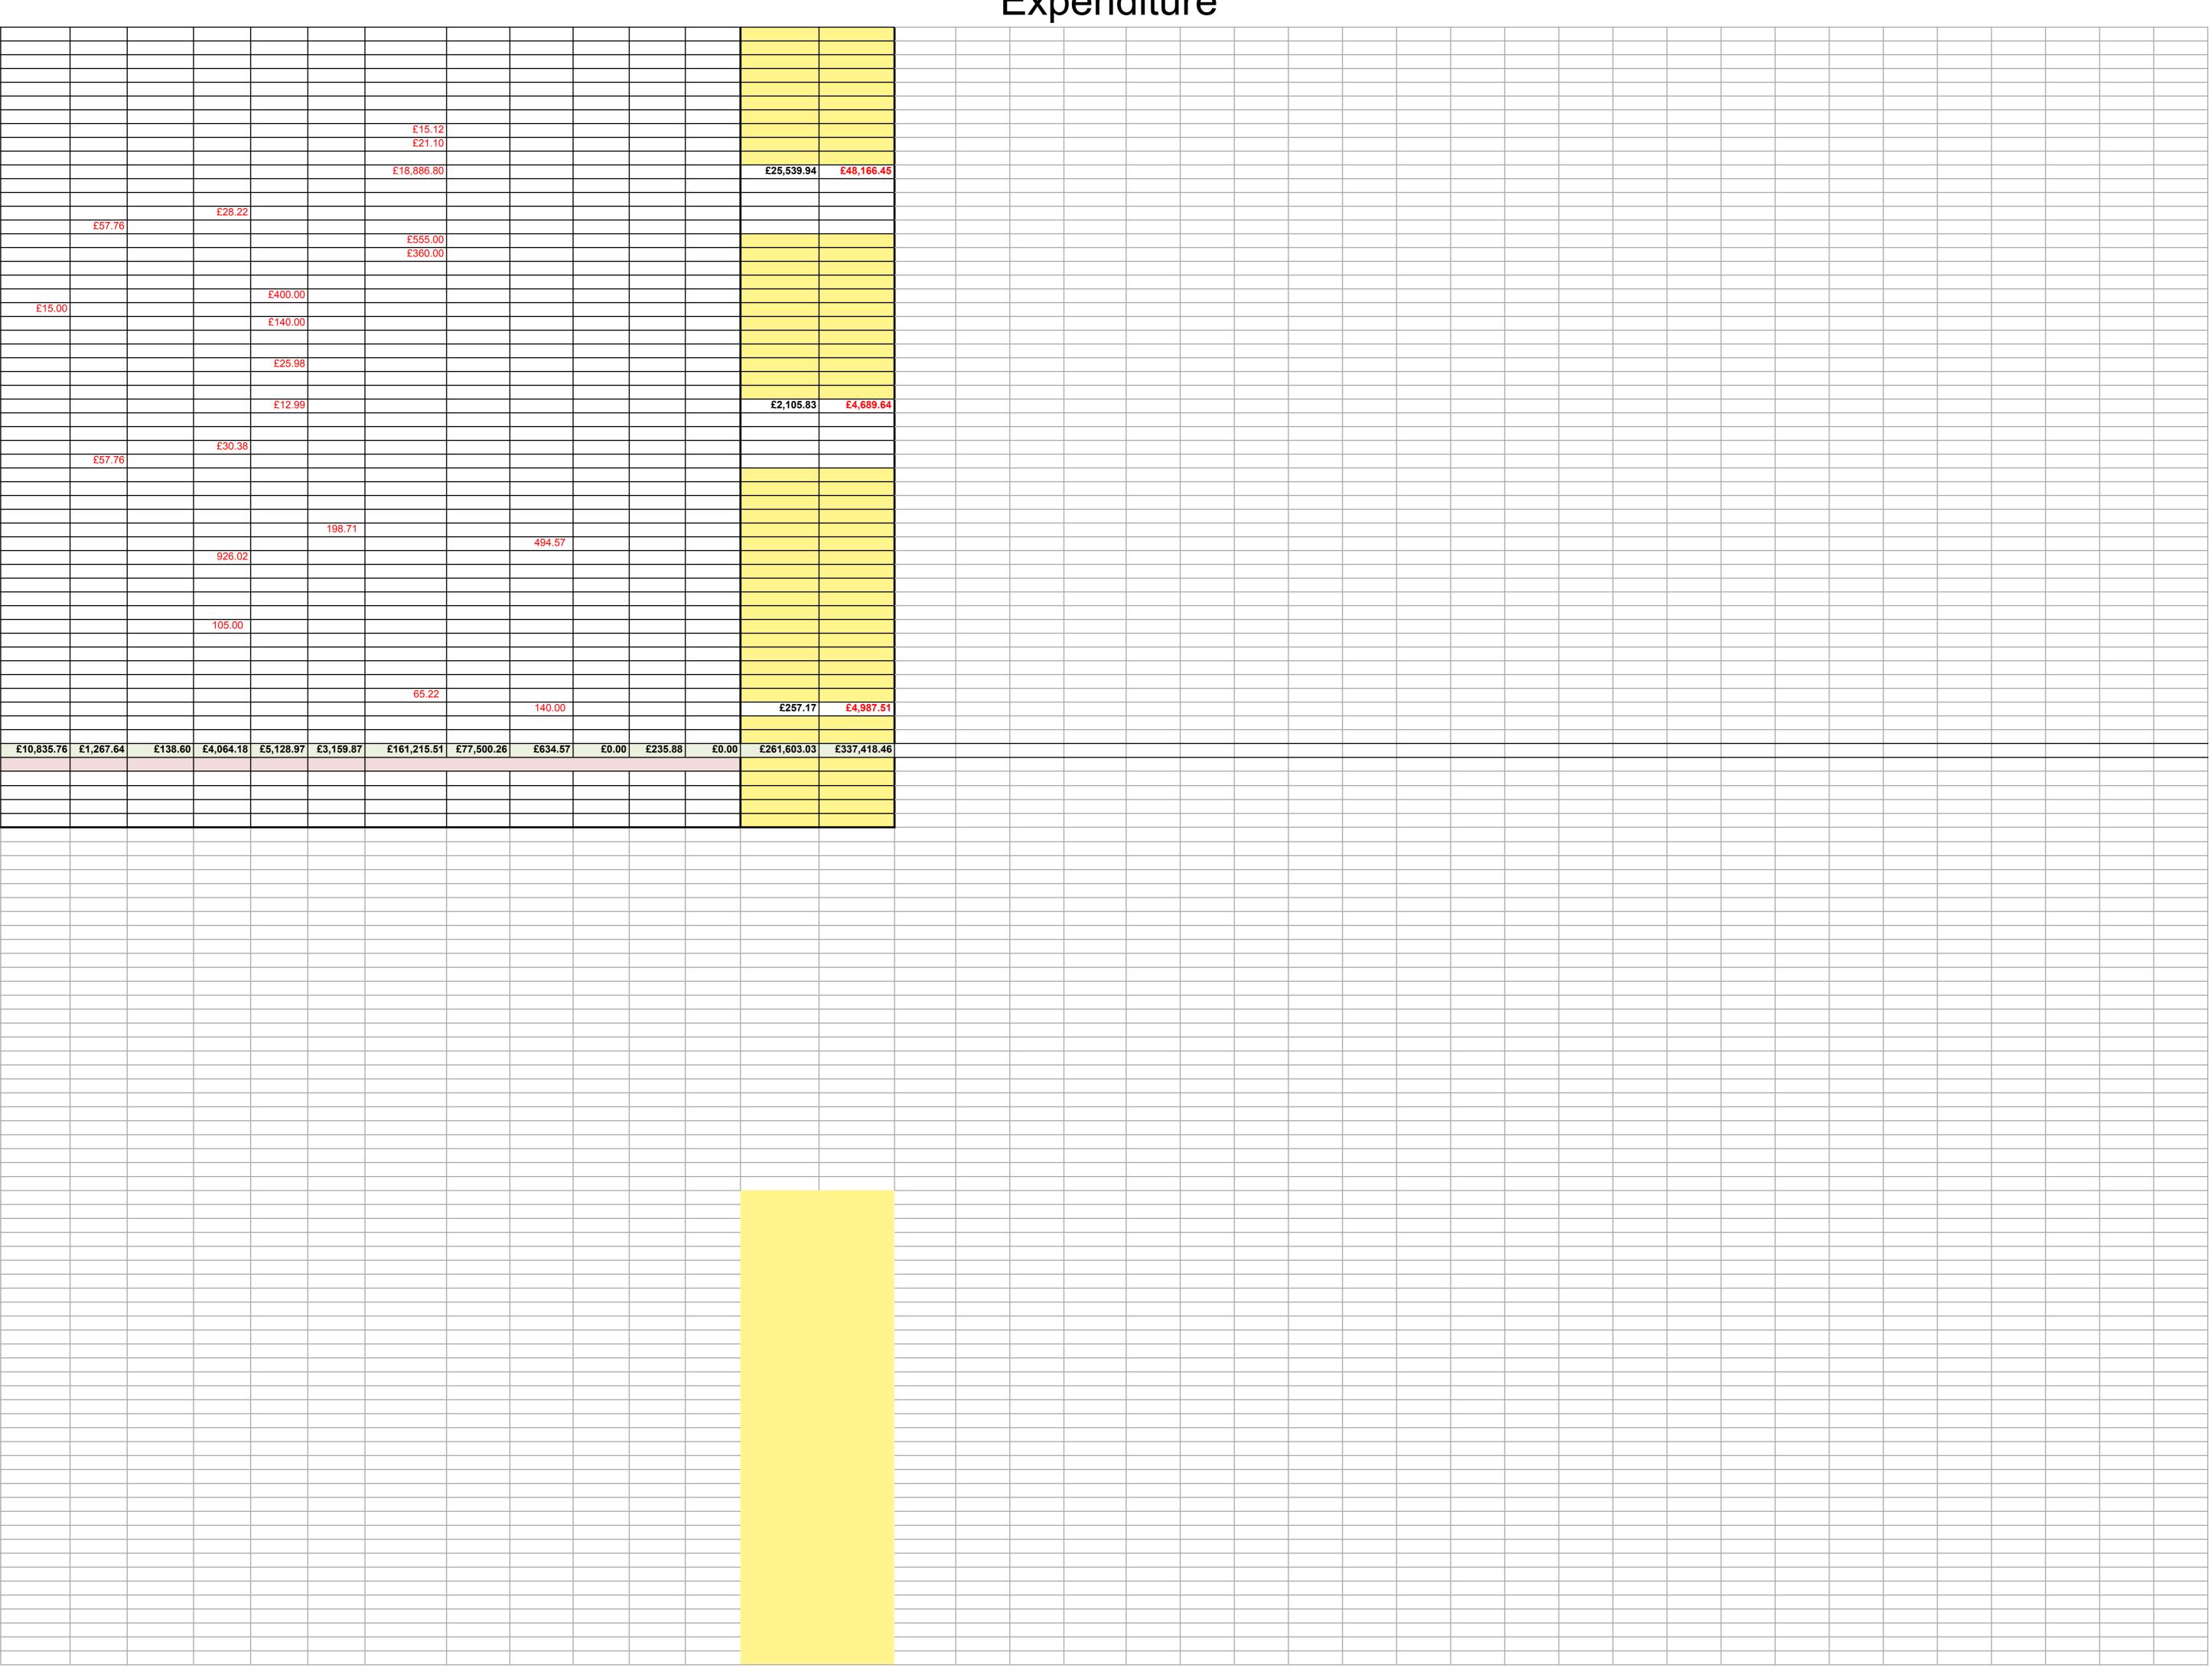

|                                                                                                                                                                                                                                                       | 1                                    |                                |                   |                   |                                  |            |                                                  | E                                    | xpe | ndi             | ture                            |                                                    |                                      |                              |                                         |                          |                                                  |             |
|-------------------------------------------------------------------------------------------------------------------------------------------------------------------------------------------------------------------------------------------------------|--------------------------------------|--------------------------------|-------------------|-------------------|----------------------------------|------------|--------------------------------------------------|--------------------------------------|-----|-----------------|---------------------------------|----------------------------------------------------|--------------------------------------|------------------------------|-----------------------------------------|--------------------------|--------------------------------------------------|-------------|
| 2022/23 BRILL PARISH COUNCIL                                                                                                                                                                                                                          |                                      |                                |                   |                   |                                  |            |                                                  |                                      |     |                 |                                 |                                                    |                                      |                              |                                         |                          |                                                  |             |
| 1st April balances Treasurer Savings Outstanding                                                                                                                                                                                                      | 16,030.06<br>107,627.84              | 4                              |                   |                   |                                  |            |                                                  |                                      |     |                 |                                 |                                                    |                                      |                              |                                         |                          |                                                  |             |
| total                                                                                                                                                                                                                                                 | £2,122.04<br>£121,535.86             |                                | INCOME            |                   |                                  |            |                                                  |                                      |     | EXPENDITU       | JRE .                           |                                                    |                                      |                              |                                         |                          |                                                  |             |
|                                                                                                                                                                                                                                                       |                                      |                                |                   |                   |                                  |            |                                                  |                                      |     |                 |                                 |                                                    |                                      |                              |                                         |                          |                                                  |             |
|                                                                                                                                                                                                                                                       |                                      |                                |                   |                   |                                  |            |                                                  |                                      |     |                 |                                 | Subscriptio<br>ns - BALC,<br>SLCC,                 | Gras Legal fees Cuttin & Data Gardei | s<br>g / Trees Wo            | k                                       |                          |                                                  |             |
| date description Cheque Number                                                                                                                                                                                                                        | Treasurer's<br>a/c                   | Savings a/o                    | 4                 | Devolved Services | Grants/<br>Donations             | VAT        | Interest -<br>Savings<br>£0.91                   | Play Area Receipts misc              | RPA | Clerk<br>salary | HMRC PAYE Clerk / Cllr expenses | BPFA, OSS, Election Training AVALC Costs Insurance | & Data Protectio Mainte n/ICO ce     | ng / /<br>nan Maintena<br>ce | BVCH Common Windmill The Walks          | Mower<br>Maintenan<br>ce | Jubilee Internal Audit                           |             |
| 4/3/22 Play Area - Race Night 4/6/22 Play Area - Race Night Donation                                                                                                                                                                                  |                                      | £10.9<br>£797.6<br>£10.0       | 8                 |                   |                                  |            | £0.91                                            | £797.68<br>£10.00                    |     |                 |                                 |                                                    |                                      |                              |                                         |                          |                                                  |             |
| 4/9/22 Play Area - Silent Auction 4/9/22 Play Area - Race Night 4/9/22 Play Area - JG Donation                                                                                                                                                        |                                      | £200.00<br>£722.5<br>£48.30    | 0                 |                   |                                  |            |                                                  | £200.00<br>£722.57<br>£48.30         |     |                 |                                 |                                                    |                                      |                              |                                         |                          |                                                  |             |
| 4/12/22 Bucks Council - Precept 1st Payment 4/12/22 Bucks CC - Devolved Services 4/12/22 Play Area - PG Silent                                                                                                                                        |                                      | £1,721.30<br>£110.00           | 0                 | £1,721.36         |                                  |            |                                                  | £110.00                              |     |                 |                                 |                                                    |                                      |                              |                                         |                          |                                                  |             |
| 4/19/22       Bucks Community Board - Play Area         4/12/22       BVCH - Settlement       2271         4/13/22       Aspire - Grass Cutting       2271                                                                                            | £528.00                              | £10,000.0                      | 0                 |                   |                                  |            |                                                  | £10,000.00                           |     |                 |                                 |                                                    | £2,295.00<br>£52                     | 3.00                         |                                         |                          |                                                  |             |
| 4/13/22 J Tuffley - New Laminator 2771<br>4/13/22 BVCH - Quarterly Payment 2771                                                                                                                                                                       | £39.60<br>£600.00                    |                                |                   |                   |                                  |            |                                                  |                                      |     |                 | £39.60                          |                                                    |                                      |                              | £600.00                                 |                          |                                                  |             |
| 4/13/22       H Hulme Hunter - Printer Expenses       2772         4/13/22       MP Printers       2772         4/13/22       B Damerell - Clerk Salary       2772                                                                                    | £119.00                              | 1                              |                   |                   |                                  |            |                                                  |                                      |     | £535.60         | £281.95                         |                                                    |                                      |                              |                                         |                          | £119.00                                          |             |
| 4/13/22       HMRC - PAYE       2772         4/13/22       H Hulme Hunter - Jubilee Expenses       2772         4/25/22       R Timms - Maintenance in the Village - Mar/ Apr       2772                                                              | £160.00                              | 0                              |                   |                   |                                  |            |                                                  |                                      |     |                 | £126.40<br>£160.00              |                                                    |                                      |                              |                                         |                          |                                                  |             |
| 4/25/22       BALC - Subs       2772         4/25/22       Brill Memorial Hall - Fire Alarm deposit       2772         4/25/22       Briants - Strimmer repair       2772                                                                             | £186.96<br>£3,809.30                 | 6                              |                   |                   |                                  |            |                                                  |                                      |     |                 |                                 | £186.96                                            |                                      |                              |                                         | £63.75                   |                                                  |             |
| 4/14/22 Npower - Utilities 4/14/22 Npower - Utilities                                                                                                                                                                                                 | 103.73                               | £79.20<br>£17.4                | 8 9               |                   |                                  |            |                                                  |                                      |     |                 |                                 |                                                    |                                      |                              |                                         | 203.73                   |                                                  |             |
| 4/19/22 BT - Phone / Internet 4/21/22 Bucks Council - Dog Bins 5/1/22 Interest                                                                                                                                                                        |                                      | £57.70<br>£36.90<br>£8.80      | 0                 |                   |                                  |            | £8.89                                            |                                      |     |                 |                                 |                                                    |                                      |                              |                                         |                          |                                                  |             |
| 5/19/22 Playground - Race Sponsor (Hopcrofts) 5/19/22 Brill Festival Christmas tree Donations (Playground) 5/19/22 BMH - Falcon fire Alarms                                                                                                           | £50.00<br>£395.00<br>£6,348.83       | 0                              |                   |                   |                                  |            |                                                  | £50.00<br>£395.00<br>£6,348.83       | 3   |                 |                                 |                                                    |                                      |                              |                                         |                          |                                                  |             |
| 5/21/22 Playground - RN Alcohol 5/21/22 Playground - Silent Photo 5/17/22 Aspire - Grass Cutting 2773                                                                                                                                                 |                                      |                                |                   |                   |                                  |            |                                                  | £25.00<br>£33.50                     |     |                 |                                 |                                                    | £52                                  | 3.00                         |                                         |                          |                                                  |             |
| 5/17/22       R Damerell - Clerk Salary       2773         5/17/22       HMRC - PAYE       2773         VOID       2773                                                                                                                               | £126.40                              | 1                              |                   |                   |                                  |            |                                                  |                                      |     | £535.60         | £126.40                         |                                                    |                                      |                              |                                         |                          |                                                  |             |
| 5/17/22         Dropbox         2773           5/17/22         Oxford Oak surgery - Tree works in the Walks         2773           5/17/22         A Lewis - Jubilee Expenses         2773                                                            | £2,340.00                            | 0                              |                   |                   |                                  |            |                                                  |                                      |     |                 |                                 |                                                    |                                      | £2,340.0                     | 0                                       |                          | £100.00                                          |             |
| VOID 2773 VOID 2773 5/19/22 BT - Phone / Internet DD                                                                                                                                                                                                  | <mark>*</mark>                       | £57.7                          | 76                |                   |                                  |            |                                                  |                                      |     |                 |                                 |                                                    |                                      |                              |                                         |                          |                                                  |             |
| 5/20/22 Bucks Council - Emptying Bins DD 5/23/22 MP Printers 2773 5/23/22 R Timms - Maintenance in the Village - May 2774                                                                                                                             |                                      | £27.4                          |                   |                   |                                  |            |                                                  |                                      |     |                 |                                 |                                                    |                                      |                              |                                         |                          | £95.00                                           |             |
| 5/23/22 R Timms - Maintenance in the Village - May 2774 5/23/22 Weed & Feed 2774 6/1/22 Interest 6/4/22 Play Area                                                                                                                                     |                                      |                                |                   |                   |                                  |            | £12.24                                           | £20.00                               |     |                 |                                 |                                                    | £48                                  | 0.00                         |                                         |                          |                                                  |             |
| 6/4/22 Play Area 6/16/22 FCC - MUGA Grant 6/27/22 Cheque - Community Fund 6/27/22 Cheque - Community Fund                                                                                                                                             |                                      | £44,363.5<br>£263.0<br>£276.0  | 0                 |                   | £44,363.55<br>£263.00<br>£276.00 |            |                                                  |                                      |     |                 |                                 |                                                    |                                      |                              |                                         |                          |                                                  |             |
| 6/20/22 BT - Phone / Internet  VOID 2774                                                                                                                                                                                                              |                                      | £57.7                          | 6                 |                   | £2/6.00                          | ,          |                                                  |                                      |     |                 |                                 |                                                    |                                      |                              |                                         |                          |                                                  |             |
| 6/4/22 Bucks Council - Waste  VOID  6/6/22 Brill Society - S137 Grant (Windmill Maintenance)  6/6/23 H Hulma Hunter - Jubilea Expanses                                                                                                                | £2,000.00                            | 0                              |                   |                   |                                  |            |                                                  |                                      |     |                 |                                 |                                                    |                                      |                              |                                         |                          | C405 40                                          |             |
| 6/6/22 H Hulme Hunter - Jubilee Expenses 2774 6/6/22 Falcon - Fire Alarms - BMH 2274 6/6/22 MUGA 2274                                                                                                                                                 | £3,809.30<br>£76,303.20              | 0                              |                   |                   |                                  |            |                                                  |                                      |     |                 |                                 |                                                    |                                      |                              |                                         |                          | £105.49                                          |             |
| VOID         82300           6/15/22 Alan Horton - Jubilee expenses         2272           6/22/22 BVCH         82300                                                                                                                                 | £1,775.88<br>£600.00                 | 0                              |                   |                   |                                  |            |                                                  |                                      |     |                 |                                 |                                                    |                                      |                              | £600.00                                 |                          | £1,775.88                                        |             |
| 6/22/22       S Frewin - Garage Hire       82300         6/22/22       Gordon Govier - Maintenance       82300         6/22/22       Rob Timms       82300                                                                                            | £45.00<br>£150.00                    | 0                              |                   |                   |                                  |            |                                                  |                                      |     |                 |                                 |                                                    |                                      |                              |                                         |                          |                                                  |             |
| 6/22/22       BALC - Common Training       82300         6/22/22       BBOWT - Common       82300         6/22/22       Discovery - Play Area equipment       82300                                                                                   | £2,422.32<br>£41,666.40              | 2                              |                   |                   |                                  |            |                                                  |                                      |     |                 |                                 | £70.00                                             |                                      |                              | £2,422.32                               |                          |                                                  |             |
| 6/22/22       Aspire - Grass Cutting       82300         6/22/22       R Damerell - Clerk Salary       82300         6/22/22       HMRC - PAYE       82301                                                                                            | £667.10                              | 0                              |                   |                   |                                  |            |                                                  |                                      |     | £667.10         | £160.40                         |                                                    | £52                                  | 3.00                         |                                         |                          |                                                  |             |
| 6/22/22 VOID 82301<br>6/22/22 VOID 82301<br>6/24/22 A Horton - Jubilee expenses 82301                                                                                                                                                                 | 2                                    |                                |                   |                   |                                  |            |                                                  |                                      |     |                 |                                 |                                                    |                                      |                              |                                         |                          | £96.86                                           |             |
| 6/27/22       Asgard - MUGA Storage       82301         6/27/22       RoSPA - Play Area Inspection       82301         6/27/22       Elaine Dickinson - Padlocks for the Walks       82301                                                            | £942.00<br>£138.60                   | 0                              |                   |                   |                                  |            |                                                  |                                      |     |                 |                                 |                                                    |                                      |                              | £25.00                                  | 2                        |                                                  |             |
| 6/30/22 Bridget Knight - Internal Audit 82301 7/1/22 Interest 7/2/22 MUGA Payment - Tennis Club                                                                                                                                                       |                                      |                                | 8                 |                   |                                  |            | £7.38                                            | £1,000.00                            |     |                 |                                 |                                                    |                                      |                              | 220.01                                  |                          | £90.00                                           | 0           |
| 7/29/22 National Lottery - Play Area Grant 7/31/22 Interest                                                                                                                                                                                           | 040.04                               | £34,722.0                      | 0                 |                   | £34,722.00                       | )          | £5.06                                            | £1,000.00                            | )   |                 |                                 |                                                    |                                      |                              |                                         |                          |                                                  |             |
| 7/18/22 Npower - Utilities 7/18/22 Npower - Utilities 7/18/22 Npower - Utilities                                                                                                                                                                      | £18.34<br>£19.05<br>£73.64           | 5                              |                   |                   |                                  |            |                                                  |                                      |     |                 |                                 |                                                    |                                      |                              |                                         |                          |                                                  |             |
| 7/18/22 Npower - Utilities 7/19/22 BT - Phone / Internet 7/20/22 Bucks Council - Emptying Bins                                                                                                                                                        | £83.88<br>£57.76<br>£28.22           | 6                              |                   |                   |                                  |            |                                                  |                                      |     |                 |                                 |                                                    |                                      |                              |                                         |                          |                                                  |             |
| 7/19/22       Cllr Tuffley - Table Tennis bats & Balls       82301         7/19/22       VOID       82301         7/19/22       Amelia Branson - Jubilee       82302                                                                                  | £326.07                              |                                |                   |                   |                                  |            |                                                  |                                      |     |                 | £22.99                          |                                                    |                                      |                              |                                         |                          | £326.07                                          |             |
| VOID         82302           7/19/22 Bucks Council - New Dog Bins         82302           7/19/22 VOID         82302                                                                                                                                  | £1,309.02                            |                                |                   |                   |                                  |            |                                                  |                                      |     |                 |                                 |                                                    |                                      |                              |                                         |                          |                                                  |             |
| 7/19/22       R Damerell - Clerk Salary       82302         7/19/22       HMRC - PAYE       82302         7/19/22       Cllr Tuffley - APM refreshments       82302                                                                                   | £126.40<br>£15.50                    | 0                              |                   |                   |                                  |            |                                                  |                                      |     | £662.00         | £126.40<br>£15.50               |                                                    |                                      |                              |                                         |                          |                                                  |             |
| VOID         82302           7/19/22         Rob Timms         82302           7/19/22         Brill Society - S137 Grant (Windmill Maintenance) 2021/2         82302                                                                                 | £100.00<br>£2,000.00                 | 0                              |                   |                   |                                  |            |                                                  |                                      |     |                 |                                 |                                                    |                                      |                              |                                         |                          |                                                  |             |
| 7/26/22       VOID       82303         7/26/22       Cheque reissue 823011 - Play Area Trees       82303         7/26/22       BALC - Village Green Training       82303                                                                              | £576.00                              | 0                              |                   |                   |                                  |            |                                                  |                                      |     |                 |                                 | £105.00                                            |                                      | £576.0                       | 0                                       |                          |                                                  |             |
| 8/3/22 Cheque Payment - UKPN 8/24/22 Brill CofE - MUGA 8/24/22 Brill Society - Windmill repair                                                                                                                                                        | £10,000.00<br>£7,500.00              |                                | 5                 |                   | £10,000.00                       | )          |                                                  | £220.05                              | † † |                 |                                 |                                                    |                                      |                              |                                         |                          |                                                  |             |
| 8/15/22         Npower - Utilities         DD           8/15/22         Npower - Utilities         DD           8/18/22         Bucks Council - Bins         DD                                                                                       |                                      | £18.6<br>£71.6<br>£30.3        | 5<br>4<br>8       |                   |                                  |            |                                                  |                                      |     |                 |                                 |                                                    |                                      |                              |                                         |                          |                                                  |             |
| 8/19/22 BT         DD           VOID         82303           8/1/22 Earth Anchors - Noticeboards         82303                                                                                                                                        |                                      | £57.70                         | 6                 |                   |                                  |            |                                                  |                                      |     |                 |                                 |                                                    |                                      |                              |                                         |                          |                                                  |             |
| 8/4/22 Turtle Engineering - Defib Pads 82303                                                                                                                                                                                                          | £98.16<br>VOID                       | 6                              |                   |                   |                                  |            |                                                  |                                      |     |                 |                                 | £45.00                                             |                                      |                              |                                         |                          |                                                  |             |
| 8/5/22 Discovery - Play Area equipment 82303 8/5/22 SLCC Membership 82303 8/5/22 Owlford - Windmill repair 82304                                                                                                                                      | £37,773.60<br>£140.00                | 0                              |                   |                   |                                  |            |                                                  |                                      |     |                 |                                 | £140.00                                            |                                      |                              | £9,000.00                               |                          |                                                  |             |
| 8/5/22 Ragwort removal 82304<br>8/8/22 G Govier - Noticeboard installation 82304<br>8/8/22 BMH - Hall Hire 82304                                                                                                                                      | VOID<br>£75.00                       |                                |                   |                   |                                  |            |                                                  |                                      |     |                 |                                 |                                                    |                                      |                              | 29,000.00                               |                          |                                                  |             |
| 8/8/22       BMH - Hall Hire       82304         8/8/22       HMRC - PAYE 2021       82304                                                                                                                                                            | £184.33<br>£647.60                   | 3                              |                   |                   |                                  |            |                                                  |                                      |     | 0525.60         | £647.60                         |                                                    |                                      |                              |                                         |                          |                                                  |             |
| 8/15/22       Clerk Salary       82304         8/15/22       HMRC PAYE       82304         8/22/22       R Timms - Bins / Noticeboard / New Dog bins       82304         9/1/22       Interest                                                        | £126.40                              | 0                              | 2                 |                   |                                  |            | 0-                                               |                                      |     | £535.60         | £126.40                         |                                                    |                                      |                              |                                         |                          |                                                  |             |
| 9/1/22 Interest 9/9/22 HMRC - VAT Reclaim 9/20/22 Bucks Council - Precept 2nd Payment 9/30/22 Play Area grant - National Lottery                                                                                                                      |                                      |                                | 3<br>0 £23,087.50 | 0                 |                                  | £22,355.83 | £5.73                                            | £31 470 00                           |     |                 |                                 |                                                    |                                      |                              |                                         |                          |                                                  | <del></del> |
| 9/30/22 Play Area grant - National Lottery 9/20/22 BT - Phone / Internet 9/21/22 Bucks Council                                                                                                                                                        |                                      | £31,478.00<br>£57.70<br>£28.20 | 6                 |                   |                                  |            |                                                  | £31,478.00                           |     |                 |                                 | 670.00                                             |                                      |                              |                                         |                          |                                                  |             |
| 9/3/22 BALC - Rights of Way Training 82305 9/6/22 Aspire - Grass Cutting 82305 9/6/22 Oxford Oak surgery - Tree works in the Span Green 82305                                                                                                         | £528.00<br>£336.00                   | 0                              |                   |                   |                                  |            |                                                  |                                      |     |                 |                                 | £70.00                                             | £52                                  | £336.0                       | 0                                       |                          |                                                  |             |
| 9/6/22       Gordon Govier - Maintenance       82305         9/23/22       J Tuffley - Tree Map       82305         9/23/22       Hannah Hulme Hunter - Expenses       82305         9/23/23       Rucks Council Dog Bin posts / brackets       82305 | £7.60<br>£46.99                      | 9                              |                   |                   |                                  |            |                                                  |                                      |     |                 | £7.60<br>£46.99                 |                                                    |                                      |                              |                                         |                          |                                                  |             |
| 9/23/22       Bucks Council - Dog Bin posts / brackets       82305         9/23/22       Briants - New Stubs / posts       82305         9/23/22       R Damerell - Clerk Salary       82305                                                          | £114.0°<br>£535.60                   | 1 0                            |                   |                   |                                  |            |                                                  |                                      |     | £535.60         |                                 |                                                    |                                      |                              | £114.01                                 |                          |                                                  |             |
| 9/23/22 HMRC - PAYE 82305<br>VOID 82306<br>9/23/22 R Damerell - Stamps 82306                                                                                                                                                                          | £13.49                               | 9                              |                   |                   |                                  |            |                                                  |                                      |     |                 | £126.40<br>£13.49               |                                                    |                                      |                              |                                         |                          |                                                  |             |
| 9/23/22       HMRC - Clerk PAYE       82306         9/28/22       BVCH - Quarterly Payment       82306         10/1/22       Interest                                                                                                                 | £270.10                              | 0<br>£6.19                     |                   |                   |                                  |            | £6.19                                            |                                      |     |                 | £270.10                         |                                                    |                                      |                              | £600.00                                 |                          |                                                  |             |
| 10/19/22         BT - Phone / Internet         DD           10/19/22         Bucks Council - Bins         DD           10/4/22         Rob Timms - Posts, stobbs, padlocks         82306                                                              |                                      | £57.7<br>£28.2                 | 6                 |                   |                                  |            |                                                  |                                      |     |                 |                                 |                                                    |                                      |                              | £272.84                                 |                          |                                                  |             |
| 10/4/22         Gordon Govier - Posts on Common         82306           10/4/22         AJG - Liability Insurance         82306           10/4/22         PKF Littlejohn - External Audit         82306                                               | £90.00<br>£2,580.83<br>£360.00       | 0<br>3<br>0                    |                   |                   | _                                |            |                                                  |                                      |     |                 |                                 | £2,580.83                                          | 3                                    |                              | £90.00                                  |                          |                                                  | £360.       |
| 10/4/22   FKF Eittlejoin - External Addit                                                                                                                                                                                                             | £528.00                              |                                |                   |                   |                                  |            |                                                  |                                      |     |                 |                                 |                                                    | £52                                  | 3.00                         | £63.60                                  |                          |                                                  |             |
| 10/4/22 LERC 62307 10/4/22 Tracmaster - Commander Mower service / repair 82307 10/4/22 BMH - Hire 82307 10/5/22 MP Printers 82307                                                                                                                     | £479.57<br>£184.33                   | 7                              |                   |                   |                                  |            |                                                  |                                      |     |                 |                                 |                                                    |                                      |                              |                                         | £479.57                  |                                                  |             |
| 10/5/22 MP Printers       82307         10/5/22 Hannah Hulme Hunter - Kings of Brill       82307         10/5/22 Rob Timms - Storage Hut       82307         10/5/22 Gordon Govier - Storage Unit       82307                                         | £18.00<br>£195.00                    | 0                              |                   |                   |                                  |            |                                                  |                                      |     |                 | £18.00                          |                                                    |                                      |                              |                                         |                          |                                                  |             |
| 10/18/22       R Damerell - Clerk Salary       82307         10/18/22       HMRC PAYE       82307                                                                                                                                                     | £756.04<br>£181.80                   | 4<br>0<br>7                    |                   |                   |                                  |            |                                                  |                                      |     | £756.04         | £181.80                         |                                                    |                                      |                              |                                         |                          |                                                  | +           |
| 10/18/22       BMH - New Oven       82307         10/18/22       Open Spaces VG training       82308         10/18/22       Discovery - Play Area equipment       82308         10/18/23       Brights       82308                                    | £225.00<br>£18,886.80                |                                |                   |                   |                                  |            |                                                  |                                      |     |                 |                                 | £225.00                                            |                                      |                              |                                         |                          |                                                  |             |
| 10/18/22       Briants       82308         10/18/22       R Damerell - Lyreco printer paper       82308         10/18/22       Aspire - Grass Cutting       82308                                                                                     | £33.06<br>£528.00                    | 6                              |                   |                   |                                  |            |                                                  |                                      |     |                 | £33.06                          |                                                    | £52                                  | 3.00                         | £55.58                                  |                          |                                                  |             |
| VOID         82308           10/27/22         Discovery - Play Area equipment         82308           10/27/22         Discovery - Play Area equipment         82308                                                                                  | £20,833.20                           | 0                              |                   |                   |                                  |            |                                                  |                                      |     |                 |                                 |                                                    |                                      |                              |                                         |                          |                                                  |             |
| 11/1/22 Interest 11/25/22 Grant 11/7/22 Npower - Utilities                                                                                                                                                                                            |                                      | £18.0.<br>£14,800.0<br>£55.8   | 00                |                   | £14,800.00                       | )          | £18.02                                           |                                      |     |                 |                                 |                                                    |                                      |                              |                                         |                          |                                                  |             |
| 11/7/22 Npower - Utilities 11/18/22 Bucks Council - Emptying Bins 11/21/22 BT - Phone / Internet                                                                                                                                                      |                                      | £194.4<br>£30.3<br>£57.7       | 9                 |                   |                                  |            |                                                  |                                      |     |                 |                                 |                                                    |                                      |                              |                                         |                          |                                                  |             |
| 11/1/22       Aspire - Grass Cutting       83208         11/15/22       MP Printers       83208         11/15/22       RBL - Wreath       82309                                                                                                       | £42.00                               | 0                              |                   |                   |                                  |            |                                                  |                                      |     |                 |                                 |                                                    | £52                                  | 3.00                         |                                         |                          |                                                  |             |
| 11/15/22       Clerk Salary       82309         11/15/22       HMRC PAYE       82309         11/15/22       Colin Buggey - Walks expenses - Re-issue       82309                                                                                      | £756.04<br>£181.80<br>£34.08         | 4 0                            |                   |                   |                                  |            |                                                  |                                      |     | £756.04         | £181.80                         |                                                    |                                      |                              | £34.0                                   | 8                        |                                                  |             |
| 11/15/22 Colin Buggey - Walks expenses - Re-Issue       82309         11/15/22 Tim Patrick - Ragwort - reissue       82309         11/15/22 Hannah Hulme Hunter       82309         11/15/22 J Tuffley - Brill with Ukraine Expenses       82309      | £240.00<br>£41.99                    | 9                              |                   |                   |                                  |            |                                                  |                                      |     |                 | £41.99<br>£30.00                |                                                    |                                      |                              | £240.00                                 |                          |                                                  |             |
| 11/15/22 J Tuffley - Brill with Ukraine Expenses       82309         11/15/22 Website       82309         11/15/22 Hannah Hulme Hunter Expenses       82309         11/27/22 Brill With Ukraine - Grant       82309                                   | £140.00<br>£172.80                   | 0                              |                   |                   |                                  |            |                                                  |                                      |     |                 | £30.00<br>£172.80               |                                                    |                                      |                              |                                         |                          |                                                  |             |
| 11/2//22 Brill With Okraine - Grant       82309         11/29/22 Aspire - Grass Cutting       82290         11/29/22 Rob Timms       82290         12/1/22 Interest       82290                                                                       | £528.00                              | 0                              | 64                |                   |                                  |            | £0.54                                            |                                      |     |                 |                                 |                                                    | £52                                  | 3.00                         |                                         |                          |                                                  | <u> </u>    |
| 12/1/22 Interest 12/1/22 Brill Society - Windmill repair 12/1/22 Play Area 12/1/22 Deposit                                                                                                                                                            | £19,988.42<br>£3,360.00<br>£2,190.98 | 2                              |                   |                   |                                  |            | £U.34                                            | £19,988.42<br>£3,360.00<br>£2,190.98 |     |                 |                                 |                                                    |                                      |                              |                                         |                          |                                                  |             |
|                                                                                                                                                                                                                                                       |                                      | -                              | +                 | +                 |                                  | +          | <del>                                     </del> | £∠,190.98                            | 1   |                 |                                 |                                                    | 1                                    |                              | + + + + + + + + + + + + + + + + + + + + | +                        | <del>                                     </del> | +           |
| 12/19/22       BT         12/20/22       Bucks Coucnil         12/2/22       Owlsworth -Windmill Sails       82290                                                                                                                                    | £57.76<br>£38.0°<br>£23,986.10       |                                |                   |                   |                                  |            |                                                  |                                      |     |                 |                                 |                                                    |                                      |                              | £23,986.10                              |                          |                                                  |             |