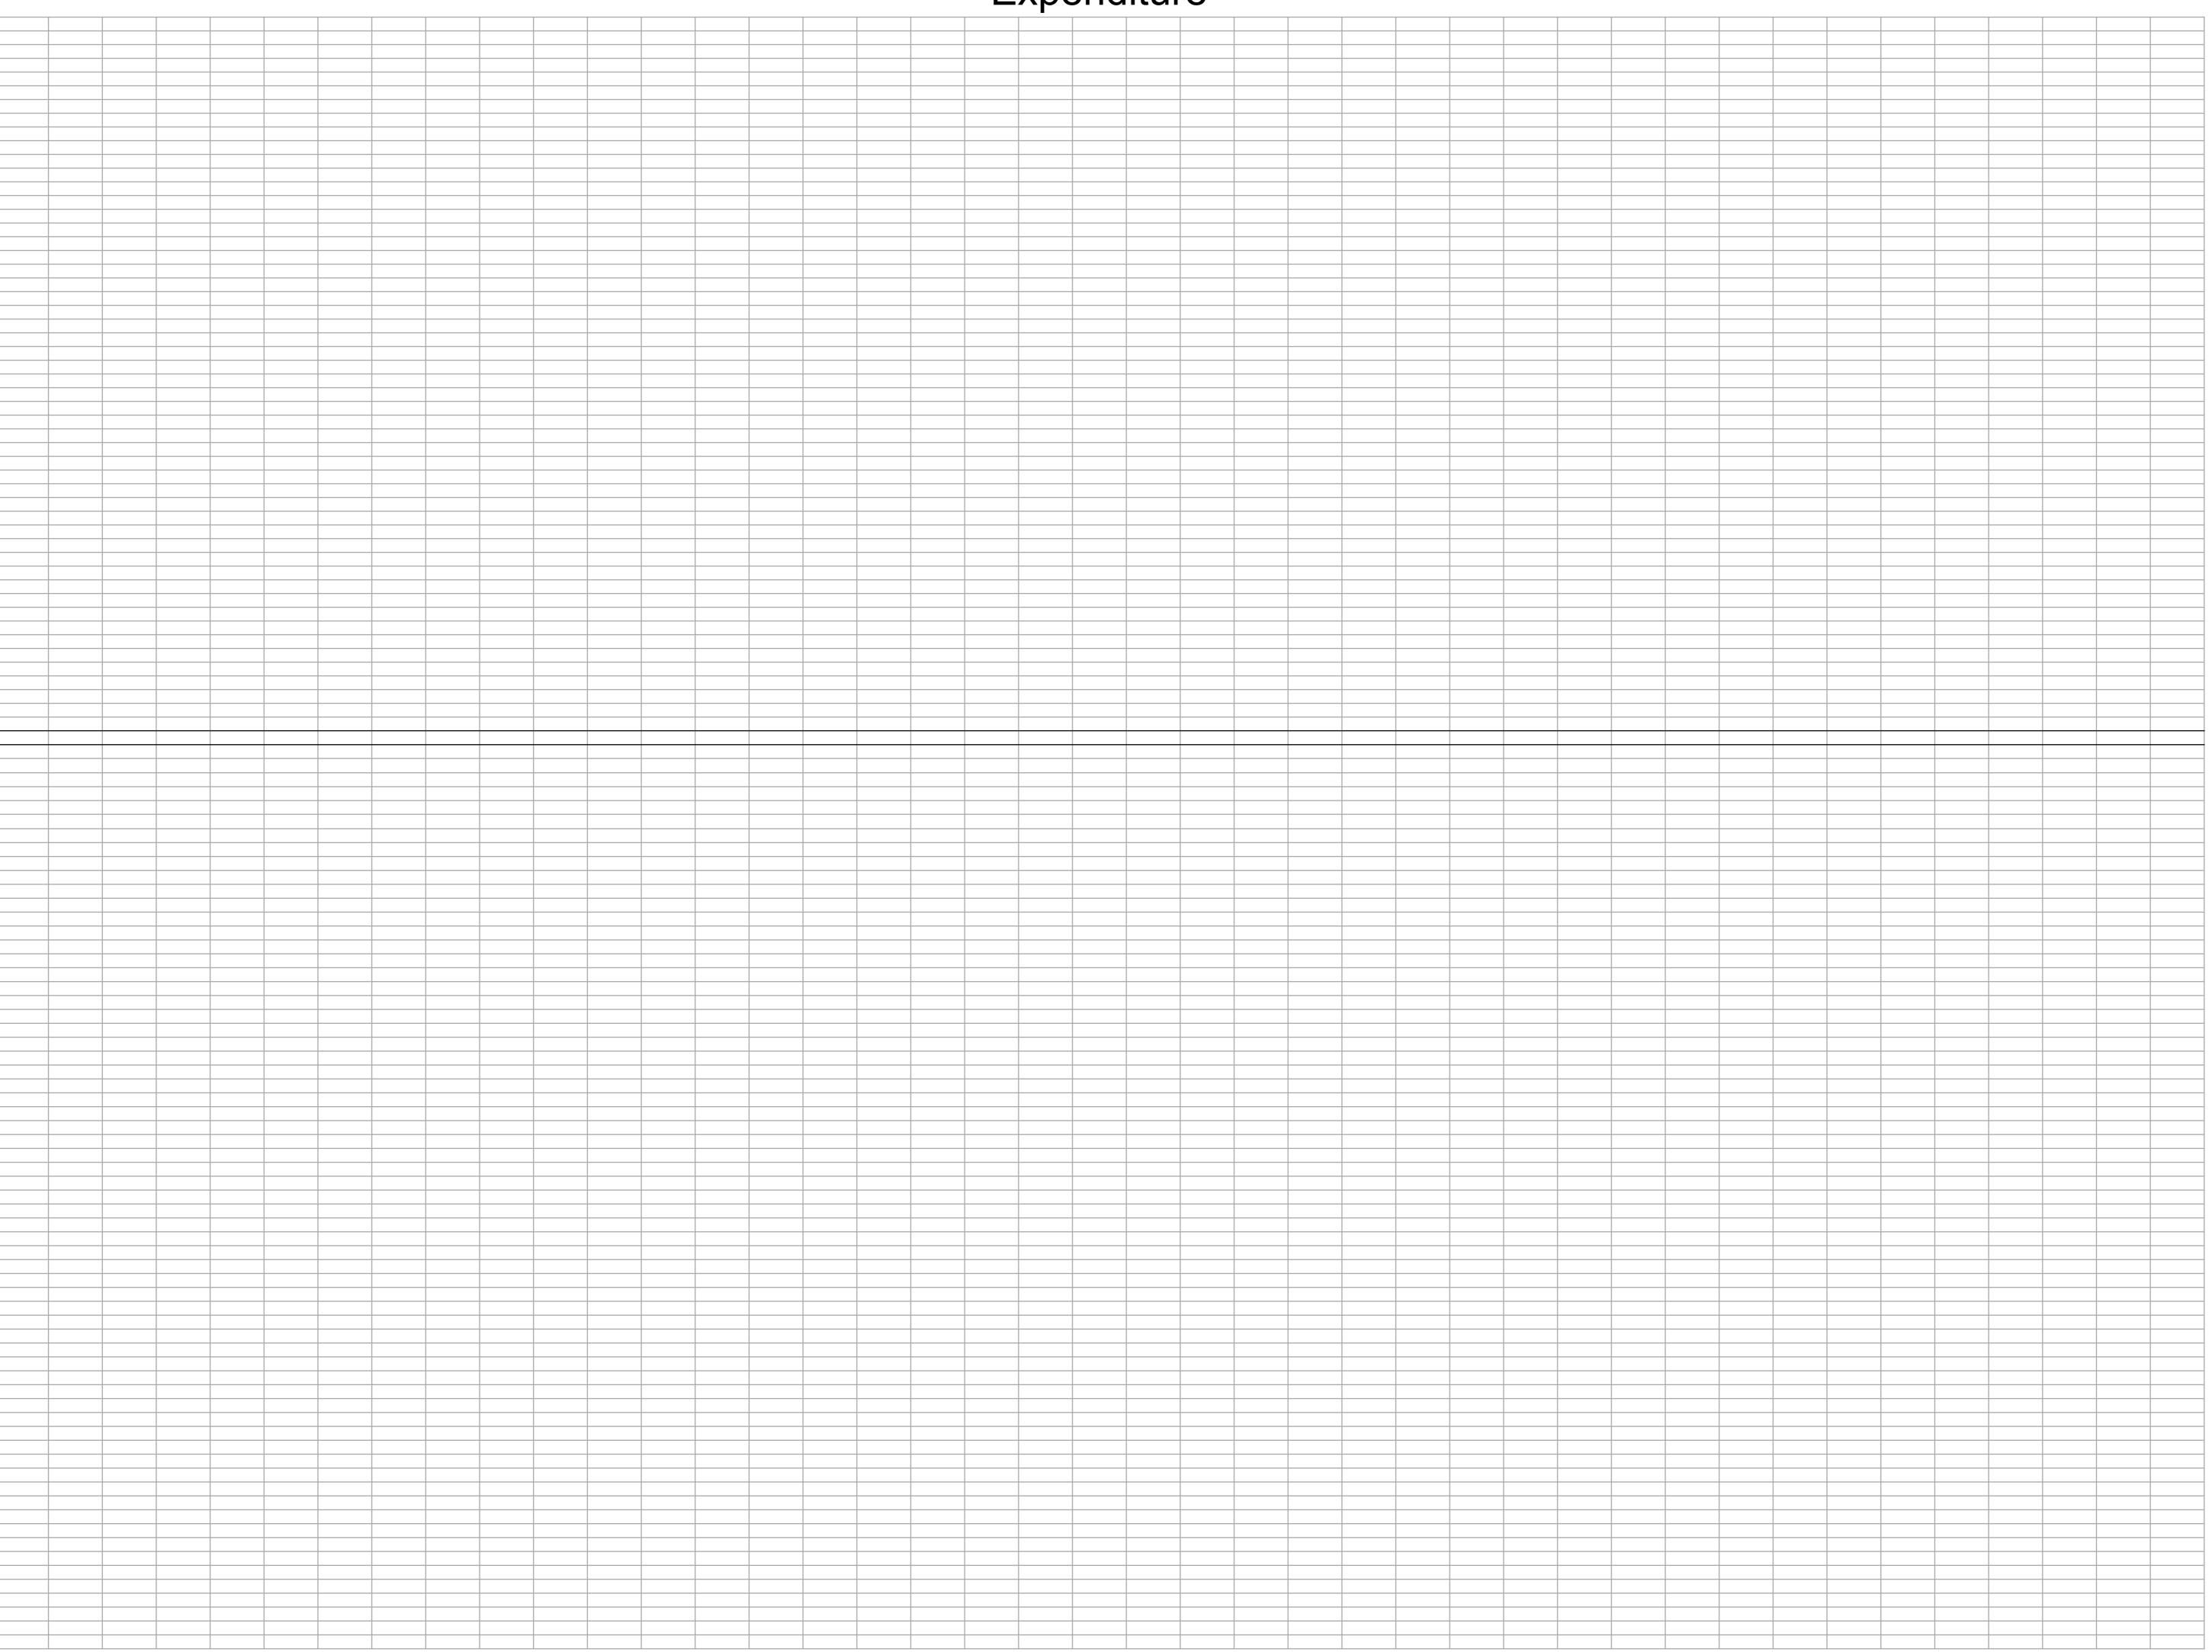

|                                                                                                                                                                                                                                                       | 1                                    |                                |                   |                   |                                  |            |                                                  | E                                    | xpe | ndi             | ture                            |                                                    |                                      |                              |                                         |                          |                                                  |             |
|-------------------------------------------------------------------------------------------------------------------------------------------------------------------------------------------------------------------------------------------------------|--------------------------------------|--------------------------------|-------------------|-------------------|----------------------------------|------------|--------------------------------------------------|--------------------------------------|-----|-----------------|---------------------------------|----------------------------------------------------|--------------------------------------|------------------------------|-----------------------------------------|--------------------------|--------------------------------------------------|-------------|
| 2022/23 BRILL PARISH COUNCIL                                                                                                                                                                                                                          |                                      |                                |                   |                   |                                  |            |                                                  |                                      |     |                 |                                 |                                                    |                                      |                              |                                         |                          |                                                  |             |
| 1st April balances Treasurer Savings Outstanding                                                                                                                                                                                                      | 16,030.06<br>107,627.84              | 4                              |                   |                   |                                  |            |                                                  |                                      |     |                 |                                 |                                                    |                                      |                              |                                         |                          |                                                  |             |
| total                                                                                                                                                                                                                                                 | £2,122.04<br>£121,535.86             |                                | INCOME            |                   |                                  |            |                                                  |                                      |     | EXPENDITU       | JRE .                           |                                                    |                                      |                              |                                         |                          |                                                  |             |
|                                                                                                                                                                                                                                                       |                                      |                                |                   |                   |                                  |            |                                                  |                                      |     |                 |                                 |                                                    |                                      |                              |                                         |                          |                                                  |             |
|                                                                                                                                                                                                                                                       |                                      |                                |                   |                   |                                  |            |                                                  |                                      |     |                 |                                 | Subscriptio<br>ns - BALC,<br>SLCC,                 | Gras Legal fees Cuttin & Data Gardei | s<br>g / Trees Wo            | k                                       |                          |                                                  |             |
| date description Cheque Number                                                                                                                                                                                                                        | Treasurer's<br>a/c                   | Savings a/o                    | 4                 | Devolved Services | Grants/<br>Donations             | VAT        | Interest -<br>Savings<br>£0.91                   | Play Area Receipts misc              | RPA | Clerk<br>salary | HMRC PAYE Clerk / Cllr expenses | BPFA, OSS, Election Training AVALC Costs Insurance | & Data Protectio Mainte n/ICO ce     | ng / /<br>nan Maintena<br>ce | BVCH Common Windmill The Walks          | Mower<br>Maintenan<br>ce | Jubilee Internal Audit                           |             |
| 4/3/22 Play Area - Race Night 4/6/22 Play Area - Race Night Donation                                                                                                                                                                                  |                                      | £10.9<br>£797.6<br>£10.0       | 8                 |                   |                                  |            | £0.91                                            | £797.68<br>£10.00                    |     |                 |                                 |                                                    |                                      |                              |                                         |                          |                                                  |             |
| 4/9/22 Play Area - Silent Auction 4/9/22 Play Area - Race Night 4/9/22 Play Area - JG Donation                                                                                                                                                        |                                      | £200.00<br>£722.5<br>£48.30    | 0                 |                   |                                  |            |                                                  | £200.00<br>£722.57<br>£48.30         |     |                 |                                 |                                                    |                                      |                              |                                         |                          |                                                  |             |
| 4/12/22 Bucks Council - Precept 1st Payment 4/12/22 Bucks CC - Devolved Services 4/12/22 Play Area - PG Silent                                                                                                                                        |                                      | £1,721.30<br>£110.00           | 0                 | £1,721.36         |                                  |            |                                                  | £110.00                              |     |                 |                                 |                                                    |                                      |                              |                                         |                          |                                                  |             |
| 4/19/22       Bucks Community Board - Play Area         4/12/22       BVCH - Settlement       2271         4/13/22       Aspire - Grass Cutting       2271                                                                                            | £528.00                              | £10,000.0                      | 0                 |                   |                                  |            |                                                  | £10,000.00                           |     |                 |                                 |                                                    | £2,295.00<br>£52                     | 3.00                         |                                         |                          |                                                  |             |
| 4/13/22 J Tuffley - New Laminator 2771<br>4/13/22 BVCH - Quarterly Payment 2771                                                                                                                                                                       | £39.60<br>£600.00                    |                                |                   |                   |                                  |            |                                                  |                                      |     |                 | £39.60                          |                                                    |                                      |                              | £600.00                                 |                          |                                                  |             |
| 4/13/22       H Hulme Hunter - Printer Expenses       2772         4/13/22       MP Printers       2772         4/13/22       B Damerell - Clerk Salary       2772                                                                                    | £119.00                              | 1                              |                   |                   |                                  |            |                                                  |                                      |     | £535.60         | £281.95                         |                                                    |                                      |                              |                                         |                          | £119.00                                          |             |
| 4/13/22       HMRC - PAYE       2772         4/13/22       H Hulme Hunter - Jubilee Expenses       2772         4/25/22       R Timms - Maintenance in the Village - Mar/ Apr       2772                                                              | £160.00                              | 0                              |                   |                   |                                  |            |                                                  |                                      |     |                 | £126.40<br>£160.00              |                                                    |                                      |                              |                                         |                          |                                                  |             |
| 4/25/22       BALC - Subs       2772         4/25/22       Brill Memorial Hall - Fire Alarm deposit       2772         4/25/22       Briants - Strimmer repair       2772                                                                             | £186.96<br>£3,809.30                 | 6                              |                   |                   |                                  |            |                                                  |                                      |     |                 |                                 | £186.96                                            |                                      |                              |                                         | £63.75                   |                                                  |             |
| 4/14/22 Npower - Utilities 4/14/22 Npower - Utilities                                                                                                                                                                                                 | 103.73                               | £79.20<br>£17.4                | 8 9               |                   |                                  |            |                                                  |                                      |     |                 |                                 |                                                    |                                      |                              |                                         | 203.73                   |                                                  |             |
| 4/19/22 BT - Phone / Internet 4/21/22 Bucks Council - Dog Bins 5/1/22 Interest                                                                                                                                                                        |                                      | £57.70<br>£36.90<br>£8.80      | 0                 |                   |                                  |            | £8.89                                            |                                      |     |                 |                                 |                                                    |                                      |                              |                                         |                          |                                                  |             |
| 5/19/22 Playground - Race Sponsor (Hopcrofts) 5/19/22 Brill Festival Christmas tree Donations (Playground) 5/19/22 BMH - Falcon fire Alarms                                                                                                           | £50.00<br>£395.00<br>£6,348.83       | 0                              |                   |                   |                                  |            |                                                  | £50.00<br>£395.00<br>£6,348.83       | 3   |                 |                                 |                                                    |                                      |                              |                                         |                          |                                                  |             |
| 5/21/22 Playground - RN Alcohol 5/21/22 Playground - Silent Photo 5/17/22 Aspire - Grass Cutting 2773                                                                                                                                                 |                                      |                                |                   |                   |                                  |            |                                                  | £25.00<br>£33.50                     |     |                 |                                 |                                                    | £52                                  | 3.00                         |                                         |                          |                                                  |             |
| 5/17/22       R Damerell - Clerk Salary       2773         5/17/22       HMRC - PAYE       2773         VOID       2773                                                                                                                               | £126.40                              | 1                              |                   |                   |                                  |            |                                                  |                                      |     | £535.60         | £126.40                         |                                                    |                                      |                              |                                         |                          |                                                  |             |
| 5/17/22         Dropbox         2773           5/17/22         Oxford Oak surgery - Tree works in the Walks         2773           5/17/22         A Lewis - Jubilee Expenses         2773                                                            | £2,340.00                            | 0                              |                   |                   |                                  |            |                                                  |                                      |     |                 |                                 |                                                    |                                      | £2,340.0                     | 0                                       |                          | £100.00                                          |             |
| VOID 2773 VOID 2773 5/19/22 BT - Phone / Internet DD                                                                                                                                                                                                  | <mark>*</mark>                       | £57.7                          | 76                |                   |                                  |            |                                                  |                                      |     |                 |                                 |                                                    |                                      |                              |                                         |                          |                                                  |             |
| 5/20/22 Bucks Council - Emptying Bins DD 5/23/22 MP Printers 2773 5/23/22 R Timms - Maintenance in the Village - May 2774                                                                                                                             |                                      | £27.4                          |                   |                   |                                  |            |                                                  |                                      |     |                 |                                 |                                                    |                                      |                              |                                         |                          | £95.00                                           |             |
| 5/23/22 R Timms - Maintenance in the Village - May 2774 5/23/22 Weed & Feed 2774 6/1/22 Interest 6/4/22 Play Area                                                                                                                                     |                                      |                                |                   |                   |                                  |            | £12.24                                           | £20.00                               |     |                 |                                 |                                                    | £48                                  | 0.00                         |                                         |                          |                                                  |             |
| 6/4/22 Play Area 6/16/22 FCC - MUGA Grant 6/27/22 Cheque - Community Fund 6/27/22 Cheque - Community Fund                                                                                                                                             |                                      | £44,363.5<br>£263.0<br>£276.0  | 0                 |                   | £44,363.55<br>£263.00<br>£276.00 |            |                                                  |                                      |     |                 |                                 |                                                    |                                      |                              |                                         |                          |                                                  |             |
| 6/20/22 BT - Phone / Internet  VOID 2774                                                                                                                                                                                                              |                                      | £57.7                          | 6                 |                   | £2/6.00                          | ,          |                                                  |                                      |     |                 |                                 |                                                    |                                      |                              |                                         |                          |                                                  |             |
| 6/4/22 Bucks Council - Waste  VOID  6/6/22 Brill Society - S137 Grant (Windmill Maintenance)  6/6/23 H Hulma Hunter - Jubilea Expanses                                                                                                                | £2,000.00                            | 0                              |                   |                   |                                  |            |                                                  |                                      |     |                 |                                 |                                                    |                                      |                              |                                         |                          | C405 40                                          |             |
| 6/6/22 H Hulme Hunter - Jubilee Expenses 2774 6/6/22 Falcon - Fire Alarms - BMH 2274 6/6/22 MUGA 2274                                                                                                                                                 | £3,809.30<br>£76,303.20              | 0                              |                   |                   |                                  |            |                                                  |                                      |     |                 |                                 |                                                    |                                      |                              |                                         |                          | £105.49                                          |             |
| VOID         82300           6/15/22 Alan Horton - Jubilee expenses         2272           6/22/22 BVCH         82300                                                                                                                                 | £1,775.88<br>£600.00                 | 0                              |                   |                   |                                  |            |                                                  |                                      |     |                 |                                 |                                                    |                                      |                              | £600.00                                 |                          | £1,775.88                                        |             |
| 6/22/22       S Frewin - Garage Hire       82300         6/22/22       Gordon Govier - Maintenance       82300         6/22/22       Rob Timms       82300                                                                                            | £45.00<br>£150.00                    | 0                              |                   |                   |                                  |            |                                                  |                                      |     |                 |                                 |                                                    |                                      |                              |                                         |                          |                                                  |             |
| 6/22/22       BALC - Common Training       82300         6/22/22       BBOWT - Common       82300         6/22/22       Discovery - Play Area equipment       82300                                                                                   | £2,422.32<br>£41,666.40              | 2                              |                   |                   |                                  |            |                                                  |                                      |     |                 |                                 | £70.00                                             |                                      |                              | £2,422.32                               |                          |                                                  |             |
| 6/22/22       Aspire - Grass Cutting       82300         6/22/22       R Damerell - Clerk Salary       82300         6/22/22       HMRC - PAYE       82301                                                                                            | £667.10                              | 0                              |                   |                   |                                  |            |                                                  |                                      |     | £667.10         | £160.40                         |                                                    | £52                                  | 3.00                         |                                         |                          |                                                  |             |
| 6/22/22 VOID 82301<br>6/22/22 VOID 82301<br>6/24/22 A Horton - Jubilee expenses 82301                                                                                                                                                                 | 2                                    |                                |                   |                   |                                  |            |                                                  |                                      |     |                 |                                 |                                                    |                                      |                              |                                         |                          | £96.86                                           |             |
| 6/27/22       Asgard - MUGA Storage       82301         6/27/22       RoSPA - Play Area Inspection       82301         6/27/22       Elaine Dickinson - Padlocks for the Walks       82301                                                            | £942.00<br>£138.60                   | 0                              |                   |                   |                                  |            |                                                  |                                      |     |                 |                                 |                                                    |                                      |                              | £25.00                                  | 2                        |                                                  |             |
| 6/30/22 Bridget Knight - Internal Audit 82301 7/1/22 Interest 7/2/22 MUGA Payment - Tennis Club                                                                                                                                                       |                                      |                                | 8                 |                   |                                  |            | £7.38                                            | £1,000.00                            |     |                 |                                 |                                                    |                                      |                              | 220.01                                  |                          | £90.00                                           | 0           |
| 7/29/22 National Lottery - Play Area Grant 7/31/22 Interest                                                                                                                                                                                           | 040.04                               | £34,722.0                      | 0                 |                   | £34,722.00                       | )          | £5.06                                            | £1,000.00                            | )   |                 |                                 |                                                    |                                      |                              |                                         |                          |                                                  |             |
| 7/18/22 Npower - Utilities 7/18/22 Npower - Utilities 7/18/22 Npower - Utilities                                                                                                                                                                      | £18.34<br>£19.05<br>£73.64           | 5                              |                   |                   |                                  |            |                                                  |                                      |     |                 |                                 |                                                    |                                      |                              |                                         |                          |                                                  |             |
| 7/18/22 Npower - Utilities 7/19/22 BT - Phone / Internet 7/20/22 Bucks Council - Emptying Bins                                                                                                                                                        | £83.88<br>£57.76<br>£28.22           | 6                              |                   |                   |                                  |            |                                                  |                                      |     |                 |                                 |                                                    |                                      |                              |                                         |                          |                                                  |             |
| 7/19/22       Cllr Tuffley - Table Tennis bats & Balls       82301         7/19/22       VOID       82301         7/19/22       Amelia Branson - Jubilee       82302                                                                                  | £326.07                              |                                |                   |                   |                                  |            |                                                  |                                      |     |                 | £22.99                          |                                                    |                                      |                              |                                         |                          | £326.07                                          |             |
| VOID         82302           7/19/22 Bucks Council - New Dog Bins         82302           7/19/22 VOID         82302                                                                                                                                  | £1,309.02                            |                                |                   |                   |                                  |            |                                                  |                                      |     |                 |                                 |                                                    |                                      |                              |                                         |                          |                                                  |             |
| 7/19/22       R Damerell - Clerk Salary       82302         7/19/22       HMRC - PAYE       82302         7/19/22       Cllr Tuffley - APM refreshments       82302                                                                                   | £126.40<br>£15.50                    | 0                              |                   |                   |                                  |            |                                                  |                                      |     | £662.00         | £126.40<br>£15.50               |                                                    |                                      |                              |                                         |                          |                                                  |             |
| VOID         82302           7/19/22         Rob Timms         82302           7/19/22         Brill Society - S137 Grant (Windmill Maintenance) 2021/2         82302                                                                                 | £100.00<br>£2,000.00                 | 0                              |                   |                   |                                  |            |                                                  |                                      |     |                 |                                 |                                                    |                                      |                              |                                         |                          |                                                  |             |
| 7/26/22       VOID       82303         7/26/22       Cheque reissue 823011 - Play Area Trees       82303         7/26/22       BALC - Village Green Training       82303                                                                              | £576.00                              | 0                              |                   |                   |                                  |            |                                                  |                                      |     |                 |                                 | £105.00                                            |                                      | £576.0                       | 0                                       |                          |                                                  |             |
| 8/3/22 Cheque Payment - UKPN 8/24/22 Brill CofE - MUGA 8/24/22 Brill Society - Windmill repair                                                                                                                                                        | £10,000.00<br>£7,500.00              |                                | 5                 |                   | £10,000.00                       | )          |                                                  | £220.05                              | † † |                 |                                 |                                                    |                                      |                              |                                         |                          |                                                  |             |
| 8/15/22         Npower - Utilities         DD           8/15/22         Npower - Utilities         DD           8/18/22         Bucks Council - Bins         DD                                                                                       |                                      | £18.6<br>£71.6<br>£30.3        | 5<br>4<br>8       |                   |                                  |            |                                                  |                                      |     |                 |                                 |                                                    |                                      |                              |                                         |                          |                                                  |             |
| 8/19/22 BT         DD           VOID         82303           8/1/22 Earth Anchors - Noticeboards         82303                                                                                                                                        |                                      | £57.70                         | 6                 |                   |                                  |            |                                                  |                                      |     |                 |                                 |                                                    |                                      |                              |                                         |                          |                                                  |             |
| 8/4/22 Turtle Engineering - Defib Pads 82303                                                                                                                                                                                                          | £98.16<br>VOID                       | 6                              |                   |                   |                                  |            |                                                  |                                      |     |                 |                                 | £45.00                                             |                                      |                              |                                         |                          |                                                  |             |
| 8/5/22 Discovery - Play Area equipment 82303 8/5/22 SLCC Membership 82303 8/5/22 Owlford - Windmill repair 82304                                                                                                                                      | £37,773.60<br>£140.00                | 0                              |                   |                   |                                  |            |                                                  |                                      |     |                 |                                 | £140.00                                            |                                      |                              | £9,000.00                               |                          |                                                  |             |
| 8/5/22 Ragwort removal 82304<br>8/8/22 G Govier - Noticeboard installation 82304<br>8/8/22 BMH - Hall Hire 82304                                                                                                                                      | VOID<br>£75.00                       |                                |                   |                   |                                  |            |                                                  |                                      |     |                 |                                 |                                                    |                                      |                              | 29,000.00                               |                          |                                                  |             |
| 8/8/22       BMH - Hall Hire       82304         8/8/22       HMRC - PAYE 2021       82304                                                                                                                                                            | £184.33<br>£647.60                   | 3                              |                   |                   |                                  |            |                                                  |                                      |     | 0525.60         | £647.60                         |                                                    |                                      |                              |                                         |                          |                                                  |             |
| 8/15/22       Clerk Salary       82304         8/15/22       HMRC PAYE       82304         8/22/22       R Timms - Bins / Noticeboard / New Dog bins       82304         9/1/22       Interest                                                        | £126.40                              | 0                              | 2                 |                   |                                  |            | 0-                                               |                                      |     | £535.60         | £126.40                         |                                                    |                                      |                              |                                         |                          |                                                  |             |
| 9/1/22 Interest 9/9/22 HMRC - VAT Reclaim 9/20/22 Bucks Council - Precept 2nd Payment 9/30/22 Play Area grant - National Lottery                                                                                                                      |                                      |                                | 3<br>0 £23,087.50 | 0                 |                                  | £22,355.83 | £5.73                                            | £31 470 00                           |     |                 |                                 |                                                    |                                      |                              |                                         |                          |                                                  | <del></del> |
| 9/30/22 Play Area grant - National Lottery 9/20/22 BT - Phone / Internet 9/21/22 Bucks Council                                                                                                                                                        |                                      | £31,478.00<br>£57.70<br>£28.20 | 6                 |                   |                                  |            |                                                  | £31,478.00                           |     |                 |                                 | 670.00                                             |                                      |                              |                                         |                          |                                                  |             |
| 9/3/22 BALC - Rights of Way Training 82305 9/6/22 Aspire - Grass Cutting 82305 9/6/22 Oxford Oak surgery - Tree works in the Span Green 82305                                                                                                         | £528.00<br>£336.00                   | 0                              |                   |                   |                                  |            |                                                  |                                      |     |                 |                                 | £70.00                                             | £52                                  | £336.0                       | 0                                       |                          |                                                  |             |
| 9/6/22       Gordon Govier - Maintenance       82305         9/23/22       J Tuffley - Tree Map       82305         9/23/22       Hannah Hulme Hunter - Expenses       82305         9/23/23       Rucks Council Dog Bin posts / brackets       82305 | £7.60<br>£46.99                      | 9                              |                   |                   |                                  |            |                                                  |                                      |     |                 | £7.60<br>£46.99                 |                                                    |                                      |                              |                                         |                          |                                                  |             |
| 9/23/22       Bucks Council - Dog Bin posts / brackets       82305         9/23/22       Briants - New Stubs / posts       82305         9/23/22       R Damerell - Clerk Salary       82305                                                          | £114.0°<br>£535.60                   | 1 0                            |                   |                   |                                  |            |                                                  |                                      |     | £535.60         |                                 |                                                    |                                      |                              | £114.01                                 |                          |                                                  |             |
| 9/23/22 HMRC - PAYE 82305<br>VOID 82306<br>9/23/22 R Damerell - Stamps 82306                                                                                                                                                                          | £13.49                               | 9                              |                   |                   |                                  |            |                                                  |                                      |     |                 | £126.40<br>£13.49               |                                                    |                                      |                              |                                         |                          |                                                  |             |
| 9/23/22       HMRC - Clerk PAYE       82306         9/28/22       BVCH - Quarterly Payment       82306         10/1/22       Interest                                                                                                                 | £270.10                              | 0<br>£6.19                     |                   |                   |                                  |            | £6.19                                            |                                      |     |                 | £270.10                         |                                                    |                                      |                              | £600.00                                 |                          |                                                  |             |
| 10/19/22         BT - Phone / Internet         DD           10/19/22         Bucks Council - Bins         DD           10/4/22         Rob Timms - Posts, stobbs, padlocks         82306                                                              |                                      | £57.7<br>£28.2                 | 6                 |                   |                                  |            |                                                  |                                      |     |                 |                                 |                                                    |                                      |                              | £272.84                                 |                          |                                                  |             |
| 10/4/22         Gordon Govier - Posts on Common         82306           10/4/22         AJG - Liability Insurance         82306           10/4/22         PKF Littlejohn - External Audit         82306                                               | £90.00<br>£2,580.83<br>£360.00       | 0<br>3<br>0                    |                   |                   | _                                |            |                                                  |                                      |     |                 |                                 | £2,580.83                                          | 3                                    |                              | £90.00                                  |                          |                                                  | £360.       |
| 10/4/22   FKF Eittlejoin - External Addit                                                                                                                                                                                                             | £528.00                              |                                |                   |                   |                                  |            |                                                  |                                      |     |                 |                                 |                                                    | £52                                  | 3.00                         | £63.60                                  |                          |                                                  |             |
| 10/4/22 LERC 62307 10/4/22 Tracmaster - Commander Mower service / repair 82307 10/4/22 BMH - Hire 82307 10/5/22 MP Printers 82307                                                                                                                     | £479.57<br>£184.33                   | 7                              |                   |                   |                                  |            |                                                  |                                      |     |                 |                                 |                                                    |                                      |                              |                                         | £479.57                  |                                                  |             |
| 10/5/22 MP Printers       82307         10/5/22 Hannah Hulme Hunter - Kings of Brill       82307         10/5/22 Rob Timms - Storage Hut       82307         10/5/22 Gordon Govier - Storage Unit       82307                                         | £18.00<br>£195.00                    | 0                              |                   |                   |                                  |            |                                                  |                                      |     |                 | £18.00                          |                                                    |                                      |                              |                                         |                          |                                                  |             |
| 10/18/22       R Damerell - Clerk Salary       82307         10/18/22       HMRC PAYE       82307                                                                                                                                                     | £756.04<br>£181.80                   | 4<br>0<br>7                    |                   |                   |                                  |            |                                                  |                                      |     | £756.04         | £181.80                         |                                                    |                                      |                              |                                         |                          |                                                  | +           |
| 10/18/22       BMH - New Oven       82307         10/18/22       Open Spaces VG training       82308         10/18/22       Discovery - Play Area equipment       82308         10/18/23       Brights       82308                                    | £225.00<br>£18,886.80                |                                |                   |                   |                                  |            |                                                  |                                      |     |                 |                                 | £225.00                                            |                                      |                              |                                         |                          |                                                  |             |
| 10/18/22       Briants       82308         10/18/22       R Damerell - Lyreco printer paper       82308         10/18/22       Aspire - Grass Cutting       82308                                                                                     | £33.06<br>£528.00                    | 6                              |                   |                   |                                  |            |                                                  |                                      |     |                 | £33.06                          |                                                    | £52                                  | 3.00                         | £55.58                                  |                          |                                                  |             |
| VOID         82308           10/27/22         Discovery - Play Area equipment         82308           10/27/22         Discovery - Play Area equipment         82308                                                                                  | £20,833.20                           | 0                              |                   |                   |                                  |            |                                                  |                                      |     |                 |                                 |                                                    |                                      |                              |                                         |                          |                                                  |             |
| 11/1/22 Interest 11/25/22 Grant 11/7/22 Npower - Utilities                                                                                                                                                                                            |                                      | £18.0.<br>£14,800.0<br>£55.8   | 00                |                   | £14,800.00                       | )          | £18.02                                           |                                      |     |                 |                                 |                                                    |                                      |                              |                                         |                          |                                                  |             |
| 11/7/22 Npower - Utilities 11/18/22 Bucks Council - Emptying Bins 11/21/22 BT - Phone / Internet                                                                                                                                                      |                                      | £194.4<br>£30.3<br>£57.7       | 9                 |                   |                                  |            |                                                  |                                      |     |                 |                                 |                                                    |                                      |                              |                                         |                          |                                                  |             |
| 11/1/22       Aspire - Grass Cutting       83208         11/15/22       MP Printers       83208         11/15/22       RBL - Wreath       82309                                                                                                       | £42.00                               | 0                              |                   |                   |                                  |            |                                                  |                                      |     |                 |                                 |                                                    | £52                                  | 3.00                         |                                         |                          |                                                  |             |
| 11/15/22       Clerk Salary       82309         11/15/22       HMRC PAYE       82309         11/15/22       Colin Buggey - Walks expenses - Re-issue       82309                                                                                      | £756.04<br>£181.80<br>£34.08         | 4 0                            |                   |                   |                                  |            |                                                  |                                      |     | £756.04         | £181.80                         |                                                    |                                      |                              | £34.0                                   | 8                        |                                                  |             |
| 11/15/22 Colin Buggey - Walks expenses - Re-Issue       82309         11/15/22 Tim Patrick - Ragwort - reissue       82309         11/15/22 Hannah Hulme Hunter       82309         11/15/22 J Tuffley - Brill with Ukraine Expenses       82309      | £240.00<br>£41.99                    | 9                              |                   |                   |                                  |            |                                                  |                                      |     |                 | £41.99<br>£30.00                |                                                    |                                      |                              | £240.00                                 |                          |                                                  |             |
| 11/15/22 J Tuffley - Brill with Ukraine Expenses       82309         11/15/22 Website       82309         11/15/22 Hannah Hulme Hunter Expenses       82309         11/27/22 Brill With Ukraine - Grant       82309                                   | £140.00<br>£172.80                   | 0                              |                   |                   |                                  |            |                                                  |                                      |     |                 | £30.00<br>£172.80               |                                                    |                                      |                              |                                         |                          |                                                  |             |
| 11/2//22 Brill With Okraine - Grant       82309         11/29/22 Aspire - Grass Cutting       82290         11/29/22 Rob Timms       82290         12/1/22 Interest       82290                                                                       | £528.00                              | 0                              | 64                |                   |                                  |            | £0.54                                            |                                      |     |                 |                                 |                                                    | £52                                  | 3.00                         |                                         |                          |                                                  | <u> </u>    |
| 12/1/22 Interest 12/1/22 Brill Society - Windmill repair 12/1/22 Play Area 12/1/22 Deposit                                                                                                                                                            | £19,988.42<br>£3,360.00<br>£2,190.98 | 2                              |                   |                   |                                  |            | £U.34                                            | £19,988.42<br>£3,360.00<br>£2,190.98 |     |                 |                                 |                                                    |                                      |                              |                                         |                          |                                                  |             |
|                                                                                                                                                                                                                                                       |                                      | -                              | +                 | +                 |                                  | +          | <del>                                     </del> | £∠,190.98                            | 1   |                 |                                 |                                                    | 1                                    |                              | + + + + + + + + + + + + + + + + + + + + | +                        | <del>                                     </del> | +           |
| 12/19/22       BT         12/20/22       Bucks Coucnil         12/2/22       Owlsworth -Windmill Sails       82290                                                                                                                                    | £57.76<br>£38.0°<br>£23,986.10       |                                |                   |                   |                                  |            |                                                  |                                      |     |                 |                                 |                                                    |                                      |                              | £23,986.10                              |                          |                                                  |             |